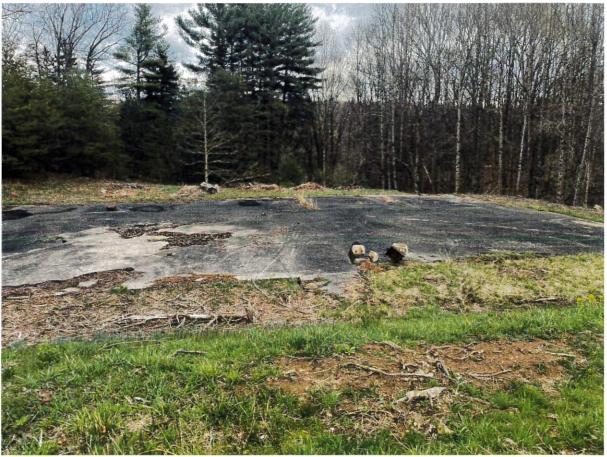

### Overview

The Youth Environmental Club wishes to request authorization and funding, if applicable, for the clearing and subsequent renovation of an abandoned concrete lot behind B-UHS. The area of interest is located behind the Fred Crites Memorial Football Field's scoreboards, adjacent to the park and walking trails (pictures have been attached showcasing the location in more detail). The space is a hazard for citizens walking beside the area following the walking trails. Additionally, the moss and uprooted concrete diminishes the aesthetic of the scenic walking trails which highlight Buckhannon's natural beauty. The YEC wishes to renew this space by creating a multipurpose area for community and school use.