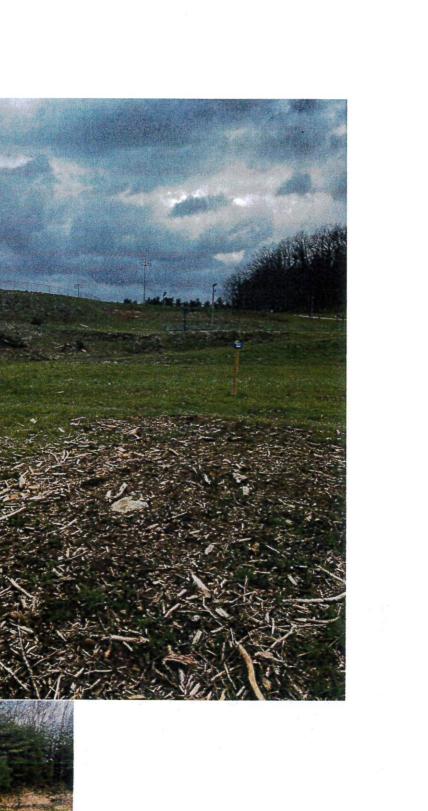

### Overview

The Youth Environmental Club wishes to request authorization and funding, if applicable, for the clearing and subsequent renovation of an abandoned concrete lot behind B-UHS. The area of interest is located behind the Fred Crites Memorial Football Field's scoreboards, adjacent to the park and walking trails (pictures have been attached showcasing the location in more detail). The space is a hazard for citizens walking beside the area following the walking trails. Additionally, the moss and uprooted concrete diminishes the aesthetic of the scenic walking trails which highlight Buckhannon's natural beauty. The YEC wishes to renew this space by creating a multipurpose area for community and school use.