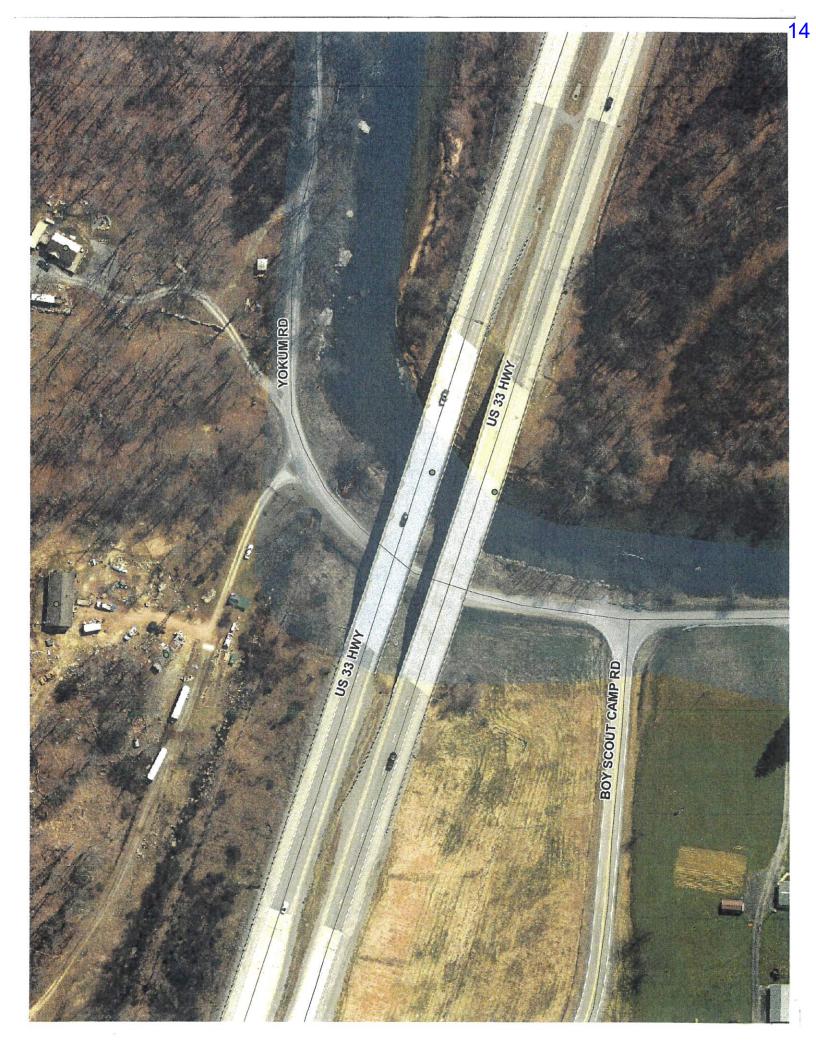

Route Type & No. <u>Cty Rte 10/10 - Yokum Rd.</u> DOH Project No. \_\_\_\_\_(if applicable); at the intersection of Yokum Rd & Boy Scout Camp Rd under US HWY 33 Mile Post

in Upshur County, for the purposes hereinafter set forth and in accordance with the

plans and specifications which are attached hereto and made a part hereof: The Commission requests

permission to place additional gravel at this site & extend to the Middlefork River entry allowing

easier access to the river. In addition, the Commission would like to install a kiosk with a sign of the