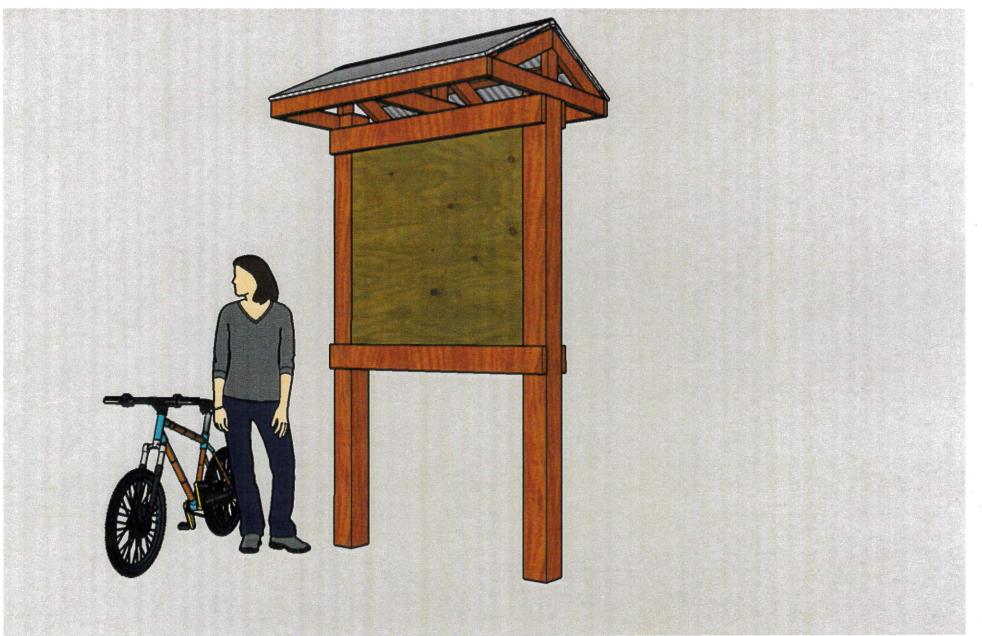

plans and specifications which are attached hereto and made a part hereof: The Commission requests

permission to place additional gravel at this site & extend to the Middlefork River entry allowing

easier access to the river. In addition, the Commission would like to install a kiosk with a sign of the

river access points in Upshur Co. similar to the ones installed at other launch locations.

APPLICANT further agrees to accept the conditions hereinafter set forth:

- 1. APPLICANT shall deposit with DIVISION the sum of \$ 0 in the form of an official, certified or cashier's check, or executed bond with surety satisfactory to DIVISION to cover any damage and inspection costs DIVISION may sustain by reason of the granting of this permit, including any expense incurred in restoring said highway to its original condition or the proper repair of any and all damages that may result within one (1) year from the date of the completion of said work.
- 2. APPLICANT agrees to reimburse DIVISION for inspection costs as follows: N/A
  - A. For any inspection costs incurred under this permit.
  - B. At \$
     per linear foot for
     feet of water line installed under this permit