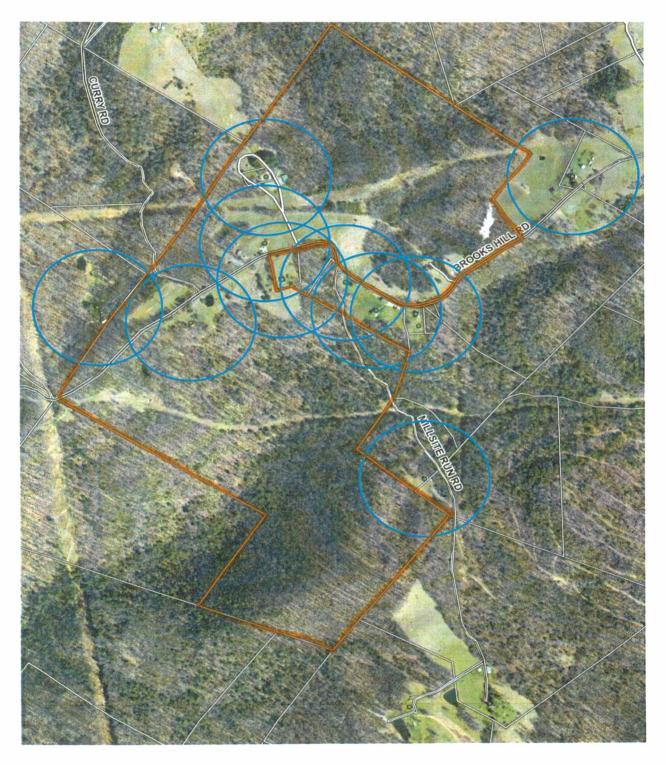

## James W. Curry Safety Zone Map

Shooting a firearm within 500 feet of a school, church or dwelling, or on or near a park where persons are gathered for pleasure is prohibited. Blue circles on this safety zone map represent known prohibited areas of hunting. The orange border represents the James W. Curry property line.