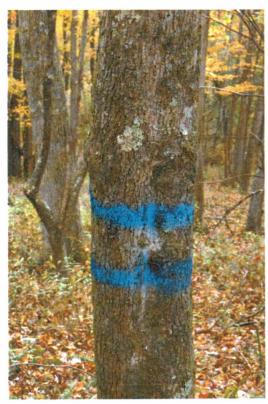

SAFETY ZONE MARKING

#### James W. Curry Safety Zone Map

Shooting a firearm within 500 feet of a school, church or dwelling, or on or near a park where persons are gathered for pleasure is prohibited. Blue circles on this safety zone map represent known prohibited areas of hunting. The orange border represents the James W. Curry property line.