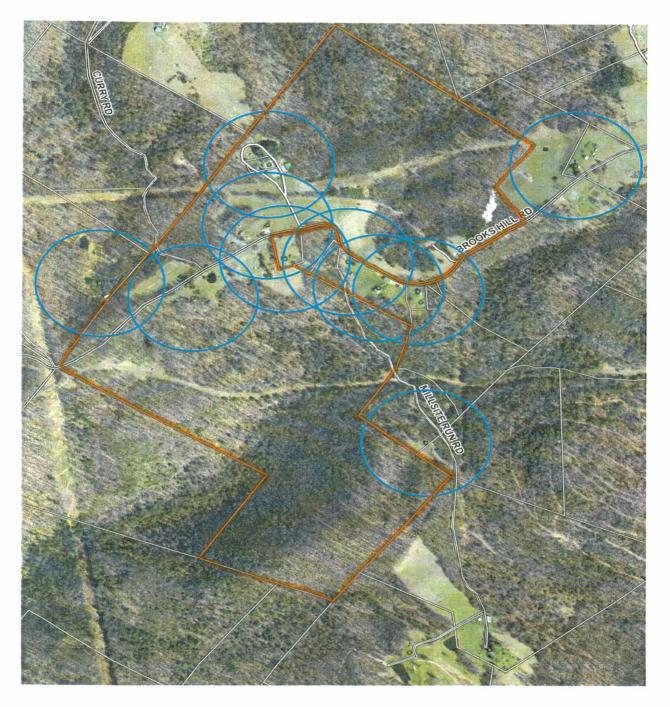

#### James W. Curry Safety Zone Map

Shooting a firearm within 500 feet of a school, church or dwelling, or on or near a park where persons are gathered for pleasure is prohibited. Blue circles on this safety zone map represent known prohibited areas of hunting. The orange border represents the James W. Curry property line.