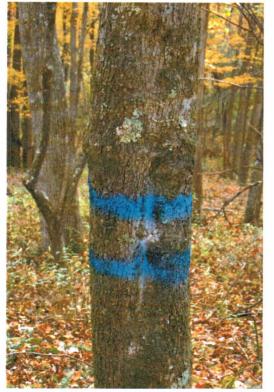

SAFETY ZONE MARKING

#### James W. Curry Safety Zone Map

Shooting a firearm within 500 feet of a school, church or dwelling, or on or near a park where persons are gathered for pleasure is prohibited. Blue circles on this safety zone map represent known prohibited areas of hunting. The orange border represents the James W. Curry property line.