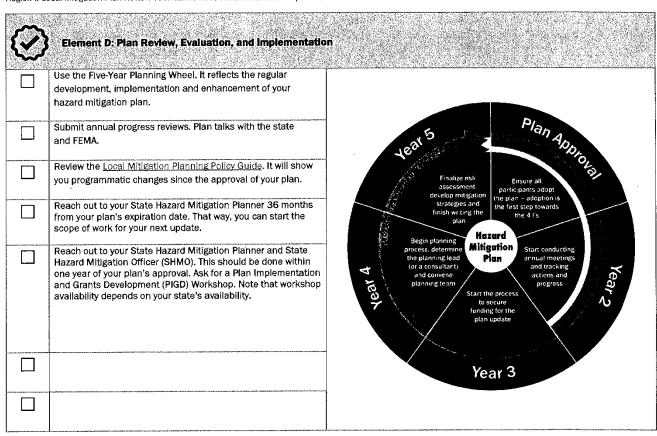

  Page 79
- 4. Notification from the U.S Department of Homeland Security Federal Emergency Management Agency (FEMA) announcing the approval of the Region 3 Local Hazard Mitigation Plan which has met the requirements of Title 44, Chapter 1, Section 201.6, of the Code of Federal Regulations. This approval makes participating communities eligible for FEMA non-emergency assistance and mitigation grants from a variety of programs.