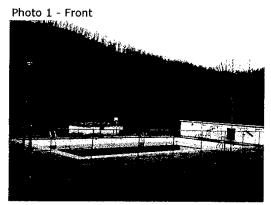

-------------|-------------|
| GSF:        | 5,240       |
| Stories:    | 1           |
| Occupancy:  | Dining Hali |
| Renovation: | No Date:    |

Construction

| ISO Class: | ISO 2 - Masonry |
|------------|-----------------|
| Roof:      | Steel           |
| Exterior:  | Concrete Block  |

Heating: Heat Pump Cooling: Heat Pump

Protection

Fire Alarm:

None

Sprinkler: Security System: %: None

Miscellaneous

\_\_\_\_

No

Vacant: No Roof Age: 6 - 10 Years



Property Valuations

| Member Name: | Upshur County Commission | Member #: 049 |
|--------------|--------------------------|---------------|
|              |                          |               |

Location: 1 Building: Pool

Building: 22 Address: 76 Youth Camp Road, Selbyville, WV 26236

Coordinates: 38.758214, -80.233467



| Valuation Summary                |              |
|----------------------------------|--------------|
| Bullding Replacement Cash Value: | \$336,500.00 |
| Building Actual Cash Value:      | \$269,500.00 |
| Contents Replacement Cash Value: | \$0.00       |
| EDP Replacement Cash Value:      | \$0.00       |
| Contents & EDP Total:            | \$0.00       |
| Total Replacement Cash Value:    | \$336,500.00 |
| General                          |              |
| Year Built:                      | 1980         |
| GSF:                             | 2,692        |
| Stories:                         | N/A          |

2,692 N/A Öccupancy: Pool Renovation: No Date:

Construction ISO Class: N/A Roof: None Exterior: None

|                  | Hea | ting: | None |
|------------------|-----|--