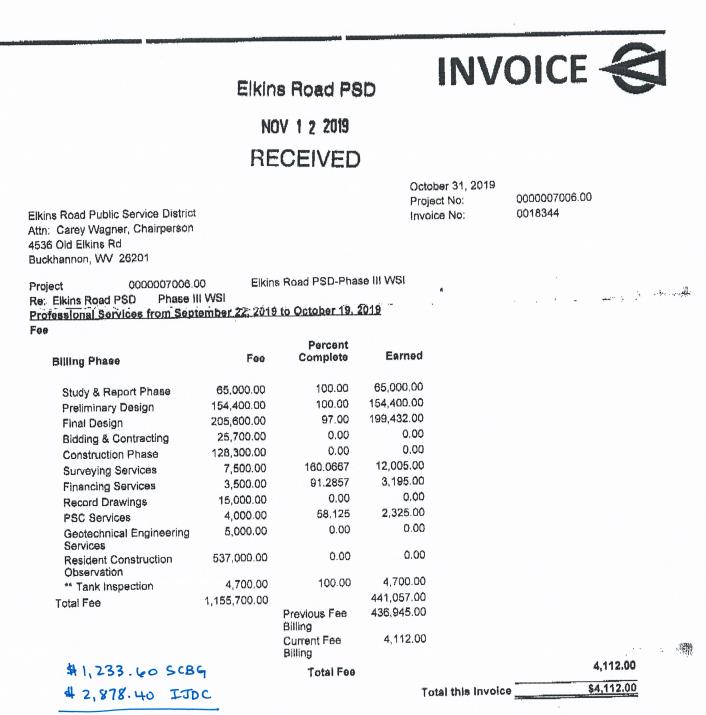

### 5/10/19-5/14/20

|     | Vendor                  | Invoice # | Description                                                      | Inv Date          | \$              |
|-----|-------------------------|-----------|------------------------------------------------------------------|-------------------|-----------------|
| 1.  | Chapman Technical Group | 0018050   | Professional Services: March 2019 to April<br>20, 2019           | 4/30/2019         | \$<br>487.50    |
| 2.  | Chapman Technical Group | 0018212   | Professional Services: April 21, 2019 to July 27, 2019           | 7/31/2019         | \$<br>1,402.50  |
| 3.  | Chapman Technical Group | 0018247   | Professional Services: July 28, 2019 to<br>August 24, 2019       | 8/31/2019         | \$<br>861.75    |
| 4.  | Chapman Technical Group | 0018303   | Professional Services: August 25, 2019 to September 21, 2019     | 09/30/2019        | \$<br>468.00    |
| 5.  | Chapman Technical Group | 0018344   | Professional Services: September 22, 2019<br>to October 19, 2019 | 10/31/2019        | \$<br>1,233.60  |
| 6.  | Chapman Technical Group | 0018382   | Professional Services: October 20, 2019 to November 30, 2019     | 11/30/2019        | \$<br>655.80    |
| 7.  | Chapman Technical Group | 0018428   | Professional Services: December 1, 2019 to December 28, 2019     | 12/31/2019        | \$<br>39.00     |
| 8.  | Chapman Technical Group | 0018476   | Professional Services: December 29, 2019<br>to January 25, 2020  | 1/31/2020         | \$<br>1,548.60  |
| 9.  | Chapman Technical Group | 0018512   | Professional Services: January 26, 2020 to<br>February 22, 2020  | 02/29/2020        | \$<br>304.06    |
| 10. | Chapman Technical Group | 0018557   | Professional Services: February 23, 2020 to<br>March 21, 2020    | 03/31/2020        | \$<br>3,894.00  |
| 11. | Chapman Technical Group | 0018581   | Professional Services: March 22, 2020 to April 18, 2020          | 04/30/2020        | \$<br>4,549.50  |
| 12. |                         |           |                                                                  |                   | \$<br>-         |
| 13. |                         |           |                                                                  |                   | \$<br>-         |
| 14. |                         |           |                                                                  |                   | \$<br>-         |
| 15. |                         |           |                                                                  |                   | \$<br>-         |
| 16. |                         |           |                                                                  |                   | \$<br>-         |
| 17. |                         |           |                                                                  |                   | \$<br>-         |
| 18. |                         |           |                                                                  |                   | \$<br>-         |
| 19  |                         |           |                                                                  |                   | \$<br>-         |
| 20. |                         |           |                                                                  |                   | \$<br>-         |
|     |                         |           |                                                                  | ENGINEERING TOTAL | \$<br>15,444.31 |