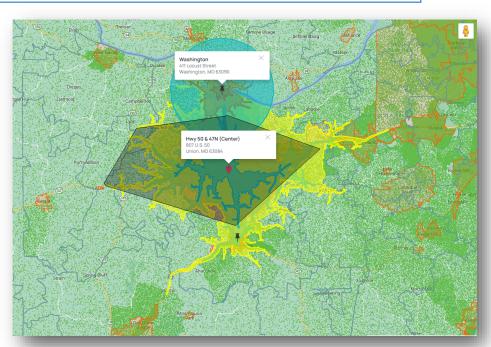

The yellow represents a 20 minute drive time from the center of Union.

Population within the gray polygon is estimated at approximately 27,017.