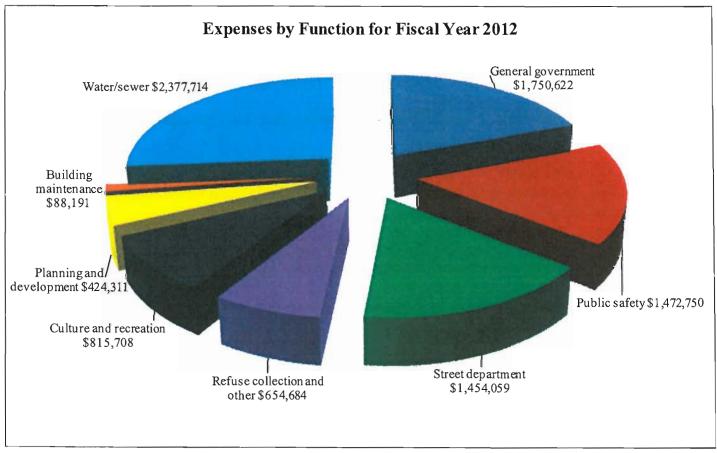

# FINANCIAL HIGHLIGHTS

- On a government-wide basis the assets of the City exceeded its liabilities for the most recent fiscal year by \$48,164,146. The City has unrestricted net assets totaling \$10,074,951.
- General revenues for governmental activities were \$5,982,746 which included \$5,307,507 (88.7%) in sales, property, franchise, and other taxes. Property taxes accounted for \$1,082,809 (18.1%) of general revenues.
- Expenses from the various functions of governmental activities was \$6,660,325. General government was \$1,750,622 (26.3%), public safety was \$1,472,750 (22.1%), street was \$1,454,059 (21.8%), refuse collection and other was \$654,684 (9.8%), culture and recreation was \$815,708 (12.3%), planning and development was \$424,311 (6.4%), and building maintenance was \$88,191 (1.3%).
- As of the close of the current fiscal year, the City's governmental funds reported combined ending fund balances of \$8,611,789. Of this amount \$601,425 is unassigned, \$127,000 is nonspendable, \$987,060 is restricted, \$3,211,500 is committed, and \$3,684,804 is assigned.
- At the end of the current fiscal year, fund balance for the General Fund was \$7,257,003 or 112% of total General Fund expenditures. Of this amount \$606,003 is unassigned, \$89,500 is nonspendable, \$3,211,500 is committed, and \$3,350,000 is assigned.
- The City's total debt decreased by \$351,154 (4.3%) during the current fiscal year.

The government-wide financial statements distinguish functions of the City that are principally supported by taxes and intergovernmental revenues (governmental activities) from other functions that are intended to recover all or a significant portion of their costs through user fees and charges (business-type activities). The governmental activities of the City include general government, public safety, street, refuse collection and other, culture and recreation, planning and development, and building maintenance.