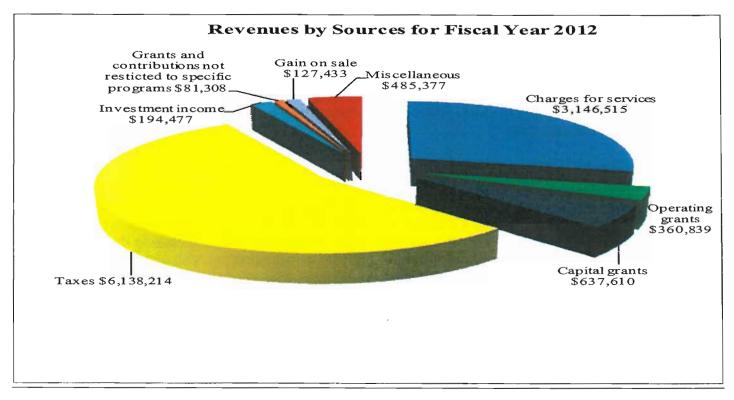

# FINANCIAL HIGHLIGHTS

- On a government-wide basis the assets of the City exceeded its liabilities for the most recent fiscal year by \$48,164,146. The City has unrestricted net assets totaling \$10,074,951.
- General revenues for governmental activities were \$5,982,746 which included \$5,307,507 (88.7%) in sales, property, franchise, and other taxes. Property taxes accounted for \$1,082,809 (18.1%) of general revenues.
- Expenses from the various functions of governmental activities was \$6,660,325. General government was \$1,750,622 (26.3%), public safety was \$1,472,750 (22.1%), street was \$1,454,059 (21.8%), refuse collection and other was \$654,684 (9.8%), culture and recreation was \$815,708 (12.3%), planning and development was \$424,311 (6.4%), and building maintenance was \$88,191 (1.3%).
- As of the close of the current fiscal year, the City's governmental funds reported combined ending fund balances of \$8,611,789. Of this amount \$601,425 is unassigned, \$127,000 is nonspendable, \$987,060 is restricted, \$3,211,500 is committed, and \$3,684,804 is assigned.
- At the end of the current fiscal year, fund balance for the General Fund was \$7,257,003 or 112% of total General Fund expenditures. Of this amount \$606,003 is unassigned, \$89,500 is nonspendable, \$3,211,500 is committed, and \$3,350,000 is assigned.
- The City's total debt decreased by \$351,154 (4.3%) during the current fiscal year.