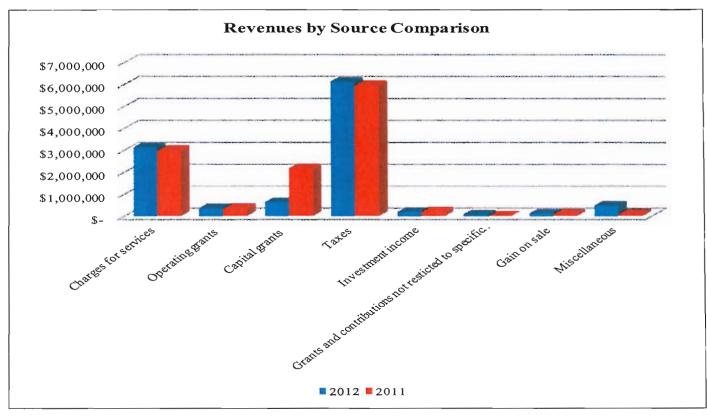

# FINANCIAL HIGHLIGHTS

- On a government-wide basis the assets of the City exceeded its liabilities for the most recent fiscal year by \$48,164,146. The City has unrestricted net assets totaling \$10,074,951.
- General revenues for governmental activities were \$5,982,746 which included \$5,307,507 (88.7%) in sales, property, franchise, and other taxes. Property taxes accounted for \$1,082,809 (18.1%) of general revenues.
- Expenses from the various functions of governmental activities was \$6,660,325. General government was \$1,750,622 (26.3%), public safety was \$1,472,750 (22.1%), street was \$1,454,059 (21.8%), refuse collection and other was \$654,684 (9.8%), culture and recreation was \$815,708 (12.3%), planning and development was \$424,311 (6.4%), and building maintenance was \$88,191 (1.3%).
- As of the close of the current fiscal year, the City's governmental funds reported combined ending fund balances of \$8,611,789. Of this amount \$601,425 is unassigned, \$127,000 is nonspendable, \$987,060 is restricted, \$3,211,500 is committed, and \$3,684,804 is assigned.
- At the end of the current fiscal year, fund balance for the General Fund was \$7,257,003 or 112% of total General Fund expenditures. Of this amount \$606,003 is unassigned, \$89,500 is nonspendable, \$3,211,500 is committed, and \$3,350,000 is assigned.
- The City's total debt decreased by \$351,154 (4.3%) during the current fiscal year.