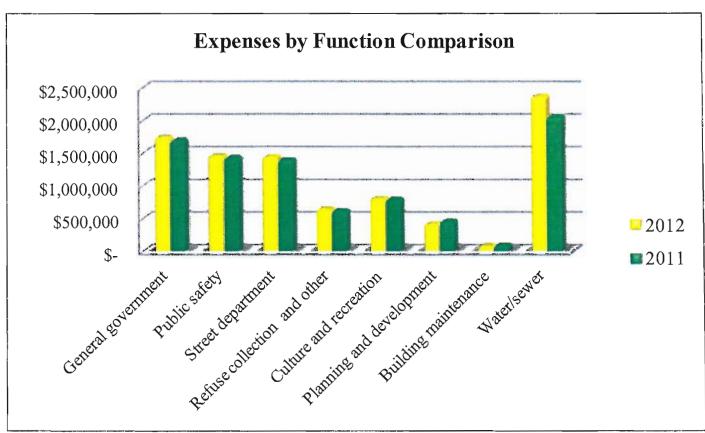

# FINANCIAL HIGHLIGHTS

- On a government-wide basis the assets of the City exceeded its liabilities for the most recent fiscal year by \$48,164,146. The City has unrestricted net assets totaling \$10,074,951.
- General revenues for governmental activities were \$5,982,746 which included \$5,307,507 (88.7%) in sales, property, franchise, and other taxes. Property taxes accounted for \$1,082,809 (18.1%) of general revenues.
- Expenses from the various functions of governmental activities was \$6,660,325. General government was \$1,750,622 (26.3%), public safety was \$1,472,750 (22.1%), street was \$1,454,059 (21.8%), refuse collection and other was \$654,684 (9.8%), culture and recreation was \$815,708 (12.3%), planning and development was \$424,311 (6.4%), and building maintenance was \$88,191 (1.3%).
- As of the close of the current fiscal year, the City's governmental funds reported combined ending fund balances of \$8,611,789. Of this amount \$601,425 is unassigned, \$127,000 is nonspendable, \$987,060 is restricted, \$3,211,500 is committed, and \$3,684,804 is assigned.
- At the end of the current fiscal year, fund balance for the General Fund was \$7,257,003 or 112% of total General Fund expenditures. Of this amount \$606,003 is unassigned, \$89,500 is nonspendable, \$3,211,500 is committed, and \$3,350,000 is assigned.
- The City's total debt decreased by \$351,154 (4.3%) during the current fiscal year.