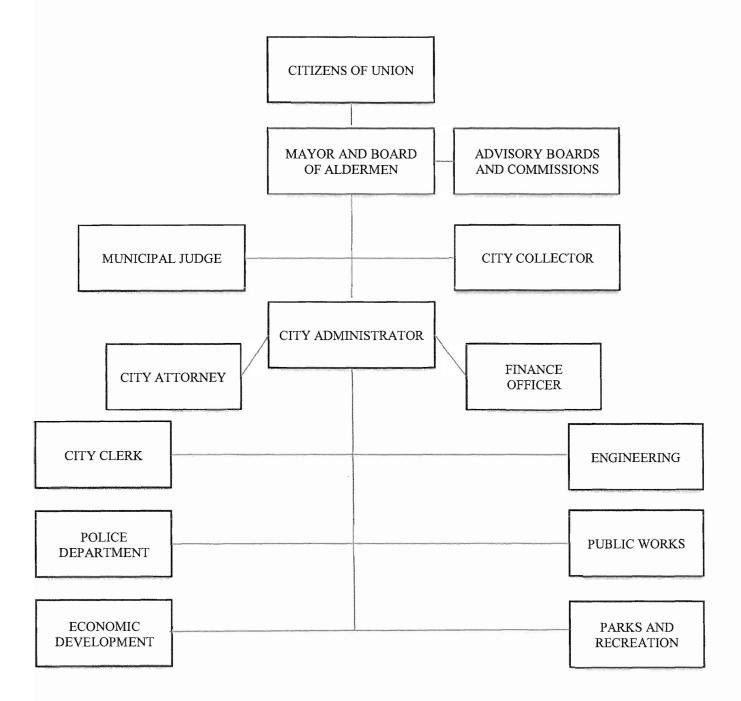

gressive manner.

Respectively submitted,

City Administrator

Heather Keith Finance Officer

## PRINCIPAL OFFICIALS

### **MAYOR**

Mike Livengood

#### WARD 1

Robert Schmuke Jim Albrecht

#### WARD 2

Dale Schmuke Vicki Jo Hooper

## WARD 3

Paul Arand Dustin Bailey

#### WARD 4

David Pope Karen Erwin

#### **OTHER CITY OFFICIALS**

Russell Rost - City Administrator
Heather Keith - Finance Officer
Jonita Copeland - City Clerk
Jonathan Zimmermann - City Engineer
Norman Brune - Chief of Police
Harold Lampkin - Public Works Director
Joseph Graves - Economic Development Director
Kevin Arand - Parks and Recreation Director
Russell Rost - Emergency Management Director
Tim Melenbrink - City Attorney
Terry Copeland - City Collector
A. David Arand - Municipal Judge

# **ORGANIZATIONAL CHART**



# Certificate of Achievement for Excellence in Financial Reporting

Presented to

# City of Union Missouri

For its Comprehensive Annual
Financial Report
for the Fiscal Year Ended
June 30, 2011

A Certificate of Achievement for Excellence in Financial Reporting is presented by the Government Finance Officers Association of the United States and Canada to government units and public employee retirement systems whose comprehensive annual financial reports (CAFRs) achieve the highest standards in government accounting and financial reporting.

UNITED STATES

AND
CANADIA
CORPORATION
SEAT

CHICAGO

Executive Director

# SECTION II FINANCIAL SECTION





# Hochschild, Bloom & Company LLP Certified Public Accountants Consultants and Advisors

### INDEPENDENT AUDITORS' REPORT

October 24, 2012