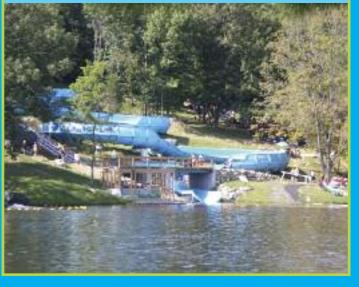

#### 1 Mountain Creek Resort 200 Rt 94

Vernon, NJ 07462 (973) 827-2000 mountaincreek.com

Mountain Creek, the New York Metro Area's closest major ski resort provides non-stop winter activity. Adventure-seekers find their very own winter getaway close to home with four mountain peaks, a 1,040-foot vertical, a top-rated Terrain Park, and 100% night skiing. Just over two years ago, Mountain Creek capitalized on an unprecedented \$20 million investment in resort-wide

improvements, including the construction of the 55,000 square ft. Red Tail Lodge. Mountain Creek also features Americaís largest tubing center, New Jersey's only Alpine Mountain Coaster and an

mountain creek

eco-friendly Zipline Adventure. The renowned summer Waterpark and Bike Park are open seasonally.