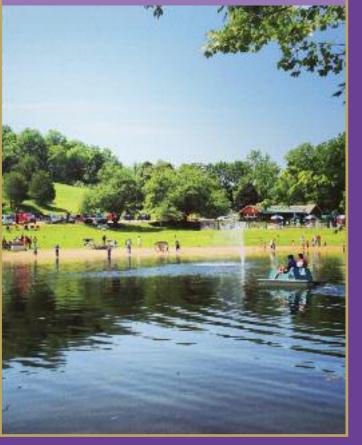

#### 2 HOPATCONG STATE PARK: Hopatcong, NJ – 159-acre park on

Lake Hopatcong.

| Activities: | Picnicking, swimming, fishing, boating. |
|-------------|-----------------------------------------|
| Address:    | PO Box 8519, Landing, NJ 07850-8519     |
| Phone:      | 973-398-7010.                           |