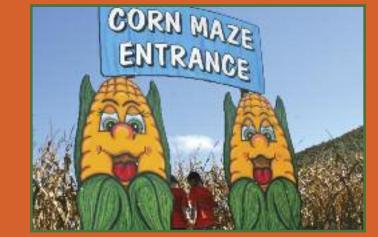

### **3** Heaven Hill Farm

451 State Route 94 Vernon, NJ 07462 (973) 764-5144 heavenhillfarm.com

Heaven Hill Farm is a full service garden center & farm market in scenic Vernon, New Jersey where fun is always in season! Spring brings annuals, perennials and vegetables blooming in our greenhouses. We have a huge selection of outdoor furniture and free wine tastings daily! Come summer, Action Fun Farm is in full swing with corn mazing and hay rides! Seasonal local produce available too. Fall offers the largest Great Pumpkin Festival in NJ with hayrides to the pumpkin patch, pig races, carnival rides, farm animals, ice cream & 30 fun filled activities. Winter brings fresh cut Christmas trees, hand made wreaths, a holiday gift shop, fresh pies, homemade donuts, free train rides & visits with Santa! **Visit Heavenhillfarm.com for more information.** 