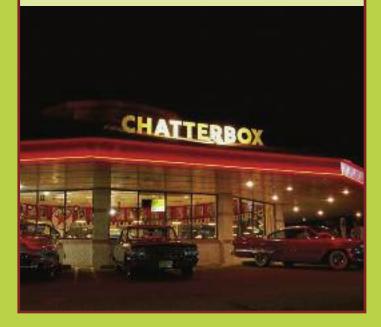

#### 23 The Chatterbox Drive-In

1 State Highway 15 Augusta, NJ 07822 (973) 300-2300 chatterboxdrivein.com

We are open for lunch & dinner all year, 7 days a week! Our hours are Monday through Sunday, 11:30 am to 9:00 pm.

The Chatterbox Drive-In is a family owned fifties and sixties style "drivein" restaurant that will bring you back to the "good ol' days," even if you weren't a part of them!

From Memorial Day through Labor Day on the weekends (except Saturday Cruise nights) we have "Car-hop" service where you simply pull in and you will be served in your car by one of our servers!

Inside the restaurant is a large circular dining room with plenty of tables for both you and all of your friends! In the center of the seating area is a stage that usually hosts a classic car, hot-rod, motorcycles, or anything else of interest. Make sure to come back often as the display is always changing.

Our menu has something for everyone, from salads to seafood to wraps to our awesome 1/2 pound Angus burger and pulled pork sandwich! Make sure you don't leave without having one of our original specialty desserts or without eating some premium ice-cream! Check out the "Menu" portion of our webpage for a full list of our offerings.

We've even been honored as ONE OF NEW JERSEY'S TOP TEN "LOCAL SECRETS, BIG FINDS" BY TRAVELOCITY!!!

24 Hampton Inn

Winner For Second Year In A Row!