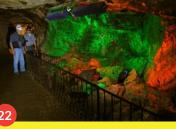

#### STERLING HILL MINING MUSEUM Ogdensburg, NJ

973-209-7212 sterlinghillminingmuseum.org

What was once one of the world's richest zinc ore deposits and renowned zinc mine is now a world famous museum and attraction. Expect a fun, scientific adventure including an underground mine tour, the one and only fluorescent "Rainbow Tunnel," Museum of Fluorescence, and an amazing collection of fluorescent minerals. You'll go inside the mine itself and see mining equipment, a drilling and blasting demonstration and other enticing displays. Come and see why this area in NJ is called "the fluorescent mineral capital of the world!"