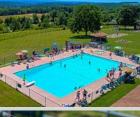

#### Tomahawk Lake Waterpark

Sparta, NJ 973-398-7777 tomahawklake.com

Tomahawk Lake Water Park, a family oriented facility in its 68th year, offers a large white sand

beach, 20 acre crystal clear lake for swimming, and a wide variety of unique waterslides, boats and outdoor activities including an 18 hole miniature golf course, volleyball, horseshoes, and ping pong.

Young children enjoy their own water playground with mini slides, tipping bucket, lily pads and more.

There's an old fashioned picnic area, snack bars, souvenir shop and beer garden on the grounds. Group picnic facilities for 50 to 1500 persons areavailable to accommodate corporations, churches, camps, schools, birthday parties, family reunions and celebrations of all kinds.