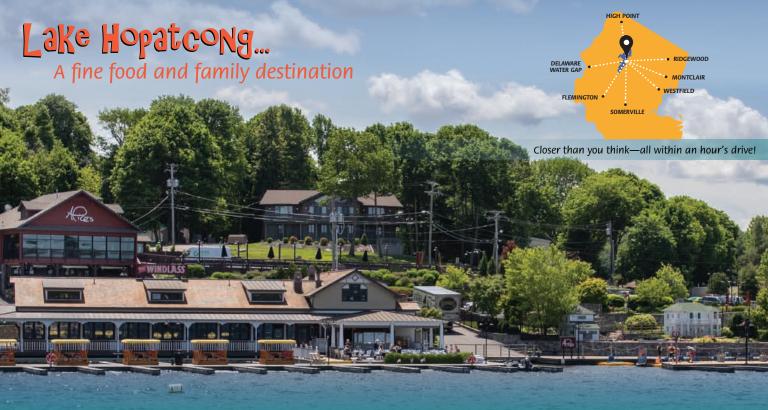

#### ALICE'S AND BIG FISH LOUNGE

24 Nolan's Point Park Rd. Lake Hopatcong, NJ 973-663-9600 alicesrestaurantnj.com

Alice's is relaxed, memorable lakeview dining at its best

offering delicious food in a casual atmosphere with picturesque views of Lake Hopatcong. An exciting menu includes shareable dishes, delicious burgers, and fun drinks. Go below deck to Big Fish Lounge for live music and enjoy a beer or handcrafted cocktail along with dart boards, shuffleboard, corn-hole, bumper pool, and flat screen TVs.

Casual lake-front dining offering Italian-American favorites and international fare. thewindlass.com

Visit us online to learn more! f Live the Lake NJ @ @livethelakeNJ

#### LAKE HOPATCONG CRUISES 37 Nolan's Point Park Rd.

37 Nolan's Point Park Rd. Lake Hopatcong, NJ 973-663-5000 lakehopatcongcruises.com

The largest boat on the

state's largest lake, Miss Lotta is available for lunch, dinner and Specialty Cruises as well as Private Cruises throughout the summer. Miss Lotta features a full dining room, upper deck, full bar and a state-of-the-art audiovisual system. During Lunch and Dinner Cruises, guests enjoy stunning views and delicious cuisine from sister properties, The Windlass and Alice's.

#### **THE WINDLASS**

45 Nolan's Point Park Rd. Lake Hopatcong, NJ 973-663-3190 thewindlass.com

For generations, The Windlass, a year-round restaurant at Nolan's Point on Lake Hopatcong, has offered seasonal dining with exceptional hospitality. Our historic, family-friendly restaurant offers an Italian American menu, indoor and outdoor pavilion dining with lake views, and great live music and events. The Windlass is also a perfect venue for private events; offering a private party room, customizable menus, and experienced event coordinators.