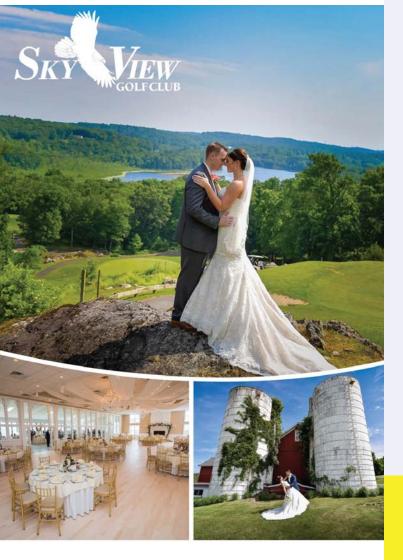

## The Ideal Wedding Venue

Skyview Golf Club is New Jersey's most scenic wedding venue. With over 190 acres of property, a rustic log cabin, and a barn complete with silos, you will have a picturesque setting for your wedding 365 days a year. The property weaves through striking natural terrain in the heart of Sussex County. Our scenic ceremony area gives a breathtaking panoramic view of the Hamburg Mountains.

#### SKYVIEWGOLF.COM

#### **Skyview Golf Club**

Sparta, NJ 973-726-4653 skyviewgolf.com

PICK YOUR OWN OUTINGS let you do the harvesting! From raspberries, strawberries and peaches in the summer, to apples and pumpkins in the fall. Choose and cut your own Christmas tree too!