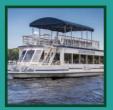

#### LAKE HOPATCONG CRUISES 37 Nolan's Point Park Rd.

37 Nolan's Point Park Rd. Lake Hopatcong, NJ 973-663-5000 lakehopatcongcruises.com

The largest boat on the

state's largest lake, Miss Lotta is available for lunch, dinner and Specialty Cruises as well as Private Cruises throughout the summer. Miss Lotta features a full dining room, upper deck, full bar and a state-of-the-art audiovisual system. During Lunch and Dinner Cruises, guests enjoy stunning views and delicious cuisine from sister properties, The Windlass and Alice's.