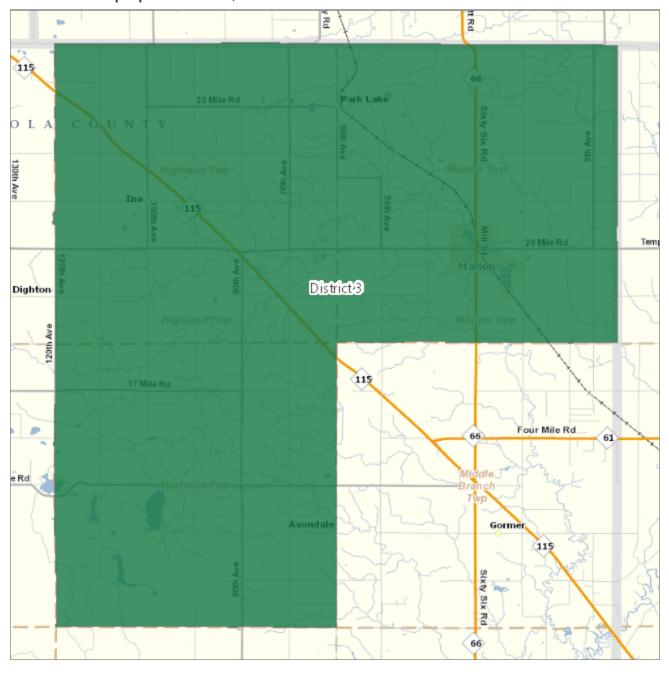

| 0.761                       |
| District 4       | 3,350               | 3,270             | 80       | 2.442      | 0.500                        | 0.707                       |
| District 5       | 3,155               | 3,270             | -115     | -3.521     | 0.707                        | 0.841                       |
| District 6       | 3,180               | 3,270             | -90      | -2.757     | 0.509                        | 0.713                       |
| District 7       | 3,387               | 3,270             | 117      | 3.573      | 0.713                        | 0.845                       |

## Section 3 - Maps

# Osceola County District Map



District 1 - population 3,068



District 2 - population 3,441



District 3 - population 3,310



District 4 - population 3,350



District 5 - population 3,155



District 6 - population 3,180



District 7 - population 3,387



Total population all districts: 22,891