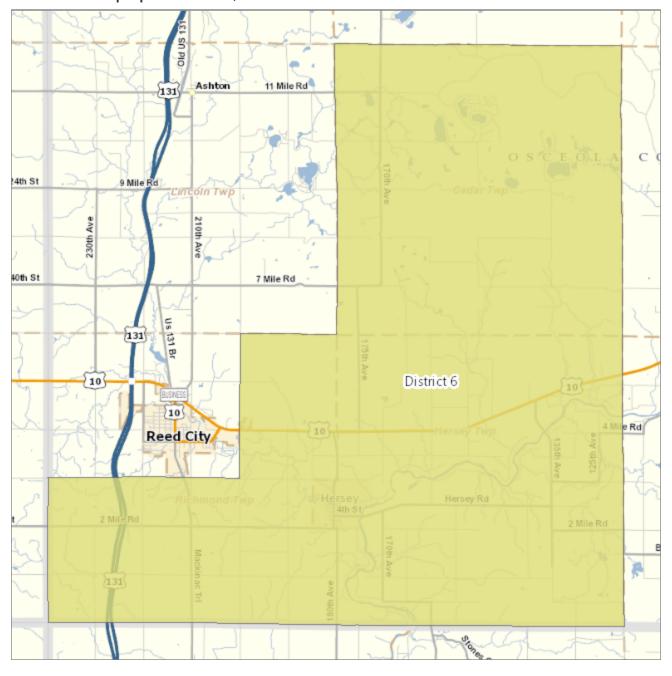

### **District 6**

Cedar Township

Hersey Township

City of Reed City (part) / VTD(s): Reed City 1 (part)

Richmond Township (part) / VTD(s): Richmond Twp 1 (part)

# Osceola County District Map

District 1 - population 3,068

District 2 - population 3,441

District 3 - population 3,310

District 4 - population 3,350

District 5 - population 3,155

District 6 - population 3,180

District 7 - population 3,387

Total population all districts: 22,891