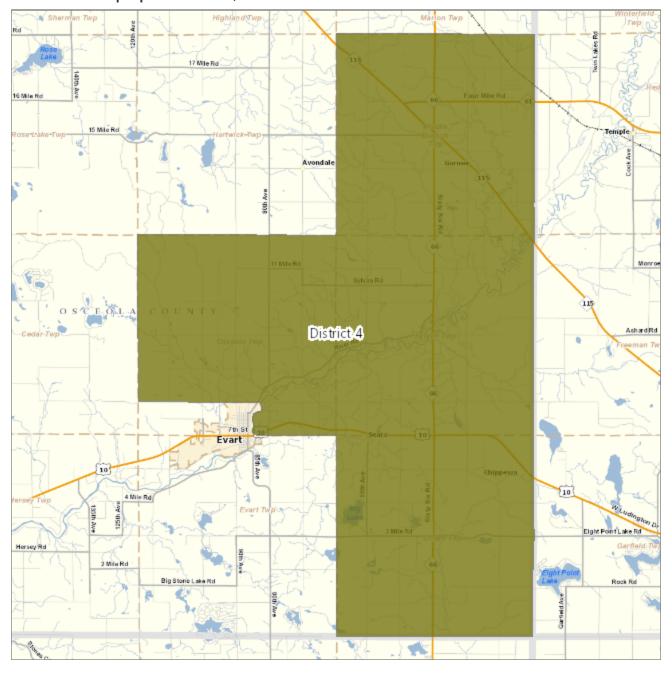

### **District 4**

Middle Branch Township

Orient Township

Osceola Township (part) / VTD(s): Osceola Twp 1 (part)

Sylvan Township

# Osceola County District Map

District 1 - population 3,068

District 2 - population 3,441

District 3 - population 3,310

District 4 - population 3,350

District 5 - population 3,155

District 6 - population 3,180