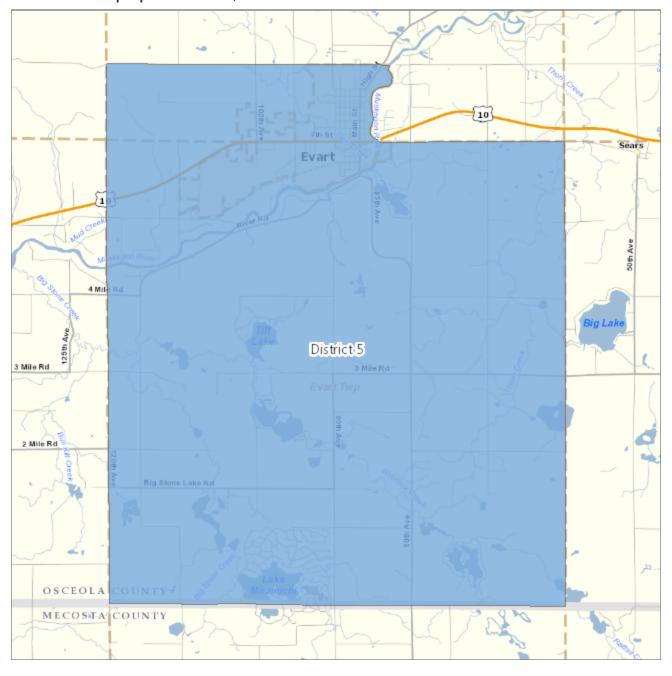

### **District 5**

City of Evart

**Evart Township** 

Osceola Township (part) / VTD(s): Osceola Twp 1 (part)

# Osceola County District Map

District 1 - population 3,068

District 2 - population 3,441

District 3 - population 3,310

District 4 - population 3,350

District 5 - population 3,155

District 6 - population 3,180