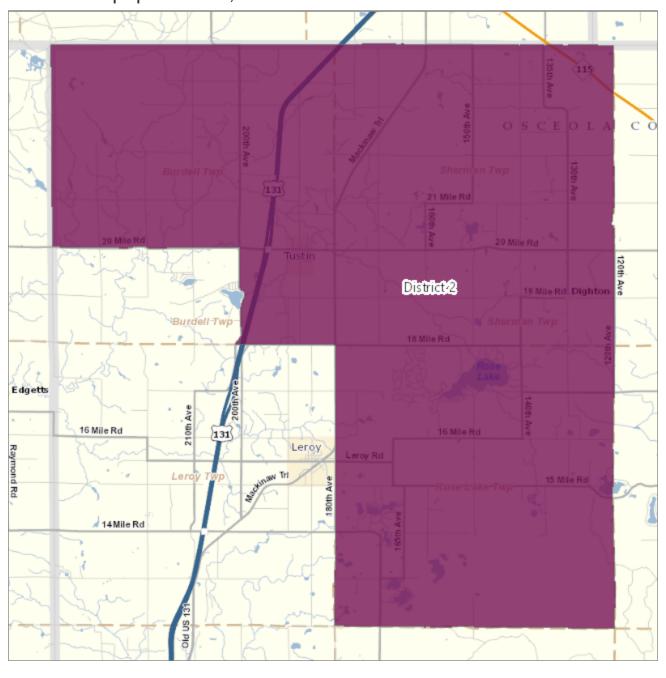

#### **District 2**

Burdell Township (part) / VTD(s): Burdell Twp 1 (part)

Rose Lake Township

Sherman Township