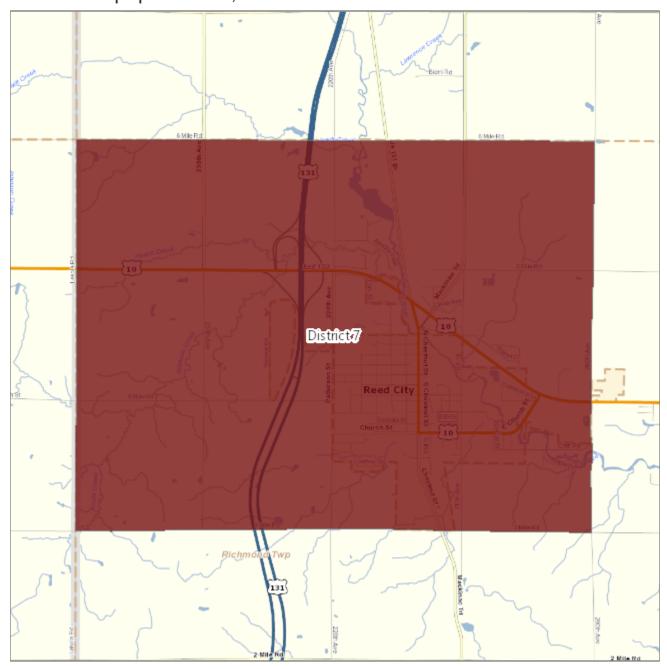

### **District 7**

City of Reed City (part) / VTD(s): Reed City 1 (part)

Richmond Township (part) / VTD(s): Richmond Twp 1 (part)

District 7 - population 3,387

Total population all districts: 22,891