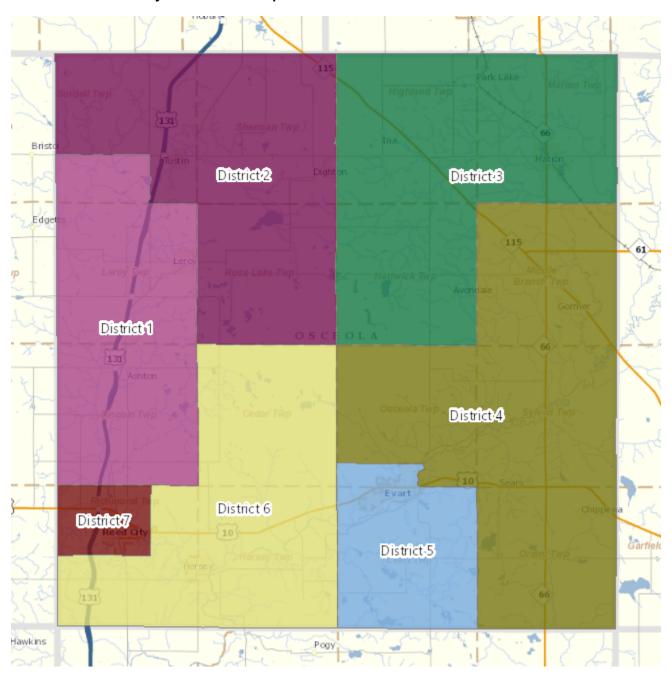

# Osceola County District Map

District 1 - population 3,068

District 2 - population 3,441

District 3 - population 3,310

District 4 - population 3,350

District 5 - population 3,155

District 6 - population 3,180

District 7 - population 3,387

Total population all districts: 22,891