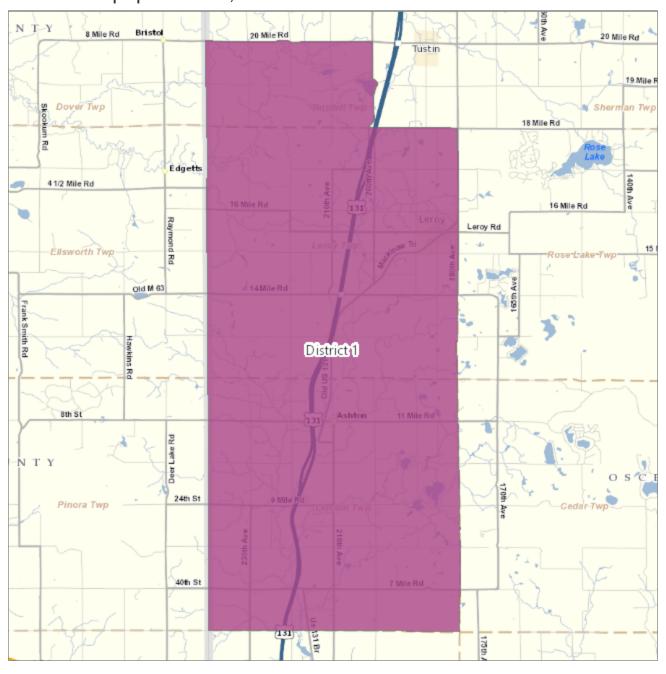

#### **District 1**

Burdell Township (part) / VTD(s): Burdell Twp 1 (part)

Le Roy Township

Lincoln Township