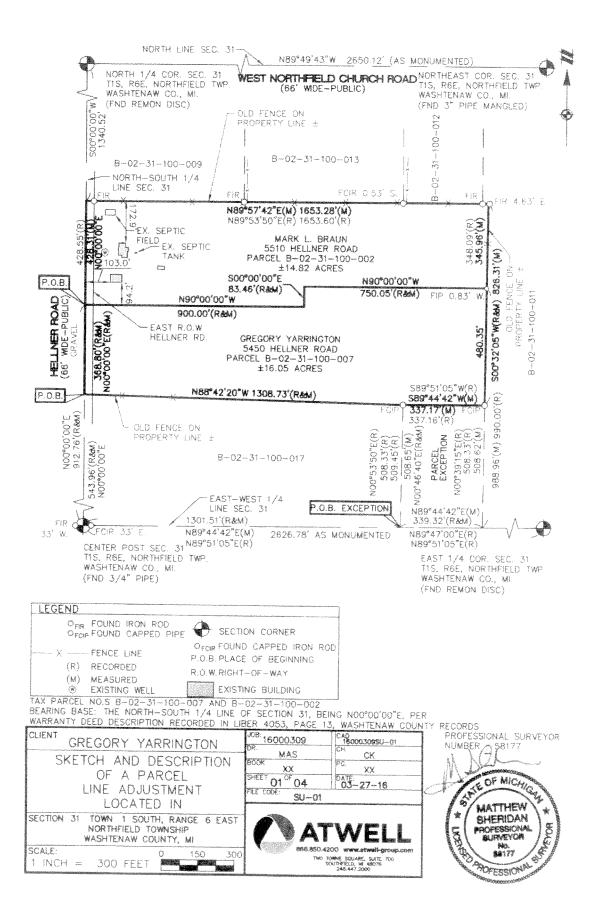

DATE :

September 1, 1999

"EXHIBIT A"
LEGAL DESCRIPTION

Commencing at the Center of said Section 31; thence North 543.96 feet in the North and South 1/4 line for a Place of Beginning; thence South 88 degrees 42 minutes 20 seconds East 1308.73 feet; thence South 00 degrees 46 minutes 40 seconds West 509.45 feet; thence North 89 degrees 47 minutes East 339.32 feet; thence North 00 degrees 32 minutes 05 seconds East 990.00 feet; thence West 750.05 feet; thence South 83.46 feet; thence West 900 feet; thence South 368.8 feet in the North and South 1/4 line of Section 31 to the Place of Beginning, said parcel of land being in the Northeast 1/4 of Section 31, Town 1 South, Range 6 East, Northfield Township, Washtenaw County, Michigan. EXCEPTING therefrom a parcel described as: Commencing at the center of Section 31, Town 1 South, Range 6 East, Northfield Township, Washtenaw County, Michigan, thence North 89 degrees 51 minutes 05 seconds East 1301.51 feet along the East and West 1/4 line of Section for a Place of Beginning; thence North 00 degrees 53 minutes 50 seconds East 508.33; thence North 89 degrees 51 minutes 05 seconds East 337.16 feet; thence South 00 degrees 39 minutes 15 seconds West 508.33 feet; thence South 89 degrees 51 minutes 05 seconds West 339.32 feet along the East and West 1/4 line of said Section to the Place of Beginning.

### DESCRIPTION OF TAX PARCEL B-02-31-100-007

(Per Warranty Deed recorded in Liber 4053, Page 13, Washtenaw County Records)

Commencing at the Center of said Section 31, thence North 543.96 feet in the North and South 1/4 line for a Place of Beginning; thence South 88 degrees 42 minutes 20 seconds East 1308.73 feet; thence South 00 degrees 46 minutes 40 seconds West 509.45 feet; thence North 89 degrees 47 minutes East 339.32 feet; thence North 00 degrees 32 minutes 05 seconds East 990.00 feet; thence West 750.05 feet; thence South 83.46 feet; thence West 900 feet; thence South 368.8 feet in the North and South 1/4 line of Section 31 to the Place of Beginning, said parcel of land being in the Northeast 1/4 of Section 31, Town 1 South, Range 6 East, Northfield Township, Washtenaw County, Michigan. Excepting therefrom a parcel described as: Commencing at the center of Section 31, Town 1 South, Range 6 East, Northfield Township, Washtenaw County, Michigan, thence North 89 degrees 51 minutes 05 seconds East 1301.51 feet along the East and West 1/4 line of Section for a Place of Beginning; thence North 00 degrees 53 minutes 50 seconds East 508.33 feet; thence North 89 degrees 51 minutes 05 seconds East 337.16 feet; thence South 00 degrees 39 minutes 15 seconds West 508.33 feet; thence South 89 degrees 51 minutes 05 seconds East 337.16 feet; thence South 89 degrees 51 minutes 05 seconds East 337.16 feet;

### DESCRIPTION OF TAX PARCEL 8-02-31-100-002

(Per Quit Claim Deed recorded in Liber 3985, Page 725, Washtenaw County Records) Land situated in the Township of Northfield, Washtenaw County, Michigan, to—wit:

Commencing at the Center of Section 31, Town 1 South, Range 6 East, Northfield Township, Washtenaw County, Michigan, thence North 912.76 feet in the North and South 1/4 line for a Place of Beginning; thence East 900 feet; thence North 83.46 feet; thence East 750.05 feet; thence North 0°32'05" East 348.09 feet; thence South 89°53'50" West 1653.60 feet; thence South 428.55 feet in the North and South 1/4 line to the Place of Beginning, being in the Northeast 1/4 of Section 31, Town 1 South, Range 6 East, Northfield Township, Washtenaw County, Michigan