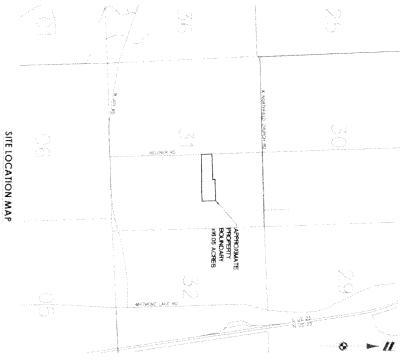

### 5450 Hellner Road

Applicant:

**Gregory Yarrington** 

Zoning:

AR (Agriculture District)

Request:

**New Single Family Dwelling** 

Action:

5450 Hellner Rd
Ann Arbor, MI 48105

Imagery ©2016 Google, Map data ©2016 Google 100 ft