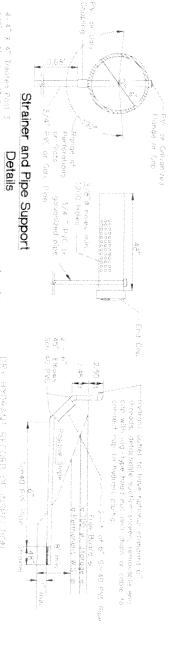

VICINITY MAP

ALMAND WANDLHSVA

4-4" X 4" Traples Post 3
1/2" to 6" totalor 3" Pvc
Schadule 80 Pipe -----

- "4" , 4" hested Past Treatment with min 15 lbs

DRI HYDRANT TESTING AND MAINTENANCE

Protective Base Pad Details

for Homeowner shall coordinate testing and maintenance with the file Department to the property of semi-annually property and testing and testing by action deather should be checked semi-annually to be a part of the property and testing by action deather should be a part of the

the pands may be needed to remove debris, on at sit, and protection from ecosion. The testing at tests once a year with a bumper

test of a maximum designed how to it desired. Fests of this king with hiso keep the line and smaner clear he for any five emergency.

# DRY HYDRANT DETAIL

NOUT MANY SO GROSSE INVECTED BY

- keep in its 16 date record of readificats associated with each do
- time or year, type of stronger and steepness of book
- inv. determined based on department stannard (III-up or tanker, use of deluge gue, attack

- rainab, tre linbs, 'gates, lacks emarks, 'Osimeets fisted belaw are general Specify lacal cauditi hat department standard operating pro educe trag, whythe
- Thick end not readilist, locking procedure threads (dentity pumping anti-performing the inspection who identity any other equations uses).

GARY M. YARRINGTON 5450 HELLNER ROAD MDEQ IMPACT PLANS

STRUCTURE DETAILS

- easy ment user; the time required to prime and begin graft min have near thread of election tosse user. NAT JOHN A DOSE OSCH
- ned behalfy propried ).
  For the underwater ophilor
  for rapidly finaling water.