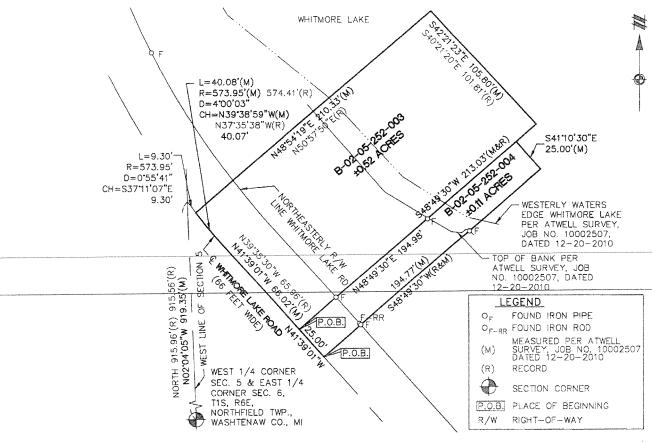

### DESCRIPTION OF TAX PARCEL B-02-31-100-007

(Per Warranty Deed recorded in Liber 4053, Page 13, Washtenaw County Records)

Commencing at the Center of said Section 31, thence North 543.96 feet in the North and South 1/4 line for a Place of Beginning; thence South 88 degrees 42 minutes 20 seconds East 1308.73 feet; thence South 00 degrees 46 minutes 40 seconds West 509.45 feet; thence North 89 degrees 47 minutes East 339.32 feet; thence North 00 degrees 32 minutes 05 seconds East 990.00 feet; thence West 750.05 feet; thence South 83.46 feet; thence West 900 feet; thence South 368.8 feet in the North and South 1/4 line of Section 31 to the Place of Beginning, said parcel of land being in the Northeast 1/4 of Section 31, Town 1 South, Range 6 East, Northfield Township, Washtenaw County, Michigan. Excepting therefrom a parcel described as: Commencing at the center of Section 31, Town 1 South, Range 6 East, Northfield Township, Washtenaw County, Michigan, thence North 89 degrees 51 minutes 05 seconds East 1301.51 feet along the East and West 1/4 line of Section for a Place of Beginning; thence North 00 degrees 53 minutes 50 seconds East 508.33 feet; thence North 89 degrees 51 minutes 05 seconds East 337.16 feet; thence South 00 degrees 39 minutes 15 seconds West 508.33 feet; thence South 89 degrees 51 minutes 05 seconds East 337.16 feet; thence South 89 degrees 51 minutes 05 seconds East 337.16 feet;

### DESCRIPTION OF TAX PARCEL 8-02-31-100-002

(Per Quit Claim Deed recorded in Liber 3985, Page 725, Washtenaw County Records) Land situated in the Township of Northfield, Washtenaw County, Michigan, to—wit:

Commencing at the Center of Section 31, Town 1 South, Range 6 East, Northfield Township, Washtenaw County, Michigan, thence North 912.76 feet in the North and South 1/4 line for a Place of Beginning; thence East 900 feet; thence North 83.46 feet; thence East 750.05 feet; thence North 0°32'05" East 348.09 feet; thence South 89°53'50" West 1653.60 feet; thence South 428.55 feet in the North and South 1/4 line to the Place of Beginning, being in the Northeast 1/4 of Section 31, Town 1 South, Range 6 East, Northfield Township, Washtenaw County, Michigan