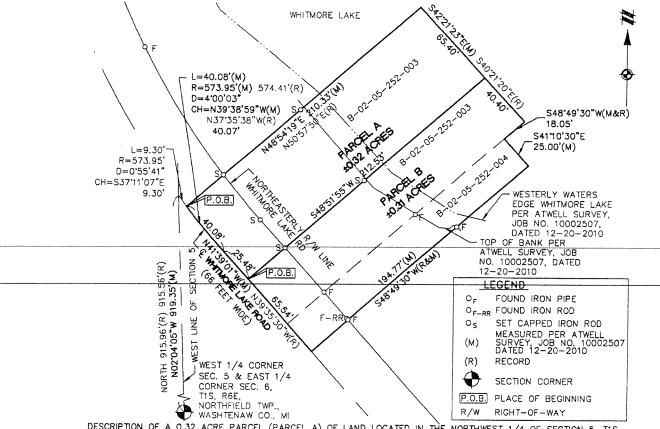

### DESCRIPTION OF TAX PARCEL B-02-31-100-007

(Per Warranty Deed recorded in Liber 4053, Page 13, Washtenaw County Records)

Commencing at the Center of said Section 31, thence North 543.96 feet in the North and South 1/4 line for a Place of Beginning; thence South 88 degrees 42 minutes 20 seconds East 1308.73 feet; thence South 00 degrees 46 minutes 40 seconds West 509.45 feet; thence North 89 degrees 47 minutes East 339.32 feet; thence North 00 degrees 32 minutes 05 seconds East 990.00 feet; thence West 750.05 feet; thence South 83.46 feet; thence West 900 feet; thence South 368.8 feet in the North and South 1/4 line of Section 31 to the Place of Beginning, said parcel of land being in the Northeast 1/4 of Section 31, Town 1 South, Range 6 East, Northfield Township, Washtenaw County, Michigan. Excepting therefrom a parcel described as: Commencing at the center of Section 31, Town 1 South, Range 6 East, Northfield Township, Washtenaw County, Michigan, thence North 89 degrees 51 minutes 05 seconds East 1301.51 feet along the East and West 1/4 line of Section for a Place of Beginning; thence North 00 degrees 53 minutes 50 seconds East 508.33 feet; thence North 89 degrees 51 minutes 05 seconds East 337.16 feet; thence South 00 degrees 39 minutes 15 seconds West 508.33 feet; thence South 89 degrees 51 minutes 05 seconds East 337.16 feet; thence South 89 degrees 51 minutes 05 seconds East 337.16 feet;

### DESCRIPTION OF TAX PARCEL 8-02-31-100-002

(Per Quit Claim Deed recorded in Liber 3985, Page 725, Washtenaw County Records) Land situated in the Township of Northfield, Washtenaw County, Michigan, to—wit:

Commencing at the Center of Section 31, Town 1 South, Range 6 East, Northfield Township, Washtenaw County, Michigan, thence North 912.76 feet in the North and South 1/4 line for a Place of Beginning; thence East 900 feet; thence North 83.46 feet; thence East 750.05 feet; thence North 0°32'05" East 348.09 feet; thence South 89°53'50" West 1653.60 feet; thence South 428.55 feet in the North and South 1/4 line to the Place of Beginning, being in the Northeast 1/4 of Section 31, Town 1 South, Range 6 East, Northfield Township, Washtenaw County, Michigan