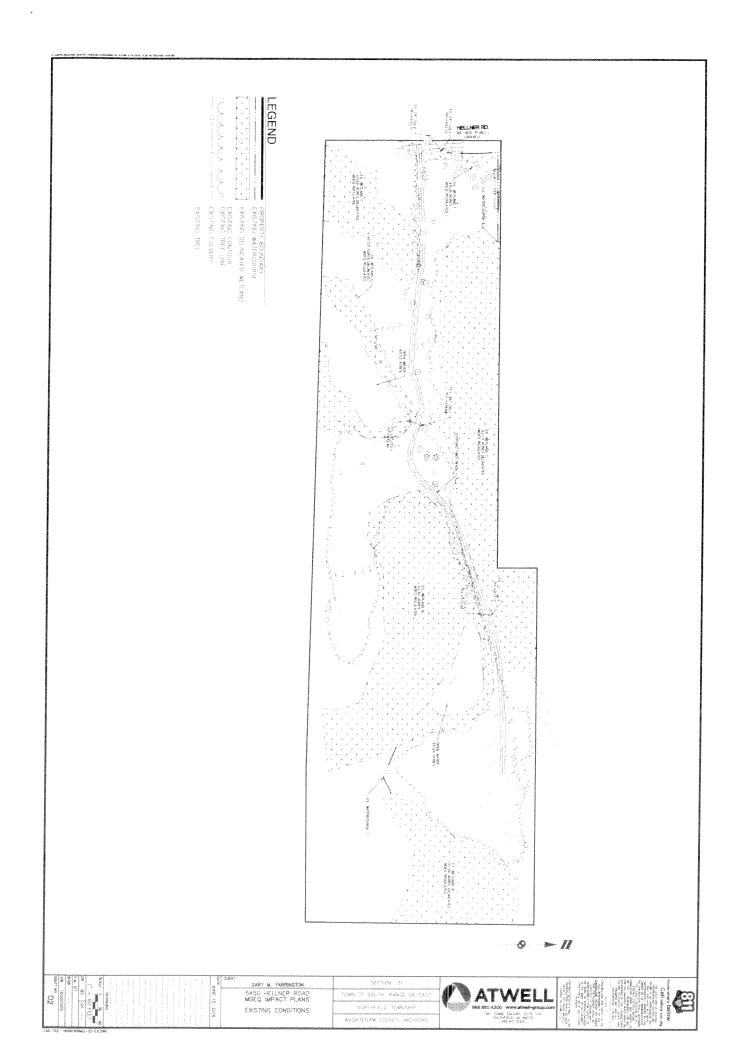

# **5450 HELLNER ROAD**

NORTHFIELD TOWNSHIP, WASHTENAW COUNTY, MICHIGAN MDEQ IMPACT PLANS

BASIS OF BEARING

SHEET INDEX
TO CONTROL WHEN
TO WHE
TO WHEN
TO WHE
TO

GARY M. YARRINGTON 5450 HELLINER ROAD MDEQ IMPACT PLANS TOWN DI SOUTH, RANGE DE EAST NORTHFICED TOWNSHIP

VICINITY MAP

ALMAND WANDLHSVA

4-4" X 4" Traples Post 3
1/2" to 6" totalor 3" Pvc
Schadule 80 Pipe -----

- "4" , 4" hested Past Treatment with min 15 lbs

DRI HYDRANT TESTING AND MAINTENANCE

Protective Base Pad Details