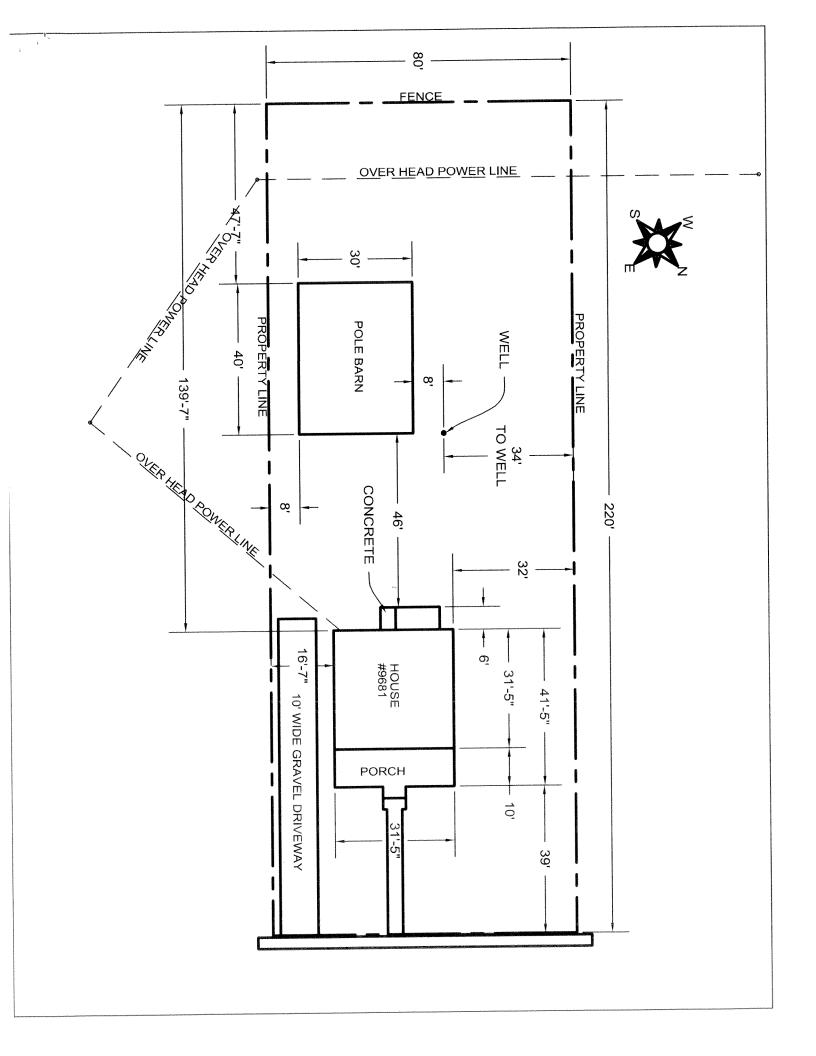

### 6. PUBLIC HEARINGS:

- A. Case #JZBA160005 Gregory Yarrington, 5450 Hellner Rd, Ann Arbor, MI 48105 to seek a variance from Section 36-719, Private Roads and Driveway Regulations; sub section (d)(3) of the Northfield Township Zoning Ordinance, to construct a 15-foot-wide driveway with a total length of 1,400 feet, when the ordinance permits a maximum length of 1000 feet. The parcel number is B-02-31-100-007 and is zoned AR-Agricultural.
- B. Case #JZBA160006 Richard Bonello, 9681 Main St., Whitmore Lake, MI 48189 to construct a 30' x 40' pole barn intended for vehicle parking and storage on a parcel with ID no. B-02-06-105-018, zoned WLD-D (Whitmore Lake Downtown District). The proposal is under review per Section 36-902 Non-conforming uses, sub section (6) of the Northfield Township Zoning Ordinance.
- 7. OLD BUSINESS

### 8. NEW BUSINESS:

- A. Case #JZBA160005 Gregory Yarrington, 5450 Hellner Rd, Ann Arbor, MI 48105 to seek a variance from Section 36-719, Private Roads and Driveway Regulations; sub section (d)(3) of the Northfield Township Zoning Ordinance, to construct a 15-foot-wide driveway with a total length of 1,400 feet, when the ordinance permits a maximum length of 1000 feet. The parcel number is B-02-31-100-007 and is zoned -AR-Agricultural.
- B. Case #JZBA160006 Richard Bonello, 9681 Main St., Whitmore Lake, MI 48189 to construct a 30' x 40' pole barn intended for vehicle parking and storage on a parcel with ID no. B-02-06-105-018, zoned WLD-D (Whitmore Lake Downtown District). The proposal is under review per Section 36-902 Non-conforming uses, sub section (6) of the Northfield Township Zoning Ordinance.
- 9. APPROVAL OF MINUTES: May 16, 2016
- 10. CALL TO THE PUBLIC
- 11. ZBA MEMBER COMMENTS
- 12. ANNOUNCEMENT OF NEXT MEETING: August 15, 2016
- 13. ADJOURNMENT
- 14. This notice is posted in compliance with PA 267 if 1976 as amended (Open Meetings Act) MCLA41.72A (2) (3) and the Americans with Disabilities Act (ADA). Individuals with disabilities requiring auxiliary aids or services should contact the Northfield Township Offices at (734) 449-5000, seven days in advance.