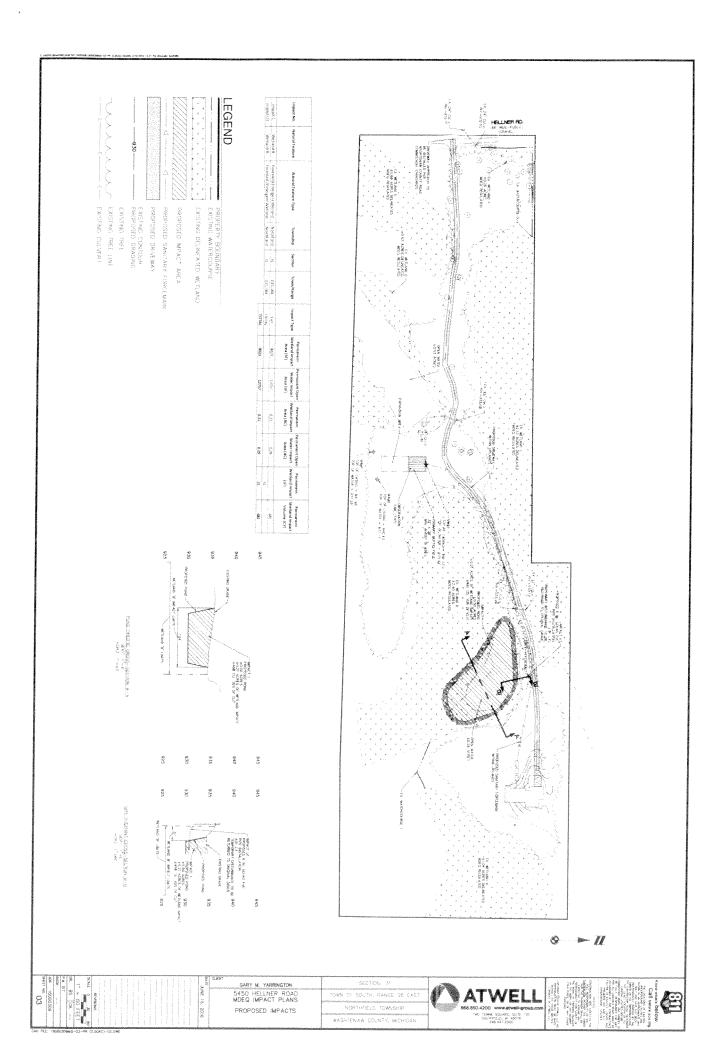

# **5450 HELLNER ROAD**

NORTHFIELD TOWNSHIP, WASHTENAW COUNTY, MICHIGAN MDEQ IMPACT PLANS

BASIS OF BEARING

SHEET INDEX
TO CONTROL WHEN
TO WHE
TO WHEN
TO WHE
TO

GARY M. YARRINGTON 5450 HELLINER ROAD MDEQ IMPACT PLANS TOWN DI SOUTH, RANGE DE EAST NORTHFICED TOWNSHIP

VICINITY MAP

ALMAND WANDLHSVA

4-4" X 4" Traples Post 3
1/2" to 6" totalor 3" Pvc
Schadule 80 Pipe -----

- "4" , 4" hested Past Treatment with min 15 lbs

DRI HYDRANT TESTING AND MAINTENANCE

Protective Base Pad Details

DRY HYDRAST VOLUME 200,000 (AL AVAILABLE IN POINT BETWEEN ELEV. 930 & 933

|      |     |       |    |    | <br>    |   |   |   |  |   |   |   |   |   |   |   |                                         |      |         |    |
|------|-----|-------|----|----|---------|---|---|---|--|---|---|---|---|---|---|---|-----------------------------------------|------|---------|----|
| 3346 | ě   | BOOM. | 10 | 8  | Г       | : | , | - |  | Ī |   | 1 | 7 | - | 1 | - |                                         | 20%  | 1       | Č  |
| 8    | 381 |       | 25 | 88 | 28      |   |   |   |  | 1 |   |   |   |   |   |   | *************************************** | 367  | -       | 20 |
| 2    | 003 | 1     |    | 9  | NCKARAN |   |   |   |  |   |   | i |   |   |   |   | -                                       | ö    | ******* |    |
|      | ž   |       |    | ľ  | B       |   |   |   |  |   | : |   |   |   |   |   | -                                       | 2016 | -       |    |
|      |     |       |    | !  | Ì       |   |   |   |  |   |   |   |   |   |   |   | 1                                       |      | 3       |    |