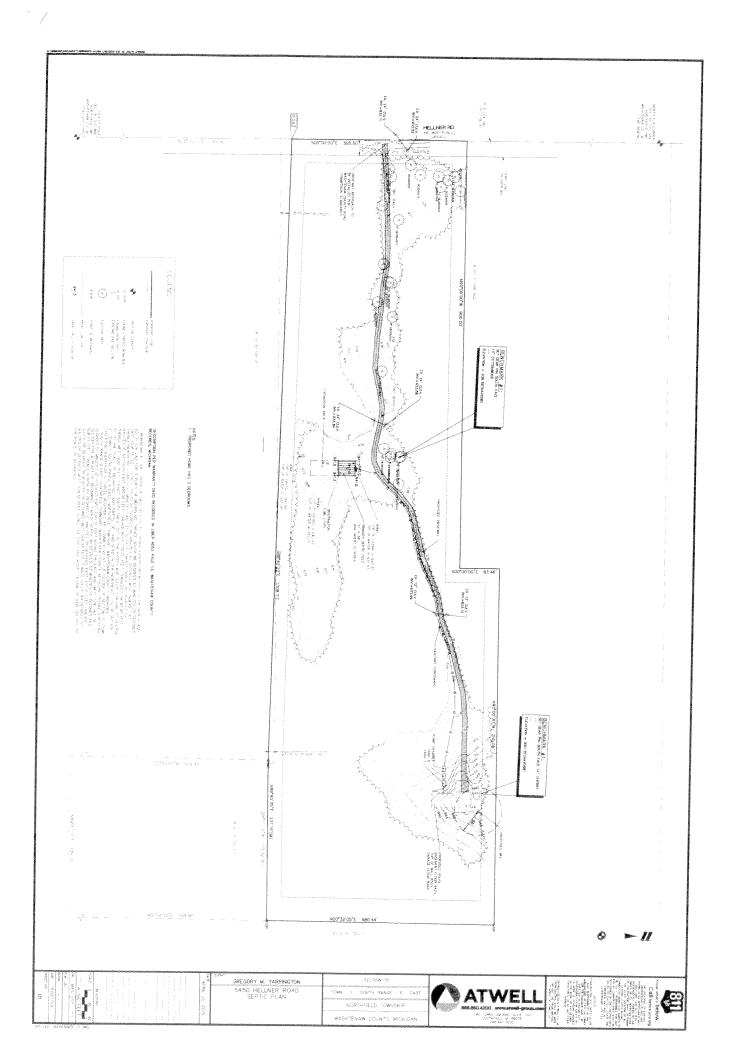

# **5450 HELLNER ROAD**

NORTHFIELD TOWNSHIP, WASHTENAW COUNTY, MICHIGAN MDEQ IMPACT PLANS

BASIS OF BEARING

SHEET INDEX
TO CONTROL WHEN
TO WHE
TO WHEN
TO WHE
TO

GARY M. YARRINGTON 5450 HELLINER ROAD MDEQ IMPACT PLANS TOWN DI SOUTH, RANGE DE EAST NORTHFICED TOWNSHIP

VICINITY MAP

ALMAND WANDLHSVA

4-4" X 4" Traples Post 3
1/2" to 6" totalor 3" Pvc
Schadule 80 Pipe -----

- "4" , 4" hested Past Treatment with min 15 lbs

DRI HYDRANT TESTING AND MAINTENANCE

Protective Base Pad Details

DRY HYDRAST VOLUME 200,000 (AL AVAILABLE IN POINT BETWEEN ELEV. 930 & 933

|      |     |       |    |    | <br>    |   |   |   |  |   |   |   |   |   |   |   |                                         |      |         |    |
|------|-----|-------|----|----|---------|---|---|---|--|---|---|---|---|---|---|---|-----------------------------------------|------|---------|----|
| 3346 | ě   | BOOM. | 10 | 8  | Г       | : | , | - |  | Ī |   | 1 | 7 | - | 1 | - |                                         | 20%  | 1       | Č  |
| 8    | 381 |       | 25 | 88 | 28      |   |   |   |  | 1 |   |   |   |   |   |   | *************************************** | 367  | -       | 20 |
| 2    | 003 | 1     |    | 9  | NCKARAN |   |   |   |  |   |   | i |   |   |   |   | -                                       | ö    | ******* |    |
|      | ž   |       |    | ľ  | B       |   |   |   |  |   | : |   |   |   |   |   | -                                       | 2016 | -       |    |
|      |     |       |    | !  | Ì       |   |   |   |  |   |   |   |   |   |   |   | 1                                       |      | 3       |    |