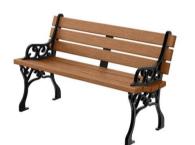

# MEMORIAL PARK BENCH PROGRAM

N. Water and Pearl St. \$1500.00

Playgrounds \$840.00

River Trail & Bernegger River Walk \$740.00-\$1,250.00 depending on length 4 foot, 6 foot or 8 foot available

Variety of locations on our Trail System \$850.00-\$1350.00 depending on length 4 foot, 6 foot or 8 foot available