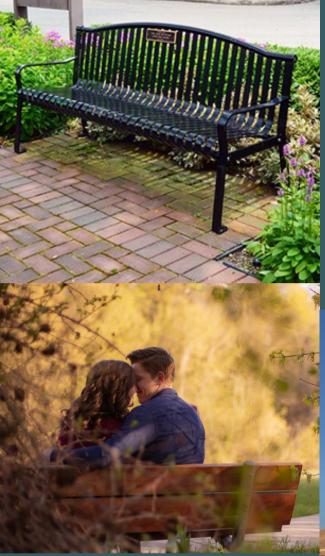

HONOR AND PRESERVE THE MEMORY OF A LOVED ONE BY BEAUTIFYING OUR PARKS AND TRAILS

# BENCHES CAN BE PERSONALIZED WITH YOUR MEMORY, QUOTE OR LOVED ONES NAME.

NEW LONDON PARKS & RECREATION

# MEMORIAL PARK BENCH PROGRAM

N. Water and Pearl St. \$1500.00

Playgrounds \$840.00

River Trail & Bernegger River Walk \$740.00-\$1,250.00 depending on length 4 foot, 6 foot or 8 foot available

Variety of locations on our Trail System \$850.00-\$1350.00 depending on length 4 foot, 6 foot or 8 foot available