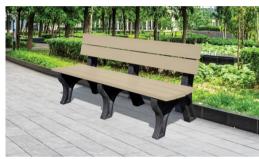

# MEMORIAL PARK BENCH PROGRAM

N. Water and Pearl St. \$1500.00

Playgrounds \$840.00

River Trail & Bernegger River Walk \$740.00-\$1,250.00 depending on length 4 foot, 6 foot or 8 foot available

Variety of locations on our Trail System \$850.00-\$1350.00 depending on length 4 foot, 6 foot or 8 foot available

Variety of Locations \$700.00-\$900.00 depending on length 4 foot, 6 foot or 8 foot available

Cost does not include installation of concrete pad.

Some locations/style may need it and some may not, a better estimate can be given once you have determined a site/style and size of bench. Through this program the public can donate a park bench or picnic table to commemorate a life event or as a memorial to a loved one.