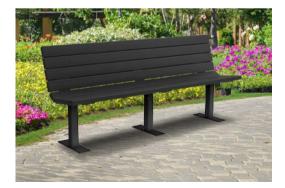

Variety of Locations \$700.00-\$900.00 depending on length 4 foot, 6 foot or 8 foot available

Cost does not include installation of concrete pad.

Some locations/style may need it and some may not, a better estimate can be given once you have determined a site/style and size of bench. Through this program the public can donate a park bench or picnic table to commemorate a life event or as a memorial to a loved one.