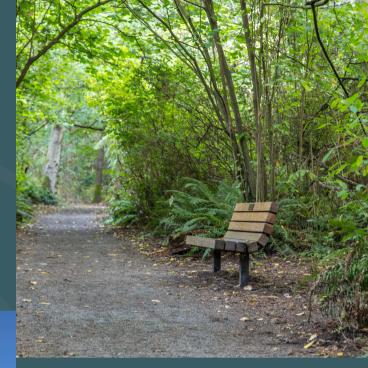

# MEMORIAL PARK BENCH PROGRAM

N. Water and Pearl St. \$1500.00

Playgrounds \$840.00

River Trail & Bernegger River Walk \$740.00-\$1,250.00 depending on length 4 foot, 6 foot or 8 foot available

Variety of locations on our Trail System \$850.00-\$1350.00 depending on length 4 foot, 6 foot or 8 foot available

Variety of Locations \$700.00-\$900.00 depending on length 4 foot, 6 foot or 8 foot available

Cost does not include installation of concrete pad.

Some locations/style may need it and some may not, a better estimate can be given once you have determined a site/style and size of bench. Through this program the public can donate a park bench or picnic table to commemorate a life event or as a memorial to a loved one.