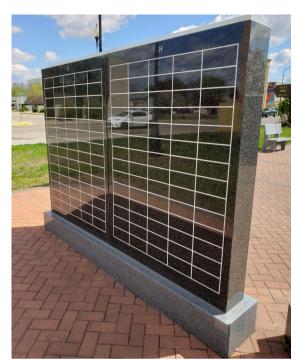

The Veteran's Memorial is primarily funded by private support. To enable us to maintain this Memorial we are asking you for a donation of \$150.00. This contribution entitles you to a Tribute Brick in the Wall of Honor. The Brick is a 4"x8" place on the Veteran's Memorial Wall. Lettering is limited to 3 lines, 17 characters per line, with no punctuation and is subject to the approval of the Parks and Recreation Committee.