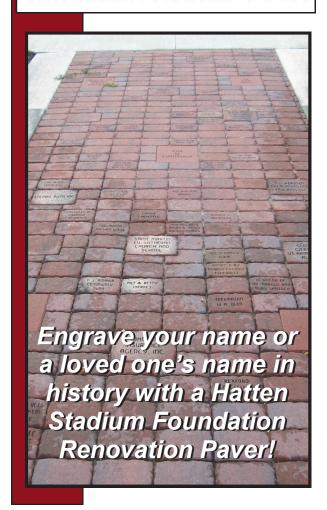

## How can you be part of this historic project?

You can support the Hatten Stadium Renovation project today by purchasing a personalized paver brick to serve as a lasting tribute to a family member, friend, or loved one. Proceeds from this fundraiser will go directly to the renovation of Hatten Stadium.

## HATTEN STADIUM FOUNDATION

"COMMITTED TO THE
PRESERVATION, RESTORATION AND
MAINTENANCE OF HATTEN STADIUM"

PAVER DONATION ORDER FORM

Be a permanent part of Hatten Memorial Stadium history with an engraved 4"x 8" paver (\$100-\$499 donation) or a 8"x 8" paver (\$500+ donation).