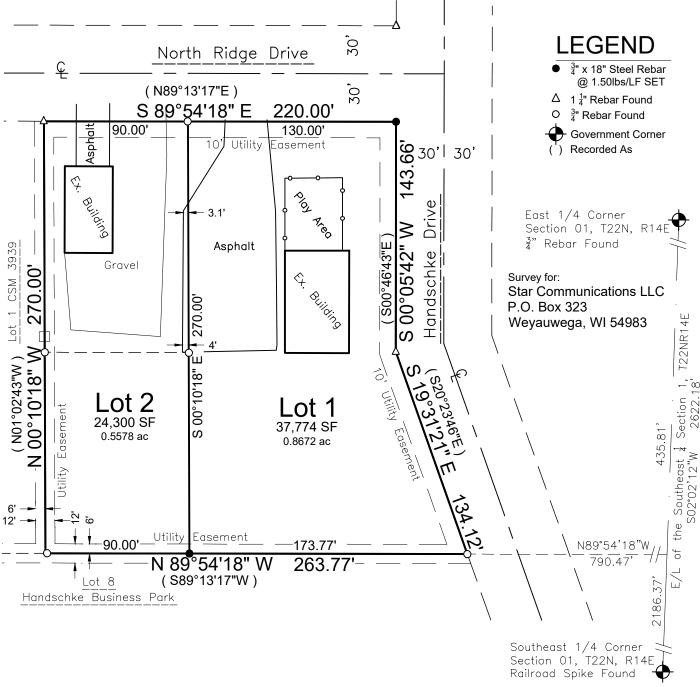

# Certified Survey Map No.

All of Lot 1 and Lot 2, Certified Survey Map 5198, located in part of the Northeast 1/4 of the Southeast 1/4 of Section 01, Township 22 North, Range 14 East, City of New London, Waupaca County, Wisconsin.

\* There are no pulblished coordinates for Section 01, T22N, R14E, we tied to the South line of Section 36 T23N, R14E, as published, then located the Section Corner monuments shown on this map.

James R. Sehloff Professional Land Surveyor No. S-2692 Date