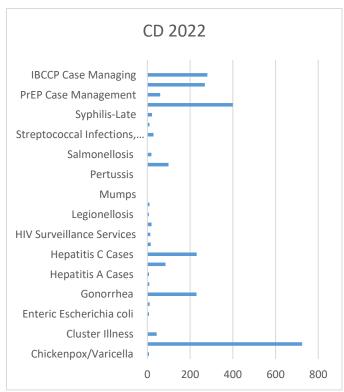

1  | 2  | 6  | 8  | 4  | 3  | 0  | 5  |  |  | 29  |
| Syphilis-Early                                    | 0  | 0  | 1  | 4  | 1  | 1  | 2  | 1  |  |  | 10  |
| Syphilis-Late                                     | 2  | 1  | 3  | 5  | 3  | 1  | 5  | 2  |  |  | 22  |
| STD Exams (Fast Track, PM Clinic, Detention Home) | 45 | 55 | 44 | 67 | 43 | 49 | 50 | 47 |  |  | 400 |
| PrEP Case Management                              | 7  | 11 | 5  | 6  | 9  | 8  | 8  | 6  |  |  | 60  |
| Childhood Lead Case Managing                      | 33 | 34 | 35 | 33 | 31 | 33 | 34 | 36 |  |  | 269 |
| IBCCP Case Managing                               | 35 | 19 | 29 | 34 | 45 | 35 | 42 | 42 |  |  | 281 |
|                                                   |    |    |    |    |    |    |    |    |  |  |     |







### MADISON COUNTY ANIMAL CARE AND CONTROL 8501 STATE ROUTE 143 EDWARDSVILLE, IL 62025 618-692-1700 EXT 1

| NUMBER OF DOGS TAKEN        | JULY 2023 | 92 |  |  |
|-----------------------------|-----------|----|--|--|
| IN DURING                   |           |    |  |  |
| NUMBER OF CATS TAKEN        | JULY 2023 | 66 |  |  |
| IN DURING                   | N DURING  |    |  |  |
|                             |           |    |  |  |
| NUMBER OF DOGS BROUGHT IN   | 14        |    |  |  |
| NUMBER OF DOGS BROUGHT      | IN BY     | 30 |  |  |
| OTHER DEPARTMENTS           |           |    |  |  |
| NUMBER OF DOGS BROUGHT IN   | 48        |    |  |  |
| NUMBER OF DOGS BORN AT POU  |           |    |  |  |
|                             |           |    |  |  |
| NUMBER OF CATS BROUGHT IN I |