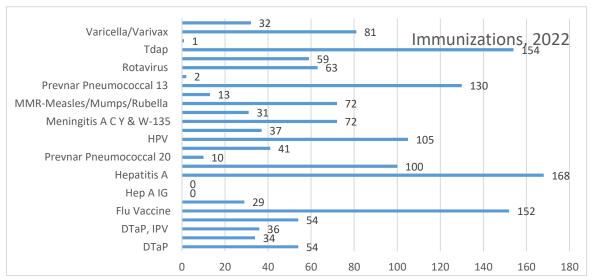

| 1  | 2  | 6  | 8  | 4  | 3  | 0  | 5  |  |  | 29  |
| Syphilis-Early                                    | 0  | 0  | 1  | 4  | 1  | 1  | 2  | 1  |  |  | 10  |
| Syphilis-Late                                     | 2  | 1  | 3  | 5  | 3  | 1  | 5  | 2  |  |  | 22  |
| STD Exams (Fast Track, PM Clinic, Detention Home) | 45 | 55 | 44 | 67 | 43 | 49 | 50 | 47 |  |  | 400 |
| PrEP Case Management                              | 7  | 11 | 5  | 6  | 9  | 8  | 8  | 6  |  |  | 60  |
| Childhood Lead Case Managing                      | 33 | 34 | 35 | 33 | 31 | 33 | 34 | 36 |  |  | 269 |
| IBCCP Case Managing                               | 35 | 19 | 29 | 34 | 45 | 35 | 42 | 42 |  |  | 281 |
|                                                   |    |    |    |    |    |    |    |    |  |  |     |







### MADISON COUNTY ANIMAL CARE AND CONTROL 8501 STATE ROUTE 143 EDWARDSVILLE, IL 62025 618-692-1700 EXT 1

| NUMBER OF DOGS TAKEN        | JULY 2023 | 92 |  |  |
|-----------------------------|-----------|----|--|--|
| IN DURING                   |           |    |  |  |
| NUMBER OF CATS TAKEN        | JULY 2023 | 66 |  |  |
| IN DURING                   | N DURING  |    |  |  |
|                             |           |    |  |  |
| NUMBER OF DOGS BROUGHT IN   | 14        |    |  |  |
| NUMBER OF DOGS BROUGHT      | IN BY     | 30 |  |  |
| OTHER DEPARTMENTS           |           |    |  |  |
| NUMBER OF DOGS BROUGHT IN   | 48        |    |  |  |
| NUMBER OF DOGS BORN AT POU  |           |    |  |  |
|                             |           |    |  |  |
| NUMBER OF CATS BROUGHT IN