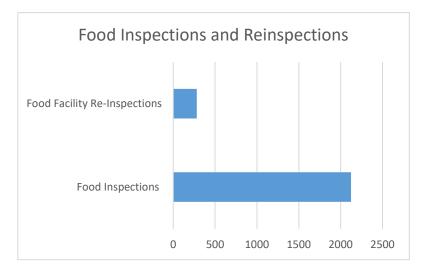

| 1  | 2  | 6  | 8  | 4  | 3  | 0  | 5  |  |  | 29  |
| Syphilis-Early                                    | 0  | 0  | 1  | 4  | 1  | 1  | 2  | 1  |  |  | 10  |
| Syphilis-Late                                     | 2  | 1  | 3  | 5  | 3  | 1  | 5  | 2  |  |  | 22  |
| STD Exams (Fast Track, PM Clinic, Detention Home) | 45 | 55 | 44 | 67 | 43 | 49 | 50 | 47 |  |  | 400 |
| PrEP Case Management                              | 7  | 11 | 5  | 6  | 9  | 8  | 8  | 6  |  |  | 60  |
| Childhood Lead Case Managing                      | 33 | 34 | 35 | 33 | 31 | 33 | 34 | 36 |  |  | 269 |
| IBCCP Case Managing                               | 35 | 19 | 29 | 34 | 45 | 35 | 42 | 42 |  |  | 281 |
|                                                   |    |    |    |    |    |    |    |    |  |  |     |







### MADISON COUNTY ANIMAL CARE AND CONTROL 8501 STATE ROUTE 143 EDWARDSVILLE, IL 62025 618-692-1700 EXT 1

| NUMBER OF DOGS TAKEN        | JULY 2023 | 92 |  |  |
|-----------------------------|-----------|----|--|--|
| IN DURING                   |           |    |  |  |
| NUMBER OF CATS TAKEN        | JULY 2023 | 66 |  |  |
| IN DURING                   | N DURING  |    |  |  |
|                             |           |    |  |  |
| NUMBER OF DOGS BROUGHT IN   | 14        |    |  |  |
| NUMBER OF DOGS BROUGHT      | IN BY     | 30 |  |  |
| OTHER DEPARTMENTS           |           |    |  |  |
| NUMBER OF DOGS BROUGHT IN   | 48        |    |  |  |
| NUMBER OF DOGS BORN AT POU  |           |    |  |  |
|                             |           |    |  |  |
| NUMBER OF CATS BROUGHT IN I