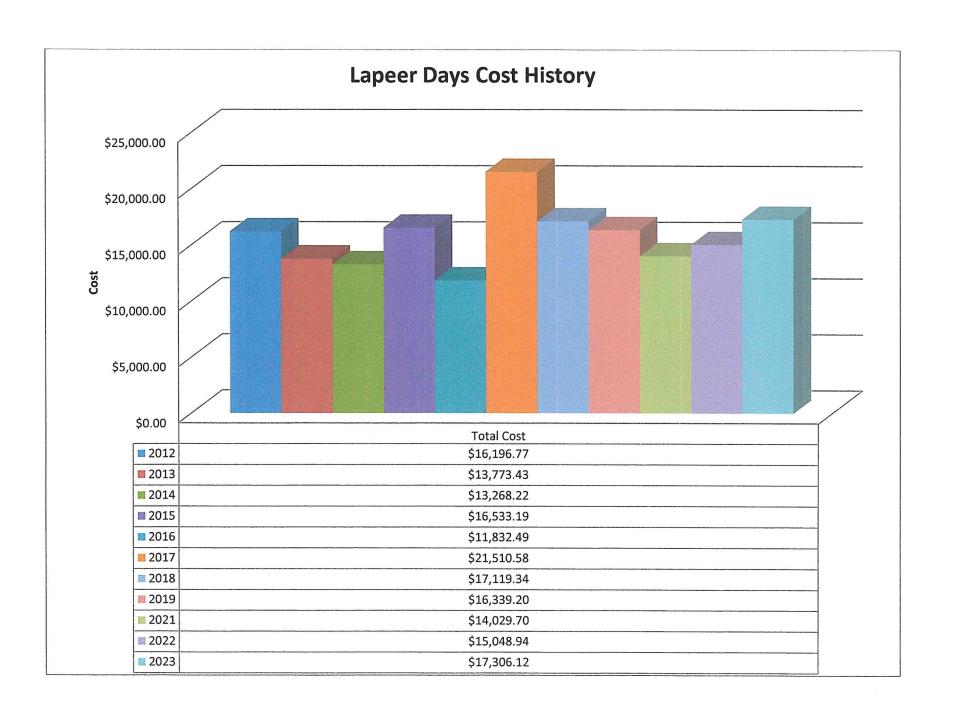

|
| IPP             | 18    |
| Electrical      | 170   |
|                 |       |
|                 |       |

#### OVERTIME WWTP - MONTHLY REPORT

| WWTP            | HOURS |
|-----------------|-------|
| AM walk through | 9     |
| Wasting         |       |
| Process         | 9     |
| Headworks       |       |
| Lift Stations   | 11    |
| Minor repairs   |       |
| Major repairs   |       |
| Greasing        |       |
| Cleaning        |       |
| PM walk through |       |
| Painting        |       |
| Grounds         |       |
| Meetings        |       |
| Equipment       |       |
| Lab             | 9     |
| Computer        |       |
| IPP             |       |
| Electrical      | 6     |
|                 |       |
|                 |       |
|                 |       |



#### **2023 LAPEER DAYS FESTIVAL - DPW COST SUMMARY**

#### **TOTAL EVENT COST SUMMARY SHEET**

| <u>Date</u>               | STRAIGHT<br><u>TIME</u>  | OVER<br><u>TIME</u> | TOTAL<br>LABOR<br><u>COST</u> | TOTAL<br>LABOR<br>HOURS | EQUIP<br>COST     | TOTAL DAILY COST |                                                              |
|---------------------------|--------------------------|---------------------|-------------------------------|-------------------------|-------------------|------------------|--------------------------------------------------------------|
| Friday, August 11, 2023   | \$463.68                 | \$0.00              | \$463.68                      | 20.00                   | \$759.58          | \$1,223.26       | Cold patch parking lots & local streets, water s