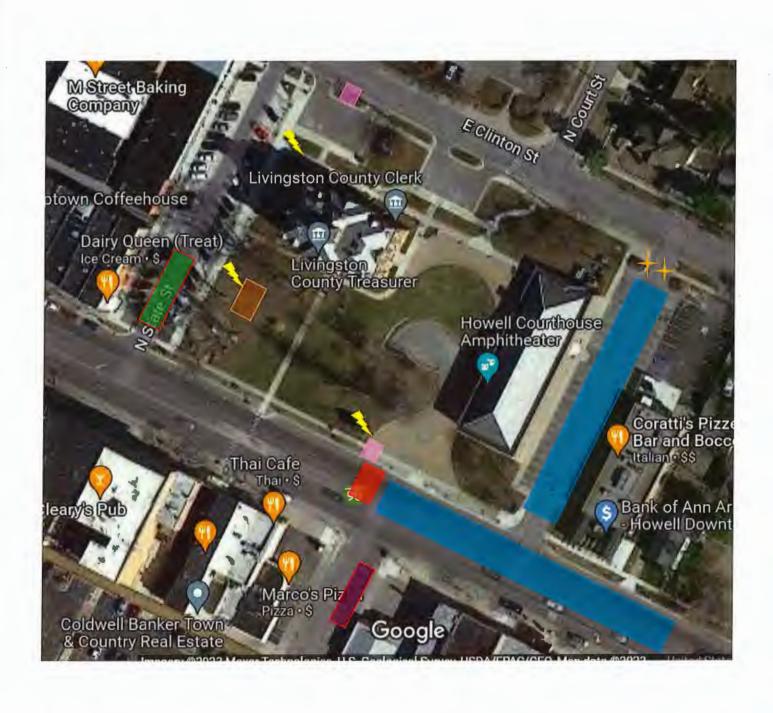

Ervin J. Suida *City Manager* 

Michael Dunn Police Chief

Sarah Gabis City Attorney

Deanna Robson *City Clerk* 

- 1. Call to Order
- 2. Pledge of Allegiance (all stand)
- 3. Approval of Agenda
- 4. Approval of Consent Agenda:
  - A. Regular Meeting Minutes, May 12, 2025
  - B. Work Session Meeting Minutes, May 12, 2025
  - C. Bills
- 5. Call to the Public Items not on the Agenda
- 6. Reports by Council Members Serving on Boards & Commissions
- 7. Discussion/Approval Civic Events:
  - A. Chalking Through the Decades, Hometown District, July 19, 2025
  - B. Howell Melon Festival & Melon Run, Howell Area Parks & Recreation Authority, August 14-17, 2025
- 8. City Manager's Report
- 9. Unfinished Business
- 10. New Business
  - 11. Adjournment