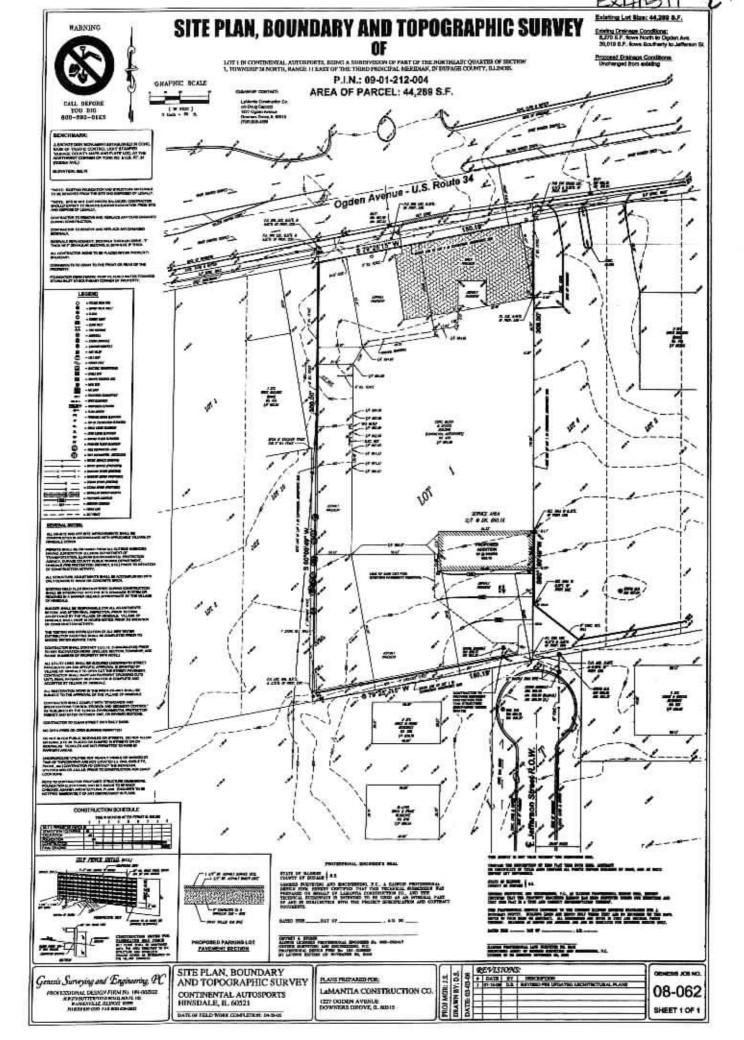

WHEREAS, John Weinberger/Continental Motorports (the "Applicant") is the legal title owner of the property located at 420 East Ogden Avenue, Hinsdale, Illinois (the "Subject Property"), which Subject Property is legally described in Exhibit A, attached and incorporated herein by reference; and

Section 2. Approval of a Special Use Permit for a Planned Development. The Board of Trustees, acting pursuant to the authority vested in it by the laws of the State of Illinois and by Sections 11-602 and 11-603 of the Hinsdale Zoning Code, approves a special use permit authorizing a Planned Development for the Subject Property for the expansion of an existing car dealership and the construction of improvements to the façade pursuant to the plans prepared by Styczynski, Walker and Associates, in the form attached hereto, and by this reference incorporated herein, as Exhibit B (the "Approved Detailed Plans"). The approval granted in this Section 2 is subject to the conditions set forth in Section 6 of this Ordinance.

Section 3. Modifications of Certain Zoning Code Regulations for the Property Located at 420 East Ogden Avenue. The Board of Trustees, acting pursuant to the authority vested in it by the laws of the State of Illinois and by Subsection 11-603H of the Hinsdale Zoning Code, modifies the following provisions of the Hinsdale Zoning Code for the property located at 420 East Ogden Avenue as part of the Planned Development, subject to the conditions set forth in Section 6 of this Ordinance:

- The number of parking spaces shall be 40 spaces rather than the required 100 spaces;
- There shall be no loading spaces rather than the required one (1) loading space;
- C. The front yard setback shall be 91.07 feet rather than the required 100 feet;
- There shall be no side yard (east) setback rather than the required 10 feet; and
- E. The total lot coverage shall be 100% rather than the required 90%.

Section 4. Approval of Site Plan. The Board of Trustees, acting pursuant to the authority vested in it by the laws of the State of Illinois and by Section 11-604 of the Hinsdale Zoning Code, hereby approves the site plan for the proposed development in the form attached hereto, and by this reference incorporated herein, as Exhibit C (the "Approved Site Plan"), subject to the conditions set forth in Section 6 of this Ordinance.