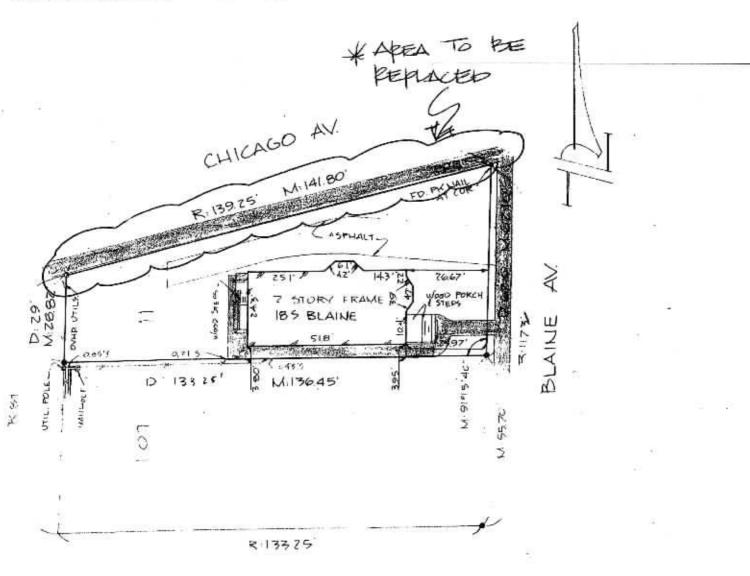

# REQUEST

The petitioner, Mary Alice and Dennis Fitzpatrick, are requesting exterior appearance and site plan review to allow for a 6-foot privacy fence along Chicago Avenue which runs along the north portion of the subject property. The property is zoned O-1, but is a single family residence and as such requires site plan/exterior appearance approval for any improvements made on the property. It should be noted that this request is after-the-fact as the applicant has already installed the fence and is requesting the approval as a result of being cited by the Village for doing the work without the appropriate Village approvals. On a non-residential lot, the building code permits an 8-foot fence, whereas the applicant has only installed a 6-foot fence. As such the fence meets the requirements of the Village's Building Code. The style and size of the fence can be identified in the attached documents provided by the applicant.

Of that part of Lot 11 in Gladstone Park, a subdivision of Block 4 in William Robbin's First Addition to Minsdale, a subdivision in the Northeast quarter of Section 12. Township 30 North, Range 11, East of the Third Principal Meridian, described as follows: Beginning at the Northeast corner of said Lot 11 and running thence South along the West line of Blaine Avenue 62 feet; thence West parallel with the South line of said Lot 133.25 feet to the West Iline of said Lot; thence Northeasterly along said West line 29 feet to the South line of Chicago Avenue; thence Northeasterly along South line of Chicago Avenue 139.25 feet to the place of beginning, according to the plat of said Gladstone Park recorded September 7, 1887 as Document 38039, in DuPage County, Illinois.