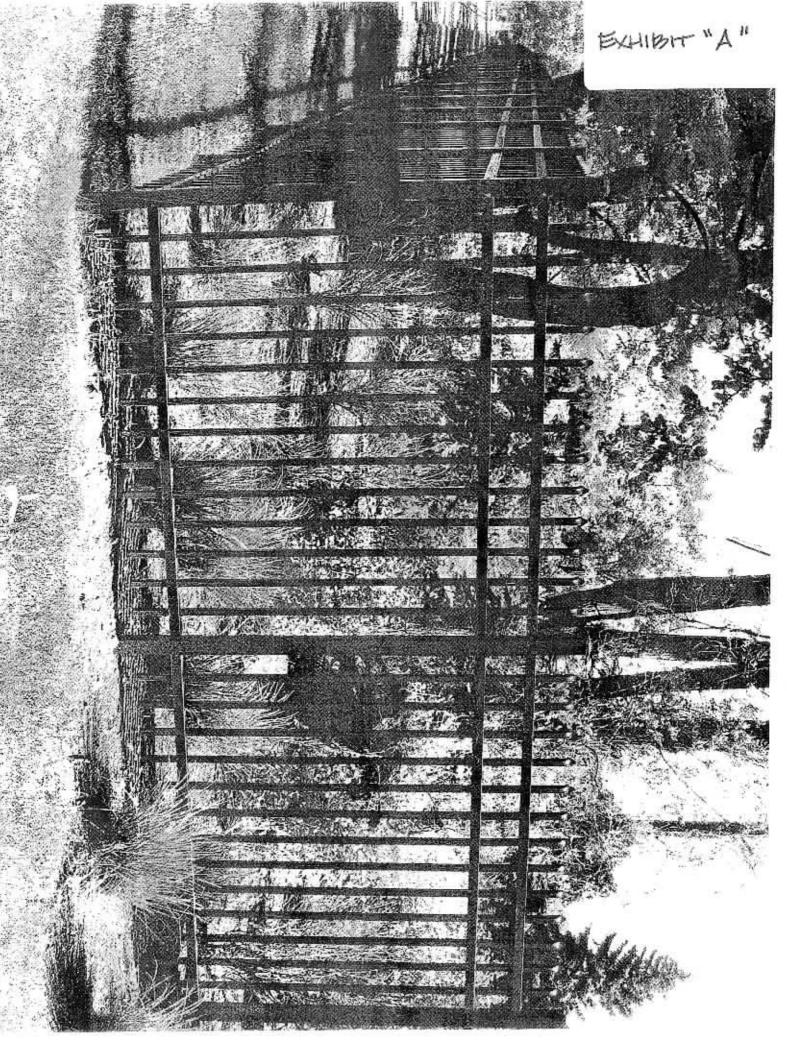

# REQUEST

The petitioner, Mary Alice and Dennis Fitzpatrick, are requesting exterior appearance and site plan review to allow for a 6-foot privacy fence along Chicago Avenue which runs along the north portion of the subject property. The property is zoned O-1, but is a single family residence and as such requires site plan/exterior appearance approval for any improvements made on the property. It should be noted that this request is after-the-fact as the applicant has already installed the fence and is requesting the approval as a result of being cited by the Village for doing the work without the appropriate Village approvals. On a non-residential lot, the building code permits an 8-foot fence, whereas the applicant has only installed a 6-foot fence. As such the fence meets the requirements of the Village's Building Code. The style and size of the fence can be identified in the attached documents provided by the applicant.

At the September 8, 2010 Plan Commission meeting the commission reviewed the application submitted by Mary Alice and Dennis Fitzpatrick and unanimously recommended approval (7-0, two absent) of the request for site plan and exterior appearance for the requested fence replacement.