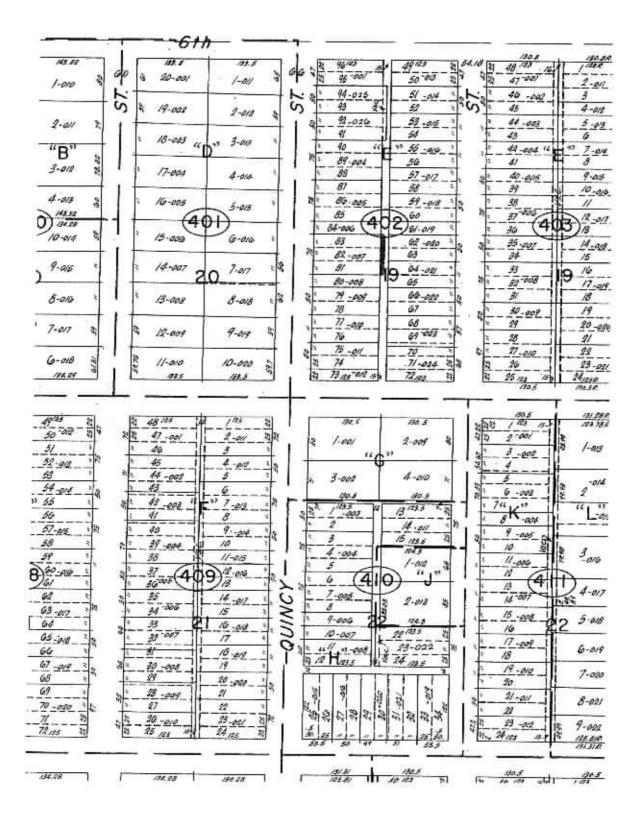

ADDENDUM

Sidwell Map

Sidwell Map (Subject is shaded in red)

DATE: September 7, 2010

REQUEST FOR BOARD ACTION

| AGENDA                                                                                                                                                                                    | ORIGINATING DEPARTMENT |
|-------------------------------------------------------------------------------------------------------------------------------------------------------------------------------------------|------------------------|
| SECTION NUMBER                                                                                                                                                                            | Community Development  |
| ITEM Referral - Case A-24-2010 – Applicant: St. Isaac Jogues Church – Request: Planned Development Amendment to approve major adjustments to the approved Planned Development (O2005-14). | APPROVAL               |