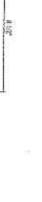

For the purpose of rebranding, the petitioner is proposing to reface the existing National City Bank sign with a sign for PNC Bank. In addition to the refacing of the existing monument sign, the applicant is also proposing to reface the existing exterior ATM machine. This is the same property that received approvals to reface the ATM and rebuild the monument sign in 2009 but has since been replaced with PNC Bank.

# FINDINGS AND RECOMMENDATION I. FINDINGS

- Icon Identity Solutions (the "Applicant") submitted an application on behalf of PNC Bank to the Village of Hinsdale for a Design Review Permit to allow the refacing of the existing ground sign, as well as refacing the existing National City Bank ATM machine at 920 N. York Road (the "Subject Property").
- The Subject Property is zoned in the O-2 Limited Office District and in the Design Review Overlay District.
- The petitioner is proposing to reface the existing National City Bank ground sign, with a new PNC Bank sign.
- The petitioner is also proposing to reface the existing National City Bank ATM machine with new PNC Bank signage.
- The Plan Commission finds that the application complies with the standards set forth in Section 9-106 of the Hinsdale Zoning Code governing signage.
- The Plan Commission finds that the application complies with the standards set forth in Section 11-605 of the Hinsdale Zoning Code pertaining to the Design Overlay District.