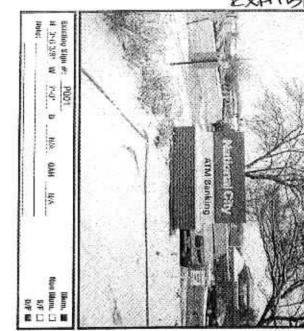

The petitioner is requesting design review approval, to allow for the refacing of the monument sign for the PNC Bank building at 920 N. York Road, which is located in the O-2 Limited Office District. The building is located on the west side of York Road, just north of Ogden, and is located within the "Historic Grauc Mill Gateway" Design Overlay District, which requires a public hearing for any exterior alteration to the property. Article VIII of the Zoning Code provides information regarding the purpose of the district and Section 11-605 provides additional information for procedures and review criteria.

For the purpose of rebranding, the petitioner is proposing to reface the existing National City Bank sign with a sign for PNC Bank. In addition to the refacing of the existing monument sign, the applicant is also proposing to reface the existing exterior ATM machine. This is the same property that received approvals to reface the ATM and rebuild the monument sign in 2009 but has since been replaced with PNC Bank.