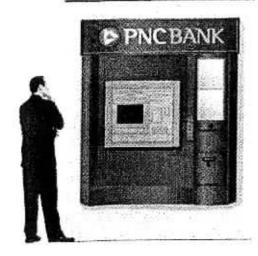

The petitioner is requesting design review approval, to allow for the refacing of the monument sign for the PNC Bank building at 920 N. York Road, which is located in the O-2 Limited Office District. The building is located on the west side of York Road, just north of Ogden, and is located within the "Historic Grauc Mill Gateway" Design Overlay District, which requires a public hearing for any exterior alteration to the property. Article VIII of the Zoning Code provides information regarding the purpose of the district and Section 11-605 provides additional information for procedures and review criteria.

For the purpose of rebranding, the petitioner is proposing to reface the existing National City Bank sign with a sign for PNC Bank. In addition to the refacing of the existing monument sign, the applicant is also proposing to reface the existing exterior ATM machine. This is the same property that received approvals to reface the ATM and rebuild the monument sign in 2009 but has since been replaced with PNC Bank.