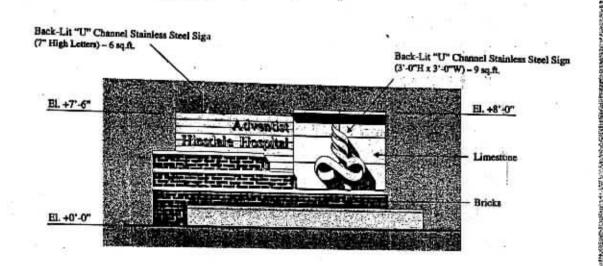

blend with the building. The applicant has also confirmed that they will comply with all other applicable requirements as set forth in this subsection.

Exterior Appearance/Site Plan Review

The applicant is proposing to install a new antenna/dish on the existing support structure at the existing office building as depicted on the attached plans. The applicant has confirmed that the antenna is no larger than five feet vertically and two feet horizontally, as required per Subsection 6-110K(4)(b). As stated previously, the code requires that every personal wireless antenna be of neutral color or blend with the natural features, buildings and structures surrounding the antenna. Again, the applicant has confirmed that the antenna will be painted to blend with the existing office building.