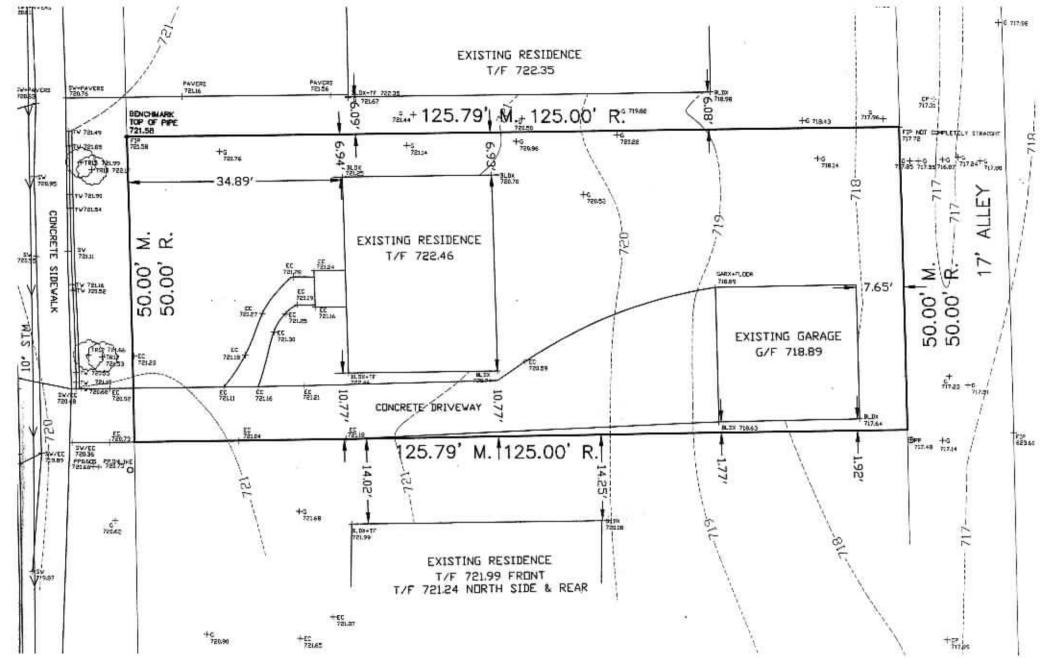

Attached please find an ordinance vacating a portion of a public alley adjacent to 625 S. Monroe Street. Also included is the appraisal report establishing a fair market value for the vacated property. A plat of vacation will be prepared upon approval of this request for recording at DuPage County. The alley has previously had vacations approved and is therefore not a through alley right-of-way.

The appraisal established the value of the property at approximately \$20 per square foot. The property to be vacated contains an area of 425 square feet. The total appraised value of the property is \$8,500.

<u>Section 2</u>. <u>Vacation of Unimproved Alley</u>. Pursuant to the terms of this Ordinance, the Village shall vacate an 8.5' x 50' portion of the unimproved alley situated east of and adjoining 625 S. Monroe Street, Hinsdale, Illinois (the "Subject Property"), legally described, as follows:

LOTS 84 AND 85 IN BLOCK 17 IN THE RESUBDIVISION OF BLOCKS 9 -TO 20, INCLUSIVE IN STOUGH'S SECOND ADDITION TO HINSDALE, IN THE SOUTHEAST 4 OF SECTION 11, TOWNSHIP 38 NORTH, RANGE 11, EAST OF THE THIRD PRINCIPAL MERIDIAN, IN DUPAGE COUNTY, ILLINOIS.

The property consists of an 8.5' by 50' portion of unimproved alley located east and adjoining 625 South Monroe Street, Hinsdale, Illinois. It contains 425 square feet and is zoned R-4, Single-Family Residential.

The subject property is the west 8.5' of a 17' wide unimproved alley. It has a width of 50', which is equal to the width of the adjoining residence located at 625 South Monroe Street. It is rectangular in shape and has a calculated area of 425 square feet. It is in an R-4, Single Family Residence District which requires a minimum lot area of 10,000 square feet and 70 or 80 feet of street frontage depending on whether the site is an interior or corner parcel. The subject property is not buildable and would be of use only to the adjoining property owner. It is in a zone "X" area of minimal flooding activity per FEMA Map #17043C0903H, dated December 16, 2004.