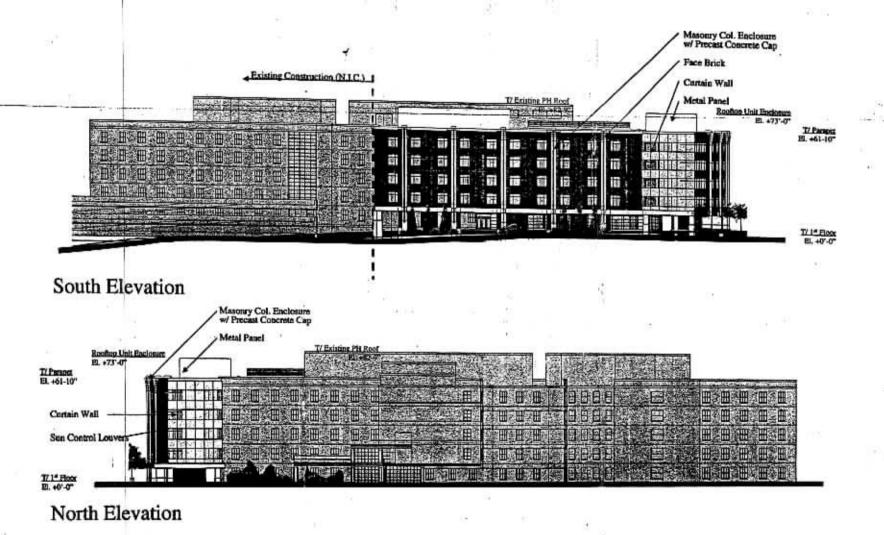

The applicant, FMHC, agent for SprintCom/Nextel Westcorp, is proposing to install a new cellular antenna on the roof of the existing Spinning Wheel Office Complex located at 15 Spinning Wheel in the O-3 General Office District. Subsection 6-106D states that personal wireless service antennas as proposed by the applicant are special uses in the O-3 District. According to the applicant the proposal would include installing one new dish on the roof in addition to the existing antennas already located on the rooftop at the subject property.

## ZONING HISTORY/CHARACTER OF AREA

The site is located in the O-3 General Office District and improved with a 4-story office building. As stated previously, the applicant has identified that additional antennas exist on the roof of 15 Spinning. Wheel and they are proposing to add one additional dish to supplement their existing antennas on the roof. The applicant has indicated that the proposed dish would utilize and share all existing wire trays and any mechanical equipment and nothing new is proposed to that extent.

blend with the building. The applicant has also confirmed that they will comply with all other applicable requirements as set forth in this subsection.

Exterior Appearance/Site Plan Review

The applicant is proposing to install a new antenna/dish on the existing support structure at the existing office building as depicted on the attached plans. The applicant has confirmed that the antenna is no larger than five feet vertically and two feet horizontally, as required per Subsection 6-110K(4)(b). As stated previously, the code requires that every personal wireless antenna be of neutral color or blend with the natural features, buildings and structures surrounding the antenna. Again, the applicant has confirmed that the antenna will be painted to blend with the existing office building.