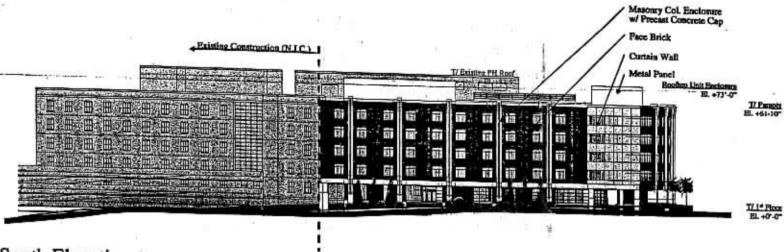

|        |
| Its: |            |        |
|      |            |        |

Z:\PLS\Village of Hinsdale\Ordinances\2010\10-xx helistop special use 01-27-10#2.doc

#### EXHIBIT A

## LEGAL DESCRIPTION

LOTS 1 TO 7 INCLUSIVE IN BLOCK 8 IN ALFRED WALKERS ADDITION TO THE TOWN OF HINSDALE IN THE SOUTHEAST QUARTER OF SECTION 1, TOWNSHIP 38 NORTH, RANGE 11 EAST OF THE THIRD PRINCIPAL MERIDIAN, IN DU PAGE COUNTY, ILLINOIS. ALSO, LOTS 1 TO 19 INCLUSIVE, TOGETHER WITH ALL OF THE VACATED STREETS AND ALLEYS BETWEEN AND ADJOINING SAID LOTS IN KIMBALL HEIR'S SUBDIVISION OF LOTS 1, 2, 3, 4 AND 5 OF BLOCK 9 IN ALFRED WALKER'S ADDITION TO HINSDALE IN THE SOUTHEAST QUARTER OF SECTION 1, TOWNSHIP 38 NORTH, RANGE 11 EAST OF THE THIRD PRINCIPAL MERIDIAN, IN DU PAGE COUNTY, ILLINOIS.





Site Plan







# South Elevation



North Elevation





Pylon Sign Elevation

## VILLAGE OF HINSDALE

| ORDI | NANCE | NO. |  |
|------|-------|-----|--|
|      |       |     |  |

# AN ORDINANCE APPROVING A MAJOR ADJUSTMENT TO A PLANNED DEVELOPMENT, AND SITE PLANS AND EXTERIOR APPEARANCE PLANS FOR THE EXPANSION OF THE EXISTING HOSPITAL LOCATED AT 120 NORTH OAK STREET (Plan Commission Case No. A-32-2009)

WHEREAS, Adventist Hinsdale Hospital ("Applicant") is the legal title owner of the existing hospital property generally located at 120 North Oak Street, and legally described in <u>Exhibit A</u>, attached hereto and incorporated herein by reference ("Subject Property"); and

WHEREAS, the Applicant has applied for a major adjustment to a planned development to allow for the construction of a new four-