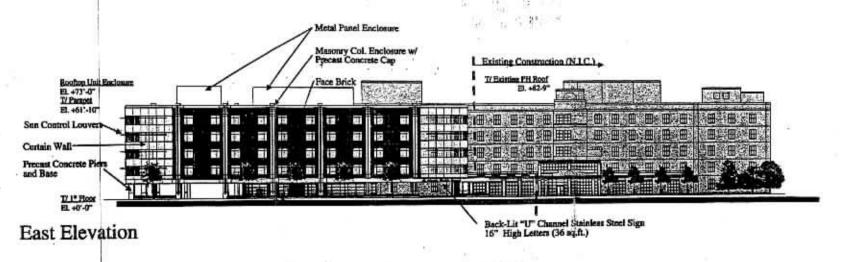

The applicant, FMHC, agent for SprintCom/Nextel Westcorp, is proposing to install a new cellular antenna on the roof of the existing Spinning Wheel Office Complex located at 15 Spinning Wheel in the O-3 General Office District. Subsection 6-106D states that personal wireless service antennas as proposed by the applicant are special uses in the O-3 District. According to the applicant the proposal would include installing one new dish on the roof in addition to the existing antennas already located on the rooftop at the subject property.

## ZONING HISTORY/CHARACTER OF AREA

The site is located in the O-3 General Office District and improved with a 4-story office building. As stated previously, the applicant has identified that additional antennas exist on the roof of 15 Spinning. Wheel and they are proposing to add one additional dish to supplement their existing antennas on the roof. The applicant has indicated that the proposed dish would utilize and share all existing wire trays and any mechanical equipment and nothing new is proposed to that extent.

blend with the building. The applicant has also confirmed that they will comply with all other applicable requirements as set forth in this subsection.

Exterior Appearance/Site Plan Review

The applicant is proposing to install a new antenna/dish on the existing support structure at the existing office building as depicted on the attached plans. The applicant has confirmed that the antenna is no larger than five feet vertically and two feet horizontally, as required per Subsection 6-110K(4)(b). As stated previously, the code requires that every personal wireless antenna be of neutral color or blend with the natural features, buildings and structures surrounding the antenna. Again, the applicant has confirmed that the antenna will be painted to blend with the existing office building.