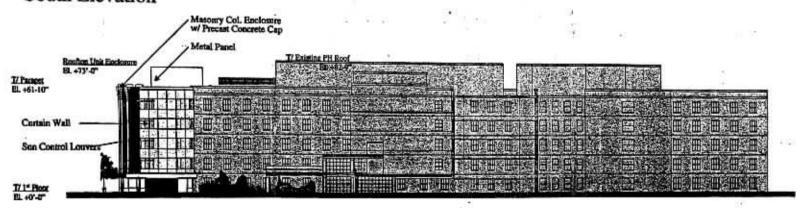

| Its: |            |        |
|      |            |        |

Z:\PLS\Village of Hinsdale\Ordinances\2010\10-xx helistop special use 01-27-10#2.doc

#### EXHIBIT A

## LEGAL DESCRIPTION

LOTS 1 TO 7 INCLUSIVE IN BLOCK 8 IN ALFRED WALKERS ADDITION TO THE TOWN OF HINSDALE IN THE SOUTHEAST QUARTER OF SECTION 1, TOWNSHIP 38 NORTH, RANGE 11 EAST OF THE THIRD PRINCIPAL MERIDIAN, IN DU PAGE COUNTY, ILLINOIS. ALSO, LOTS 1 TO 19 INCLUSIVE, TOGETHER WITH ALL OF THE VACATED STREETS AND ALLEYS BETWEEN AND ADJOINING SAID LOTS IN KIMBALL HEIR'S SUBDIVISION OF LOTS 1, 2, 3, 4 AND 5 OF BLOCK 9 IN ALFRED WALKER'S ADDITION TO HINSDALE IN THE SOUTHEAST QUARTER OF SECTION 1, TOWNSHIP 38 NORTH, RANGE 11 EAST OF THE THIRD PRINCIPAL MERIDIAN, IN DU PAGE COUNTY, ILLINOIS.





Site Plan







# South Elevation



North Elevation





Pylon Sign Elevation

## VILLAGE OF HINSDALE

| ORDI | NANCE | NO. |  |
|------|-------|-----|--|
|      |       |     |  |

# AN ORDINANCE APPROVING A MAJOR ADJUSTMENT TO A PLANNED DEVELOPMENT, AND SITE PLANS AND EXTERIOR APPEARANCE PLANS FOR THE EXPANSION OF THE EXISTING HOSPITAL LOCATED AT 120 NORTH OAK STREET (Plan Commission Case No. A-32-2009)

WHEREAS, Adventist Hinsdale Hospital ("Applicant") is the legal title owner of the existing hospital property generally located at 120 North Oak Street, and legally described in <u>Exhibit A</u>, attached hereto and incorporated herein by reference ("Subject Property"); and

WHEREAS, the Applicant has applied for a major adjustment to a planned development to allow for the construction of a new four-story patient pavilio