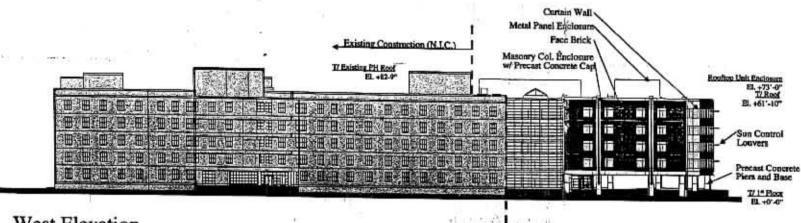

The applicant, FMHC, agent for SprintCom/Nextel Westcorp, is proposing to install a new cellular antenna on the roof of the existing Spinning Wheel Office Complex located at 15 Spinning Wheel in the O-3 General Office District. Subsection 6-106D states that personal wireless service antennas as proposed by the applicant are special uses in the O-3 District. According to the applicant the proposal would include installing one new dish on the roof in addition to the existing antennas already located on the rooftop at the subject property.

## ZONING HISTORY/CHARACTER OF AREA

The site is located in the O-3 General Office District and improved with a 4-story office building. As stated previously, the applicant has identified that additional antennas exist on the roof of 15 Spinning. Wheel and they are proposing to add one additional dish to supplement their existing antennas on the roof. The applicant has indicated that the proposed dish would utilize and share all existing wire trays and any mechanical equipment and nothing new is proposed to that extent.

blend with the building. The applicant has also confirmed that they will comply with all other applicable requirements as set forth in this subsection.

Exterior Appearance/Site Plan Review

The applicant is proposing to install a new antenna/dish on the existing support structure at the existing office building as depicted on the attached plans. The applicant has confirmed that the antenna is no larger than five feet vertically and two feet horizontally, as required per Subsection 6-110K(4)(b). As stated previously, the code requires that every personal wireless antenna be of neutral color or blend with the natural features, buildings and structures surrounding the antenna. Again, the applicant has confirmed that the antenna will be painted to blend with the existing office building.