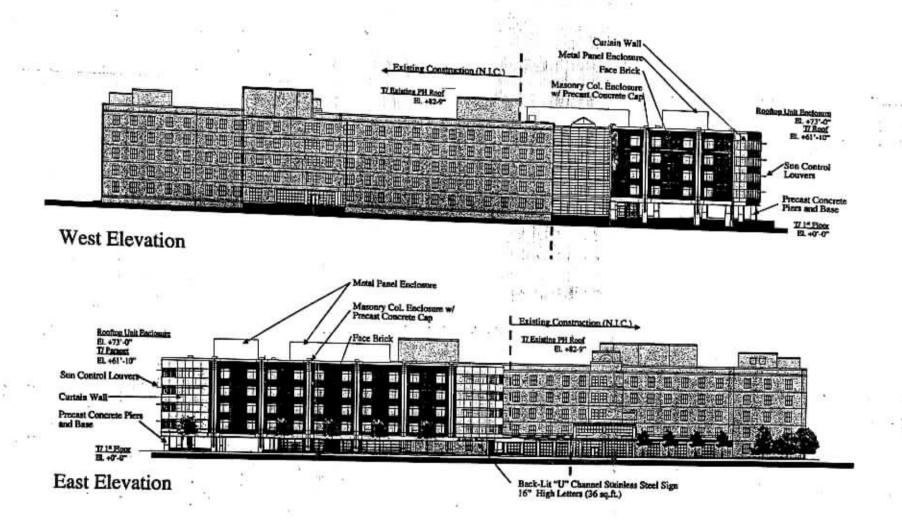

The applicant, FMHC, agent for SprintCom/Nextel Westcorp, is proposing to install a new cellular antenna on the roof of the existing Spinning Wheel Office Complex located at 15 Spinning Wheel in the O-3 General Office District. Subsection 6-106D states that personal wireless service antennas as proposed by the applicant are special uses in the O-3 District. According to the applicant the proposal would include installing one new dish on the roof in addition to the existing antennas already located on the rooftop at the subject property.

## ZONING HISTORY/CHARACTER OF AREA

The site is located in the O-3 General Office District and improved with a 4-story office building. As stated previously, the applicant has identified that additional antennas exist on the roof of 15 Spinning. Wheel and they are proposing to add one additional dish to supplement their existing antennas on the roof. The applicant has indicated that the proposed dish would utilize and share all existing wire trays and any mechanical equipment and nothing new is proposed to that extent.

blend with the building. The applicant has also confirmed that they will comply with all other applicable requirements as set forth in this subsection.

Exterior Appearance/Site Plan Review

The applicant is proposing to install a new antenna/dish on the existing support structure at the existing office building as depicted on the attached plans. The applicant has confirmed that the antenna is no larger than five feet vertically and two feet horizontally, as required per Subsection 6-110K(4)(b). As stated previously, the code requires that every personal wireless antenna be of neutral color or blend with the natural features, buildings and structures surrounding the antenna. Again, the applicant has confirmed that the antenna will be painted to blend with the existing office building.