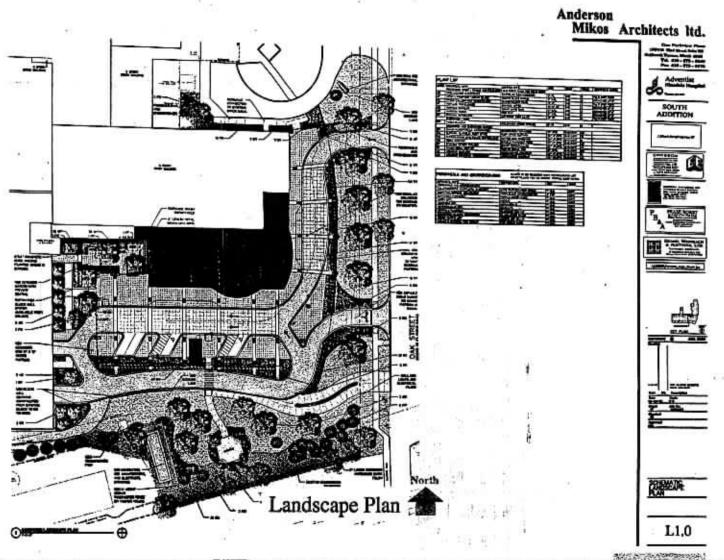

|        |
| Its: |            |        |
|      |            |        |

Z:\PLS\Village of Hinsdale\Ordinances\2010\10-xx helistop special use 01-27-10#2.doc

#### EXHIBIT A

## LEGAL DESCRIPTION

LOTS 1 TO 7 INCLUSIVE IN BLOCK 8 IN ALFRED WALKERS ADDITION TO THE TOWN OF HINSDALE IN THE SOUTHEAST QUARTER OF SECTION 1, TOWNSHIP 38 NORTH, RANGE 11 EAST OF THE THIRD PRINCIPAL MERIDIAN, IN DU PAGE COUNTY, ILLINOIS. ALSO, LOTS 1 TO 19 INCLUSIVE, TOGETHER WITH ALL OF THE VACATED STREETS AND ALLEYS BETWEEN AND ADJOINING SAID LOTS IN KIMBALL HEIR'S SUBDIVISION OF LOTS 1, 2, 3, 4 AND 5 OF BLOCK 9 IN ALFRED WALKER'S ADDITION TO HINSDALE IN THE SOUTHEAST QUARTER OF SECTION 1, TOWNSHIP 38 NORTH, RANGE 11 EAST OF THE THIRD PRINCIPAL MERIDIAN, IN DU PAGE COUNTY, ILLINOIS.





Site Plan







# South Elevation



North Elevation





Pylon Sign Elevation

## VILLAGE OF HINSDALE

| ORDI | NANCE | NO. |  |
|------|-------|-----|--|
|      |       |     |  |

# AN ORDINANCE APPROVING A MAJOR ADJUSTMENT TO A PLANNED DEVELOPMENT, AND SITE PLANS AND EXTERIOR APPEARANCE PLANS FOR THE EXPANSION OF THE EXISTING HOSPITAL LOCATED AT 120 NORTH OAK STREET (Plan Commission Case No. A-32-2009)

WHEREAS, Adventist Hinsdale Hospital ("Applicant") is the legal title owner of the existing hospital property generally located at 120 North Oak Street, and legally described in <u>Exhibit A</u>, attached hereto and incorporated herein by reference ("Subject Property"); and

WHEREAS, the Applicant has applied for a major adjustment to a planned development to allow for the construction of a new fou