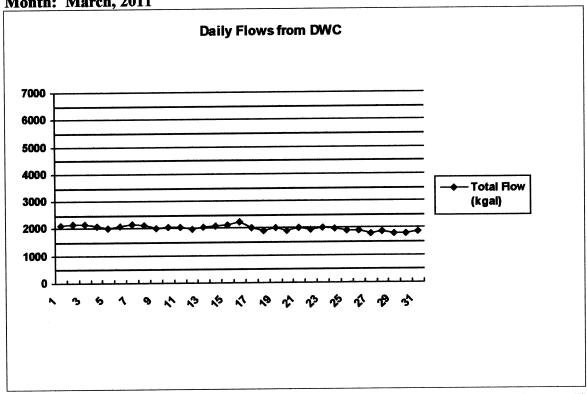

# VILLAGE OF HINSDALE, SYSTEM TRENDS

# VILLAGE OF HINSDALE, SYSTEM TRENDS

Month: March, 2011