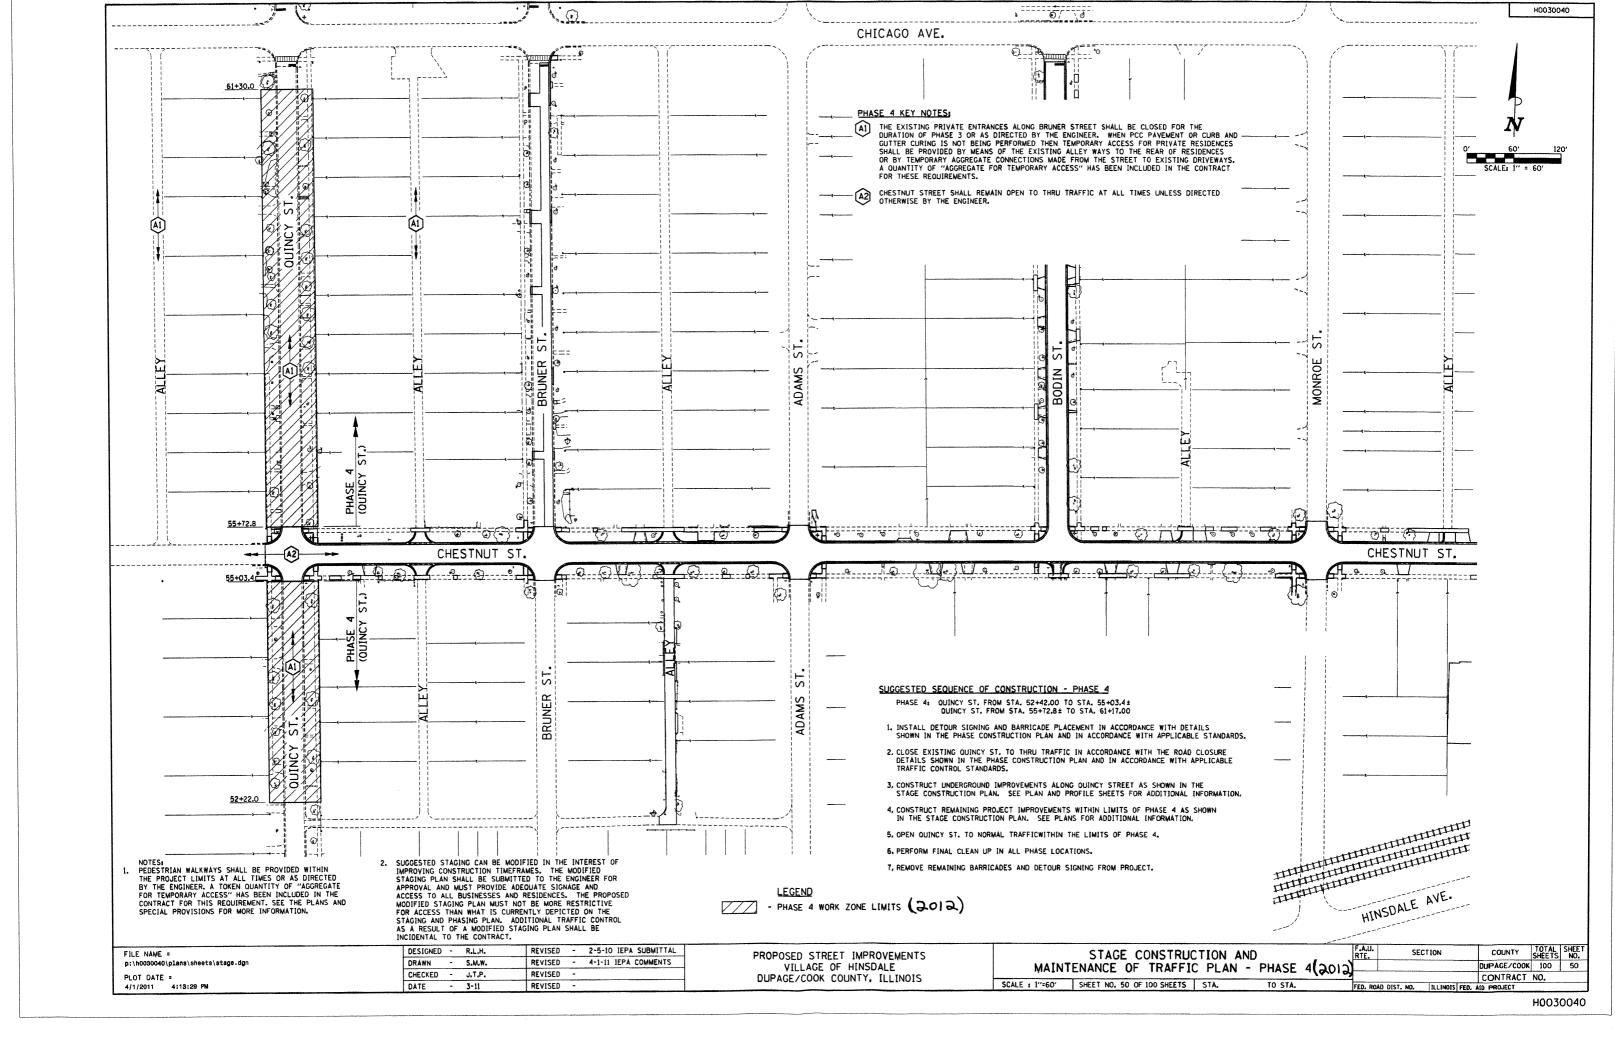

#### April 2011 planned activities:

- Complete update of Plans & Specifications per meeting comments
- Notice to Bidders
- Pre-Bid Meeting
- Distribution of bid/contract documents to bidders

The proposed Chestnut Street plan phases the project for partial completion by the end of the construction season in 2011 and the remaining portion to be completed in 2012. Attached are plan sheets showing the proposed plan phases. As a cost saving measure, Staff is currently proposing that the bituminous surface course on phase 1 should be applied in phase 2.