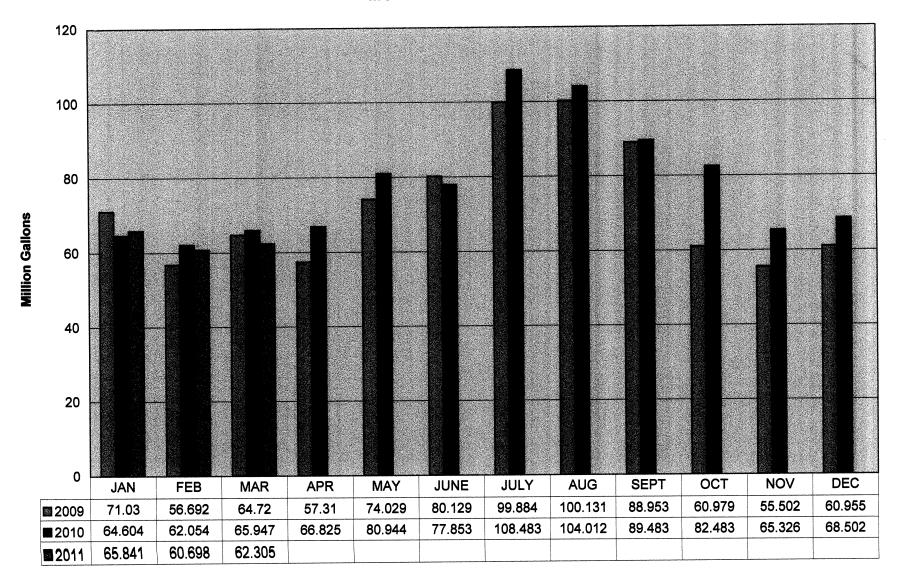

## **MONTHLY PUMPAGE**

# VILLAGE OF HINSDALE - IL 0434520 MONTHLY REPORT

Month: March, 2011

|            |       |          | Finished  |            |                |          |        |
|------------|-------|----------|-----------|------------|----------------|----------|--------|
| Day        | Dist  | Free CL, | Turbidity | Fluoride   | <b>ӉО Тетр</b> | Air Temp | Total  |
| · <b>y</b> | x1000 |          | Avg (NTU) | Avg (mg/l) | Average        | Average  | Precip |
| 1          | 2132  | 0.91     | 0.02      | 1.08       | 38             | 46       | 0.00   |
| 2          | 2164  | 0.91     | 0.02      | 1.06       | 38             | 30       | 0.00   |
| 3          | 2178  | 0.89     | 0.03      | 1.16       | 38             | 31       | 0.00   |
| 4          | 2087  | 0.87     | 0.02      | 1.09       | 38             | 44       | 0.00   |
| 5          | 2007  | 0.88     | 0.02      | 1.12       | 38             | 34       | 0.00   |
| 6          | 2086  |          |           | *          | 38             |          | 0.00   |
| 7          | 2173  | 0.90     | 0.02      | 1.12       | 38             | 35       | 0.00   |
| 8          | 2110  | 0.88     | 0.02      | 1.15       | 38             | 50       | 0.00   |
| 9          | 2009  | 0.87     | 0.02      | 1.10       | 38             | 43       | 0.00   |
| 10         | 2049  | 0.88     | 0.02      | 1.14       | 38             | 34       | 0.00   |
| 11         | 2061  | 0.89     | 0.02      | 1.12       | 38             | 45       | 0.00   |
| 12         | 1986  | 0.91     | 0.02      | 1.16       | 38             | 42       | 0.00   |
| 13         | 2046  |          |           |            | 38             |          | 0.00   |
| 14         | 2100  | 0.89     | 0.03      | 1.10       | 38             | 40       | 0.00   |
| 15         | 2132  | 0.87     | 0.02      | 1.11       | 38             | 37       | 0.00   |
| 16         | 2221  | 0.88     | 0.02      | 1.12       | 39             | 60       | 0.00   |
| 17         | 2023  | 0.87     | 0.03      | 1.10       | 39             | 51       | 0.00   |
| 18         | 1909  | 0.86     | 0.03      | 1.14       | 40             | 48       | 0.00   |
| 19         | 2021  | 0.88     | 0.03      | 1.08       | 40             | 46       | 0.00   |
| 20         | 1906  |          |           |            | 40             |          | 0.00   |
| 21         | 2015  | 0.88     | 0.02      | 1.09       | 40             | 50       | 0.00   |
| 22         | 1948  | 0.87     | 0.02      | 1.11       | 40             | 51       | 0.00   |
| 23         | 2002  | 0.88     | 0.02      | 1.10       | 40             | 45       | 0.00   |
| 24         | 1997  | 0.80     | 0.02      | 1.11       | 40             | 40       | 0.00   |
| 25         | 1924  | 0.79     | 0.02      | 1.13       | 40             | 35       | 0.00   |
| 26         | 1903  | 0.88     | 0.02      | 1.08       | 40             | 33       | 0.00   |
| 27         | 1803  |          |           |            | 40             |          | 0.00   |
| 28         | 1873  | 0.85     | 0.02      | 1.14       | 40             | 32       | 0.00   |
| 29         | 1805  | 0.80     | 0.01      | 1.14       | 40             | 36       | 0.00   |
| 30         | 1782  | 0.82     | 0.02      | 1.09       | 40             | 40       | 0.00   |
| 31         | 1853  | 0.88     | 0.02      | 1.13       | 40             | 39       | 0.00   |

| Day  | Dist<br>x1000 | Free CL <sub>2</sub><br>Avg (mg/l) | Turbidity<br>Avg (NTU) |      |    | Air Temp<br>Average | Total<br>Precip |
|------|---------------|------------------------------------|------------------------|------|----|---------------------|-----------------|
| Sum: | 62305         |                                    |                        |      |    |                     | 0.00            |
| Avg: | 2010          | 0.87                               | 0.02                   | 1.11 | 39 | 41                  | 0.00            |
| Max: | 2221          | 0.91                               | 0.03                   | 1.16 | 40 | 60                  | 0.00            |
| Min: | 1782          | 0.79                               | 0.01                   | 1.06 | 38 | 30                  | 0.00            |