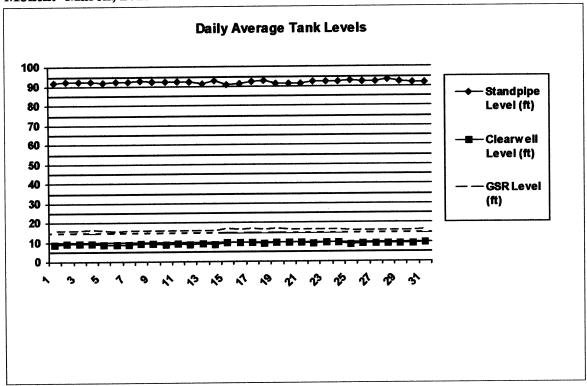

# VILLAGE OF HINSDALE, SYSTEM TRENDS

# VILLAGE OF HINSDALE, SYSTEM TRENDS

Month: March, 2011