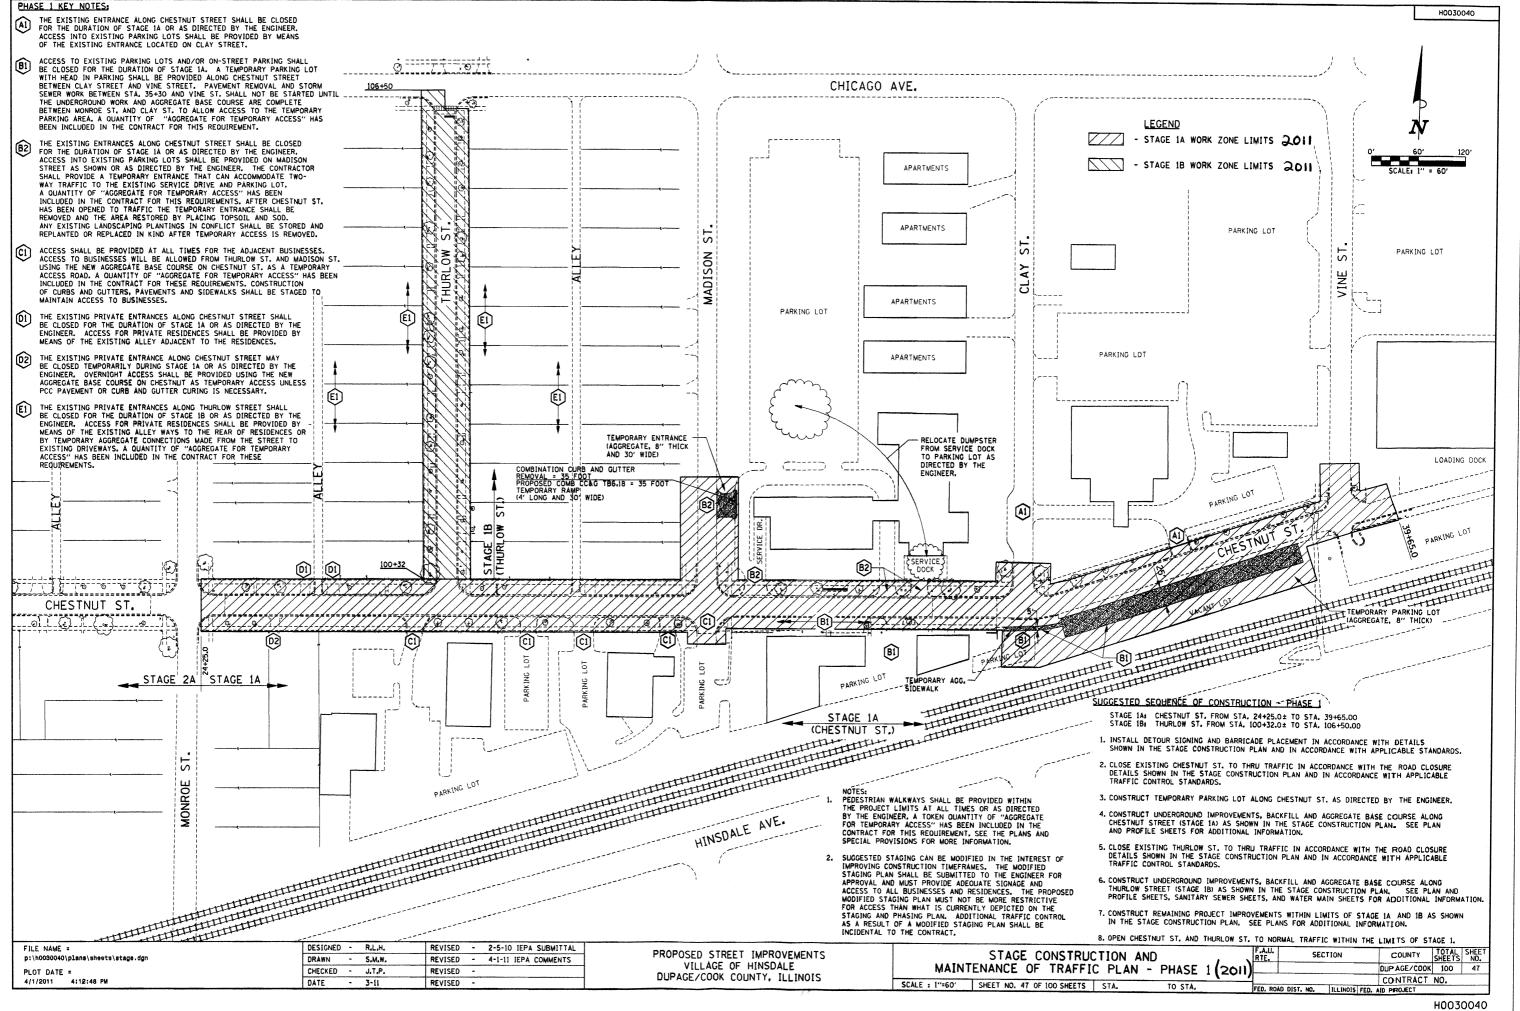

#### April 2011 planned activities:

- Complete update of Plans & Specifications per meeting comments
- Notice to Bidders
- Pre-Bid Meeting
- Distribution of bid/contract documents to bidders

The proposed Chestnut Street plan phases the project for partial completion by the end of the construction season in 2011 and the remaining portion to be completed in 2012. Attached are plan sheets showing the proposed plan phases. As a cost saving measure, Staff is currently proposing that the bituminous surface course on phase 1 should be applied in phase 2.