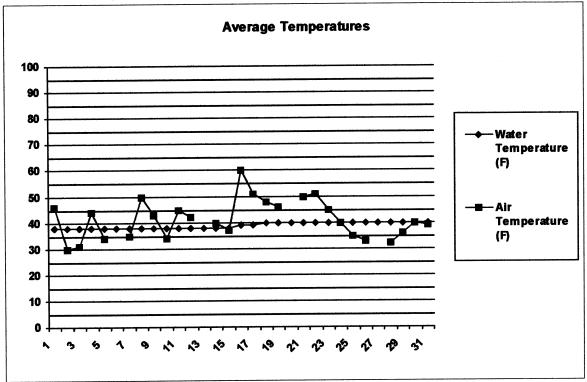

# VILLAGE OF HINSDALE - IL 0434520 MONTHLY REPORT

Month: March, 2011

|            |       |          | Finished  |            |                |          |        |
|------------|-------|----------|-----------|------------|----------------|----------|--------|
| Day        | Dist  | Free CL, | Turbidity | Fluoride   | <b>ӉО Тетр</b> | Air Temp | Total  |
| · <b>y</b> | x1000 |          | Avg (NTU) | Avg (mg/l) | Average        | Average  | Precip |
| 1          | 2132  | 0.91     | 0.02      | 1.08       | 38             | 46       | 0.00   |
| 2          | 2164  | 0.91     | 0.02      | 1.06       | 38             | 30       | 0.00   |
| 3          | 2178  | 0.89     | 0.03      | 1.16       | 38             | 31       | 0.00   |
| 4          | 2087  | 0.87     | 0.02      | 1.09       | 38             | 44       | 0.00   |
| 5          | 2007  | 0.88     | 0.02      | 1.12       | 38             | 34       | 0.00   |
| 6          | 2086  |          |           | *          | 38             |          | 0.00   |
| 7          | 2173  | 0.90     | 0.02      | 1.12       | 38             | 35       | 0.00   |
| 8          | 2110  | 0.88     | 0.02      | 1.15       | 38             | 50       | 0.00   |
| 9          | 2009  | 0.87     | 0.02      | 1.10       | 38             | 43       | 0.00   |
| 10         | 2049  | 0.88     | 0.02      | 1.14       | 38             | 34       | 0.00   |
| 11         | 2061  | 0.89     | 0.02      | 1.12       | 38             | 45       | 0.00   |
| 12         | 1986  | 0.91     | 0.02      | 1.16       | 38             | 42       | 0.00   |
| 13         | 2046  |          |           |            | 38             |          | 0.00   |
| 14         | 2100  | 0.89     | 0.03      | 1.10       | 38             | 40       | 0.00   |
| 15         | 2132  | 0.87     | 0.02      | 1.11       | 38             | 37       | 0.00   |
| 16         | 2221  | 0.88     | 0.02      | 1.12       | 39             | 60       | 0.00   |
| 17         | 2023  | 0.87     | 0.03      | 1.10       | 39             | 51       | 0.00   |
| 18         | 1909  | 0.86     | 0.03      | 1.14       | 40             | 48       | 0.00   |
| 19         | 2021  | 0.88     | 0.03      | 1.08       | 40             | 46       | 0.00   |
| 20         | 1906  |          |           |            | 40             |          | 0.00   |
| 21         | 2015  | 0.88     | 0.02      | 1.09       | 40             | 50       | 0.00   |
| 22         | 1948  | 0.87     | 0.02      | 1.11       | 40             | 51       | 0.00   |
| 23         | 2002  | 0.88     | 0.02      | 1.10       | 40             | 45       | 0.00   |
| 24         | 1997  | 0.80     | 0.02      | 1.11       | 40             | 40       | 0.00   |
| 25         | 1924  | 0.79     | 0.02      | 1.13       | 40             | 35       | 0.00   |
| 26         | 1903  | 0.88     | 0.02      | 1.08       | 40             | 33       | 0.00   |
| 27         | 1803  |          |           |            | 40             |          | 0.00   |
| 28         | 1873  | 0.85     | 0.02      | 1.14       | 40             | 32       | 0.00   |
| 29         | 1805  | 0.80     | 0.01      | 1.14       | 40             | 36       | 0.00   |
| 30         | 1782  | 0.82     | 0.02      | 1.09       | 40             | 40       | 0.00   |
| 31         | 1853  | 0.88     | 0.02      | 1.13       | 40             | 39       | 0.00   |

| Day  | Dist<br>x1000 | Free CL <sub>2</sub><br>Avg (mg/l) | Turbidity<br>Avg (NTU) |      |    | Air Temp<br>Average | Total<br>Precip |
|------|---------------|------------------------------------|------------------------|------|----|---------------------|-----------------|
| Sum: | 62305         |                                    |                        |      |    |                     | 0.00            |
| Avg: | 2010          | 0.87                               | 0.02                   | 1.11 | 39 | 41                  | 0.00            |
| Max: | 2221          | 0.91                               | 0.03                   | 1.16 | 40 | 60                  | 0.00            |
| Min: | 1782          | 0.79                               | 0.01                   | 1.06 | 38 | 30                  | 0.00            |

Reported By: Mark Pelhorshi

Month: March, 2011

|          |         | —Flow — |        | —CL, Res | sidual — | Turbidity | Fluoride     | H <sub>2</sub> O Temp | Air Temp   | Total  |
|----------|---------|---------|--------|----------|----------|-----------|--------------|-----------------------|------------|--------|
| _        | Valve 1 | Valve 2 | Total  | Analyzer | Lab      | Average   | Average      | Average               | Average    | Precip |
| Day (kga | (kgal)  | (kgal)  | (kgal) | (ppm)    | (ppm)    | (NTU)     | <i>(ppm)</i> | <b>(F)</b>            | <b>(F)</b> | (in)   |
| 1        | 0       | 2132    | 2132   | 0.91     | 0.91     | 0.02      | 1.08         | 38                    | 46         | 0.00   |
| 2        | 0       | 2164    | 2164   | 0.94     | 0.91     | 0.02      | 1.06         | 38                    | 30         | 0.00   |
| 3        | 0       | 2178    | 2178   | 0.90     | 0.89     | 0.03      | 1.16         | 38                    | 31         | 0.00   |
| 4        | 0       | 2087    | 2087   | 0.81     | 0.87     | 0.02      | 1.09         | 38                    | 44         | 0.00   |
| 5        | 0       | 2007    | 2007   | 0.80     | 0.88     | 0.02      | 1.12         | 38                    | 34         | 0.00   |
| 6        | 0       | 2086    | 2086   | 0.82     |          |           |              | 38                    |            | 0.00   |
| 7        | 0       | 2173    | 2173   | 0.85     | 0.90     | 0.02      | 1.12         | 38                    | 35         | 0.00   |
| 8        | 0       | 2110    | 2110   | 0.82     | 0.88     | 0.02      | 1.15         | 38                    | 50         | 0.00   |
| 9        | 0       | 2009    | 2009   | 0.76     | 0.87     | 0.02      | 1.10         | 38                    | 43         | 0.00   |
| 10       | 0       | 2049    | 2049   | 0.81     | 0.88     | 0.02      | 1.14         | 38                    | 34         | 0.00   |
| 11       | 0       | 2061    | 2061   | 0.81     | 0.89     | 0.02      | 1.12         | 38                    | 45         | 0.00   |
| 12       | 0       | 1986    | 1986   | 0.78     | 0.91     | 0.02      | 1.16         | 38                    | 42         | 0.00   |
| 13       | 0       | 2046    | 2046   | 0.80     |          |           |              | 38                    |            | 0.00   |
| 14       | 1       | 2099    | 2100   | 0.83     | 0.89     | 0.03      | 1.10         | 38                    | 40         | 0.00   |
| 15       | 0       | 2132    | 2132   | 0.81     | 0.87     | 0.02      | 1.11         | 38                    | 37         | 0.0    |
| 16       | 0       | 2221    | 2221   | 0.84     | 0.88     | 0.02      | 1.12         | 39                    | 60         | 0.0    |
| 17       | 0       | 2023    | 2023   | 0.84     | 0.87     | 0.03      | 1.10         | 39                    | 51         | 0.0    |
| 18       | 0       | 1909    | 1909   | 0.85     | 0.86     | 0.03      | 1.14         | 40                    | 48         | 0.0    |
| 19       | 0       | 2021    | 2021   | 0.82     | 0.88     | 0.03      | 1.08         | 40                    | 46         | 0.0    |
| 20       | 0       | 1906    | 1906   | 0.83     |          |           |              | 40                    |            | 0.0    |
| 21       | 0       | 2015    | 2015   | 0.84     | 0.88     | 0.02      | 1.09         | 40                    | 50         | 0.0    |
| 22       | 0       | 1948    | 1948   | 0.81     | 0.87     | 0.02      | 1.11         | 40                    | 51         | 0.0    |
| 23       | 0       | 2002    | 2002   | 0.88     | 0.88     | 0.02      | 1.10         | 40                    | 45         | 0.0    |
| 24       | 0       | 1997    | 1997   | 0.90     | 0.80     | 0.02      | 1.11         | 40                    | 40         | 0.0    |
| 25       | 0       | 1924    | 1924   | 0.84     | 0.79     | 0.02      | 1.13         | 40                    | 35         | 0.0    |
| 26       | 0       | 1903    | 1903   | 0.84     | 0.88     | 0.02      | 1.08         | 40                    | 33         | 0.0    |
| 27       | 0       | 1803    | 1803   | 0.85     |          |           |              | 40                    |            | 0.0    |
| 28       | 0       | 1873    | 1873   | 0.82     | 0.85     | 0.02      | 1.14         | 40                    | 32         | 0.0    |
| 29       | 0       | 1805    | 1805   | 0.82     | 0.80     | 0.01      | 1.14         | 40                    | 36         | 0.0    |
| 30       | 0       | 1782    | 1782   | 0.84     | 0.82     | 0.02      | 1.09         | 40                    | 40         | 0.0    |
| 31       | 0       | 1853    | 1853   | 0.87     | 0.88     | 0.02      | 1.13         | 40                    | 39         | 0.0    |
| Sum:     | 1       | 62304   | 62305  |          |          |           |              |                       |            | 0.0    |
| Avg:     | 0       | 2010    | 2010   | 0.84     | 0.87     | 0.02      | 1.11         |                       | 41         | 0.0    |
| Мах:     | 1       | 2221    | 2221   | 0.94     | 0.91     | 0.03      | 1.16         |                       | 60         | 0.0    |
|          | 0       | 1782    | 1782   | 0.76     | 0.79     | 0.01      | 1.06         | 38                    | 30         | 0.0    |

VILLAGE OF HINSDALE, PLANT REPORT

| AGE OF HINSDALE, I |        |           | — Tank Levels — |            |          | ures —— |      | th: March<br>np Run Tim | *     |
|--------------------|--------|-----------|-----------------|------------|----------|---------|------|-------------------------|-------|
|                    | Total  | Standpipe | Clearwell       | <b>GSR</b> | Upstream | System  | HSP1 | HSP2                    | HSP3  |
| Day                | (kgal) | (ft)      | (ft)            | (ft)       | (psi)    | (psi)   | (hr) | (hr)                    | (hr)  |
| 1                  | 2132   | 90.7      | 9.3             | 16.3       | 93.8     | 63.8    | 0.0  | 0.0                     | 4.9   |
| 2                  | 2164   | 90.7      | 9.5             | 16.4       | 93.6     | 63.8    | 0.0  | 0.0                     | 4.8   |
| 3                  | 2178   | 90.9      | 9.5             | 16.5       | 93.1     | 63.9    | 0.0  | 0.0                     | 4.3   |
| 4                  | 2087   | 91.1      | 9.6             | 16.6       | 93.6     | 63.9    | 0.0  | 0.0                     | 4.3   |
| 5                  | 2007   | 90.7      | 9.6             | 16.6       | 93.6     | 63.7    | 0.0  | 0.0                     | 5.1   |
| 6                  | 2086   | 90.3      | 9.4             | 16.4       | 93.9     | 63.7    | 0.0  | 0.0                     | 5.6   |
| 7                  | 2173   | 90.6      | 9.3             | 16.3       | 94.7     | 63.8    | 0.0  | 0.0                     | 5.3   |
| 8                  | 2110   | 90.9      | 9.4             | 16.4       | 93.2     | 63.8    | 0.0  | 0.0                     | 4.8   |
| 9                  | 2009   | 91.1      | 9.5             | 16.5       | 92.8     | 63.8    | 0.0  | 0.0                     | 4.6   |
| 10                 | 2049   | 90.5      | 9.5             | 16.5       | 94.0     | 63.6    | 0.0  | 0.0                     | 4.8   |
| 11                 | 2061   | 91.2      | 9.5             | 16.4       | 94.1     | 63.9    | 0.0  | 0.0                     | 4.8   |
| 12                 | 1986   | 91.1      | 9.5             | 16.4       | 94.3     | 63.9    | 0.0  | 0.0                     | 5.5   |
| 13                 | 2046   | 90.4      | 9.3             | 16.2       | 93.4     | 63.5    | 0.0  | 0.0                     | 5.0   |
| 14                 | 2100   | 90.7      | 9.4             | 16.4       | 94.8     | 63.7    | 0.0  | 0.0                     | 4.8   |
| 15                 | 2132   | 90.9      | 9.6             | 16.5       | 94.2     | 63.7    | 0.0  | 0.0                     | 4.3   |
| 16                 | 2221   | 91.0      | 9.3             | 16.3       | 93.5     | 64.0    | 0.0  | 0.0                     | 5.0   |
| 17                 | 2023   | 91.2      | 9.6             | 16.6       | 94.3     | 63.9    | 0.0  | 0.0                     | 4.3   |
| 18                 | 1909   | 91.1      | 9.6             | 16.5       | 95.2     | 63.8    | 0.0  | 0.0                     | 4.8   |
| 19                 | 2021   | 91.6      | 9.7             | 16.7       | 93.9     | 64.1    | 0.0  | 0.0                     | 4.3   |
| 20                 | 1906   | 91.4      | 9.6             | 16.6       | 94.3     | 64.0    | 0.0  | 0.0                     | 5.1   |
| 21                 | 2015   | 91.3      | 9.6             | 16.6       | 94.6     | 63.9    | 0.0  | 0.0                     | 4.4   |
| 22                 | 1948   | 91.0      | 9.6             | 16.6       | 95.0     | 63.8    | 0.0  | 0.0                     | 4.2   |
| 23                 | 2002   | 90.7      | 9.7             | 16.6       | 93.7     | 63.6    | 0.0  | 0.0                     | 4.0   |
| 24                 | 1997   | 90.8      | 9.7             | 16.6       | 94.2     | 63.7    | 0.0  | 0.0                     | 4.1   |
| 25                 | 1924   | 91.2      | 9.5             | 16.5       | 93.6     | 63.8    | 0.0  | 0.0                     | 4.9   |
| 26                 | 1903   | 90.6      | 9.4             | 16.4       | 93.3     | 63.5    | 0.0  | 0.0                     | 5.3   |
| 27                 | 1803   | 90.8      | 9.4             | 16.4       | 93.9     | 63.6    | 0.0  | 0.0                     | 4.7   |
| 28                 | 1873   | 91.1      | 9.4             | 16.4       | 93.5     | 63.7    | 0.0  | 0.0                     | 4.9   |
| 29                 | 1805   | 90.8      | 9.6             | 16.5       | 96.0     | 63.5    | 0.0  | 0.0                     | 4.4   |
| 30                 | 1782   | 91.0      | 9.4             | 16.4       | 94.4     | 63.5    | 0.0  | 0.0                     | 4.4   |
| 31                 | 1853   | 91.3      | 9.5             | 16.5       | 94.0     | 63.7    | 0.0  | 0.0                     | 4.2   |
| Sum:               | 62305  |           |                 |            |          |         | 0.0  | 0.0                     | 145.9 |
| Avg:               | 2010   | 90.9      | 9.5             | 16.5       |          | 63.8    | 0.0  | 0.0                     | 4.7   |
| Max:               | 2221   | 91.6      | 9.7             | 16.7       |          | 64.1    | 0.0  | 0.0                     | 5.6   |
| Min:               | 1782   | 90.3      | 9.3             | 16.2       | 92.8     | 63.5    | 0.0  | 0.0                     | 4.0   |