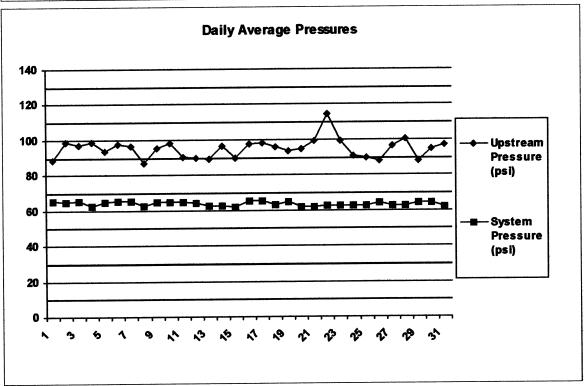

# VILLAGE OF HINSDALE, SYSTEM TRENDS

# VILLAGE OF HINSDALE, SYSTEM TRENDS

Month: March, 2011