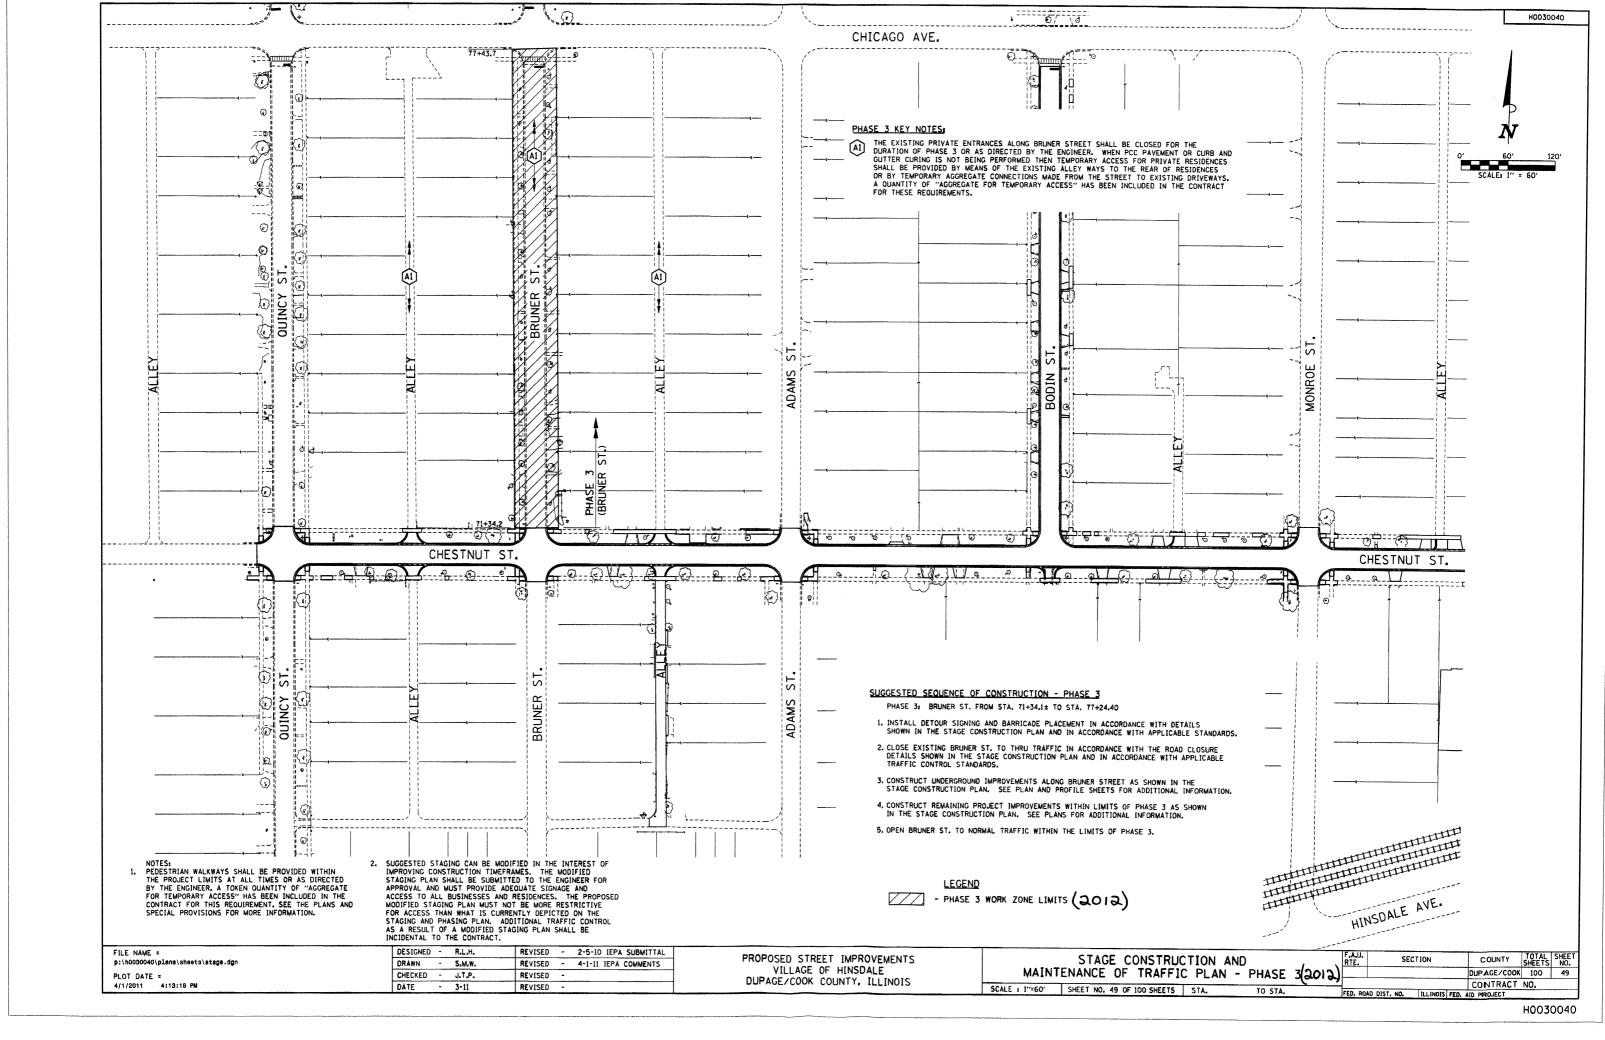

#### April 2011 planned activities:

- Complete update of Plans & Specifications per meeting comments
- Notice to Bidders
- Pre-Bid Meeting
- Distribution of bid/contract documents to bidders

The proposed Chestnut Street plan phases the project for partial completion by the end of the construction season in 2011 and the remaining portion to be completed in 2012. Attached are plan sheets showing the proposed plan phases. As a cost saving measure, Staff is currently proposing that the bituminous surface course on phase 1 should be applied in phase 2.