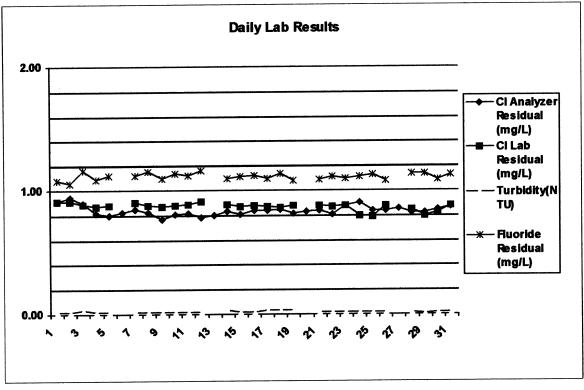

# VILLAGE OF HINSDALE - IL 0434520 MONTHLY REPORT

Month: March, 2011

|            |       |          | Finished  |            |                |          |        |
|------------|-------|----------|-----------|------------|----------------|----------|--------|
| Day        | Dist  | Free CL, | Turbidity | Fluoride   | <b>ӉО Тетр</b> | Air Temp | Total  |
| · <b>y</b> | x1000 |          | Avg (NTU) | Avg (mg/l) | Average        | Average  | Precip |
| 1          | 2132  | 0.91     | 0.02      | 1.08       | 38             | 46       | 0.00   |
| 2          | 2164  | 0.91     | 0.02      | 1.06       | 38             | 30       | 0.00   |
| 3          | 2178  | 0.89     | 0.03      | 1.16       | 38             | 31       | 0.00   |
| 4          | 2087  | 0.87     | 0.02      | 1.09       | 38             | 44       | 0.00   |
| 5          | 2007  | 0.88     | 0.02      | 1.12       | 38             | 34       | 0.00   |
| 6          | 2086  |          |           | *          | 38             |          | 0.00   |
| 7          | 2173  | 0.90     | 0.02      | 1.12       | 38             | 35       | 0.00   |
| 8          | 2110  | 0.88     | 0.02      | 1.15       | 38             | 50       | 0.00   |
| 9          | 2009  | 0.87     | 0.02      | 1.10       | 38             | 43       | 0.00   |
| 10         | 2049  | 0.88     | 0.02      | 1.14       | 38             | 34       | 0.00   |
| 11         | 2061  | 0.89     | 0.02      | 1.12       | 38             | 45       | 0.00   |
| 12         | 1986  | 0.91     | 0.02      | 1.16       | 38             | 42       | 0.00   |
| 13         | 2046  |          |           |            | 38             |          | 0.00   |
| 14         | 2100  | 0.89     | 0.03      | 1.10       | 38             | 40       | 0.00   |
| 15         | 2132  | 0.87     | 0.02      | 1.11       | 38             | 37       | 0.00   |
| 16         | 2221  | 0.88     | 0.02      | 1.12       | 39             | 60       | 0.00   |
| 17         | 2023  | 0.87     | 0.03      | 1.10       | 39             | 51       | 0.00   |
| 18         | 1909  | 0.86     | 0.03      | 1.14       | 40             | 48       | 0.00   |
| 19         | 2021  | 0.88     | 0.03      | 1.08       | 40             | 46       | 0.00   |
| 20         | 1906  |          |           |            | 40             |          | 0.00   |
| 21         | 2015  | 0.88     | 0.02      | 1.09       | 40             | 50       | 0.00   |
| 22         | 1948  | 0.87     | 0.02      | 1.11       | 40             | 51       | 0.00   |
| 23         | 2002  | 0.88     | 0.02      | 1.10       | 40             | 45       | 0.00   |
| 24         | 1997  | 0.80     | 0.02      | 1.11       | 40             | 40       | 0.00   |
| 25         | 1924  | 0.79     | 0.02      | 1.13       | 40             | 35       | 0.00   |
| 26         | 1903  | 0.88     | 0.02      | 1.08       | 40             | 33       | 0.00   |
| 27         | 1803  |          |           |            | 40             |          | 0.00   |
| 28         | 1873  | 0.85     | 0.02      | 1.14       | 40             | 32       | 0.00   |
| 29         | 1805  | 0.80     | 0.01      | 1.14       | 40             | 36       | 0.00   |
| 30         | 1782  | 0.82     | 0.02      | 1.09       | 40             | 40       | 0.00   |
| 31         | 1853  | 0.88     | 0.02      | 1.13       | 40             | 39       | 0.00   |

| Day  | Dist<br>x1000 | Free CL <sub>2</sub><br>Avg (mg/l) | Turbidity<br>Avg (NTU) |      |    | Air Temp<br>Average | Total<br>Precip |
|------|---------------|------------------------------------|------------------------|------|----|---------------------|-----------------|
| Sum: | 62305         |                                    |                        |      |    |                     | 0.00            |
| Avg: | 2010          | 0.87                               | 0.02                   | 1.11 | 39 | 41                  | 0.00            |
| Max: | 2221          | 0.91                               | 0.03                   | 1.16 | 40 | 60                  | 0.00            |
| Min: | 1782          | 0.79                               | 0.01                   | 1.06 | 38 | 30                  | 0.00            |

Reported By: Mark Pelhorshi

Month: March, 2011

|          |         | —Flow — |        | —CL, Res | sidual — | Turbidity | Fluoride     | H <sub>2</sub> O Temp | Air Temp   | Total  |
|----------|---------|---------|--------|----------|----------|-----------|--------------|-----------------------|------------|--------|
| _        | Valve 1 | Valve 2 | Total  | Analyzer | Lab      | Average   | Average      | Average               | Average    | Precip |
| Day (kga | (kgal)  | (kgal)  | (kgal) | (ppm)    | (ppm)    | (NTU)     | <i>(ppm)</i> | <b>(F)</b>            | <b>(F)</b> | (in)   |
| 1        | 0       | 2132    | 2132   | 0.91     | 0.91     | 0.02      | 1.08         | 38                    | 46         | 0.00   |
| 2        | 0       | 2164    | 2164   | 0.94     | 0.91     | 0.02      | 1.06         | 38                    | 30         | 0.00   |
| 3        | 0       | 2178    | 2178   | 0.90     | 0.89     | 0.03      | 1.16         | 38                    | 31         | 0.00   |
| 4        | 0       | 2087    | 2087   | 0.81     | 0.87     | 0.02      | 1.09         | 38                    | 44         | 0.00   |
| 5        | 0       | 2007    | 2007   | 0.80     | 0.88     | 0.02      | 1.12         | 38                    | 34         | 0.00   |
| 6        | 0       | 2086    | 2086   | 0.82     |          |           |              | 38                    |            | 0.00   |
| 7        | 0       | 2173    | 2173   | 0.85     | 0.90     | 0.02      | 1.12         | 38                    | 35         | 0.00   |
| 8        | 0       | 2110    | 2110   | 0.82     | 0.88     | 0.02      | 1.15         | 38                    | 50         | 0.00   |
| 9        | 0       | 2009    | 2009   | 0.76     | 0.87     | 0.02      | 1.10         | 38                    | 43         | 0.00   |
| 10       | 0       | 2049    | 2049   | 0.81     | 0.88     | 0.02      | 1.14         | 38                    | 34         | 0.00   |
| 11       | 0       | 2061    | 2061   | 0.81     | 0.89     | 0.02      | 1.12         | 38                    | 45         | 0.00   |
| 12       | 0       | 1986    | 1986   | 0.78     | 0.91     | 0.02      | 1.16         | 38                    | 42         | 0.00   |
| 13       | 0       | 2046    | 2046   | 0.80     |          |           |              | 38                    |            | 0.00   |
| 14       | 1       | 2099    | 2100   | 0.83     | 0.89     | 0.03      | 1.10         | 38                    | 40         | 0.00   |
| 15       | 0       | 2132    | 2132   | 0.81     | 0.87     | 0.02      | 1.11         | 38                    | 37         | 0.0    |
| 16       | 0       | 2221    | 2221   | 0.84     | 0.88     | 0.02      | 1.12         | 39                    | 60         | 0.0    |
| 17       | 0       | 2023    | 2023   | 0.84     | 0.87     | 0.03      | 1.10         | 39                    | 51         | 0.0    |
| 18       | 0       | 1909    | 1909   | 0.85     | 0.86     | 0.03      | 1.14         | 40                    | 48         | 0.0    |
| 19       | 0       | 2021    | 2021   | 0.82     | 0.88     | 0.03      | 1.08         | 40                    | 46         | 0.0    |
| 20       | 0       | 1906    | 1906   | 0.83     |          |           |              | 40                    |            | 0.0    |
| 21       | 0       | 2015    | 2015   | 0.84     | 0.88     | 0.02      | 1.09         | 40                    | 50         | 0.0    |
| 22       | 0       | 1948    | 1948   | 0.81     | 0.87     | 0.02      | 1.11         | 40                    | 51         | 0.0    |
| 23       | 0       | 2002    | 2002   | 0.88     | 0.88     | 0.02      | 1.10         | 40                    | 45         | 0.0    |
| 24       | 0       | 1997    | 1997   | 0.90     | 0.80     | 0.02      | 1.11         | 40                    | 40         | 0.0    |
| 25       | 0       | 1924    | 1924   | 0.84     | 0.79     | 0.02      | 1.13         | 40                    | 35         | 0.0    |
| 26       | 0       | 1903    | 1903   | 0.84     | 0.88     | 0.02      | 1.08         | 40                    | 33         | 0.0    |
| 27       | 0       | 1803    | 1803   | 0.85     |          |           |              | 40                    |            | 0.0    |
| 28       | 0       | 1873    | 1873   | 0.82     | 0.85     | 0.02      | 1.14         | 40                    | 32         | 0.0    |
| 29       | 0       | 1805    | 1805   | 0.82     | 0.80     | 0.01      | 1.14         | 40                    | 36         | 0.0    |
| 30       | 0       | 1782    | 1782   | 0.84     | 0.82     | 0.02      | 1.09         | 40                    | 40         | 0.0    |
| 31       | 0       | 1853    | 1853   | 0.87     | 0.88     | 0.02      | 1.13         | 40                    | 39         | 0.0    |
| Sum:     | 1       | 62304   | 62305  |          |          |           |              |                       |            | 0.0    |
| Avg:     | 0       | 2010    | 2010   | 0.84     | 0.87     | 0.02      | 1.11         |                       | 41         | 0.0    |
| Мах:     | 1       | 2221    | 2221   | 0.94     | 0.91     | 0.03      | 1.16         |                       | 60         | 0.0    |
|          | 0       | 1782    | 1782   | 0.76     | 0.79     | 0.01      | 1.06         | 38                    | 30         | 0.0    |