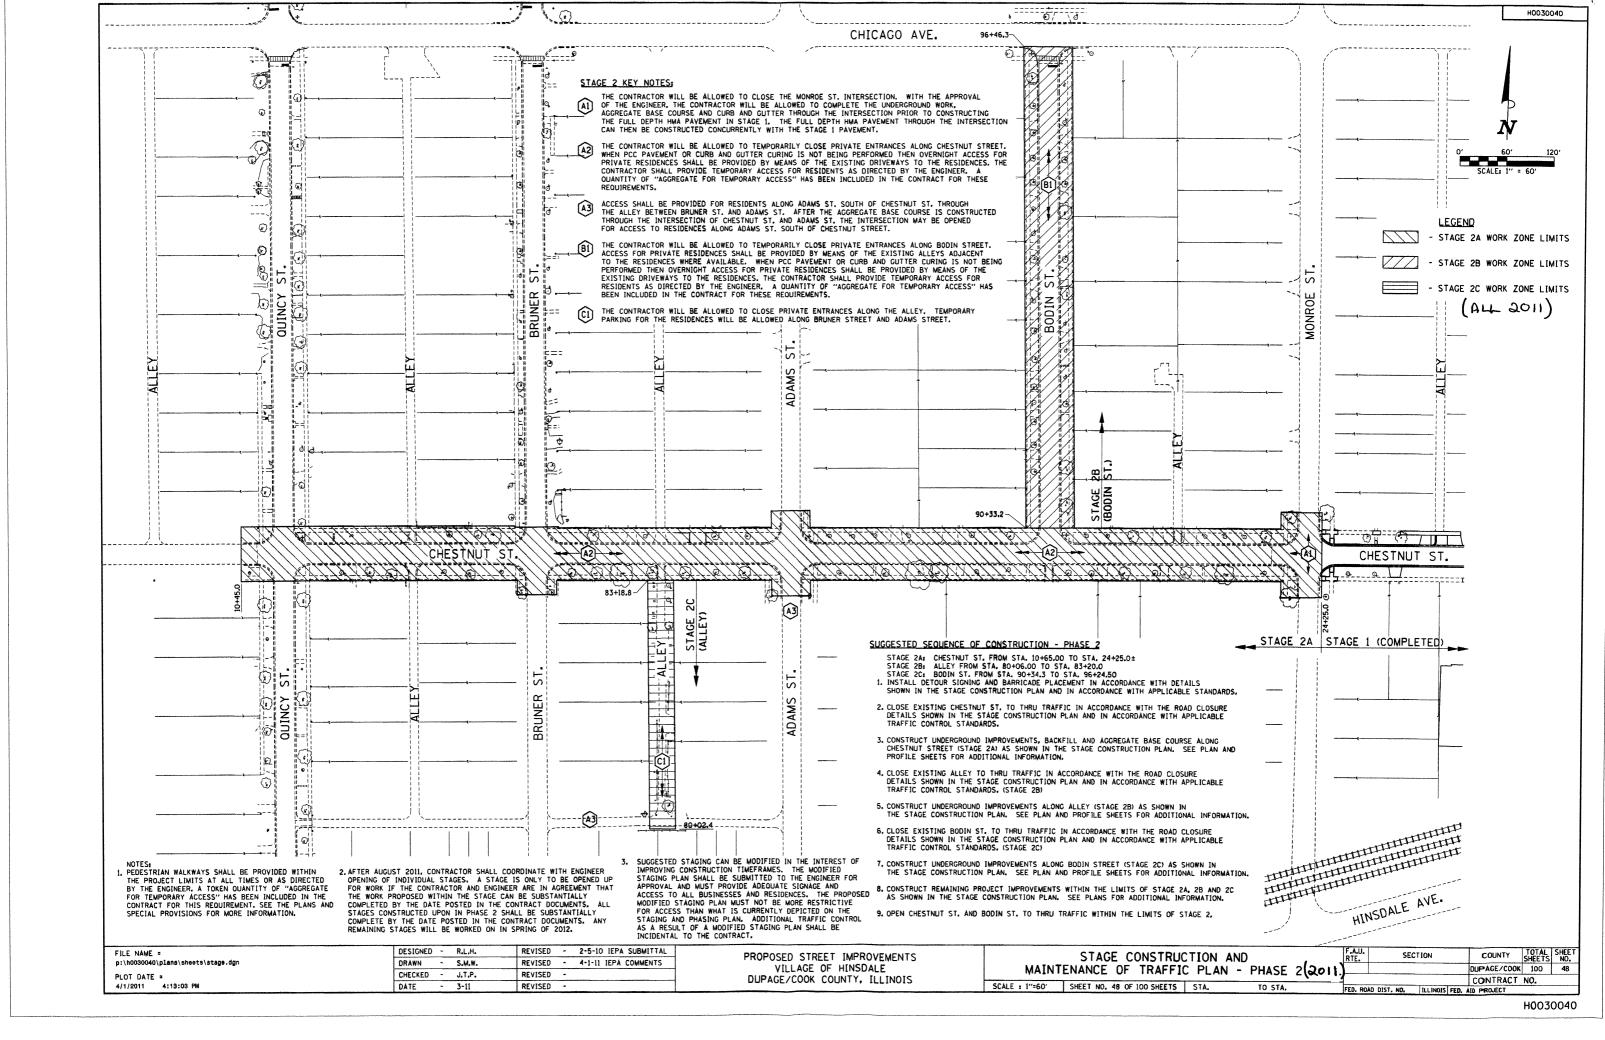

#### April 2011 planned activities:

- Complete update of Plans & Specifications per meeting comments
- Notice to Bidders
- Pre-Bid Meeting
- Distribution of bid/contract documents to bidders

The proposed Chestnut Street plan phases the project for partial completion by the end of the construction season in 2011 and the remaining portion to be completed in 2012. Attached are plan sheets showing the proposed plan phases. As a cost saving measure, Staff is currently proposing that the bituminous surface course on phase 1 should be applied in phase 2.