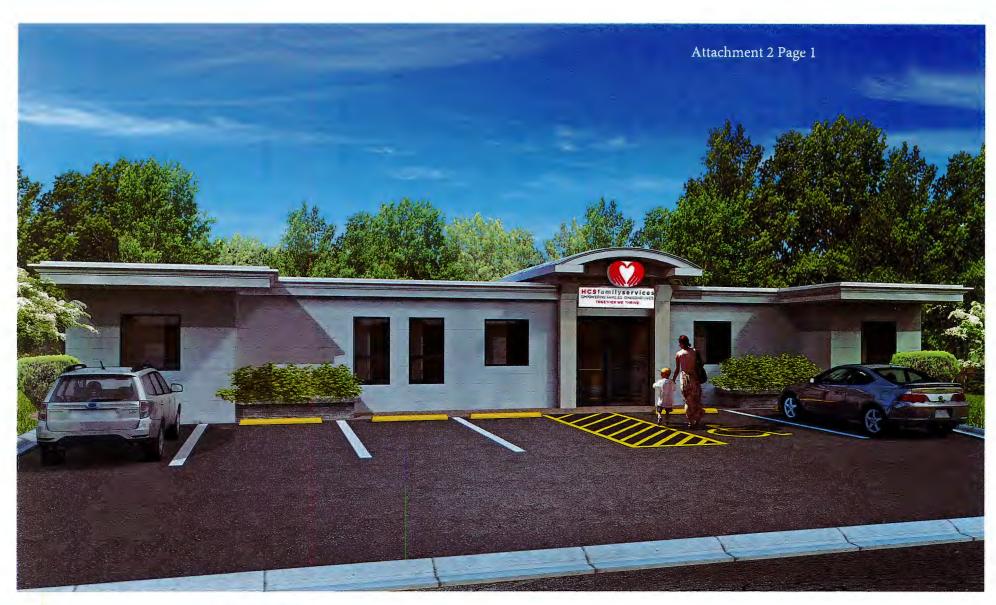

HCS buildout plans include making certain improvements to the interior and exterior of the building as well as adding a small parking lot to the north side of the building. Zoning and signage related approvals will come back before the Board and will be considered as a separate matter. If zoning approvals necessary for construction of the project by HCS are not approved, the lease shall automatically terminate. Preliminary concept renderings (subject to change) showing building elevations are attached.

The building previously used by the Humane Society is vacant, unused and in good condition. The building mechanicals are not in need of significant repair. The building will provide HCS with almost 5500 square feet of space (almost double their current space in the Memorial Building) in a single-story building. The Village forecasts less than \$5,000 in annual maintenance expenses. Lastly, once HCS vacates the Memorial Building the Village will benefit from the additional office space and parking availability.

#### LEASE OF OFFICE / DISTRIBUTION SPACE AT 22 N. ELM STREET BETWEEN HCS FAMILY SERVICES AND THE VILLAGE OF HINSDALE, ILLINOIS

| DATE OF LEASE              |                                                       |                                                  | TERM OF LEASE                                    | See Below                                                                                                                                  |        |
|----------------------------|-------------------------------------------------------|--------------------------------------------------|--------------------------------------------------|--------------------------------------------------------------------------------------------------------------------------------------------|--------|
| BEGINNING                  | ENDING                                                |                                                  | RENT                                             |                                                                                                                                            |        |
| (see Sectio                | n 2.)                                                 | , at 11:59 p.m.                                  | (see Section 3                                   | 3.)                                                                                                                                        |        |
| of interior space (the "Bu | ilding"), and related imp<br>at 22 N. Elm Street (the | rovements owned by corner of Elm Street a        | the Village of Hinsdale and Symonds Drive) in    | ing with approximately 4,500 squa<br>e and previously leased by the Hin<br>Hinsdale, Illinois, along with an ac<br>and made a part hereof. | nsdale |
| the Premises shall be use  | ed by HCS Family Service ration of a food pantry      | ces, an Illinois not-for<br>at the Premises, pro | -profit corporation, in p vided that such uses s | nce with Village Zoning and other ursuit of its general charitable pur hall not be inconsistent with the g                                 | poses, |