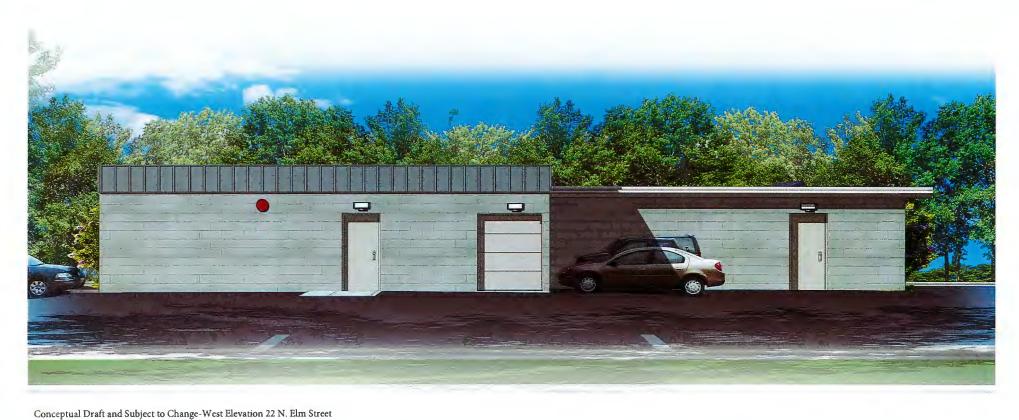

HCS buildout plans include making certain improvements to the interior and exterior of the building as well as adding a small parking lot to the north side of the building. Zoning and signage related approvals will come back before the Board and will be considered as a separate matter. If zoning approvals necessary for construction of the project by HCS are not approved, the lease shall automatically terminate. Preliminary concept renderings (subject to change) showing building elevations are attached.

#### LEASE OF OFFICE / DISTRIBUTION SPACE AT 22 N. ELM STREET BETWEEN HCS FAMILY SERVICES AND THE VILLAGE OF HINSDALE, ILLINOIS

| DATE OF LEASE              |                                                       |                                                  | TERM OF LEASE                                    | See Below                                                                                                                                  |        |
|----------------------------|-------------------------------------------------------|--------------------------------------------------|--------------------------------------------------|--------------------------------------------------------------------------------------------------------------------------------------------|--------|
| BEGINNING                  | ENDING                                                |                                                  | RENT                                             |                                                                                                                                            |        |
| (see Sectio                | n 2.)                                                 | , at 11:59 p.m.                                  | (see Section 3                                   | 3.)                                                                                                                                        |        |
| of interior space (the "Bu | ilding"), and related imp<br>at 22 N. Elm Street (the | rovements owned by corner of Elm Street a        | the Village of Hinsdale and Symonds Drive) in    | ing with approximately 4,500 squa<br>e and previously leased by the Hin<br>Hinsdale, Illinois, along with an ac<br>and made a part hereof. | nsdale |
| the Premises shall be use  | ed by HCS Family Service ration of a food pantry      | ces, an Illinois not-for<br>at the Premises, pro | -profit corporation, in p vided that such uses s | nce with Village Zoning and other ursuit of its general charitable pur hall not be inconsistent with the g                                 | poses, |