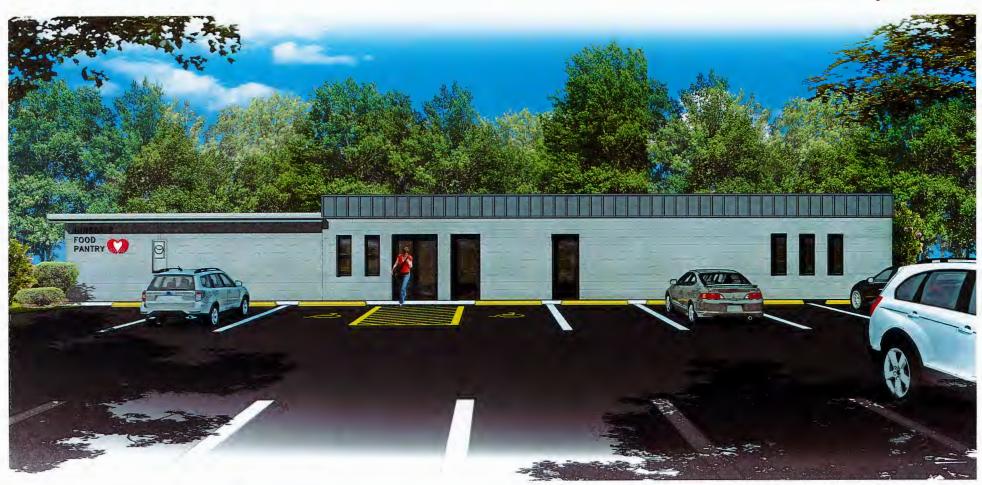

HCS buildout plans include making certain improvements to the interior and exterior of the building as well as adding a small parking lot to the north side of the building. Zoning and signage related approvals will come back before the Board and will be considered as a separate matter. If zoning approvals necessary for construction of the project by HCS are not approved, the lease shall automatically terminate. Preliminary concept renderings (subject to change) showing building elevations are attached.

#### LEASE OF OFFICE / DISTRIBUTION SPACE AT 22 N. ELM STREET BETWEEN HCS FAMILY SERVICES AND THE VILLAGE OF HINSDALE, ILLINOIS

| DATE OF LEASE              |                                                       |                                                  | TERM OF LEASE                                    | See Below                                                                                                                                  |        |
|----------------------------|-------------------------------------------------------|--------------------------------------------------|--------------------------------------------------|--------------------------------------------------------------------------------------------------------------------------------------------|--------|
| BEGINNING                  | ENDING                                                |                                                  | RENT                                             |                                                                                                                                            |        |
| (see Sectio                | n 2.)                                                 | , at 11:59 p.m.                                  | (see Section 3                                   | 3.)                                                                                                                                        |        |
| of interior space (the "Bu | ilding"), and related imp<br>at 22 N. Elm Street (the | rovements owned by corner of Elm Street a        | the Village of Hinsdale and Symonds Drive) in    | ing with approximately 4,500 squa<br>e and previously leased by the Hin<br>Hinsdale, Illinois, along with an ac<br>and made a part hereof. | nsdale |
| the Premises shall be use  | ed by HCS Family Service ration of a food pantry      | ces, an Illinois not-for<br>at the Premises, pro | -profit corporation, in p vided that such uses s | nce with Village Zoning and other ursuit of its general charitable pur hall not be inconsistent with the g                                 | poses, |