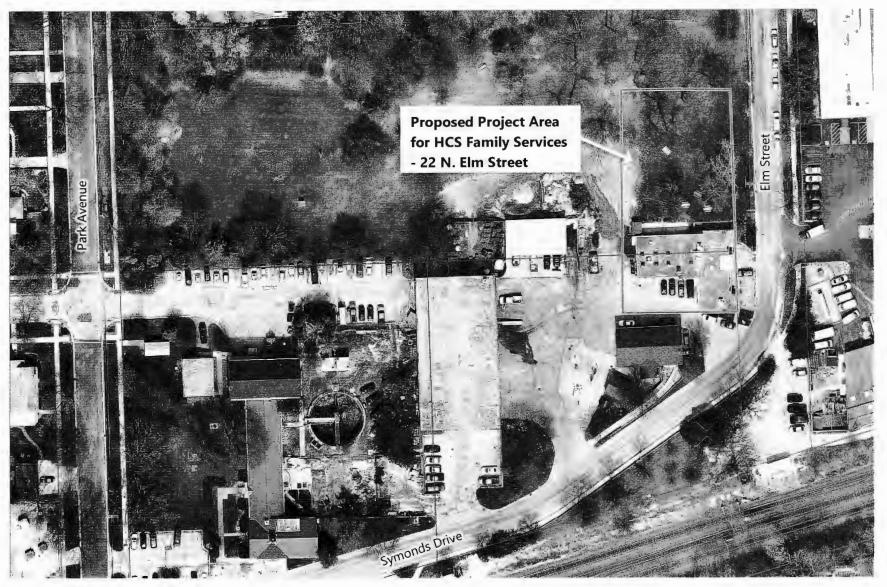

It is intended that part of the consideration for this Lease will be the complete cessation of use of the Memorial Building by HCS due to its voluntary vacation of the Memorial Building premises and its relocation to a Village owned building previously occupied by the Hinsdale Humane Society located at 22 N. Elm Street. Following the issuance of a certificate of occupancy at 22 N. Elm Street, HCS shall have ninety (90) days to vacate the Memorial Building and shall have no right to any further use of space at the Memorial Building.

HCS buildout plans include making certain improvements to the interior and exterior of the building as well as adding a small parking lot to the north side of the building. Zoning and signage related approvals will come back before the Board and will be considered as a separate matter. If zoning approvals necessary for construction of the project by HCS are not approved, the lease shall automatically terminate. Preliminary concept renderings (subject to change) showing building elevations are attached.

HCS has outgrown their current space in the Memorial Building and has a strong desire to relocate to the former Humane Society building. The Memorial Building is a historic building and not designed to accept bulk food deliveries. As such the Memorial Building has been subject to unusual wear and tear attributable to the HSC operations. The HSC also impacts available parking and traffic flows in and around the Memorial Building.

The building previously used by the Humane Society is vacant, unused and in good condition. The building mechanicals are not in need of significant repair. The building will provide HCS with almost 5500 square feet of space (almost double their current space in the Memorial Building) in a single-story building. The Village forecasts less than \$5,000 in annual maintenance expenses. Lastly, once HCS vacates the Memorial Building the Village will benefit from the additional office space and parking availability.

#### LEASE OF OFFICE / DISTRIBUTION SPACE AT 22 N. ELM STREET BETWEEN HCS FAMILY SERVICES AND THE VILLAGE OF HINSDALE, ILLINOIS

| DATE OF LEASE              |                                                       |                                                  | TERM OF LEASE                                    | See Below                                                                                                                                  |        |
|----------------------------|-------------------------------------------------------|--------------------------------------------------|--------------------------------------------------|--------------------------------------------------------------------------------------------------------------------------------------------|--------|
| BEGINNING                  | ENDING                                                |                                                  | RENT                                             |                                                                                                                                            |        |
| (see Sectio                | n 2.)                                                 | , at 11:59 p.m.                                  | (see Section 3                                   | 3.)                                                                                                                                        |        |
| of interior space (the "Bu | ilding"), and related imp<br>at 22 N. Elm Street (the | rovements owned by corner of Elm Street a        | the Village of Hinsdale and Symonds Drive) in    | ing with approximately 4,500 squa<br>e and previously leased by the Hin<br>Hinsdale, Illinois, along with an ac<br>and made a part hereof. | nsdale |
| the Premises shall be use  | ed by HCS Family Service ration of a food pantry      | ces, an Illinois not-for<br>at the Premises, pro | -profit corporation, in p vided that such uses s | nce with Village Zoning and other ursuit of its general charitable pur hall not be inconsistent with the g                                 | poses, |