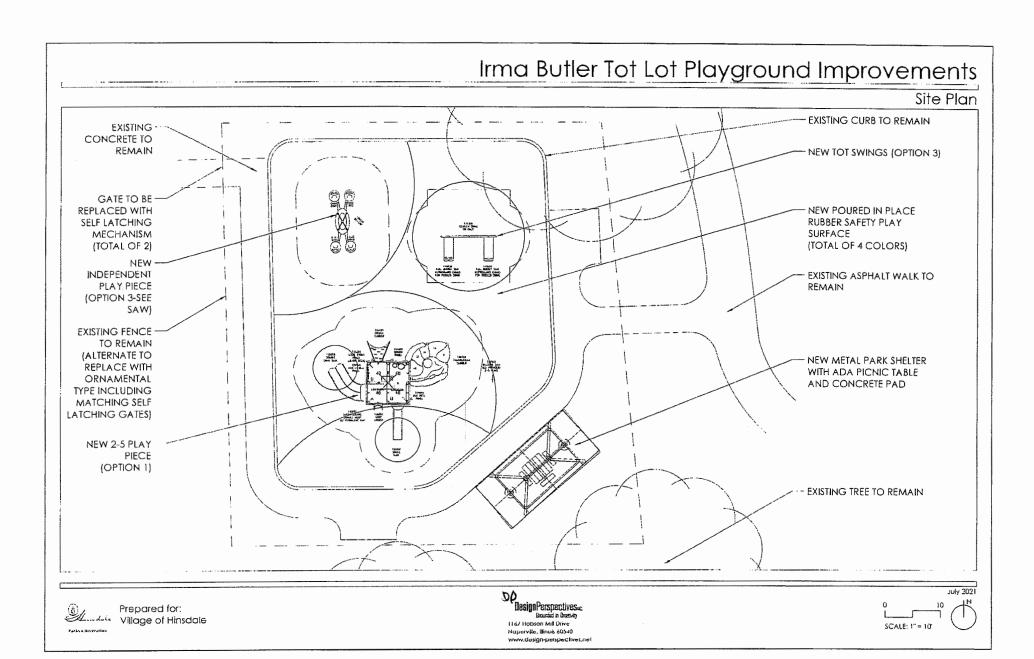

#### Administration & Community Affairs (Chair Posthuma)

a) Approve the award of Bid #1681 to George's Landscape for the Irma Butler Tot Lot rebuild not to exceed the contract cost of \$169,854.50

Trustee Posthuma introduced the item stating the Village received seven compliant bids, this being the low bidder. The bid package included a base bid and three alternatives for playground turf surface, ornamental fencing and replacement of the existing park shelter. The Village will proceed with the playground improvements, and include the alternatives for the playground turf surface and the shelter replacement. The budget for this project was \$175,000. A consultant was hired to manage the bidding process, and oversee the removal and replacement of the playground at a cost of \$8,000. The total cost of the project, including the consultant, is about \$3,000 over budget, however, this may be recouped if the contingency is not used, and if curb repair is done in-house.