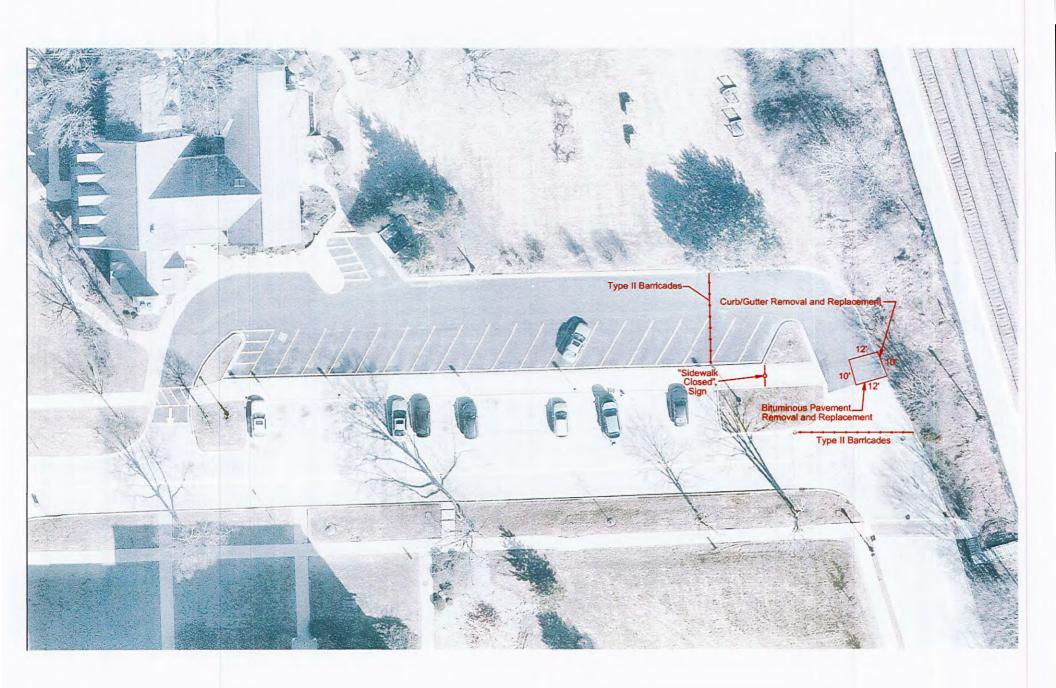

ements with required backup beeper sounds will occur prior to 10:00 p.m.

#### Work to be performed on Sunday, Daytime Hours

- Chip out a hole in the side of the manhole below the finished surface. This work will be performed during daytime hours utilizing a jackhammer.
- Install the conduit into the side of the manhole, and backfill the hole with the appropriate gradation of aggregate. This work will require use of a hand held plate compactor, and will be performed during daytime hours.
- Restore pavement with concrete

Village staff has spoken with Wellness House staff. They prefer the work be done after hours, and their driveway and parking lot remain open. A member of the project team will be at the Village Board meeting to answer questions the Board may have regarding this request.







TO: President Cauley and the Board of Trustees

FROM: Dan Deeter, PE

**DATE:** October 01, 2019

RE: Engineering August 2019 Monthly Report

**Executive Summary** 

West N. Madison Street Drainage Project. Ironfire Construction has completed
the storm sewer up and down-stream of the detention basin. They are currently
excavating and pouring the concrete pad. They anticipate placing the StormTrap
on 10/08/19 – 10/16/19.

- East N. Madison Street Drainage Project. John Neri Construction has restored N. Madison Street at the low point of the 500-block. Neri is conducting landscaping restoration and awaiting Nicor to lower a gas main to remove an underground utility conflict. The area will continue to drain via the existing system until the new 36-inch pipe and detention basin are insta