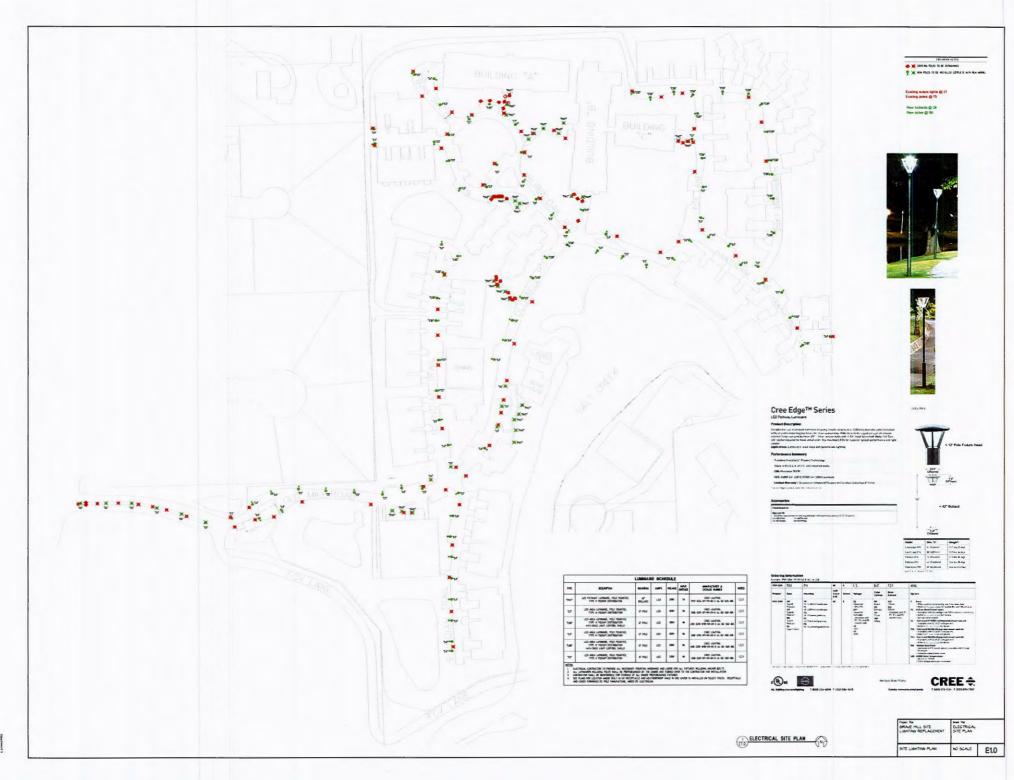

#### **Zoning and Public Safety (Chair Stifflear)**

- c) Approve an Ordinance Amending Section 9-12-3 (Fences) of the Village Code of Hinsdale Relative to the Maximum Height of Fences on Certain Residential Lots\*\* (First Reading September 17, 2019)
- d) Approve an Ordinance Amending Title 3 (Business and License Regulations) to add a new Chapter 20 (Adult-Use Cannabis) of the Village Code of Hinsdale Prohibiting Adult –use Cannabis Business Establishments within the Village\*\* (First Reading – September 17, 2019)
- e) Approve an Ordinance Approving a Major Adjustment to a Planned Development to Replace Existing Street Light and Landscape Lights in the Graue Mill Country Condominium Planned Development\*\* (First Reading September 17, 2019)

f) Move the Request for A Major Adjustment to a Planned Development for Site Plan and Exterior Plan Changes for a second reading; <u>or</u>

Move to Refer the request to the Plan Commission for further hearing and review Trustee Stifflear introduced the item that addresses new street lights and landscape lighting in Graue Mill. If the Board believes this to be in substantial conformance with the original planned unit development (PUD), the matter can be moved forward for a second reading, otherwise it can be referred to the Plan Commission for further review. He noted the original PUD was approved 45 years ago, and the property is located in the R-5 zoning district. The request is to replace the existing street lights and landscape lights, and increase the height of both. He pointed out that the Request for Board Action (RBA) indicates lighting color temperature will be at 4,000 kelvin, but since the RBA was drafted it has been improved to 3,000 kelvin, which is the recommended level in the current draft to the lighting ordinance. All the requests are code compliant, and Plan Commission Chair

Village Board of Trustees Meeting of September 17, 2019 Page 4 of 7

Steve Cashman does not believe the Plan Commission would have material input on this matter.

Mr. John Romanelli, President of Graue Mill Homeowners Association (HOA), addressed the Board stating the existing system is in dire need of repair. Fifteen years ago they purchased all the replacement parts from the manufacturer, but they are no longer made. He believes this is a safety issue now. The HOA formed an Architectural Control Committee that reviewed 300 different styles of fixtures. The fixture they are recommending is already at use in the Village at 40 S. Clay. President Cauley stated he is not inclined to refer to this to the Plan Commission, as it has been vetted by the Graue Mill HOA and is code compliant. Trustee Stifflear agreed, and added the kelvin is in line with Village standards.

The Board agreed to move the item forward for a Second Reading at their next meeting.