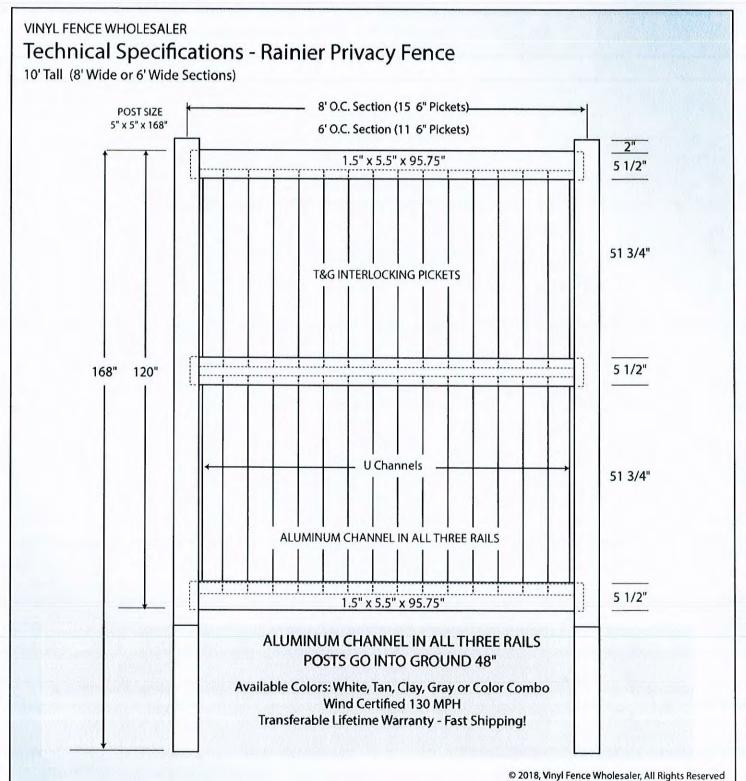

#### **Zoning and Public Safety (Chair Stifflear)**

- c) Approve an Ordinance Amending Section 9-12-3 (Fences) of the Village Code of Hinsdale Relative to the Maximum Height of Fences on Certain Residential Lots\*\* (First Reading September 17, 2019)
- d) Approve an Ordinance Amending Title 3 (Business and License Regulations) to add a new Chapter 20 (Adult-Use Cannabis) of the Village Code of Hinsdale Prohibiting Adult –use Cannabis Business Establishments within the Village\*\* (First Reading – September 17, 2019)
- e) Approve an Ordinance Approving a Major Adjustment to a Planned Development to Replace Existing Street Light and Landscape Lights in the Graue Mill Country Condominium Planned Development\*\* (First Reading September 17, 2019)

#### Zoning & Public Safety (Chair Stifflear)

d) Approve an Ordinance Amending Section 9-12-3 (Fences) of the Village Code of Hinsdale Relative to the Maximum Height of Fences on Certain Residential Lots

Trustee Stifflear introduced the item that applies only to single-family homes bordering the tollway, and only at the rear of these properties. This would allow an increase in the fence height from 8' feet to 10' feet. President Cauley reported he has talked to these residents, and this is what they want. Village Manager Gargano said this will create a duel barrier from the sound tollway traffic. The tollway will pay for these fences even if it is two feet higher. In terms of process, a Title 9 amendment to the municipal code does not require review by the Plan Commission.

The Board agreed to move the item forward for a Second Reading at their next meeting.

e) Approve an Ordinance Amending Title 3 (Business and License Regulations) to add a new Chapter 20 (Adult-Use Cannabis) of the Village Code of Hinsdale Prohibiting Adult –use Cannabis Business Establishments within the Village