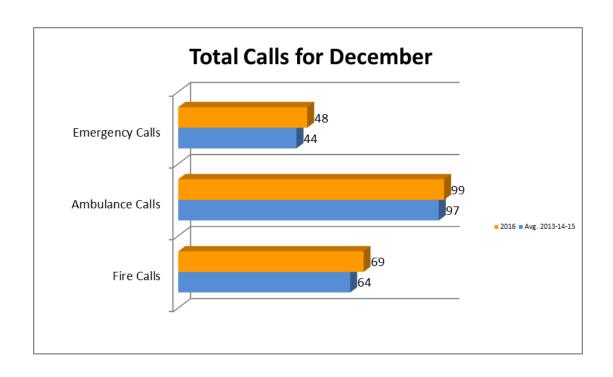

| 1%            | 6                                                |
| Total:                                                                                                                                                                                                           | 216              | 100%          | 205                                              |
| $\overline{Y}$                                                                                                                                                                                                   | ear to Date Tota | ıls           |                                                  |

Ambulance: Fire: Emergency: 496 658 1135

2013-14-15

**2016 Total:** Average: 2599 2289





# Emergency Response









# Emergency Response









# Emergency Response









## Incidents of Interest

Call No.:

- #16-2144 Lt. Ziemer responded with Red Shift for the structure fire at 551 Jefferson. Lt. Ziemer was assigned to the roof to check for extension with the thermal imaging camera and investigate the top of the chimney. No extension was found in the attic or inside the chimney.
- #16-2157 Capt. Carlson and FF Skibbens responded with E85 to 1208 Charles Lane East in Westmont for the structure fire. E85 obtained a water supply on 63<sup>rd</sup> St to feed Westmont Truck 1839. Other members assisted with overhaul. FF Karban was requested to the scene by the DuPage County Fire Arson Task Force for fire investigation.
- #16-2159 Lt. Ziemer with FF's Karban, Baker and Skibbens responded to 709