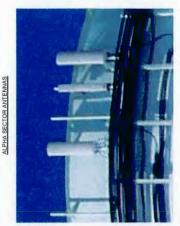

Trustee Stifflear introduced the item and explained this is a request for three more antennas on the high school water tower. He noted the applicant, by agreement, has the right to 12, there are currently 9 installed, and they plan to add 3 more. He believes the water tower is the optimal place for this type of equipment.

Mr. Paul Williams, from Verizon Wireless, confirmed this request constitutes no change to the original lease agreement. Trustee Stifflear also noted the Plan Commission unanimously approved this request.

The Board agreed to move this forward for a Second Reading at their next meeting.

e) Approve a Temporary Use Permit for an off-premise ground sign at 2 Salt Creek Lane for the building at 8 Salt Creek Lane for a period of 60 days\*\*