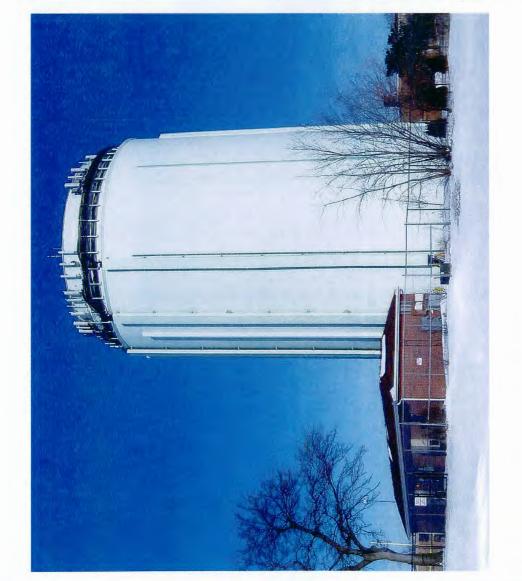

Trustee Stifflear introduced the item and explained this is a request for three more antennas on the high school water tower. He noted the applicant, by agreement, has the right to 12, there are currently 9 installed, and they plan to add 3 more. He believes the water tower is the optimal place for this type of equipment.

Mr. Paul Williams, from Verizon Wireless, confirmed this request constitutes no change to the original lease agreement. Trustee Stifflear also noted the Plan Commission unanimously approved this request.

The Board agreed to move this forward for a Second Reading at their next meeting.

e) Approve a Temporary Use Permit for an off-premise ground sign at 2 Salt Creek Lane for the building at 8 Salt Creek Lane for a period of 60 days\*\*