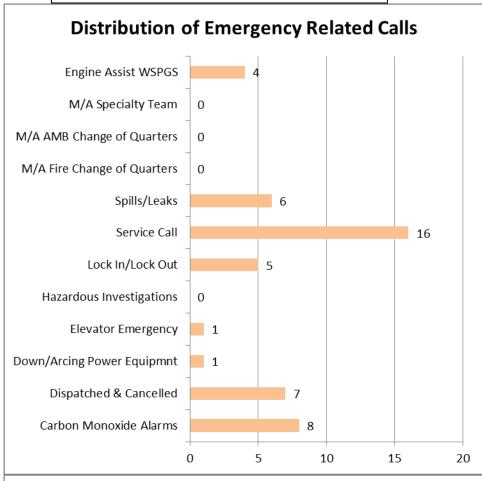

#### 11. DEPARTMENT AND STAFF REPORTS

- a) Treasurer's Report
- b) Police
- c) Fire
- d) Public Services
- e) Engineering