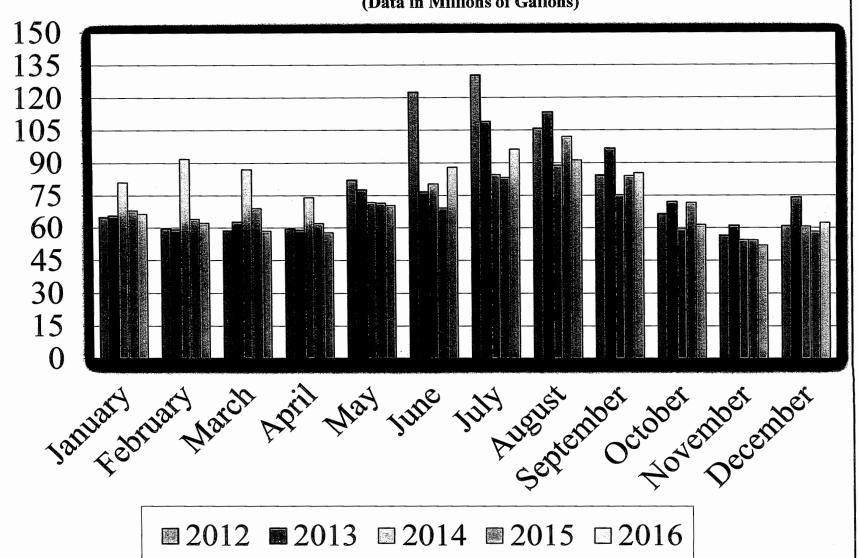

| 2,141,986 | 2,912,350    | 2,976,621    | -         | 2,077,715 | 2,141,986 | 2,713,351     | 1,643,307    |              | 3,212,030 |



(Data in Millions of Gallons)



## Sales Tax Revenue 10 Year History By Month

| Sales<br>Month        | Receipt<br>Month | FY 08-09<br>Receipts                  | FY 09-10<br>Receipts | FY 10-11<br>Receipts | FY 11-12<br>Receipts | FV 12-13<br>Receipts | FY 13-14<br>Receipts | FY 14-15<br>Receipts | FY 15-16<br>Receipts | FY 16-17<br>Receipts | FY 16-17<br>Increase/<br>(Decrease) | FY 16-17<br>%<br>Increase/<br>(Decrease) |
|-----------------------|------------------|---------------------------------------|----------------------|----------------------|----------------------|----------------------|----------------------|----------------------|----------------------|----------------------|-------------------------------------|------------------------------------------|
| February              | May              | 200,11