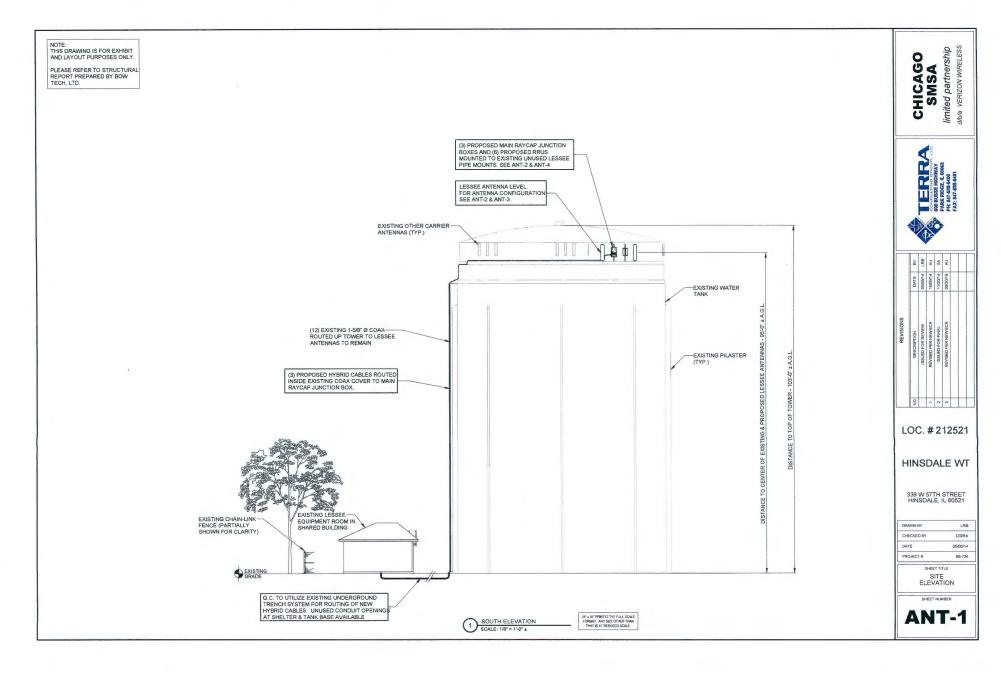

Trustee Stifflear introduced the item and explained this is a request for three more antennas on the high school water tower. He noted the applicant, by agreement, has the right to 12, there are currently 9 installed, and they plan to add 3 more. He believes the water tower is the optimal place for this type of equipment.

Mr. Paul Williams, from Verizon Wireless, confirmed this request constitutes no change to the original lease agreement. Trustee Stifflear also noted the Plan Commission unanimously approved this request.

The Board agreed to move this forward for a Second Reading at their next meeting.

e) Approve a Temporary Use Permit for an off-premise ground sign at 2 Salt Creek Lane for the building at 8 Salt Creek Lane for a period of 60 days\*\*