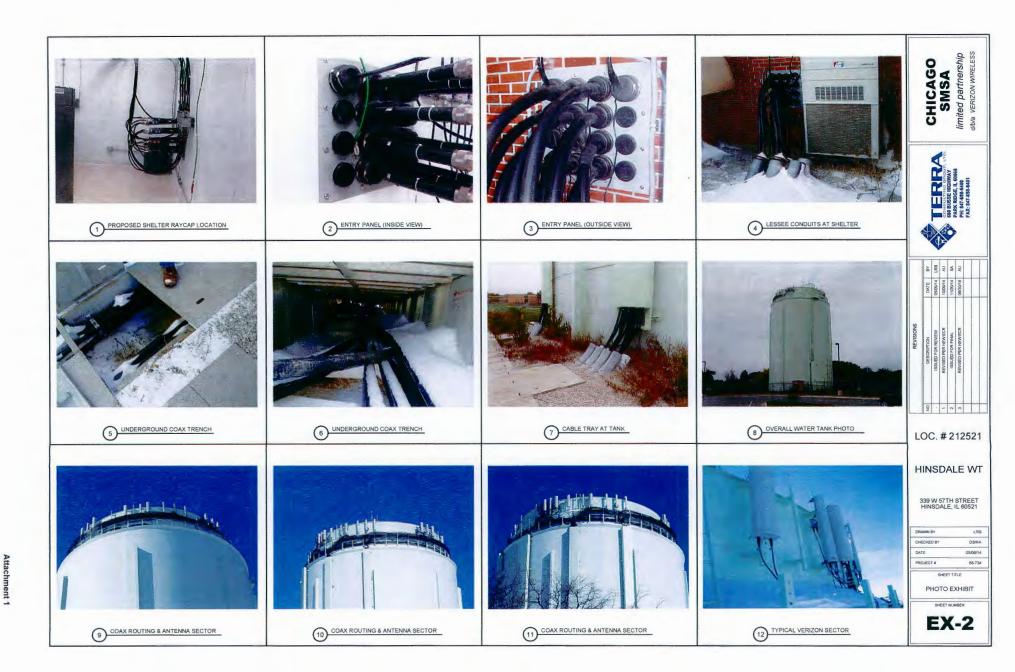

Trustee Stifflear introduced the item and explained this is a request for three more antennas on the high school water tower. He noted the applicant, by agreement, has the right to 12, there are currently 9 installed, and they plan to add 3 more. He believes the water tower is the optimal place for this type of equipment.

Mr. Paul Williams, from Verizon Wireless, confirmed this request constitutes no change to the original lease agreement. Trustee Stifflear also noted the Plan Commission unanimously approved this request.

The Board agreed to move this forward for a Second Reading at their next meeting.

e) Approve a Temporary Use Permit for an off-premise ground sign at 2 Salt Creek Lane for the building at 8 Salt Creek Lane for a period of 60 days\*\*