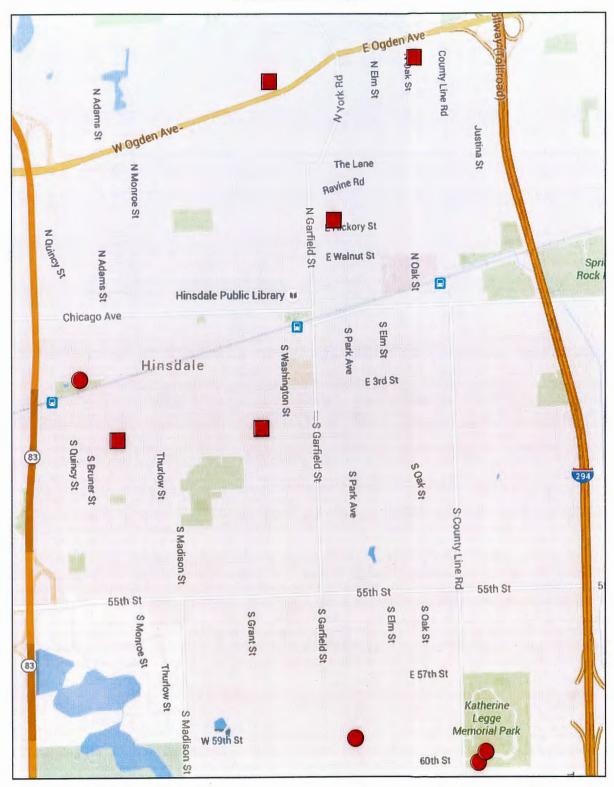

|
| Seatbelt Violation                 | 0          | 5                       | 62    | 410      |
| Stop Signs                         | 61         | 112                     | 514   | 797      |
| Yield Violation                    | 13         | 10                      | 108   | 135      |
| No Valid License/Suspended/Revoked | 9          | 9                       | 97    | 108      |
| Railroad Violation                 | 2          | 5                       | 14    | 24       |
| Cellular Phone Violations          | 28         | 27                      | 356   | 456      |
| Other                              | 40         | 26                      | 511   | 198      |
| TOTALS                             | 564        | 492                     | 5,708 | 5,275    |

# **BURGLARIES**



- Burglaries (includes Residential) and Attempted Burglaries
- Burglaries from Motor Vehicles (includes Trespass and Theft from Vehicles)
   Hinsdale Police Department

## MONTHLY OFFENSE REPORT

| CRIME INDEX                        | This<br>Month | This Mo.<br>Last Year | Year To<br>Date | Last Year<br>To Date |
|------------------------------------|---------------|-----------------------|-----------------|----------------------|
| 1. Criminal Homicide               | 0             | 0                     | 0               | 0                    |
| 2. Criminal Sexual Assault/Abuse   | 0             | 0                     | 0               | 0                    |
| 3. Robbery                         | 0             | 1                     | 0               | 2                    |
|