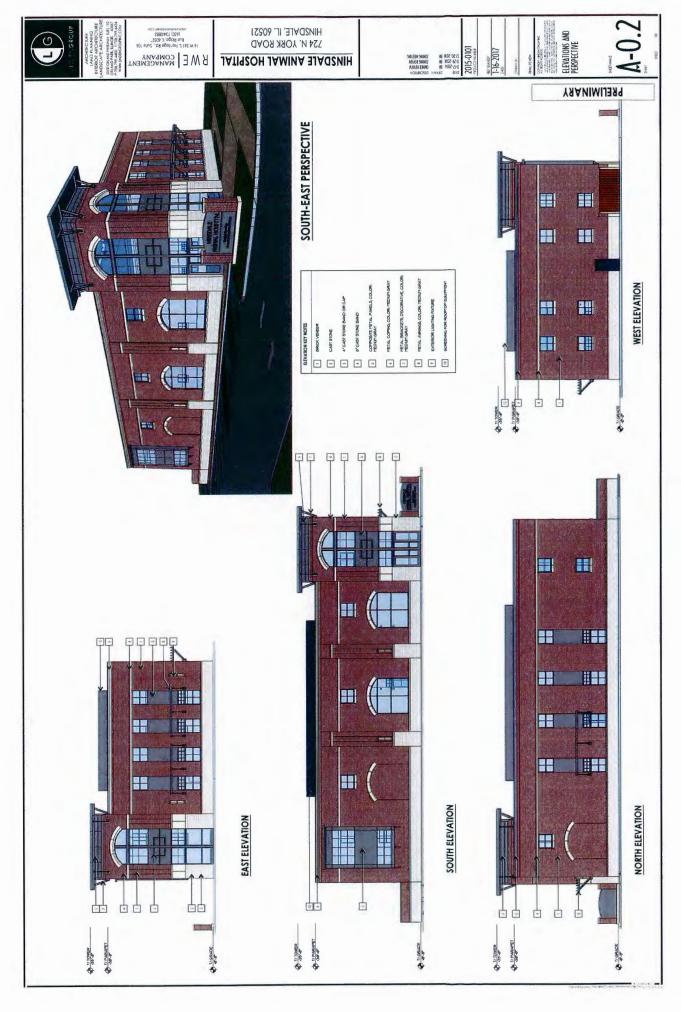

Trustee Stifflear introduced the item stating this is a request to allow a pet hospital in the B-1 Community Business District. The applicant wants to move the Hinsdale Animal Hospital located on Ogden Avenue, to York Road. The applicant has been before the Board before to discuss this proposal. Since that time, they have determined to build a brand new building rather than remodel the existing structure. Trustee Stifflear explained this project will require a text amendment, variations from the Zoning Board of Appeals, and site plan review from the Plan Commission. Zoning Board and Plan Commission applications will run concurrently. Mr. Mike Matthys, architect for the project, reviewed the changes from last time he presented to the Board. The most significant change is the decision to tear down the existing building and reconstruct. The square footage of the building was reduced from 6,500' to 6,000'. They would like to install a monument sign, an outdoor play

area, and have increased the number of parking spaces by five. They will ask the Zoning Board for relief on building height from 30' to 37' to accommodate an architectural feature. This would still be below the surrounding O-2 District limit of 40'. They propose to reduce the front yard setback from the required 25' to 15', which is the same as old building. They are reducing the footprint of the building, but the floor area ratio (FAR) will increase slightly. They will ask for front yard setback relief for parking. Currently there is on-street parking which will be eliminated, and moved to the rear of the building. The parkway will be planted. There is a 10' landscape buffer requirement, but because the lot is oddly shaped, they would prefer to use this area for additional parking.

The proposed architecture is traditional brick and stone, and will mimic area buildings. He described some of the other elements that will be used, including architectural lighting. He noted a traffic report has been submitted.