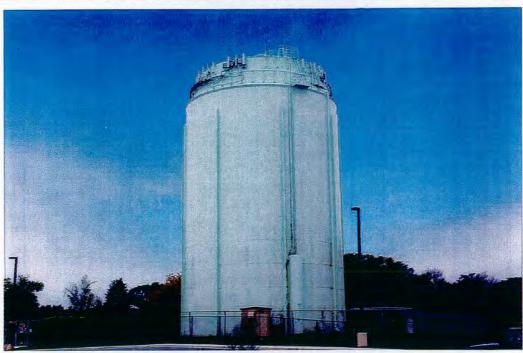

Trustee Stifflear introduced the item and explained this is a request for three more antennas on the high school water tower. He noted the applicant, by agreement, has the right to 12, there are currently 9 installed, and they plan to add 3 more. He believes the water tower is the optimal place for this type of equipment.

Mr. Paul Williams, from Verizon Wireless, confirmed this request constitutes no change to the original lease agreement. Trustee Stifflear also noted the Plan Commission unanimously approved this request.