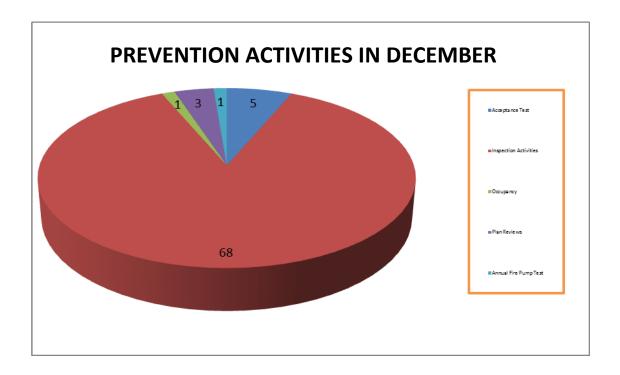

ed shift attend Chief Giannelli's swearing-in.

December 12 – Lt. Claybrook swearing-in for the position of Captain.

December 12 – FF Karban recognized by the Village for his 25 years of service.

December 21 – Members (Claybrook, Patitucci, McCarthy, Schaberg, Wilson and McDonough) went to the Wellness House for a Children's Christmas party. Karban and Nichols attended off duty. Members passed out presents and Nichols played Santa Clause for the kids.

FF Steve Tullis taught his ongoing Firefighter Cardiac Health and well-being course.





## Public Education

The fire prevention bureau is responsible for conducting a variety of activities designed to educate the public, to prevent fires and emergencies, and to better prepare the public in the event a fire or medical emergency occurs.



## Fire Prevention/Safety Education:

- Attended several DuComm meetings including Support Services and Fire Operations.
- Attended the DuPage County Fire Chiefs meeting pertaining to the operations of the DuPage County Arson Task Force.





## The Survey Says...

Each month, the department sends out surveys to those that we provide service. These surveys are valuable in evaluating the quality of the service we provide and are an opportunity for improvement.

## Customer Service Survey Feedback:

**Zero** letters were sent in December due to utilizing efforts in implementing a new incident reporting system; **six** responses were received in December from prior months.

Were you satisfied with the response time of our personnel to your emergency?

Yes-6/6

Was the quality of service rec