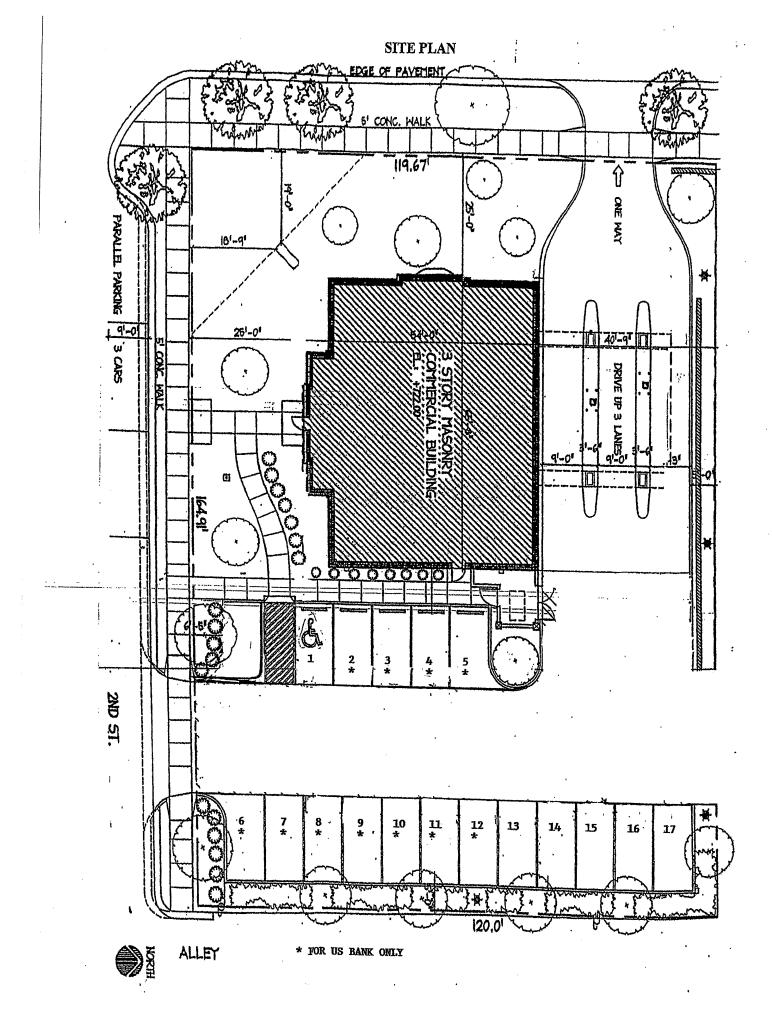

TinkrWorks plans to utilize 3,000 SF on the third floor in the office building at 21 W. Second Street for two classrooms and a common area. US Bank is currently the only tenant and occupies the first two floors. The applicant has a steady-rate goal for 200 unique students by year 3. However, the maximum number of students at one time will be 25. The maximum staff on site will be 5. The applicant has noted that there is no additional room to expand in the building. The subject property is located in the O-2 District and borders the O-2 District to the west and north, IB Institutional Buildings District to the south, and B-2 Central Business District of the east.

Parking for the Special Use permit is Code compliant. TinkRworks will have 5 dedicated spaces at the 21 W. Second Street parking lot. Based on the use categories of Section 9-104(J), "elementary schools" is the most relevant to tutoring educational services and references students. Given, the parking requirement for TinkRworks is 3 spaces calculated by 1 space per each 2 employees, or 1 for each 15 students, whichever is greater.