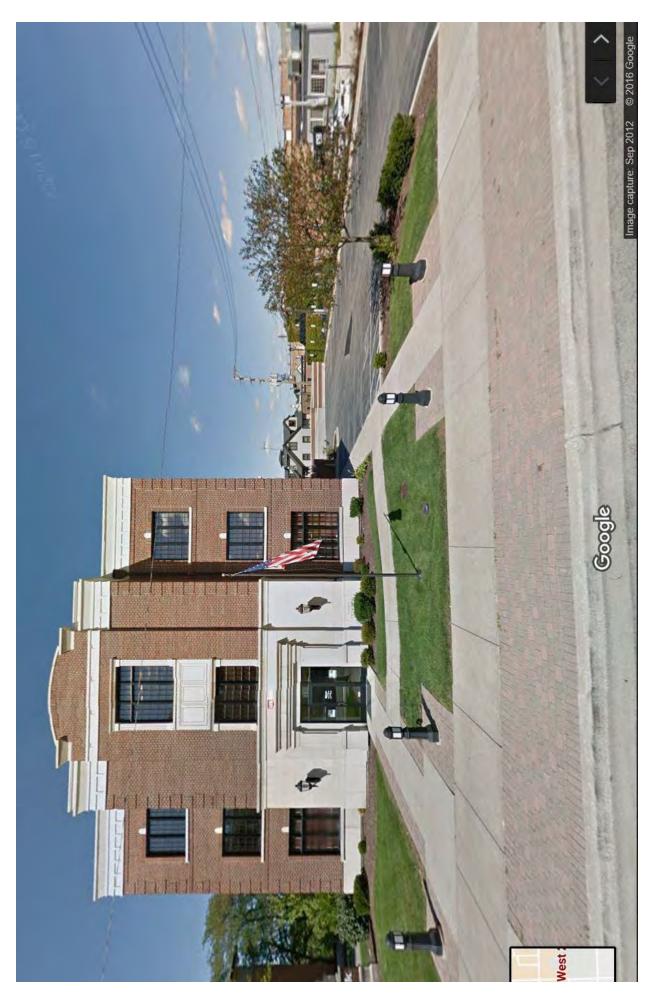

TinkrWorks plans to utilize 3,000 SF on the third floor in the office building at 21 W. Second Street for two classrooms and a common area. US Bank is currently the only tenant and occupies the first two floors. The applicant has a steady-rate goal for 200 unique students by year 3. However, the maximum number of students at one time will be 25. The maximum staff on site will be 5. The applicant has noted that there is no additional room to expand in the building. The subject property is located in the O-2 District and borders the O-2 District to the west and north, IB Institutional Buildings District to the south, and B-2 Central Business District of the east.

#### **Documents Attached**

- 1. Text Amendment, Plan Commission and Special Use Permit Applications
- 2. Zoning Map and Project Location
- 3. Street View of 21 W. Second St.
- 4. Aerial Parcel Map of 21 W. Second St.
- 5. Transcript from PC Public Hearing for Special Use Permit on November 9, 2016.
- 6. Trustee Saigh Email to Staff (dated Oct. 28, and Nov.09, 2016)
- 7. SIC Code Definitions for Schools and Educational Services (8299)
- 8. Co-Applicant Stec Educational Group LLC Application Packet
- 9. O-2 District Permitted Use and Special Uses, with Zoning Map of O-2 Districts