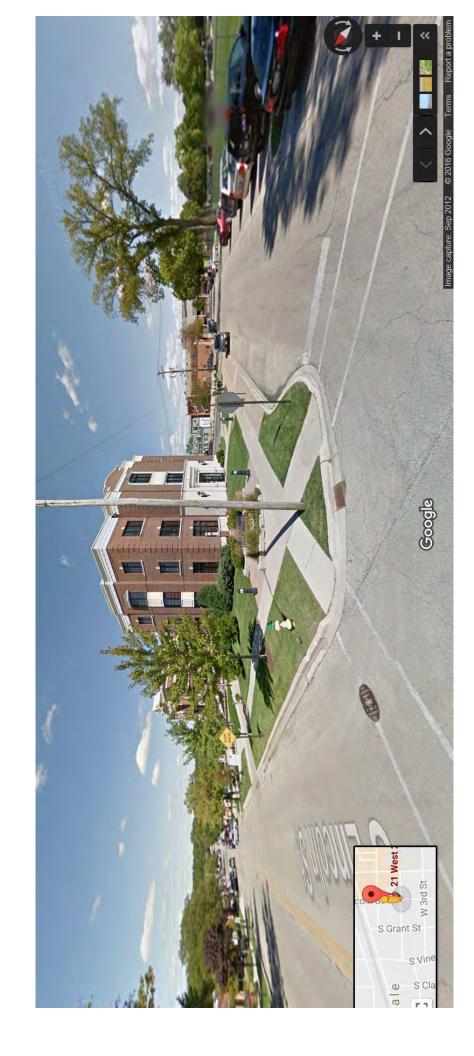

TinkrWorks plans to utilize 3,000 SF on the third floor in the office building at 21 W. Second Street for two classrooms and a common area. US Bank is currently the only tenant and occupies the first two floors. The applicant has a steady-rate goal for 200 unique students by year 3. However, the maximum number of students at one time will be 25. The maximum staff on site will be 5. The applicant has noted that there is no additional room to expand in the building. The subject property is located in the O-2 District and borders the O-2 District to the west and north, IB Institutional Buildings District to the south, and B-2 Central Business District of the east.

#### **Documents Attached**

- 1. Text Amendment, Plan Commission and Special Use Permit Applications
- 2. Zoning Map and Project Location
- 3. Street View of 21 W. Second St.
- 4. Aerial Parcel Map of 21 W. Second St.
- 5. Transcript from PC Public Hearing for Special Use Permit on November 9, 2016.
- 6. Trustee Saigh Email to Staff (dated Oct. 28, and Nov.09, 2016)
- 7. SIC Code Definitions for Schools and Educational Services (8299)
- 8. Co-Applicant Stec Educational Group LLC Application Packet
- 9. O-2 District Permitted Use and Special Uses, with Zoning Map of O-2 Districts