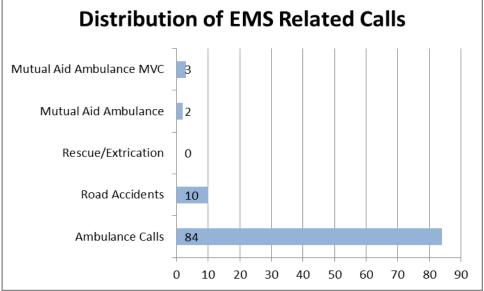

#### 11. DEPARTMENT AND STAFF REPORTS

- a) Treasurer's Report
- b) Police
- c) Fire
- d) Public Services
- e) Engineering