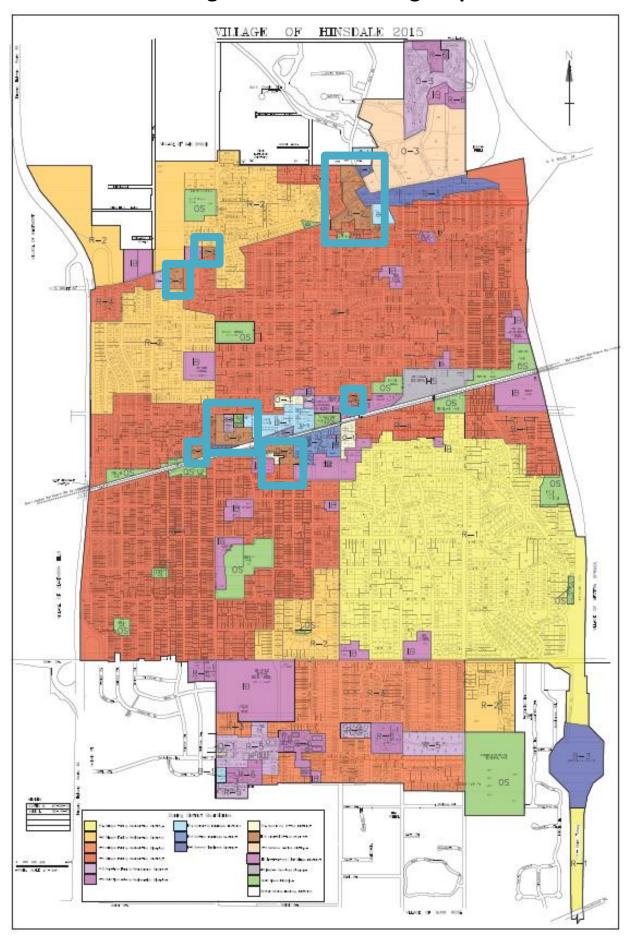

Attachment 9 is a table of all permitted uses and special uses in the O-2 District, along with a zoning map with all the O-2 Districts highlighted.