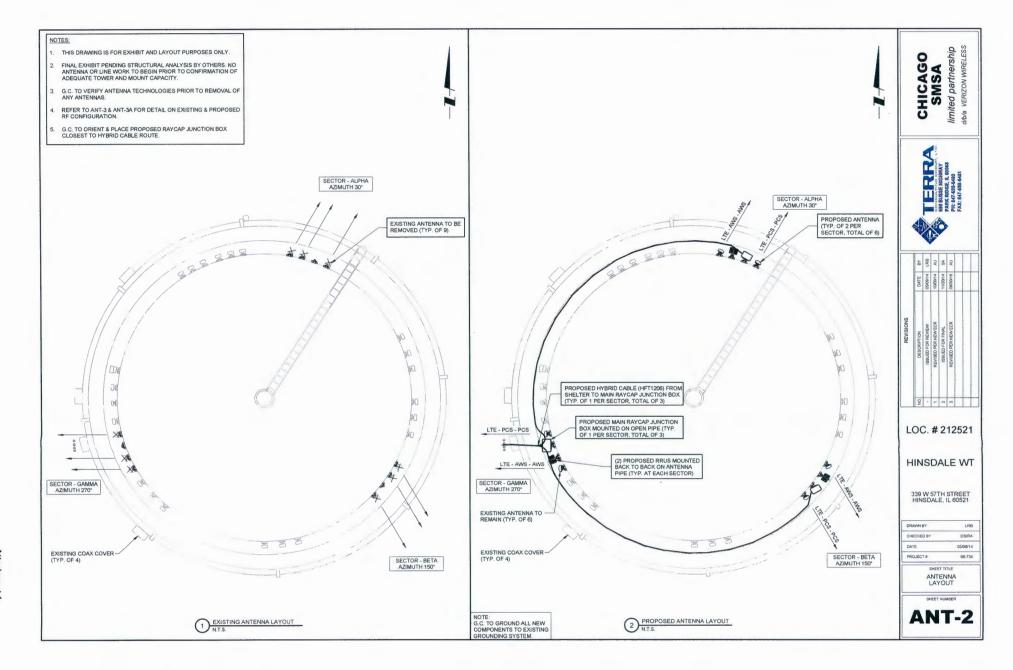

Trustee Stifflear introduced the item and explained this is a request for three more antennas on the high school water tower. He noted the applicant, by agreement, has the right to 12, there are currently 9 installed, and they plan to add 3 more. He believes the water tower is the optimal place for this type of equipment.

Mr. Paul Williams, from Verizon Wireless, confirmed this request constitutes no change to the original lease agreement. Trustee Stifflear also noted the Plan Commission unanimously approved this request.

The Board agreed to move this forward for a Second Reading at their next meeting.

e) Approve a Temporary Use Permit for an off-premise ground sign at 2 Salt Creek Lane for the building at 8 Salt Creek Lane for a period of 60 days\*\*