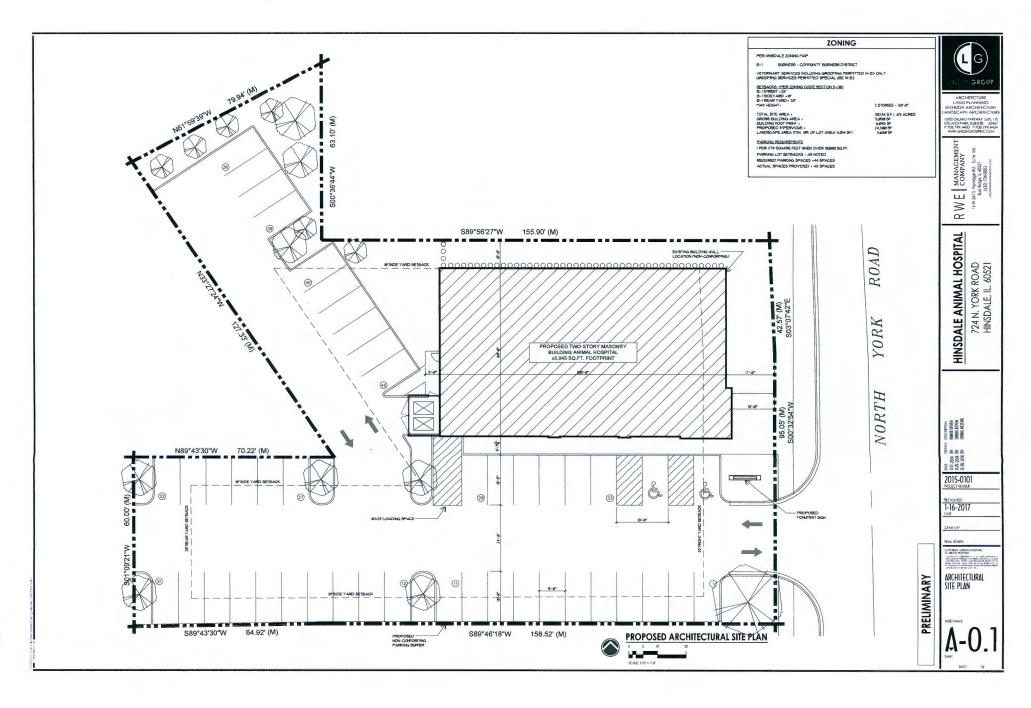

Trustee Stifflear introduced the item stating this is a request to allow a pet hospital in the B-1 Community Business District. The applicant wants to move the Hinsdale Animal Hospital located on Ogden Avenue, to York Road. The applicant has been before the Board before to discuss this proposal. Since that time, they have determined to build a brand new building rather than remodel the existing structure. Trustee Stifflear explained this project will require a text amendment, variations from the Zoning Board of Appeals, and site plan review from the Plan Commission. Zoning Board and Plan Commission applications will run concurrently. Mr. Mike Matthys, architect for the project, reviewed the changes from last time he presented to the Board. The most significant change is the decision to tear down the existing building and reconstruct. The square footage of the building was reduced from 6,500' to 6,000'. They would like to install a monument sign, an outdoor play

area, and have increased the number of parking spaces by five. They will ask the Zoning Board for relief on building height from 30' to 37' to accommodate an architectural feature. This would still be below the surrounding O-2 District limit of 40'. They propose to reduce the front yard setback from the required 25' to 15', which is the same as old building. They are reducing the footprint of the building, but the floor area ratio (FAR) will increase slightly. They will ask for front yard setback relief for parking. Currently there is on-street parking which will be eliminated, and moved to the rear of the building. The parkway will be planted. There is a 10' landscape buffer requirement, but because the lot is oddly shaped, they would prefer to use this area for additional parking.

The proposed architecture is traditional brick and stone, and will mimic area buildings. He described some of the other elements that will be used, including architectural lighting. He noted a traffic report has been submitted.