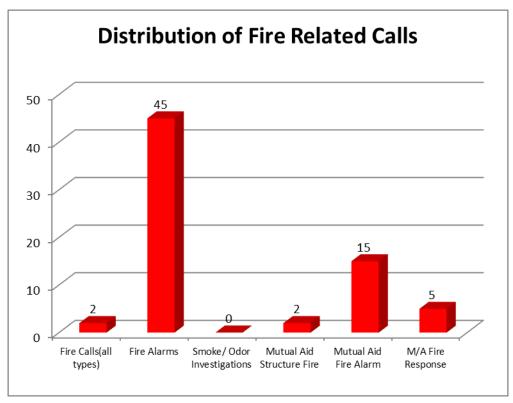

| 6                                                |
| Total:                                                                                                                                                                                                           | 216              | 100%          | 205                                              |
| $\overline{Y}$                                                                                                                                                                                                   | ear to Date Tota | ıls           |                                                  |

Ambulance: Fire: Emergency: 496 658 1135

2013-14-15

**2016 Total:** Average: 2599 2289





# Emergency Response









# Emergency Response









# Emergency Response









## Incidents of Interest

Call No.:

- #16-2144 Lt. Ziemer responded with Red Shift for the structure fire at 551 Jefferson. Lt. Ziemer was assigned to the roof to check for extension with the thermal imaging camera and investigate the top of the chimney. No extension was found in the attic or inside the chimney.
- #16-2157 Capt. Carlson and FF Skibbens responded with E85 to 1208 Charles Lane East in Westmont for the structure fire. E85 obtained a water supply on 63<sup>rd</sup> St to feed Westmont Truck 1839. Other members assisted with overhaul. FF Karban was requested to the scene by the DuPage County Fire Arson Task Force for fire investigation.
- #16-2159 Lt. Ziemer with FF's Karban, Baker and Skibbens responded to 709 79<sup>th</sup> Street in Dari