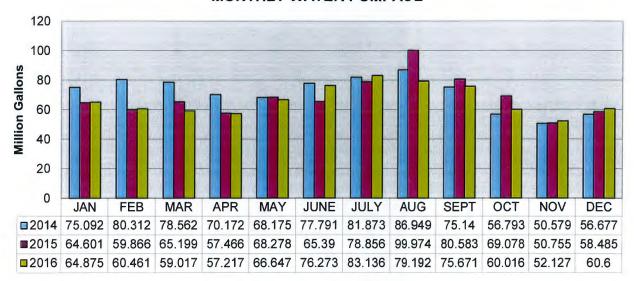

v Mo | YTD 2016 |
|---------------|---------|----------|
| <u>6</u>      | 2       | 35       |

## **December Water Main Break Locations**

| <u>Date</u> | <u>Address</u>  | Pipe Size/Type | Air Temp. | <u>Duration</u> |
|-------------|-----------------|----------------|-----------|-----------------|
| 12/13/16    | 631 The Lane    | 6" Cast Iron   | 15        | 3hrs            |
| 12/14/16    | 303 N. Lincoln  | 8" Cast Iron   | 2         | 4hrs            |
| 12/14/16    | Maple & Adams   | 4" Cast Iron   | 17        | 3hrs            |
| 12/19/16    | 5703 S. Thurlow | 6" Cast Iron   | -5        | 5hrs            |
| 12/21/16    | 514 Phillippa   | 6" Cast Iron   | 29        | 4hrs            |



12/21/16 55<sup>th</sup> & Park

6" Cast Iron

20

7hrs

#### **MONTHLY WATER PUMPAGE**



## **Sewer Activity Measures**

| Standard Tasks                                                     | December<br>2016 | Prev Mo | YTD 2016 |
|--------------------------------------------------------------------|------------------|---------|----------|
| Catch Basins Replaced/Repaired                                     | 0                | 0       | 13       |
| Inlet Replaced/Repaired                                            | 2                | 0       | 5        |
| Manhole Replaced/Repaired                                          | 0                | 2       | 9        |
| Catch Basins/Inlets Cleaned                                        | 16               | 4       | 75       |
| Sewers Cleaned (feet) In-House                                     | 950              | 1050    |