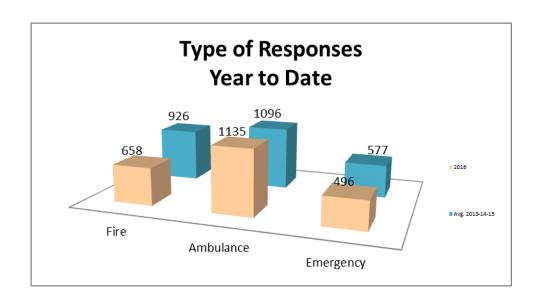

| 1%            | 6                                                |
| Total:                                                                                                                                                                                                           | 216              | 100%          | 205                                              |
| $\overline{Y}$                                                                                                                                                                                                   | ear to Date Tota | ıls           |                                                  |

Ambulance: Fire: Emergency: 496 658 1135

2013-14-15

**2016 Total:** Average: 2599 2289





# Emergency Response









# Emergency Response









# Emergency Response









## Incidents of Interest

Call No.:

- #16-2144 Lt. Ziemer responded with Red Shift for the structure fire at 551 Jefferson. Lt. Ziemer was assigned to the roof to check for extension with the thermal imaging camera and investigate the top of the chimney. No extension was found in the attic or inside the chimney.
- #16-2157 Capt. Carlson and FF Skibbens responded with E85 to 1208 Charles Lane East in Westmont for the structure fire. E85 obtained a water supply on 63<sup>rd</sup> St to feed Westmont Truck 1839. Other members assisted with overhaul. FF Karban was requested to the scene by the DuPage County Fire Arson Task Force for fire investigation.
- #16-2159 Lt. Ziemer with FF's Karban, Baker and Skibbens responded to 70