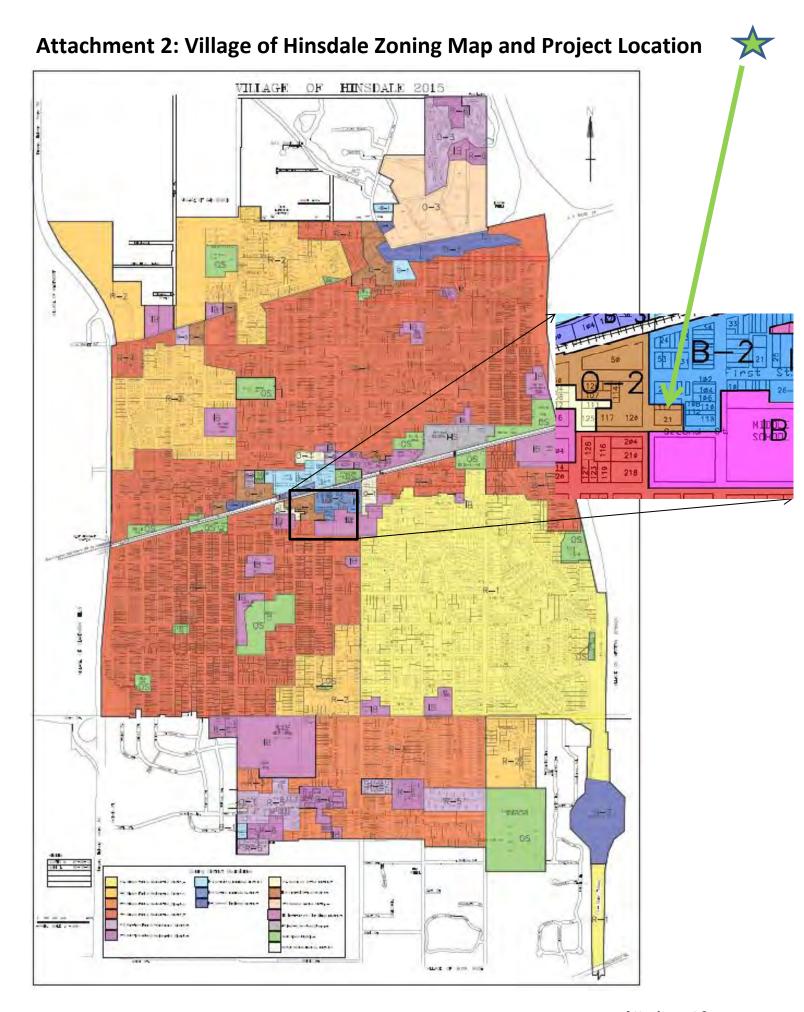

TinkrWorks plans to utilize 3,000 SF on the third floor in the office building at 21 W. Second Street for two classrooms and a common area. US Bank is currently the only tenant and occupies the first two floors. The applicant has a steady-rate goal for 200 unique students by year 3. However, the maximum number of students at one time will be 25. The maximum staff on site will be 5. The applicant has noted that there is no additional room to expand in the building. The subject property is located in the O-2 District and borders the O-2 District to the west and north, IB Institutional Buildings District to the south, and B-2 Central Business District of the east.

Stec Educational Group applied for the same Text Amendment request to allow tutoring in the O-2 District, at 534 Chestnut Street a month after TinkRworks. However, the public hearing at Plan Commission was formally closed without discussion after confirming a Text Amendment would be necessary. To that end, TinkRworks and the Stec Group are applying together for the same Text Amendment and concurrently with their individual Special Use Permits. Please see Attachment 8 for the Stec Group application packet. 534 Chestnut Street is located in the O-2 District and borders the R-4 District to the west and north, BNSF railroad to the south, and O-2 Central Business District to the east.

Attachment 9 is a table of all permitted uses and special uses in the O-2 District, along with a zoning map with all the O-2 Districts highlighted.

#### **Documents Attached**

- 1. Text Amendment, Plan Commission and Special Use Permit Applications
- 2. Zoning Map and Project Location
- 3. Street View of 21 W. Second St.
- 4. Aerial Parcel Map of 21 W. Second St.
- 5. Transcript from PC Public Hearing for Special Use Permit on November 9, 2016.
- 6. Trustee Saigh Email to Staff (dated Oct. 28, and Nov.09, 2016)
- 7. SIC Code Definitions for Schools and Educational Services (8299)
- 8. Co-Applicant Stec Educational Group LLC Application Packet
- 9. O-2 District Permitted Use and Special Uses, with Zoning Map of O-2 Districts