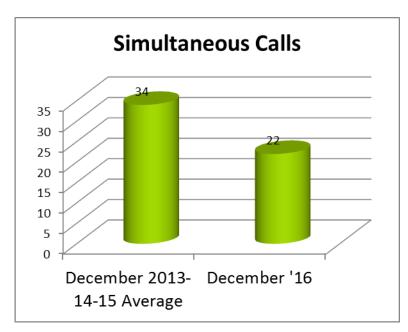

| 6                                                |
| Total:                                                                                                                                                                                                           | 216              | 100%          | 205                                              |
| $\overline{Y}$                                                                                                                                                                                                   | ear to Date Tota | ıls           |                                                  |

Ambulance: Fire: Emergency: 496 658 1135

2013-14-15

**2016 Total:** Average: 2599 2289





# Emergency Response









# Emergency Response









# Emergency Response









## Incidents of Interest

Call No.:

- #16-2144 Lt. Ziemer responded with Red Shift for the structure fire at 551 Jefferson. Lt. Ziemer was assigned to the roof to check for extension with the thermal imaging camera and investigate the top of the chimney. No extension was found in the attic or inside the chimney.
- #16-2157 Capt. Carlson and FF Skibbens responded with E85 to 1208 Charles Lane East in Westmont for the structure fire. E85 obtained a water supply on 63<sup>rd</sup> St to feed Westmont Truck 1839. Other members assisted with overhaul. FF Karban was requested to the scene by the DuPage County Fire Arson Task Force for fire investigation.
- #16-2159 Lt. Ziemer with FF's Karban, Baker and Skibbens responded to 709 79<sup>th</sup> Street in Da