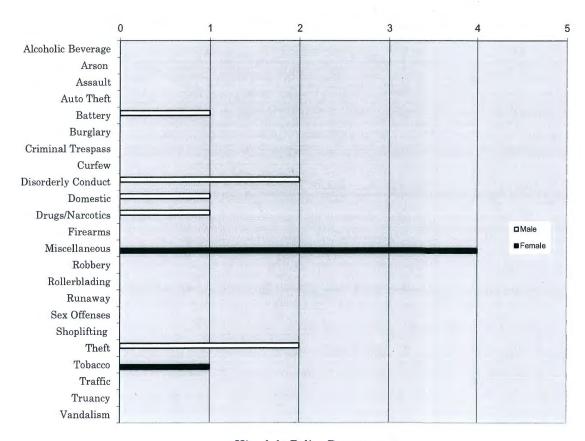

a high school sophomore. The juvenile was a passenger in the vehicle. The adult driver was arrested for possession of cannabis and expired registration. The juvenile was transported to the police department where she was picked up by a family member. No Further Action Taken.

On November 29, 2016, at approximately 8:43am, a local parent reported to an officer that his son had found a credit card in the Hinsdale Community House parking lot, and subsequently used the card to purchase a video game online. The juvenile was ordered to meet with the Juvenile Officer and was given a **Station Adjustment**.

# Hinsdale Police Department JUVENILE MONTHLY REPORT

November 2016

#### AGE AND SEX OF OFFENDERS



#### DISPOSITION OF CASES





Juvenile Monthly Offenses Total Offenses by Offense Type



Hinsdale Police Department

# NOTABLE TRAFFIC INFORMATION REQUESTS AND ACTIVITY NOVEMBER 2016

#### Traffic Safety Reviews:

- 57th & Elm: A request was received from a concerned citizen for a stop sign installation. The study showed the minimum number of crashes and volumes of vehicles were not met for a stop sign installation.
- **Jefferson & Fuller:** A request was received from a concerned citizen for a stop sign installation. The study showed the minimum number of crashes and volumes of vehicles were not met for a stop sign installation.
- On-Going Intersection Studies: Intersection studies remain on-going at the following intersections: Garfield & Walnut (request for a 4-way due to evidence of crash volume); The Lane & Oak (concerns expressed from community group meeting); Maple &