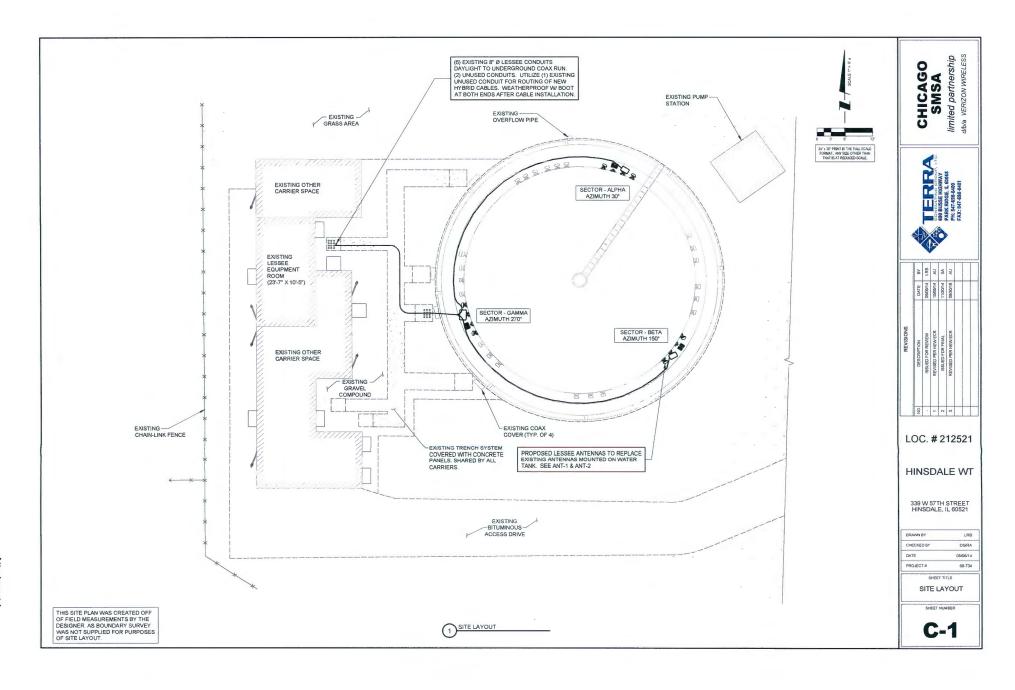

Trustee Stifflear introduced the item and explained this is a request for three more antennas on the high school water tower. He noted the applicant, by agreement, has the right to 12, there are currently 9 installed, and they plan to add 3 more. He believes the water tower is the optimal place for this type of equipment.

Mr. Paul Williams, from Verizon Wireless, confirmed this request constitutes no change to the original lease agreement. Trustee Stifflear also noted the Plan Commission unanimously approved this request.