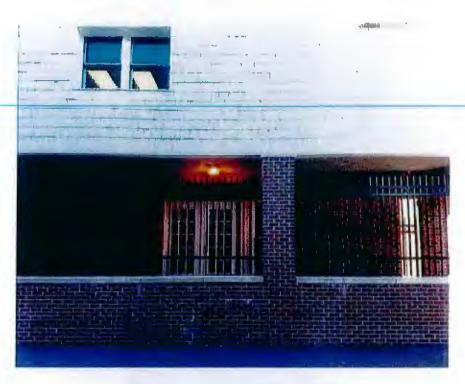

# d) Approve an Ordinance Approving at Exterior Appearance Plan for Replacement of an Existing Entry and Other Modifications in Breezeway - 22 E. First Street\*\*

Trustee Saigh introduced the item and explained the request is to replace the existing entry due to an expansion, so as to provide improved access to the building. At their meeting of September 14<sup>th</sup> the Plan Commission unanimously approved the request. Village Planner Chan Yu said this is a simple plan, the windows and door are inside the breezeway and not visible from street. He described additional enhancements.

Mr. Peter Burdi, business owner, addressed the Board stating he is taking over the Drapery Connection space to provide more room for parties and overflow. His objective is to get more light into the restaurant from the breezeway with the additional window, but Garfield Crossing is very close.