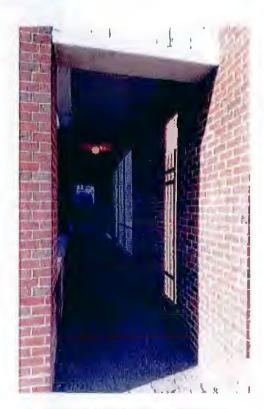

# d) Approve an Ordinance Approving at Exterior Appearance Plan for Replacement of an Existing Entry and Other Modifications in Breezeway - 22 E. First Street\*\*

Trustee Saigh introduced the item and explained the request is to replace the existing entry due to an expansion, so as to provide improved access to the building. At their meeting of September 14<sup>th</sup> the Plan Commission unanimously approved the request. Village Planner Chan Yu said this is a simple plan, the windows and door are inside the breezeway and not visible from street. He described additional enhancements.

Mr. Peter Burdi, business owner, addressed the Board stating he is taking over the Drapery Connection space to provide more room for parties and overflow. His objective is to get more light into the restaurant from the breezeway with the additional window, but Garfield Crossing is very close.