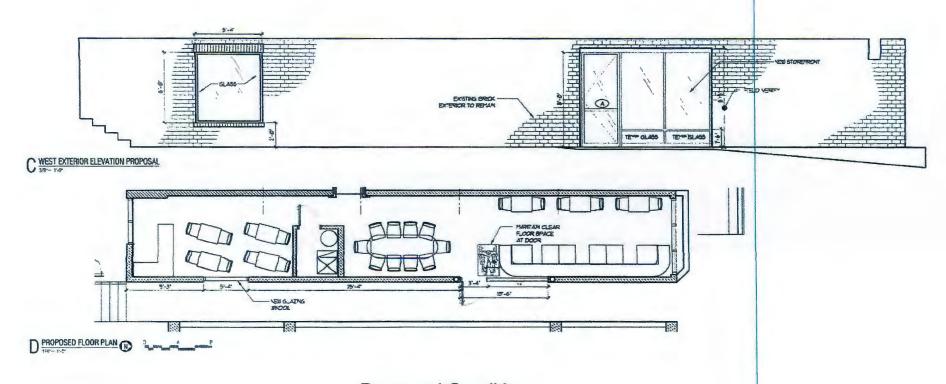

# d) Approve an Ordinance Approving at Exterior Appearance Plan for Replacement of an Existing Entry and Other Modifications in Breezeway - 22 E. First Street\*\*

Trustee Saigh introduced the item and explained the request is to replace the existing entry due to an expansion, so as to provide improved access to the building. At their meeting of September 14<sup>th</sup> the Plan Commission unanimously approved the request. Village Planner Chan Yu said this is a simple plan, the windows and door are inside the breezeway and not visible from street. He described additional enhancements.

Mr. Peter Burdi, business owner, addressed the Board stating he is taking over the Drapery Connection space to provide more room for parties and overflow. His objective is to get more light into the restaurant from the breezeway with the additional window, but Garfield Crossing is very close.