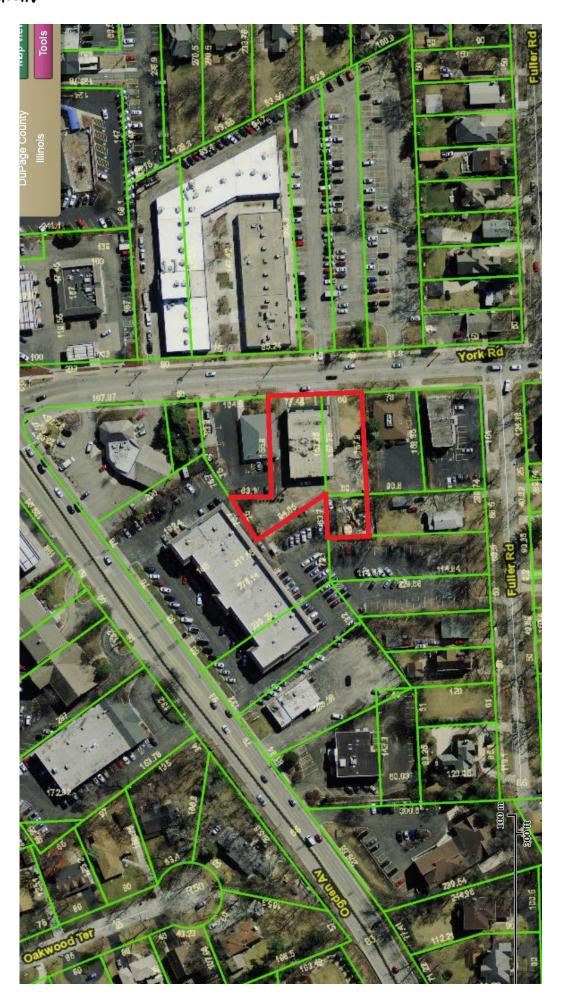

#### 11. DISCUSSION ITEMS

- a) Proposed renovation and change of use at 722 N. York
- b) 2017 Central Business District Paving
- c) Construction activity update