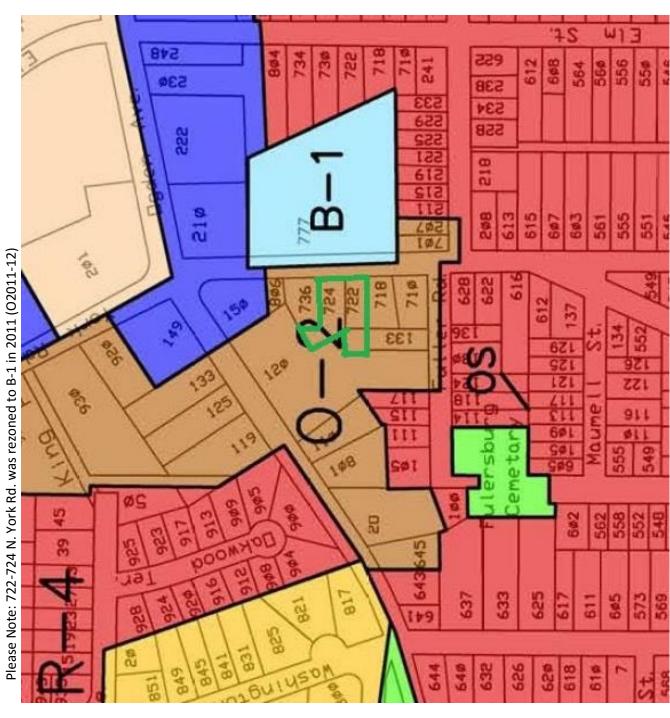

#### 11. DISCUSSION ITEMS

- a) Proposed renovation and change of use at 722 N. York
- b) 2017 Central Business District Paving
- c) Construction activity update