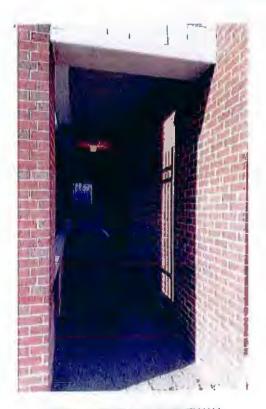

# d) Approve an Ordinance Approving at Exterior Appearance Plan for Replacement of an Existing Entry and Other Modifications in Breezeway - 22 E. First Street\*\*

Trustee Saigh introduced the item and explained the request is to replace the existing entry due to an expansion, so as to provide improved access to the building. At their meeting of September 14<sup>th</sup> the Plan Commission unanimously approved the request. Village Planner Chan Yu said this is a simple plan, the windows and door are inside the breezeway and not visible from street. He described additional enhancements.

Mr. Peter Burdi, business owner, addressed the Board stating he is taking over the Drapery Connection space to provide more room for parties and overflow. His objective is to get more light into the restaurant from the breezeway with the additional window, but Garfield Crossing is very close.