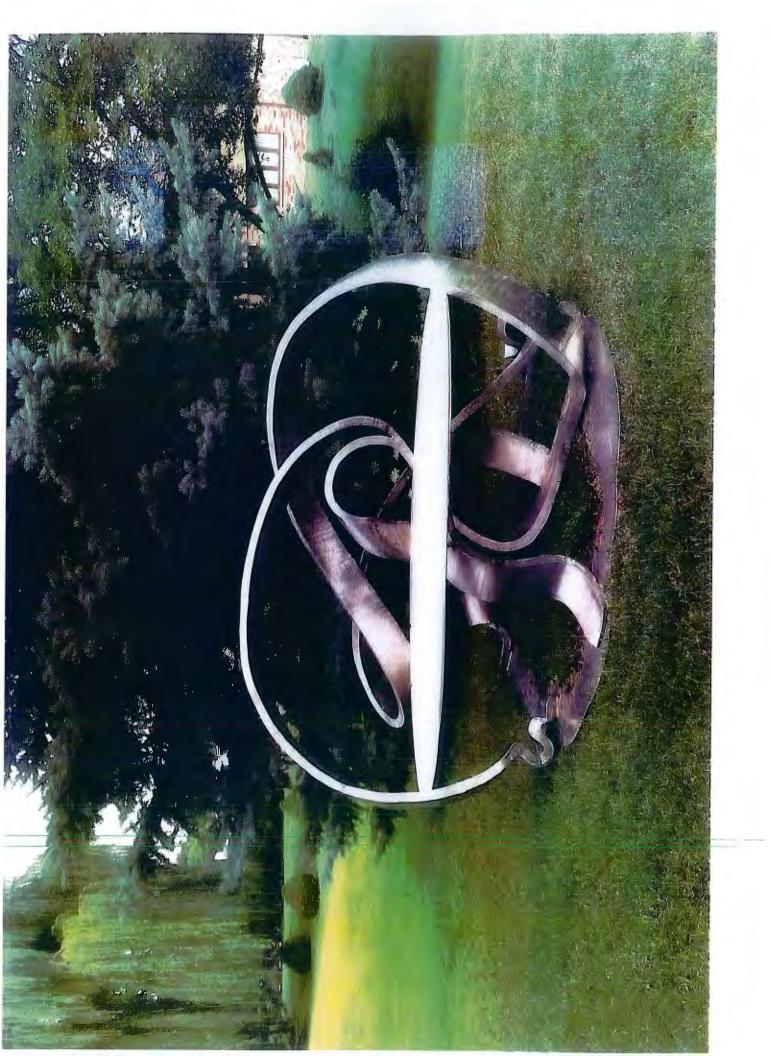

#### Administration & Community Affairs (Chair Hughes)

- a) Approval and payment of the accounts payable for the period of October 5, 2016 through October 18, 2016 in the aggregate amount of \$1,809,079.88 as set forth on the list provided by the Village Treasurer, of which a permanent copy is on file with the Village Clerk\*\*\*
- b) Approval and payment of the accounts payable for the period of October 19, 2016 through November 1, 2016 in the aggregate amount of \$437,646.44 as set forth on the list provided by the Village Treasurer, of which a permanent copy is on file with the Village Clerk\*\*\*
- c) Award Bid #1618 to B&B Holiday Lighting, Des Plaines, Illinois, for holiday lighting and decorating in an amount not to exceed \$24,280 (First Reading October 4, 2016)
- d) Approve the Parks & Recreation Art Donation application for a functional art piece to be installed at Katherine Legge Memorial Park, as consistent with the established Art Donation Policy (First Reading October 4, 2016)

Trustee Hughes introduced the item and referenced the material in the packet. The donation is being made by the Stefani family, who were long-time residents of Hinsdale. The donation was prompted by the unfortunate death of their son Matthew Stefani last year. At that time, the Village did not have a policy for these kinds of things. Since then, a policy has been developed and approved by the Board, and the Parks & Recreation Commission has approved this request. Interim Parks & Recreation Manager Heather Bereckis stated the installation will be east of the north pavilion about 15' feet away from the structure.

Trustee Saigh mentioned an initial concern concerning whether this piece might have sharp edges that could be injurious. Ms. Stefani said it is all rounded, with no sharp edges, and will seat three people.