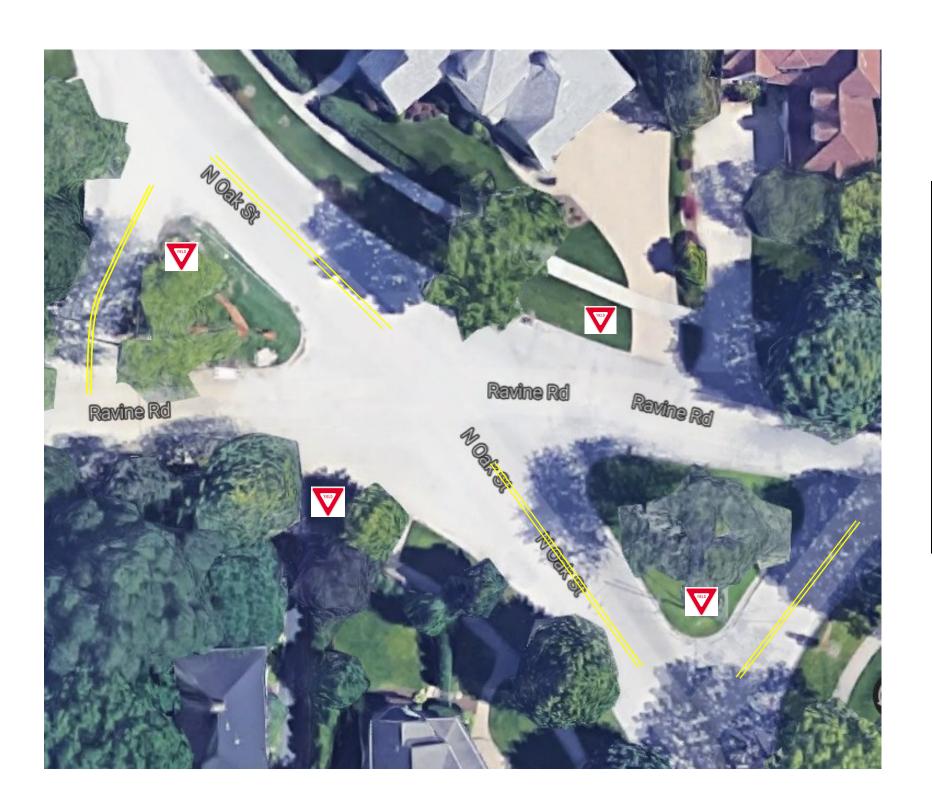

#### **Zoning & Public Safety (Chair Saigh)**

- f) Authorize a Hardship Permit Extension as set forth in 9-1-7 (B)(4) for a period six (6) months at fifty percent (50%) of the original base permit fee (First Reading October 4, 2016)
- g) Approve an Ordinance Amending Section 6-12-4 of the Village Code of Hinsdale, to allow for the installation of yield signs for east and westbound traffic on Ravine Road at Oak Street (First Reading October 4, 2016)

# e) Approve an Ordinance Amending Section 6-12-4 of the Village Code of Hinsdale, to allow for the installation of yield signs for east and westbound traffic on Ravine Road at Oak Street

Trustee Saigh introduced the item stating it is the determination of the Village to install yield signs on Ravine Road where, unfortunately, a fatal accident occurred recently. The Police Department has had significant outreach to the community in this area.

Police Chief Kevin Simpson reported the Village was committed to a comprehensive study. Mrs. Susan Anderson was the resident point of contact in the area, and is present tonight. He stated a great deal of data was reviewed; traffic volume, collision data, speed and line of sight considerations. The Police Department worked with the engineering staff, and met

with residents as recently as last Tuesday. He explained that a lot of regulations are governed by the Manual on Uniform Traffic Control Devices (MUTCD) that lists warrants or requirements that must be met prior to the installation of any traffic controlling device or signage. MUTCD is clear on making the least intrusive change so as not to impede traffic flow. Staff is recommending a Yield sign on Ravine, and divided lane markings painted on the roadway to clearly delineate the lanes of travel. They will continue to evaluate this intersection, and continue dialogue with neighbors.

Mrs. Anderson addressed the Board, and thanked Chief Simpson and his team for being so responsive, and immediately putting everything in motion to get the studies done to arrive at a solution.

Discussion followed regarding the warrants as specified in the MUTCD, volume, line of sight, speed, and collision history, noting that at this intersection, two out of three warrants necessary for a change were met. Trustee Byrnes commented that he agrees this a good solution, and Trustee Saigh thanked the neighbors, residents and Police Department for their efforts.