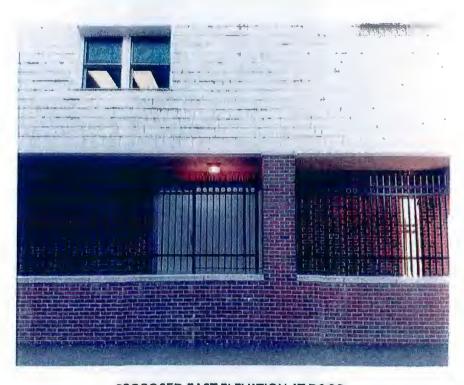

# d) Approve an Ordinance Approving at Exterior Appearance Plan for Replacement of an Existing Entry and Other Modifications in Breezeway - 22 E. First Street\*\*

Trustee Saigh introduced the item and explained the request is to replace the existing entry due to an expansion, so as to provide improved access to the building. At their meeting of September 14<sup>th</sup> the Plan Commission unanimously approved the request. Village Planner Chan Yu said this is a simple plan, the windows and door are inside the breezeway and not visible from street. He described additional enhancements.

Mr. Peter Burdi, business owner, addressed the Board stating he is taking over the Drapery Connection space to provide more room for parties and overflow. His objective is to get more light into the restaurant from the breezeway with the additional window, but Garfield Crossing is very close.