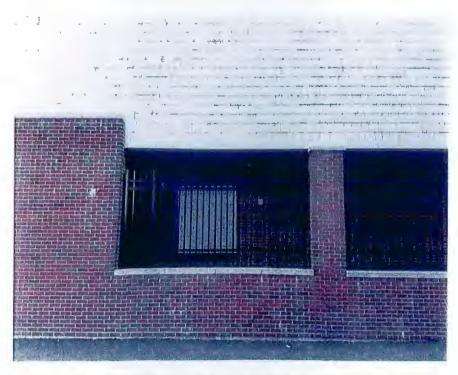

# d) Approve an Ordinance Approving at Exterior Appearance Plan for Replacement of an Existing Entry and Other Modifications in Breezeway - 22 E. First Street\*\*

Trustee Saigh introduced the item and explained the request is to replace the existing entry due to an expansion, so as to provide improved access to the building. At their meeting of September 14<sup>th</sup> the Plan Commission unanimously approved the request. Village Planner Chan Yu said this is a simple plan, the windows and door are inside the breezeway and not visible from street. He described additional enhancements.

Mr. Peter Burdi, business owner, addressed the Board stating he is taking over the Drapery Connection space to provide more room for parties and overflow. His objective is to get more light into the restaurant from the breezeway with the additional window, but Garfield Crossing is very close.