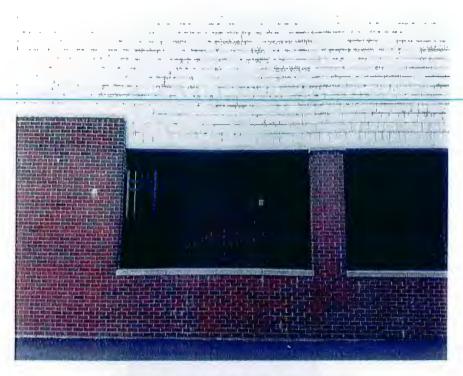

# d) Approve an Ordinance Approving at Exterior Appearance Plan for Replacement of an Existing Entry and Other Modifications in Breezeway - 22 E. First Street\*\*

Trustee Saigh introduced the item and explained the request is to replace the existing entry due to an expansion, so as to provide improved access to the building. At their meeting of September 14<sup>th</sup> the Plan Commission unanimously approved the request. Village Planner Chan Yu said this is a simple plan, the windows and door are inside the breezeway and not visible from street. He described additional enhancements.

Mr. Peter Burdi, business owner, addressed the Board stating he is taking over the Drapery Connection space to provide more room for parties and overflow. His objective is to get more light into the restaurant from the breezeway with the additional window, but Garfield Crossing is very close.