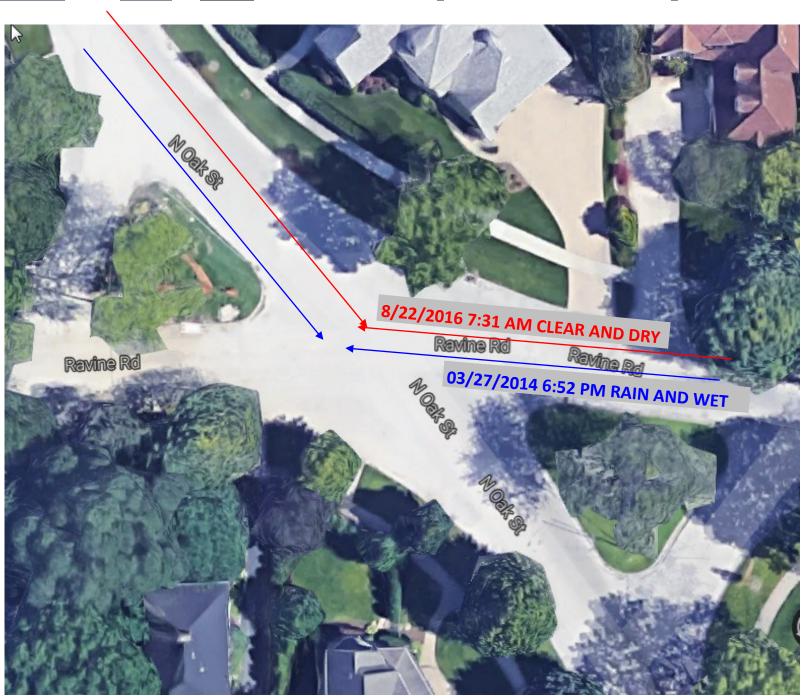

#### **Zoning & Public Safety (Chair Saigh)**

- f) Authorize a Hardship Permit Extension as set forth in 9-1-7 (B)(4) for a period six (6) months at fifty percent (50%) of the original base permit fee (First Reading October 4, 2016)
- g) Approve an Ordinance Amending Section 6-12-4 of the Village Code of Hinsdale, to allow for the installation of yield signs for east and westbound traffic on Ravine Road at Oak Street (First Reading October 4, 2016)

# e) Approve an Ordinance Amending Section 6-12-4 of the Village Code of Hinsdale, to allow for the installation of yield signs for east and westbound traffic on Ravine Road at Oak Street

Trustee Saigh introduced the item stating it is the determination of the Village to install yield signs on Ravine Road where, unfortunately, a fatal accident occurred recently. The Police Department has had significant outreach to the community in this area.

Police Chief Kevin Simpson reported the Village was committed to a comprehensive study. Mrs. Susan Anderson was the resident point of contact in the area, and is present tonight. He stated a great deal of data was reviewed; traffic volume, collision data, speed and line of sight considerations. The Police Department worked with the engineering staff, and met

with residents as recently as last Tuesday. He explained that a lot of regulations are governed by the Manual on Uniform Traffic Control Devices (MUTCD) that lists warrants or requirements that must be met prior to the installation of any traffic controlling device or signage. MUTCD is clear on making the least intrusive change so as not to impede traffic flow. Staff is recommending a Yield sign on Ravine, and divided lane markings painted on the roadway to clearly delineate the lanes of travel. They will continue to evaluate this intersection, and continue dialogue with neighbors.

Mrs. Anderson addressed the Board, and thanked Chief Simpson and his team for being so responsive, and immediately putting everything in motion to get the studies done to arrive at a solution.

Discussion followed regarding the warrants as specified in the MUTCD, volume, line of sight, speed, and collision history, noting that at this intersection, two out of three warrants necessary for a change were met. Trustee Byrnes commented that he agrees this a good solution, and Trustee Saigh thanked the neighbors, residents and Police Department for their efforts.