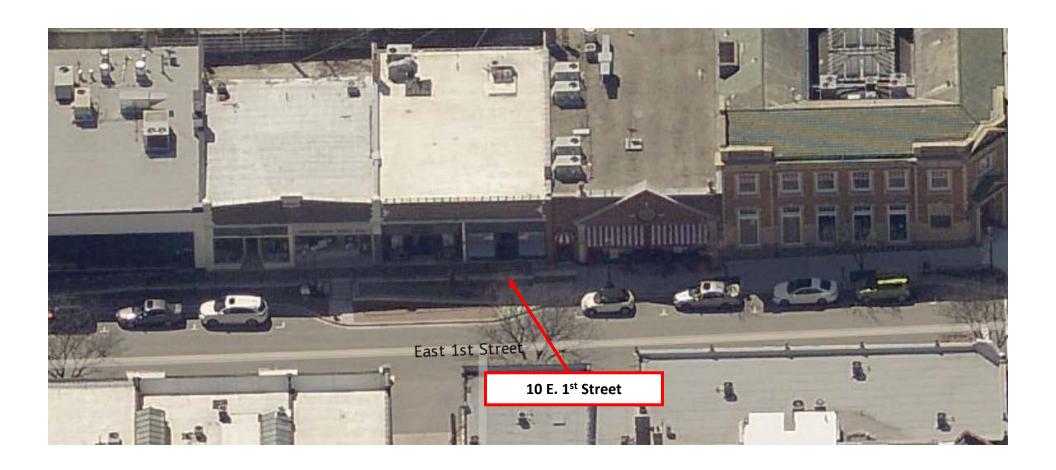

#### **Attachments**

- 1. Sign Application and Exhibits
- 2. Zoning Map and Project Location
- 3. Birds Eye View of 29 E. 1st Street
- 4. Street View of 29 E. 1st Street

APR 0 2 2021

RECEIVED

## Birds Eye View – 29 E. 1<sup>st</sup> Street