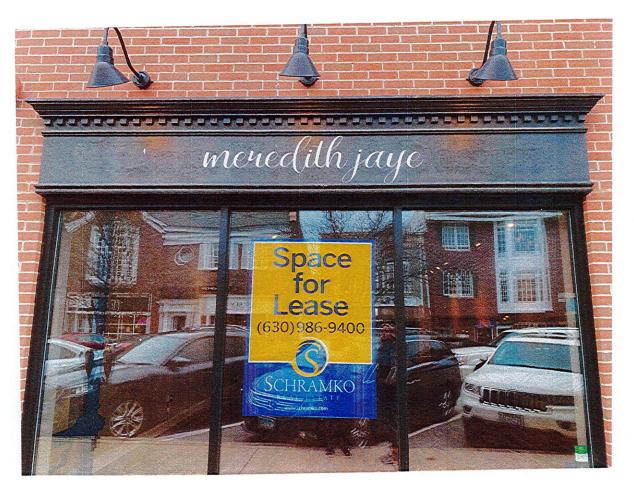

#### 6. SIGNAGE

- a) Case A-03-2021 29 E. 1st Street Egg Harbor Cafe Installation of One (1) Wall Sign
- b) Case A-06-2021 34 E. Hinsdale Avenue Bake Homemade Pizza Installation of One (1) Wall Sign
- c) Case A-07-2021 10 E. 1st Street Expression Gallery of Final Art Installation of One (1) Wall Sign
- d) Case A-09-2021 48 S. Washington Street Unit 2 Meredith Jay Installation of One (1) Wall Sign