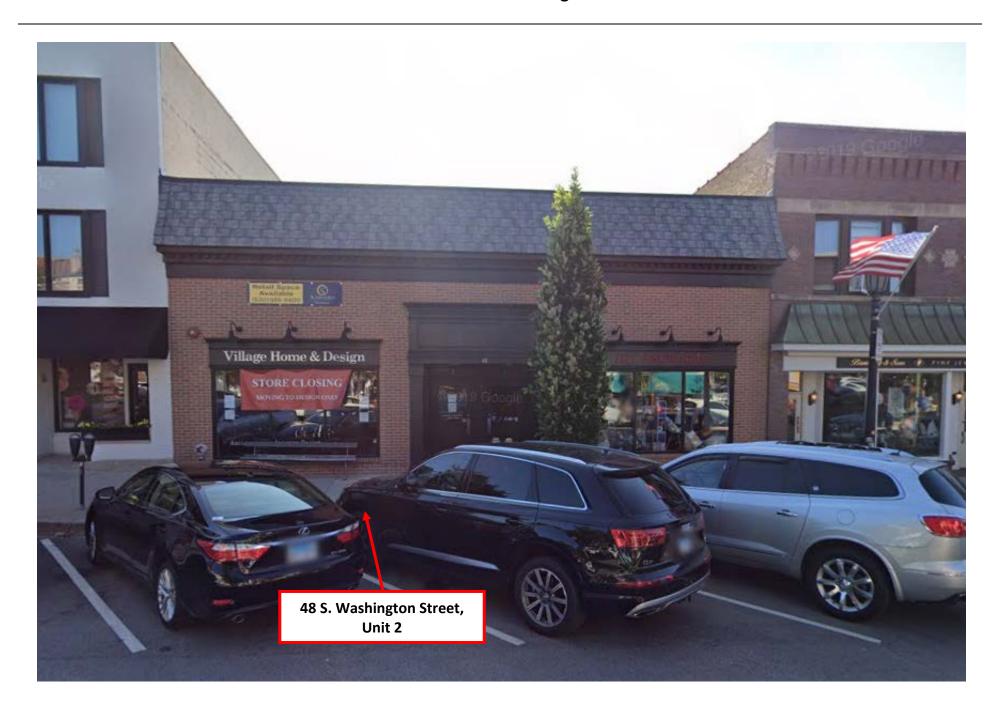

#### 6. SIGNAGE

- a) Case A-03-2021 29 E. 1st Street Egg Harbor Cafe Installation of One (1) Wall Sign
- b) Case A-06-2021 34 E. Hinsdale Avenue Bake Homemade Pizza Installation of One (1) Wall Sign
- c) Case A-07-2021 10 E. 1st Street Expression Gallery of Final Art Installation of One (1) Wall Sign
- d) Case A-09-2021 48 S. Washington Street Unit 2 Meredith Jay Installation of One (1) Wall Sign