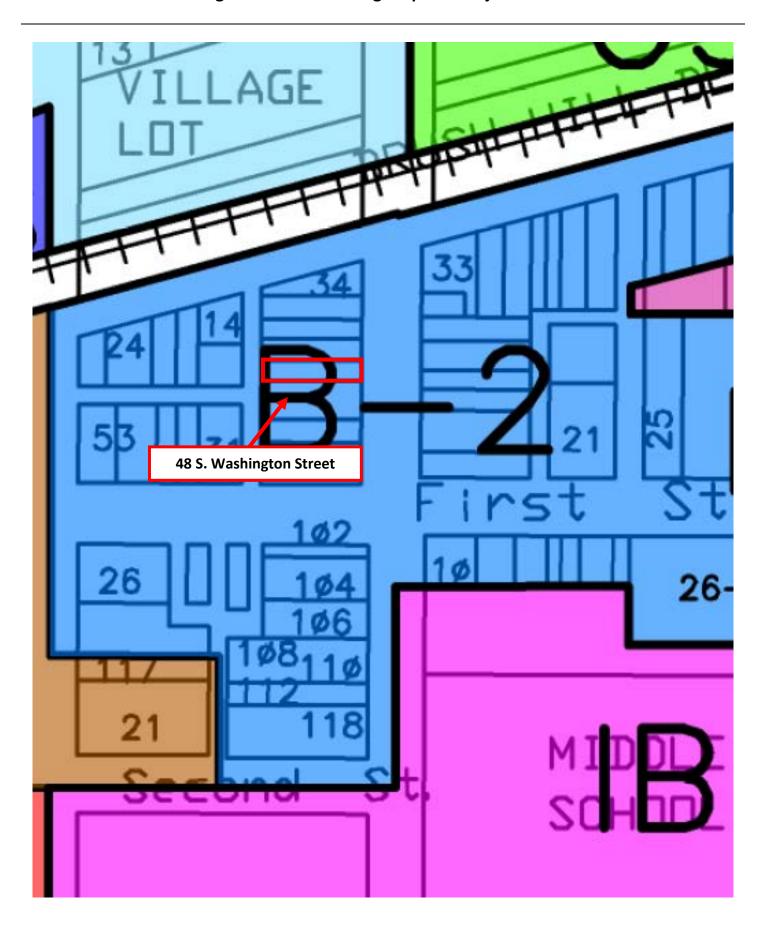

#### 6. SIGNAGE

- a) Case A-03-2021 29 E. 1st Street Egg Harbor Cafe Installation of One (1) Wall Sign
- b) Case A-06-2021 34 E. Hinsdale Avenue Bake Homemade Pizza Installation of One (1) Wall Sign
- c) Case A-07-2021 10 E. 1st Street Expression Gallery of Final Art Installation of One (1) Wall Sign
- d) Case A-09-2021 48 S. Washington Street Unit 2 Meredith Jay Installation of One (1) Wall Sign