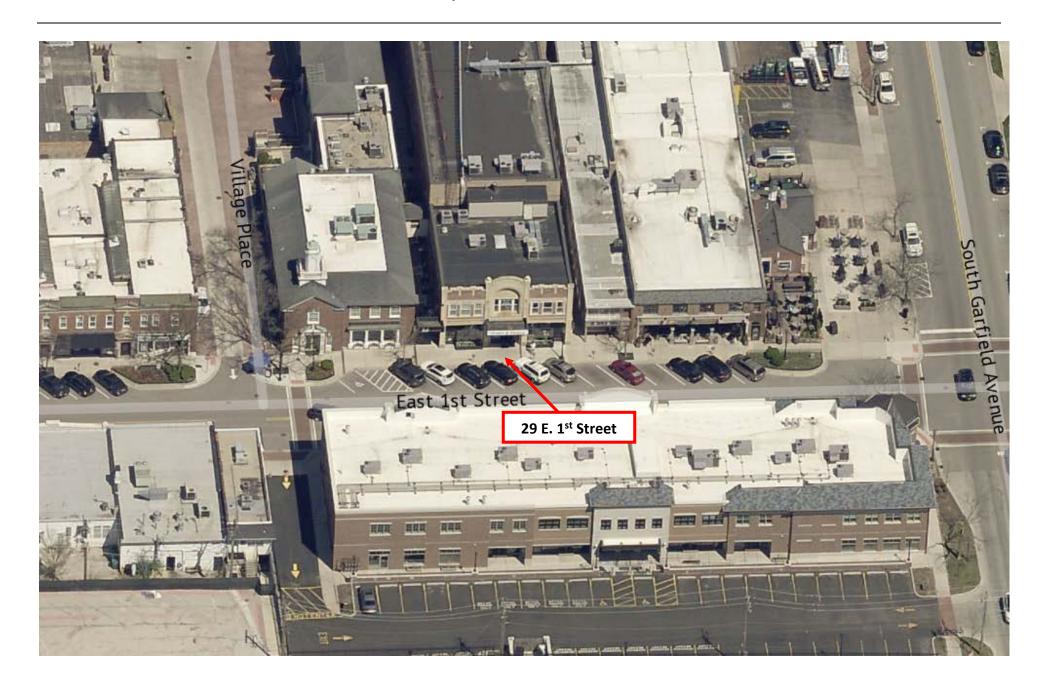

ied or exhibited in any fashion without the expressed written consent from an authorized officer of The Company. The rights to this design may be purchased.

| CLIENT    | EGG HARBOR CAFÉ | (VINYL) |       |                    |             |     |
|-----------|-----------------|---------|-------|--------------------|-------------|-----|
| ADDRESS   | HINSDALE        |         |       |                    |             |     |
| CITY      | CHICAGO         | STATE   | IL    | <b>DESIGNER</b> KD | SALESPERSON | JST |
| DRWG. NO. | 21010           | SCALE:  | NOTED | DATE: 12-29-20     | SHEET NO.   | 1   |

O:\Design\E\EGG HARBOR CAFE\HINSDALE IL\EGG HARBOR CAFE HINSDALE v6.cdr

## **Village of Hinsdale Zoning Map and Project Location**





## Birds Eye View – 29 E. 1<sup>st</sup> Street



## Street View – 29 E. 1<sup>st</sup> Street





#### **MEMORANDUM**

**DATE:** May 7, 2021

**TO:** Chairman Cashman and Plan Commissioners

**CC:** Kathleen A. Gargano, Village Manager

Robb McGinnis, Director of Community Development/Building Commissioner

**FROM:** Bethany Salmon, Village Planner

**RE:** Case A-06-2021 – 34 E. Hinsdale Avenue – Bake Homemade Pizza – Installation of One

(1) Wall Sign

**FOR**: May 12, 2021 Plan Commission Meeting

#### Summary

The Village of Hinsdale has received a sign application from Aubrey Sign Company to install one (1) new wall sign for Bake Homemade Pizza located at 34 E. Hinsdale Avenue. The existing one-story building is located in the B-2 Central Business District and the Downtown Historic District.

#### **Request and Analysis**

The ap