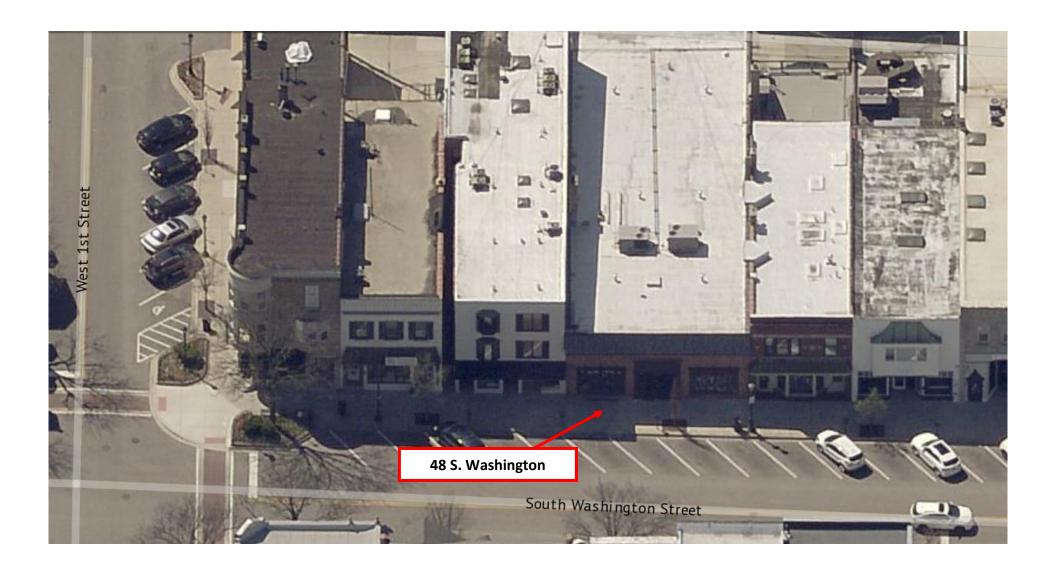

#### 6. SIGNAGE

- a) Case A-03-2021 29 E. 1st Street Egg Harbor Cafe Installation of One (1) Wall Sign
- b) Case A-06-2021 34 E. Hinsdale Avenue Bake Homemade Pizza Installation of One (1) Wall Sign
- c) Case A-07-2021 10 E. 1st Street Expression Gallery of Final Art Installation of One (1) Wall Sign
- d) Case A-09-2021 48 S. Washington Street Unit 2 Meredith Jay Installation of One (1) Wall Sign