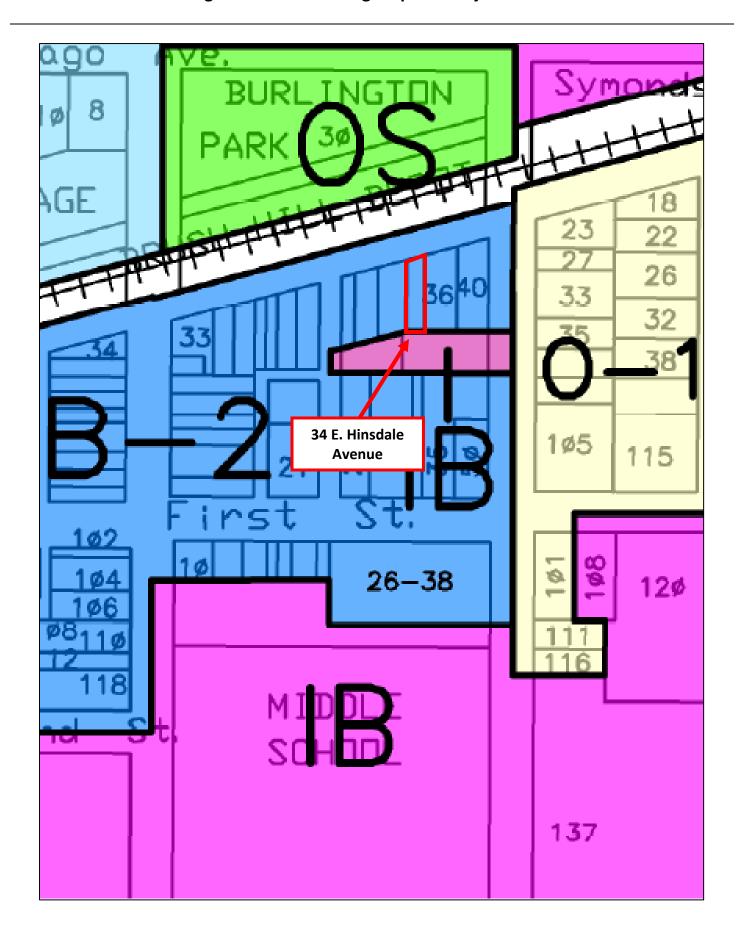

#### **Attachments**

- 1. Sign Application and Exhibits
- 2. Zoning Map and Project Location
- 3. Birds Eye View 34 E. Hinsdale Avenue
- 4. Street View 34 E. Hinsdale Avenue

## **Village of Hinsdale Zoning Map and Project Location**