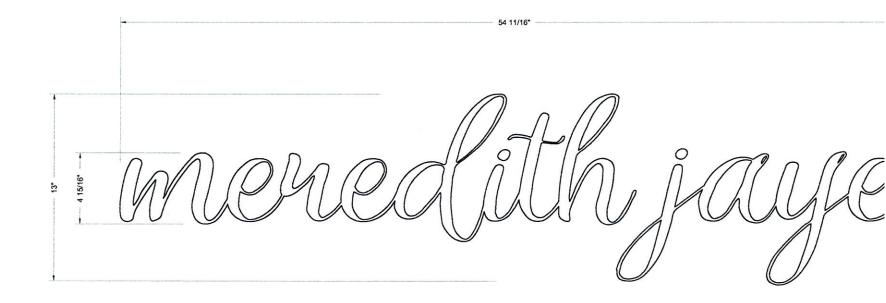

The proposed wall sign for Egg Harbor Café will measure  $22-\frac{1}{2}$ " tall and 15'-7" wide, with an overall sign face area of 29.2 square feet. The wall sign will consists of solid white text on a dark red background. The flat cut out letters will measure  $19-\frac{1}{2}$ " tall and  $12'-2\frac{3}{4}$ " wide.