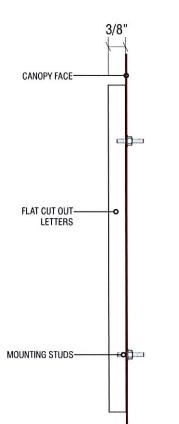

The proposed wall sign for Egg Harbor Café will measure  $22-\frac{1}{2}$ " tall and 15'-7" wide, with an overall sign face area of 29.2 square feet. The wall sign will consists of solid white text on a dark red background. The flat cut out letters will measure  $19-\frac{1}{2}$ " tall and  $12'-2\frac{3}{4}$ " wide.

Sincerely,

John E. Streetz

Doyle Signs, Inc. 232 W Interstate Road

Addison, IL 60101 630-543-9490 office

630-543-9493 fax

ONE(1) SET OF FCO PLEX LETTERS ON REPAINTED CANOPY

SCALE 1/2"=1'

- REMOVE EXISTING "HARRY & EDDIES" LETTERS & REPAINT TO MATCH PMS 2443 CP FURNISH & INSTALL NEW 14½" TALL 3/8" THK. WHITE PLEX FCO LETTERS
- RE-USE EXISTING LIGHT FIXTURES

### CANOPY SIDES TO REMAIN AS IS

SCALE: 1/8" = 1'