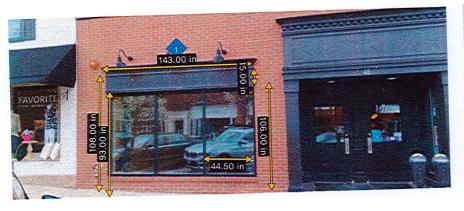

#### **Request and Analysis**

The applicant is requesting to install one (1) new wall sign for a new restaurant tenant, Bake Homemade Pizza, located at 34 E. Hinsdale Avenue. The proposed non-illuminated wall sign measures 27.5" tall and 120" wide, with an overall sign face area of 22.9 square feet. The wall sign consists of red and black router cut acrylic letters on a solid white aluminum background. The logo, graphics, and accessory text will be applied adhesive vinyl.