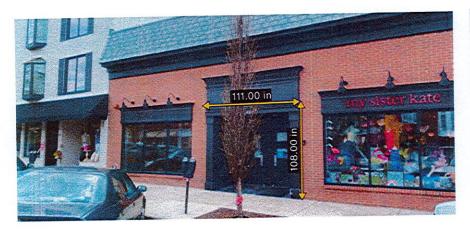

#### **Request and Analysis**

The applicant is requesting to install one (1) new wall sign for a new restaurant tenant, Bake Homemade Pizza, located at 34 E. Hinsdale Avenue. The proposed non-illuminated wall sign measures 27.5" tall and 120" wide, with an overall sign face area of 22.9 square feet. The wall sign consists of red and black router cut acrylic letters on a solid white aluminum background. The logo, graphics, and accessory text will be applied adhesive vinyl.