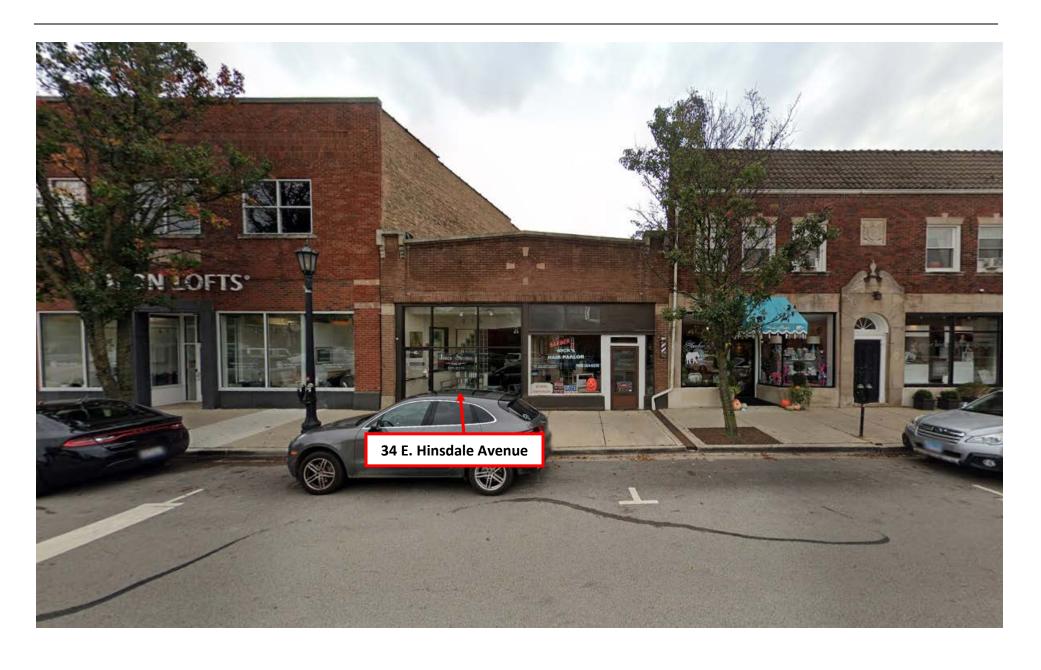

#### **Attachments**

- 1. Sign Application and Exhibits
- 2. Zoning Map and Project Location
- 3. Birds Eye View 34 E. Hinsdale Avenue
- 4. Street View 34 E. Hinsdale Avenue