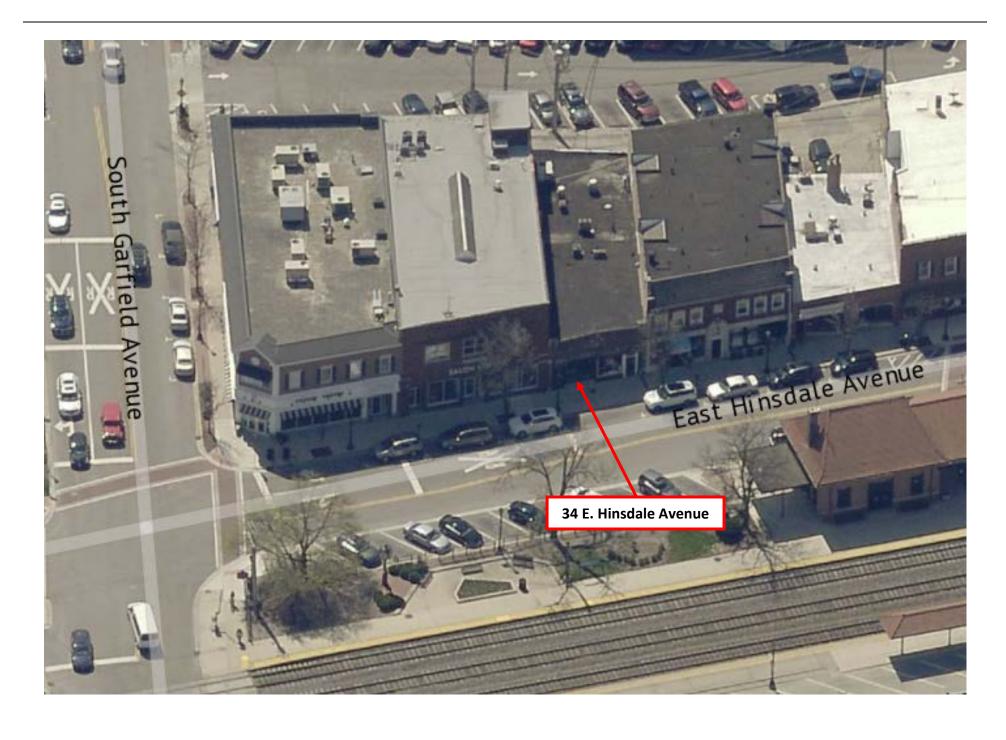

#### **Attachments**

- 1. Sign Application and Exhibits
- 2. Zoning Map and Project Location
- 3. Birds Eye View 34 E. Hinsdale Avenue
- 4. Street View 34 E. Hinsdale Avenue