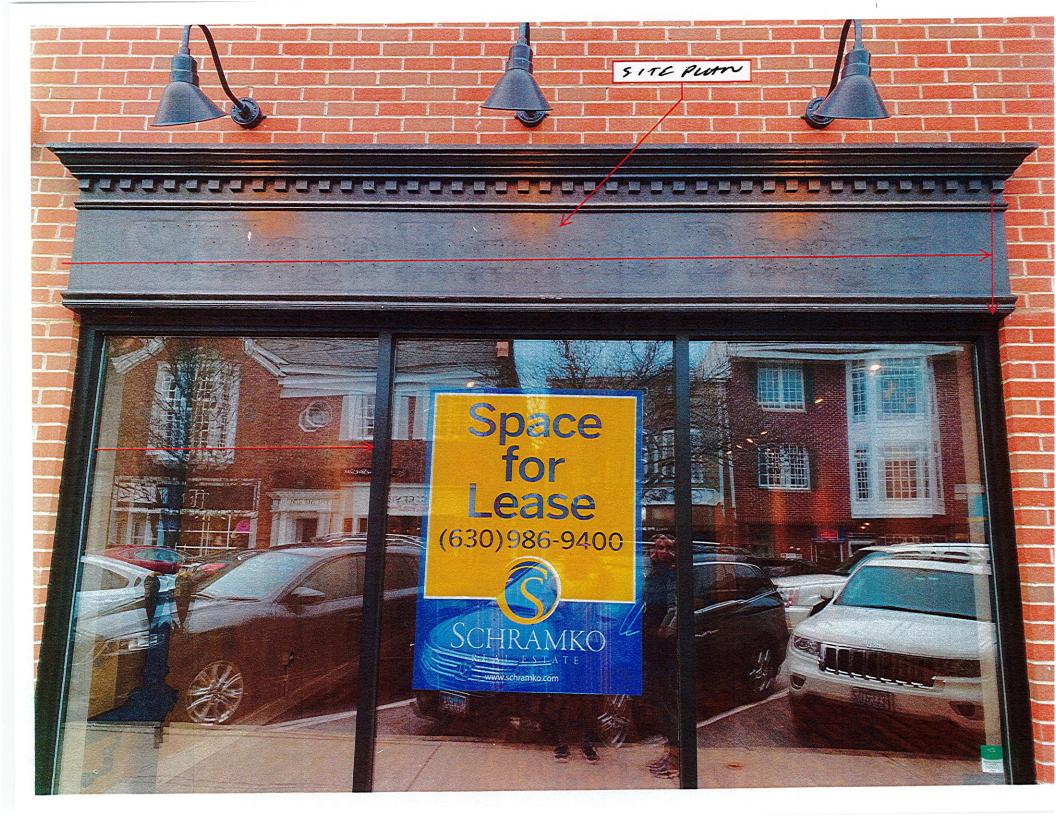

#### 6. SIGNAGE

- a) Case A-03-2021 29 E. 1st Street Egg Harbor Cafe Installation of One (1) Wall Sign
- b) Case A-06-2021 34 E. Hinsdale Avenue Bake Homemade Pizza Installation of One (1) Wall Sign
- c) Case A-07-2021 10 E. 1st Street Expression Gallery of Final Art Installation of One (1) Wall Sign
- d) Case A-09-2021 48 S. Washington Street Unit 2 Meredith Jay Installation of One (1) Wall Sign