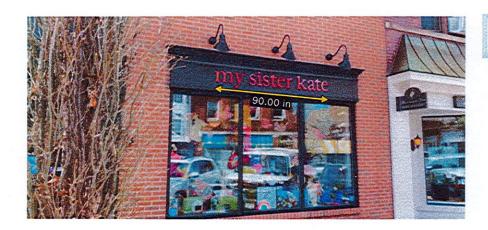

#### **Request and Analysis**

The applicant is requesting to install one (1) new wall sign for a new restaurant tenant, Bake Homemade Pizza, located at 34 E. Hinsdale Avenue. The proposed non-illuminated wall sign measures 27.5" tall and 120" wide, with an overall sign face area of 22.9 square feet. The wall sign consists of red and black router cut acrylic letters on a solid white aluminum background. The logo, graphics, and accessory text will be applied adhesive vinyl.