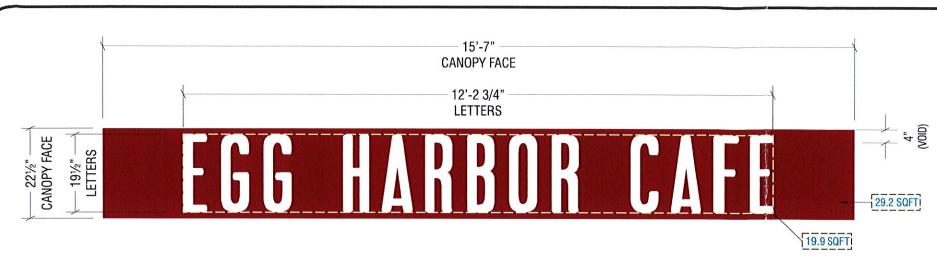

The proposed wall sign for Egg Harbor Café will measure  $22-\frac{1}{2}$ " tall and 15'-7" wide, with an overall sign face area of 29.2 square feet. The wall sign will consists of solid white text on a dark red background. The flat cut out letters will measure  $19-\frac{1}{2}$ " tall and  $12'-2\frac{3}{4}$ " wide.

As shown on the submitted plans, the existing black trim on the top and bottom of the canopy will remain as is and will not be repainted. The decorative black detail and white background on the sides of the canopy feature will also remain as is. The sign is currently illuminated by exterior light fixtures, which will be utilized to light the new sign.

Per Section 9-106(J), in the B-2 District, a maximum gross surface area of all awning valance, canopy valance, wall, and permanent window signs for the entire building shall not exceed the greater of: 1) one square foot per foot of building frontage, up to a maximum of one hundred (100) square feet, or 2) twenty five (25) square feet for each business that has a separate ground level principal entrance directly to the outside of the building onto a street, alley, courtyard, or parking lot. The wall sign is comparable in size to the former sign for Harry & Eddie's and meets the sign code requirements listed in Section 9-106.