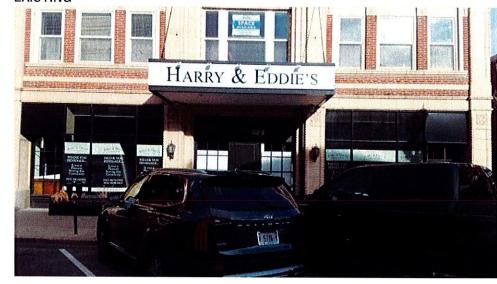

#### **Request and Analysis**

The applicant is requesting to install one (1) new wall sign on the existing canopy feature of the building located at 29 E. 1<sup>st</sup> Street. The tenant space was previously occupied by Harry & Eddie's restaurant, which was approved for a 30 square foot sign with solid black text on a white background.