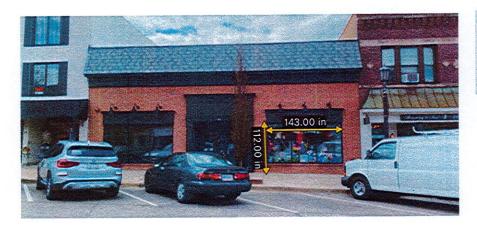

#### **Request and Analysis**

The applicant is requesting to install one (1) new wall sign for a new restaurant tenant, Bake Homemade Pizza, located at 34 E. Hinsdale Avenue. The proposed non-illuminated wall sign measures 27.5" tall and 120" wide, with an overall sign face area of 22.9 square feet. The wall sign consists of red and black router cut acrylic letters on a solid white aluminum background. The logo, graphics, and accessory text will be applied adhesive vinyl.