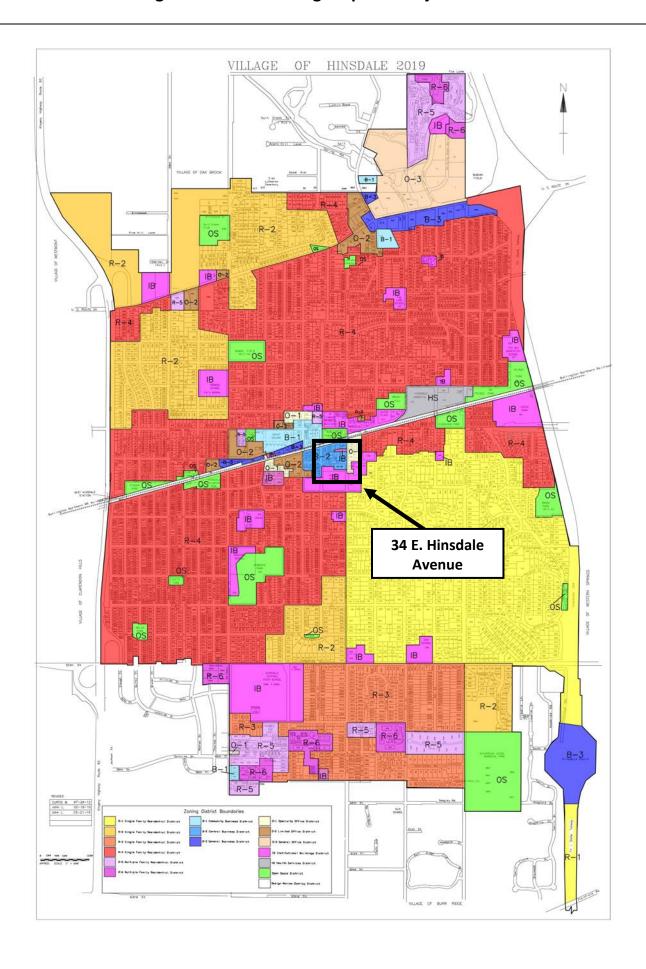

#### **Attachments**

- 1. Sign Application and Exhibits
- 2. Zoning Map and Project Location
- 3. Birds Eye View 34 E. Hinsdale Avenue
- 4. Street View 34 E. Hinsdale Avenue

## **Village of Hinsdale Zoning Map and Project Location**