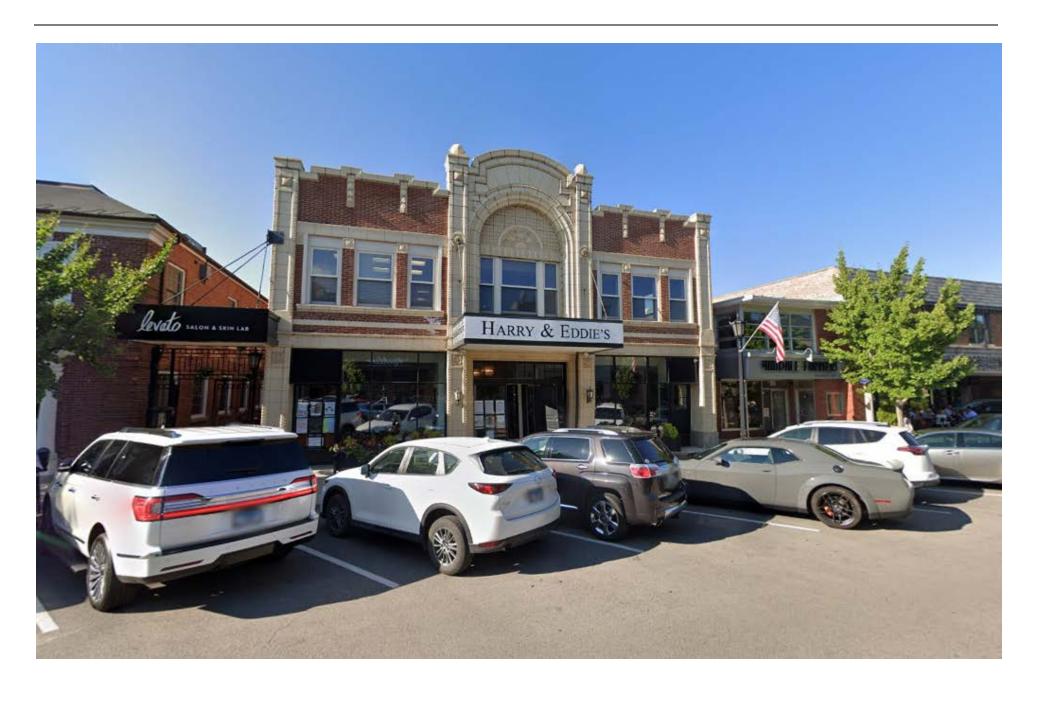

#### **Summary**

The Village of Hinsdale has received a sign application from Doyle Signs, Inc., on behalf of Egg Harbor Cafe, to install one (1) new wall sign at 29 E. 1<sup>st</sup> Street. The existing two-story building is located in the B-2 Central Business District and the Downtown Historic District.

#### **Request and Analysis**

The applicant is requesting to install one (1) new wall sign on the existing canopy feature of the building located at 29 E. 1<sup>st</sup> Street. The tenant space was previously occupied by Harry & Eddie's restaurant, which was approved for a 30 square foot sign with solid black text on a white background.

The proposed wall sign for Egg Harbor Café will measure  $22-\frac{1}{2}$ " tall and 15'-7" wide, with an overall sign face area of 29.2 square feet. The wall sign will consists of solid white text on a dark red background. The flat cut out letters will measure  $19-\frac{1}{2}$ " tall and  $12'-2\frac{3}{4}$ " wide.

As shown on the submitted plans, the existing black trim on the top and bottom of the canopy will remain as is and will not be repainted. The decorative black detail and white background on the sides of the canopy feature will also remain as is. The sign is currently illuminated by exterior light fixtures, which will be utilized to light the new sign.