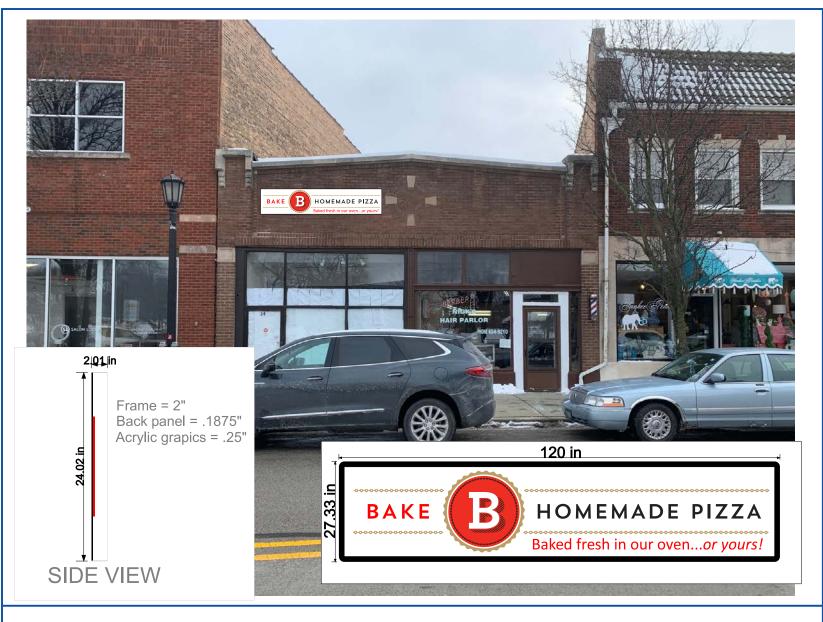

#### Summary

The Village of Hinsdale has received a sign application from Aubrey Sign Company to install one (1) new wall sign for Bake Homemade Pizza located at 34 E. Hinsdale Avenue. The existing one-story building is located in the B-2 Central Business District and the Downtown Historic District.

#### **Request and Analysis**

The applicant is requesting to install one (1) new wall sign for a new restaurant tenant, Bake Homemade Pizza, located at 34 E. Hinsdale Avenue. The proposed non-illuminated wall sign measures 27.5" tall and 120" wide, with an overall sign face area of 22.9 square feet. The wall sign consists of red and black router cut acrylic letters on a solid white aluminum background. The logo, graphics, and accessory text will be applied adhesive vinyl.

Per Section 9-106(J), in the B-2 District, a maximum gross surface area of all awning valance, canopy valance, wall, and permanent window signs for the entire building shall not exceed the greater of: 1) one square foot per foot of building frontage, up to a maximum of one hundred (100) square feet, or 2) twenty five (25) square feet for each business that has a separate ground level principal entrance directly to the outside of the building onto a street, alley, courtyard, or parking lot. The proposed wall sign meets the sign code requirements listed in Section 9-106.