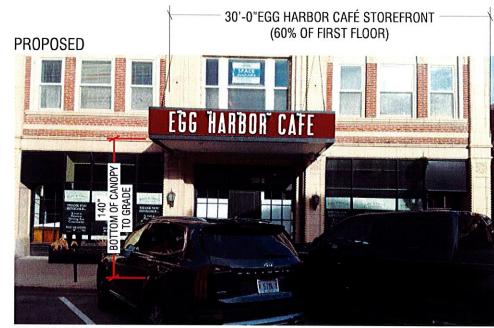

The proposed wall sign for Egg Harbor Café will measure  $22-\frac{1}{2}$ " tall and 15'-7" wide, with an overall sign face area of 29.2 square feet. The wall sign will consists of solid white text on a dark red background. The flat cut out letters will measure  $19-\frac{1}{2}$ " tall and  $12'-2\frac{3}{4}$ " wide.

As shown on the submitted plans, the existing black trim on the top and bottom of the canopy will remain as is and will not be repainted. The decorative black detail and white background on the sides of the canopy feature will also remain as is. The sign is currently illuminated by exterior light fixtures, which will be utilized to light the new sign.