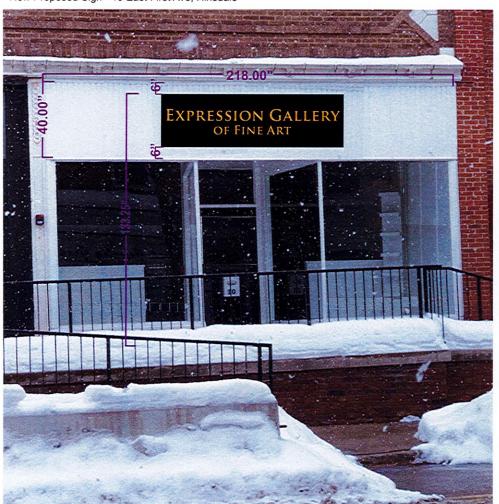

The proposed wall sign for Egg Harbor Café will measure  $22-\frac{1}{2}$ " tall and 15'-7" wide, with an overall sign face area of 29.2 square feet. The wall sign will consists of solid white text on a dark red background. The flat cut out letters will measure  $19-\frac{1}{2}$ " tall and  $12'-2\frac{3}{4}$ " wide.

As shown on the submitted plans, the existing black trim on the top and bottom of the canopy will remain as is and will not be repainted. The decorative black detail and white background on the sides of the canopy feature will also remain as is. The sign is currently illuminated by exterior light fixtures, which will be utilized to light the new sign.