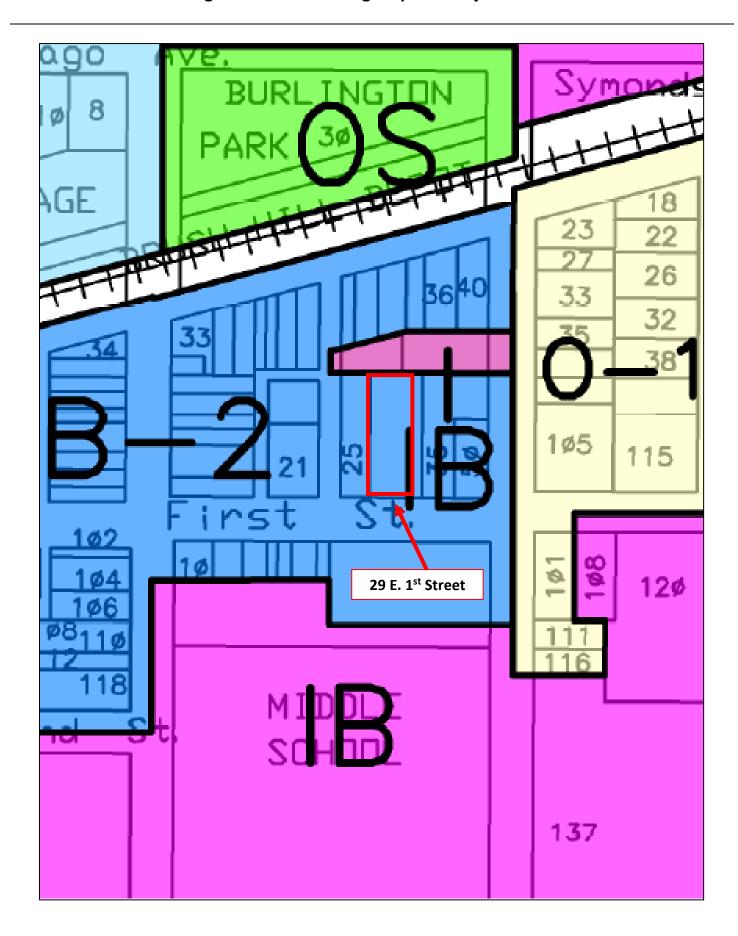

of DOYLE SIGNS, INC. and may not be reproduced, copied or exhibited in any fashion without the expressed written consent from an authorized officer of The Company. The rights to this design may be purchased.

| CLIENT    | EGG HARBOR CAFÉ | (VINYL) |       |                    |             |     |
|-----------|-----------------|---------|-------|--------------------|-------------|-----|
| ADDRESS   | HINSDALE        |         |       |                    |             |     |
| CITY      | CHICAGO         | STATE   | IL    | <b>DESIGNER</b> KD | SALESPERSON | JST |
| DRWG. NO. | 21010           | SCALE:  | NOTED | DATE: 12-29-20     | SHEET NO.   | 1   |

O:\Design\E\EGG HARBOR CAFE\HINSDALE IL\EGG HARBOR CAFE HINSDALE v6.cdr

## **Village of Hinsdale Zoning Map and Project Location**





## Birds Eye View – 29 E. 1<sup>st</sup> Street



## Street View – 29 E. 1<sup>st</sup> Street





#### **MEMORANDUM**

**DATE:** May 7, 2021

**TO:** Chairman Cashman and Plan Commissioners

**CC:** Kathleen A. Gargano, Village Manager

Robb McGinnis, Director of Community Development/Building Commissioner

**FROM:** Bethany Salmon, Village Planner

**RE:** Case A-06-2021 – 34 E. Hinsdale Avenue – Bake Homemade Pizza – Installation of One

(1) Wall Sign

**FOR**: May 12, 2021 Plan Commission Meeting

#### Summary

The Village of Hinsdale has received a sign application from Aubrey Sign Company to install one (1) new wall sign for Bake Homemade Pizza located at 34 E. Hinsdale Avenue. The existing one-story building is located in the B-2 Central Business District and the Downtown Histor