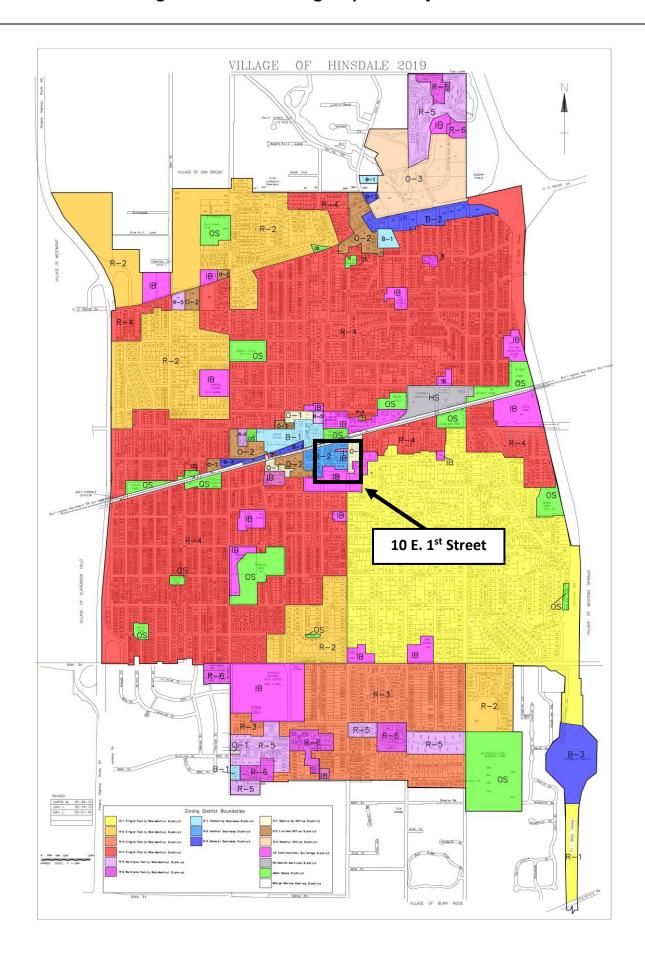

21

#### **CUSTOMER INFORMATION**

Company Name:

Expression Gallery of Fine Art

Contact: Eva Jaroszewicz

Job Name: Exterior Building Sign

Phone #: 630.986.9848

E-Mail:

expressionfineart@sbcglobal.net

Job Location: 10 E. First St., Hinsda

#### SIGN INFORMATION

MATERIAL: Black Maxmetal Backer W/ Gold Vinyl Applied to Face

\*\*Non-Illuminated Sign\*\*

BACKGROUND COLOR: Black

COPY COLOR: Gold Vinyl

**TEXT: Per Layout** 

MOUNT: Mechanical Fasteners

QTY: One (1)

SIZF: 96"w x 28"h

FONT: Trajan Pro Bold

Aaa: Expression Gallery:10 E 1st:"Village Info 4-1-20%

#### CONCORDE Signs LLC

483 W. Wrightwood Ave., Elmhurst, IL 60126 FAX: 630-530-9015 630-530-9019 EMAIL: CONCORDE@AMERITECH.NET

## EXPRESSION GALLERY OF FINE ART

## **Village of Hinsdale Zoning Map and Project Location**





## Birds Eye View – 10 E. 1<sup>st</sup> Street



## Street View – 10 E. 1<sup>st</sup> Street



## VILLAGE OF Linsdale Est. 1873

#### **MEMORANDUM**

**DATE:** May 7, 2021

**TO:** Chairman Cashman and Plan Commissioners

**CC:** Kathleen A. Gargano, Village Manager

Robb McGinnis, Director of Community Development/Building Commissioner

**FROM:** Bethany Salmon, Village Planner

RE: Case A-09-2021 – 48 S. Washington Street, Unit 2 – Meredith Jaye – Installation of One

(1) Wall Sign

**FOR**: May 12, 2021 Plan Commission Meeting

#### Summary

The Village of Hinsdale has received a sign application from Meredith Jaye seeking approval to install one (1) new wall sign for Meredith Jaye located at 48 S. Washington Street, Unit 2. The existing one-story building is located in the B-2