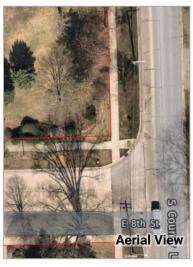

#### c) Robbins Park Historic Gateway Signs

Ms. Salmon reported final details are being gathered that are needed to put out a bid for sign proposals. The location of sign number one has been moved to Blaine from Chicago and Garfield to provide a location with better historical context. Ms. Salmon asked the Commission if all were still in favor of this re-location discussed at the last meeting and stated no plans have been received for the potential structure to be built at the corner of Chicago and Garfield. Brief discussion followed and Commissioner Haarlow suggested that if sight lines are equal, the west corner may be the best location.

Discussion followed about the placement of sign number six (6) and how it would relate to nearby historic homes on County Line Road. The Commission stated that the location of this sign can be easily changed if the need was determined after installation and the exact location could be decided later since this sign may be part of the second phase of the project as future budgets allow. The Commission was in agreement of the locations of the signs for the purpose of staff to submit them to the contractor for bidding.