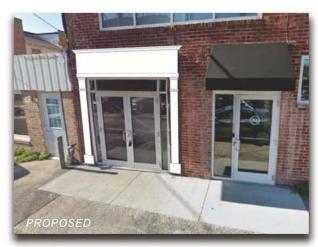

#### 4. PUBLIC MEETINGS

- a) Case A-15-2022 36 S. Washington Street & 4 W. Hinsdale Avenue Airoom Exterior Appearance Review and Site Plan Review to allow for changes to the exterior façade of the existing building and a Sign Permit Review to allow for the installation of two (2) new wall signs on the building located at 36 S. Washington Street and 4 W. Hinsdale Avenue in the B-2 Central Business District
- b) Case A-17-2022 36 E. Hinsdale Avenue Performance Wealth Management Exterior Appearance and Site Plan Review to allow for exterior changes to the rear façade Sign Permit Review to allow for the installation of one (1) new wall sign for the existing building located at 36 E. Hinsdale Avenue in the B-2 Central Business District
- 5. PUBLIC COMMENT
- 6. NEW BUSINESS
- 7. OLD BUSINESS
  - a) Amendments to Title 14 Status Update
  - b) Village of Hinsdale 150<sup>th</sup> Anniversary Celebration
  - c) Robbins Park Historic District Gateway Signs