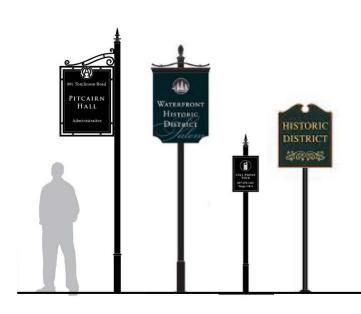

#### c) Robbins Park Historic Gateway Signs

Ms. Salmon reported final details are being gathered that are needed to put out a bid for sign proposals. The location of sign number one has been moved to Blaine from Chicago and Garfield to provide a location with better historical context. Ms. Salmon asked the Commission if all were still in favor of this re-location discussed at the last meeting and stated no plans have been received for the potential structure to be built at the corner of Chicago and Garfield. Brief discussion followed and Commissioner Haarlow suggested that if sight lines are equal, the west corner may be the best location.

There were no changes to signs number two (2), three (3) and four (4). The Commission had no further comments or concerns about the location of these signs.

Ms. Salmon stated that it was decided after further discussion, signs five (5) and six (6) will be relocated. Ms. Salmon reminded the Commission of the conflicts discussed at the last meeting being the reason to seek out alternative locations for these signs to be placed. Ms. Salmon shared possible alternative to sign locations and asked for feedback. Ms. Salmon noted that the original bid was for four (4) signs and any additional signs will be labelled as "optional" that can be possibly budgeted for in the future if needed due to budget constraints.

Commissioner Haarlow suggested putting sign number five (5) near Grace Church due to the existence of nearby historical structures. Brief discussion took place about this proposed location and concerns were shared about pushing the sign too far back closer to more historic structures that visibility is limited. The Commission expressed some interest in further discussion of moving the truck sign to place the gateway sign but the stand alone sign was agreed upon.

Discussion followed about the placement of sign number six (6) and how it would relate to nearby historic homes on County Line Road. The Commission stated that the location of this sign can be easily changed if the need was determined after installation and the exact location could be decided later since this sign may be part of the second phase of the project as future budgets allow. The Commission was in agreement of the locations of the signs for the purpose of staff to submit them to the contractor for bidding.

Ms. Salmon shared photos of historical marking signs nearby Burlington Park with the Commission to help with understanding of location of currently installed signage. Commissioner Haarlow suggested that if the Tollway signs are installed, the Commission should revisit the way finding signs within the Village.

Ms. Salmon summarized the items the Commission previously decided upon which included a single post sign with a simple, classic, historic feel, non-illuminated and size proportioned with nearby homes.

Historic Preservation Commission Meeting of July 6, 2022 Page 7 of 7

Discussion followed about the consistency of signs of different districts within other communities. The Commission agreed there should be some element of consistency for the signs of various districts within Hinsdale. In an effort to narrow the design scope for the sign contractor, the Commission discussed various signs to eliminate from the examples in the packet. The Commission agreed the sign should be fixed and not hanging and some expressed an interest to utilize some factors of sign number eight (8) such the symbol/logo and coordinating with the sign toppers.

Commissioner Haarlow asked about the location of the street topper sign poles and stated concerns about the placement of the sign pole near the Middle School specifically. Ms. Salmon asked the Commission to email with these types of concerns in the near future to prevent a pole from being installed at a less desirable location as the public services crew will soon be getting back to this task.