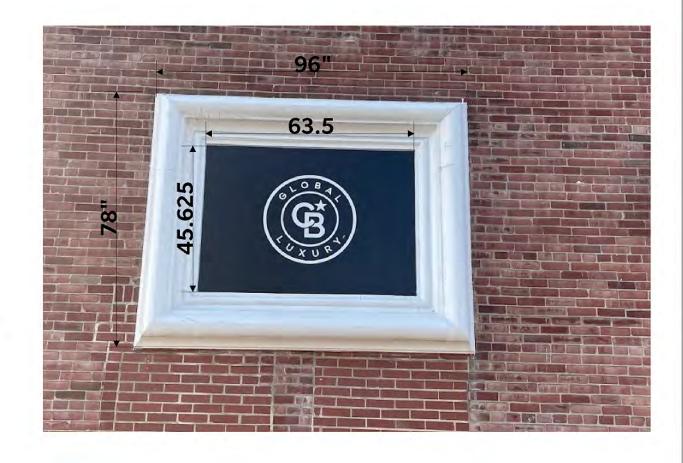

#### 4. PUBLIC MEETINGS

- a) Case A-15-2022 36 S. Washington Street & 4 W. Hinsdale Avenue Airoom Exterior Appearance Review and Site Plan Review to allow for changes to the exterior façade of the existing building and a Sign Permit Review to allow for the installation of two (2) new wall signs on the building located at 36 S. Washington Street and 4 W. Hinsdale Avenue in the B-2 Central Business District
- b) Case A-17-2022 36 E. Hinsdale Avenue Performance Wealth Management Exterior Appearance and Site Plan Review to allow for exterior changes to the rear façade Sign Permit Review to allow for the installation of one (1) new wall sign for the existing building located at 36 E. Hinsdale Avenue in the B-2 Central Business District
- 5. PUBLIC COMMENT
- 6. NEW BUSINESS
- 7. OLD BUSINESS
  - a) Amendments to Title 14 Status Update
  - b) Village of Hinsdale 150<sup>th</sup> Anniversary Celebration
  - c) Robbins Park Historic District Gateway Signs