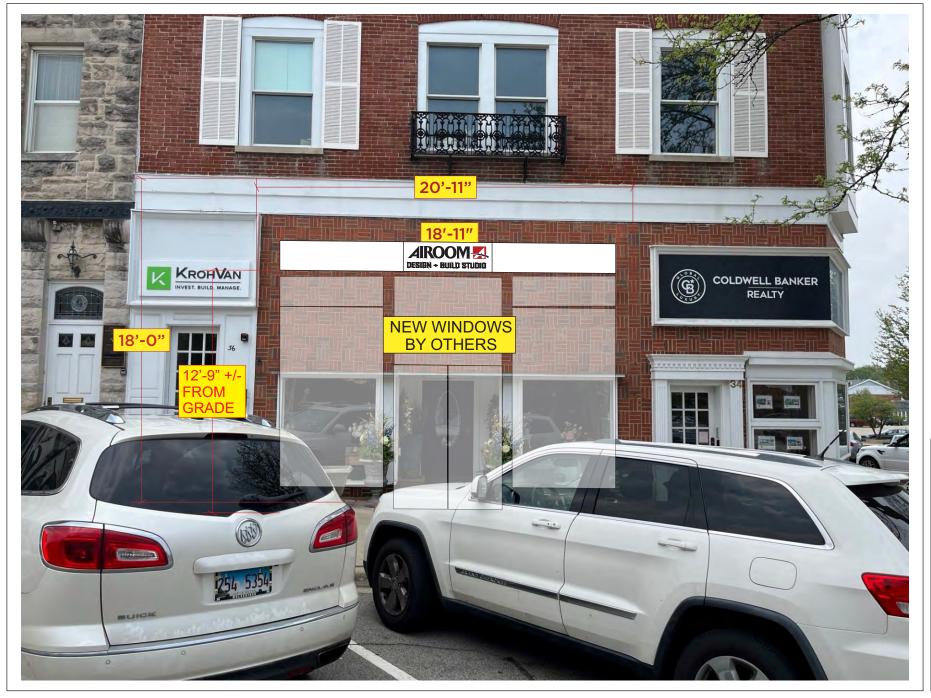

#### 4. PUBLIC MEETINGS

- a) Case A-15-2022 36 S. Washington Street & 4 W. Hinsdale Avenue Airoom Exterior Appearance Review and Site Plan Review to allow for changes to the exterior façade of the existing building and a Sign Permit Review to allow for the installation of two (2) new wall signs on the building located at 36 S. Washington Street and 4 W. Hinsdale Avenue in the B-2 Central Business District
- b) Case A-17-2022 36 E. Hinsdale Avenue Performance Wealth Management Exterior Appearance and Site Plan Review to allow for exterior changes to the rear façade Sign Permit Review to allow for the installation of one (1) new wall sign for the existing building located at 36 E. Hinsdale Avenue in the B-2 Central Business District
- 5. PUBLIC COMMENT
- 6. NEW BUSINESS
- 7. OLD BUSINESS
  - a) Amendments to Title 14 Status Update
  - b) Village of Hinsdale 150<sup>th</sup> Anniversary Celebration
  - c) Robbins Park Historic District Gateway Signs