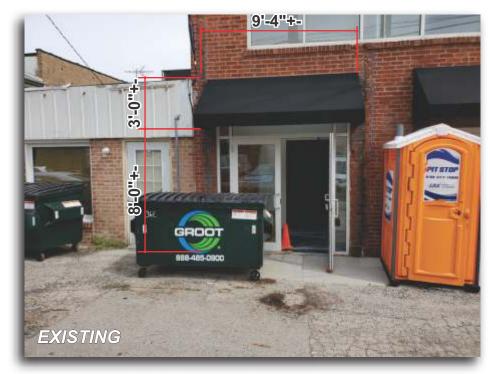

#### 4. PUBLIC MEETINGS

- a) Case A-15-2022 36 S. Washington Street & 4 W. Hinsdale Avenue Airoom Exterior Appearance Review and Site Plan Review to allow for changes to the exterior façade of the existing building and a Sign Permit Review to allow for the installation of two (2) new wall signs on the building located at 36 S. Washington Street and 4 W. Hinsdale Avenue in the B-2 Central Business District
- b) Case A-17-2022 36 E. Hinsdale Avenue Performance Wealth Management Exterior Appearance and Site Plan Review to allow for exterior changes to the rear façade Sign Permit Review to allow for the installation of one (1) new wall sign for the existing building located at 36 E. Hinsdale Avenue in the B-2 Central Business District
- 5. PUBLIC COMMENT
- 6. NEW BUSINESS
- 7. OLD BUSINESS
  - a) Amendments to Title 14 Status Update
  - b) Village of Hinsdale 150<sup>th</sup> Anniversary Celebration
  - c) Robbins Park Historic District Gateway Signs