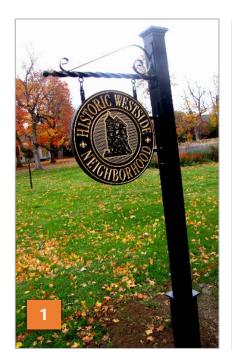

#### c) Robbins Park Historic Gateway Signs

Ms. Salmon reported final details are being gathered that are needed to put out a bid for sign proposals. The location of sign number one has been moved to Blaine from Chicago and Garfield to provide a location with better historical context. Ms. Salmon asked the Commission if all were still in favor of this re-location discussed at the last meeting and stated no plans have been received for the potential structure to be built at the corner of Chicago and Garfield. Brief discussion followed and Commissioner Haarlow suggested that if sight lines are equal, the west corner may be the best location.

There were no changes to signs number two (2), three (3) and four (4). The Commission had no further comments or concerns about the location of these signs.

Ms. Salmon stated that it was decided after further discussion, signs five (5) and six (6) will be relocated. Ms. Salmon reminded the Commission of the conflicts discussed at the last meeting being the reason to seek out alternative locations for these signs to be placed. Ms. Salmon shared possible alternative to sign locations and asked for feedback. Ms. Salmon noted that the original bid was for four (4) signs and any additional signs will be labelled as "optional" that can be possibly budgeted for in the future if needed due to budget constraints.

Commissioner Haarlow suggested putting sign number five (5) near Grace Church due to the existence of nearby historical structures. Brief discussion took place about this proposed location and concerns were shared about pushing the sign too far back closer to more historic structures that visibility is limited. The Commission expressed some interest in further discussion of moving the truck sign to place the gateway sign but the stand alone sign was agreed upon.

Discussion followed about the placement of sign number six (6) and how it would relate to nearby historic homes on County Line Road. The Commission stated that the location of this sign can be easily changed if the need was determined after installation and the exact location could be decided later since this sign may be part of the second phase of the project as future budgets allow. The Commission was in agreement of the locations of the signs for the purpose of staff to submit them to the contractor for bidding.

Ms. Salmon shared photos of historical marking signs nearby Burlington Park with the Commission to help with understanding of location of currently installed signage. Commissioner Haarlow suggested that if the Tollway signs are installed, the Commission should revisit the way finding signs within the Village.

Ms. Salmon summarized the items the Commission previously decided upon which included a single post sign with a simple, classic, historic feel, non-illuminated and size proportioned with nearby homes.

Historic Preservation Commission Meeting of July 6, 2022 Page 7 of 7

Discussion followed about the consistency of signs of different districts within other communities. The Commission agreed there should be some element of consistency for the signs of various districts within Hinsdale. In an effort to narrow the design scope for the sign contractor, the Commission discussed various signs to eliminate from the examples in the packet. The Commission agreed the sign should be fixed and not hanging and some expressed an interest to utilize some factors of sign number eight (8) such the symbol/logo and coordinating with the sign toppers.

Commissioner Haarlow asked about the location of the street topper sign poles and stated concerns about the placement of the sign pole near the Middle School specifically. Ms. Salmon asked the Commission to email with these types of concerns in the near future to prevent a pole from being installed at a less desirable location as the public services crew will soon be getting back to this task.