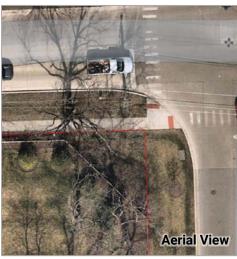

#### c) Robbins Park Historic Gateway Signs

Ms. Salmon reported final details are being gathered that are needed to put out a bid for sign proposals. The location of sign number one has been moved to Blaine from Chicago and Garfield to provide a location with better historical context. Ms. Salmon asked the Commission if all were still in favor of this re-location discussed at the last meeting and stated no plans have been received for the potential structure to be built at the corner of Chicago and Garfield. Brief discussion followed and Commissioner Haarlow suggested that if sight lines are equal, the west corner may be the best location.

There were no changes to signs number two (2), three (3) and four (4). The Commission had no further comments or concerns about the location of these signs.

Ms. Salmon stated that it was decided after further discussion, signs five (5) and six (6) will be relocated. Ms. Salmon reminded the Commission of the conflicts discussed at the last meeting being the reason to seek out alternative locations for these signs to be placed. Ms. Salmon shared possible alternative to sign locations and asked for feedback. Ms. Salmon noted that the original bid was for four (4) signs and any additional signs will be labelled as "optional" that can be possibly budgeted for in the future if needed due to budget constraints.

Discussion followed about the placement of sign number six (6) and how it would relate to nearby historic homes on County Line Road. The Commission stated that the location of this sign can be easily changed if the need was determined after installation and the exact location could be decided later since this sign may be part of the second phase of the project as future budgets allow. The Commission was in agreement of the locations of the signs for the purpose of staff to submit them to the contractor for bidding.