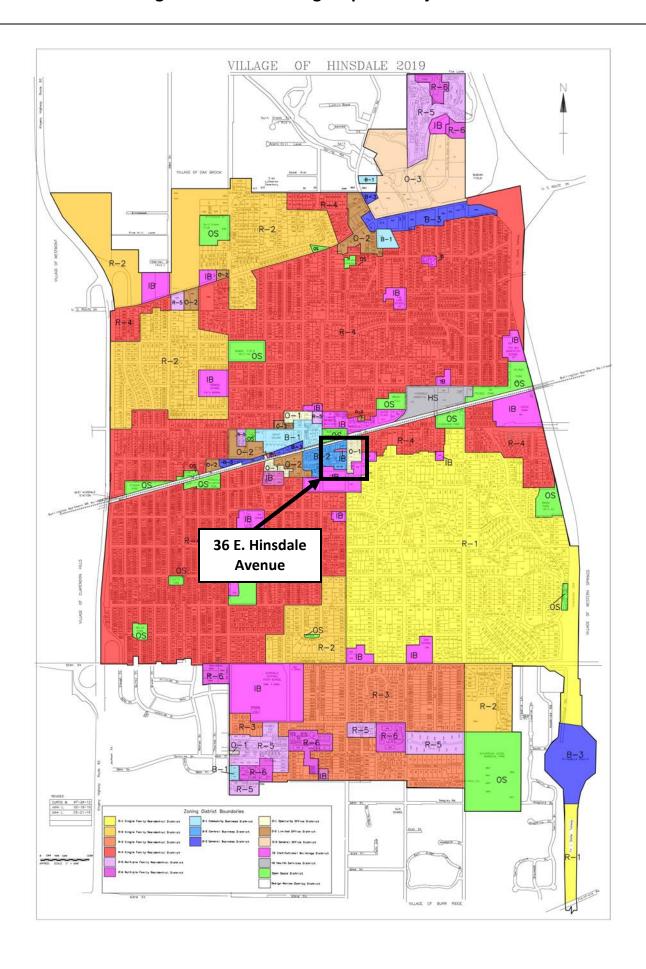

#### 4. PUBLIC MEETINGS

- a) Case A-15-2022 36 S. Washington Street & 4 W. Hinsdale Avenue Airoom Exterior Appearance Review and Site Plan Review to allow for changes to the exterior façade of the existing building and a Sign Permit Review to allow for the installation of two (2) new wall signs on the building located at 36 S. Washington Street and 4 W. Hinsdale Avenue in the B-2 Central Business District
- b) Case A-17-2022 36 E. Hinsdale Avenue Performance Wealth Management Exterior Appearance and Site Plan Review to allow for exterior changes to the rear façade Sign Permit Review to allow for the installation of one (1) new wall sign for the existing building located at 36 E. Hinsdale Avenue in the B-2 Central Business District
- 5. PUBLIC COMMENT
- 6. NEW BUSINESS
- 7. OLD BUSINESS
  - a) Amendments to Title 14 Status Update
  - b) Village of Hinsdale 150<sup>th</sup> Anniversary Celebration
  - c) Robbins Park Historic District Gateway Signs