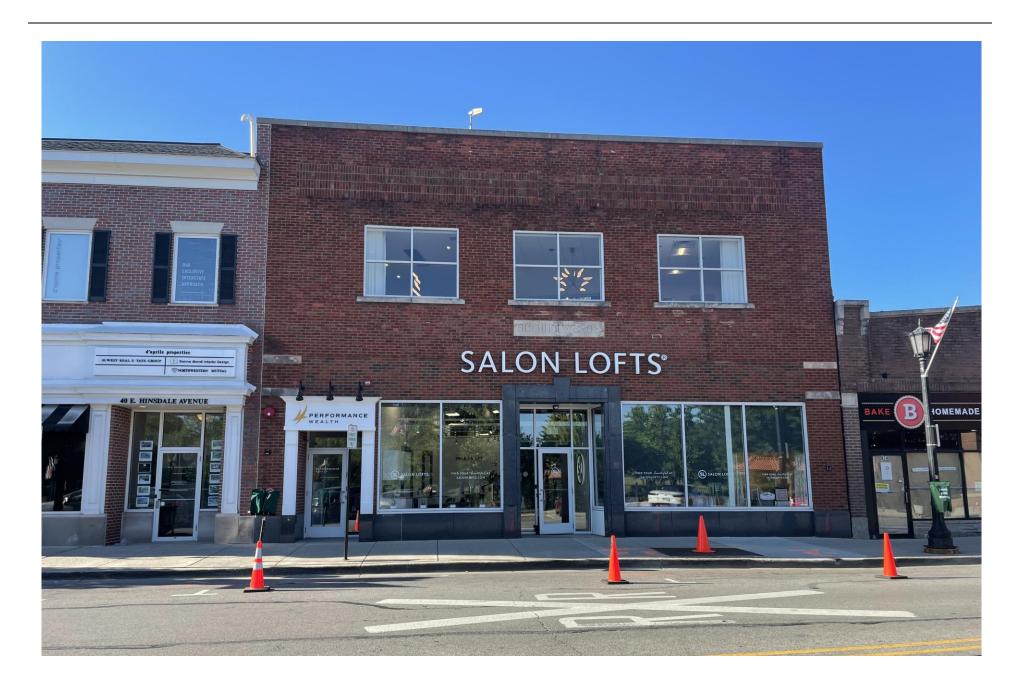

#### 4. PUBLIC MEETINGS

- a) Case A-15-2022 36 S. Washington Street & 4 W. Hinsdale Avenue Airoom Exterior Appearance Review and Site Plan Review to allow for changes to the exterior façade of the existing building and a Sign Permit Review to allow for the installation of two (2) new wall signs on the building located at 36 S. Washington Street and 4 W. Hinsdale Avenue in the B-2 Central Business District
- b) Case A-17-2022 36 E. Hinsdale Avenue Performance Wealth Management Exterior Appearance and Site Plan Review to allow for exterior changes to the rear façade Sign Permit Review to allow for the installation of one (1) new wall sign for the existing building located at 36 E. Hinsdale Avenue in the B-2 Central Business District
- 5. PUBLIC COMMENT
- 6. NEW BUSINESS
- 7. OLD BUSINESS
  - a) Amendments to Title 14 Status Update
  - b) Village of Hinsdale 150<sup>th</sup> Anniversary Celebration
  - c) Robbins Park Historic District Gateway Signs