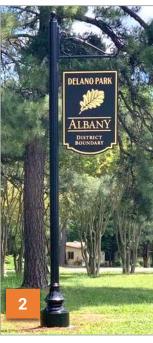

#### c) Robbins Park Historic Gateway Signs

Ms. Salmon reported final details are being gathered that are needed to put out a bid for sign proposals. The location of sign number one has been moved to Blaine from Chicago and Garfield to provide a location with better historical context. Ms. Salmon asked the Commission if all were still in favor of this re-location discussed at the last meeting and stated no plans have been received for the potential structure to be built at the corner of Chicago and Garfield. Brief discussion followed and Commissioner Haarlow suggested that if sight lines are equal, the west corner may be the best location.

There were no changes to signs number two (2), three (3) and four (4). The Commission had no further comments or concerns about the location of these signs.

Ms. Salmon stated that it was decided after further discussion, signs five (5) and six (6) will be relocated. Ms. Salmon reminded the Commission of the conflicts discussed at the last meeting being the reason to seek out alternative locations for these signs to be placed. Ms. Salmon shared possible alternative to sign locations and asked for feedback. Ms. Salmon noted that the original bid was for four (4) signs and any additional signs will be labelled as "optional" that can be possibly budgeted for in the future if needed due to budget constraints.

Commissioner Haarlow suggested putting sign number five (5) near Grace Church due to the existence of nearby historical structures. Brief discussion took place about this proposed location and concerns were shared about pushing the sign too far back closer to more historic structures that visibility is limited. The Commission expressed some interest in further discussion of moving the truck sign to place the gateway sign but the stand alone sign was agreed upon.

Discussion followed about the placement of sign number six (6) and how it would relate to nearby historic homes on County Line Road. The Commission stated that the location of this sign can be easily changed if the need was determined after installation and the exact location could be decided later since this sign may be part of the second phase of the project as future budgets allow. The Commission was in agreement of the locations of the signs for the purpose of staff to submit them to the contractor for bidding.

Ms. Salmon shared photos of historical marking signs nearby Burlington Park with the Commission to help with understanding of location of currently installed signage. Commissioner Haarlow suggested that if the Tollway signs are installed, the Commission should revisit the way finding signs within the Village.

Ms. Salmon summarized the items the Commission previously decided upon which included a single post sign with a simple, classic, historic feel, non-illuminated and size proportioned with nearby homes.

Historic Preservation Commission Meeting of July 6, 2022 Page 7 of 7

Discussion followed about the consistency of signs of different districts within other communities. The Commission agreed there should be some element of consistency for the signs of various districts within Hinsdale. In an effort to narrow the design scope for the sign contractor, the Commission discussed various signs to eliminate from the examples in the packet. The Commission agreed the sign should be fixed and not hanging and some expressed an interest to utilize some factors of sign number eight (8) such the symbol/logo and coordinating with the sign toppers.

Commissioner Haarlow asked about the location of the street topper sign poles and stated concerns about the placement of the sign pole near the Middle School specifically. Ms. Salmon asked the Commission to email with these types of concerns in the near future to prevent a pole from being installed at a less desirable location as the public services crew will soon be getting back to this task.