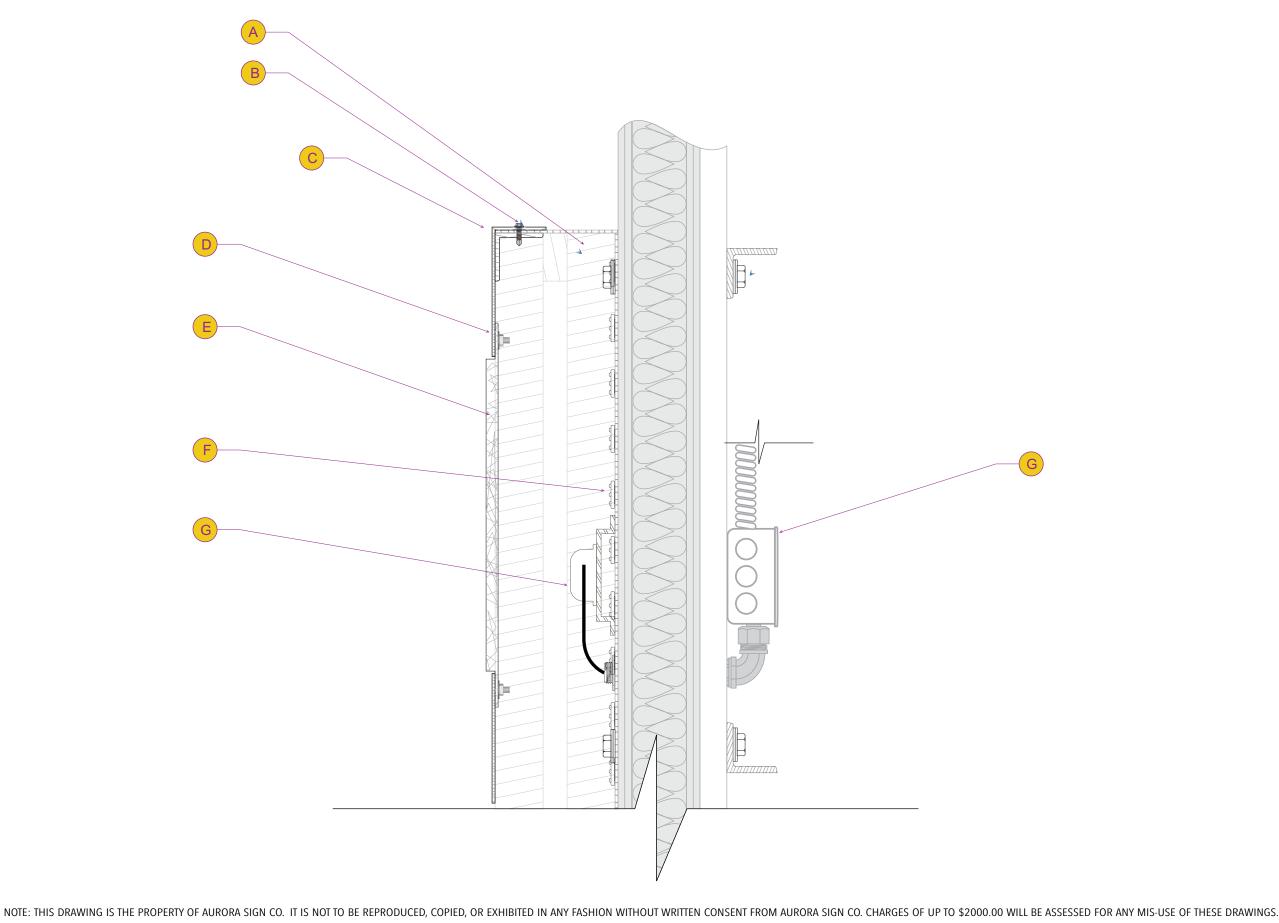

#### 4. PUBLIC MEETINGS

- a) Case A-15-2022 36 S. Washington Street & 4 W. Hinsdale Avenue Airoom Exterior Appearance Review and Site Plan Review to allow for changes to the exterior façade of the existing building and a Sign Permit Review to allow for the installation of two (2) new wall signs on the building located at 36 S. Washington Street and 4 W. Hinsdale Avenue in the B-2 Central Business District
- b) Case A-17-2022 36 E. Hinsdale Avenue Performance Wealth Management Exterior Appearance and Site Plan Review to allow for exterior changes to the rear façade Sign Permit Review to allow for the installation of one (1) new wall sign for the existing building located at 36 E. Hinsdale Avenue in the B-2 Central Business District
- 5. PUBLIC COMMENT
- 6. NEW BUSINESS
- 7. OLD BUSINESS
  - a) Amendments to Title 14 Status Update
  - b) Village of Hinsdale 150<sup>th</sup> Anniversary Celebration
  - c) Robbins Park Historic District Gateway Signs