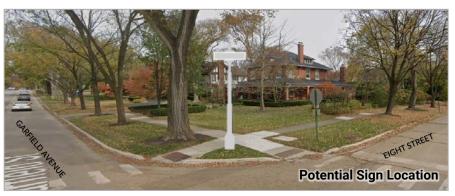

#### c) Robbins Park Historic Gateway Signs

Ms. Salmon reported final details are being gathered that are needed to put out a bid for sign proposals. The location of sign number one has been moved to Blaine from Chicago and Garfield to provide a location with better historical context. Ms. Salmon asked the Commission if all were still in favor of this re-location discussed at the last meeting and stated no plans have been received for the potential structure to be built at the corner of Chicago and Garfield. Brief discussion followed and Commissioner Haarlow suggested that if sight lines are equal, the west corner may be the best location.