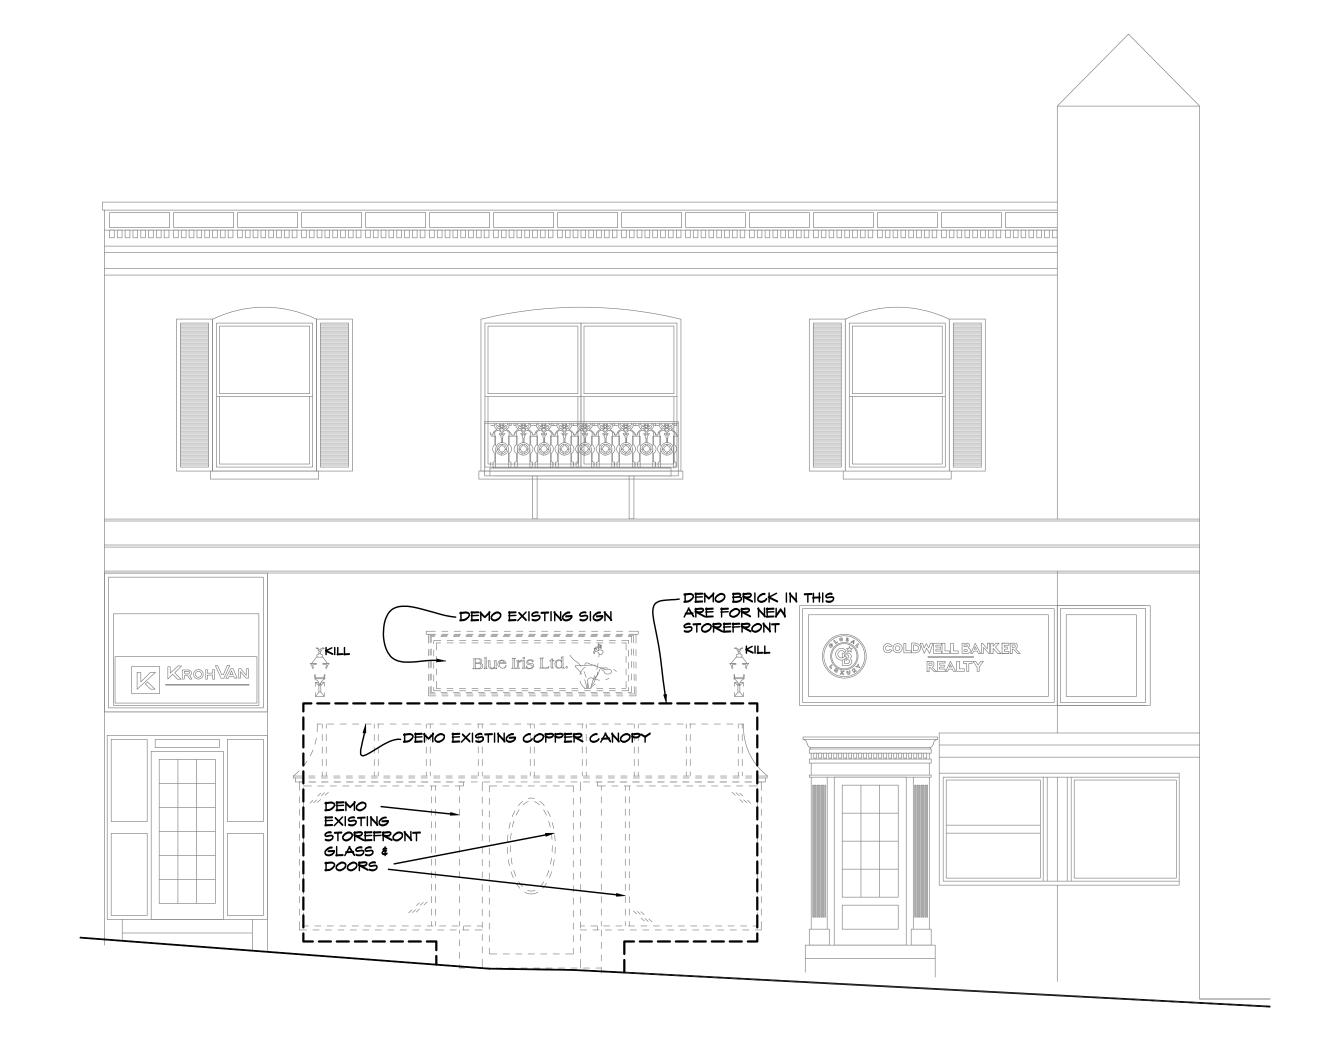

#### 4. PUBLIC MEETINGS

- a) Case A-15-2022 36 S. Washington Street & 4 W. Hinsdale Avenue Airoom Exterior Appearance Review and Site Plan Review to allow for changes to the exterior façade of the existing building and a Sign Permit Review to allow for the installation of two (2) new wall signs on the building located at 36 S. Washington Street and 4 W. Hinsdale Avenue in the B-2 Central Business District
- b) Case A-17-2022 36 E. Hinsdale Avenue Performance Wealth Management Exterior Appearance and Site Plan Review to allow for exterior changes to the rear façade Sign Permit Review to allow for the installation of one (1) new wall sign for the existing building located at 36 E. Hinsdale Avenue in the B-2 Central Business District
- 5. PUBLIC COMMENT
- 6. NEW BUSINESS
- 7. OLD BUSINESS
  - a) Amendments to Title 14 Status Update
  - b) Village of Hinsdale 150<sup>th</sup> Anniversary Celebration
  - c) Robbins Park Historic District Gateway Signs