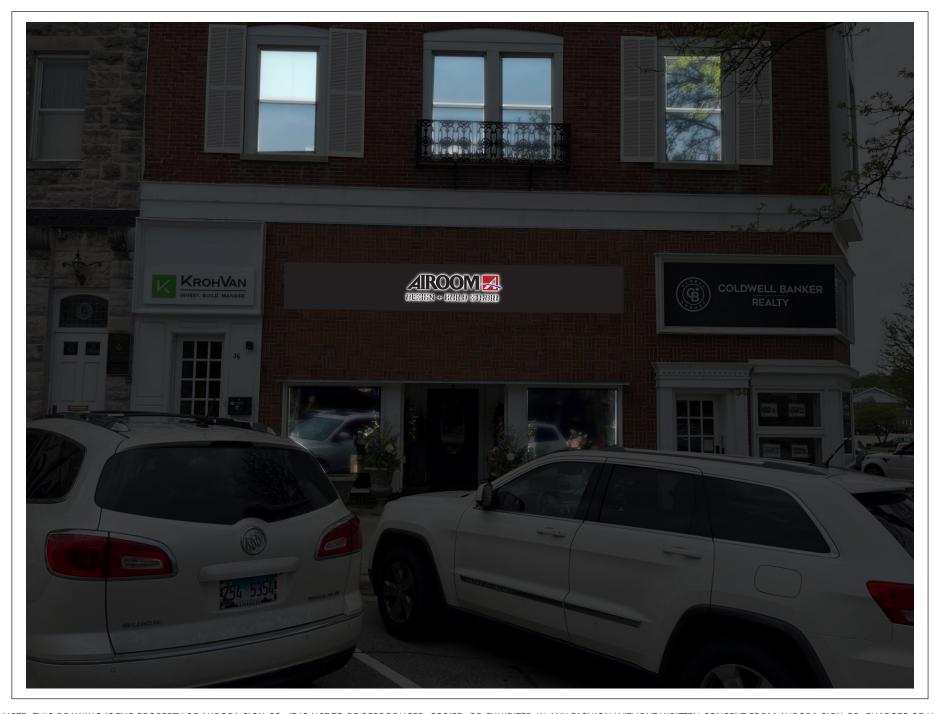

#### 4. PUBLIC MEETINGS

- a) Case A-15-2022 36 S. Washington Street & 4 W. Hinsdale Avenue Airoom Exterior Appearance Review and Site Plan Review to allow for changes to the exterior façade of the existing building and a Sign Permit Review to allow for the installation of two (2) new wall signs on the building located at 36 S. Washington Street and 4 W. Hinsdale Avenue in the B-2 Central Business District
- b) Case A-17-2022 36 E. Hinsdale Avenue Performance Wealth Management Exterior Appearance and Site Plan Review to allow for exterior changes to the rear façade Sign Permit Review to allow for the installation of one (1) new wall sign for the existing building located at 36 E. Hinsdale Avenue in the B-2 Central Business District
- 5. PUBLIC COMMENT
- 6. NEW BUSINESS
- 7. OLD BUSINESS
  - a) Amendments to Title 14 Status Update
  - b) Village of Hinsdale 150<sup>th</sup> Anniversary Celebration
  - c) Robbins Park Historic District Gateway Signs