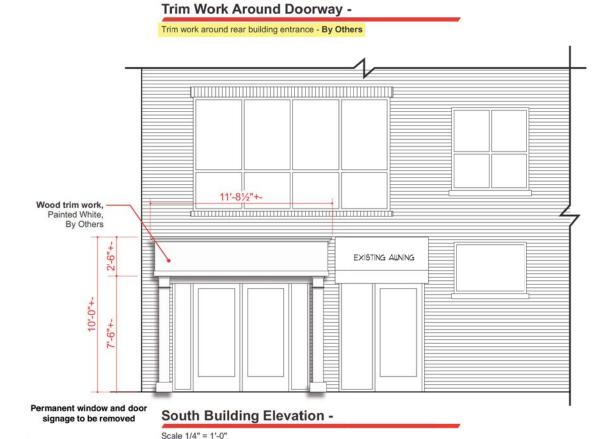

#### 4. PUBLIC MEETINGS

- a) Case A-15-2022 36 S. Washington Street & 4 W. Hinsdale Avenue Airoom Exterior Appearance Review and Site Plan Review to allow for changes to the exterior façade of the existing building and a Sign Permit Review to allow for the installation of two (2) new wall signs on the building located at 36 S. Washington Street and 4 W. Hinsdale Avenue in the B-2 Central Business District
- b) Case A-17-2022 36 E. Hinsdale Avenue Performance Wealth Management Exterior Appearance and Site Plan Review to allow for exterior changes to the rear façade Sign Permit Review to allow for the installation of one (1) new wall sign for the existing building located at 36 E. Hinsdale Avenue in the B-2 Central Business District
- 5. PUBLIC COMMENT
- 6. NEW BUSINESS
- 7. OLD BUSINESS
  - a) Amendments to Title 14 Status Update
  - b) Village of Hinsdale 150<sup>th</sup> Anniversary Celebration
  - c) Robbins Park Historic District Gateway Signs