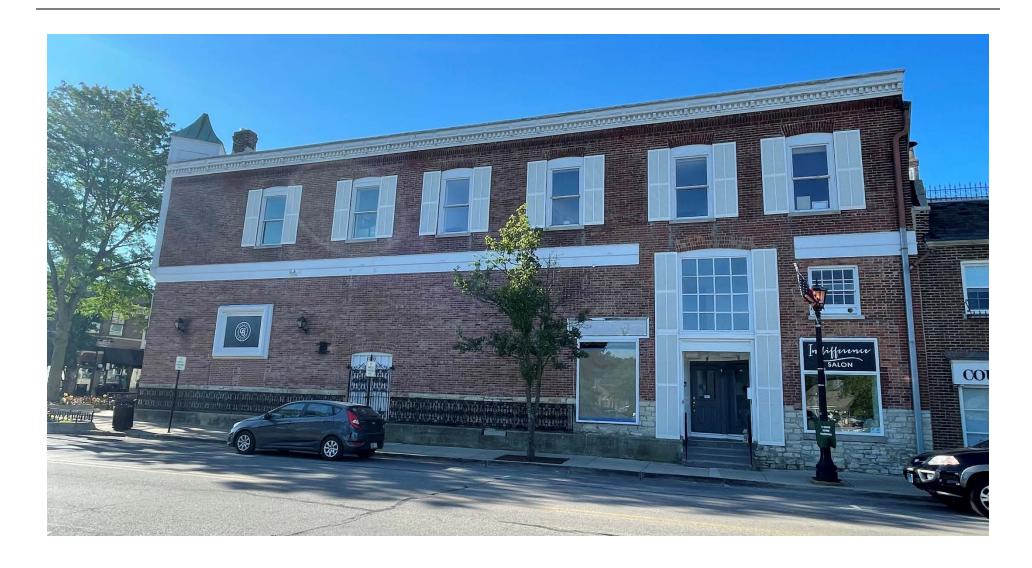

#### 4. PUBLIC MEETINGS

- a) Case A-15-2022 36 S. Washington Street & 4 W. Hinsdale Avenue Airoom Exterior Appearance Review and Site Plan Review to allow for changes to the exterior façade of the existing building and a Sign Permit Review to allow for the installation of two (2) new wall signs on the building located at 36 S. Washington Street and 4 W. Hinsdale Avenue in the B-2 Central Business District
- b) Case A-17-2022 36 E. Hinsdale Avenue Performance Wealth Management Exterior Appearance and Site Plan Review to allow for exterior changes to the rear façade Sign Permit Review to allow for the installation of one (1) new wall sign for the existing building located at 36 E. Hinsdale Avenue in the B-2 Central Business District
- 5. PUBLIC COMMENT
- 6. NEW BUSINESS
- 7. OLD BUSINESS
  - a) Amendments to Title 14 Status Update
  - b) Village of Hinsdale 150<sup>th</sup> Anniversary Celebration
  - c) Robbins Park Historic District Gateway Signs