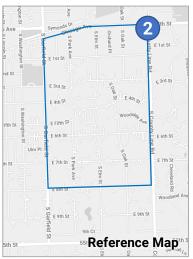

There were no changes to signs number two (2), three (3) and four (4). The Commission had no further comments or concerns about the location of these signs.

Ms. Salmon stated that it was decided after further discussion, signs five (5) and six (6) will be relocated. Ms. Salmon reminded the Commission of the conflicts discussed at the last meeting being the reason to seek out alternative locations for these signs to be placed. Ms. Salmon shared possible alternative to sign locations and asked for feedback. Ms. Salmon noted that the original bid was for four (4) signs and any additional signs will be labelled as "optional" that can be possibly budgeted for in the future if needed due to budget constraints.