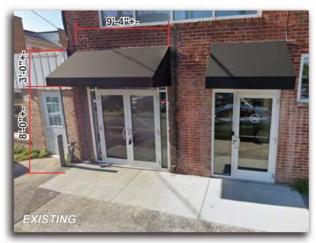

#### 4. PUBLIC MEETINGS

- a) Case A-15-2022 36 S. Washington Street & 4 W. Hinsdale Avenue Airoom Exterior Appearance Review and Site Plan Review to allow for changes to the exterior façade of the existing building and a Sign Permit Review to allow for the installation of two (2) new wall signs on the building located at 36 S. Washington Street and 4 W. Hinsdale Avenue in the B-2 Central Business District
- b) Case A-17-2022 36 E. Hinsdale Avenue Performance Wealth Management Exterior Appearance and Site Plan Review to allow for exterior changes to the rear façade Sign Permit Review to allow for the installation of one (1) new wall sign for the existing building located at 36 E. Hinsdale Avenue in the B-2 Central Business District
- 5. PUBLIC COMMENT
- 6. NEW BUSINESS
- 7. OLD BUSINESS
  - a) Amendments to Title 14 Status Update
  - b) Village of Hinsdale 150<sup>th</sup> Anniversary Celebration
  - c) Robbins Park Historic District Gateway Signs