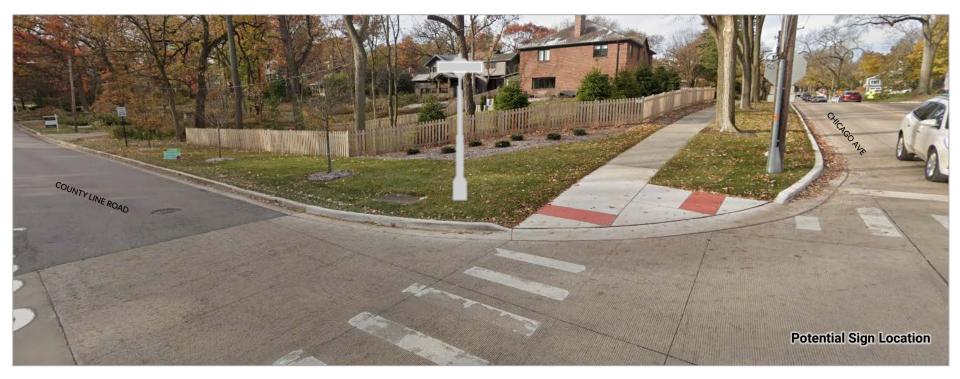

#### c) Robbins Park Historic Gateway Signs

Ms. Salmon reported final details are being gathered that are needed to put out a bid for sign proposals. The location of sign number one has been moved to Blaine from Chicago and Garfield to provide a location with better historical context. Ms. Salmon asked the Commission if all were still in favor of this re-location discussed at the last meeting and stated no plans have been received for the potential structure to be built at the corner of Chicago and Garfield. Brief discussion followed and Commissioner Haarlow suggested that if sight lines are equal, the west corner may be the best location.