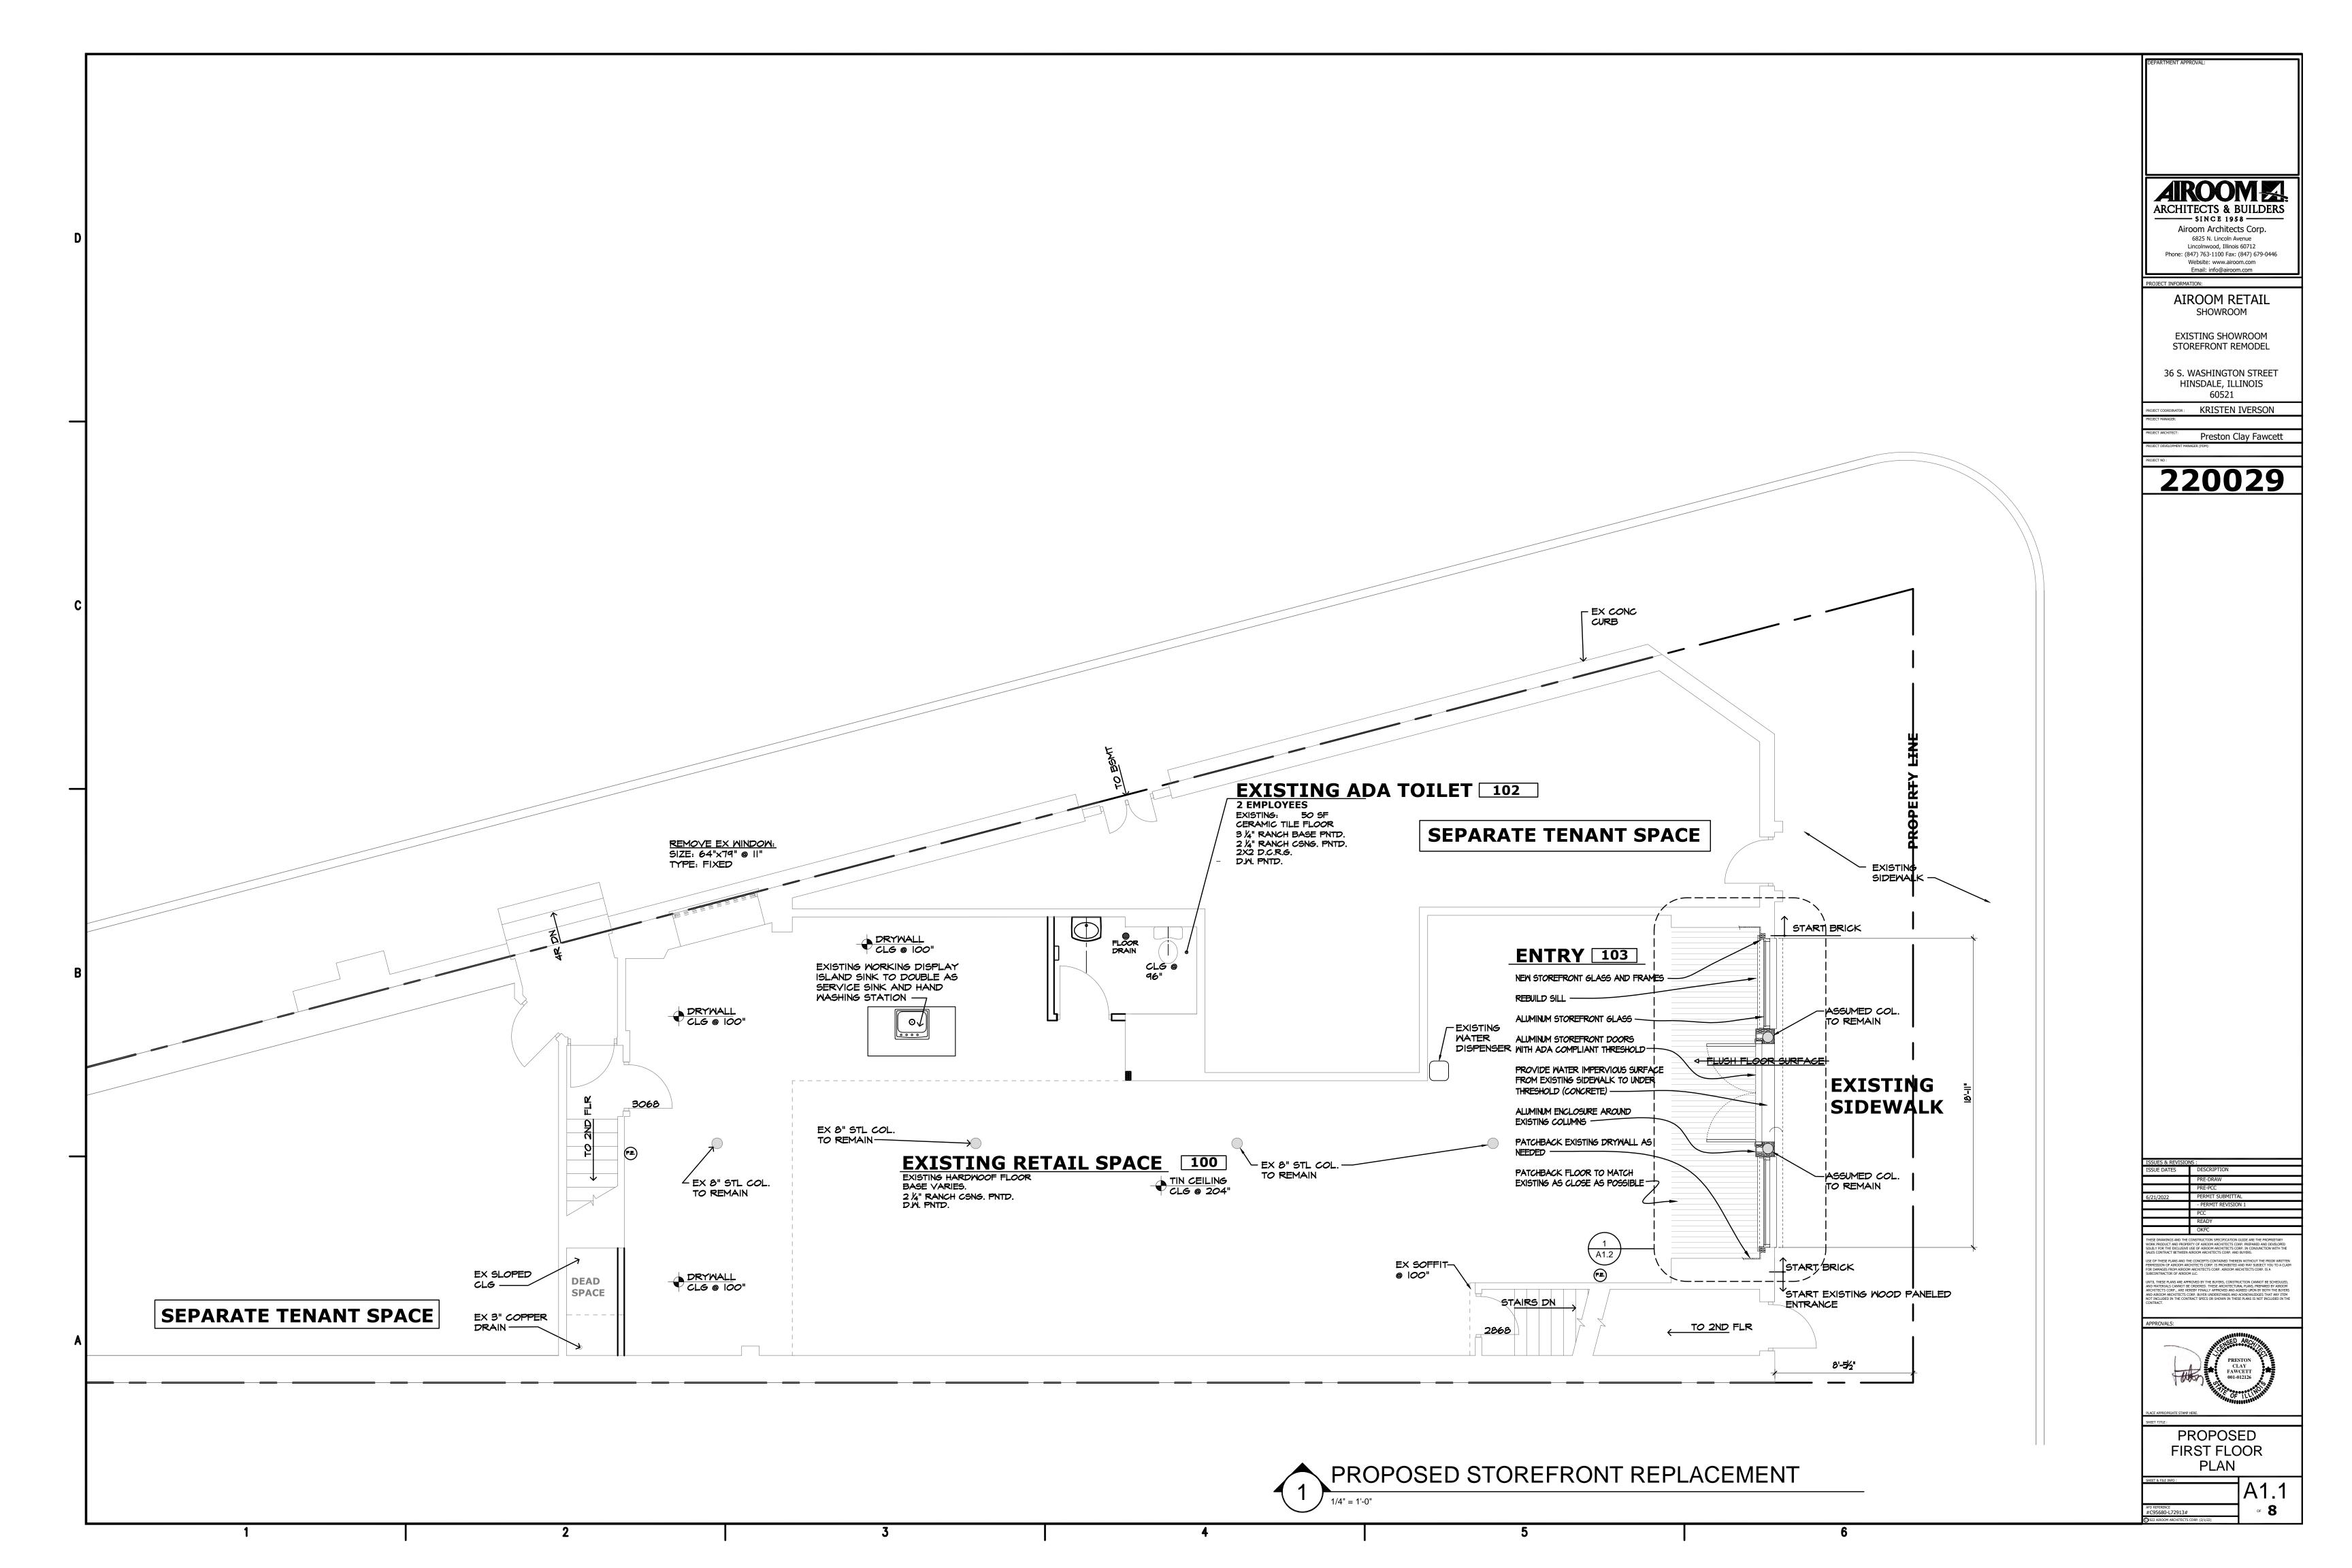

#### 4. PUBLIC MEETINGS

- a) Case A-15-2022 36 S. Washington Street & 4 W. Hinsdale Avenue Airoom Exterior Appearance Review and Site Plan Review to allow for changes to the exterior façade of the existing building and a Sign Permit Review to allow for the installation of two (2) new wall signs on the building located at 36 S. Washington Street and 4 W. Hinsdale Avenue in the B-2 Central Business District
- b) Case A-17-2022 36 E. Hinsdale Avenue Performance Wealth Management Exterior Appearance and Site Plan Review to allow for exterior changes to the rear façade Sign Permit Review to allow for the installation of one (1) new wall sign for the existing building located at 36 E. Hinsdale Avenue in the B-2 Central Business District
- 5. PUBLIC COMMENT
- 6. NEW BUSINESS
- 7. OLD BUSINESS
  - a) Amendments to Title 14 Status Update
  - b) Village of Hinsdale 150<sup>th</sup> Anniversary Celebration
  - c) Robbins Park Historic District Gateway Signs