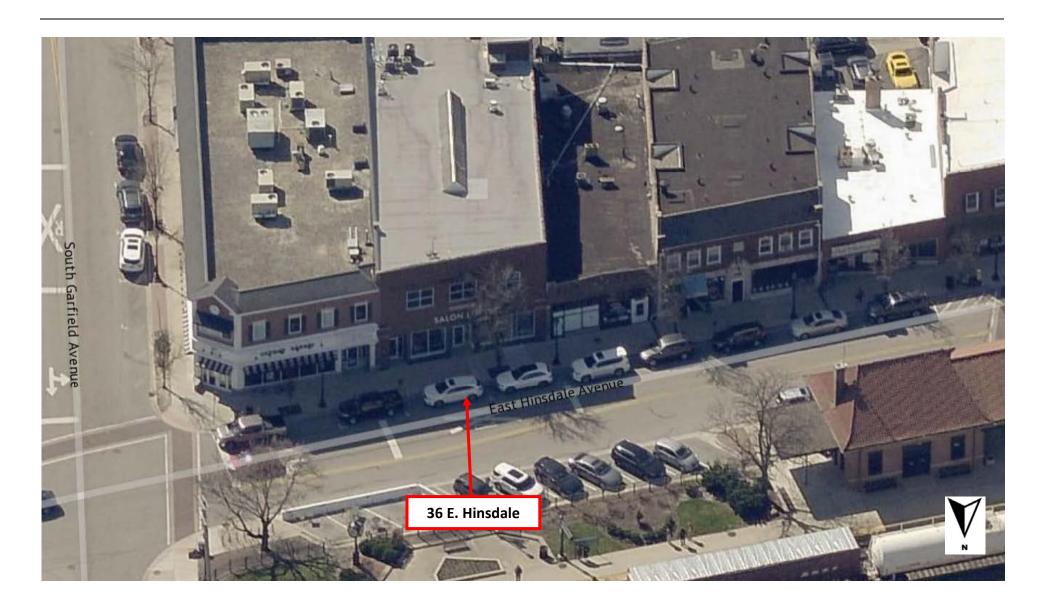

#### 4. PUBLIC MEETINGS

- a) Case A-15-2022 36 S. Washington Street & 4 W. Hinsdale Avenue Airoom Exterior Appearance Review and Site Plan Review to allow for changes to the exterior façade of the existing building and a Sign Permit Review to allow for the installation of two (2) new wall signs on the building located at 36 S. Washington Street and 4 W. Hinsdale Avenue in the B-2 Central Business District
- b) Case A-17-2022 36 E. Hinsdale Avenue Performance Wealth Management Exterior Appearance and Site Plan Review to allow for exterior changes to the rear façade Sign Permit Review to allow for the installation of one (1) new wall sign for the existing building located at 36 E. Hinsdale Avenue in the B-2 Central Business District
- 5. PUBLIC COMMENT
- 6. NEW BUSINESS
- 7. OLD BUSINESS
  - a) Amendments to Title 14 Status Update
  - b) Village of Hinsdale 150<sup>th</sup> Anniversary Celebration
  - c) Robbins Park Historic District Gateway Signs