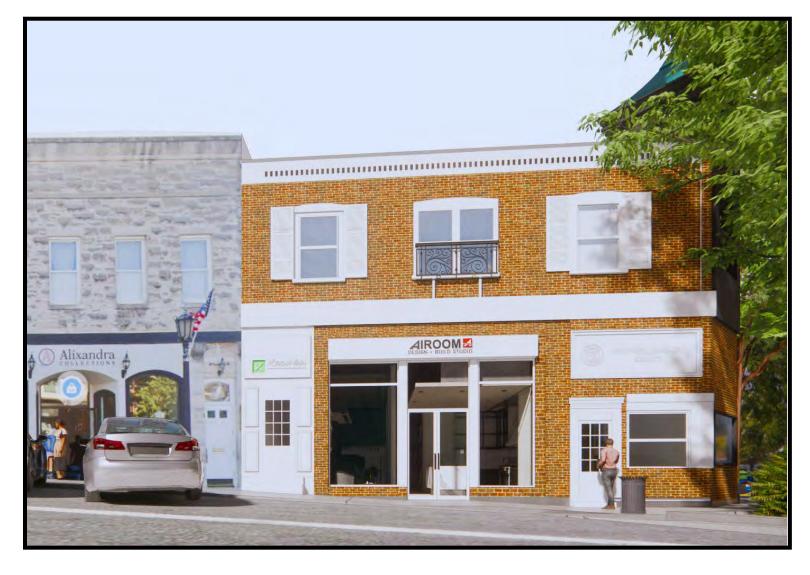

#### 4. PUBLIC MEETINGS

- a) Case A-15-2022 36 S. Washington Street & 4 W. Hinsdale Avenue Airoom Exterior Appearance Review and Site Plan Review to allow for changes to the exterior façade of the existing building and a Sign Permit Review to allow for the installation of two (2) new wall signs on the building located at 36 S. Washington Street and 4 W. Hinsdale Avenue in the B-2 Central Business District
- b) Case A-17-2022 36 E. Hinsdale Avenue Performance Wealth Management Exterior Appearance and Site Plan Review to allow for exterior changes to the rear façade Sign Permit Review to allow for the installation of one (1) new wall sign for the existing building located at 36 E. Hinsdale Avenue in the B-2 Central Business District
- 5. PUBLIC COMMENT
- 6. NEW BUSINESS
- 7. OLD BUSINESS
  - a) Amendments to Title 14 Status Update
  - b) Village of Hinsdale 150<sup>th</sup> Anniversary Celebration
  - c) Robbins Park Historic District Gateway Signs