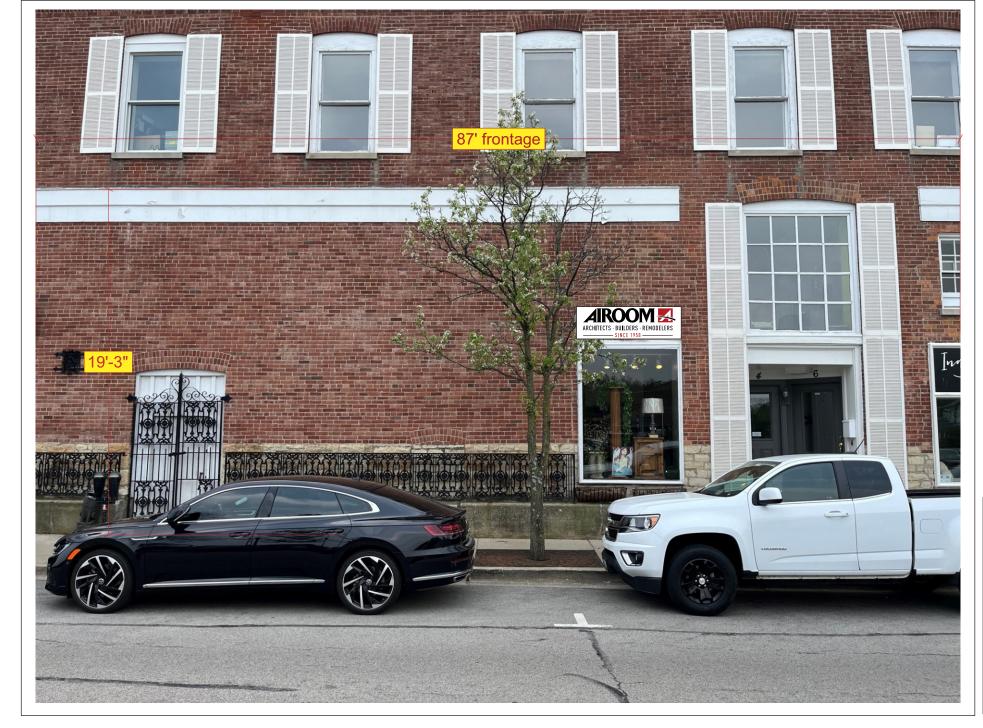

#### 4. PUBLIC MEETINGS

- a) Case A-15-2022 36 S. Washington Street & 4 W. Hinsdale Avenue Airoom Exterior Appearance Review and Site Plan Review to allow for changes to the exterior façade of the existing building and a Sign Permit Review to allow for the installation of two (2) new wall signs on the building located at 36 S. Washington Street and 4 W. Hinsdale Avenue in the B-2 Central Business District
- b) Case A-17-2022 36 E. Hinsdale Avenue Performance Wealth Management Exterior Appearance and Site Plan Review to allow for exterior changes to the rear façade Sign Permit Review to allow for the installation of one (1) new wall sign for the existing building located at 36 E. Hinsdale Avenue in the B-2 Central Business District
- 5. PUBLIC COMMENT
- 6. NEW BUSINESS
- 7. OLD BUSINESS
  - a) Amendments to Title 14 Status Update
  - b) Village of Hinsdale 150<sup>th</sup> Anniversary Celebration
  - c) Robbins Park Historic District Gateway Signs