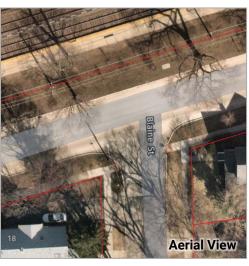

#### c) Robbins Park Historic Gateway Signs

Ms. Salmon reported final details are being gathered that are needed to put out a bid for sign proposals. The location of sign number one has been moved to Blaine from Chicago and Garfield to provide a location with better historical context. Ms. Salmon asked the Commission if all were still in favor of this re-location discussed at the last meeting and stated no plans have been received for the potential structure to be built at the corner of Chicago and Garfield. Brief discussion followed and Commissioner Haarlow suggested that if sight lines are equal, the west corner may be the best location.