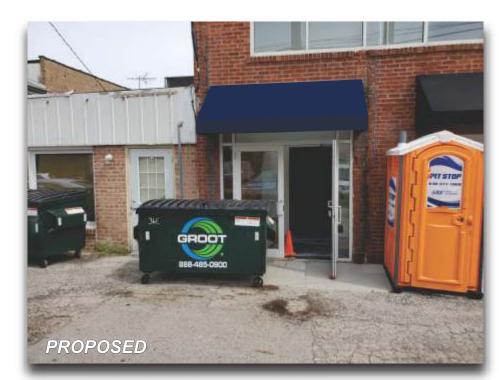

#### 4. PUBLIC MEETINGS

- a) Case A-15-2022 36 S. Washington Street & 4 W. Hinsdale Avenue Airoom Exterior Appearance Review and Site Plan Review to allow for changes to the exterior façade of the existing building and a Sign Permit Review to allow for the installation of two (2) new wall signs on the building located at 36 S. Washington Street and 4 W. Hinsdale Avenue in the B-2 Central Business District
- b) Case A-17-2022 36 E. Hinsdale Avenue Performance Wealth Management Exterior Appearance and Site Plan Review to allow for exterior changes to the rear façade Sign Permit Review to allow for the installation of one (1) new wall sign for the existing building located at 36 E. Hinsdale Avenue in the B-2 Central Business District
- 5. PUBLIC COMMENT
- 6. NEW BUSINESS
- 7. OLD BUSINESS
  - a) Amendments to Title 14 Status Update
  - b) Village of Hinsdale 150<sup>th</sup> Anniversary Celebration
  - c) Robbins Park Historic District Gateway Signs