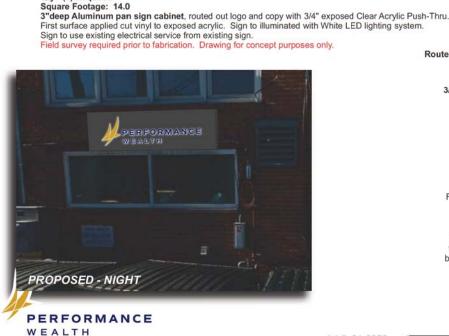

#### 4. PUBLIC MEETINGS

- a) Case A-15-2022 36 S. Washington Street & 4 W. Hinsdale Avenue Airoom Exterior Appearance Review and Site Plan Review to allow for changes to the exterior façade of the existing building and a Sign Permit Review to allow for the installation of two (2) new wall signs on the building located at 36 S. Washington Street and 4 W. Hinsdale Avenue in the B-2 Central Business District
- b) Case A-17-2022 36 E. Hinsdale Avenue Performance Wealth Management Exterior Appearance and Site Plan Review to allow for exterior changes to the rear façade Sign Permit Review to allow for the installation of one (1) new wall sign for the existing building located at 36 E. Hinsdale Avenue in the B-2 Central Business District
- 5. PUBLIC COMMENT
- 6. NEW BUSINESS
- 7. OLD BUSINESS
  - a) Amendments to Title 14 Status Update
  - b) Village of Hinsdale 150<sup>th</sup> Anniversary Celebration
  - c) Robbins Park Historic District Gateway Signs