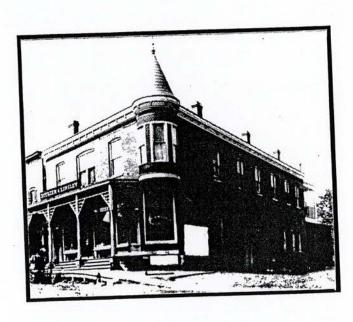

Commissioner Weinberger noted that an older photograph of the building was included in the Commission's packet that could be used as a reference. It was stated this photo, the oldest that could be found, was provided by the Historical Society but the date was unknown. Commissioner Braden added the intent of this Commission was to help restore buildings to the original architecture rather than from the later era.