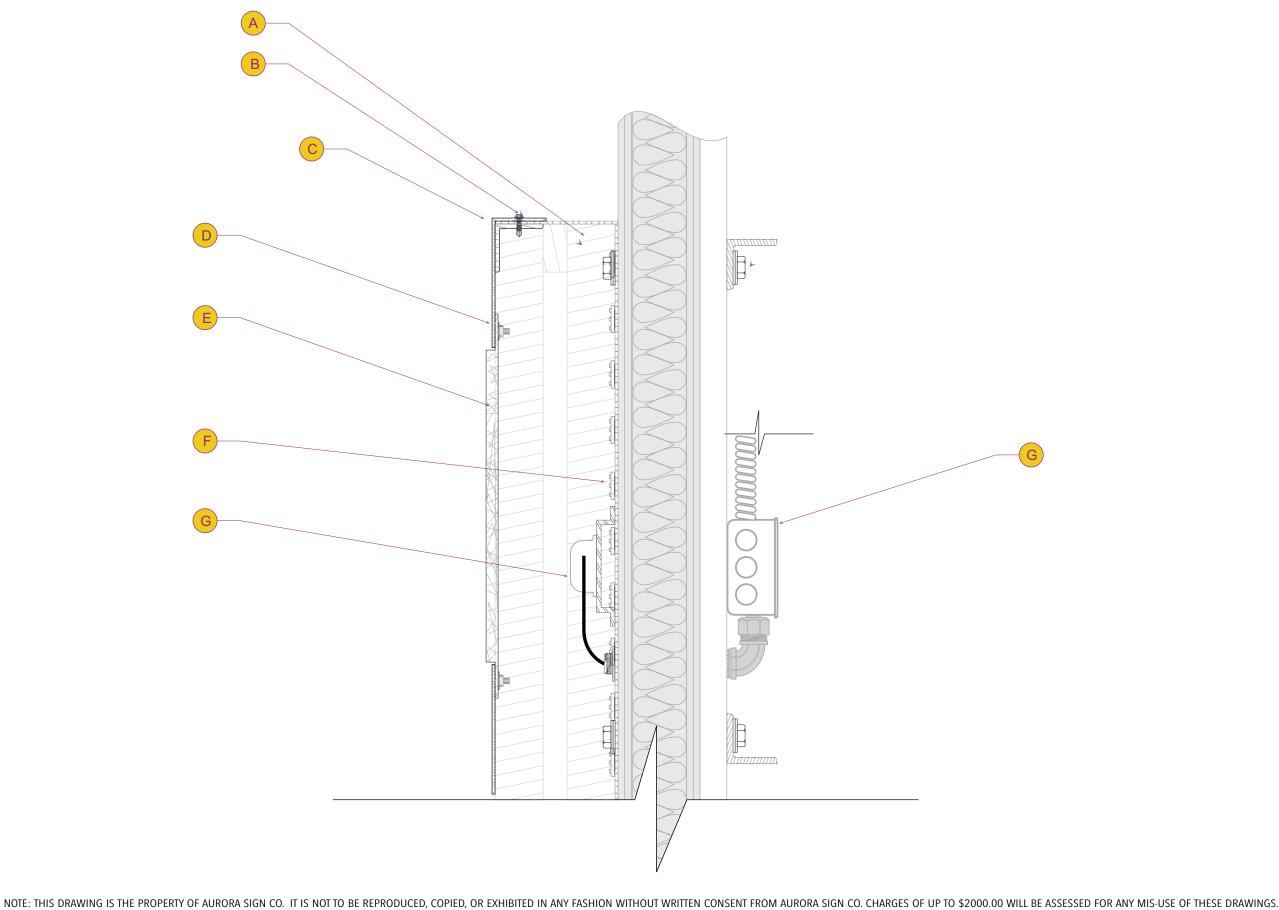

#### 4. PUBLIC MEETINGS

- a) Case A-15-2022 36 S. Washington Street & 4 W. Hinsdale Avenue Airoom Exterior Appearance Review and Site Plan Review to allow for changes to the exterior façade of the existing building and a Sign Permit Review to allow for the installation of two (2) new wall signs on the building located at 36 S. Washington Street and 4 W. Hinsdale Avenue in the B-2 Central Business District
- b) Case A-17-2022 36 E. Hinsdale Avenue Performance Wealth Management Exterior Appearance and Site Plan Review to allow for exterior changes to the rear façade Sign Permit Review to allow for the installation of one (1) new wall sign for the existing building located at 36 E. Hinsdale Avenue in the B-2 Central Business District
- 5. PUBLIC COMMENT
- 6. NEW BUSINESS
- 7. OLD BUSINESS
  - a) Amendments to Title 14 Status Update
  - b) Village of Hinsdale 150<sup>th</sup> Anniversary Celebration
  - c) Robbins Park Historic District Gateway Signs