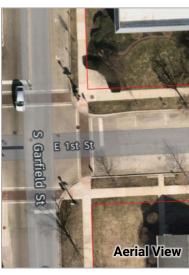

#### c) Robbins Park Historic Gateway Signs

Ms. Salmon reported final details are being gathered that are needed to put out a bid for sign proposals. The location of sign number one has been moved to Blaine from Chicago and Garfield to provide a location with better historical context. Ms. Salmon asked the Commission if all were still in favor of this re-location discussed at the last meeting and stated no plans have been received for the potential structure to be built at the corner of Chicago and Garfield. Brief discussion followed and Commissioner Haarlow suggested that if sight lines are equal, the west corner may be the best location.