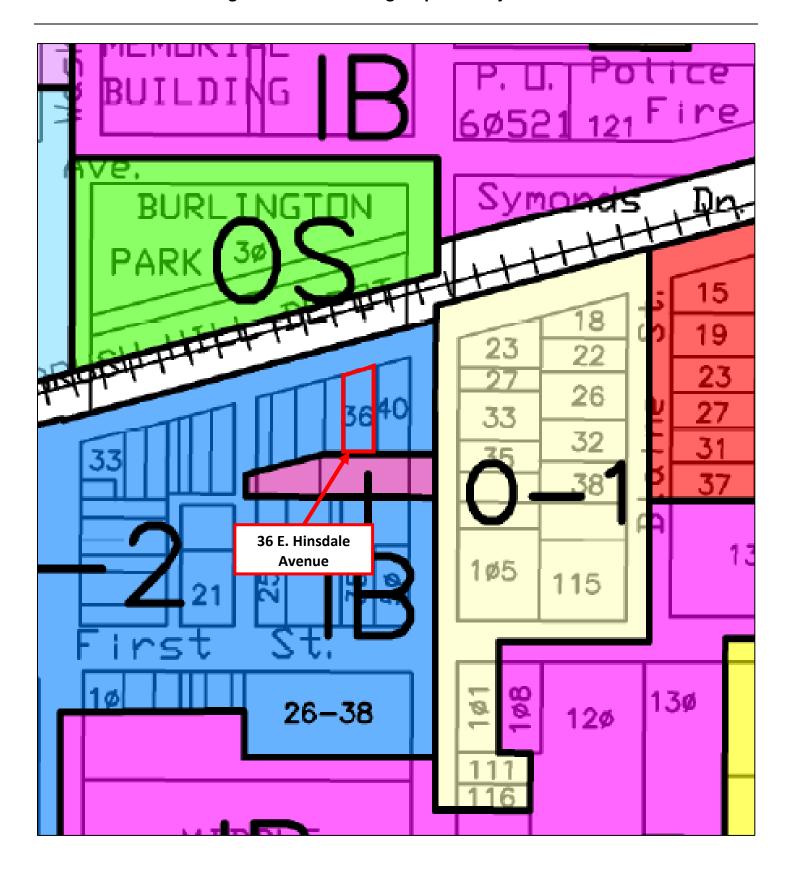

#### 4. PUBLIC MEETINGS

- a) Case A-15-2022 36 S. Washington Street & 4 W. Hinsdale Avenue Airoom Exterior Appearance Review and Site Plan Review to allow for changes to the exterior façade of the existing building and a Sign Permit Review to allow for the installation of two (2) new wall signs on the building located at 36 S. Washington Street and 4 W. Hinsdale Avenue in the B-2 Central Business District
- b) Case A-17-2022 36 E. Hinsdale Avenue Performance Wealth Management Exterior Appearance and Site Plan Review to allow for exterior changes to the rear façade Sign Permit Review to allow for the installation of one (1) new wall sign for the existing building located at 36 E. Hinsdale Avenue in the B-2 Central Business District
- 5. PUBLIC COMMENT
- 6. NEW BUSINESS
- 7. OLD BUSINESS
  - a) Amendments to Title 14 Status Update
  - b) Village of Hinsdale 150<sup>th</sup> Anniversary Celebration
  - c) Robbins Park Historic District Gateway Signs