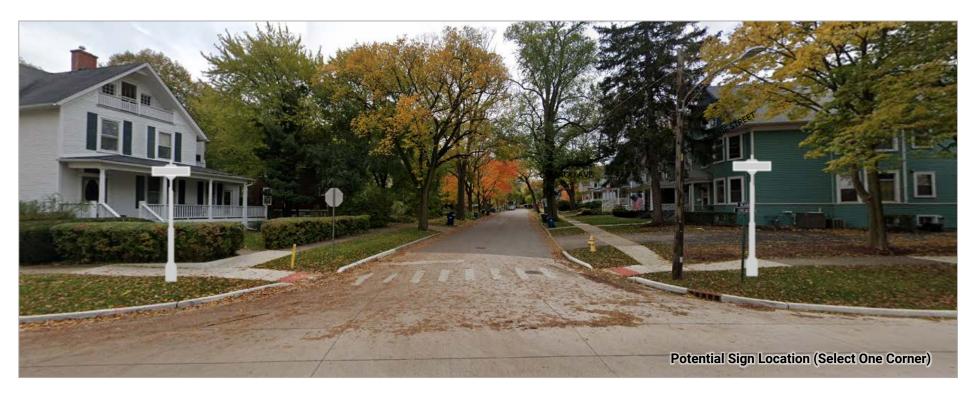

#### c) Robbins Park Historic Gateway Signs

Ms. Salmon reported final details are being gathered that are needed to put out a bid for sign proposals. The location of sign number one has been moved to Blaine from Chicago and Garfield to provide a location with better historical context. Ms. Salmon asked the Commission if all were still in favor of this re-location discussed at the last meeting and stated no plans have been received for the potential structure to be built at the corner of Chicago and Garfield. Brief discussion followed and Commissioner Haarlow suggested that if sight lines are equal, the west corner may be the best location.

Commissioner Haarlow suggested putting sign number five (5) near Grace Church due to the existence of nearby historical structures. Brief discussion took place about this proposed location and concerns were shared about pushing the sign too far back closer to more historic structures that visibility is limited. The Commission expressed some interest in further discussion of moving the truck sign to place the gateway sign but the stand alone sign was agreed upon.