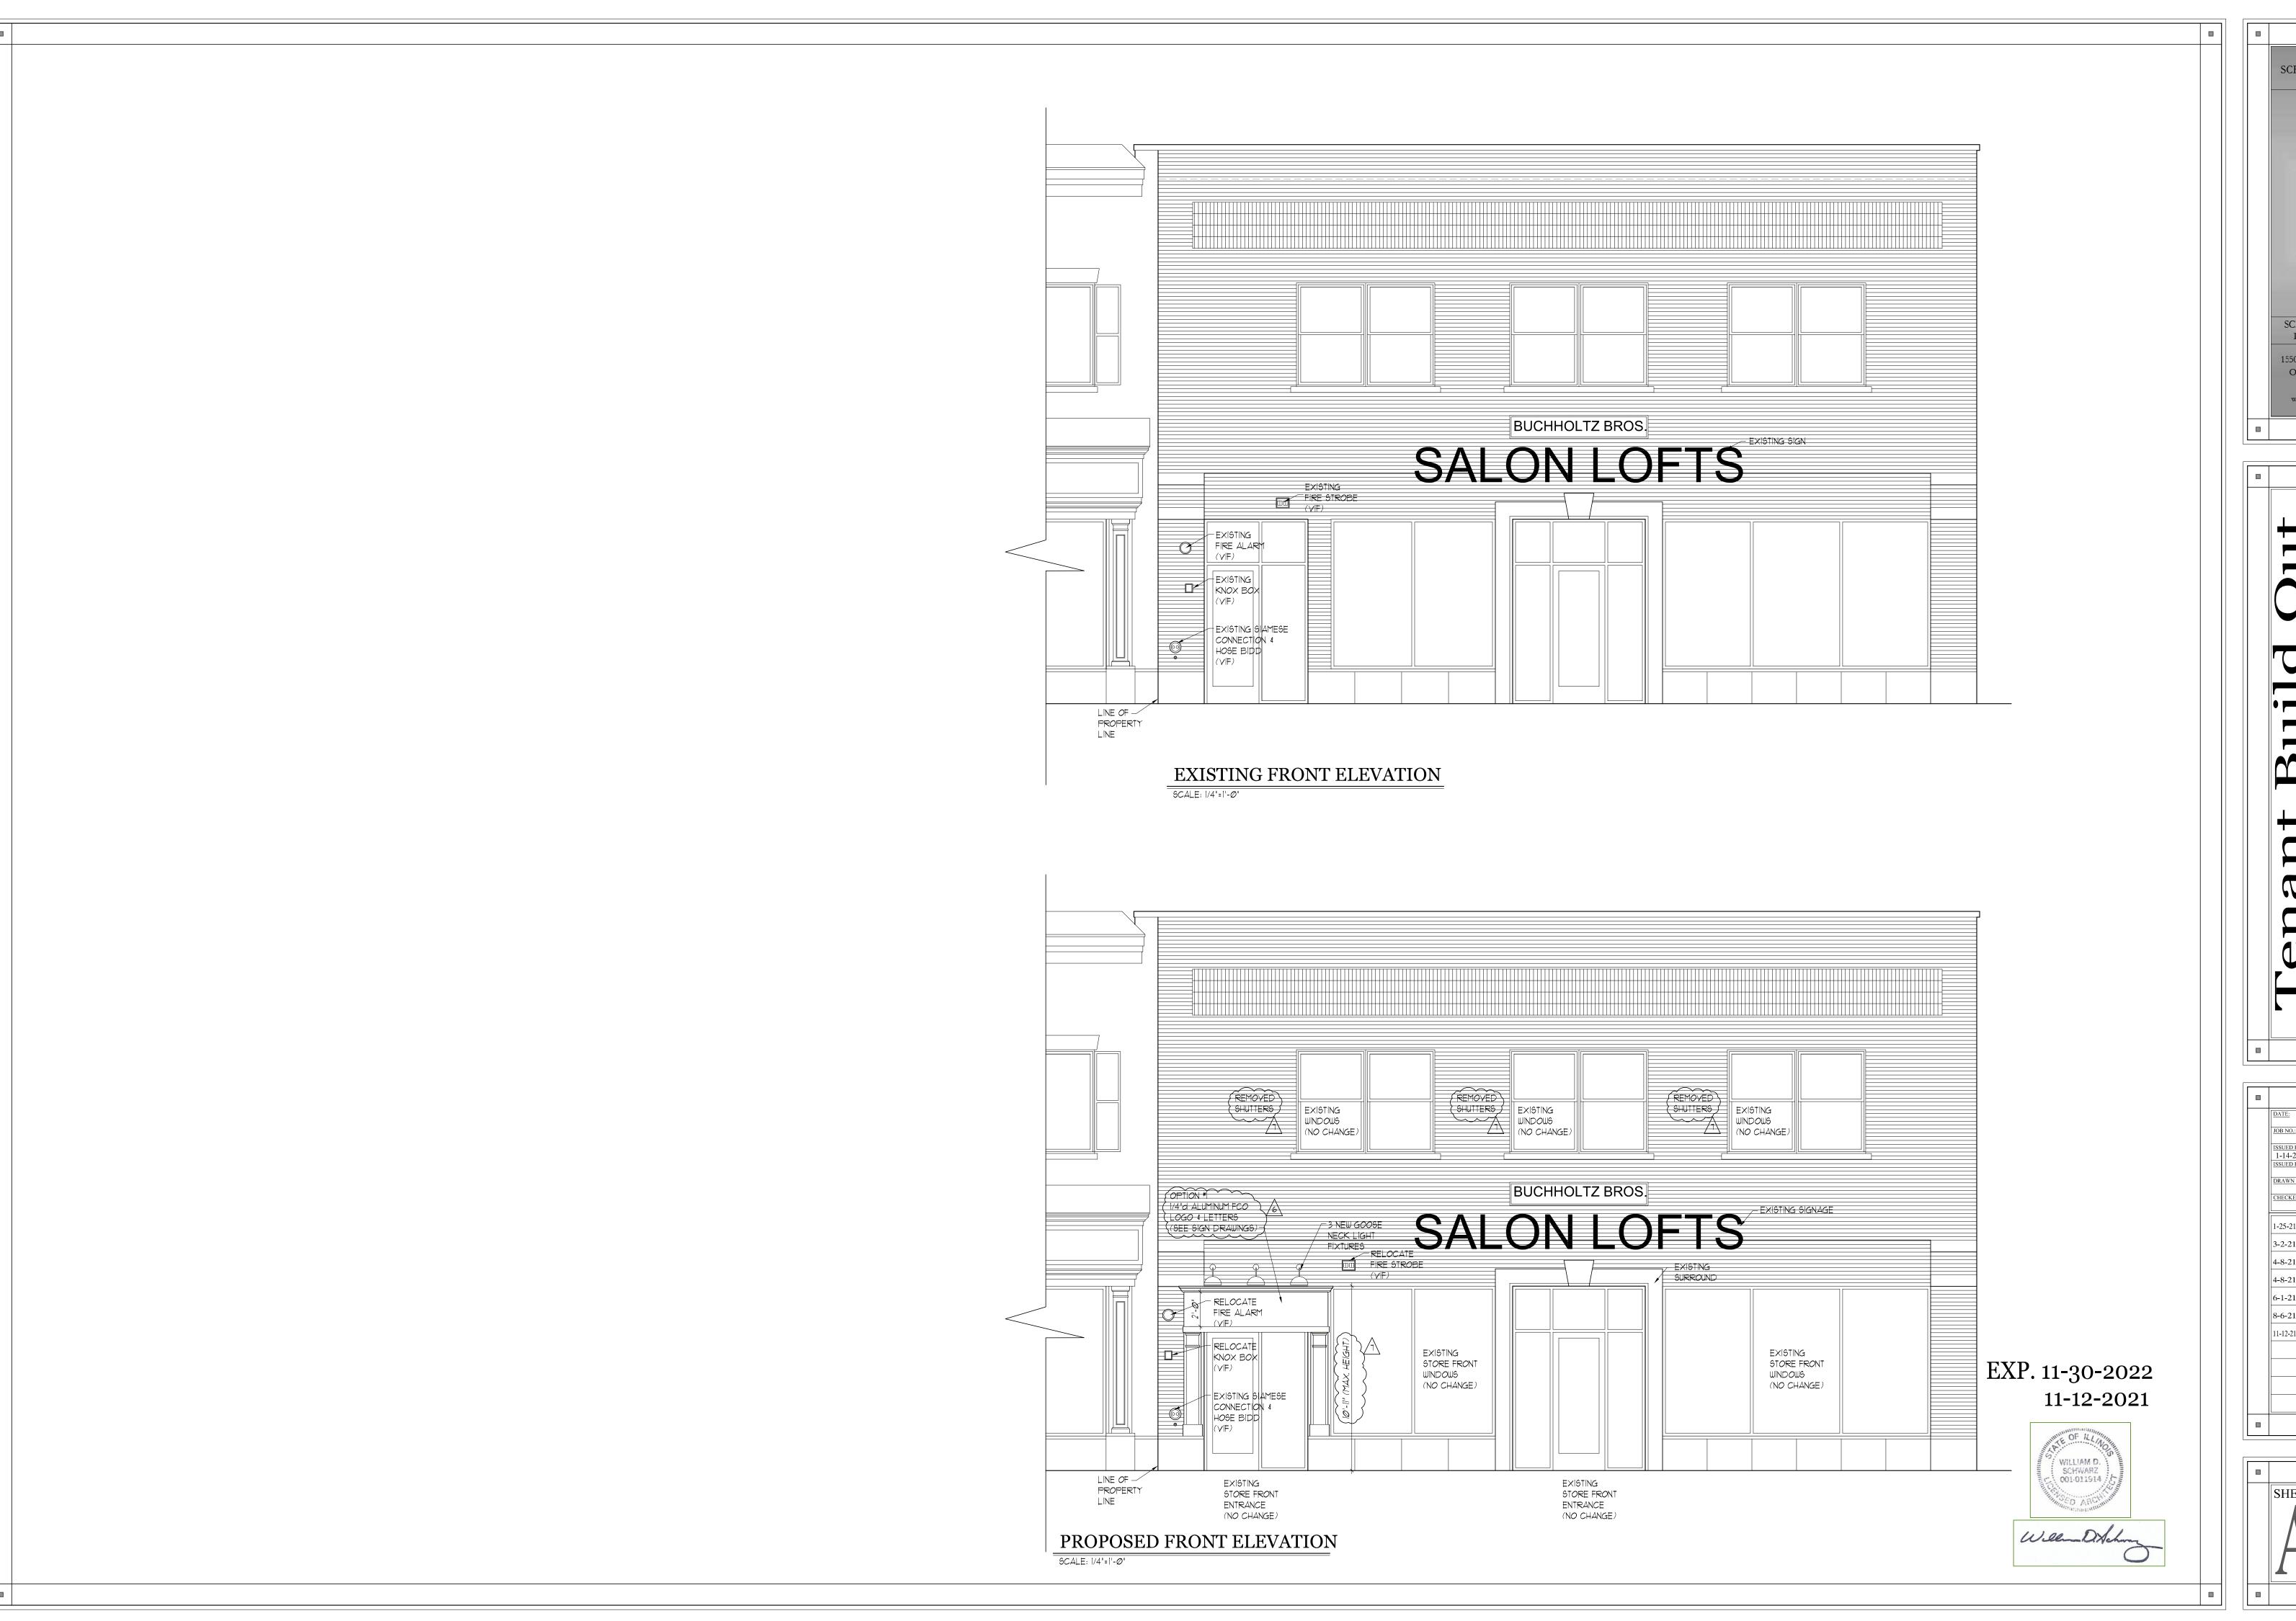

#### 4. PUBLIC MEETINGS

- a) Case A-15-2022 36 S. Washington Street & 4 W. Hinsdale Avenue Airoom Exterior Appearance Review and Site Plan Review to allow for changes to the exterior façade of the existing building and a Sign Permit Review to allow for the installation of two (2) new wall signs on the building located at 36 S. Washington Street and 4 W. Hinsdale Avenue in the B-2 Central Business District
- b) Case A-17-2022 36 E. Hinsdale Avenue Performance Wealth Management Exterior Appearance and Site Plan Review to allow for exterior changes to the rear façade Sign Permit Review to allow for the installation of one (1) new wall sign for the existing building located at 36 E. Hinsdale Avenue in the B-2 Central Business District
- 5. PUBLIC COMMENT
- 6. NEW BUSINESS
- 7. OLD BUSINESS
  - a) Amendments to Title 14 Status Update
  - b) Village of Hinsdale 150<sup>th</sup> Anniversary Celebration
  - c) Robbins Park Historic District Gateway Signs