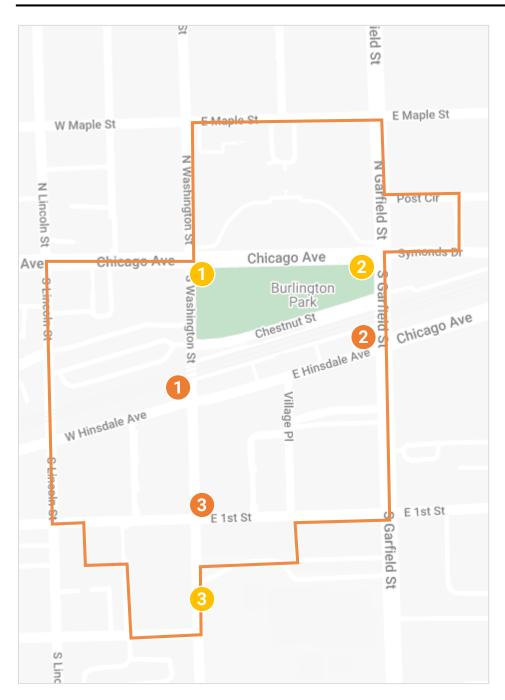

#### c) Robbins Park Historic Gateway Signs

Ms. Salmon reported final details are being gathered that are needed to put out a bid for sign proposals. The location of sign number one has been moved to Blaine from Chicago and Garfield to provide a location with better historical context. Ms. Salmon asked the Commission if all were still in favor of this re-location discussed at the last meeting and stated no plans have been received for the potential structure to be built at the corner of Chicago and Garfield. Brief discussion followed and Commissioner Haarlow suggested that if sight lines are equal, the west corner may be the best location.

There were no changes to signs number two (2), three (3) and four (4). The Commission had no further comments or concerns about the location of these signs.

Ms. Salmon stated that it was decided after further discussion, signs five (5) and six (6) will be relocated. Ms. Salmon reminded the Commission of the conflicts discussed at the last meeting being the reason to seek out alternative locations for these signs to be placed. Ms. Salmon shared possible alternative to sign locations and asked for feedback. Ms. Salmon noted that the original bid was for four (4) signs and any additional signs will be labelled as "optional" that can be possibly budgeted for in the future if needed due to budget constraints.

Commissioner Haarlow suggested putting sign number five (5) near Grace Church due to the existence of nearby historical structures. Brief discussion took place about this proposed location and concerns were shared about pushing the sign too far back closer to more historic structures that visibility is limited. The Commission expressed some interest in further discussion of moving the truck sign to place the gateway sign but the stand alone sign was agreed upon.

Discussion followed about the placement of sign number six (6) and how it would relate to nearby historic homes on County Line Road. The Commission stated that the location of this sign can be easily changed if the need was determined after installation and the exact location could be decided later since this sign may be part of the second phase of the project as future budgets allow. The Commission was in agreement of the locations of the signs for the purpose of staff to submit them to the contractor for bidding.