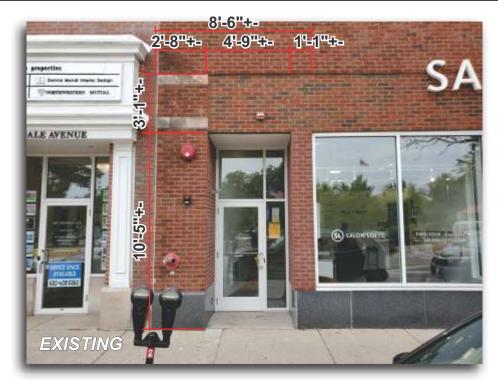

#### 4. PUBLIC MEETINGS

- a) Case A-15-2022 36 S. Washington Street & 4 W. Hinsdale Avenue Airoom Exterior Appearance Review and Site Plan Review to allow for changes to the exterior façade of the existing building and a Sign Permit Review to allow for the installation of two (2) new wall signs on the building located at 36 S. Washington Street and 4 W. Hinsdale Avenue in the B-2 Central Business District
- b) Case A-17-2022 36 E. Hinsdale Avenue Performance Wealth Management Exterior Appearance and Site Plan Review to allow for exterior changes to the rear façade Sign Permit Review to allow for the installation of one (1) new wall sign for the existing building located at 36 E. Hinsdale Avenue in the B-2 Central Business District
- 5. PUBLIC COMMENT
- 6. NEW BUSINESS
- 7. OLD BUSINESS
  - a) Amendments to Title 14 Status Update
  - b) Village of Hinsdale 150<sup>th</sup> Anniversary Celebration
  - c) Robbins Park Historic District Gateway Signs