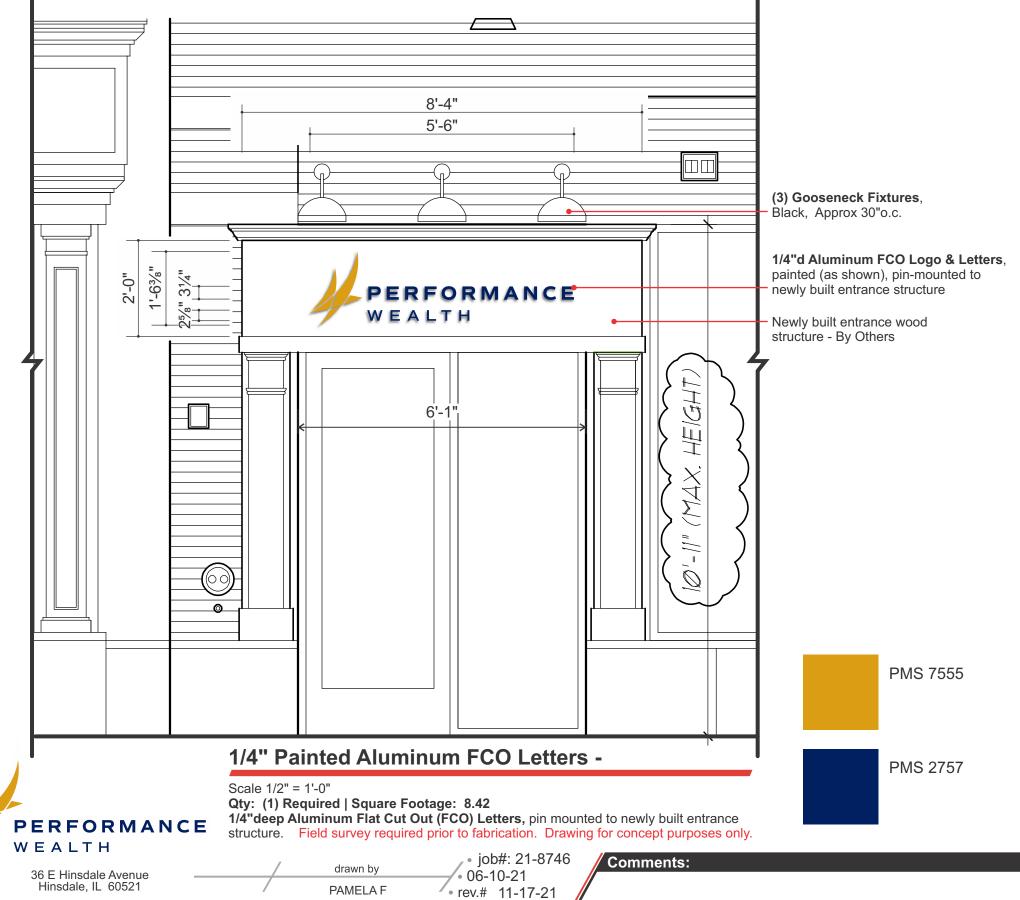

#### 4. PUBLIC MEETINGS

- a) Case A-15-2022 36 S. Washington Street & 4 W. Hinsdale Avenue Airoom Exterior Appearance Review and Site Plan Review to allow for changes to the exterior façade of the existing building and a Sign Permit Review to allow for the installation of two (2) new wall signs on the building located at 36 S. Washington Street and 4 W. Hinsdale Avenue in the B-2 Central Business District
- b) Case A-17-2022 36 E. Hinsdale Avenue Performance Wealth Management Exterior Appearance and Site Plan Review to allow for exterior changes to the rear façade Sign Permit Review to allow for the installation of one (1) new wall sign for the existing building located at 36 E. Hinsdale Avenue in the B-2 Central Business District
- 5. PUBLIC COMMENT
- 6. NEW BUSINESS
- 7. OLD BUSINESS
  - a) Amendments to Title 14 Status Update
  - b) Village of Hinsdale 150<sup>th</sup> Anniversary Celebration
  - c) Robbins Park Historic District Gateway Signs