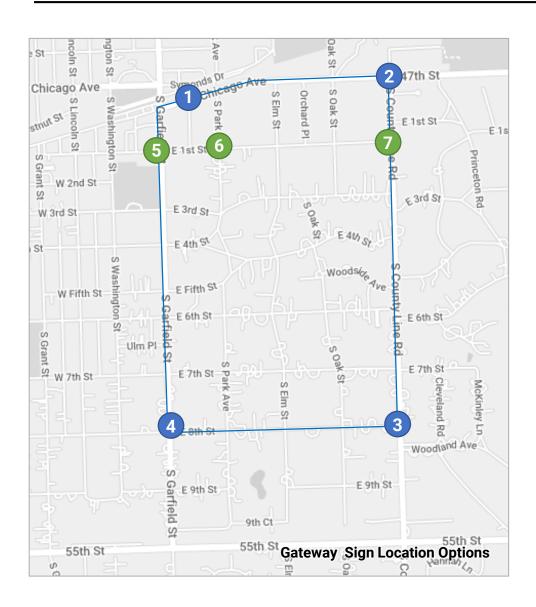

#### c) Robbins Park Historic Gateway Signs

Ms. Salmon reported final details are being gathered that are needed to put out a bid for sign proposals. The location of sign number one has been moved to Blaine from Chicago and Garfield to provide a location with better historical context. Ms. Salmon asked the Commission if all were still in favor of this re-location discussed at the last meeting and stated no plans have been received for the potential structure to be built at the corner of Chicago and Garfield. Brief discussion followed and Commissioner Haarlow suggested that if sight lines are equal, the west corner may be the best location.

There were no changes to signs number two (2), three (3) and four (4). The Commission had no further comments or concerns about the location of these signs.

Ms. Salmon stated that it was decided after further discussion, signs five (5) and six (6) will be relocated. Ms. Salmon reminded the Commission of the conflicts discussed at the last meeting being the reason to seek out alternative locations for these signs to be placed. Ms. Salmon shared possible alternative to sign locations and asked for feedback. Ms. Salmon noted that the original bid was for four (4) signs and any additional signs will be labelled as "optional" that can be possibly budgeted for in the future if needed due to budget constraints.

Commissioner Haarlow suggested putting sign number five (5) near Grace Church due to the existence of nearby historical structures. Brief discussion took place about this proposed location and concerns were shared about pushing the sign too far back closer to more historic structures that visibility is limited. The Commission expressed some interest in further discussion of moving the truck sign to place the gateway sign but the stand alone sign was agreed upon.

Discussion followed about the placement of sign number six (6) and how it would relate to nearby historic homes on County Line Road. The Commission stated that the location of this sign can be easily changed if the need was determined after installation and the exact location could be decided later since this sign may be part of the second phase of the project as future budgets allow. The Commission was in agreement of the locations of the signs for the purpose of staff to submit them to the contractor for bidding.