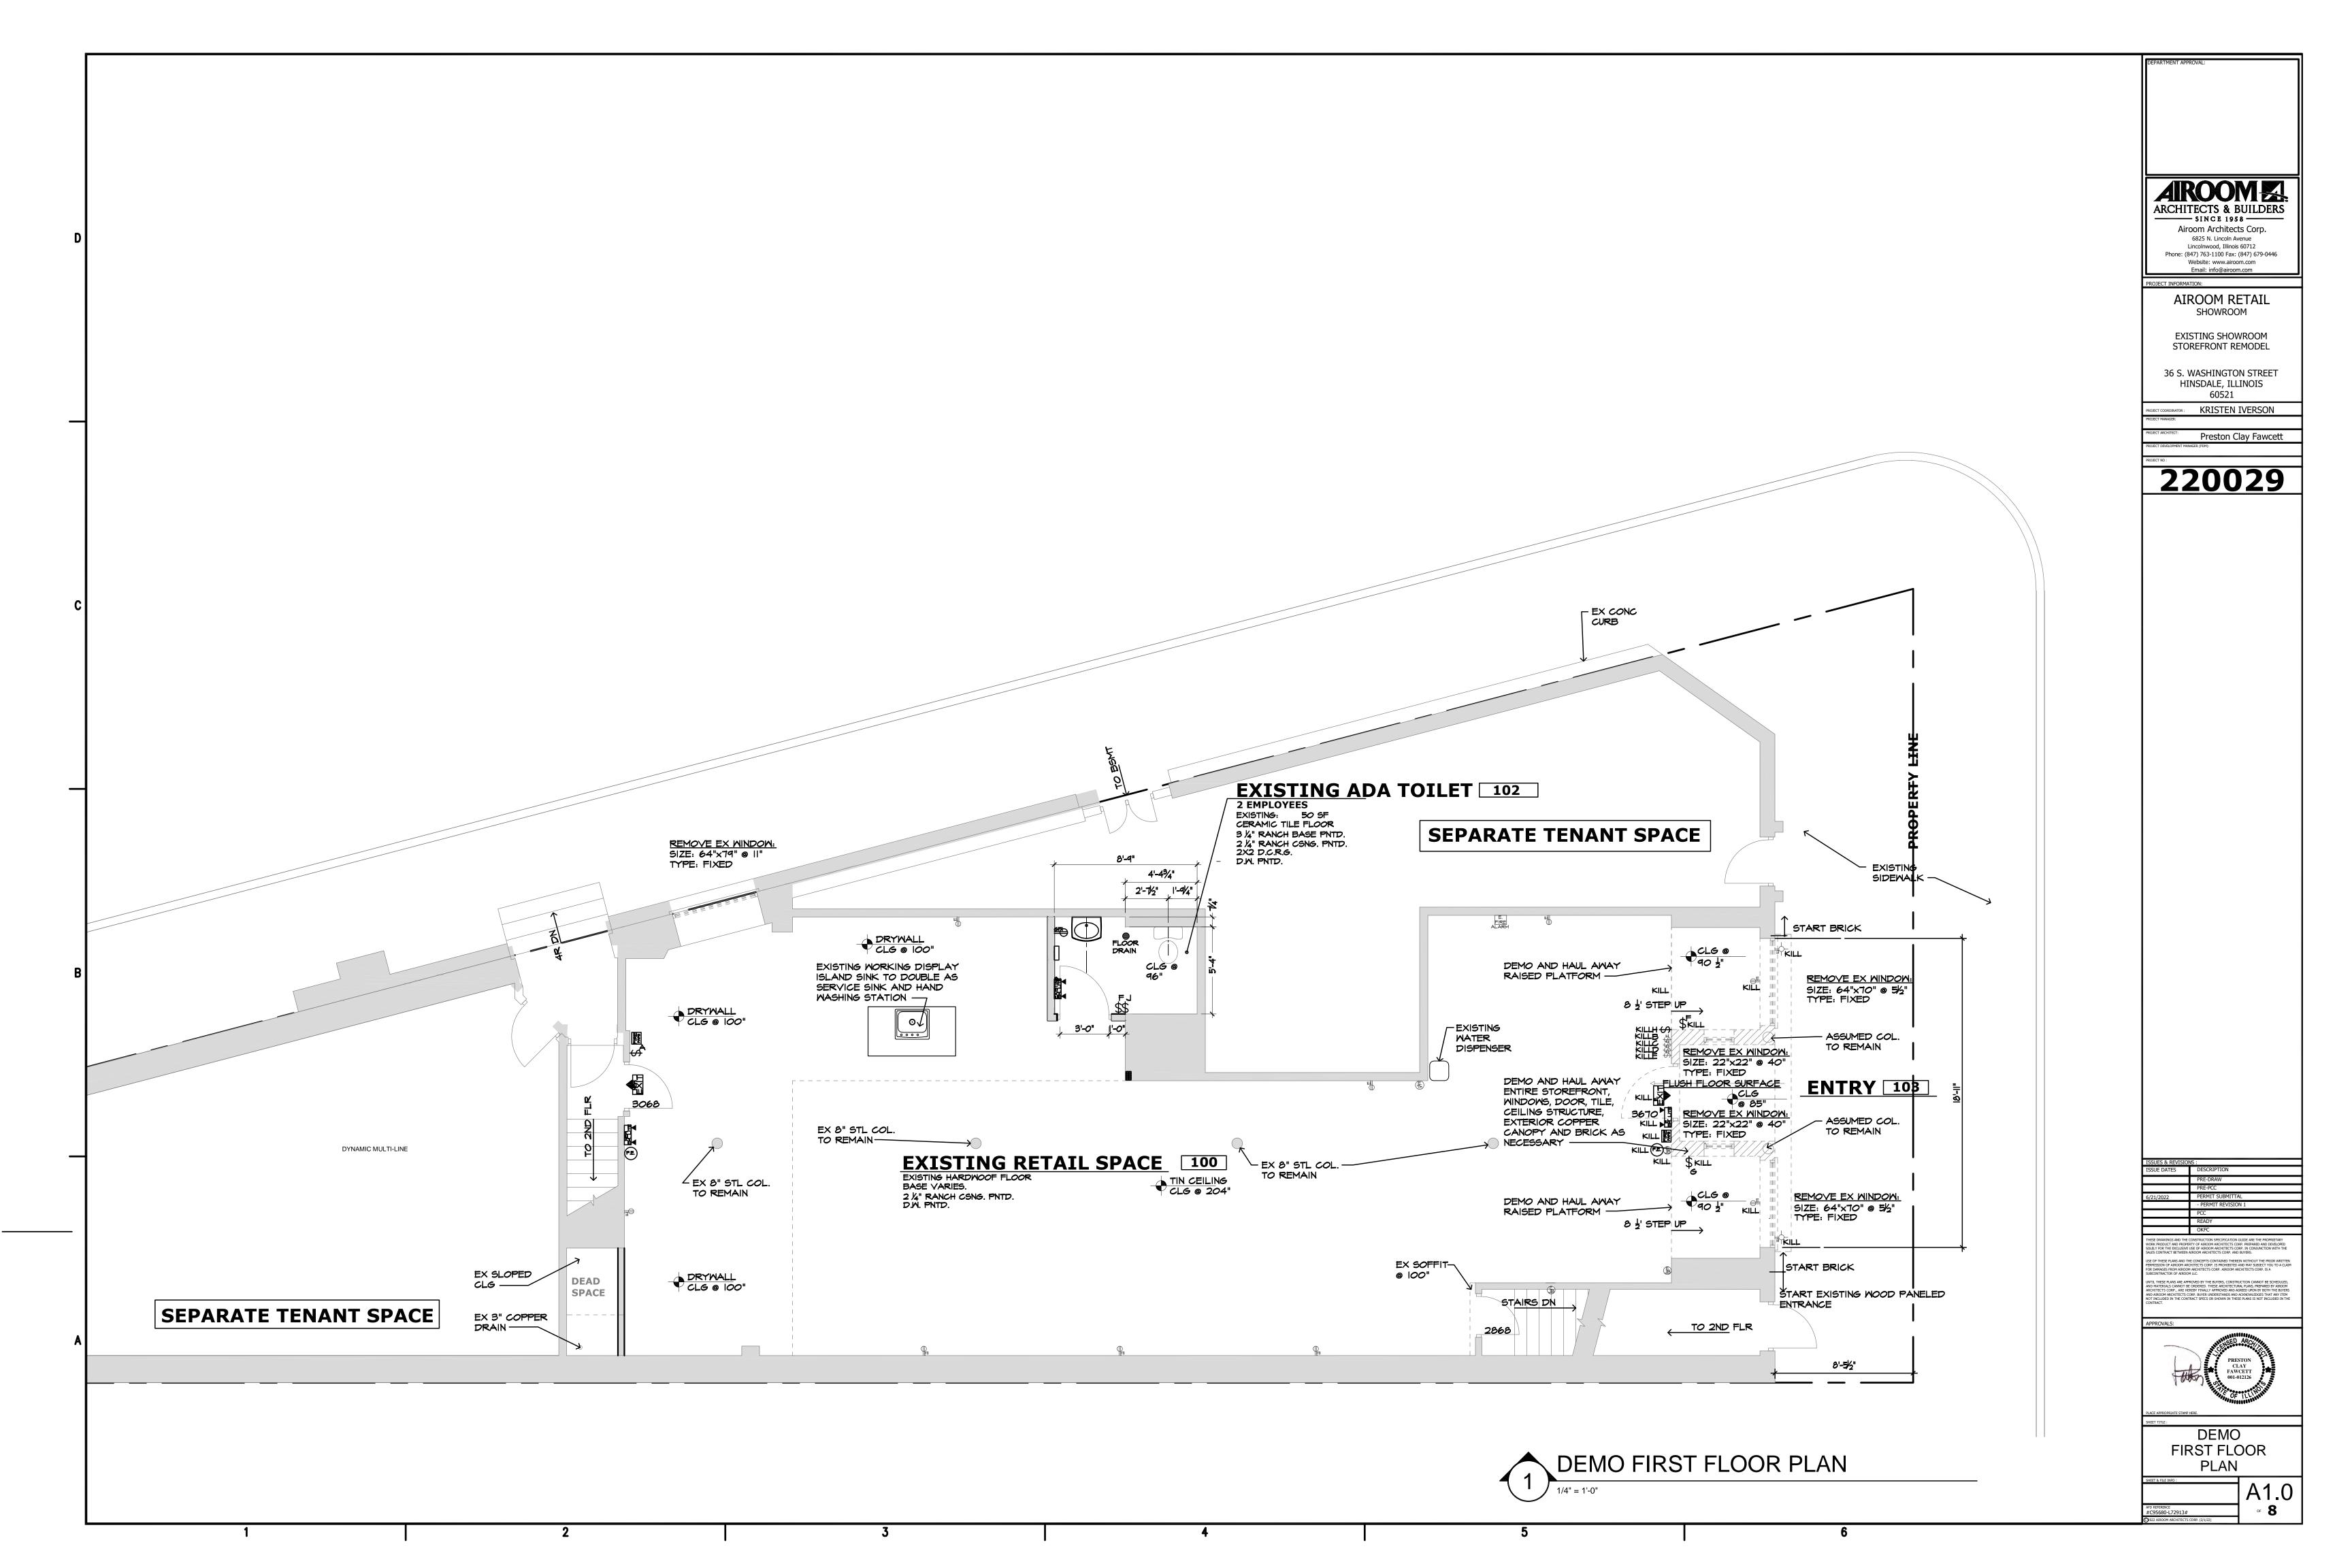

#### 4. PUBLIC MEETINGS

- a) Case A-15-2022 36 S. Washington Street & 4 W. Hinsdale Avenue Airoom Exterior Appearance Review and Site Plan Review to allow for changes to the exterior façade of the existing building and a Sign Permit Review to allow for the installation of two (2) new wall signs on the building located at 36 S. Washington Street and 4 W. Hinsdale Avenue in the B-2 Central Business District
- b) Case A-17-2022 36 E. Hinsdale Avenue Performance Wealth Management Exterior Appearance and Site Plan Review to allow for exterior changes to the rear façade Sign Permit Review to allow for the installation of one (1) new wall sign for the existing building located at 36 E. Hinsdale Avenue in the B-2 Central Business District
- 5. PUBLIC COMMENT
- 6. NEW BUSINESS
- 7. OLD BUSINESS
  - a) Amendments to Title 14 Status Update
  - b) Village of Hinsdale 150<sup>th</sup> Anniversary Celebration
  - c) Robbins Park Historic District Gateway Signs