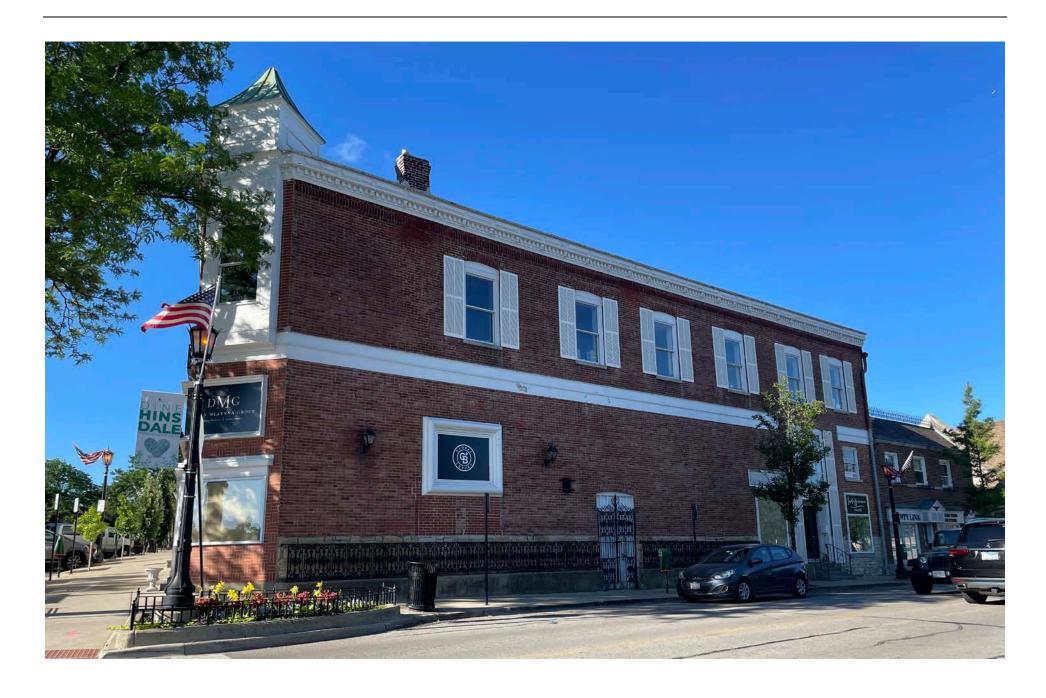

#### 4. PUBLIC MEETINGS

- a) Case A-15-2022 36 S. Washington Street & 4 W. Hinsdale Avenue Airoom Exterior Appearance Review and Site Plan Review to allow for changes to the exterior façade of the existing building and a Sign Permit Review to allow for the installation of two (2) new wall signs on the building located at 36 S. Washington Street and 4 W. Hinsdale Avenue in the B-2 Central Business District
- b) Case A-17-2022 36 E. Hinsdale Avenue Performance Wealth Management Exterior Appearance and Site Plan Review to allow for exterior changes to the rear façade Sign Permit Review to allow for the installation of one (1) new wall sign for the existing building located at 36 E. Hinsdale Avenue in the B-2 Central Business District
- 5. PUBLIC COMMENT
- 6. NEW BUSINESS
- 7. OLD BUSINESS
  - a) Amendments to Title 14 Status Update
  - b) Village of Hinsdale 150<sup>th</sup> Anniversary Celebration
  - c) Robbins Park Historic District Gateway Signs