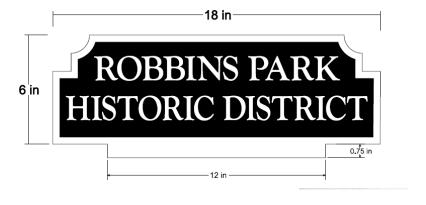

#### c) Robbins Park Historic Gateway Signs

Ms. Salmon reported final details are being gathered that are needed to put out a bid for sign proposals. The location of sign number one has been moved to Blaine from Chicago and Garfield to provide a location with better historical context. Ms. Salmon asked the Commission if all were still in favor of this re-location discussed at the last meeting and stated no plans have been received for the potential structure to be built at the corner of Chicago and Garfield. Brief discussion followed and Commissioner Haarlow suggested that if sight lines are equal, the west corner may be the best location.

Ms. Salmon summarized the items the Commission previously decided upon which included a single post sign with a simple, classic, historic feel, non-illuminated and size proportioned with nearby homes.

Historic Preservation Commission Meeting of July 6, 2022 Page 7 of 7

Discussion followed about the consistency of signs of different districts within other communities. The Commission agreed there should be some element of consistency for the signs of various districts within Hinsdale. In an effort to narrow the design scope for the sign contractor, the Commission discussed various signs to eliminate from the examples in the packet. The Commission agreed the sign should be fixed and not hanging and some expressed an interest to utilize some factors of sign number eight (8) such the symbol/logo and coordinating with the sign toppers.