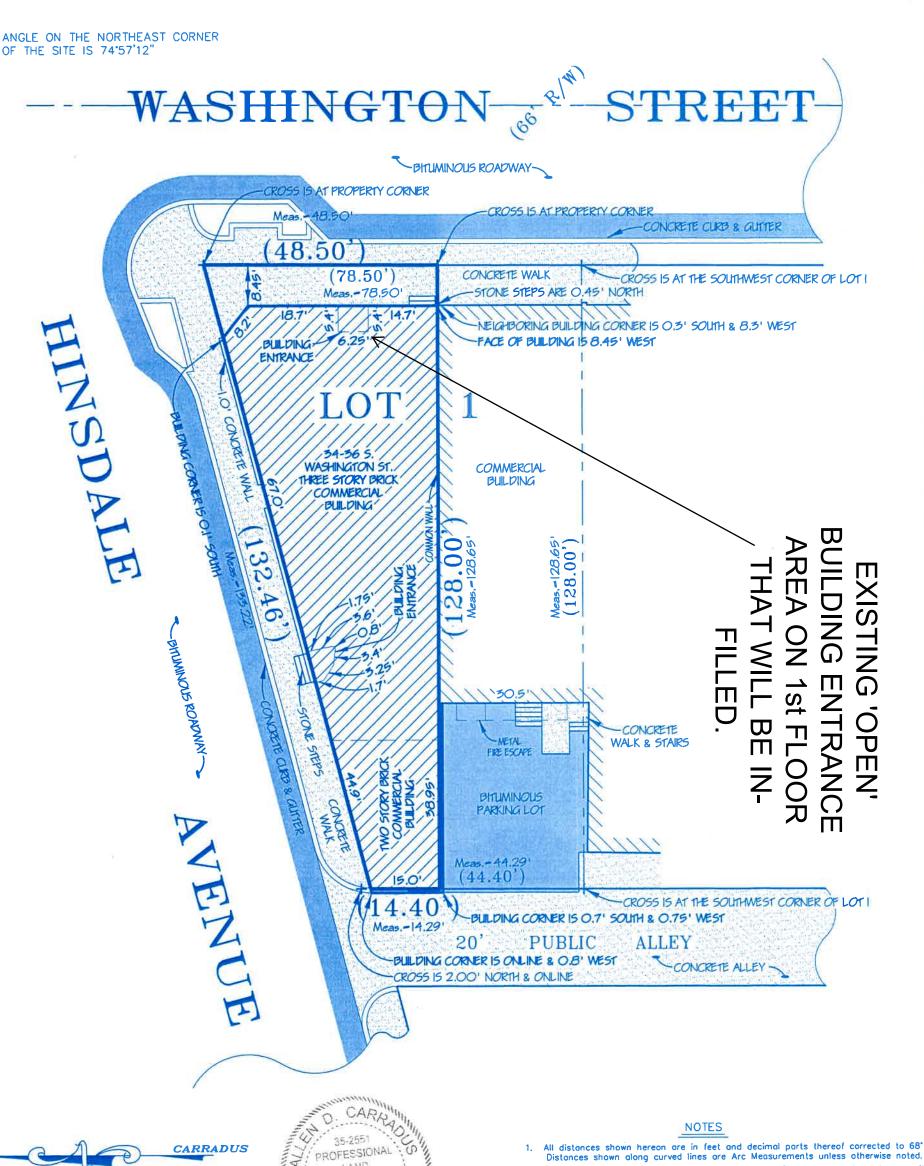

#### 4. PUBLIC MEETINGS

- a) Case A-15-2022 36 S. Washington Street & 4 W. Hinsdale Avenue Airoom Exterior Appearance Review and Site Plan Review to allow for changes to the exterior façade of the existing building and a Sign Permit Review to allow for the installation of two (2) new wall signs on the building located at 36 S. Washington Street and 4 W. Hinsdale Avenue in the B-2 Central Business District
- b) Case A-17-2022 36 E. Hinsdale Avenue Performance Wealth Management Exterior Appearance and Site Plan Review to allow for exterior changes to the rear façade Sign Permit Review to allow for the installation of one (1) new wall sign for the existing building located at 36 E. Hinsdale Avenue in the B-2 Central Business District
- 5. PUBLIC COMMENT
- 6. NEW BUSINESS
- 7. OLD BUSINESS
  - a) Amendments to Title 14 Status Update
  - b) Village of Hinsdale 150<sup>th</sup> Anniversary Celebration
  - c) Robbins Park Historic District Gateway Signs