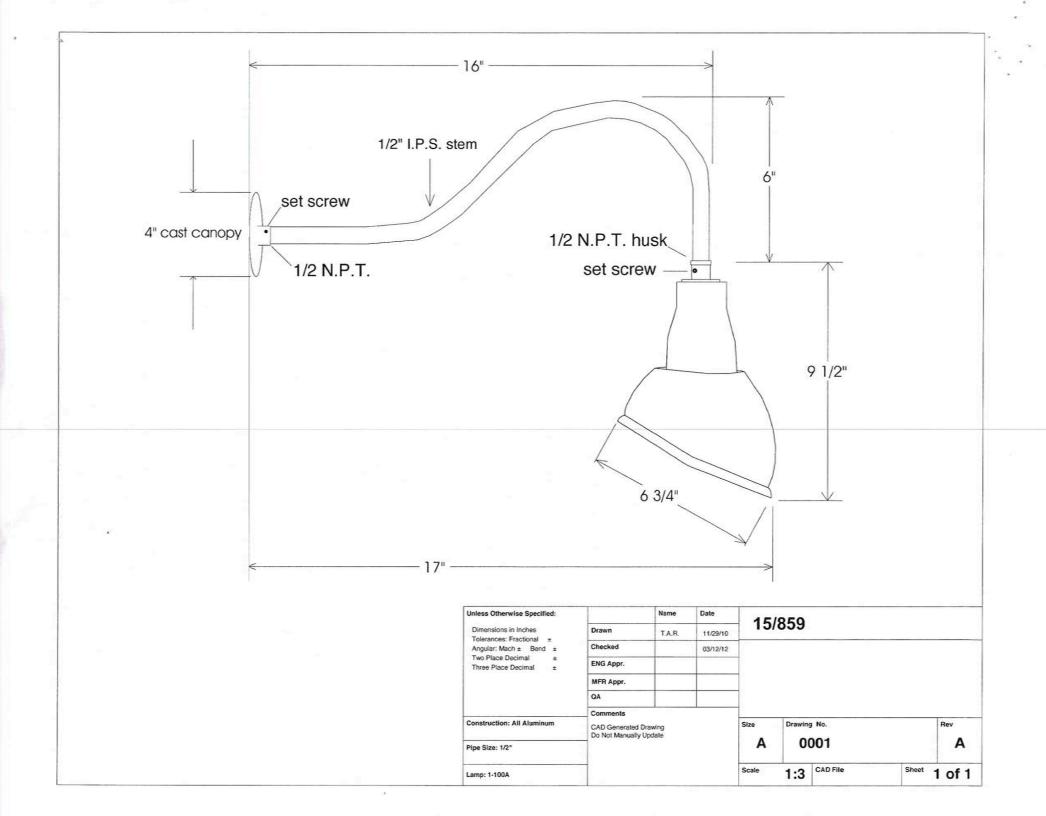

n, Tx 77036 USA

(800) 239-2939

\*Pricing is subject to change without notice

Home (/) About Us (/about-us/) Contact Us (/contact-us/)

Parking Lot Lighting (/ls-commercial-lighting-info/parking-lot-lighting/)

Tennis Court Lights (/ls-commercial-lighting-info/sports-athletic-lighting/tennis-court-lighting/)

Sign Lights (/Is-commercial-lighting-info/sign-lights/)

Commercial Light Poles (/ls-commercial-lighting-info/parking-lot-lighting/light-poles/)

Landscape Lighting (/ls-commercial-lighting-info/landscape-outdoor-lighting/) Lighting Manufacturers (/manufacturers)

My Cart (/cart/) My Account (/my-account/) Order Status (/my-account/orders/) Checkout (/checkout/) Returns



© 2021 All rights reserved.
POLICIES () | TERMS OF USE (/terms-of-use) | SITEMAP ()

Privacy & Cookies Policy



## 90+LIGHTING

## A19 BULB 9W





High quality of light and color rendering (90+ CRI, 50+ R9), with low flicker, flicker <30%, Smooth dimming. Dimming lower than 10%.























#### **ELECTRICAL SPECIFICATIONS**

| MODEL NO.  | LUMEN | POWER | сст   | BEAM | CRI | PF   | СВСР |
|------------|-------|-------|-------|------|-----|------|------|
| SE-350.069 | 800LM | 9W    | 2700K | 270° | >90 | >0.9 |      |
| SE-350.070 | 800LM | 9W    | 3000K | 270° | >90 | >0.9 | -    |

#### MECHANICAL SPECIFICATIONS

| MODEL NO.  | MEASURES        | WEIGHT | OPERATIONAL  | INNER   | MASTER     |
|------------|-----------------|--------|--------------|---------|------------|
|            |                 |        | TEMPERATURE  | BOX QTY | CARTON QTY |
| SE-350.069 | 2.40in X 4.43in |