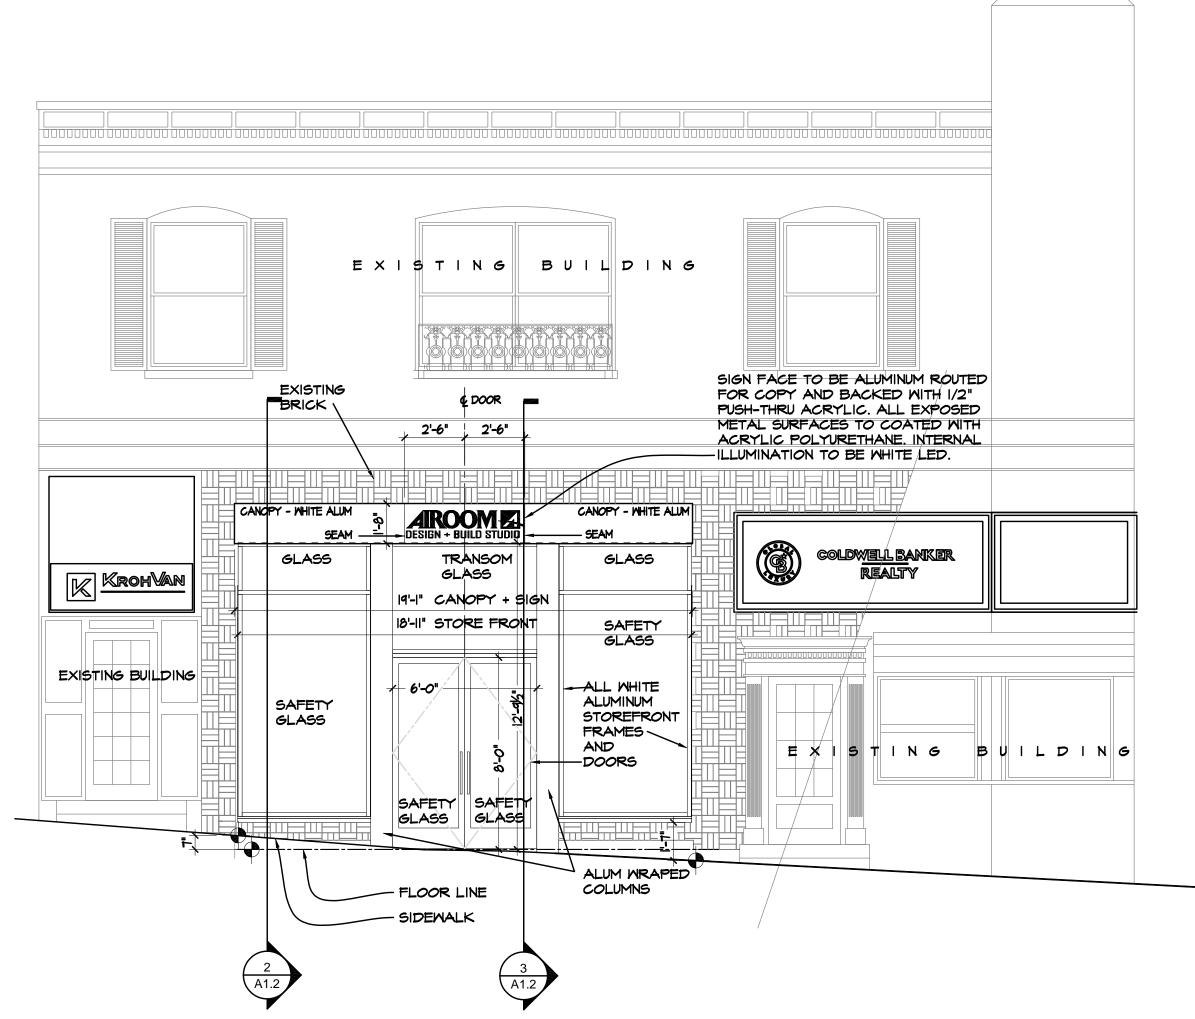

#### 4. PUBLIC MEETINGS

- a) Case A-15-2022 36 S. Washington Street & 4 W. Hinsdale Avenue Airoom Exterior Appearance Review and Site Plan Review to allow for changes to the exterior façade of the existing building and a Sign Permit Review to allow for the installation of two (2) new wall signs on the building located at 36 S. Washington Street and 4 W. Hinsdale Avenue in the B-2 Central Business District
- b) Case A-17-2022 36 E. Hinsdale Avenue Performance Wealth Management Exterior Appearance and Site Plan Review to allow for exterior changes to the rear façade Sign Permit Review to allow for the installation of one (1) new wall sign for the existing building located at 36 E. Hinsdale Avenue in the B-2 Central Business District
- 5. PUBLIC COMMENT
- 6. NEW BUSINESS
- 7. OLD BUSINESS
  - a) Amendments to Title 14 Status Update
  - b) Village of Hinsdale 150<sup>th</sup> Anniversary Celebration
  - c) Robbins Park Historic District Gateway Signs