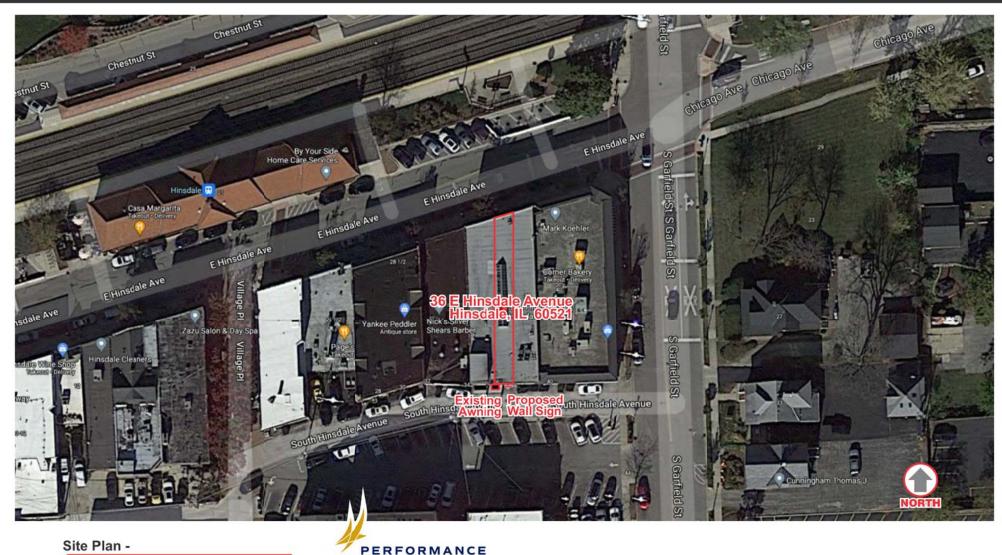

#### 4. PUBLIC MEETINGS

- a) Case A-15-2022 36 S. Washington Street & 4 W. Hinsdale Avenue Airoom Exterior Appearance Review and Site Plan Review to allow for changes to the exterior façade of the existing building and a Sign Permit Review to allow for the installation of two (2) new wall signs on the building located at 36 S. Washington Street and 4 W. Hinsdale Avenue in the B-2 Central Business District
- b) Case A-17-2022 36 E. Hinsdale Avenue Performance Wealth Management Exterior Appearance and Site Plan Review to allow for exterior changes to the rear façade Sign Permit Review to allow for the installation of one (1) new wall sign for the existing building located at 36 E. Hinsdale Avenue in the B-2 Central Business District
- 5. PUBLIC COMMENT
- 6. NEW BUSINESS
- 7. OLD BUSINESS
  - a) Amendments to Title 14 Status Update
  - b) Village of Hinsdale 150<sup>th</sup> Anniversary Celebration
  - c) Robbins Park Historic District Gateway Signs