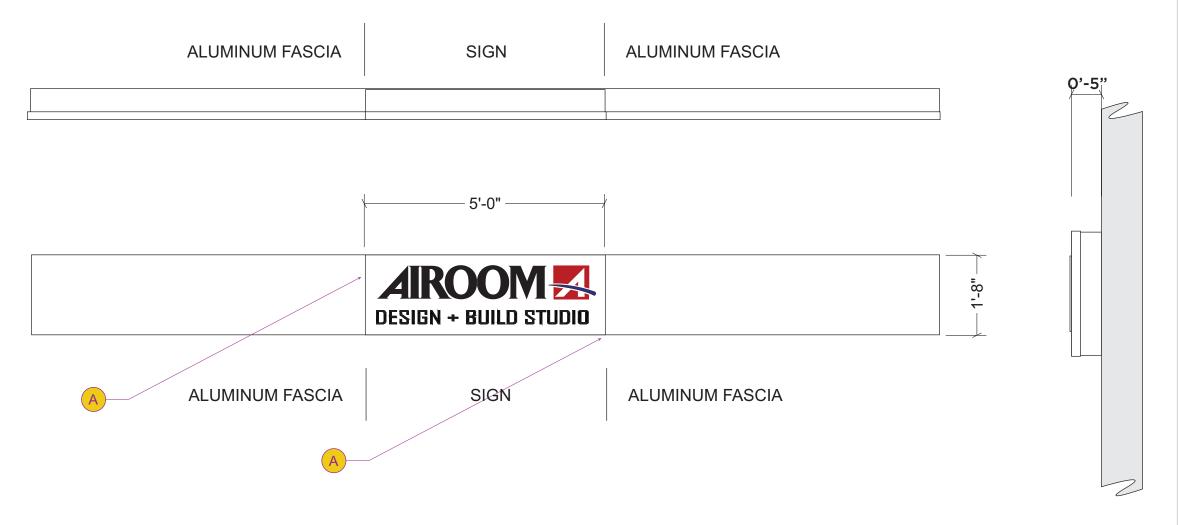

#### 4. PUBLIC MEETINGS

- a) Case A-15-2022 36 S. Washington Street & 4 W. Hinsdale Avenue Airoom Exterior Appearance Review and Site Plan Review to allow for changes to the exterior façade of the existing building and a Sign Permit Review to allow for the installation of two (2) new wall signs on the building located at 36 S. Washington Street and 4 W. Hinsdale Avenue in the B-2 Central Business District
- b) Case A-17-2022 36 E. Hinsdale Avenue Performance Wealth Management Exterior Appearance and Site Plan Review to allow for exterior changes to the rear façade Sign Permit Review to allow for the installation of one (1) new wall sign for the existing building located at 36 E. Hinsdale Avenue in the B-2 Central Business District
- 5. PUBLIC COMMENT
- 6. NEW BUSINESS
- 7. OLD BUSINESS
  - a) Amendments to Title 14 Status Update
  - b) Village of Hinsdale 150<sup>th</sup> Anniversary Celebration
  - c) Robbins Park Historic District Gateway Signs