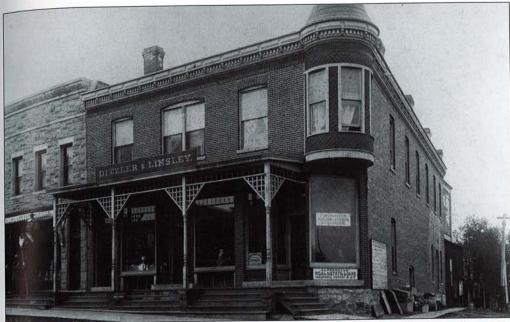

Commissioner Weinberger noted that an older photograph of the building was included in the Commission's packet that could be used as a reference. It was stated this photo, the oldest that could be found, was provided by the Historical Society but the date was unknown. Commissioner Braden added the intent of this Commission was to help restore buildings to the original architecture rather than from the later era.