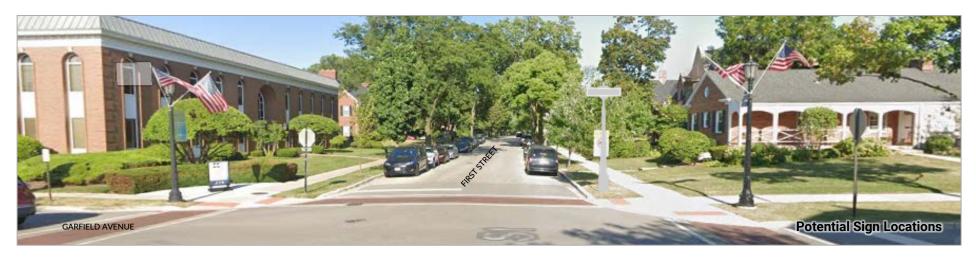

#### c) Robbins Park Historic Gateway Signs

Ms. Salmon reported final details are being gathered that are needed to put out a bid for sign proposals. The location of sign number one has been moved to Blaine from Chicago and Garfield to provide a location with better historical context. Ms. Salmon asked the Commission if all were still in favor of this re-location discussed at the last meeting and stated no plans have been received for the potential structure to be built at the corner of Chicago and Garfield. Brief discussion followed and Commissioner Haarlow suggested that if sight lines are equal, the west corner may be the best location.