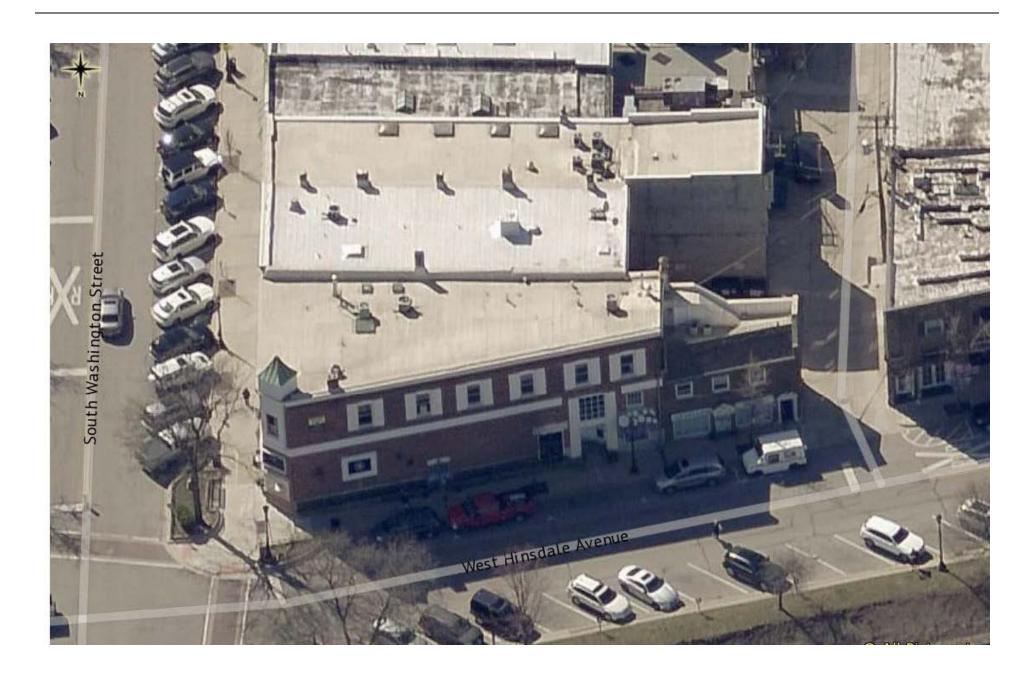

#### 4. PUBLIC MEETINGS

- a) Case A-15-2022 36 S. Washington Street & 4 W. Hinsdale Avenue Airoom Exterior Appearance Review and Site Plan Review to allow for changes to the exterior façade of the existing building and a Sign Permit Review to allow for the installation of two (2) new wall signs on the building located at 36 S. Washington Street and 4 W. Hinsdale Avenue in the B-2 Central Business District
- b) Case A-17-2022 36 E. Hinsdale Avenue Performance Wealth Management Exterior Appearance and Site Plan Review to allow for exterior changes to the rear façade Sign Permit Review to allow for the installation of one (1) new wall sign for the existing building located at 36 E. Hinsdale Avenue in the B-2 Central Business District
- 5. PUBLIC COMMENT
- 6. NEW BUSINESS
- 7. OLD BUSINESS
  - a) Amendments to Title 14 Status Update
  - b) Village of Hinsdale 150<sup>th</sup> Anniversary Celebration
  - c) Robbins Park Historic District Gateway Signs