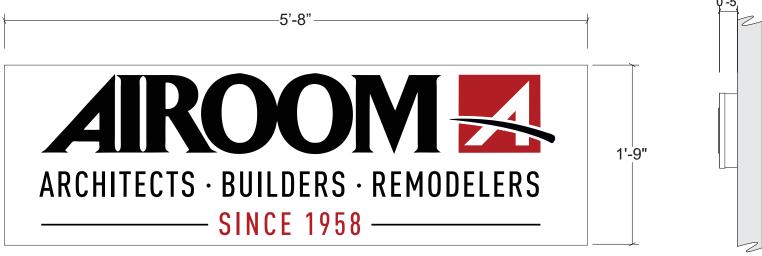

#### 4. PUBLIC MEETINGS

- a) Case A-15-2022 36 S. Washington Street & 4 W. Hinsdale Avenue Airoom Exterior Appearance Review and Site Plan Review to allow for changes to the exterior façade of the existing building and a Sign Permit Review to allow for the installation of two (2) new wall signs on the building located at 36 S. Washington Street and 4 W. Hinsdale Avenue in the B-2 Central Business District
- b) Case A-17-2022 36 E. Hinsdale Avenue Performance Wealth Management Exterior Appearance and Site Plan Review to allow for exterior changes to the rear façade Sign Permit Review to allow for the installation of one (1) new wall sign for the existing building located at 36 E. Hinsdale Avenue in the B-2 Central Business District
- 5. PUBLIC COMMENT
- 6. NEW BUSINESS
- 7. OLD BUSINESS
  - a) Amendments to Title 14 Status Update
  - b) Village of Hinsdale 150<sup>th</sup> Anniversary Celebration
  - c) Robbins Park Historic District Gateway Signs