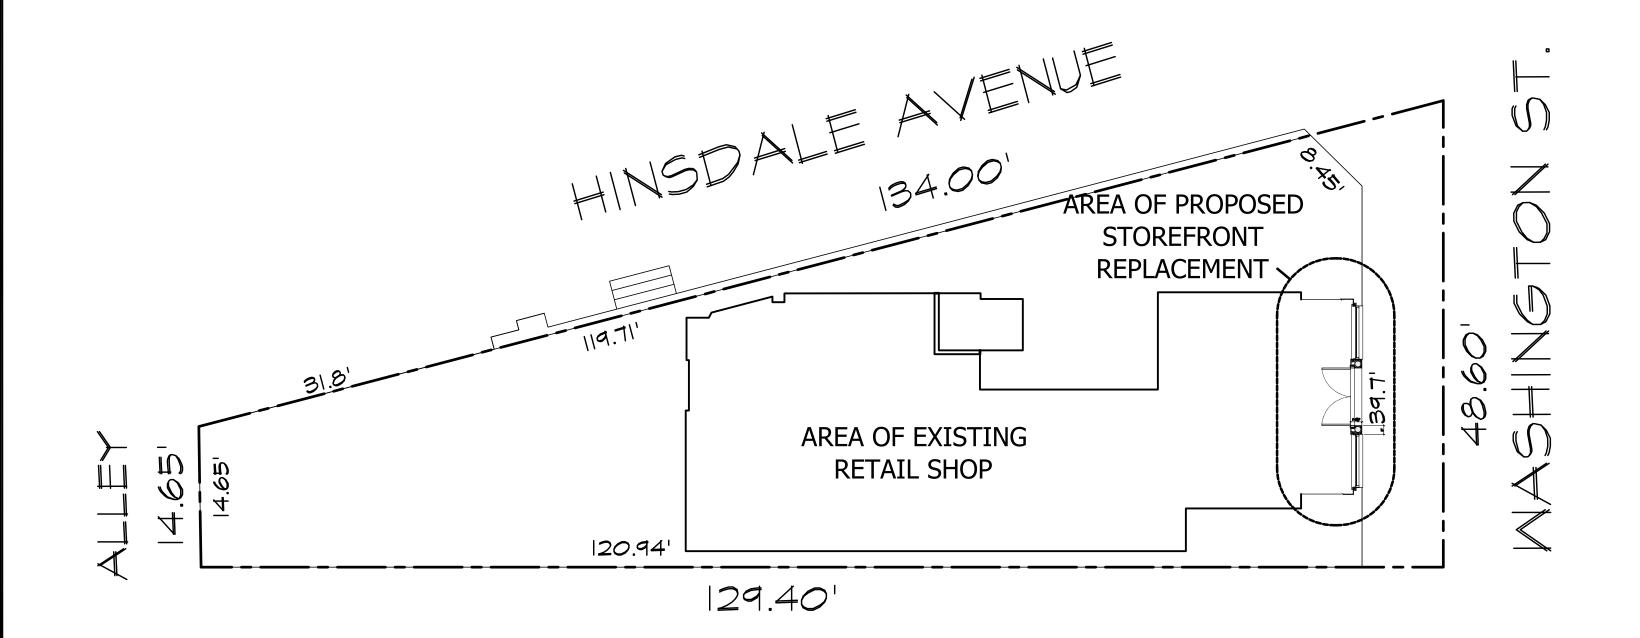

#### 4. PUBLIC MEETINGS

- a) Case A-15-2022 36 S. Washington Street & 4 W. Hinsdale Avenue Airoom Exterior Appearance Review and Site Plan Review to allow for changes to the exterior façade of the existing building and a Sign Permit Review to allow for the installation of two (2) new wall signs on the building located at 36 S. Washington Street and 4 W. Hinsdale Avenue in the B-2 Central Business District
- b) Case A-17-2022 36 E. Hinsdale Avenue Performance Wealth Management Exterior Appearance and Site Plan Review to allow for exterior changes to the rear façade Sign Permit Review to allow for the installation of one (1) new wall sign for the existing building located at 36 E. Hinsdale Avenue in the B-2 Central Business District
- 5. PUBLIC COMMENT
- 6. NEW BUSINESS
- 7. OLD BUSINESS
  - a) Amendments to Title 14 Status Update
  - b) Village of Hinsdale 150<sup>th</sup> Anniversary Celebration
  - c) Robbins Park Historic District Gateway Signs