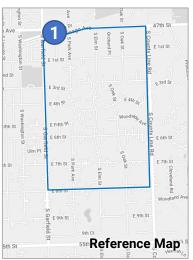

#### c) Robbins Park Historic Gateway Signs

Ms. Salmon reported final details are being gathered that are needed to put out a bid for sign proposals. The location of sign number one has been moved to Blaine from Chicago and Garfield to provide a location with better historical context. Ms. Salmon asked the Commission if all were still in favor of this re-location discussed at the last meeting and stated no plans have been received for the potential structure to be built at the corner of Chicago and Garfield. Brief discussion followed and Commissioner Haarlow suggested that if sight lines are equal, the west corner may be the best location.