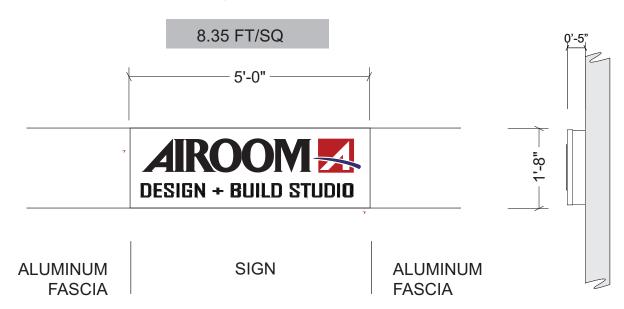

#### 4. PUBLIC MEETINGS

- a) Case A-15-2022 36 S. Washington Street & 4 W. Hinsdale Avenue Airoom Exterior Appearance Review and Site Plan Review to allow for changes to the exterior façade of the existing building and a Sign Permit Review to allow for the installation of two (2) new wall signs on the building located at 36 S. Washington Street and 4 W. Hinsdale Avenue in the B-2 Central Business District
- b) Case A-17-2022 36 E. Hinsdale Avenue Performance Wealth Management Exterior Appearance and Site Plan Review to allow for exterior changes to the rear façade Sign Permit Review to allow for the installation of one (1) new wall sign for the existing building located at 36 E. Hinsdale Avenue in the B-2 Central Business District
- 5. PUBLIC COMMENT
- 6. NEW BUSINESS
- 7. OLD BUSINESS
  - a) Amendments to Title 14 Status Update
  - b) Village of Hinsdale 150<sup>th</sup> Anniversary Celebration
  - c) Robbins Park Historic District Gateway Signs