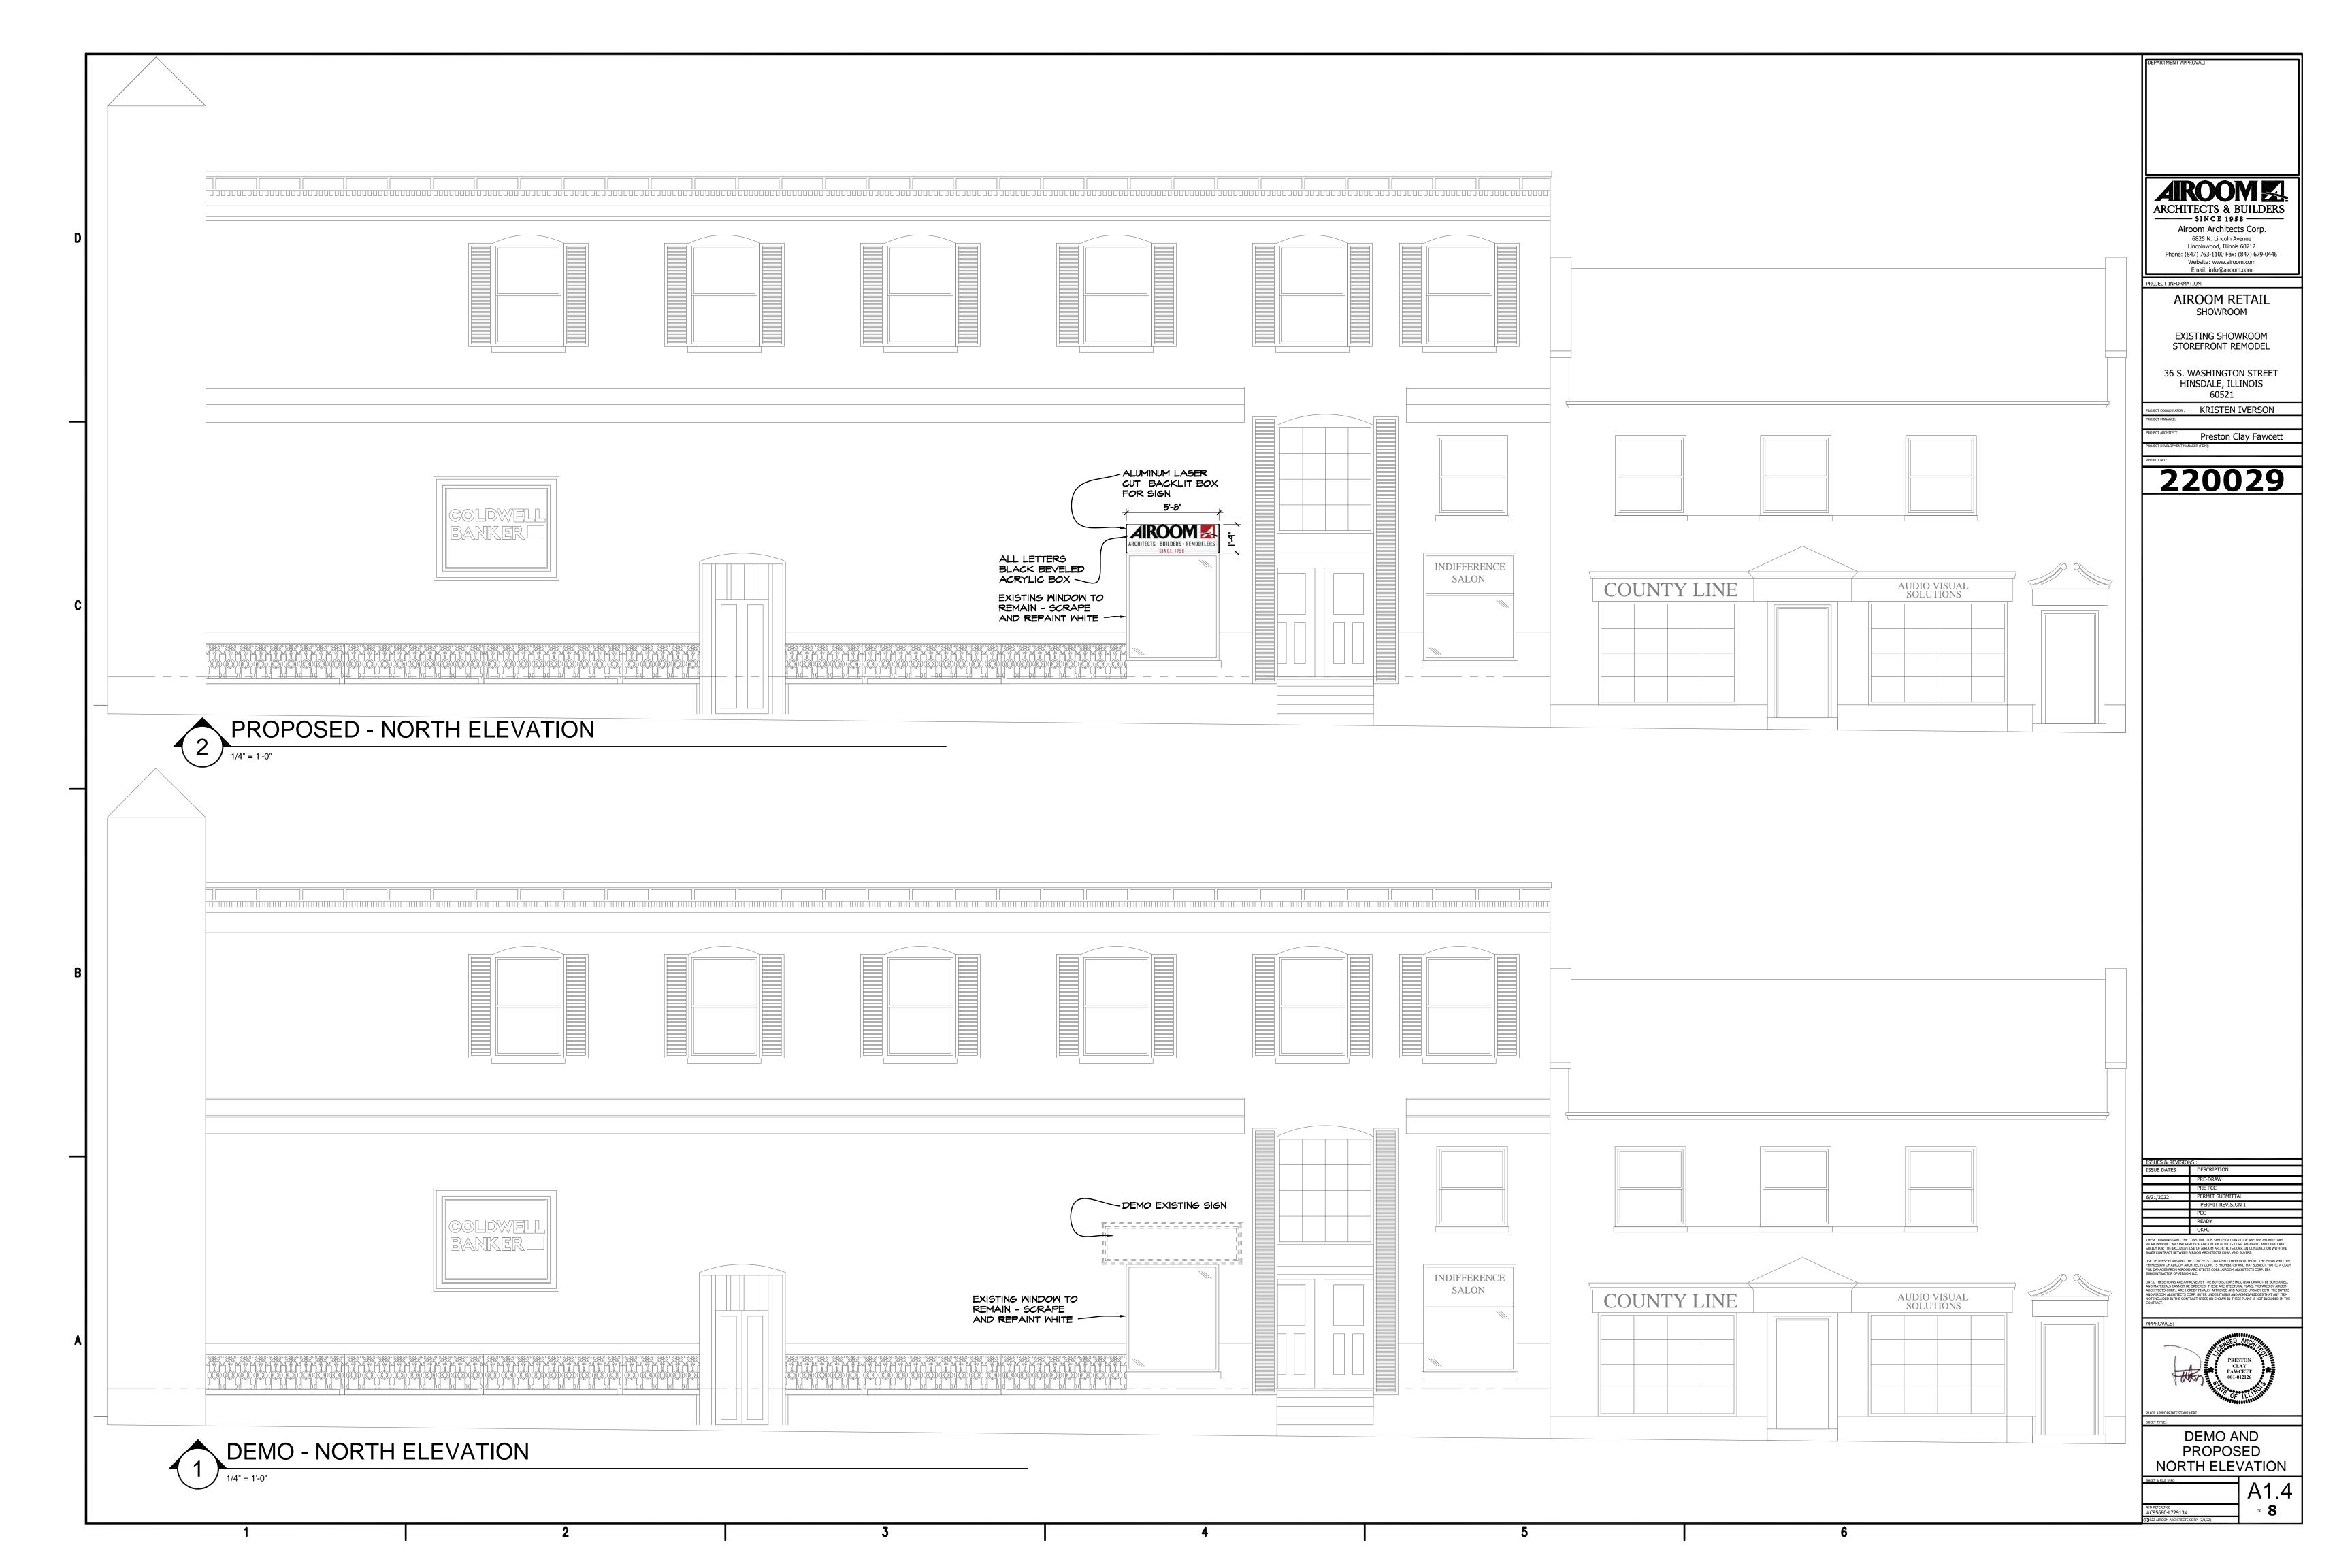

#### 4. PUBLIC MEETINGS

- a) Case A-15-2022 36 S. Washington Street & 4 W. Hinsdale Avenue Airoom Exterior Appearance Review and Site Plan Review to allow for changes to the exterior façade of the existing building and a Sign Permit Review to allow for the installation of two (2) new wall signs on the building located at 36 S. Washington Street and 4 W. Hinsdale Avenue in the B-2 Central Business District
- b) Case A-17-2022 36 E. Hinsdale Avenue Performance Wealth Management Exterior Appearance and Site Plan Review to allow for exterior changes to the rear façade Sign Permit Review to allow for the installation of one (1) new wall sign for the existing building located at 36 E. Hinsdale Avenue in the B-2 Central Business District
- 5. PUBLIC COMMENT
- 6. NEW BUSINESS
- 7. OLD BUSINESS
  - a) Amendments to Title 14 Status Update
  - b) Village of Hinsdale 150<sup>th</sup> Anniversary Celebration
  - c) Robbins Park Historic District Gateway Signs