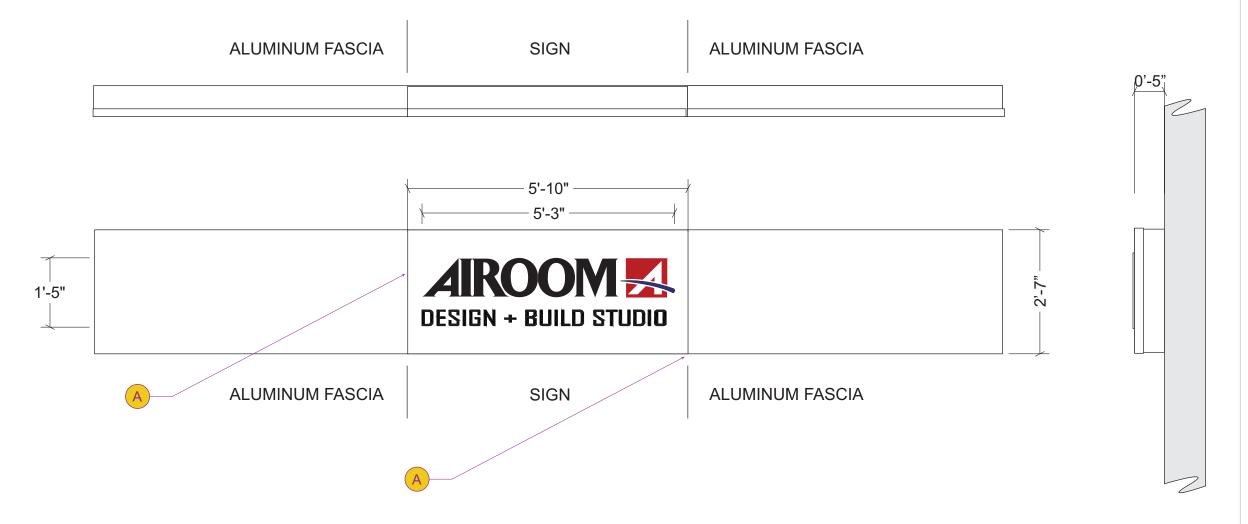

#### 4. PUBLIC MEETINGS

- a) Case A-15-2022 36 S. Washington Street & 4 W. Hinsdale Avenue Airoom Exterior Appearance Review and Site Plan Review to allow for changes to the exterior façade of the existing building and a Sign Permit Review to allow for the installation of two (2) new wall signs on the building located at 36 S. Washington Street and 4 W. Hinsdale Avenue in the B-2 Central Business District
- b) Case A-17-2022 36 E. Hinsdale Avenue Performance Wealth Management Exterior Appearance and Site Plan Review to allow for exterior changes to the rear façade Sign Permit Review to allow for the installation of one (1) new wall sign for the existing building located at 36 E. Hinsdale Avenue in the B-2 Central Business District
- 5. PUBLIC COMMENT
- 6. NEW BUSINESS
- 7. OLD BUSINESS
  - a) Amendments to Title 14 Status Update
  - b) Village of Hinsdale 150<sup>th</sup> Anniversary Celebration
  - c) Robbins Park Historic District Gateway Signs