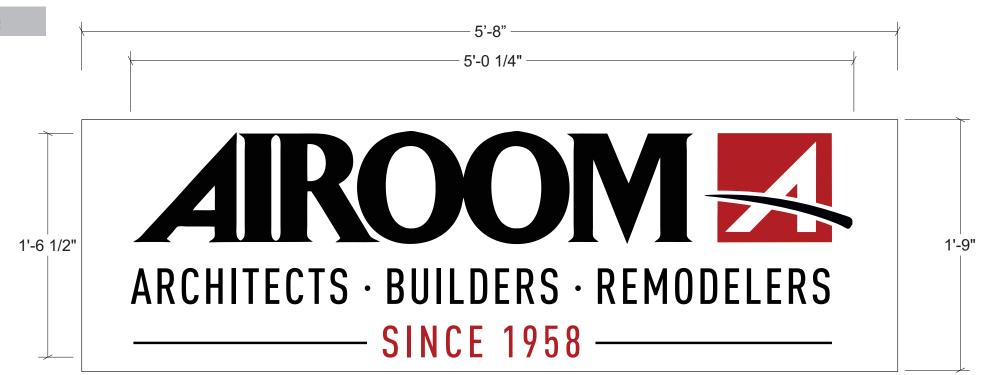

#### 4. PUBLIC MEETINGS

- a) Case A-15-2022 36 S. Washington Street & 4 W. Hinsdale Avenue Airoom Exterior Appearance Review and Site Plan Review to allow for changes to the exterior façade of the existing building and a Sign Permit Review to allow for the installation of two (2) new wall signs on the building located at 36 S. Washington Street and 4 W. Hinsdale Avenue in the B-2 Central Business District
- b) Case A-17-2022 36 E. Hinsdale Avenue Performance Wealth Management Exterior Appearance and Site Plan Review to allow for exterior changes to the rear façade Sign Permit Review to allow for the installation of one (1) new wall sign for the existing building located at 36 E. Hinsdale Avenue in the B-2 Central Business District
- 5. PUBLIC COMMENT
- 6. NEW BUSINESS
- 7. OLD BUSINESS
  - a) Amendments to Title 14 Status Update
  - b) Village of Hinsdale 150<sup>th</sup> Anniversary Celebration
  - c) Robbins Park Historic District Gateway Signs