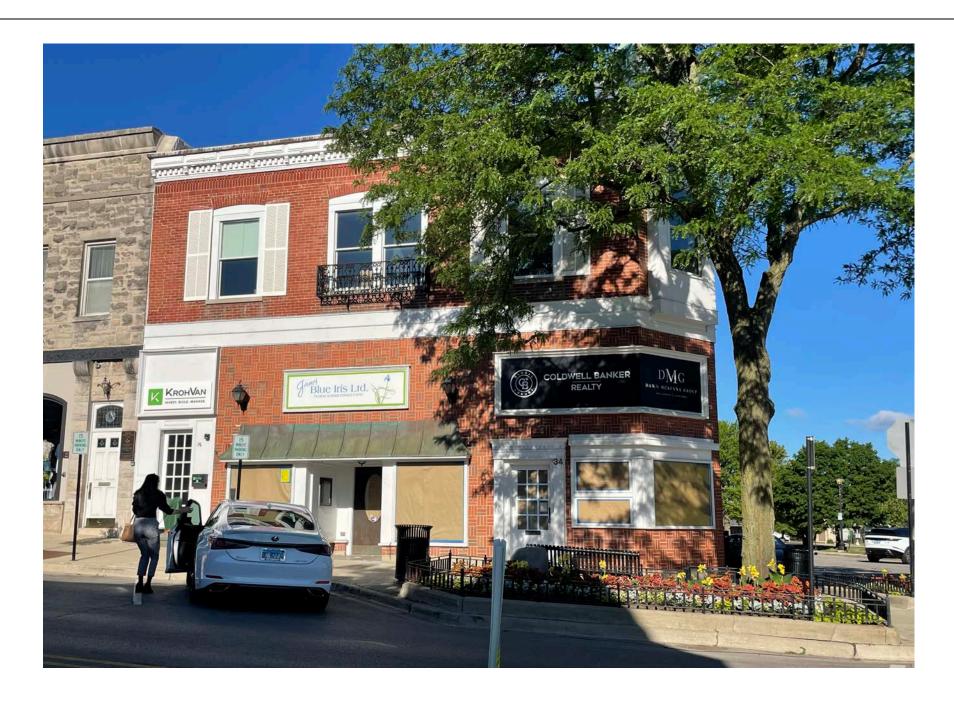

#### 4. PUBLIC MEETINGS

- a) Case A-15-2022 36 S. Washington Street & 4 W. Hinsdale Avenue Airoom Exterior Appearance Review and Site Plan Review to allow for changes to the exterior façade of the existing building and a Sign Permit Review to allow for the installation of two (2) new wall signs on the building located at 36 S. Washington Street and 4 W. Hinsdale Avenue in the B-2 Central Business District
- b) Case A-17-2022 36 E. Hinsdale Avenue Performance Wealth Management Exterior Appearance and Site Plan Review to allow for exterior changes to the rear façade Sign Permit Review to allow for the installation of one (1) new wall sign for the existing building located at 36 E. Hinsdale Avenue in the B-2 Central Business District
- 5. PUBLIC COMMENT
- 6. NEW BUSINESS
- 7. OLD BUSINESS
  - a) Amendments to Title 14 Status Update
  - b) Village of Hinsdale 150<sup>th</sup> Anniversary Celebration
  - c) Robbins Park Historic District Gateway Signs