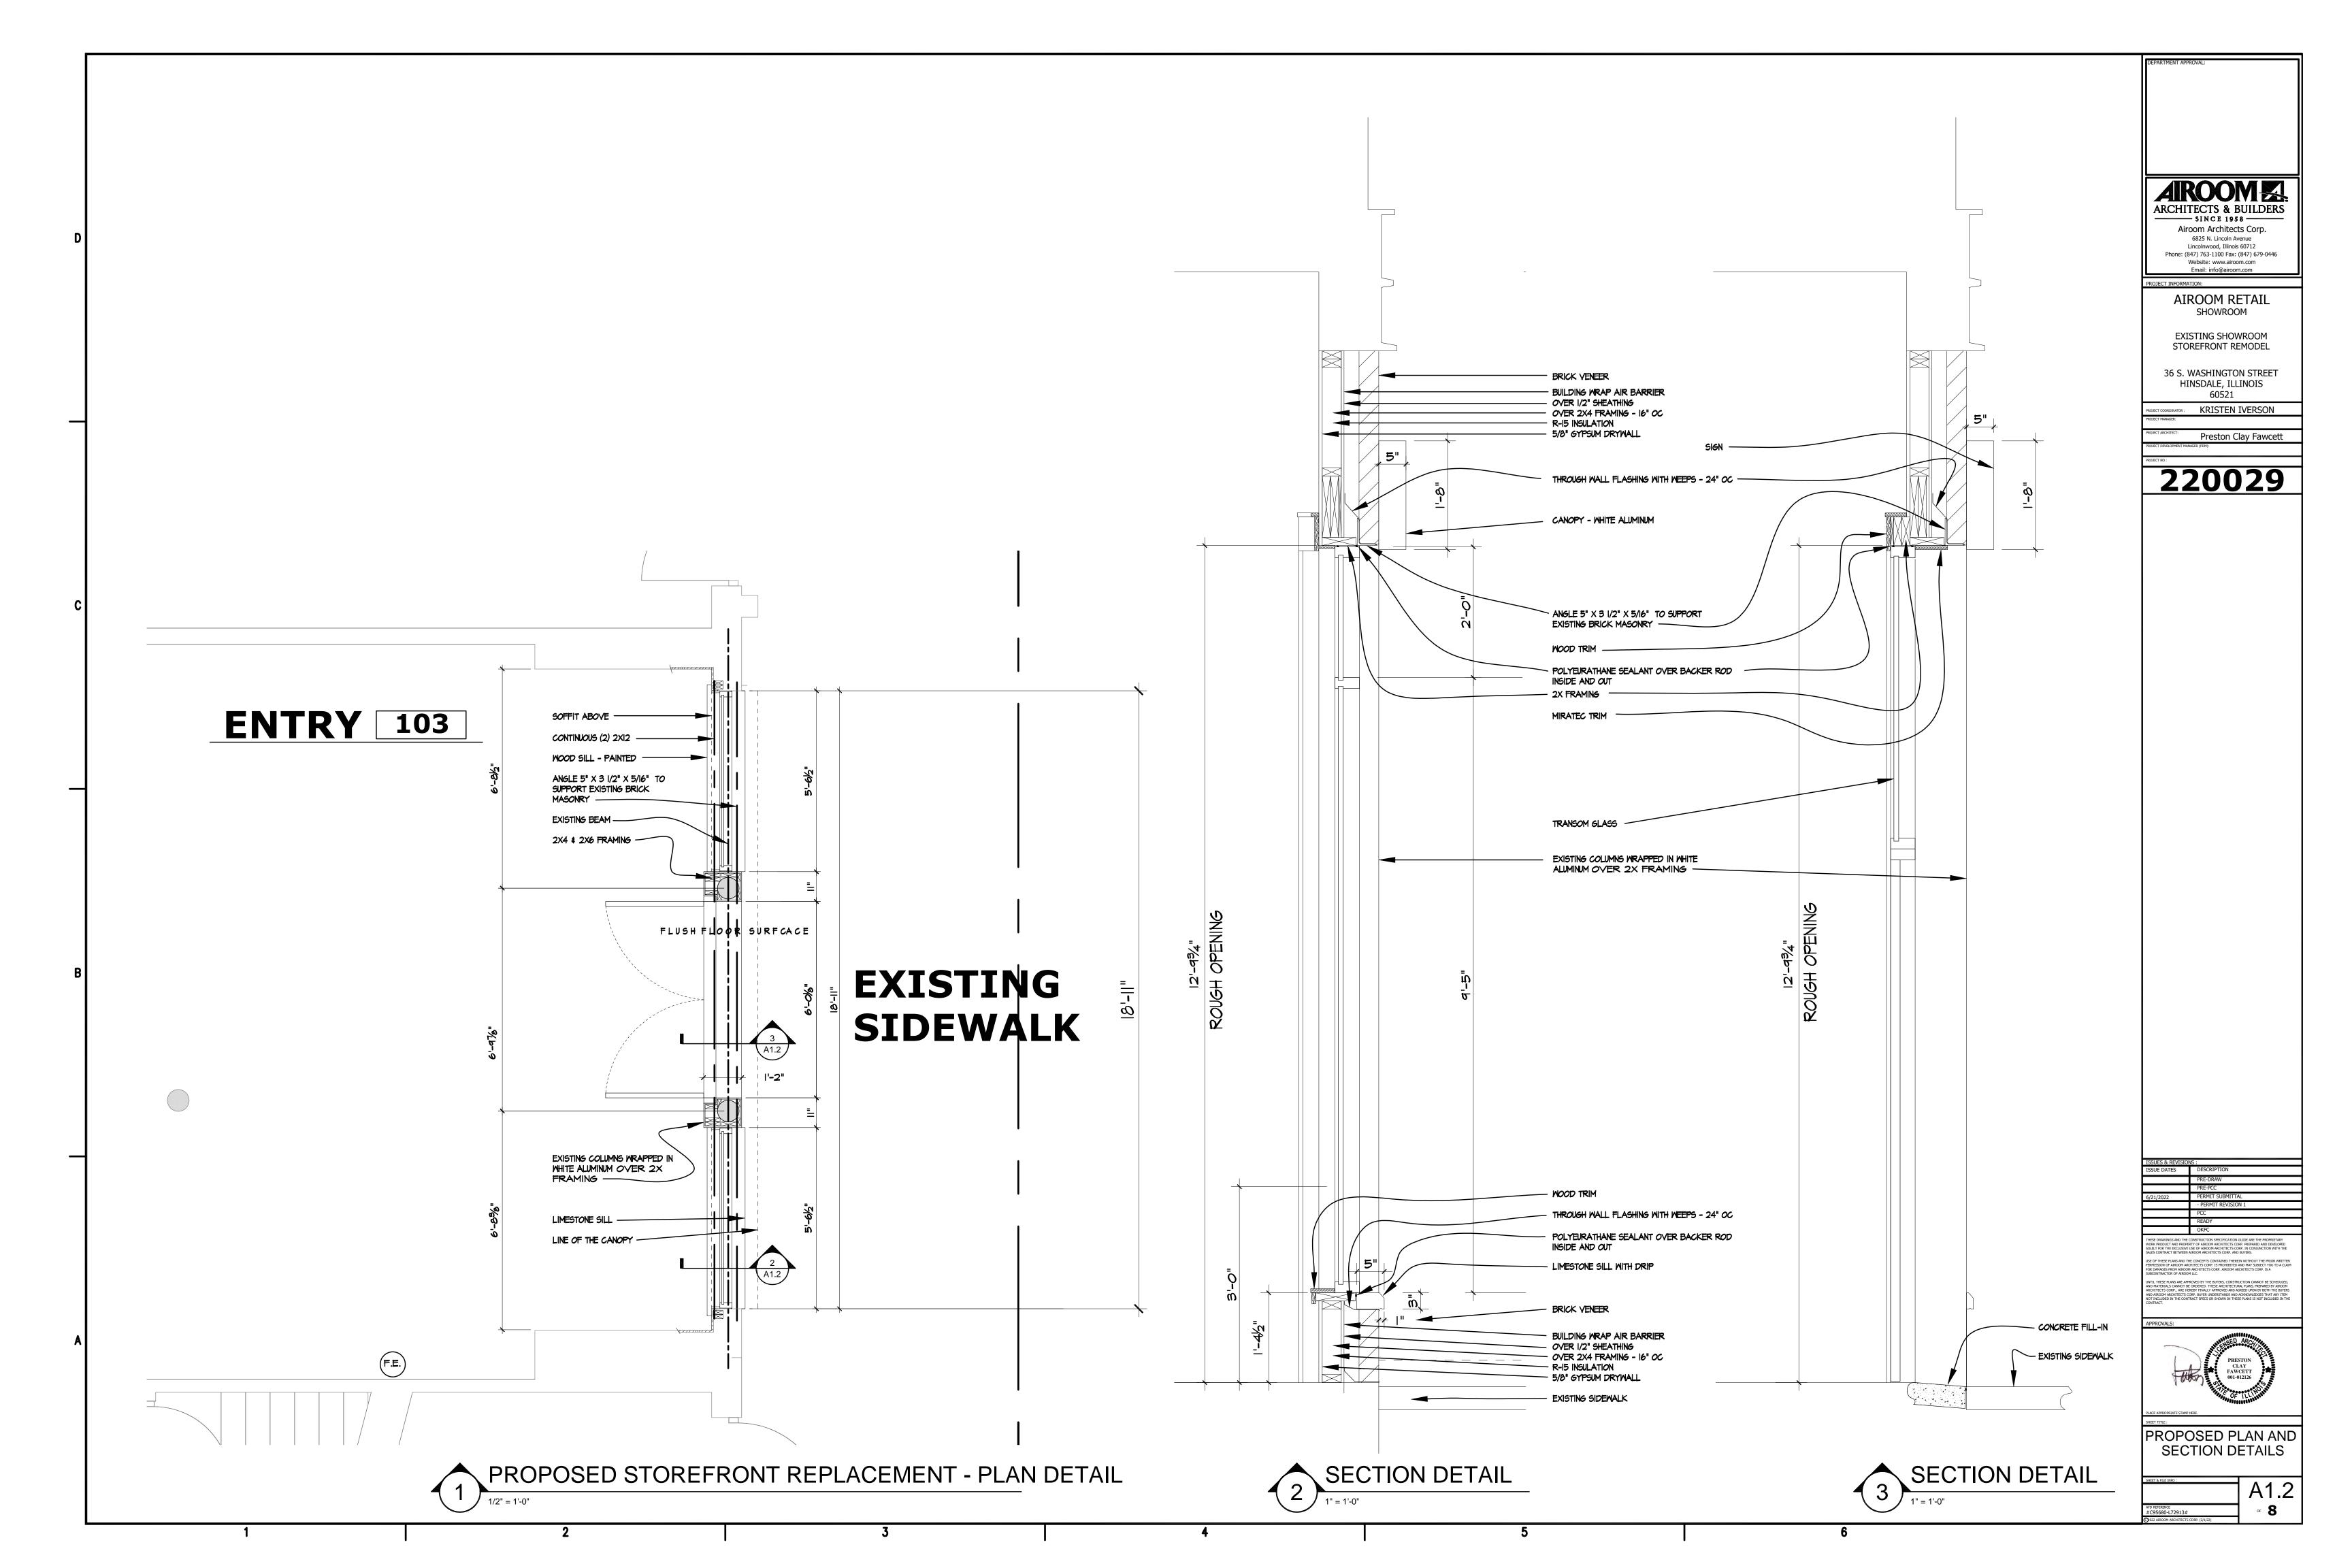

#### 4. PUBLIC MEETINGS

- a) Case A-15-2022 36 S. Washington Street & 4 W. Hinsdale Avenue Airoom Exterior Appearance Review and Site Plan Review to allow for changes to the exterior façade of the existing building and a Sign Permit Review to allow for the installation of two (2) new wall signs on the building located at 36 S. Washington Street and 4 W. Hinsdale Avenue in the B-2 Central Business District
- b) Case A-17-2022 36 E. Hinsdale Avenue Performance Wealth Management Exterior Appearance and Site Plan Review to allow for exterior changes to the rear façade Sign Permit Review to allow for the installation of one (1) new wall sign for the existing building located at 36 E. Hinsdale Avenue in the B-2 Central Business District
- 5. PUBLIC COMMENT
- 6. NEW BUSINESS
- 7. OLD BUSINESS
  - a) Amendments to Title 14 Status Update
  - b) Village of Hinsdale 150<sup>th</sup> Anniversary Celebration
  - c) Robbins Park Historic District Gateway Signs