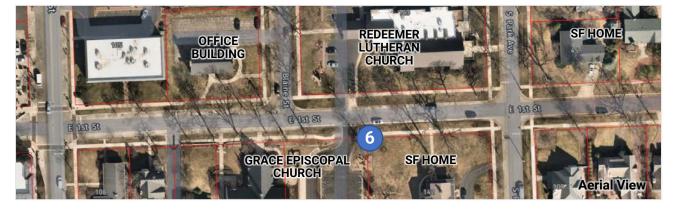

Discussion followed about the placement of sign number six (6) and how it would relate to nearby historic homes on County Line Road. The Commission stated that the location of this sign can be easily changed if the need was determined after installation and the exact location could be decided later since this sign may be part of the second phase of the project as future budgets allow. The Commission was in agreement of the locations of the signs for the purpose of staff to submit them to the contractor for bidding.