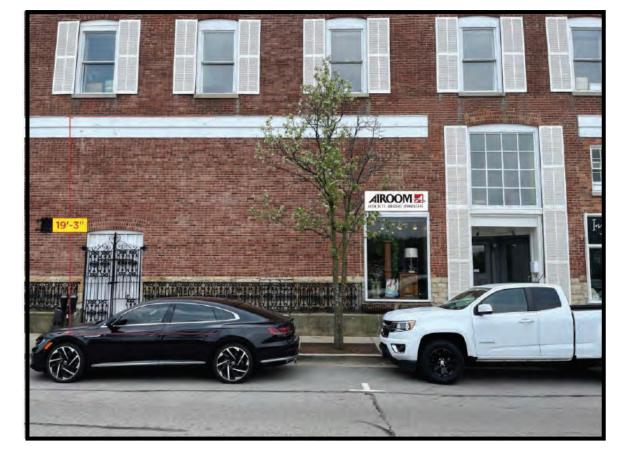

#### 4. PUBLIC MEETINGS

- a) Case A-15-2022 36 S. Washington Street & 4 W. Hinsdale Avenue Airoom Exterior Appearance Review and Site Plan Review to allow for changes to the exterior façade of the existing building and a Sign Permit Review to allow for the installation of two (2) new wall signs on the building located at 36 S. Washington Street and 4 W. Hinsdale Avenue in the B-2 Central Business District
- b) Case A-17-2022 36 E. Hinsdale Avenue Performance Wealth Management Exterior Appearance and Site Plan Review to allow for exterior changes to the rear façade Sign Permit Review to allow for the installation of one (1) new wall sign for the existing building located at 36 E. Hinsdale Avenue in the B-2 Central Business District
- 5. PUBLIC COMMENT
- 6. NEW BUSINESS
- 7. OLD BUSINESS
  - a) Amendments to Title 14 Status Update
  - b) Village of Hinsdale 150<sup>th</sup> Anniversary Celebration
  - c) Robbins Park Historic District Gateway Signs