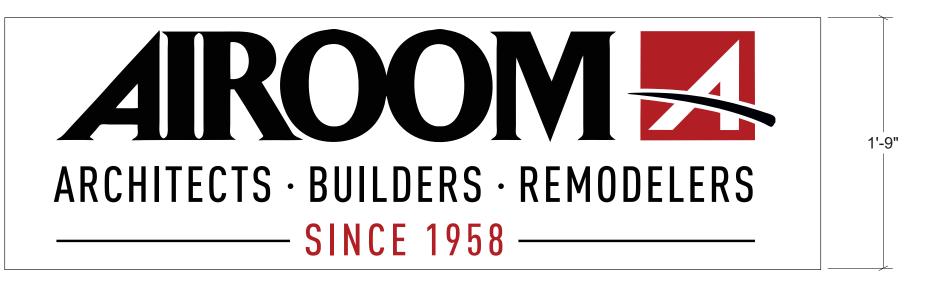

#### 4. PUBLIC MEETINGS

- a) Case A-15-2022 36 S. Washington Street & 4 W. Hinsdale Avenue Airoom Exterior Appearance Review and Site Plan Review to allow for changes to the exterior façade of the existing building and a Sign Permit Review to allow for the installation of two (2) new wall signs on the building located at 36 S. Washington Street and 4 W. Hinsdale Avenue in the B-2 Central Business District
- b) Case A-17-2022 36 E. Hinsdale Avenue Performance Wealth Management Exterior Appearance and Site Plan Review to allow for exterior changes to the rear façade Sign Permit Review to allow for the installation of one (1) new wall sign for the existing building located at 36 E. Hinsdale Avenue in the B-2 Central Business District
- 5. PUBLIC COMMENT
- 6. NEW BUSINESS
- 7. OLD BUSINESS
  - a) Amendments to Title 14 Status Update
  - b) Village of Hinsdale 150<sup>th</sup> Anniversary Celebration
  - c) Robbins Park Historic District Gateway Signs