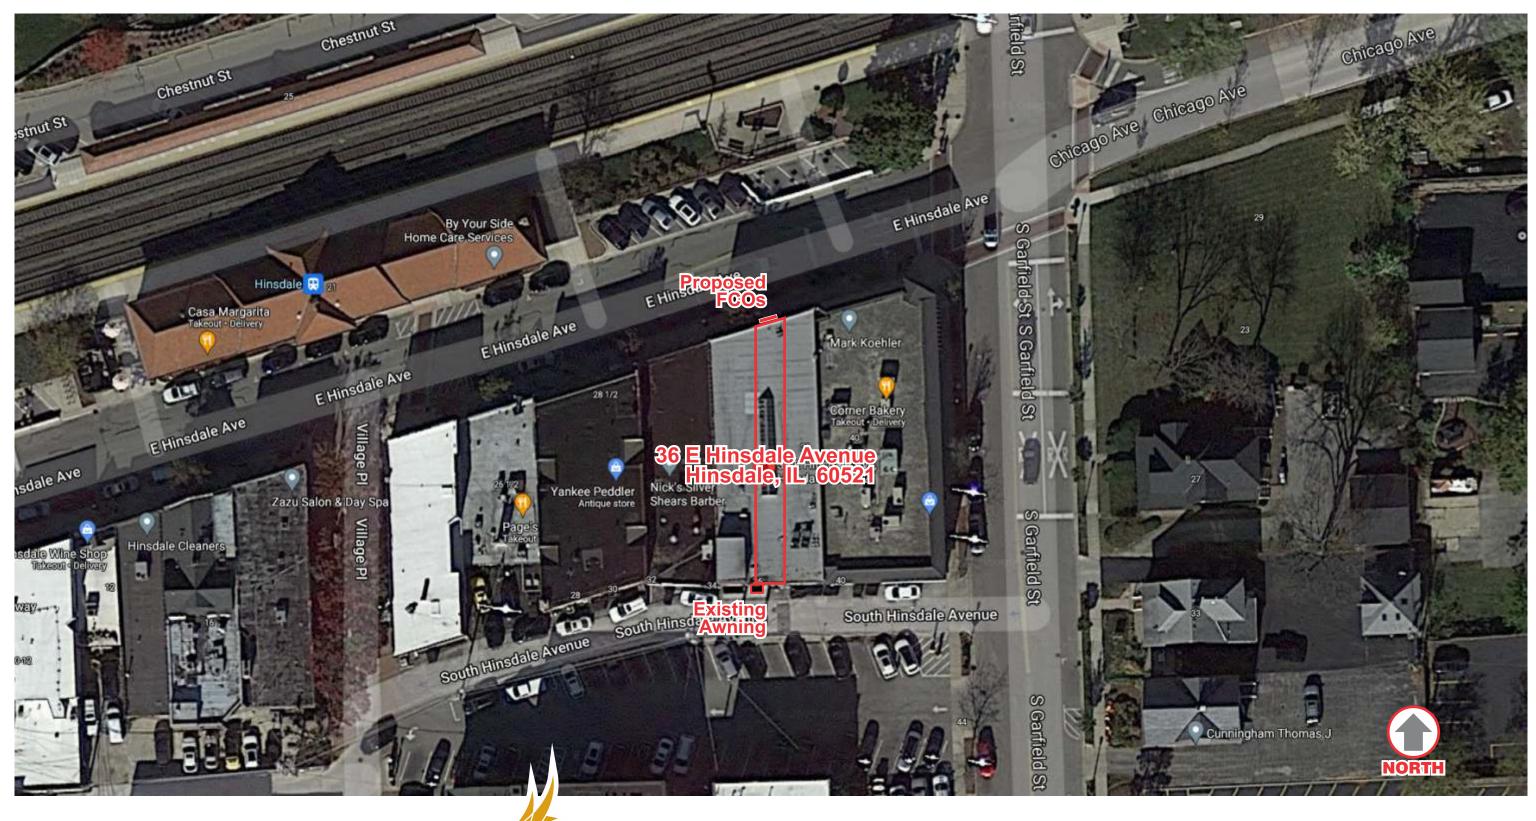

#### 4. PUBLIC MEETINGS

- a) Case A-15-2022 36 S. Washington Street & 4 W. Hinsdale Avenue Airoom Exterior Appearance Review and Site Plan Review to allow for changes to the exterior façade of the existing building and a Sign Permit Review to allow for the installation of two (2) new wall signs on the building located at 36 S. Washington Street and 4 W. Hinsdale Avenue in the B-2 Central Business District
- b) Case A-17-2022 36 E. Hinsdale Avenue Performance Wealth Management Exterior Appearance and Site Plan Review to allow for exterior changes to the rear façade Sign Permit Review to allow for the installation of one (1) new wall sign for the existing building located at 36 E. Hinsdale Avenue in the B-2 Central Business District
- 5. PUBLIC COMMENT
- 6. NEW BUSINESS
- 7. OLD BUSINESS
  - a) Amendments to Title 14 Status Update
  - b) Village of Hinsdale 150<sup>th</sup> Anniversary Celebration
  - c) Robbins Park Historic District Gateway Signs