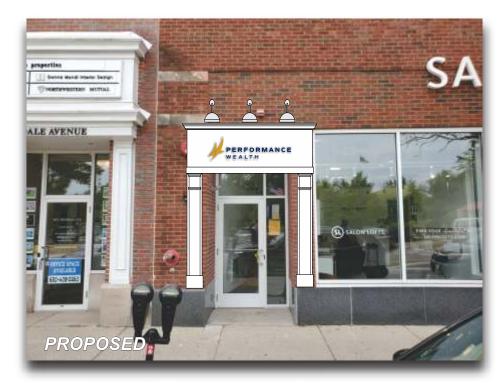

#### 4. PUBLIC MEETINGS

- a) Case A-15-2022 36 S. Washington Street & 4 W. Hinsdale Avenue Airoom Exterior Appearance Review and Site Plan Review to allow for changes to the exterior façade of the existing building and a Sign Permit Review to allow for the installation of two (2) new wall signs on the building located at 36 S. Washington Street and 4 W. Hinsdale Avenue in the B-2 Central Business District
- b) Case A-17-2022 36 E. Hinsdale Avenue Performance Wealth Management Exterior Appearance and Site Plan Review to allow for exterior changes to the rear façade Sign Permit Review to allow for the installation of one (1) new wall sign for the existing building located at 36 E. Hinsdale Avenue in the B-2 Central Business District
- 5. PUBLIC COMMENT
- 6. NEW BUSINESS
- 7. OLD BUSINESS
  - a) Amendments to Title 14 Status Update
  - b) Village of Hinsdale 150<sup>th</sup> Anniversary Celebration
  - c) Robbins Park Historic District Gateway Signs