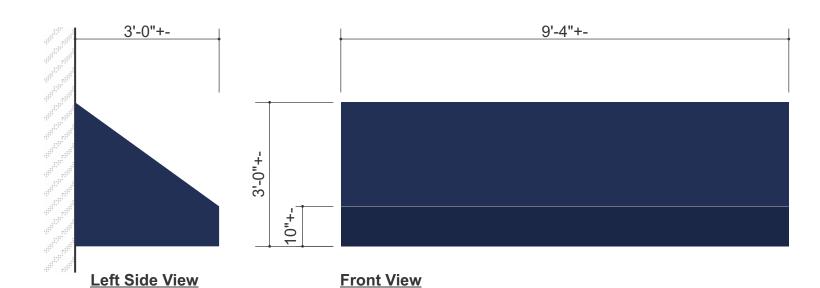

#### 4. PUBLIC MEETINGS

- a) Case A-15-2022 36 S. Washington Street & 4 W. Hinsdale Avenue Airoom Exterior Appearance Review and Site Plan Review to allow for changes to the exterior façade of the existing building and a Sign Permit Review to allow for the installation of two (2) new wall signs on the building located at 36 S. Washington Street and 4 W. Hinsdale Avenue in the B-2 Central Business District
- b) Case A-17-2022 36 E. Hinsdale Avenue Performance Wealth Management Exterior Appearance and Site Plan Review to allow for exterior changes to the rear façade Sign Permit Review to allow for the installation of one (1) new wall sign for the existing building located at 36 E. Hinsdale Avenue in the B-2 Central Business District
- 5. PUBLIC COMMENT
- 6. NEW BUSINESS
- 7. OLD BUSINESS
  - a) Amendments to Title 14 Status Update
  - b) Village of Hinsdale 150<sup>th</sup> Anniversary Celebration
  - c) Robbins Park Historic District Gateway Signs