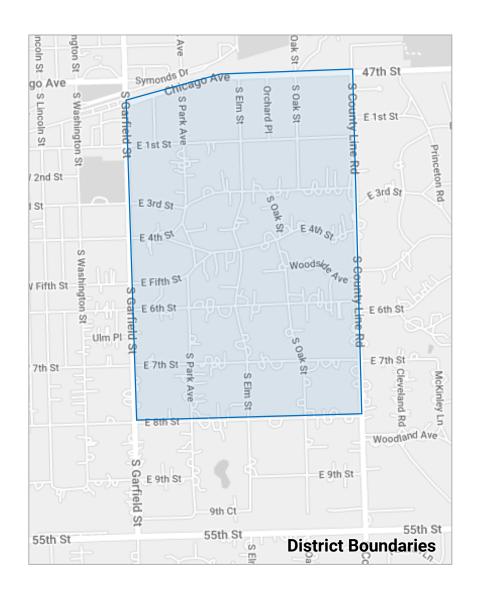

#### c) Robbins Park Historic Gateway Signs

Ms. Salmon reported final details are being gathered that are needed to put out a bid for sign proposals. The location of sign number one has been moved to Blaine from Chicago and Garfield to provide a location with better historical context. Ms. Salmon asked the Commission if all were still in favor of this re-location discussed at the last meeting and stated no plans have been received for the potential structure to be built at the corner of Chicago and Garfield. Brief discussion followed and Commissioner Haarlow suggested that if sight lines are equal, the west corner may be the best location.

There were no changes to signs number two (2), three (3) and four (4). The Commission had no further comments or concerns about the location of these signs.

Ms. Salmon stated that it was decided after further discussion, signs five (5) and six (6) will be relocated. Ms. Salmon reminded the Commission of the conflicts discussed at the last meeting being the reason to seek out alternative locations for these signs to be placed. Ms. Salmon shared possible alternative to sign locations and asked for feedback. Ms. Salmon noted that the original bid was for four (4) signs and any additional signs will be labelled as "optional" that can be possibly budgeted for in the future if needed due to budget constraints.

Commissioner Haarlow suggested putting sign number five (5) near Grace Church due to the existence of nearby historical structures. Brief discussion took place about this proposed location and concerns were shared about pushing the sign too far back closer to more historic structures that visibility is limited. The Commission expressed some interest in further discussion of moving the truck sign to place the gateway sign but the stand alone sign was agreed upon.

Discussion followed about the placement of sign number six (6) and how it would relate to nearby historic homes on County Line Road. The Commission stated that the location of this sign can be easily changed if the need was determined after installation and the exact location could be decided later since this sign may be part of the second phase of the project as future budgets allow. The Commission was in agreement of the locations of the signs for the purpose of staff to submit them to the contractor for bidding.