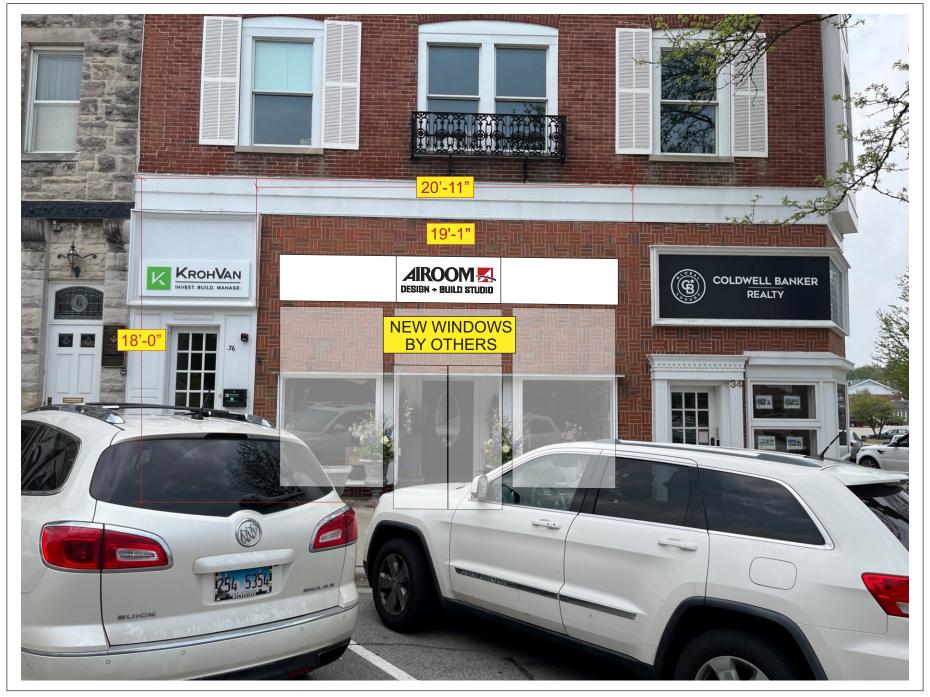

#### 4. PUBLIC MEETINGS

- a) Case A-15-2022 36 S. Washington Street & 4 W. Hinsdale Avenue Airoom Exterior Appearance Review and Site Plan Review to allow for changes to the exterior façade of the existing building and a Sign Permit Review to allow for the installation of two (2) new wall signs on the building located at 36 S. Washington Street and 4 W. Hinsdale Avenue in the B-2 Central Business District
- b) Case A-17-2022 36 E. Hinsdale Avenue Performance Wealth Management Exterior Appearance and Site Plan Review to allow for exterior changes to the rear façade Sign Permit Review to allow for the installation of one (1) new wall sign for the existing building located at 36 E. Hinsdale Avenue in the B-2 Central Business District
- 5. PUBLIC COMMENT
- 6. NEW BUSINESS
- 7. OLD BUSINESS
  - a) Amendments to Title 14 Status Update
  - b) Village of Hinsdale 150<sup>th</sup> Anniversary Celebration
  - c) Robbins Park Historic District Gateway Signs