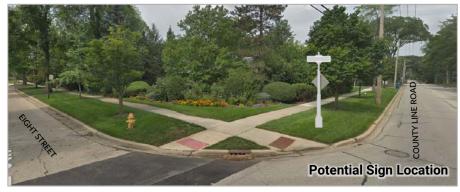

#### c) Robbins Park Historic Gateway Signs

Ms. Salmon reported final details are being gathered that are needed to put out a bid for sign proposals. The location of sign number one has been moved to Blaine from Chicago and Garfield to provide a location with better historical context. Ms. Salmon asked the Commission if all were still in favor of this re-location discussed at the last meeting and stated no plans have been received for the potential structure to be built at the corner of Chicago and Garfield. Brief discussion followed and Commissioner Haarlow suggested that if sight lines are equal, the west corner may be the best location.

Discussion followed about the placement of sign number six (6) and how it would relate to nearby historic homes on County Line Road. The Commission stated that the location of this sign can be easily changed if the need was determined after installation and the exact location could be decided later since this sign may be part of the second phase of the project as future budgets allow. The Commission was in agreement of the locations of the signs for the purpose of staff to submit them to the contractor for bidding.