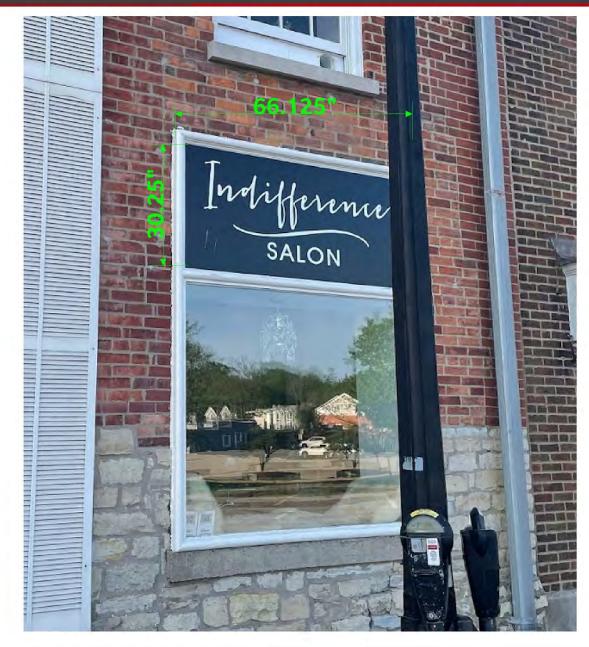

#### 4. PUBLIC MEETINGS

- a) Case A-15-2022 36 S. Washington Street & 4 W. Hinsdale Avenue Airoom Exterior Appearance Review and Site Plan Review to allow for changes to the exterior façade of the existing building and a Sign Permit Review to allow for the installation of two (2) new wall signs on the building located at 36 S. Washington Street and 4 W. Hinsdale Avenue in the B-2 Central Business District
- b) Case A-17-2022 36 E. Hinsdale Avenue Performance Wealth Management Exterior Appearance and Site Plan Review to allow for exterior changes to the rear façade Sign Permit Review to allow for the installation of one (1) new wall sign for the existing building located at 36 E. Hinsdale Avenue in the B-2 Central Business District
- 5. PUBLIC COMMENT
- 6. NEW BUSINESS
- 7. OLD BUSINESS
  - a) Amendments to Title 14 Status Update
  - b) Village of Hinsdale 150<sup>th</sup> Anniversary Celebration
  - c) Robbins Park Historic District Gateway Signs