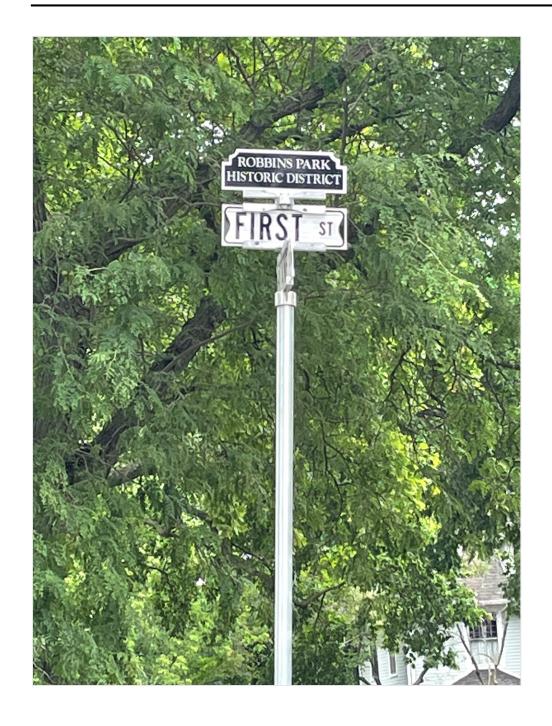

#### c) Robbins Park Historic Gateway Signs

Ms. Salmon reported final details are being gathered that are needed to put out a bid for sign proposals. The location of sign number one has been moved to Blaine from Chicago and Garfield to provide a location with better historical context. Ms. Salmon asked the Commission if all were still in favor of this re-location discussed at the last meeting and stated no plans have been received for the potential structure to be built at the corner of Chicago and Garfield. Brief discussion followed and Commissioner Haarlow suggested that if sight lines are equal, the west corner may be the best location.

There were no changes to signs number two (2), three (3) and four (4). The Commission had no further comments or concerns about the location of these signs.

Ms. Salmon stated that it was decided after further discussion, signs five (5) and six (6) will be relocated. Ms. Salmon reminded the Commission of the conflicts discussed at the last meeting being the reason to seek out alternative locations for these signs to be placed. Ms. Salmon shared possible alternative to sign locations and asked for feedback. Ms. Salmon noted that the original bid was for four (4) signs and any additional signs will be labelled as "optional" that can be possibly budgeted for in the future if needed due to budget constraints.