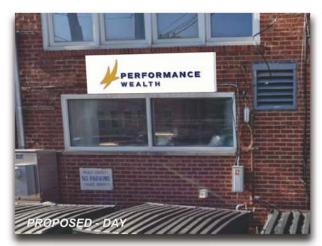

#### 4. PUBLIC MEETINGS

- a) Case A-15-2022 36 S. Washington Street & 4 W. Hinsdale Avenue Airoom Exterior Appearance Review and Site Plan Review to allow for changes to the exterior façade of the existing building and a Sign Permit Review to allow for the installation of two (2) new wall signs on the building located at 36 S. Washington Street and 4 W. Hinsdale Avenue in the B-2 Central Business District
- b) Case A-17-2022 36 E. Hinsdale Avenue Performance Wealth Management Exterior Appearance and Site Plan Review to allow for exterior changes to the rear façade Sign Permit Review to allow for the installation of one (1) new wall sign for the existing building located at 36 E. Hinsdale Avenue in the B-2 Central Business District
- 5. PUBLIC COMMENT
- 6. NEW BUSINESS
- 7. OLD BUSINESS
  - a) Amendments to Title 14 Status Update
  - b) Village of Hinsdale 150<sup>th</sup> Anniversary Celebration
  - c) Robbins Park Historic District Gateway Signs