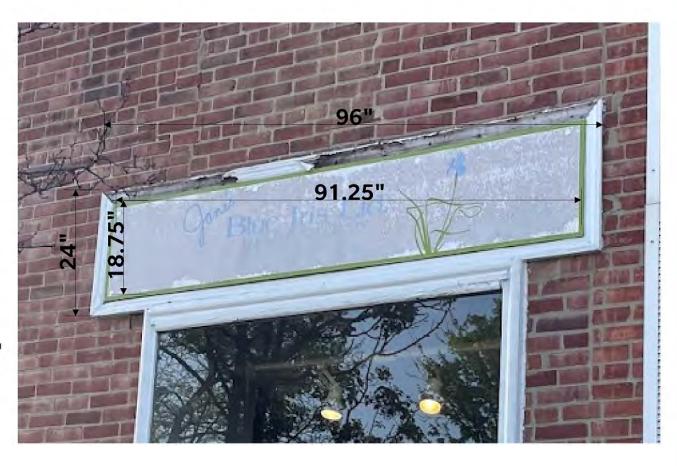

#### 4. PUBLIC MEETINGS

- a) Case A-15-2022 36 S. Washington Street & 4 W. Hinsdale Avenue Airoom Exterior Appearance Review and Site Plan Review to allow for changes to the exterior façade of the existing building and a Sign Permit Review to allow for the installation of two (2) new wall signs on the building located at 36 S. Washington Street and 4 W. Hinsdale Avenue in the B-2 Central Business District
- b) Case A-17-2022 36 E. Hinsdale Avenue Performance Wealth Management Exterior Appearance and Site Plan Review to allow for exterior changes to the rear façade Sign Permit Review to allow for the installation of one (1) new wall sign for the existing building located at 36 E. Hinsdale Avenue in the B-2 Central Business District
- 5. PUBLIC COMMENT
- 6. NEW BUSINESS
- 7. OLD BUSINESS
  - a) Amendments to Title 14 Status Update
  - b) Village of Hinsdale 150<sup>th</sup> Anniversary Celebration
  - c) Robbins Park Historic District Gateway Signs