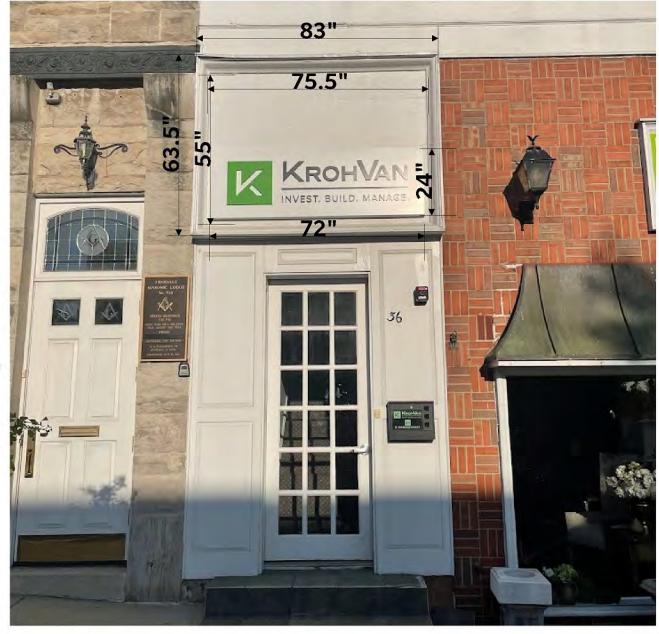

#### 4. PUBLIC MEETINGS

- a) Case A-15-2022 36 S. Washington Street & 4 W. Hinsdale Avenue Airoom Exterior Appearance Review and Site Plan Review to allow for changes to the exterior façade of the existing building and a Sign Permit Review to allow for the installation of two (2) new wall signs on the building located at 36 S. Washington Street and 4 W. Hinsdale Avenue in the B-2 Central Business District
- b) Case A-17-2022 36 E. Hinsdale Avenue Performance Wealth Management Exterior Appearance and Site Plan Review to allow for exterior changes to the rear façade Sign Permit Review to allow for the installation of one (1) new wall sign for the existing building located at 36 E. Hinsdale Avenue in the B-2 Central Business District
- 5. PUBLIC COMMENT
- 6. NEW BUSINESS
- 7. OLD BUSINESS
  - a) Amendments to Title 14 Status Update
  - b) Village of Hinsdale 150<sup>th</sup> Anniversary Celebration
  - c) Robbins Park Historic District Gateway Signs