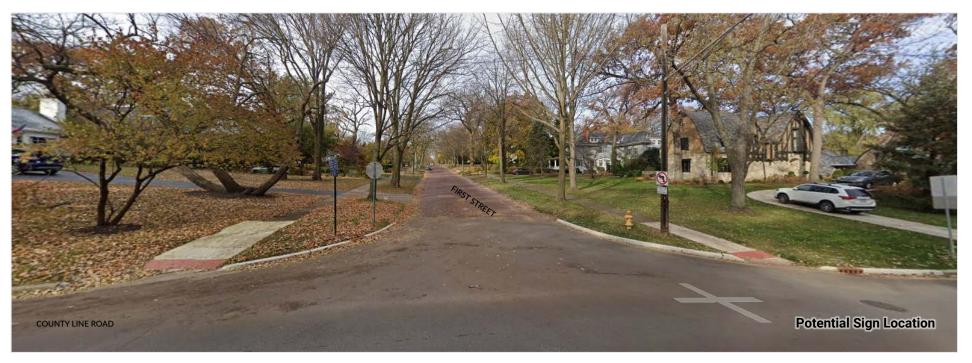

Discussion followed about the placement of sign number six (6) and how it would relate to nearby historic homes on County Line Road. The Commission stated that the location of this sign can be easily changed if the need was determined after installation and the exact location could be decided later since this sign may be part of the second phase of the project as future budgets allow. The Commission was in agreement of the locations of the signs for the purpose of staff to submit them to the contractor for bidding.