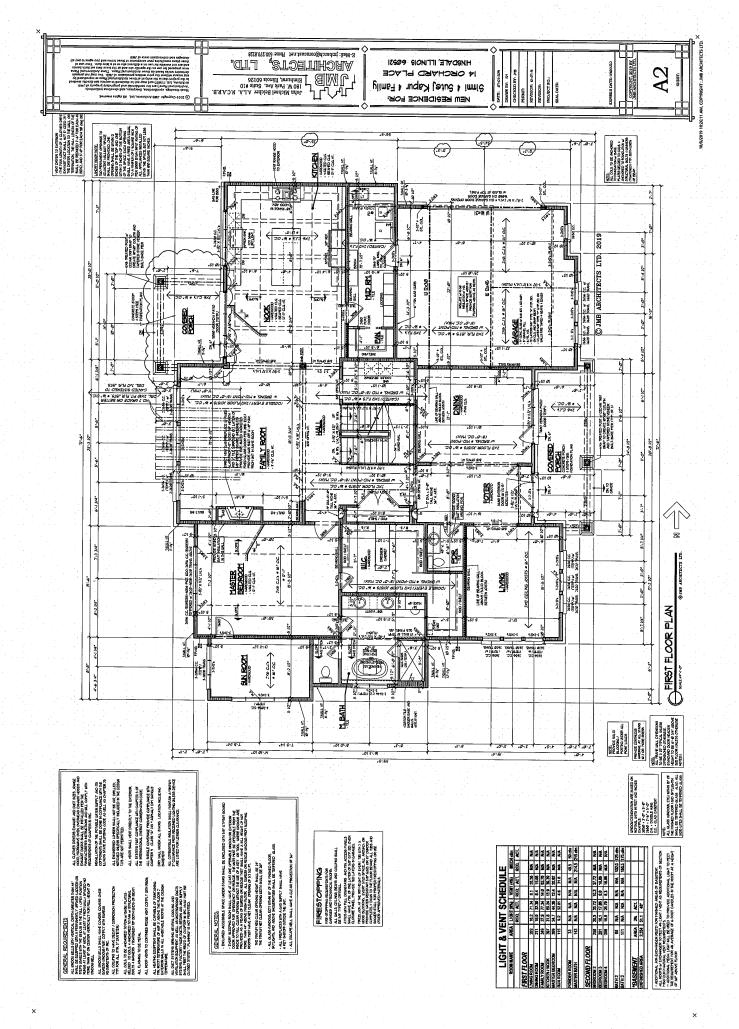

## MEETING OF THE HISTORIC PRESERVATION COMMISSION Wednesday, December 4, 2019 6:30 P.M. MEMORIAL HALL – MEMORIAL BUILDING 19 E. CHICAGO AVENUE, HINSDALE, IL (Tentative & Subject to Change)

- 1. CALL TO ORDER
- 2. ROLL CALL
- 3. SIGN PERMIT REVIEW
  - a) Case A-33-2019 12 E. 1st Street Glimpse Vision 1 New Wall Sign (illuminated)
  - b) Case A-35-2019 14 W. 1st Street Work Shop 1 New Wall Sign
- 4. PUBLIC HEARING CERTIFICATE OF APPROPRIATENESS
  - a) Case HPC-10-2019 14 Orchard Place Request for Certificate of Appropriateness to construct a new home in the Robbins Park Historic District.
  - **b)** Case HPC-11-2019 244 E. 1<sup>st</sup> Street Request for Certificate of Appropriateness to construct a new home in the Robbins Park Historic District.
- 5. PUBLIC COMMENT
- 6. OTHER BUSINESS
- 7. ADJOURNMENT