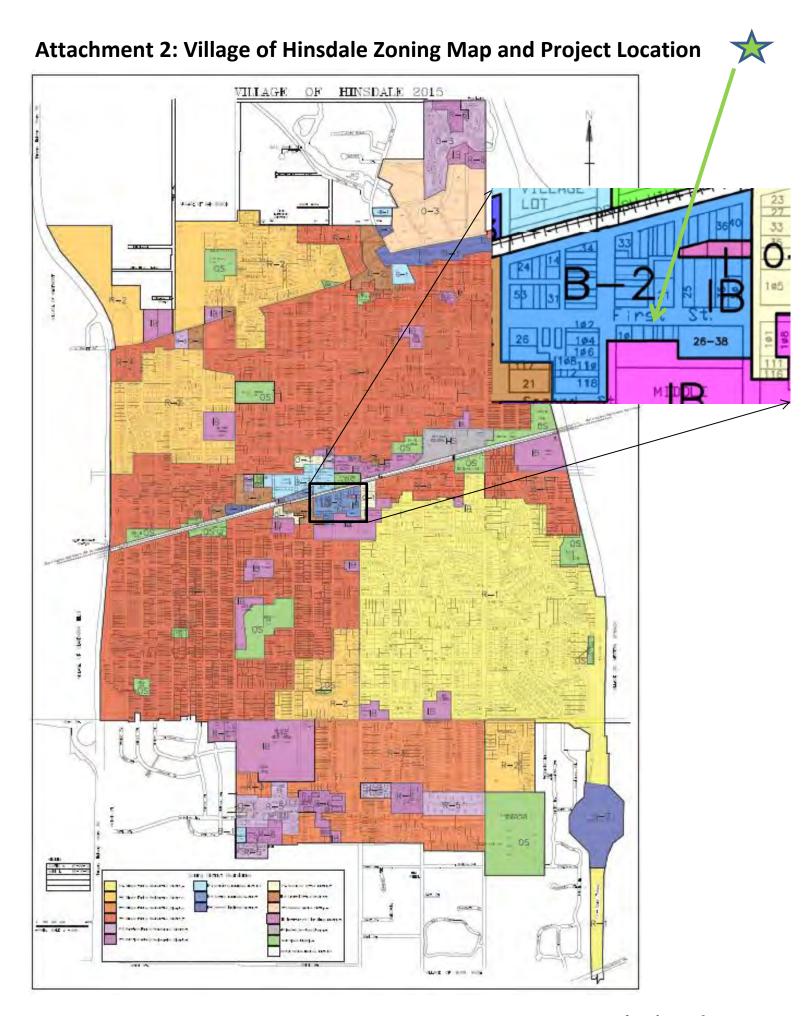

#### **Attachments:**

Attachment 1 – Sign Application and Exhibits

Attachment 2 - Village of Hinsdale Zoning Map and Project Location

Attachment 3 - Street View of 12 E. 1<sup>st</sup> Street Attachment 4 - Birds Eye View of 12 E. 1<sup>st</sup> Street

Attachment 3:

Attachment 4: Birds Eye View of 12 E. 1st Street

**DATE:** December 4, 2019

**TO:** Chairman Bohnen and Historic Preservation Commissioners

**CC:** Kathleen A. Gargano, Village Manager

Robb McGinnis, Director of Community Development/Building Commissioner

#### Attachments:

Attachment 1 – Sign Application and Exhibits

Attachment 2 - Village of Hinsdale Zoning Map and Project Location

Attachment 3 - Street View of 14 W. 1st Street

Attachment 4 - Birds Eye View of 14 W. 1st Street