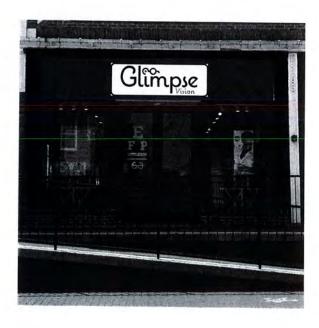

#### **Summary**

The Village of Hinsdale has received a sign application from EFP Partners, LLC DBA Glimpse Vision, requesting approval to replace the current EFP Opticians wall sign at 12 E. 1st Street in the B-2 Central Business District. The existing EFP Opticians sign is non-illuminated and 14.9 SF in area. The proposed new Glimpse Vision sign would be illuminated with 3 LED gooseneck lights at a 4,000K color temperature. 12 E. First Street is located in the Historic Downtown District.

#### **Request and Analysis**

The proposed wall sign has a white colored background with black and gold text. The proposed sign would be larger compared to the current one, 14.9 SF versus 22 SF. The proposed wall sign shares the same height of the existing sign at 2'-9". However, the width is 2'-7" wider than the current at the proposed 8-foot width. The material of the proposed wall sign is high density urethane (HDU) and 1.5" thick.