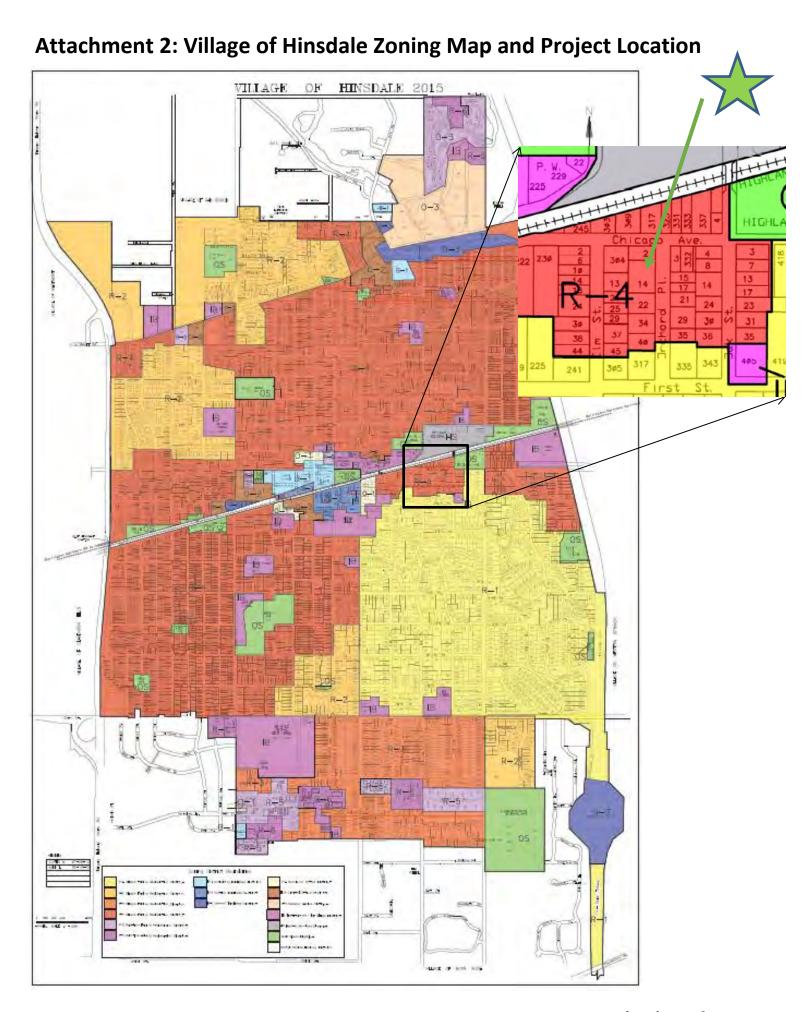

#### **Attachments:**

Attachment 1 – Sign Application and Exhibits

Attachment 2 - Village of Hinsdale Zoning Map and Project Location

Attachment 3 - Street View of 12 E. 1<sup>st</sup> Street Attachment 4 - Birds Eye View of 12 E. 1<sup>st</sup> Street