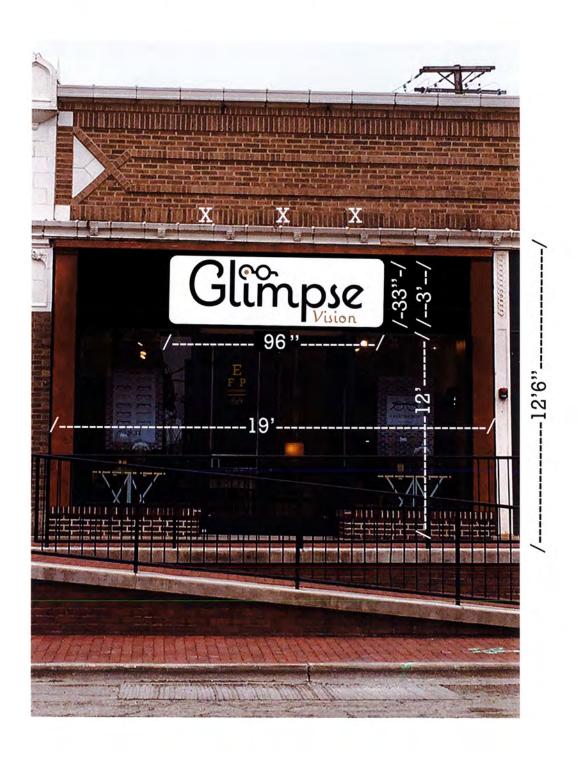

### Glimpse (formerly EFP Opticians)

12 East 1st Street, Hinsdale,IL Sign Permit Request

Sign with store front measurements "X" indicates light placement.

33"x96"--1.5" HDU sandblasted single sided sign... face secure and touch up to wood framed soffit- store front area raised border and graphic- white back ground. \$ 2, 587.00 complete-NO aded tx

33"x65"-- less \$200

Glimpse (formerly EFP Opticians)
12 East 1st Street, Hinsdale, IL
Sign Permit Request

Sign with store front measurements "X" indicates light placement.

attched Terms Page

Buyer provided / additional as needed
If required village permit at cost of permit /bonds etc. and
\$75/hour acquisition and must be secured prior to production scheduled