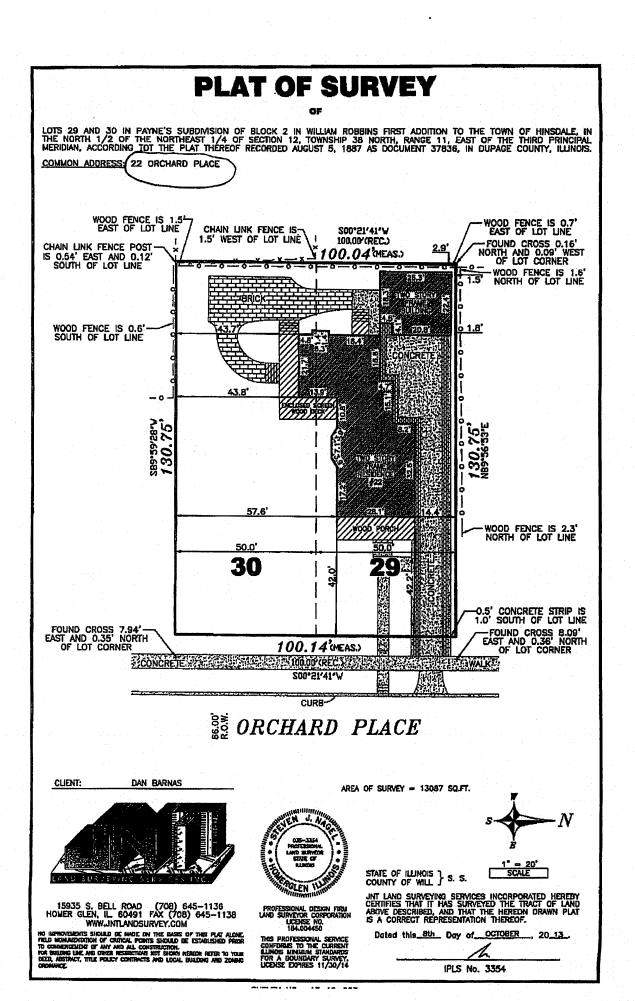

### **Attachments:**

Attachment 1 – Application for Certificate of Appropriateness and Exhibits (packet)

Attachment 2 - Zoning Map and Project Location

# VILLAGE OF Linsdale Est. 1873

### **MEMORANDUM**

Attachment 3 - Robbins Park Historic District Map

Attachment 4 - Title 14, Section 14-5-2: Criteria (A) and (B)

Attachment 5 - 244 E. 1st Street Aerial View

SITEPLAN SCALE-300:1

E. 1ST STREET 148.5' N 87'Q4'25" E 0 15.90' MIN. INTERIOR SIDE YARD 168.85 15923"E 168.85 5 1.54.23" E ωl 35.00 MIN CORNER SIDE YARD 25.00' MIN. REAR YARD SETBACK 148.5 N 87°06'44" E