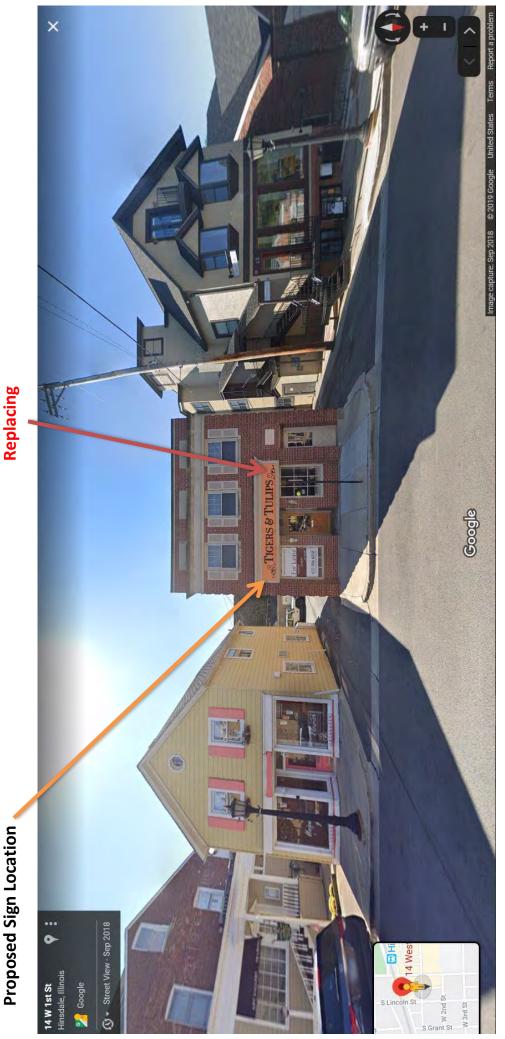

#### **Summary**

The Village of Hinsdale has received a sign application from Kimberly Arquilla, requesting approval to reface an existing wall sign backing at 14 W. 1<sup>st</sup> Street in the B-2 Central Business District. The existing wall sign backing was utilized by the former Tigers & Tulips business and had a sign area of 32 SF. The proposed new Work Shop sign would use the existing sign backing, thus, the proposed sign dimensions (2' tall and 16' wide) would be the same. 14 W. 1<sup>st</sup> Street is a 2-story multi-tenant building in the Historic Downtown District.

#### Attachments:

Attachment 1 – Sign Application and Exhibits

Attachment 2 - Village of Hinsdale Zoning Map and Project Location

Attachment 3 - Street View of 14 W. 1st Street

Attachment 4 - Birds Eye View of 14 W. 1st Street