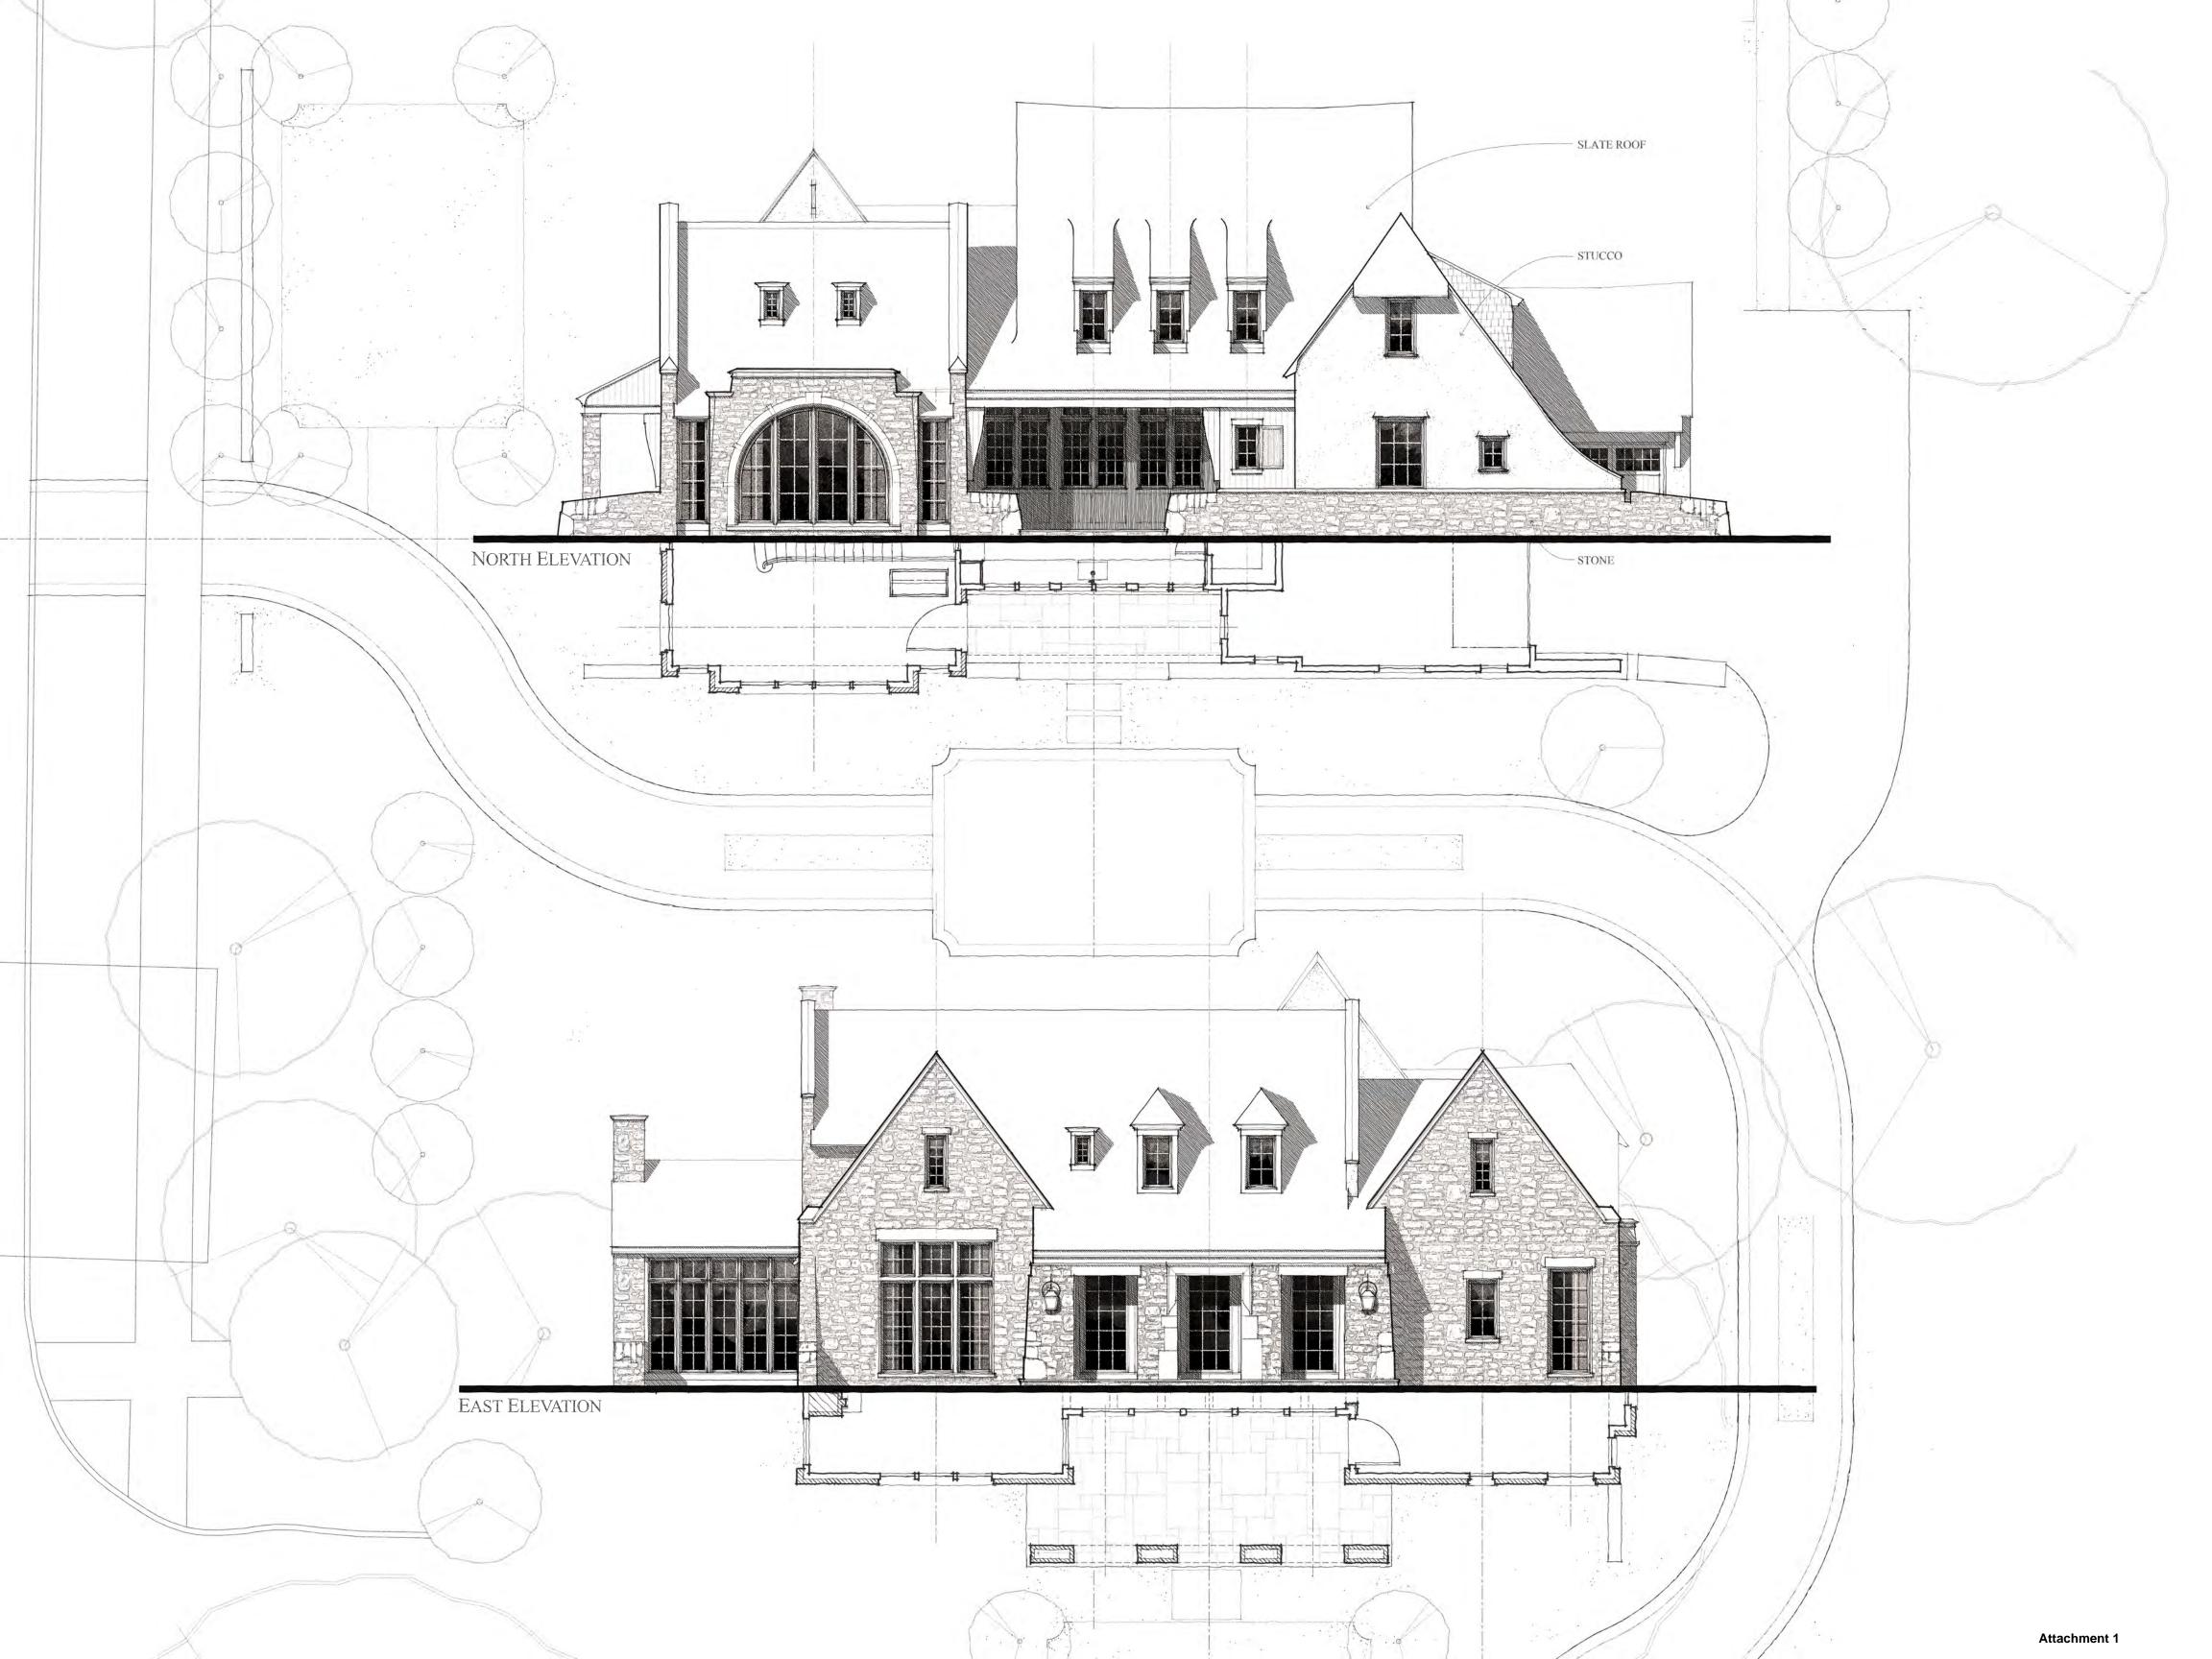

difications of the exterior architectural appearance of any structure, building, site, or area located in a designated historic district without the rendering of a final decision by the commission on an application for a certificate of appropriateness. The final decision of the commission shall be advisory only.

The Title 14, Section 14-5-2 (A) General Standards and (B) Design Standards to review can be found on Attachment 4.

### **Attachments:**

Attachment 1 – Application for Certificate of Appropriateness and Exhibits (packet)

Attachment 2 - Zoning Map and Project Location

# VILLAGE OF Linsdale Est. 1873

### **MEMORANDUM**

Attachment 3 - Robbins Park Historic District Map

Attachment 4 - Title 14, Section 14-5-2: Criteria (A) and (B)

Attachment 5 - 244 E. 1st Street Aerial View













SITEPLAN SCALE-300:1

E. 1ST STREET 148.5' N 87'Q4'25" E 0 15.90' MIN. INTERIOR SIDE YARD 168.85 15923"E 168.85 5 1.54.23" E ωl 35.00 MIN CORNER SIDE YARD 25.00' MIN. REAR YARD SETBACK 148.5 N 87°06'44" E

S. ELM STREET

Attachment 1







UNFINISHED ATTIC F.A.R. = 366 SQ. FT. (13% OF SECOND FLOOR F.A.R.)

SECOND FLOOR F.A.R. -2764 SQ. FT.







EXISTING STRUCTURE - NORTH ELEVATION



EXISTING STRUCTURE - SOUTH ELEVATION



EXISTING STRUCTURE - MEST ELEVATION



EXISTING STRUCTURE - EAST ELEVATION



230 E 1st STREET - NEIGHBOR TO WEST



120 S ELM STREET - NEIGHBOR TO SOUTH



241 E 1st STREET - VACANT PROPERTY TO NORTH



1306 E 1st STREET - NEIGHBOR TO EAST

## VILLAGE OF HINSDALE COMMUNITY DEVELOPMENT DEPARTMENT

19 East Chicago Avenue Hinsdale, Illinois 60521-3489 (630)