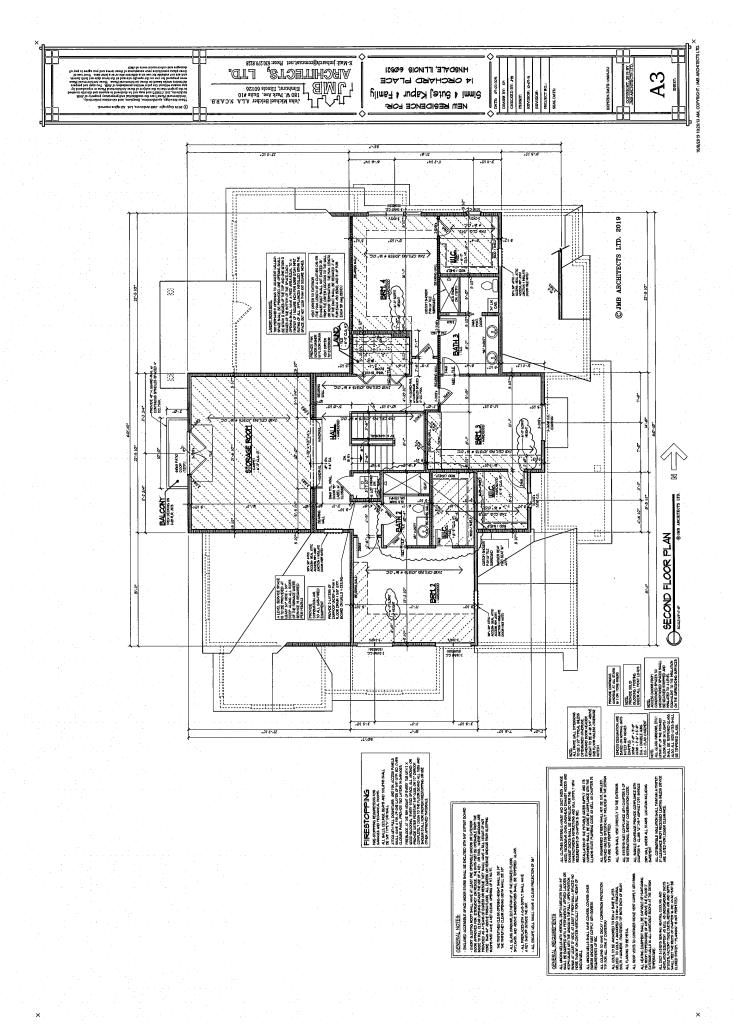

## MEETING OF THE HISTORIC PRESERVATION COMMISSION Wednesday, December 4, 2019 6:30 P.M. MEMORIAL HALL – MEMORIAL BUILDING 19 E. CHICAGO AVENUE, HINSDALE, IL (Tentative & Subject to Change)

- 1. CALL TO ORDER
- 2. ROLL CALL
- 3. SIGN PERMIT REVIEW
  - a) Case A-33-2019 12 E. 1st Street Glimpse Vision 1 New Wall Sign (illuminated)
  - b) Case A-35-2019 14 W. 1st Street Work Shop 1 New Wall Sign
- 4. PUBLIC HEARING CERTIFICATE OF APPROPRIATENESS
  - a) Case HPC-10-2019 14 Orchard Place Request for Certificate of Appropriateness to construct a new home in the Robbins Park Historic District.
  - **b)** Case HPC-11-2019 244 E. 1<sup>st</sup> Street Request for Certificate of Appropriateness to construct a new home in the Robbins Park Historic District.
- 5. PUBLIC COMMENT
- 6. OTHER BUSINESS
- 7. ADJOURNMENT