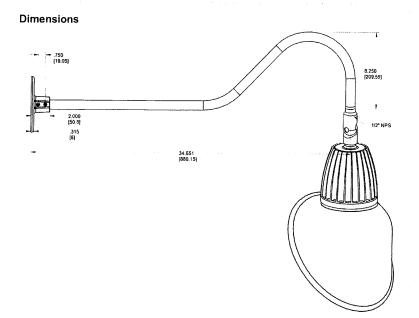

#### **GN2LED26NAC11B**

13 & 26 Watt Angled Cone Shade LED Gooseneck Luminaire designed to match the architecture of Main Street storefronts and building perimeters. LED Gooseneck Cone Shade with 35" Goose Arm Style 2.

#### Fixture:

The GN2LED26NAC11B comes with the GOOSE2B arm.

#### Shades:

11" Angled Cone Shade offered.