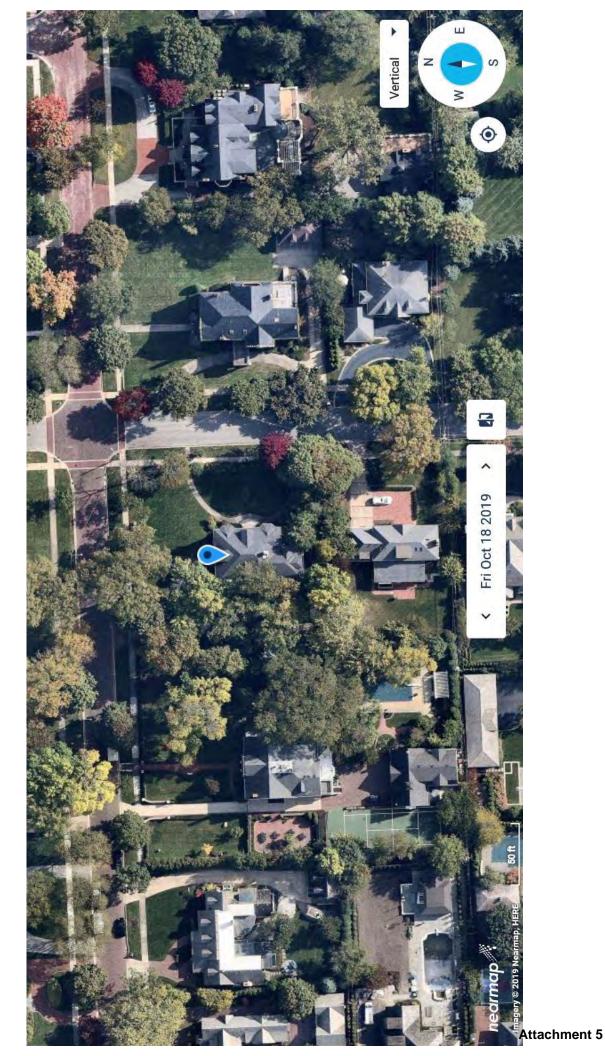

etails, general design, materials, textures, and colors of surrounding structures and buildings within such historic district.
- 7. Landscape And Appurtenances: The landscape and appurtenances, including without limitation signs, fences, accessory structures, and pavings, of a landmark after alteration should be compatible with the landscape and appurtenances of the original landmark. The landscape and appurtenances of a structure or building after alteration within an historic district should be compatible with the landscape and appurtenances of surrounding structures and buildings within such historic district.
- 8. Construction: New construction in an historic district should be compatible with the architectural styles, design standards and streetscapes within such historic districts.



Attachment 5: 244 E. 1st Street Aerial View