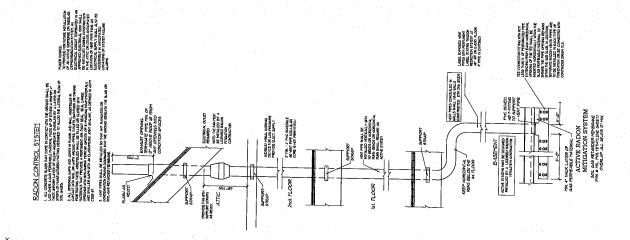

| A CONTROLLED AND A CONT |  |



## VILLAGE OF HINSDALE HISTORIC PRESERVATION COMMISSION APPLICATION FOR CERTIFICATE OF APPROPRIATENESS

The undersigned (the "Applicant") hereby makes application pursuant to Title XIV of the Village Code of Hinsdale, as amended, for a Certificate of Appropriateness for the building, structure or site described below. The Applicant certifies to the Village of Hinsdale that the following facts are true and correct:

| true a       | and correct:                   | 14                                                    | orchard                                                                  | Place,                                                     | Hinsdale                                    | ٠ , ١١                                             | 6052                      |
|---------