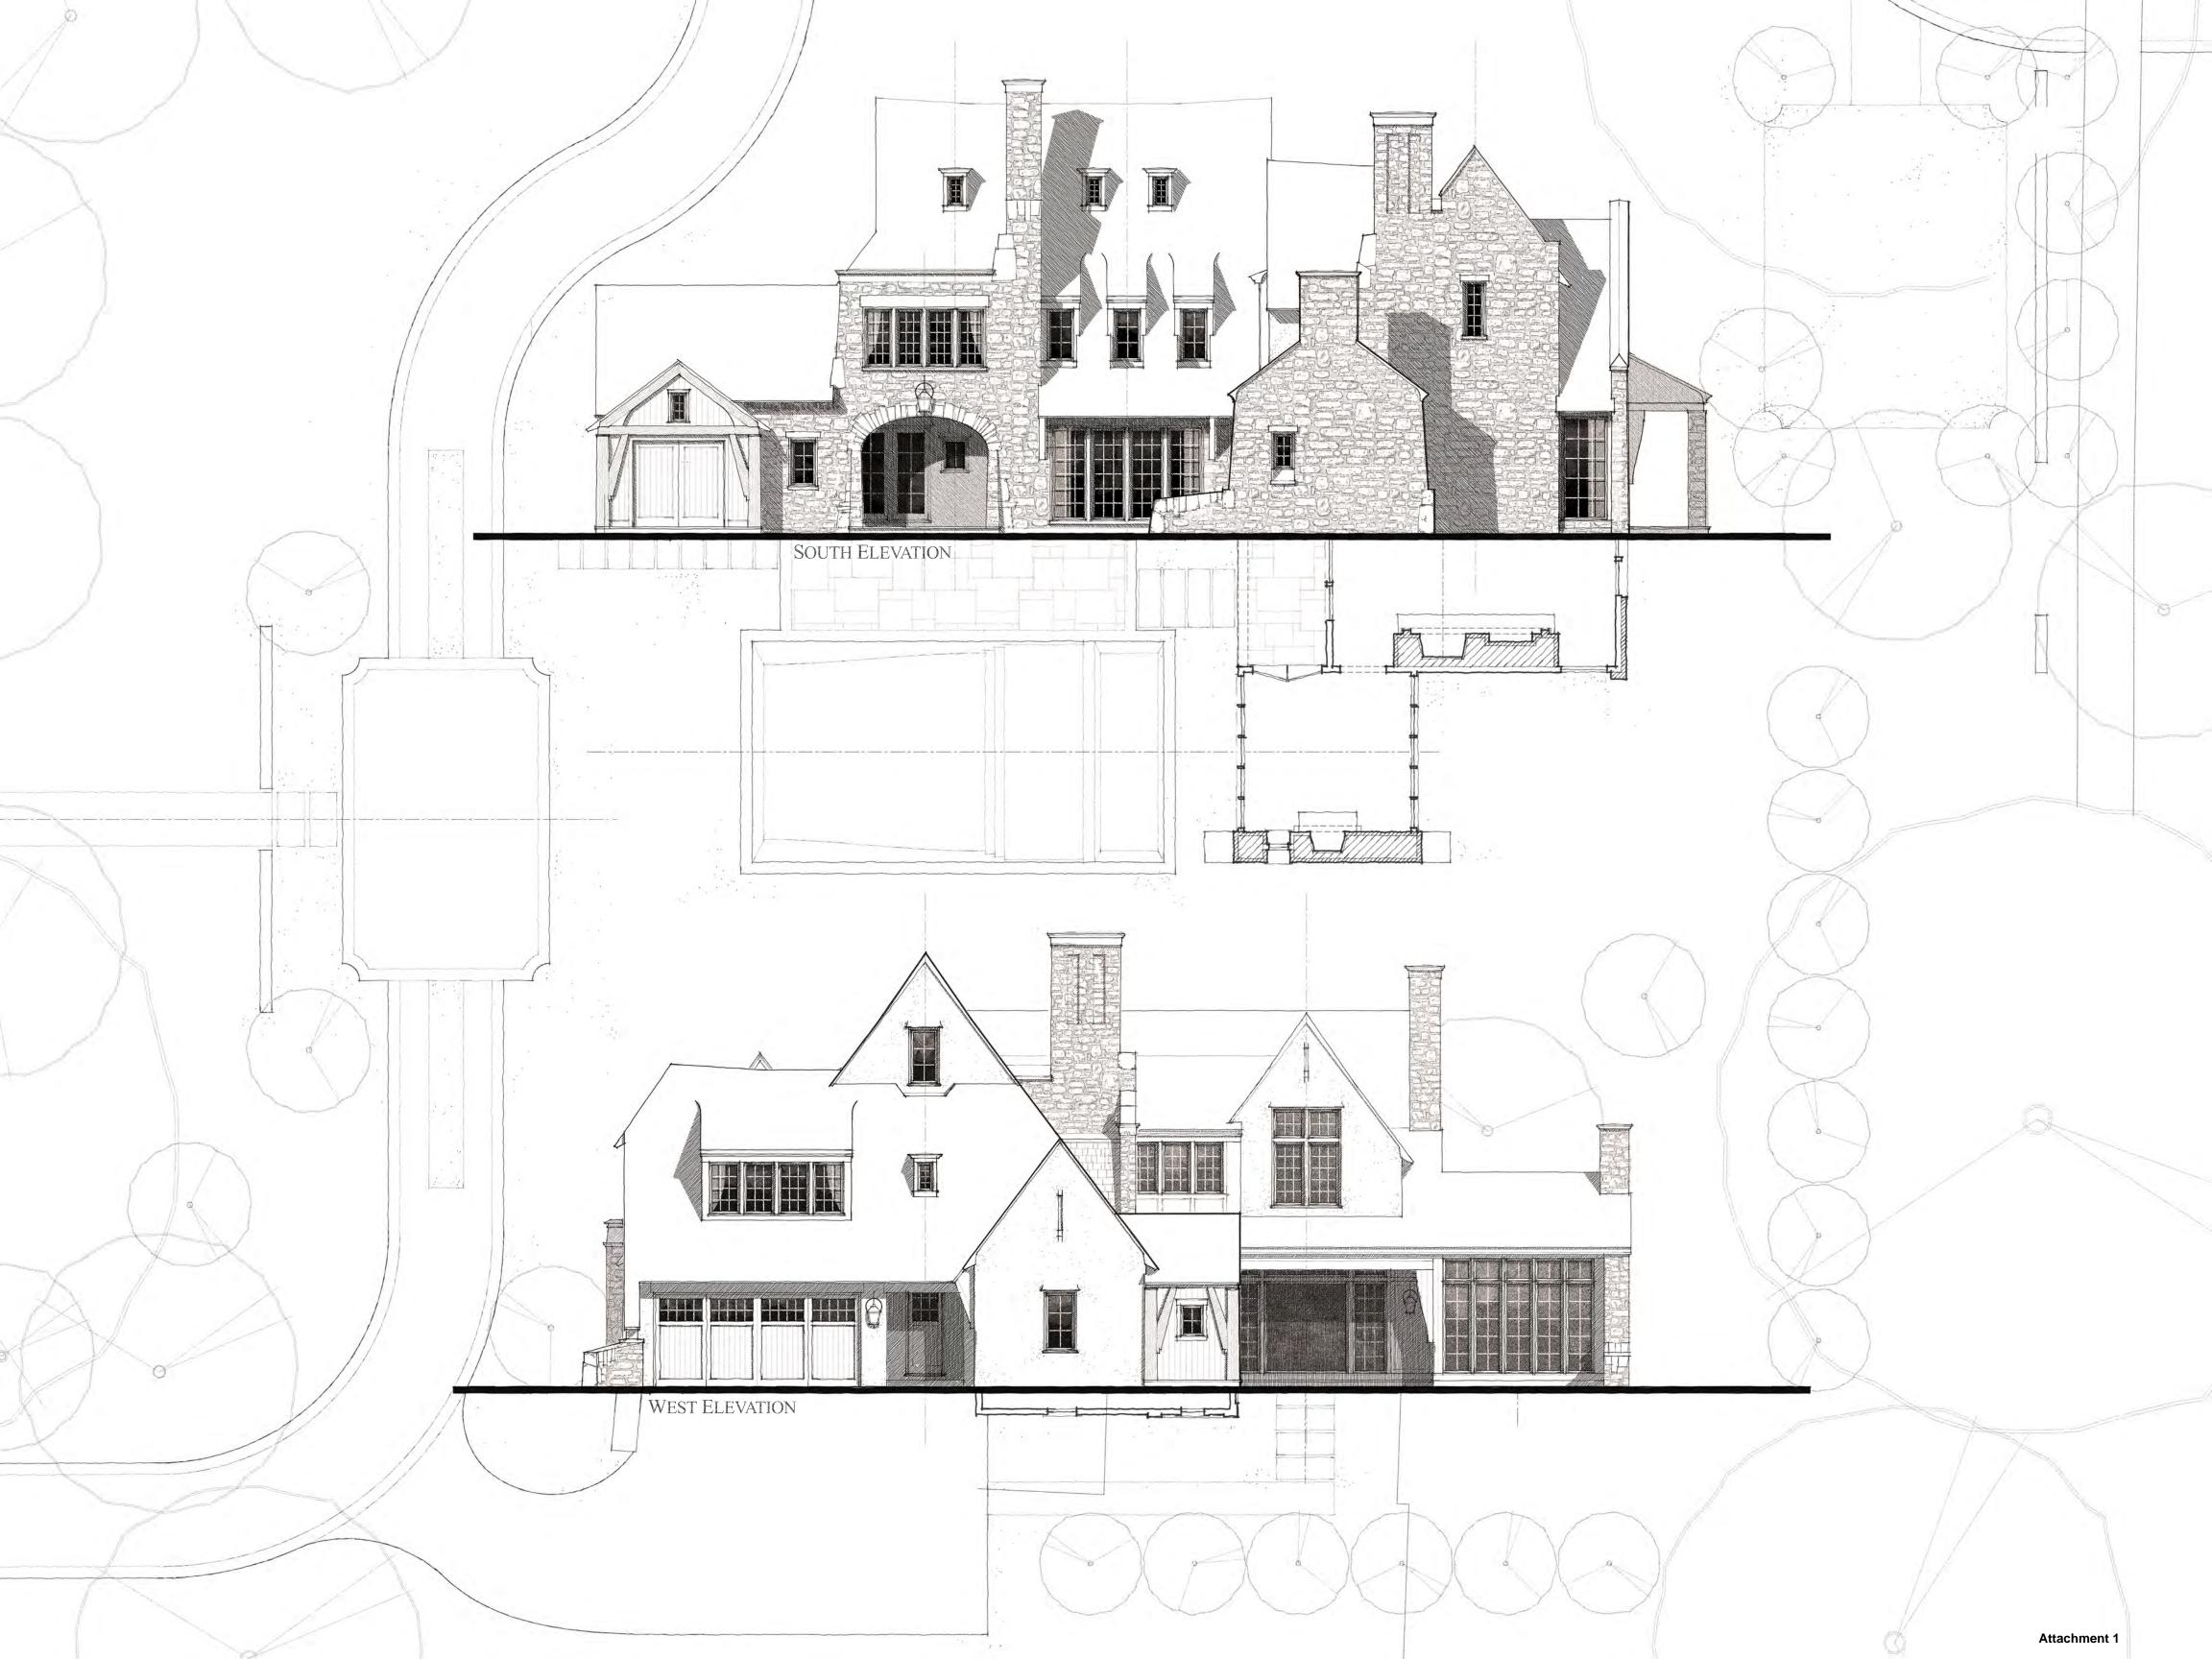

fications of the exterior architectural appearance of any structure, building, site, or area located in a designated historic district without the rendering of a final decision by the commission on an application for a certificate of appropriateness. The final decision of the commission shall be advisory only.

The Title 14, Section 14-5-2 (A) General Standards and (B) Design Standards to review can be found on Attachment 4.

### **Attachments:**

Attachment 1 – Application for Certificate of Appropriateness and Exhibits (packet)

Attachment 2 - Zoning Map and Project Location

# VILLAGE OF Linsdale Est. 1873

### **MEMORANDUM**

Attachment 3 - Robbins Park Historic District Map

Attachment 4 - Title 14, Section 14-5-2: Criteria (A) and (B)

Attachment 5 - 244 E. 1st Street Aerial View













SITEPLAN SCALE-300:1

E. 1ST STREET 148.5' N 87'Q4'25" E 0 15.90' MIN. INTERIOR SIDE YARD 168.85 15923"E 168.85 5 1.54.23" E ωl 35.00 MIN CORNER SIDE YARD 25.00' MIN. REAR YARD SETBACK 148.5 N 87°06'44" E

S. ELM STREET

Attachment 1







UNFINISHED ATTIC F.A.R. = 366 SQ. FT. (13% OF SECOND FLOOR F.A.R.)

SECOND FLOOR F.A.R. -2764 SQ. FT.







EXISTING STRUCTURE - NORTH ELEVATION



EXISTING STRUCTURE - SOUTH ELEVATION



EXISTING STRUCTURE - MEST ELEVATION



EXISTING STRUCTURE - EAST ELEVATION



230 E 1st STREET - NEIGHBOR TO WEST



120 S ELM STREET - NEIGHBOR TO SOUTH



241 E 1st STREET - VACANT PROPERTY TO NORTH



1306 E 1st STREET - NEIGHBOR TO EAST

## VILLAGE OF HINSDALE COMMUNITY DEVELOPMENT DEPARTMENT

19 East Chicago Avenue Hinsdale, Illinois 60521-3489 (630) 78