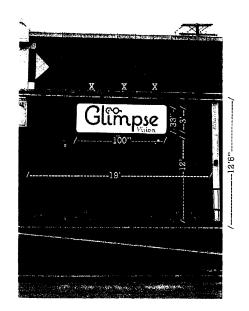

### Glimpse (formerly EFP Opticians)

12 East 1st Street, Hinsdale,IL Sign Permit Request

Sign with store front measurements "X" indicates light placement.

Glimpse (formerly EFP Opticians)
12 East 1st Street, Hinsdale, IL
Sign Permit Request

Sign with store front measurements "X" indicates light placement.

attched Terms Page

Buyer provided / additional as needed
If required village permit at cost of permit /bonds etc. and
\$75/hour acquisition and must be secured prior to production scheduled