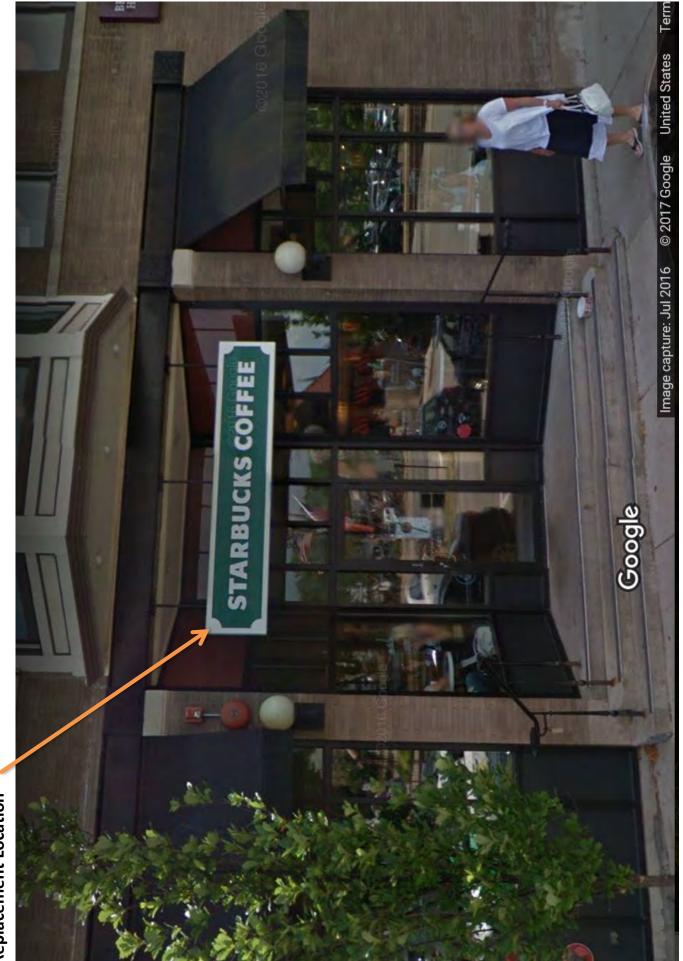

#### 4. SIGNAGE IN THE HISTORIC DOWNTOWN DISTRICT

- a) Case A-30-2017 50 S. Washington St., 2<sup>nd</sup> FL. NL Custom Designs 3 Window Signs application in the Historic Downtown District.
- **b)** Case A-31-2017 33-37 Washington St.– Starbucks 2 Sign Replacements in the Historic Downtown District