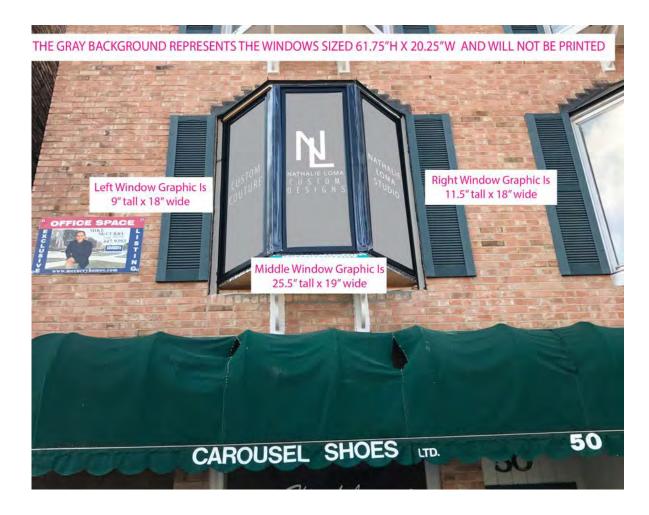

#### 4. SIGNAGE IN THE HISTORIC DOWNTOWN DISTRICT

- a) Case A-30-2017 50 S. Washington St., 2<sup>nd</sup> FL. NL Custom Designs 3 Window Signs application in the Historic Downtown District.
- **b)** Case A-31-2017 33-37 Washington St.– Starbucks 2 Sign Replacements in the Historic Downtown District