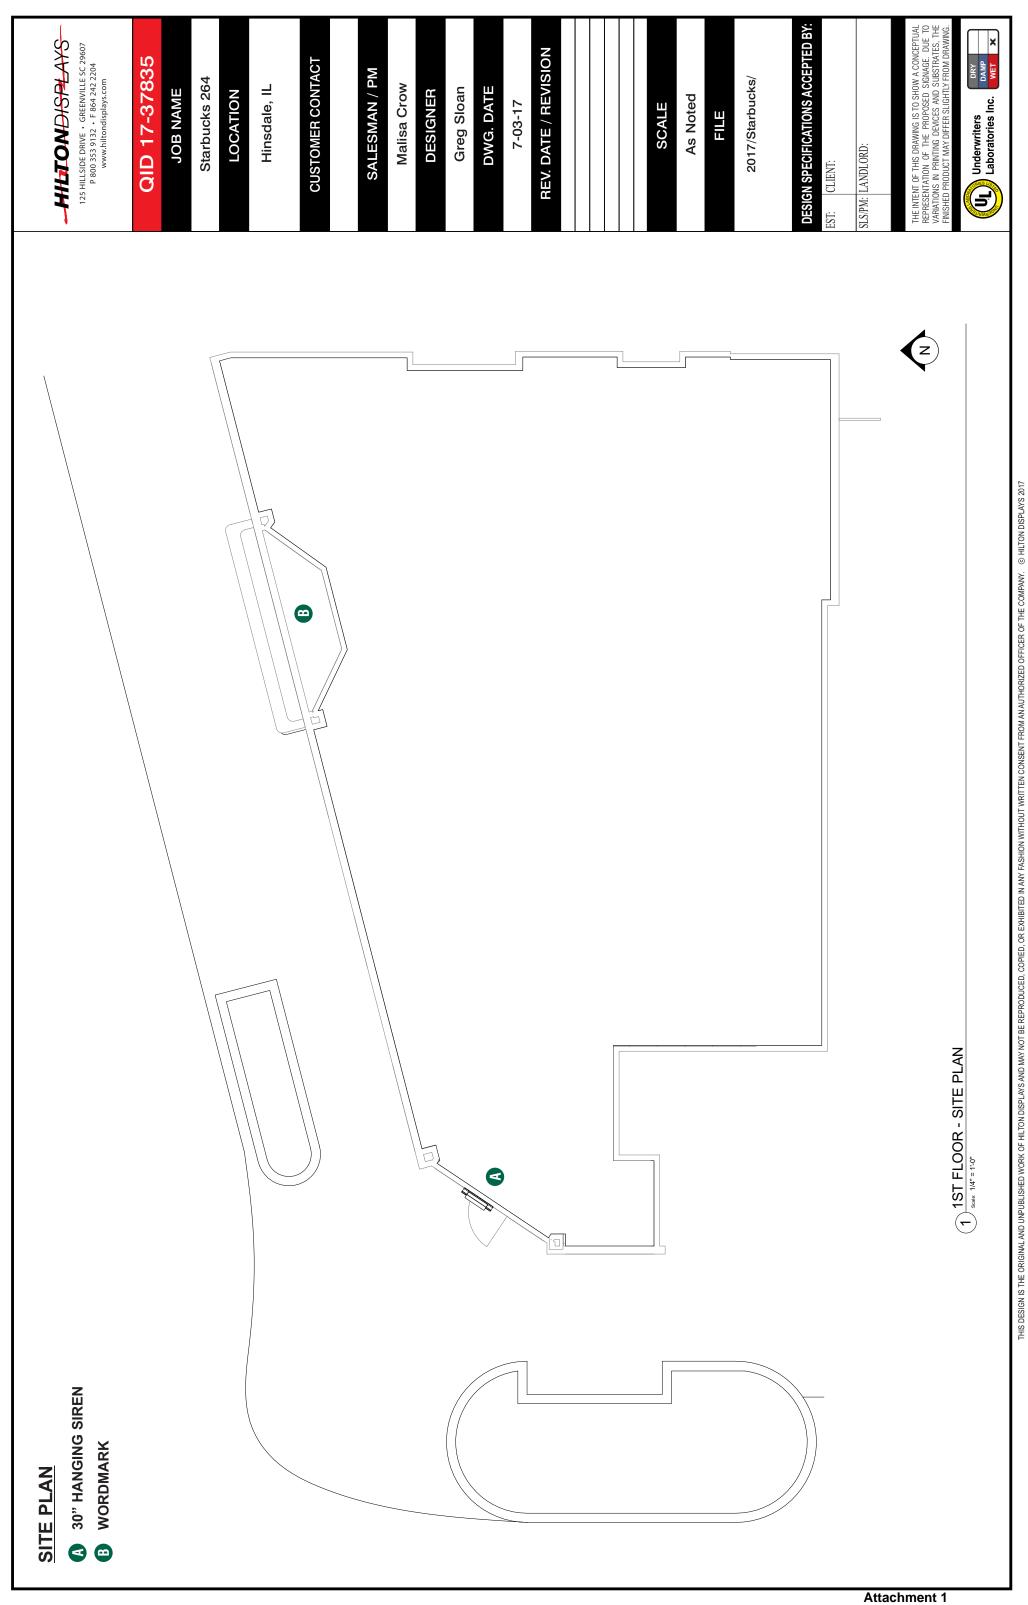

#### 4. SIGNAGE IN THE HISTORIC DOWNTOWN DISTRICT

- a) Case A-30-2017 50 S. Washington St., 2<sup>nd</sup> FL. NL Custom Designs 3 Window Signs application in the Historic Downtown District.
- **b)** Case A-31-2017 33-37 Washington St.– Starbucks 2 Sign Replacements in the Historic Downtown District