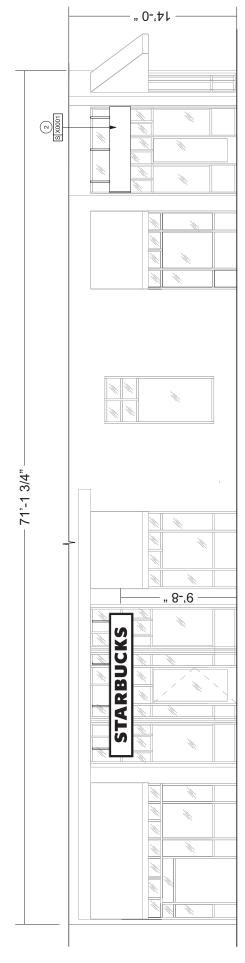

#### 4. SIGNAGE IN THE HISTORIC DOWNTOWN DISTRICT

- a) Case A-30-2017 50 S. Washington St., 2<sup>nd</sup> FL. NL Custom Designs 3 Window Signs application in the Historic Downtown District.
- **b)** Case A-31-2017 33-37 Washington St.– Starbucks 2 Sign Replacements in the Historic Downtown District