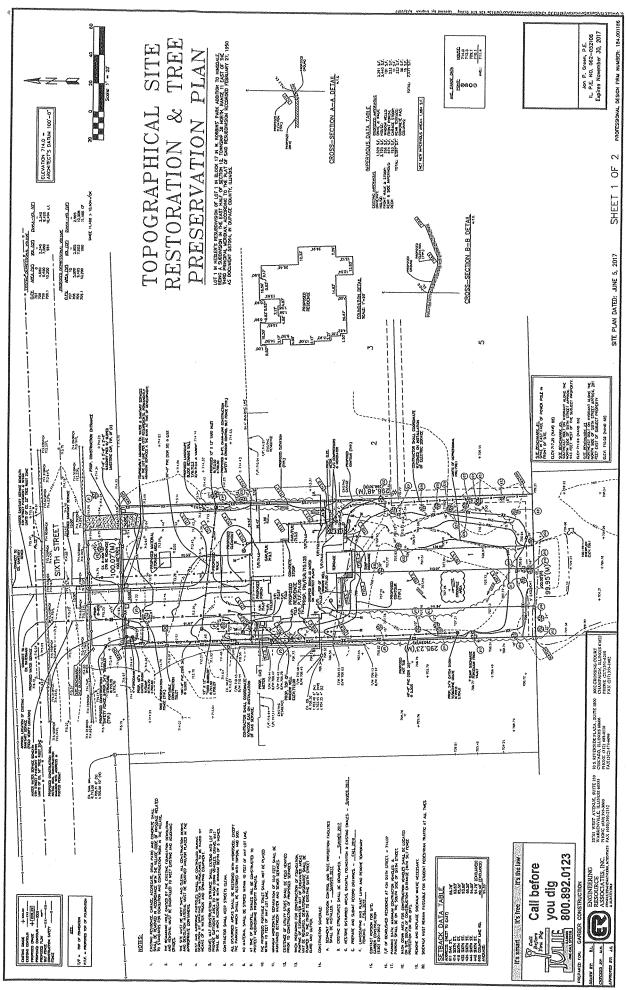

#### 3. PUBLIC HEARINGS - CERTIFICATE OF APPROPRIATENESS

a) Case HPC-05-2017 – 434 E. Sixth St. - Request for Certificate of Appropriateness to Demolish the Existing Home and construct a new home in the Robbins Park Historic District.