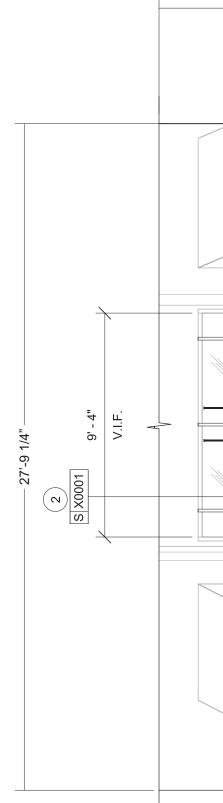

#### 4. SIGNAGE IN THE HISTORIC DOWNTOWN DISTRICT

- a) Case A-30-2017 50 S. Washington St., 2<sup>nd</sup> FL. NL Custom Designs 3 Window Signs application in the Historic Downtown District.
- **b)** Case A-31-2017 33-37 Washington St.– Starbucks 2 Sign Replacements in the Historic Downtown District