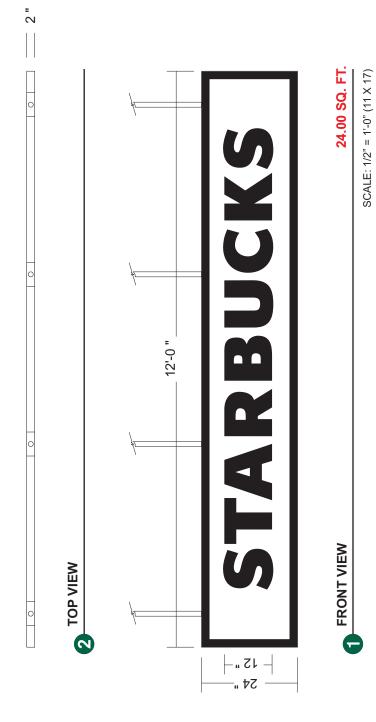

#### 4. SIGNAGE IN THE HISTORIC DOWNTOWN DISTRICT

- a) Case A-30-2017 50 S. Washington St., 2<sup>nd</sup> FL. NL Custom Designs 3 Window Signs application in the Historic Downtown District.
- **b)** Case A-31-2017 33-37 Washington St.– Starbucks 2 Sign Replacements in the Historic Downtown District