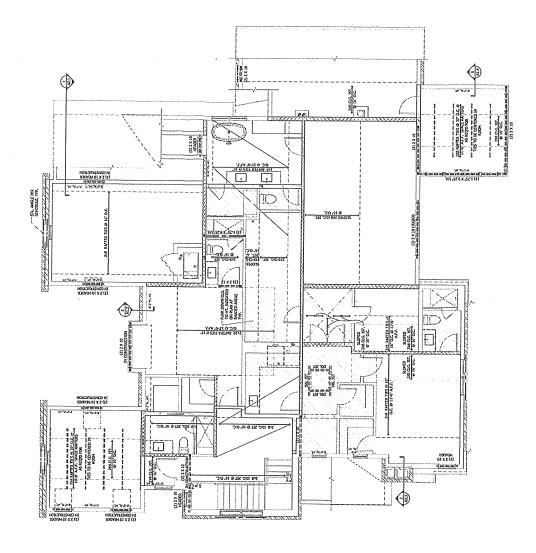

#### Public Hearing - Certificate of Appropriateness

Case HPC-04-2017 – 441 E. Third Street – Request for Certificate of Appropriateness to Demolish the Existing Home and construct a new home in the Robbins Park Historic District to construct a new house.

The applicant reviewed the general poor condition of the house and explained that the additions over the years were constructed without regard to the historical elements of the house and creates a nonfunctional home. Several HPC members were familiar with the house and agreed with the request.

# Please refer to Attachment 1, for the transcript for Public Hearing Case HPC-04-2017

A motion to **approve** the Certificate of Appropriateness was unanimously approved 7-0, as submitted.