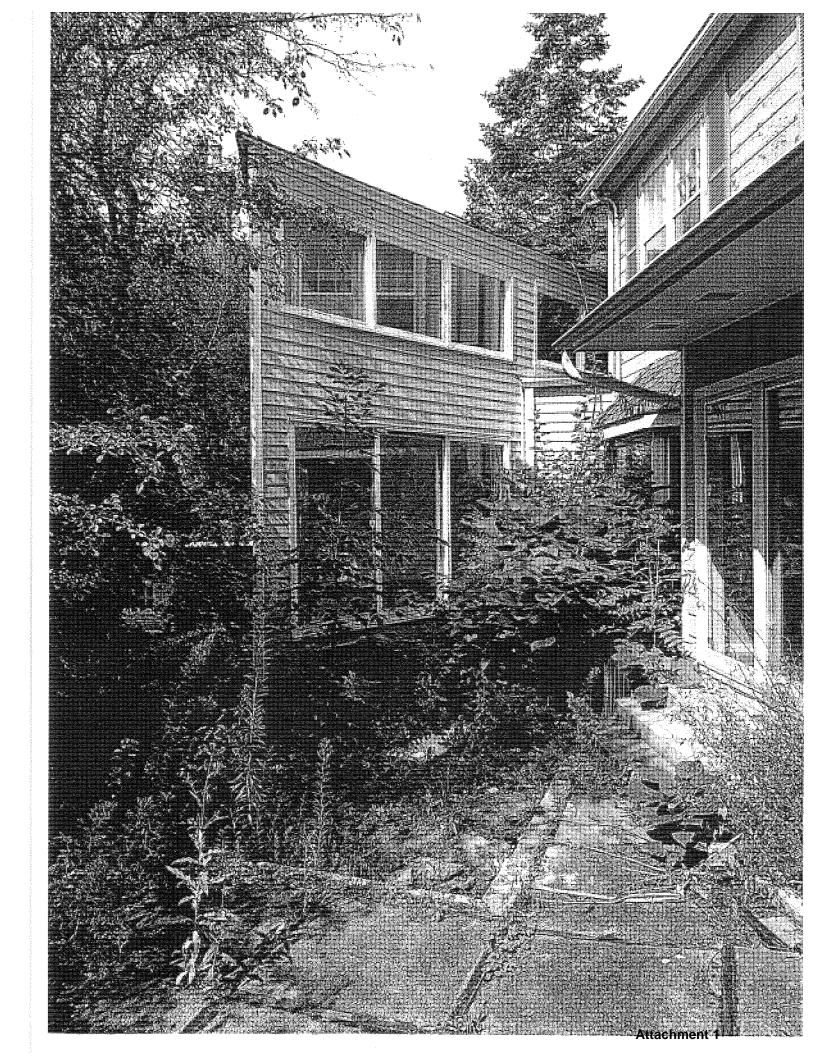

#### Public Hearing - Certificate of Appropriateness

Case HPC-04-2017 – 441 E. Third Street – Request for Certificate of Appropriateness to Demolish the Existing Home and construct a new home in the Robbins Park Historic District to construct a new house.

The applicant reviewed the general poor condition of the house and explained that the additions over the years were constructed without regard to the historical elements of the house and creates a nonfunctional home. Several HPC members were familiar with the house and agreed with the request.