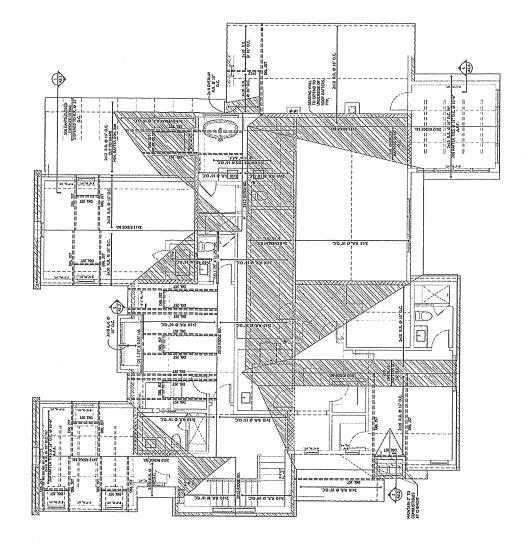

#### Public Hearing - Certificate of Appropriateness

Case HPC-04-2017 – 441 E. Third Street – Request for Certificate of Appropriateness to Demolish the Existing Home and construct a new home in the Robbins Park Historic District to construct a new house.

The applicant reviewed the general poor condition of the house and explained that the additions over the years were constructed without regard to the historical elements of the house and creates a nonfunctional home. Several HPC members were familiar with the house and agreed with the request.

# Please refer to Attachment 1, for the transcript for Public Hearing Case HPC-04-2017

A motion to **approve** the Certificate of Appropriateness was unanimously approved 7-0, as submitted.