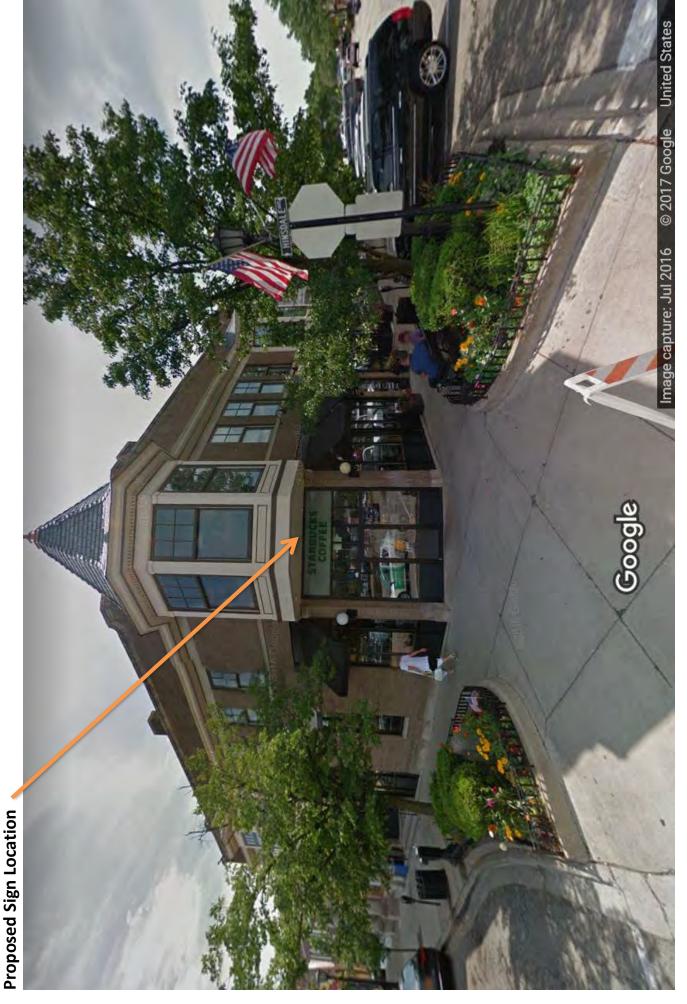

#### 4. SIGNAGE IN THE HISTORIC DOWNTOWN DISTRICT

- a) Case A-30-2017 50 S. Washington St., 2<sup>nd</sup> FL. NL Custom Designs 3 Window Signs application in the Historic Downtown District.
- **b)** Case A-31-2017 33-37 Washington St.– Starbucks 2 Sign Replacements in the Historic Downtown District