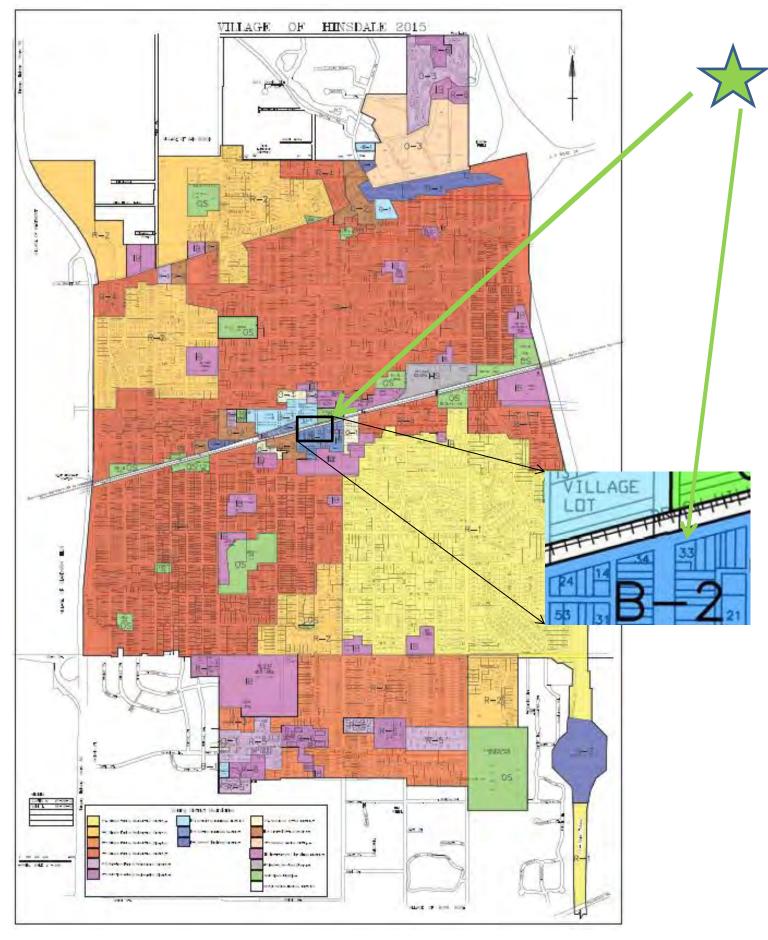

#### 4. SIGNAGE IN THE HISTORIC DOWNTOWN DISTRICT

- a) Case A-30-2017 50 S. Washington St., 2<sup>nd</sup> FL. NL Custom Designs 3 Window Signs application in the Historic Downtown District.
- **b)** Case A-31-2017 33-37 Washington St.– Starbucks 2 Sign Replacements in the Historic Downtown District