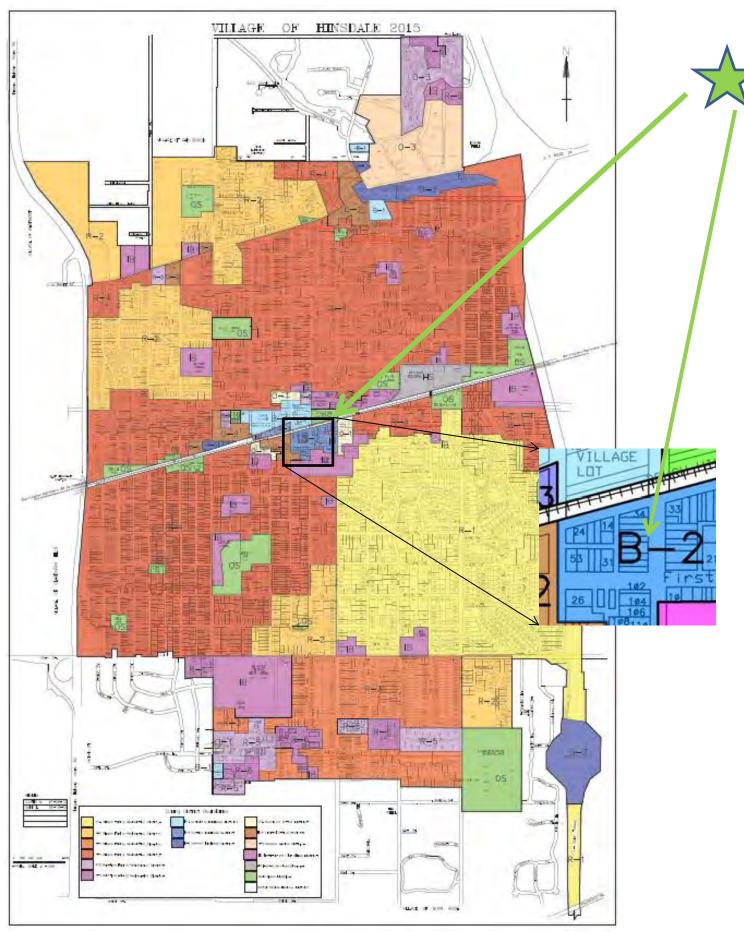

#### 4. SIGNAGE IN THE HISTORIC DOWNTOWN DISTRICT

- a) Case A-30-2017 50 S. Washington St., 2<sup>nd</sup> FL. NL Custom Designs 3 Window Signs application in the Historic Downtown District.
- **b)** Case A-31-2017 33-37 Washington St.– Starbucks 2 Sign Replacements in the Historic Downtown District