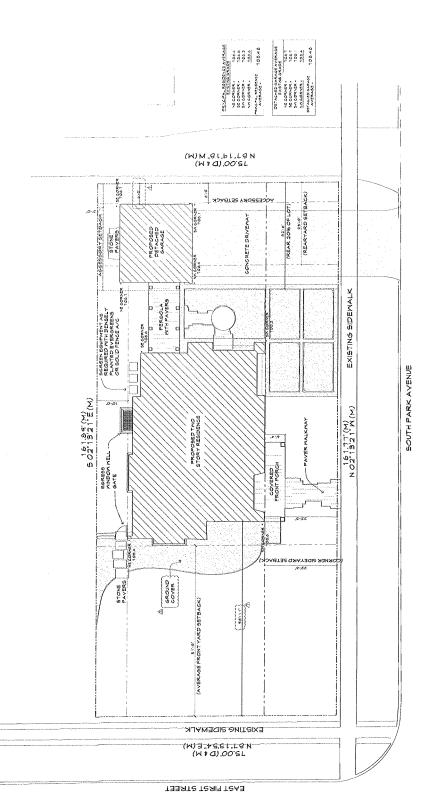

#### 3. PUBLIC HEARING - CERTIFICATE OF APPROPRIATENESS

- a) Case HPC-08-2017 107 S. Park Ave. Request for Certificate of Appropriateness to Demolish the Existing Home and construct a new home in the Robbins Park Historic District.
- **b)** Case HPC-09-2017 504 S. Oak St. Request for Certificate of Appropriateness to Demolish the Existing Home and construct a new home in the Robbins Park Historic District.