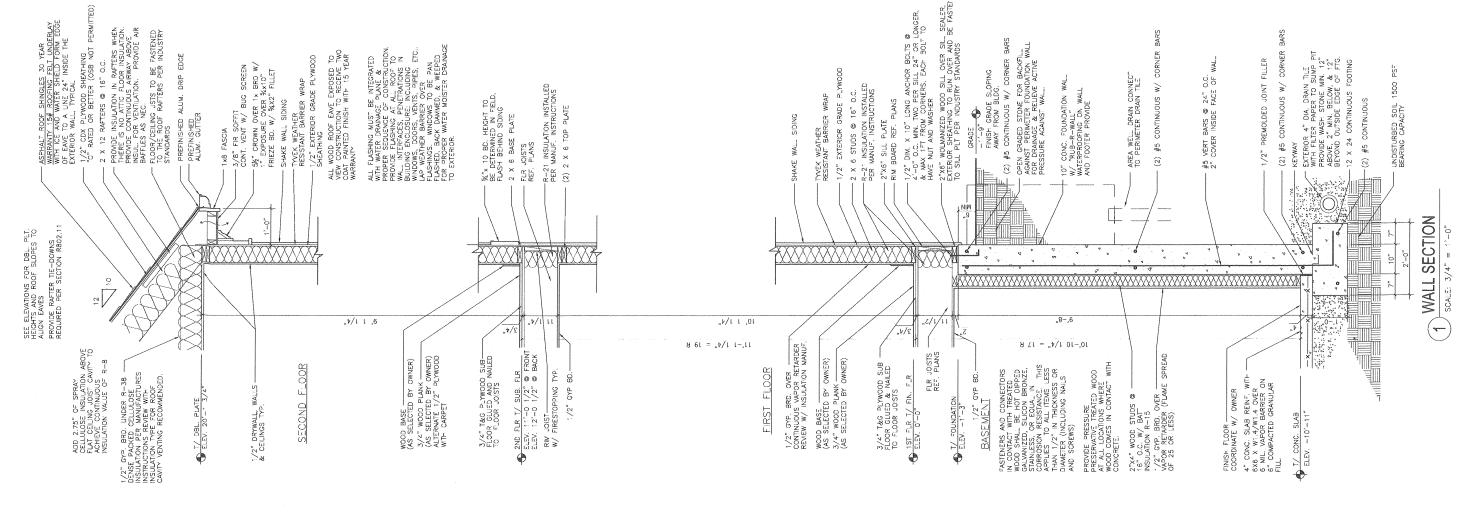

#### 3. PUBLIC HEARING - CERTIFICATE OF APPROPRIATENESS

- a) Case HPC-08-2017 107 S. Park Ave. Request for Certificate of Appropriateness to Demolish the Existing Home and construct a new home in the Robbins Park Historic District.
- **b)** Case HPC-09-2017 504 S. Oak St. Request for Certificate of Appropriateness to Demolish the Existing Home and construct a new home in the Robbins Park Historic District.