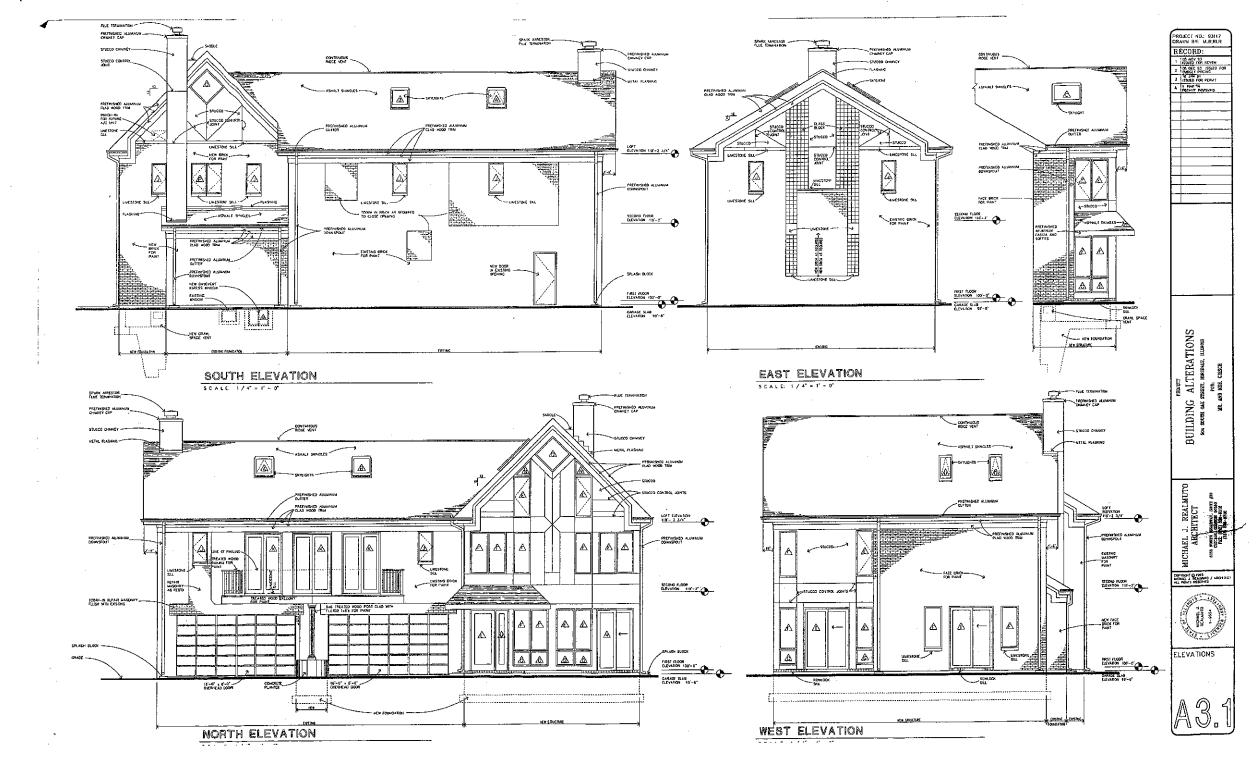

#### Public Hearing - Certificate of Appropriateness

Case HPC-06-2017 – 418 S. Park Avenue – Request for Certificate of Appropriateness to Demolish the Existing Home and construct a new home in the Robbins Park Historic District.

The applicant presented to the HPC, the current condition of the house at 418 S. Park Avenue. It was explained that it does not have any historical value, is in bad shape and needs to be demolished. The applicant also reviewed that she spoke with several neighbors, who are in support of the request. Several HPC members were familiar with the house and agreed with the applicant. A discussion about the detached (3<sup>rd</sup> car) garage and streetscape view determined it would be not inappropriate.

#### Please refer to Attachment 1, for the transcript for Public Hearing Case HPC-06-2017

A motion to **approve** the Certificate of Appropriateness was unanimously approved 5-0, (2 absent) as submitted.