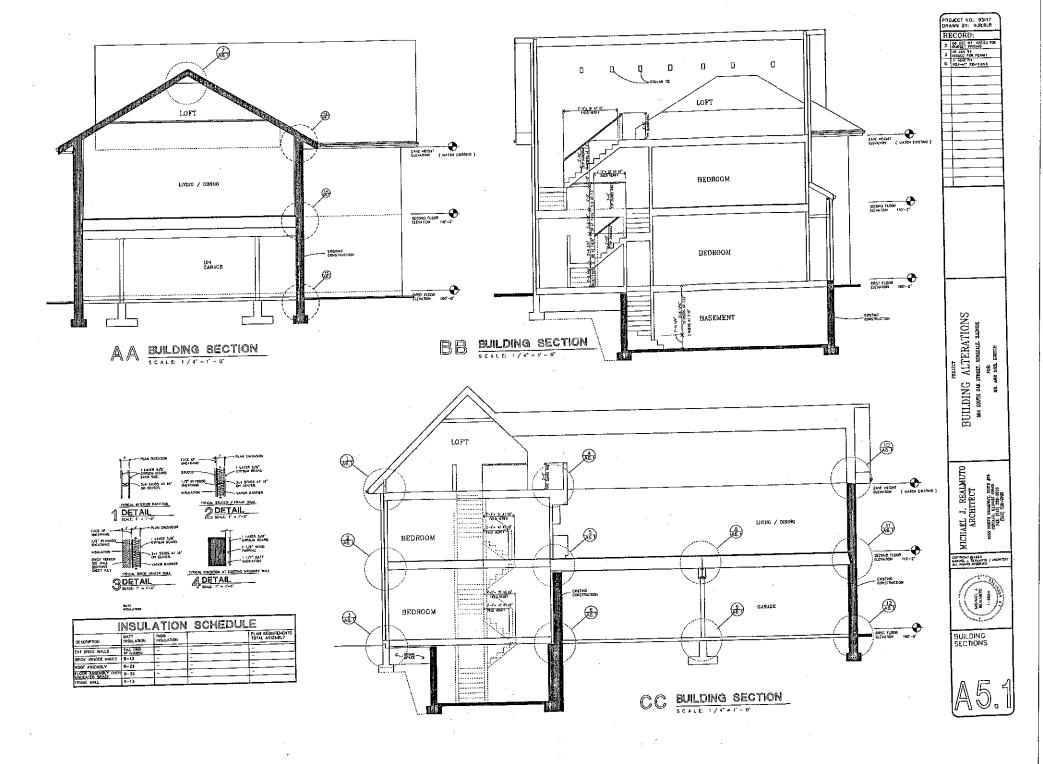

#### Public Hearing - Certificate of Appropriateness

Case HPC-06-2017 – 418 S. Park Avenue – Request for Certificate of Appropriateness to Demolish the Existing Home and construct a new home in the Robbins Park Historic District.

The applicant presented to the HPC, the current condition of the house at 418 S. Park Avenue. It was explained that it does not have any historical value, is in bad shape and needs to be demolished. The applicant also reviewed that she spoke with several neighbors, who are in support of the request. Several HPC members were familiar with the house and agreed with the applicant. A discussion about the detached (3<sup>rd</sup> car) garage and streetscape view determined it would be not inappropriate.

#### Please refer to Attachment 1, for the transcript for Public Hearing Case HPC-06-2017

A motion to **approve** the Certificate of Appropriateness was unanimously approved 5-0, (2 absent) as submitted.