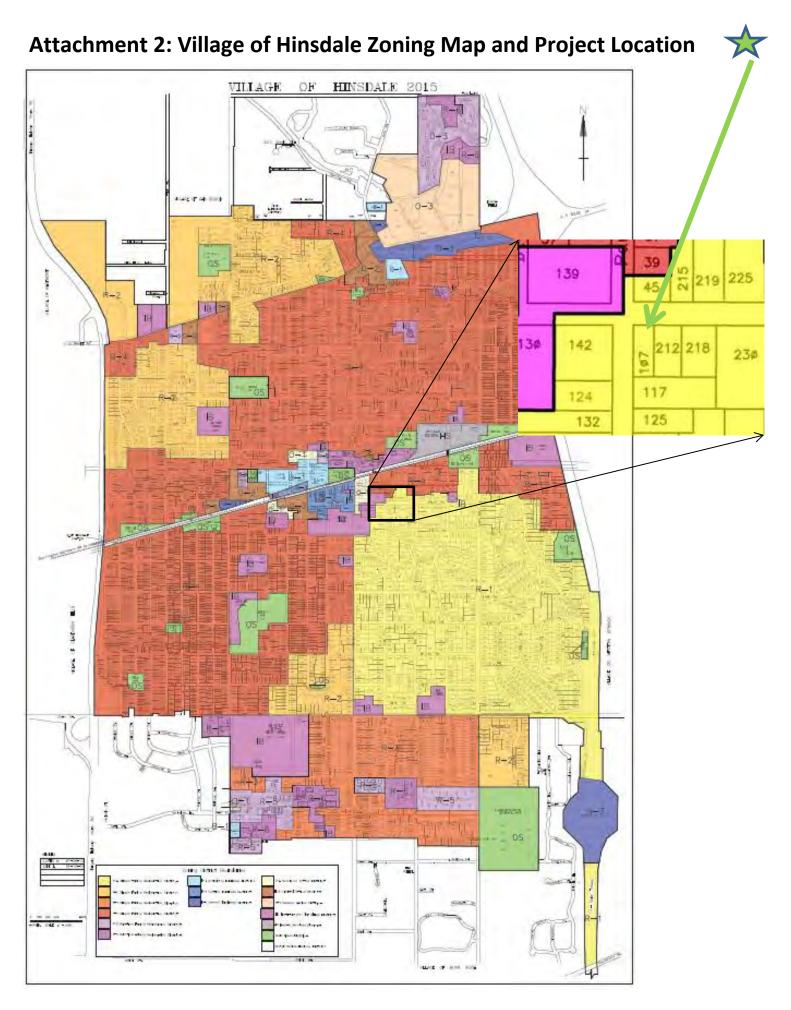

#### 3. PUBLIC HEARING - CERTIFICATE OF APPROPRIATENESS

- a) Case HPC-08-2017 107 S. Park Ave. Request for Certificate of Appropriateness to Demolish the Existing Home and construct a new home in the Robbins Park Historic District.
- **b)** Case HPC-09-2017 504 S. Oak St. Request for Certificate of Appropriateness to Demolish the Existing Home and construct a new home in the Robbins Park Historic District.