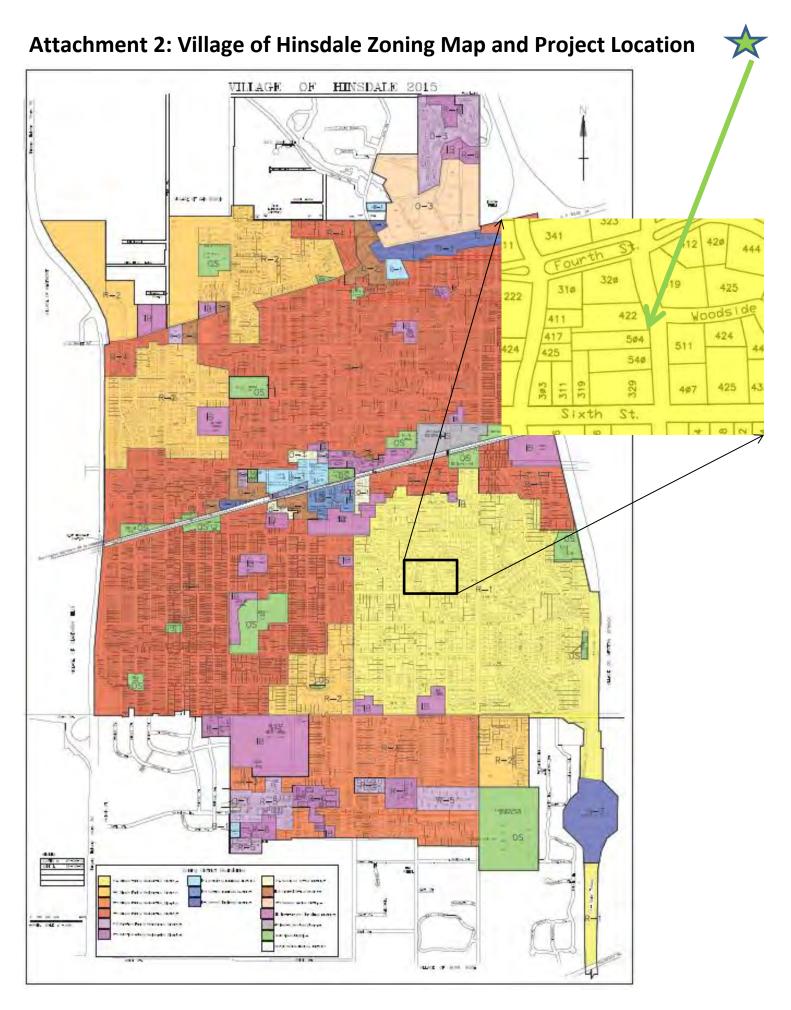

#### 3. PUBLIC HEARING - CERTIFICATE OF APPROPRIATENESS

- a) Case HPC-08-2017 107 S. Park Ave. Request for Certificate of Appropriateness to Demolish the Existing Home and construct a new home in the Robbins Park Historic District.
- **b)** Case HPC-09-2017 504 S. Oak St. Request for Certificate of Appropriateness to Demolish the Existing Home and construct a new home in the Robbins Park Historic District.