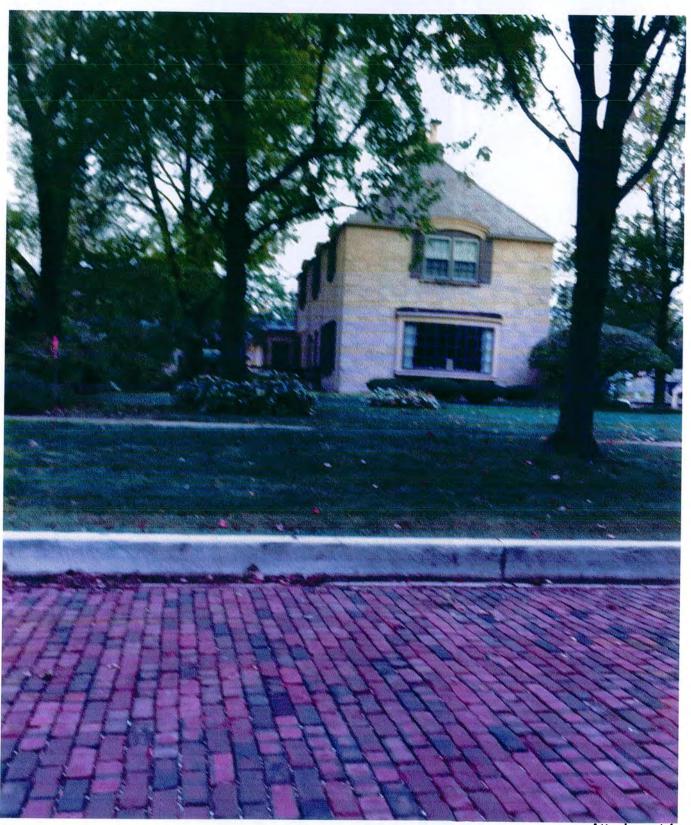

The applicant presented to the HPC, the current condition of the house at 418 S. Park Avenue. It was explained that it does not have any historical value, is in bad shape and needs to be demolished. The applicant also reviewed that she spoke with several neighbors, who are in support of the request. Several HPC members were familiar with the house and agreed with the applicant. A discussion about the detached (3<sup>rd</sup> car) garage and streetscape view determined it would be not inappropriate.

#### Please refer to Attachment 1, for the transcript for Public Hearing Case HPC-06-2017

A motion to **approve** the Certificate of Appropriateness was unanimously approved 5-0, (2 absent) as submitted.