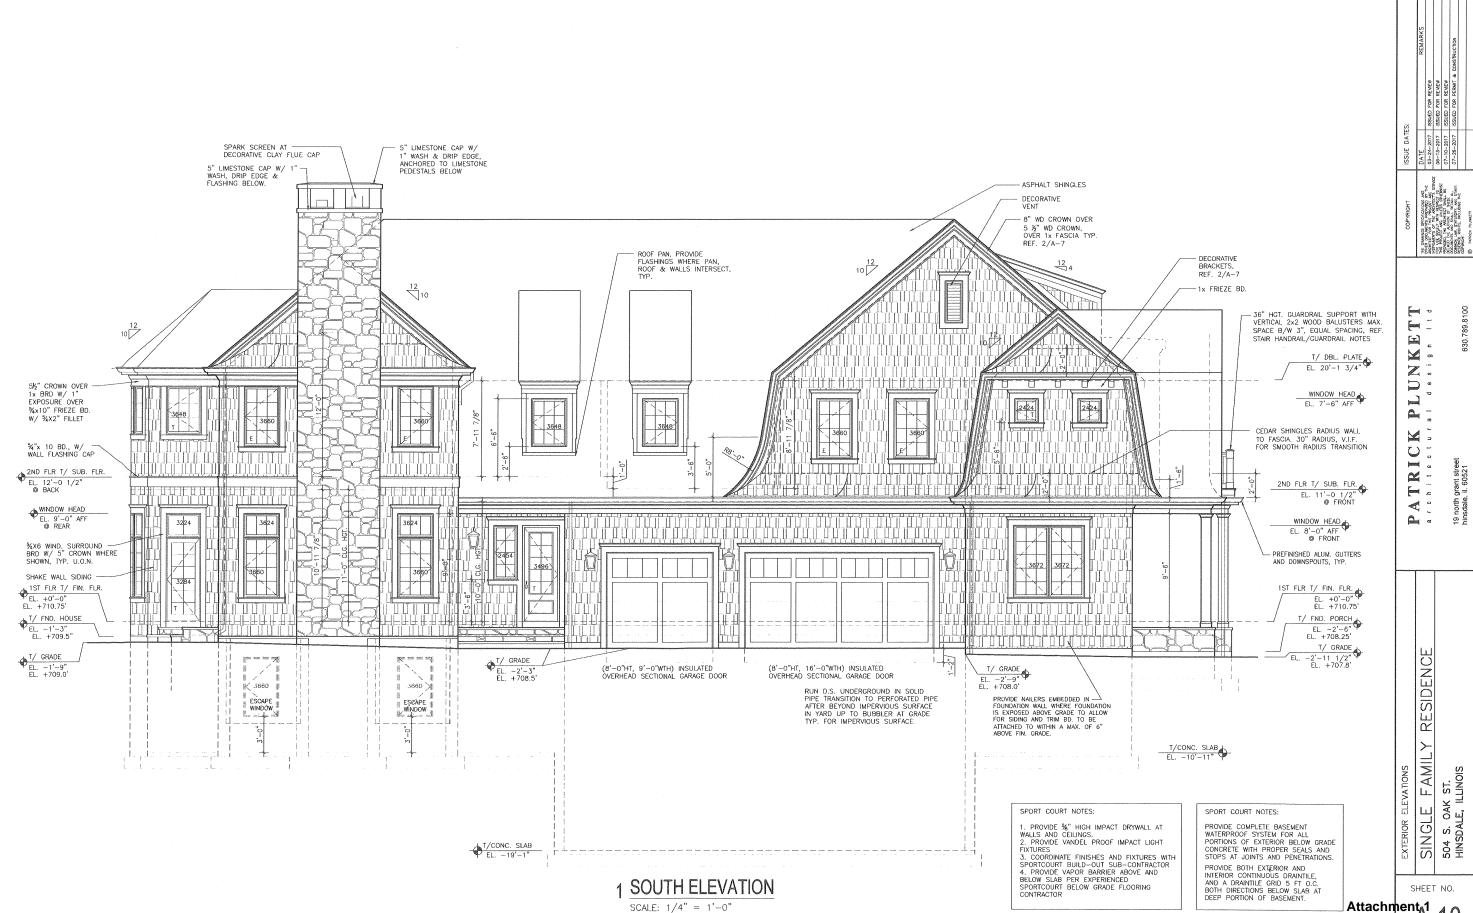

#### 3. PUBLIC HEARING - CERTIFICATE OF APPROPRIATENESS

- a) Case HPC-08-2017 107 S. Park Ave. Request for Certificate of Appropriateness to Demolish the Existing Home and construct a new home in the Robbins Park Historic District.
- **b)** Case HPC-09-2017 504 S. Oak St. Request for Certificate of Appropriateness to Demolish the Existing Home and construct a new home in the Robbins Park Historic District.