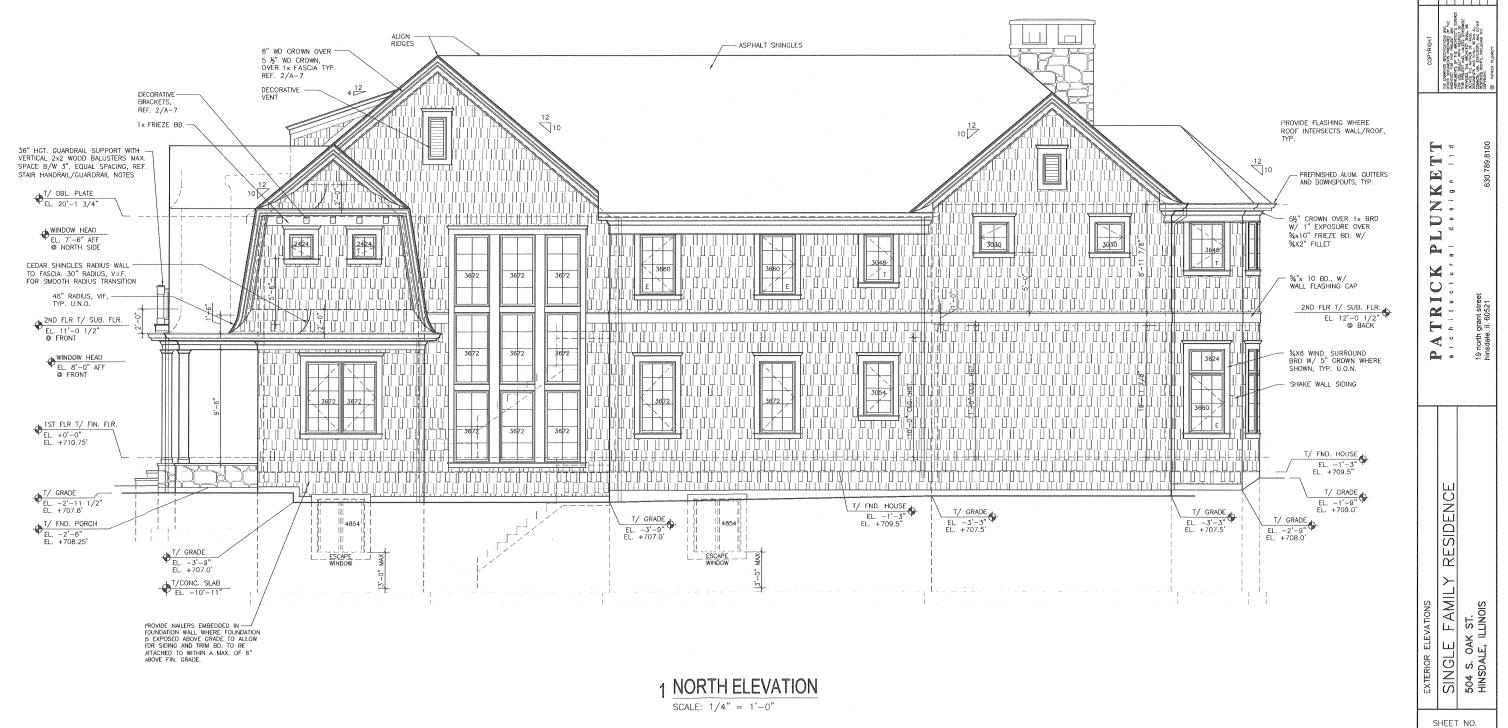

#### 3. PUBLIC HEARING - CERTIFICATE OF APPROPRIATENESS

- a) Case HPC-08-2017 107 S. Park Ave. Request for Certificate of Appropriateness to Demolish the Existing Home and construct a new home in the Robbins Park Historic District.
- **b)** Case HPC-09-2017 504 S. Oak St. Request for Certificate of Appropriateness to Demolish the Existing Home and construct a new home in the Robbins Park Historic District.