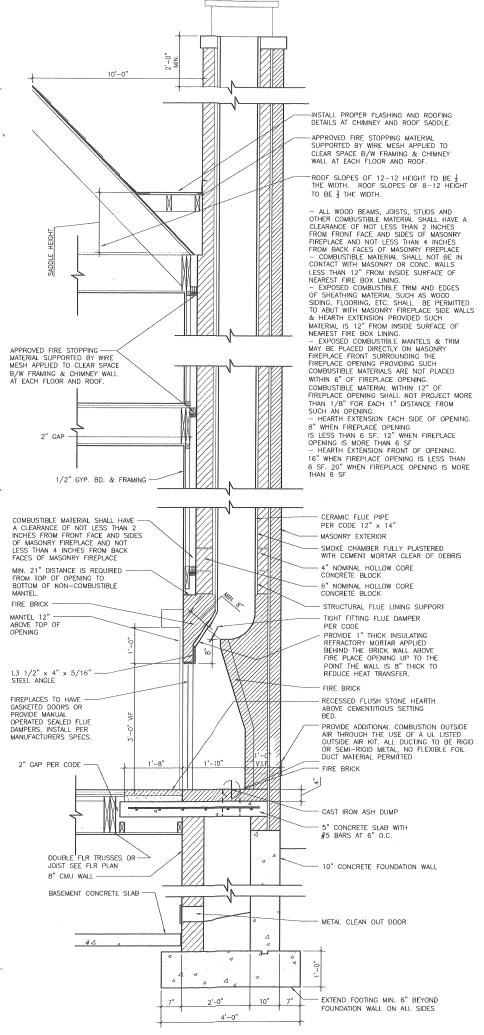

#### 3. PUBLIC HEARING - CERTIFICATE OF APPROPRIATENESS

- a) Case HPC-08-2017 107 S. Park Ave. Request for Certificate of Appropriateness to Demolish the Existing Home and construct a new home in the Robbins Park Historic District.
- **b)** Case HPC-09-2017 504 S. Oak St. Request for Certificate of Appropriateness to Demolish the Existing Home and construct a new home in the Robbins Park Historic District.