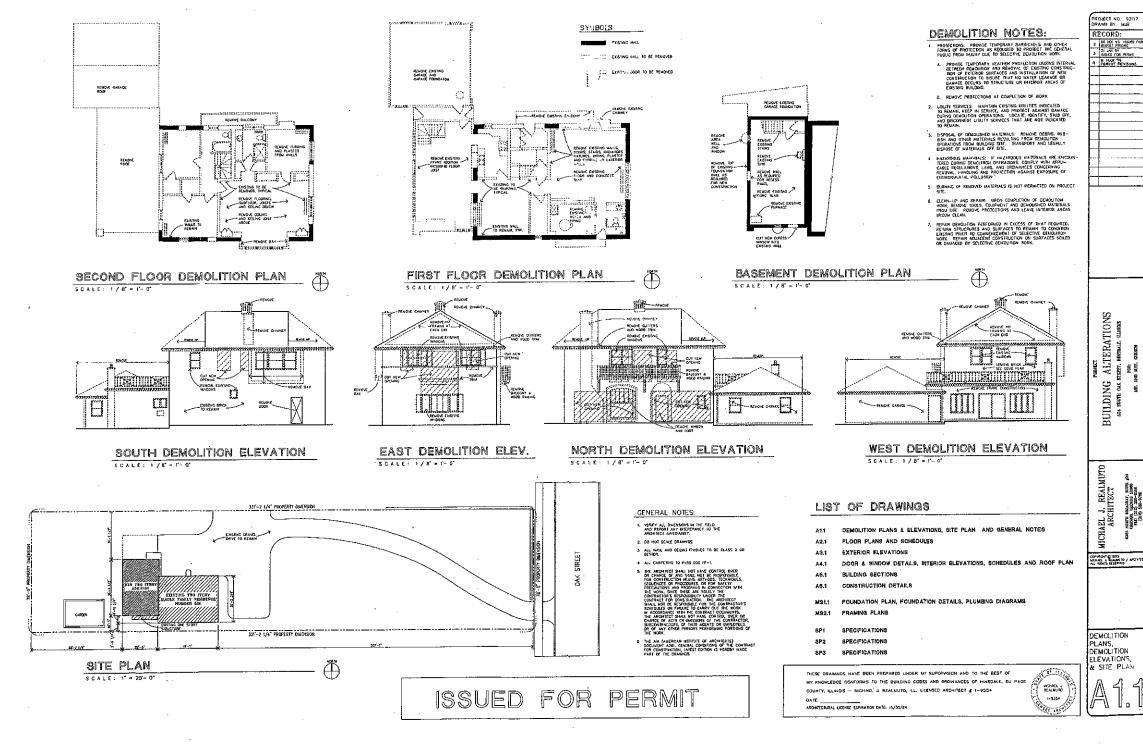

#### 3. PUBLIC HEARING - CERTIFICATE OF APPROPRIATENESS

- a) Case HPC-08-2017 107 S. Park Ave. Request for Certificate of Appropriateness to Demolish the Existing Home and construct a new home in the Robbins Park Historic District.
- **b)** Case HPC-09-2017 504 S. Oak St. Request for Certificate of Appropriateness to Demolish the Existing Home and construct a new home in the Robbins Park Historic District.