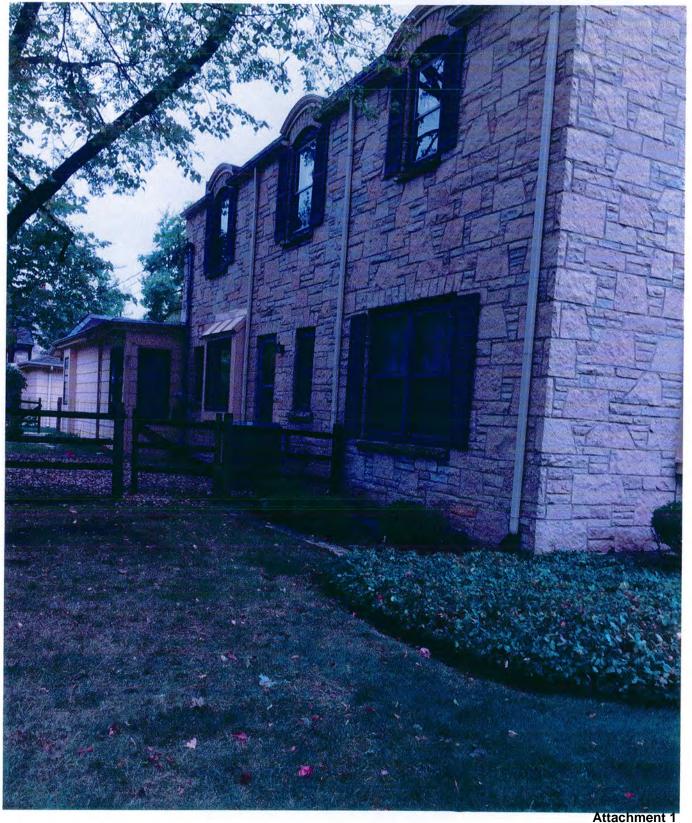

The applicant presented to the HPC, the current condition of the house at 418 S. Park Avenue. It was explained that it does not have any historical value, is in bad shape and needs to be demolished. The applicant also reviewed that she spoke with several neighbors, who are in support of the request. Several HPC members were familiar with the house and agreed with the applicant. A discussion about the detached (3<sup>rd</sup> car) garage and streetscape view determined it would be not inappropriate.

#### Please refer to Attachment 1, for the transcript for Public Hearing Case HPC-06-2017

A motion to **approve** the Certificate of Appropriateness was unanimously approved 5-0, (2 absent) as submitted.