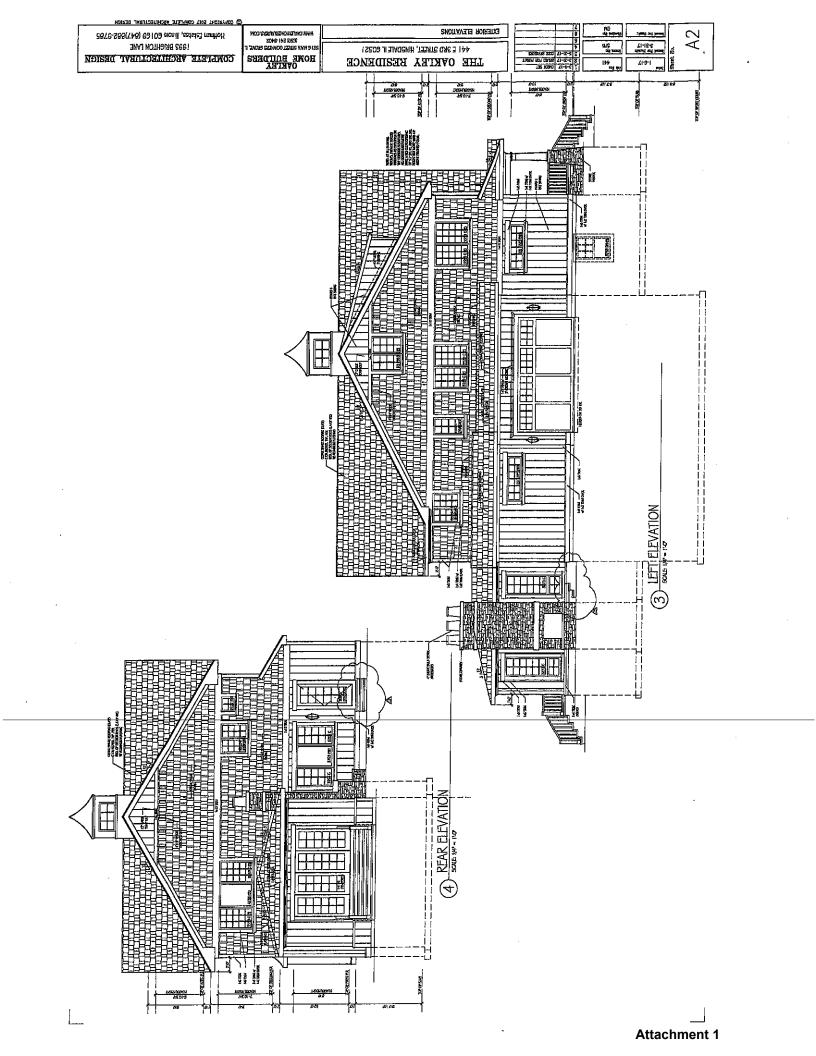

#### Summary

The Village of Hinsdale has received an application from Oakley Home Builders, the owner of 441 E. Third Street, requesting approval for a Certificate of Appropriateness to demolish an existing home in the Robbins Park Historic District to construct a new house. Per the Village Code, no permits shall be issued for demolition of any structure located in a designated historic district without the rendering of a final decision by the Historic Preservation Commission (HPC) on an application for a Certificate of Appropriateness.

#### **Request and Analysis**

The subject property is located on the corner of Third Street and S. County Line Road. The existing home was constructed in 1906, and also known as the William H. Eulass House. The applicant would like to seek the right to obtain a demolition permit to construct a new Code compliant single family house (attached). The home is located in the R-1 Single Family Residential District and borders the same to the north, east, south and R-4 Single Family Residential District to the west. Per the submitted plat of survey, it is a legal nonconforming R-1 lot that is approximately 26,160 SF in area. The home, per the National Register of Historic Places, is a contributing structure to the Robbins Park Historic District.