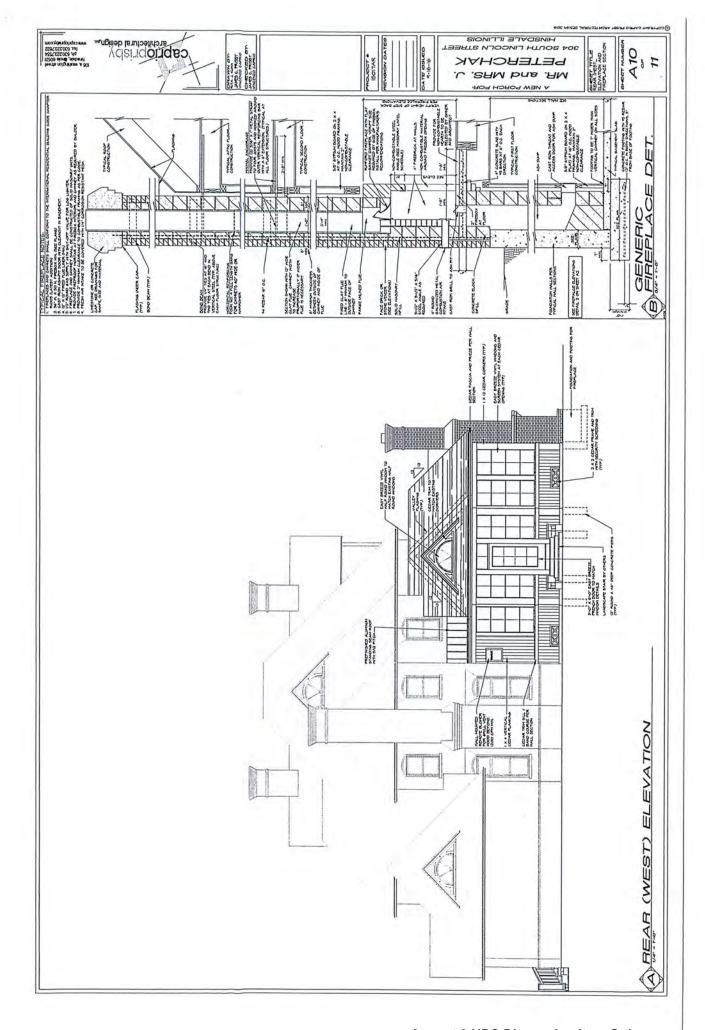

#### **Request and Analysis**

The subject property is located on the corner of Third Street and S. County Line Road. The existing home was constructed in 1906, and also known as the William H. Eulass House. The applicant would like to seek the right to obtain a demolition permit to construct a new Code compliant single family house (attached). The home is located in the R-1 Single Family Residential District and borders the same to the north, east, south and R-4 Single Family Residential District to the west. Per the submitted plat of survey, it is a legal nonconforming R-1 lot that is approximately 26,160 SF in area. The home, per the National Register of Historic Places, is a contributing structure to the Robbins Park Historic District.