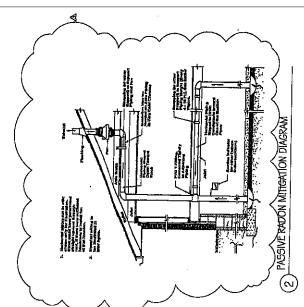

FOUNDATION PLAN

EMERGY CODE 2879-588(T+8) 69109 elonili ,estistež namitol 1993 BRICHTON LANE 441 E 380 SUBEEL, HINSDALE IL GOS21 HOWE BUILDERS COMPLETE ARCHITECTURAL DESIGN THE OAKLEY RESIDENCE

LIGHT & VENT SCHEDULE