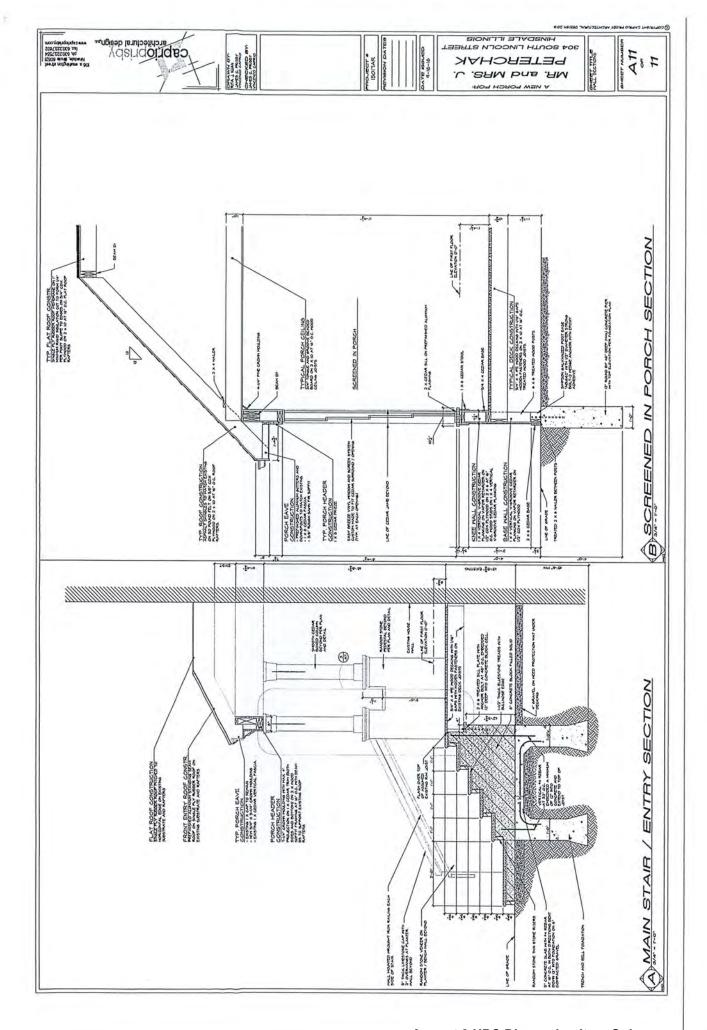

#### **Request and Analysis**

The subject property is located on the corner of Third Street and S. County Line Road. The existing home was constructed in 1906, and also known as the William H. Eulass House. The applicant would like to seek the right to obtain a demolition permit to construct a new Code compliant single family house (attached). The home is located in the R-1 Single Family Residential District and borders the same to the north, east, south and R-4 Single Family Residential District to the west. Per the submitted plat of survey, it is a legal nonconforming R-1 lot that is approximately 26,160 SF in area. The home, per the National Register of Historic Places, is a contributing structure to the Robbins Park Historic District.