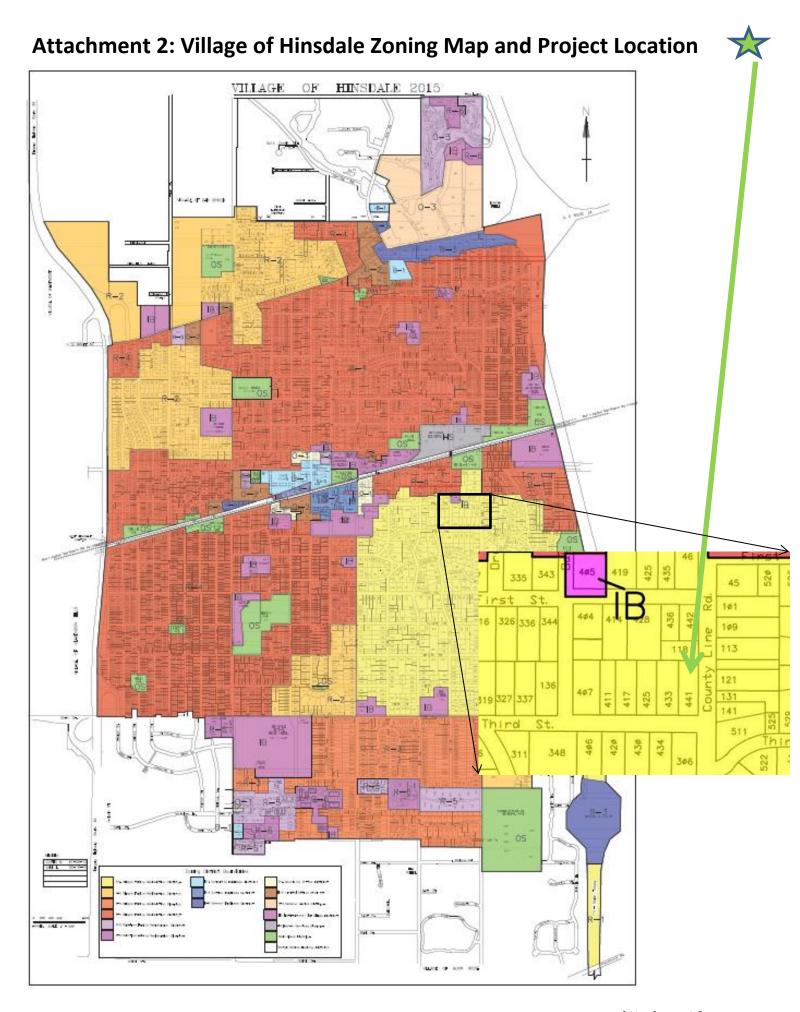

#### **Request and Analysis**

The subject property is located on the corner of Third Street and S. County Line Road. The existing home was constructed in 1906, and also known as the William H. Eulass House. The applicant would like to seek the right to obtain a demolition permit to construct a new Code compliant single family house (attached). The home is located in the R-1 Single Family Residential District and borders the same to the north, east, south and R-4 Single Family Residential District to the west. Per the submitted plat of survey, it is a legal nonconforming R-1 lot that is approximately 26,160 SF in area. The home, per the National Register of Historic Places, is a contributing structure to the Robbins Park Historic District.

#### **Attachments:**

Attachment 1 – Application for Certificate of Appropriateness and Exhibits (packet)

Attachment 2 - Zoning Map and Project Location

Attachment 3 - Robbins Park Historic District Map

Attachment 4 - Title 14, Section 14-5-2: Criteria (A) and (B)