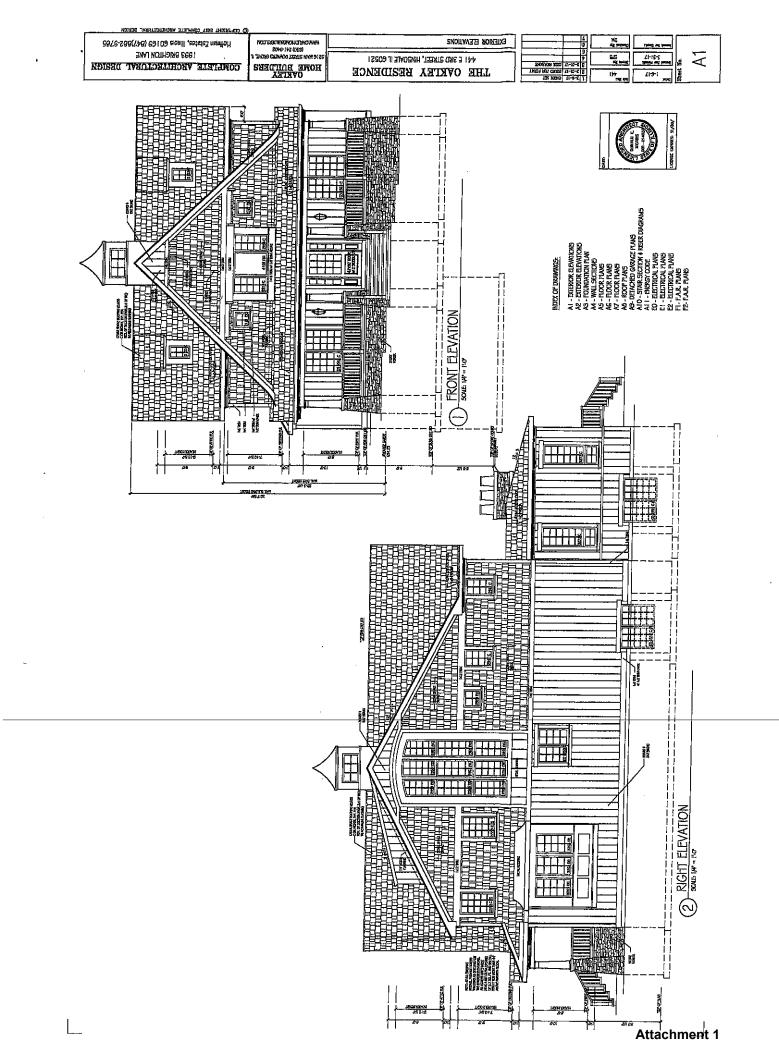

#### Summary

The Village of Hinsdale has received an application from Oakley Home Builders, the owner of 441 E. Third Street, requesting approval for a Certificate of Appropriateness to demolish an existing home in the Robbins Park Historic District to construct a new house. Per the Village Code, no permits shall be issued for demolition of any structure located in a designated historic district without the rendering of a final decision by the Historic Preservation Commission (HPC) on an application for a Certificate of Appropriateness.

#### **Request and Analysis**

The subject property is located on the corner of Third Street and S. County Line Road. The existing home was constructed in 1906, and also known as the William H. Eulass House. The applicant would like to seek the right to obtain a demolition permit to construct a new Code compliant single family house (attached). The home is located in the R-1 Single Family Residential District and borders the same to the north, east, south and R-4 Single Family Residential District to the west. Per the submitted plat of survey, it is a legal nonconforming R-1 lot that is approximately 26,160 SF in area. The home, per the National Register of Historic Places, is a contributing structure to the Robbins Park Historic District.

| Add<br>Prop | ress of Property under review: 441 E. 3rd Street perty Identification Number: 09 · 12 · 210 · 014                                                                                                                                                                                                                                                                      |
|-------------|------------------------------------------------------------------------------------------------------------------------------------------------------------------------------------------------------------------------------------------------------------------------------------------------------------------------------------------------------------------------|
| -1.         | GENERAL INFORMATION                                                                                                                                                                                                                                                                                                                                                    |
| 1.          | Applicants Name: Gayle Nitsche @ Oakley Home Builders Address: 5216 Main Street, Unit A                                                                                                                                                                                                                                                                                |
| 2.          | Owner of Record (if different from applicant):  Address:  See Above  Telephone Number:                                                                                                                                                                                                                                                                                 |
| 3.          | Others involved in project (include, name, address and telephone number):  Architect: Steve Beiler Waltes 841.802.9785  1993 Brighton Lane, Hoffman Extotes, IL 60169  Attorney: Joseph Del Reto 630.654.3400  Builder: Dakley Home Builders 630.241.9402  5216 Main St., Downers Grove, IL 60515  Engineer: Alecs Ho 630.172.9393  P.O. Box 5316, Oaklorpok, IL 60522 |
|             | INFORMATION                                                                                                                                                                                                                                                                                                                                                            |
| 1.<br>2.    | Describe the existing conditions of the property: Dryvit home that has not been Maintained. The roof is worn and in Poor Condition. Full replacement of the inserior + exterior is required.  Property Designation:                                                                                                                                                    |
|             | Listed on the National Register of Historic Places?YESX_NO  Listed as a Local Designated Landmark?YESX_NO                                                                                                                                                                                                                                                              |
|             | Located in a Designated Historic District?YESNO                                                                                                                                                                                                                                                                                                                        |