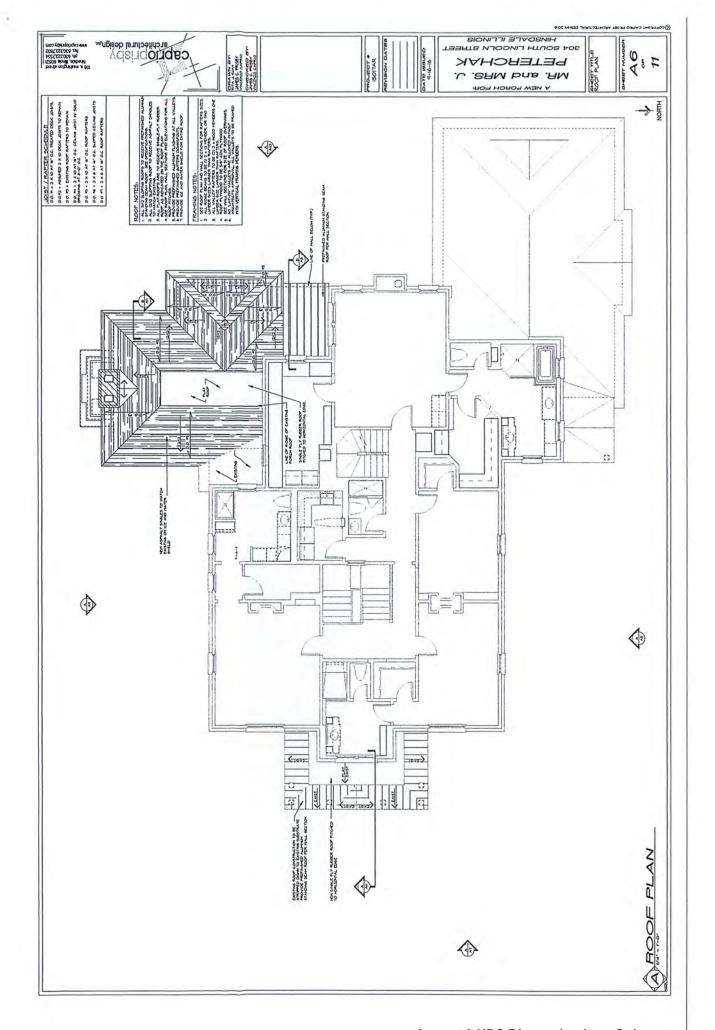

this Chapter. If the HPC issues a denial of the certificate of appropriateness, no alteration shall be permitted to proceed, and no permits shall be issued for, the proposed alteration, demolition, signage, or any other physical modifications of, the designated landmark.

The Title 14, Section 14-5-2 (A) General Standards and (B) Design Standards to review can be found on Attachment 6.

## **Attachments:**

Attachment 1 – Application for Certificate of Appropriateness and Exhibits (packet)

Attachment 2 - Exhibits from 2005 Approved Designation as Landmark Building

Attachment 3 - Zoning Map and Project Location

Attachment 4 - Aerial View of 304 S. Lincoln Street

Attachment 5 - Street View of 304 S. Lincoln Street

Attachment 6 - Title 14, Section 14-5-2: Criteria (A) and (B)





















August 9 HPC Discussion Item Only