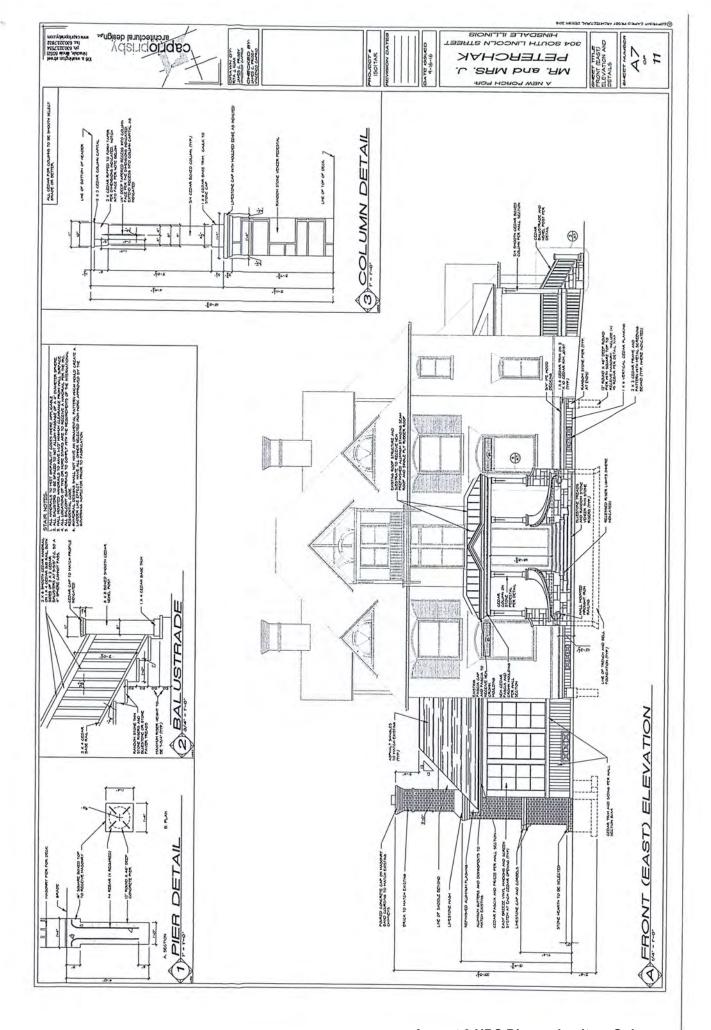

is Chapter. If the HPC issues a denial of the certificate of appropriateness, no alteration shall be permitted to proceed, and no permits shall be issued for, the proposed alteration, demolition, signage, or any other physical modifications of, the designated landmark.

The Title 14, Section 14-5-2 (A) General Standards and (B) Design Standards to review can be found on Attachment 6.

## **Attachments:**

Attachment 1 – Application for Certificate of Appropriateness and Exhibits (packet)

Attachment 2 - Exhibits from 2005 Approved Designation as Landmark Building

Attachment 3 - Zoning Map and Project Location

Attachment 4 - Aerial View of 304 S. Lincoln Street

Attachment 5 - Street View of 304 S. Lincoln Street

Attachment 6 - Title 14, Section 14-5-2: Criteria (A) and (B)





















August 9 HPC Discussion Item Only