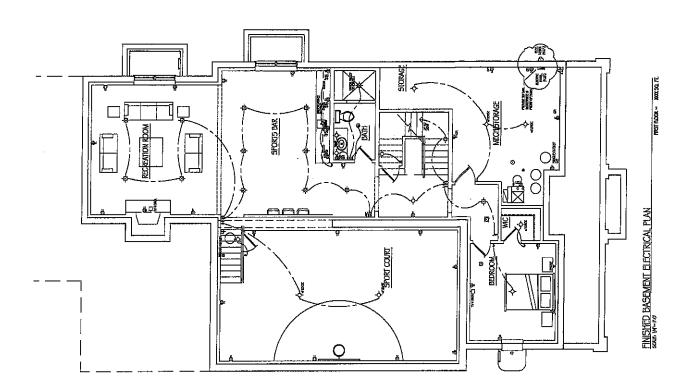

FOUNDATION PLAN

EMERGY CODE 2879-588(T+8) 69109 elonili ,estistež namitol 1993 BRICHTON LANE 441 E 380 SUBEEL, HINSDALE IL GOS21 HOWE BUILDERS COMPLETE ARCHITECTURAL DESIGN THE OAKLEY RESIDENCE

LIGHT & VENT SCHEDULE