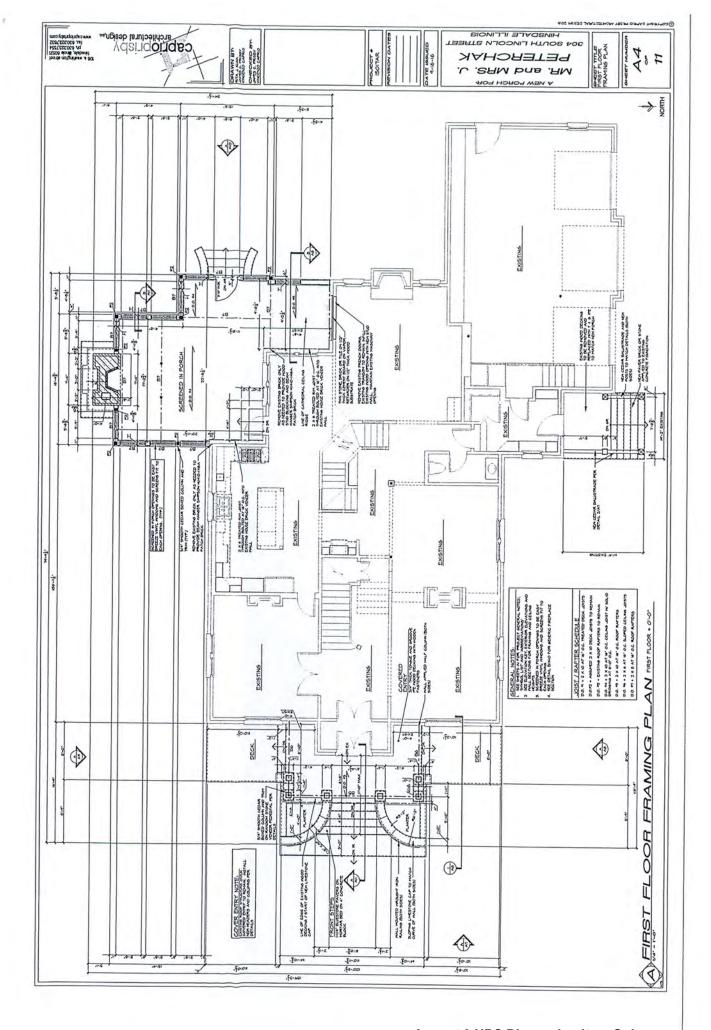

to this Chapter. If the HPC issues a denial of the certificate of appropriateness, no alteration shall be permitted to proceed, and no permits shall be issued for, the proposed alteration, demolition, signage, or any other physical modifications of, the designated landmark.

The Title 14, Section 14-5-2 (A) General Standards and (B) Design Standards to review can be found on Attachment 6.

## **Attachments:**

Attachment 1 – Application for Certificate of Appropriateness and Exhibits (packet)

Attachment 2 - Exhibits from 2005 Approved Designation as Landmark Building

Attachment 3 - Zoning Map and Project Location

Attachment 4 - Aerial View of 304 S. Lincoln Street

Attachment 5 - Street View of 304 S. Lincoln Street

Attachment 6 - Title 14, Section 14-5-2: Criteria (A) and (B)





















August 9 HPC Discussion Item Only