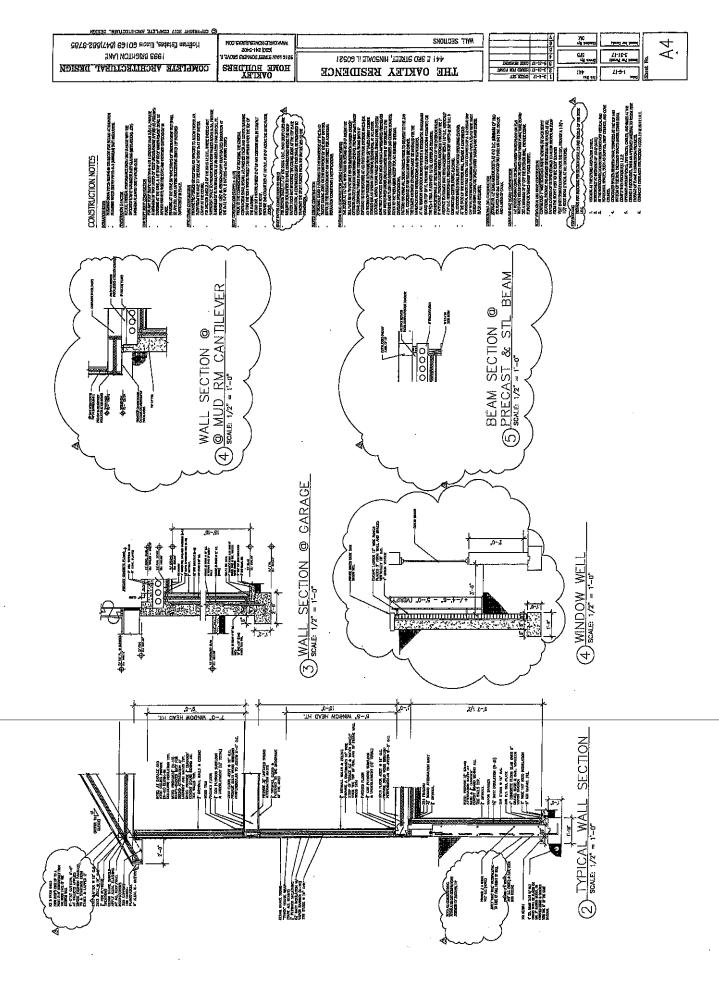

FOUNDATION PLAN

EMERGY CODE 2879-588(T+8) 69109 elonili ,estistež namitol 1993 BRICHTON LANE 441 E 380 SUBEEL, HINSDALE IL GOS21 HOWE BUILDERS COMPLETE ARCHITECTURAL DESIGN THE OAKLEY RESIDENCE

LIGHT & VENT SCHEDULE