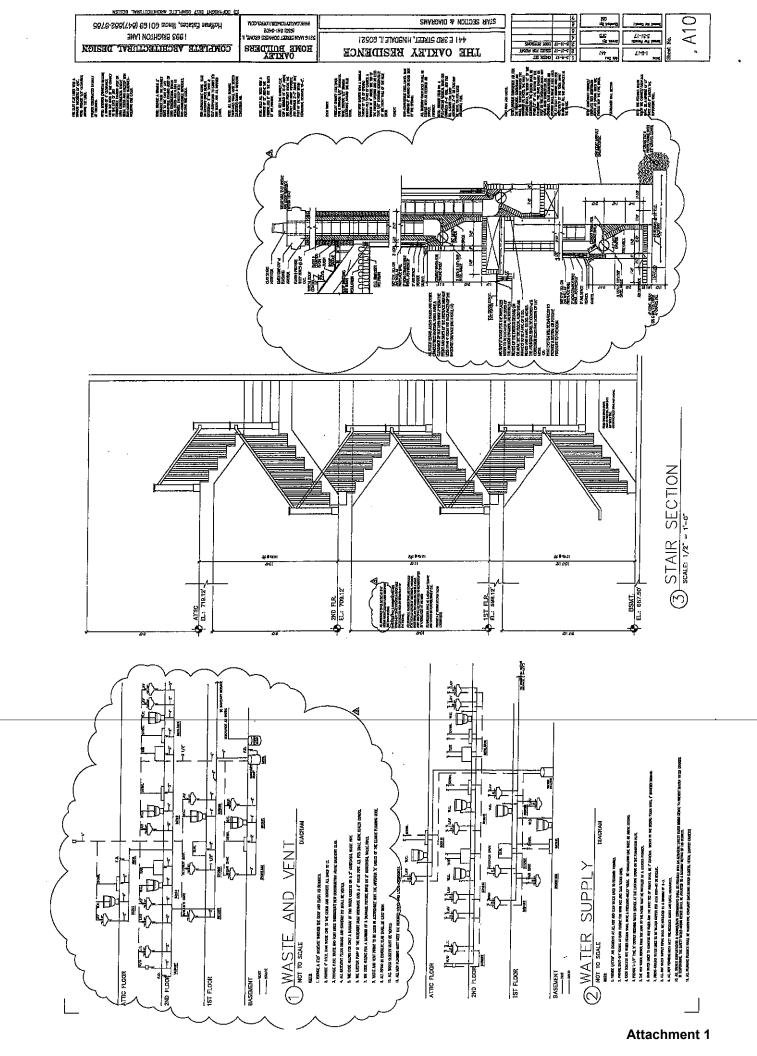

FOUNDATION PLAN

EMERGY CODE 2879-588(T+8) 69109 elonili ,estistež namitol 1993 BRICHTON LANE 441 E 380 SUBEEL, HINSDALE IL GOS21 HOWE BUILDERS COMPLETE ARCHITECTURAL DESIGN THE OAKLEY RESIDENCE

LIGHT & VENT SCHEDULE