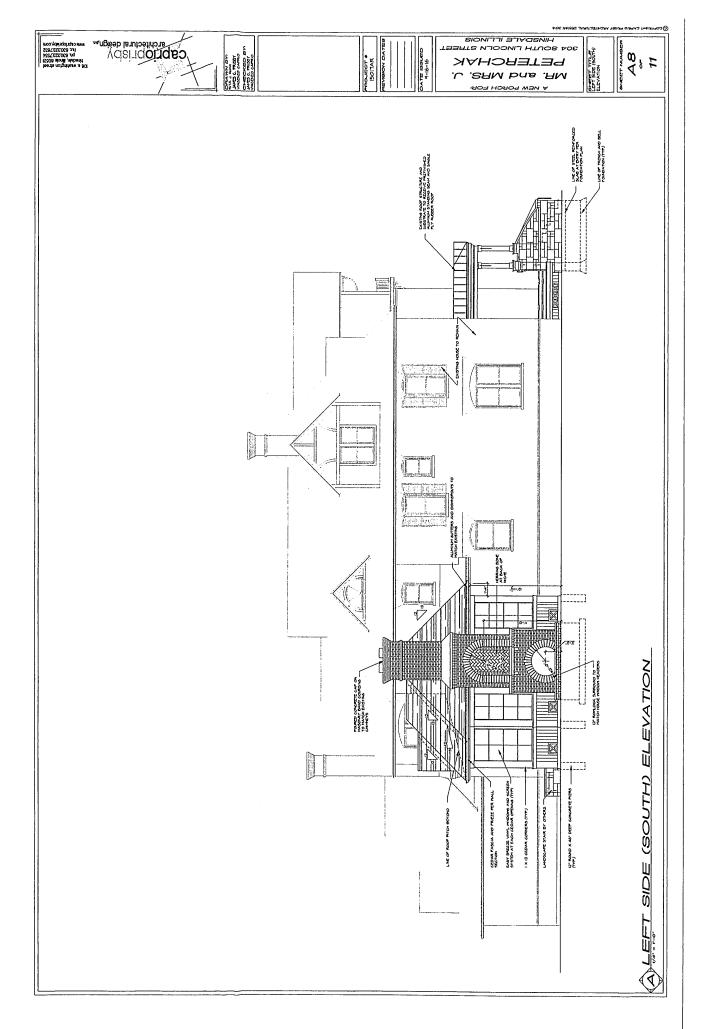

#### **Request and Analysis**

The subject property is located on the corner of Third Street and S. County Line Road. The existing home was constructed in 1906, and also known as the William H. Eulass House. The applicant would like to seek the right to obtain a demolition permit to construct a new Code compliant single family house (attached). The home is located in the R-1 Single Family Residential District and borders the same to the north, east, south and R-4 Single Family Residential District to the west. Per the submitted plat of survey, it is a legal nonconforming R-1 lot that is approximately 26,160 SF in area. The home, per the National Register of Historic Places, is a contributing structure to the Robbins Park Historic District.