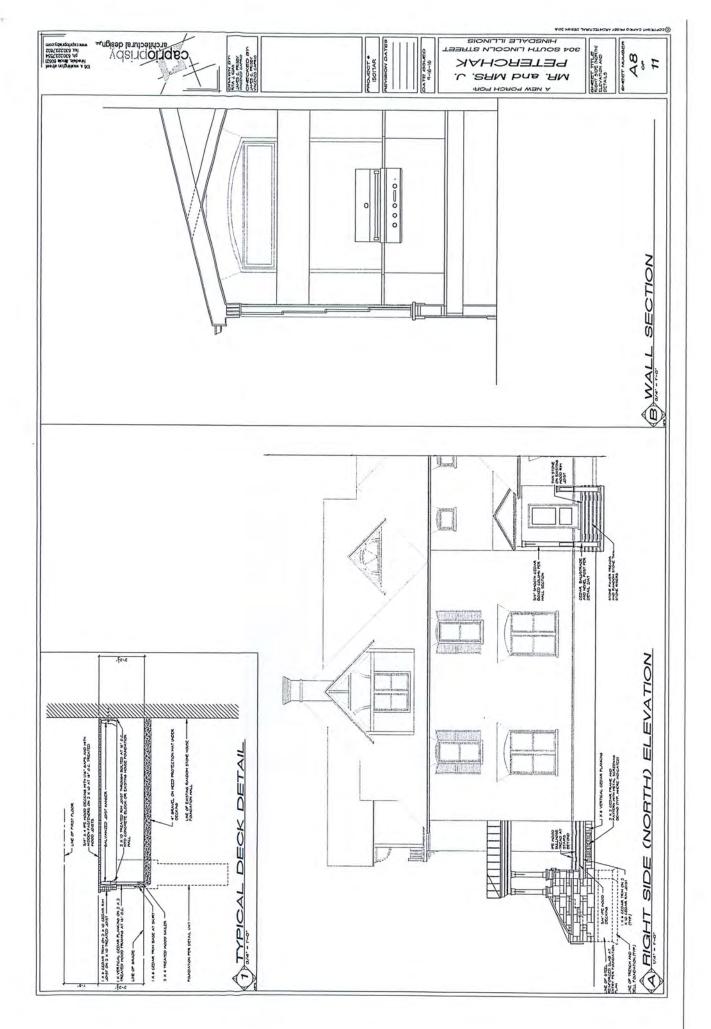

#### **Request and Analysis**

The subject property is located on the corner of Third Street and S. County Line Road. The existing home was constructed in 1906, and also known as the William H. Eulass House. The applicant would like to seek the right to obtain a demolition permit to construct a new Code compliant single family house (attached). The home is located in the R-1 Single Family Residential District and borders the same to the north, east, south and R-4 Single Family Residential District to the west. Per the submitted plat of survey, it is a legal nonconforming R-1 lot that is approximately 26,160 SF in area. The home, per the National Register of Historic Places, is a contributing structure to the Robbins Park Historic District.