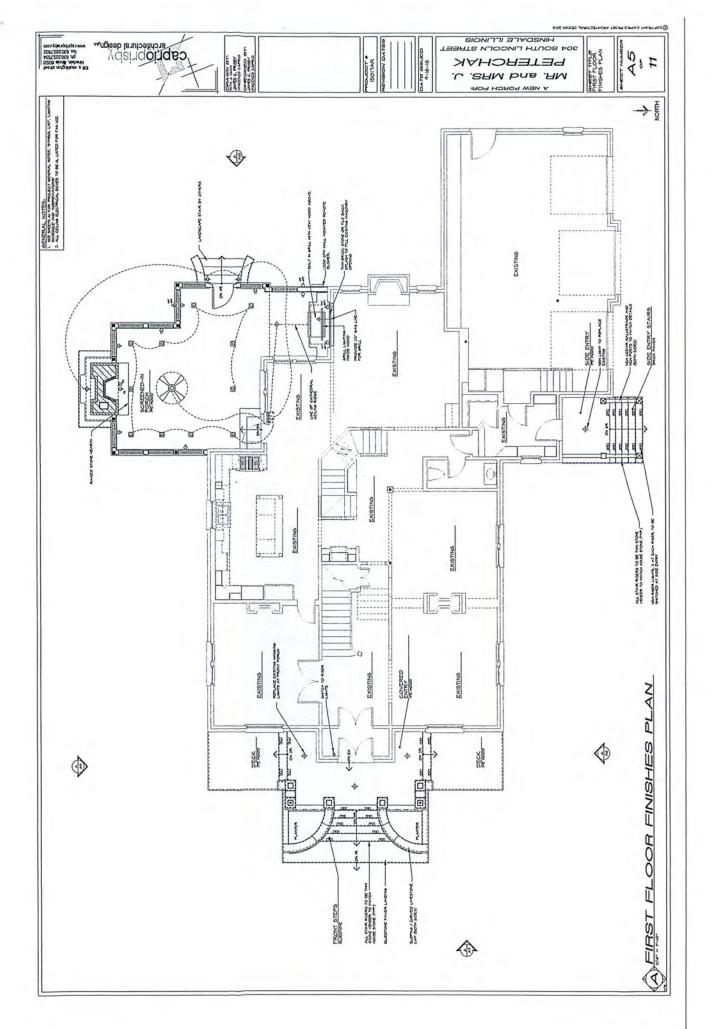

o this Chapter. If the HPC issues a denial of the certificate of appropriateness, no alteration shall be permitted to proceed, and no permits shall be issued for, the proposed alteration, demolition, signage, or any other physical modifications of, the designated landmark.

The Title 14, Section 14-5-2 (A) General Standards and (B) Design Standards to review can be found on Attachment 6.

## **Attachments:**

Attachment 1 – Application for Certificate of Appropriateness and Exhibits (packet)

Attachment 2 - Exhibits from 2005 Approved Designation as Landmark Building

Attachment 3 - Zoning Map and Project Location

Attachment 4 - Aerial View of 304 S. Lincoln Street

Attachment 5 - Street View of 304 S. Lincoln Street

Attachment 6 - Title 14, Section 14-5-2: Criteria (A) and (B)





















August 9 HPC Discussion Item Only