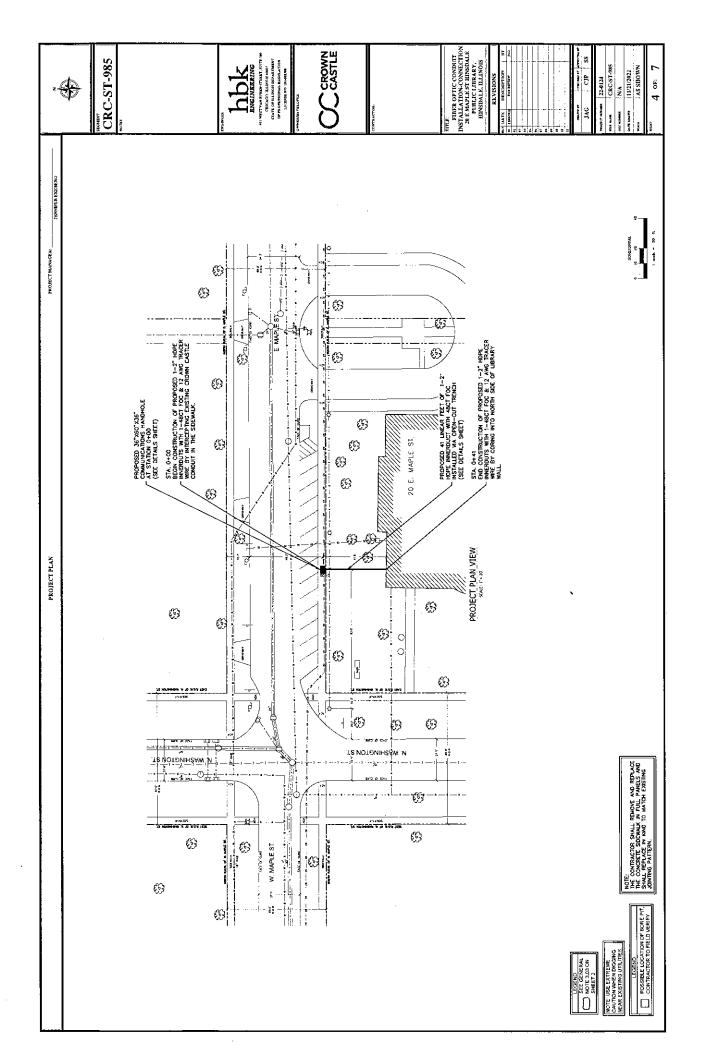

The fiber optic cable segments will begin underground at the southeast corner of North Garfield Street East Maple Street. The fiber optic cable will be installed in existing innerduct along with a tracer wire. The innerduct starts underground from a manhole located at the southeast corner of North Garfield Street and East Maple Street, then extending from that point west along the south Right-of-Way to a proposed handhole in the Right-of-Way in front of the Hinsdale Public Library. New innerduct, conduit, fiber optic cabling, and tracer wire will be extended south from the handhole to the northeast corner of the library building. Crown Castle intends to utilize open cut trenching for the segment between the proposed handhole and the library wall. A 2" core will be excavated from the library wall in order to accommodate the fiber optic cable innerduct. The distance of the new innerduct is 41' (12.50 meters). The distance of fiber optic cabling and tracer wire is 461' (140.55 meters) from North Garfield Street to the library entrance. No aerial plant is proposed.

#### **Proposed Project and Description**

Crown Castle proposes to install a linear run of fiber optic cable, and tracer wire from a point beginning 5' (1.52 meters) east of the southeast corner of the intersection of East Maple Street and Garfield Street. An existing manhole installed on the southeast side of the intersection will serve as the beginning point for the conduit and tracer wire installation. The fiber optic cable and tracer wire will be installed in existing innerduct for a distance of 465' (141.77 meters) to the west, to a point 40' (12.20 meters) east of the intersection of East Maple Street and Washington Street. This point is in the south Right-of-Way along the south side of East Maple Street in front of the north wall of the Hinsdale Public Library.

Crown Castle proposes installation of a handhole with the dimensions of 36" (.916 meters) in height x 60" in width (1.53 meters) x 36" (.916 meters) in depth as an intersection point for the fiber optic cable and tracer wire run along East Maple Street. From the location of the handhole, the innerduct line will run in a southerly direction for a distance of 41' (12.50 meters) beneath the sidewalk on the south side of East Maple Street, south to the library wall on the northwest side of the building. The entry point will be accomplished by means of a core into the library wall. Crown Castle will utilize a single 2" High-Density Polyethelene (HDPE) innerduct pipe to carry the tracer wire and the fiber optic cable.