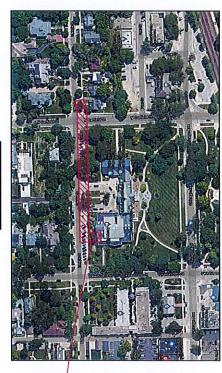

DUPAGE COUNTY HINSDALE, ILLINOIS

CROWN

CRC-ST-985

JENNIFER EKEBERG

PROJECT MANAGER:

INSTALLATION-CONNECTION
20 E MAPLE ST HINSDALE
PUBLIC LIBRARY, HINSDALE, ILLINOIS PROPOSED FIBER OPTIC CONDUIT