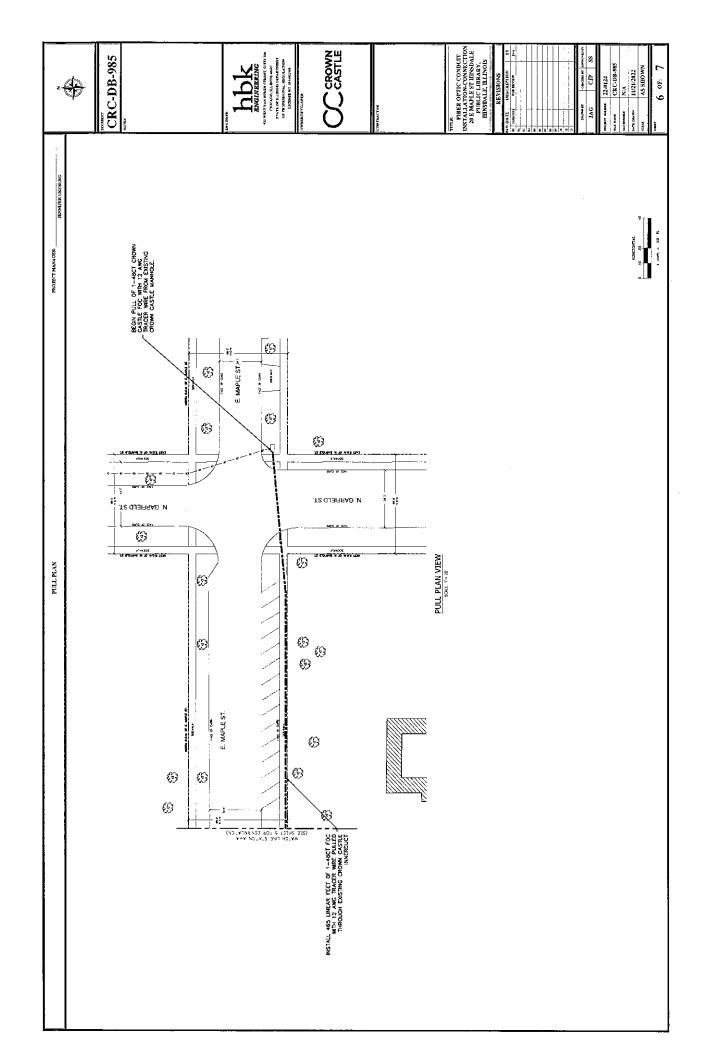

The fiber optic cable segments will begin underground at the southeast corner of North Garfield Street East Maple Street. The fiber optic cable will be installed in existing innerduct along with a tracer wire. The innerduct starts underground from a manhole located at the southeast corner of North Garfield Street and East Maple Street, then extending from that point west along the south Right-of-Way to a proposed handhole in the Right-of-Way in front of the Hinsdale Public Library. New innerduct, conduit, fiber optic cabling, and tracer wire will be extended south from the handhole to the northeast corner of the library building. Crown Castle intends to utilize open cut trenching for the segment between the proposed handhole and the library wall. A 2" core will be excavated from the library wall in order to accommodate the fiber optic cable innerduct. The distance of the new innerduct is 41' (12.50 meters). The distance of fiber optic cabling and tracer wire is 461' (140.55 meters) from North Garfield Street to the library entrance. No aerial plant is proposed.

The west end of the proposed fiber pull project will connect with an existing segment of Crown Castle innerduct that extends east and west along the south Right-of-Way along Maple Street. The innerduct extends past Washington Street to Lincoln Street to the west and along the south Right-of-Way beneath the sidewalk in front of the Hinsdale Public Library and Hinsdale Village Hall. The east segment of the innerduct ends at the intersection of the southeast corner East Maple Street and Garfield Street. The east end of the project will end at an existing Crown Castle manhole. The manhole is adjacent to the intersection of two (2) sidewalks on the southeast corner of the intersection.

#### **Proposed Project and Description**

Crown Castle proposes to install a linear run of fiber optic cable, and tracer wire from a point beginning 5' (1.52 meters) east of the southeast corner of the intersection of East Maple Street and Garfield Street. An existing manhole installed on the southeast side of the intersection will serve as the beginning point for the conduit and tracer wire installation. The fiber optic cable and tracer wire will be installed in existing innerduct for a distance of 465' (141.77 meters) to the west, to a point 40' (12.20 meters) east of the intersection of East Maple Street and Washington Street. This point is in the south Right-of-Way along the south side of East Maple Street in front of the north wall of the Hinsdale Public Library.

Crown Castle proposes installation of a handhole with the dimensions of 36" (.916 meters) in height x 60" in width (1.53 meters) x 36" (.916 meters) in depth as an intersection point for the fiber optic cable and tracer wire run along East Maple Street. From the location of the handhole, the innerduct line will run in a southerly direction for a distance of 41' (12.50 meters) beneath the sidewalk on the south side of East Maple Street, south to the library wall on the northwest side of the building. The entry point will be accomplished by means of a core into the library wall. Crown Castle will utilize a single 2" High-Density Polyethelene (HDPE) innerduct pipe to carry the tracer wire and the fiber optic cable.