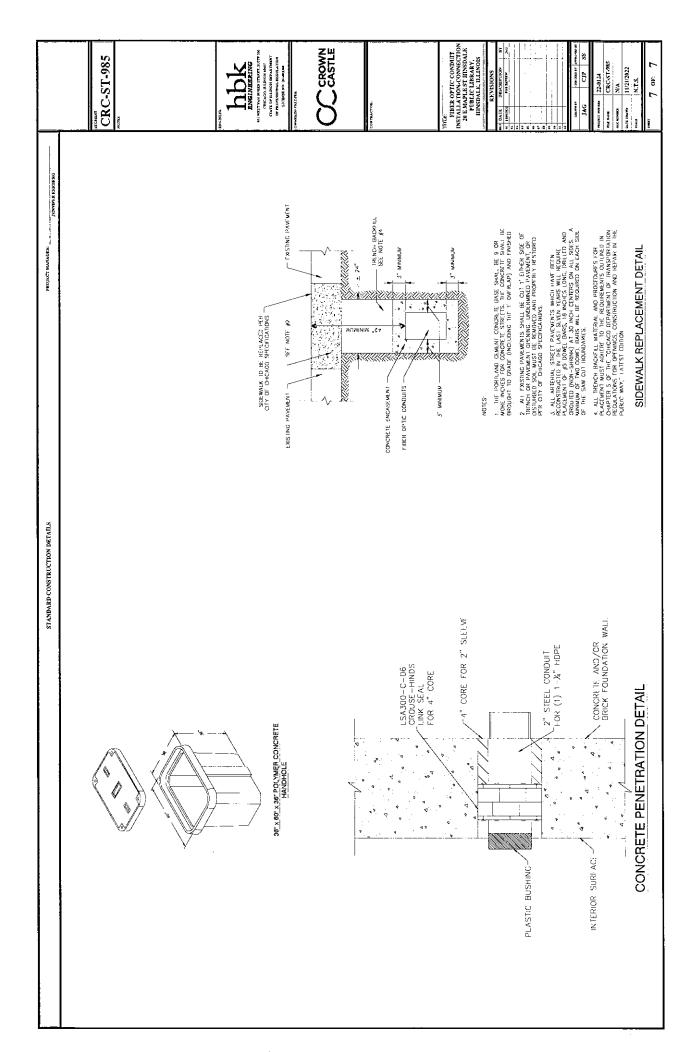

Crown Castle proposes installation of a handhole with the dimensions of 36" (.916 meters) in height x 60" in width (1.53 meters) x 36" (.916 meters) in depth as an intersection point for the fiber optic cable and tracer wire run along East Maple Street. From the location of the handhole, the innerduct line will run in a southerly direction for a distance of 41' (12.50 meters) beneath the sidewalk on the south side of East Maple Street, south to the library wall on the northwest side of the building. The entry point will be accomplished by means of a core into the library wall. Crown Castle will utilize a single 2" High-Density Polyethelene (HDPE) innerduct pipe to carry the tracer wire and the fiber optic cable.