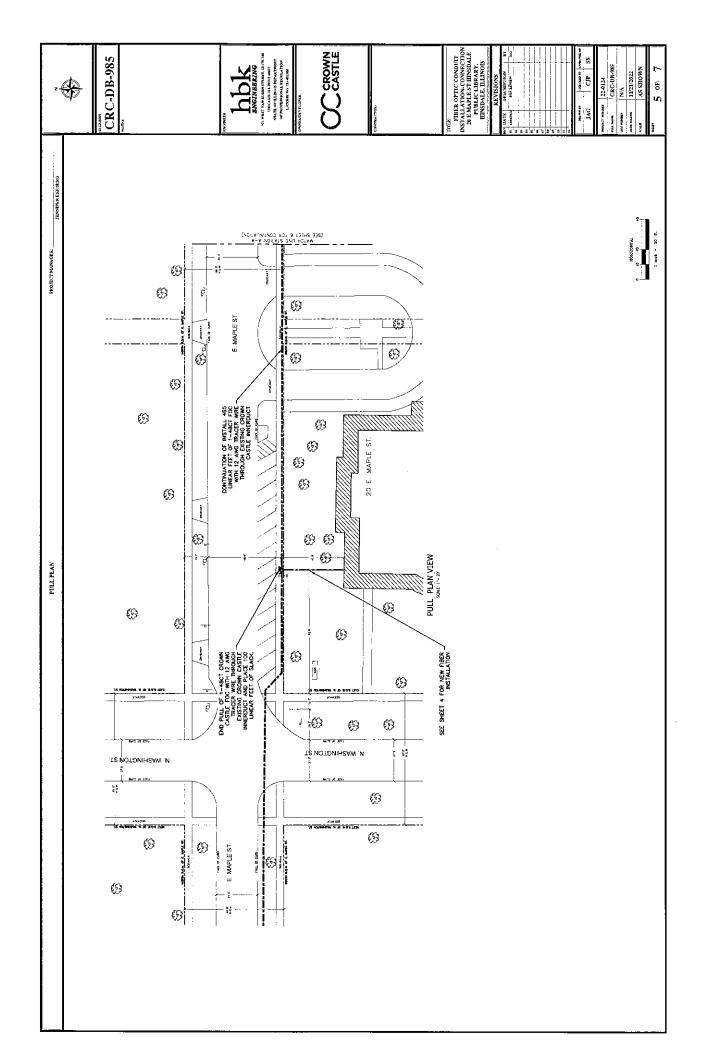

The west end of the proposed fiber pull project will connect with an existing segment of Crown Castle innerduct that extends east and west along the south Right-of-Way along Maple Street. The innerduct extends past Washington Street to Lincoln Street to the west and along the south Right-of-Way beneath the sidewalk in front of the Hinsdale Public Library and Hinsdale Village Hall. The east segment of the innerduct ends at the intersection of the southeast corner East Maple Street and Garfield Street. The east end of the project will end at an existing Crown Castle manhole. The manhole is adjacent to the intersection of two (2) sidewalks on the southeast corner of the intersection.

#### **Proposed Project and Description**

Crown Castle proposes to install a linear run of fiber optic cable, and tracer wire from a point beginning 5' (1.52 meters) east of the southeast corner of the intersection of East Maple Street and Garfield Street. An existing manhole installed on the southeast side of the intersection will serve as the beginning point for the conduit and tracer wire installation. The fiber optic cable and tracer wire will be installed in existing innerduct for a distance of 465' (141.77 meters) to the west, to a point 40' (12.20 meters) east of the intersection of East Maple Street and Washington Street. This point is in the south Right-of-Way along the south side of East Maple Street in front of the north wall of the Hinsdale Public Library.

- Installation of one (1) handhole in the south Right-of-Way along East Maple Street.
- Installation of 465' (1823.48 meters) of 48-strand count fiber optic cable, and tracer wire capable of carrying strands of fiber optic cable installed in existing innerduct along East Maple Street that carries Crown Castle's fiber optic network.
- Installation of 41' (12.50 meters) of 2" innerduct, 48-strand count fiber optic cable, and tracer wire from a handhole installed 40' (12.20 meters) east of the southeast corner of Washington Street and East Maple Street, to wall of the Hinsdale Public Library near the northwest corner of the building.