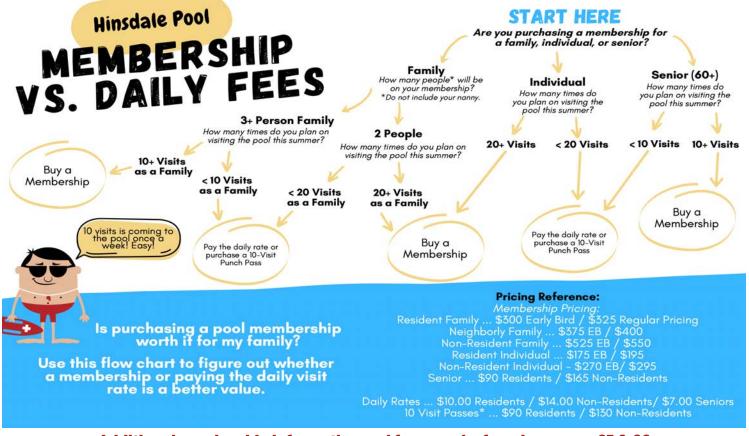

## **2023 Pool Membership Fees**

| EARLY BIRD: APRIL 1-30     | <b>REGULAR: BEGINS MAY 1</b>                                                                      |
|----------------------------|---------------------------------------------------------------------------------------------------|
| HINSDALE RESIDENT   Family | HINSDALE RESIDENT   Family \$325   Individual \$195   Senior Citizen (62yrs +) \$90   Nanny* \$70 |
| NON-RESIDENT<br>Family     | NON-RESIDENT<br>Family                                                                            |

| EARLY BIRD: APRIL 1-30                                                         | REGULAR: BEGINS MAY 1                            |
|--------------------------------------------------------------------------------|--------------------------------------------------|
| Family\$375<br>Individual\$250<br>Senior Citizen (62yrs +)\$165<br>Nanny*\$100 | Individual\$270<br>Senior Citizen (62yrs +)\$165 |

# **2023 Daily Admission Rates**

| DAILY RATES                               |                                |
|-------------------------------------------|--------------------------------|
| Child or Adult                            | \$10R/\$14NR                   |
| Senior Citizen (62yrs +)                  | \$7R/NR                        |
| Twilight (after 5:00pm)                   |                                |
| 10 VISIT DASSES Dessive a discount off th | a alaih malaning yata bu ya wa |

Child or Adult .....\$90R/\$130NR