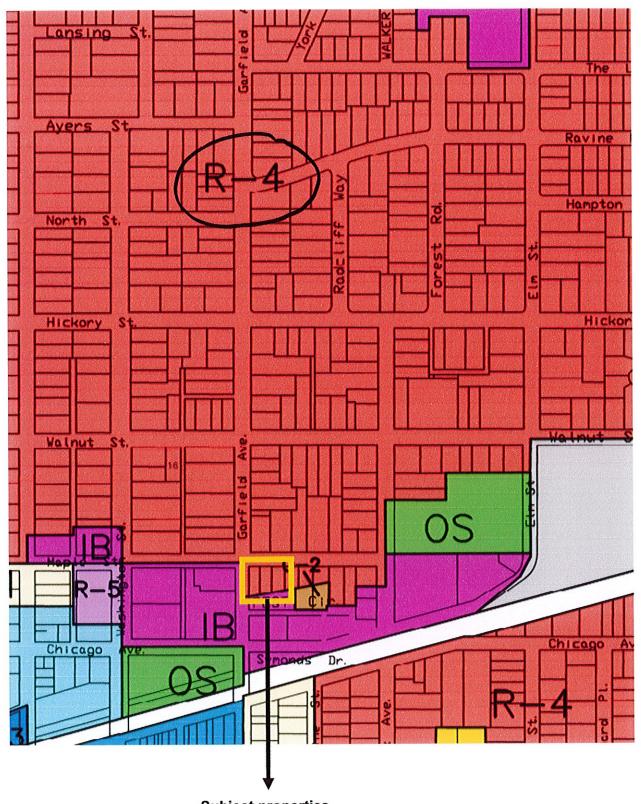

Currently zoned R-4 and will remain R-4; see attached zoning map marked (Item J)

6. <u>Conformity</u>. Submit with this application a statement concerning the conformity or lack of conformity of the approval being requested to the Village Official Comprehensive Plan and the Official Map. Where the approval being requested does not conform to the Official Comprehensive Plan or the Official Map, the statement should set forth the reasons justifying the approval despite such lack of conformity.

These properties are located in the R-4 Single family Residential District in the Village of Hinsdale and are located on the south side of Maple Street just east of Garfield. Upon consolidation, the 100 E. Maple property will still be a legal nonconforming lot, but will be closer to meeting the conforming standards in Chapter 3 of the code, at least with respect to lot width and lot area. The 110 E. Maple lot will become a conforming lot, with a frontage of approximately 90', an average depth of approximately 120', and a total square footage of approximately 10,862.