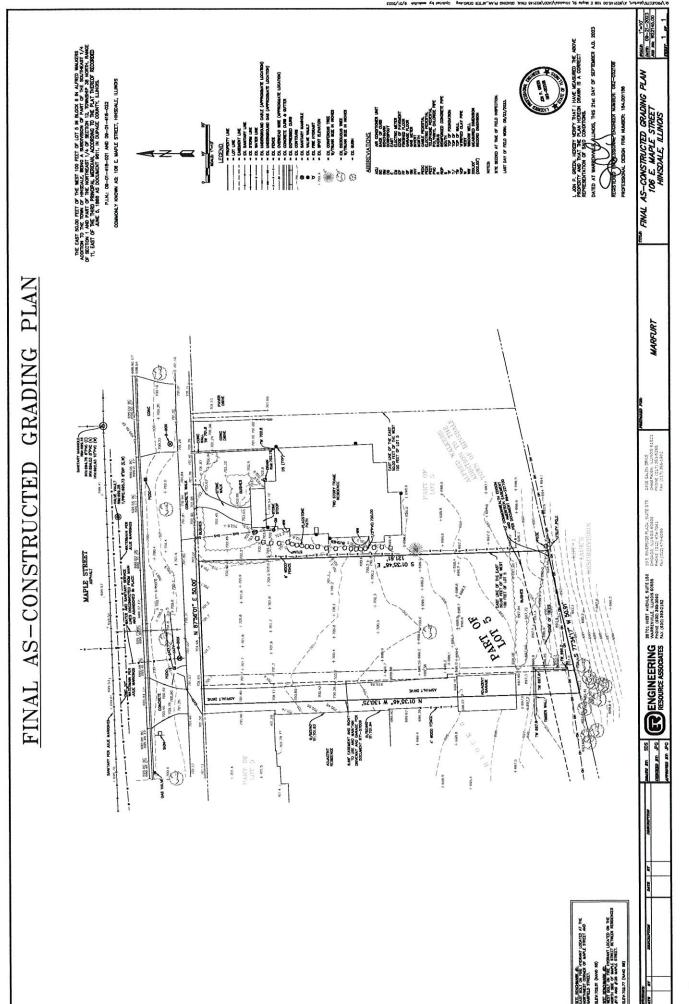

  Please see attached list (Item D)
- 4. <u>Survey</u>. Submit with this application a recent survey, certified by a registered land surveyor, showing existing lot lines and dimensions, as well as all easements, all public and private rights-of-way, and all streets across and adjacent to the Subject Property. <u>Attached plats of all 3 properties (Items E, F, and G)</u>, Plat of Subdivision (Item H) and Final as-constructed grading plan for 106. E Maple demo Item I)
- 5. **Existing Zoning**. Submit with this application a description or graphic representation of the existing zoning classification, use, and development of the Subject Property, and the adjacent area for at least 250 feet in all directions from the Subject Property.

The owner at 110 E. Maple purchased the property to the west at 106 E. Maple with the intention of demolishing the house and consolidating the lots in order to construct an addition to their home at 110 E. Maple. They then intend to deed over a portion of the demolished 106 E. Maple property to the current owners of 100 E. Maple in order to clean up the Plat of Survey by removing an existing ingress/egress easement being used to access an existing garage that currently sits on both lots.

These properties are located in the R-4 Single family Residential District in the Village of Hinsdale and are located on the south side of Maple Street just east of Garfield. Upon consolidation, the 100 E. Maple property will still be a legal nonconforming lot, but will be closer to meeting the conforming standards in Chapter 3 of the code, at least with respect to lot width and lot area. The 110 E. Maple lot will become a conforming lot, with a frontage of approximately 90', an average depth of approximately 120', and a total square footage of approximately 10,862.