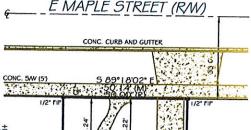

  Please see attached list (Item D)
- 4. <u>Survey</u>. Submit with this application a recent survey, certified by a registered land surveyor, showing existing lot lines and dimensions, as well as all easements, all public and private rights-of-way, and all streets across and adjacent to the Subject Property. <u>Attached plats of all 3 properties (Items E, F, and G)</u>, Plat of Subdivision (Item H) and Final as-constructed grading plan for 106. E Maple demo Item I)
- 5. **Existing Zoning**. Submit with this application a description or graphic representation of the existing zoning classification, use, and development of the Subject Property, and the adjacent area for at least 250 feet in all directions from the Subject Property.