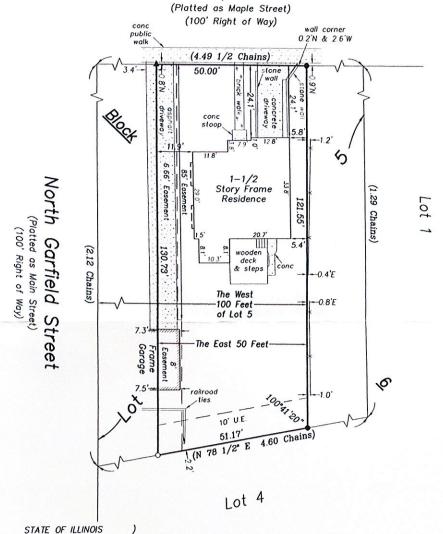

In this application for variation, the applicants request relief from the Corner Side Setback and Interior Side Yard Setback set forth in chapters 3 &10 of the Code in order to consolidate portions of the lot at 106 E. Maple with the lots they currently own at 100 E. and 110 E. Maple.

The owner at 110 E. Maple purchased the property to the west at 106 E. Maple with the intention of demolishing the house and consolidating the lots in order to construct an addition to their home at 110 E. Maple. They then intend to deed over a portion of the demolished 106 E. Maple property to the current owners of 100 E. Maple in order to clean up the Plat of Survey by removing an existing ingress/egress easement being used to access an existing garage that currently sits on both lots.

Because the consolidation will result in additional lot width to both the 110 and 100 E. Maple lots, the required corner side yard setback and interior side yard setback on each lot increases as well. Although the houses and garages are not moving on either lot, the property at 100 E. Maple will need 8' of relief to the Corner Side Yard requirement of 18' (per 10-105A(3)(a)(ii), and 3.7' of relief to the Interior Side Yard requirement of 7' (per 10-105A(3)(a)(i). The property at 110 E. Maple will need 4.92' of relief to the Interior Side Yard requirement of 10' (per 3-110D(2)(b)(i).

These properties are located in the R-4 Single family Residential District in the Village of Hinsdale and are located on the south side of Maple Street just east of Garfield. Upon consolidation, the 100 E. Maple property will still be a legal nonconforming lot, but will be closer to meeting the conforming standards in Chapter 3 of the code, at least with respect to lot width and lot area. The 110 E. Maple lot will become a conforming lot, with a frontage of approximately 90', an average depth of approximately 120', and a total square footage of approximately 10,862.

The specific provision of the Zoning Ordinance from which a variation is sought for 110 E. Maple Street is the minimum interior side setback, Section 3-110D(2) (b)(i).

- 2. Variation Sought. The precise variation being sought, the purpose therefore, and the specific feature or features of the proposed use, construction, or development that require a variation: (Attach separate sheet if additional space is needed.) The Marfurt's have demolished the property at 106 E. Maple Street. Please see attached Plat of Subdivision which consolidates 106 E. Maple Street and 110 E. Maple Street (Lot 2) and subdivides a portion to 100 E. Maple Street. (Lot 1). The Marfurts are working on plans for an addition to their home which will traverse both lots. In addition, the subdivision will vacate, abrogate and abolish the easement on 106 E. Maple for the right of 100 E. Maple to use and maintain driveway and garage and give 100 E. Maple additional footage along their driveway and garage. With the resubdivision of the lots, the current garage at 100 E. Maple would not be located in the rear 20% of the lot and would have an interior setback of 3.3'. In addition, the corner side yard with the resubdivision at 100 E. Maple would be 10'. For 110 E. Maple the current garage is would not be located in the rear 20% of the lot and would have an interior set back of 5.8'.
- 3. <u>Minimum Variation</u>. A statement of the minimum variation of the provisions of the Zoning Ordinance that would be necessary to permit the proposed use, construction, or development: (Attach separate sheet if additional space is needed.)

100 E. Maple Street:

- 1.) Corner Side Yard Requesting a reduction of 8' of the 18' required with the resubdivison
- 2.) Interior Side Yard Requesting a reduction of 3.7' to the east interior side yard or the 7' required with the resubdivision

110 E. Maple Street:

1.) Interior Side Yard - Requesting a reduction of 4.92' the east interior side yard of the 10.0' required with the resubdivision