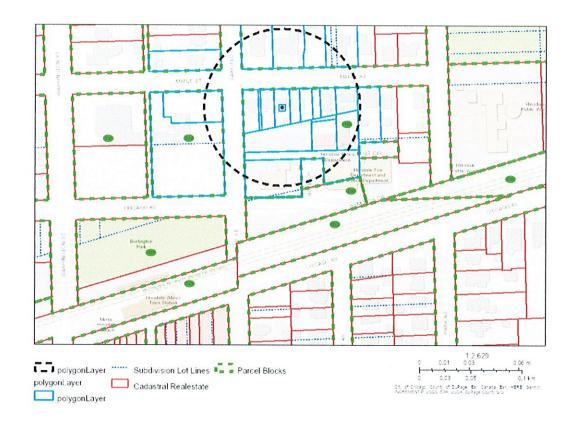

These properties are located in the R-4 Single family Residential District in the Village of Hinsdale and are located on the south side of Maple Street just east of Garfield. Upon consolidation, the 100 E. Maple property will still be a legal nonconforming lot, but will be closer to meeting the conforming standards in Chapter 3 of the code, at least with respect to lot width and lot area. The 110 E. Maple lot will become a conforming lot, with a frontage of approximately 90', an average depth of approximately 120', and a total square footage of approximately 10,862.

Currently zoned R-4 and will remain R-4; see attached zoning map marked (Item J)

6. <u>Conformity</u>. Submit with this application a statement concerning the conformity or lack of conformity of the approval being requested to the Village Official Comprehensive Plan and the Official Map. Where the approval being requested does not conform to the Official Comprehensive Plan or the Official Map, the statement should set forth the reasons justifying the approval despite such lack of conformity.