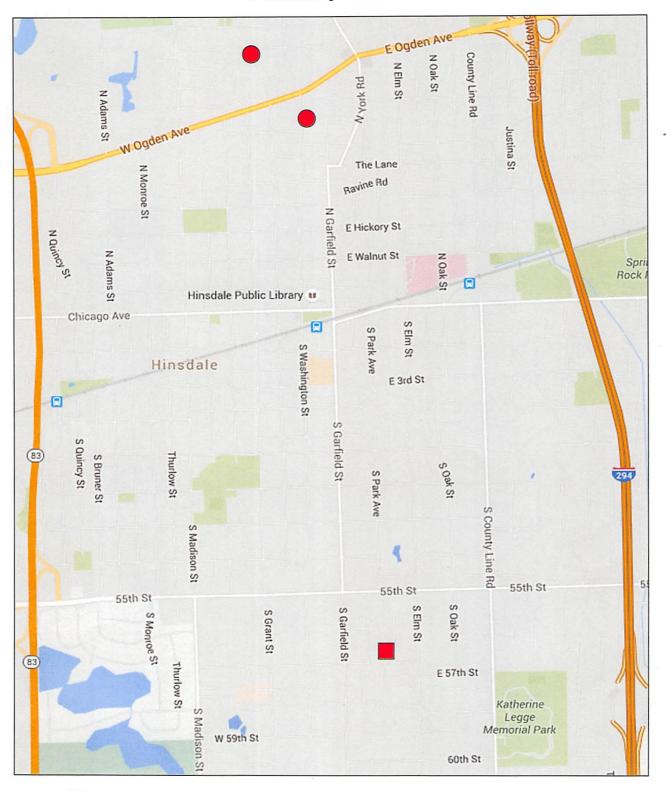

#### Overnight Auto Burglaries and Auto Thefts

Overnight auto burglaries and auto thefts occurred on three occasions during the rating period. Once in early January on the West and South ends of the Village. We also experienced two separate overnight occurrences in the North and South ends of the Village in late February. The offenders, primarily teenaged males, target wealthy suburbs in the North and West suburbs in an effort to obtain high end vehicles that are then used in other crimes. This is an active investigation and we continue to focus our investigative efforts on intelligence sharing and working neighborhoods in the city associated with the offenders.

### Residential Burglary

One residential burglary reported in early January likely occurred as part of a pattern from December of last year. That particular house was not occupied for a long period of time. In two other burglaries, the homes were targeted for specific items by offenders that were likely known to the victims.