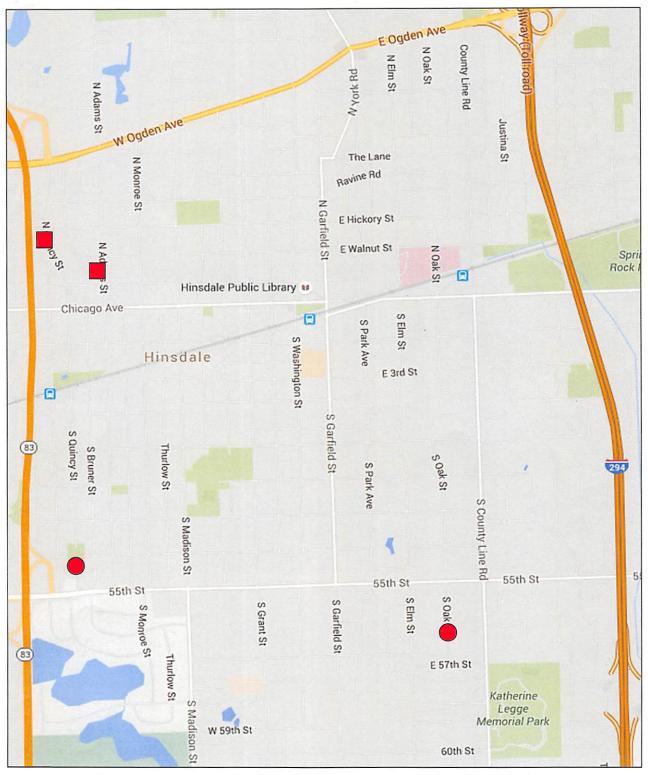

#### Overnight Auto Burglaries and Auto Thefts

Overnight auto burglaries and auto thefts occurred on three occasions during the rating period. Once in early January on the West and South ends of the Village. We also experienced two separate overnight occurrences in the North and South ends of the Village in late February. The offenders, primarily teenaged males, target wealthy suburbs in the North and West suburbs in an effort to obtain high end vehicles that are then used in other crimes. This is an active investigation and we continue to focus our investigative efforts on intelligence sharing and working neighborhoods in the city associated with the offenders.

### Residential Burglary

One residential burglary reported in early January likely occurred as part of a pattern from December of last year. That particular house was not occupied for a long period of time. In two other burglaries, the homes were targeted for specific items by offenders that were likely known to the victims.