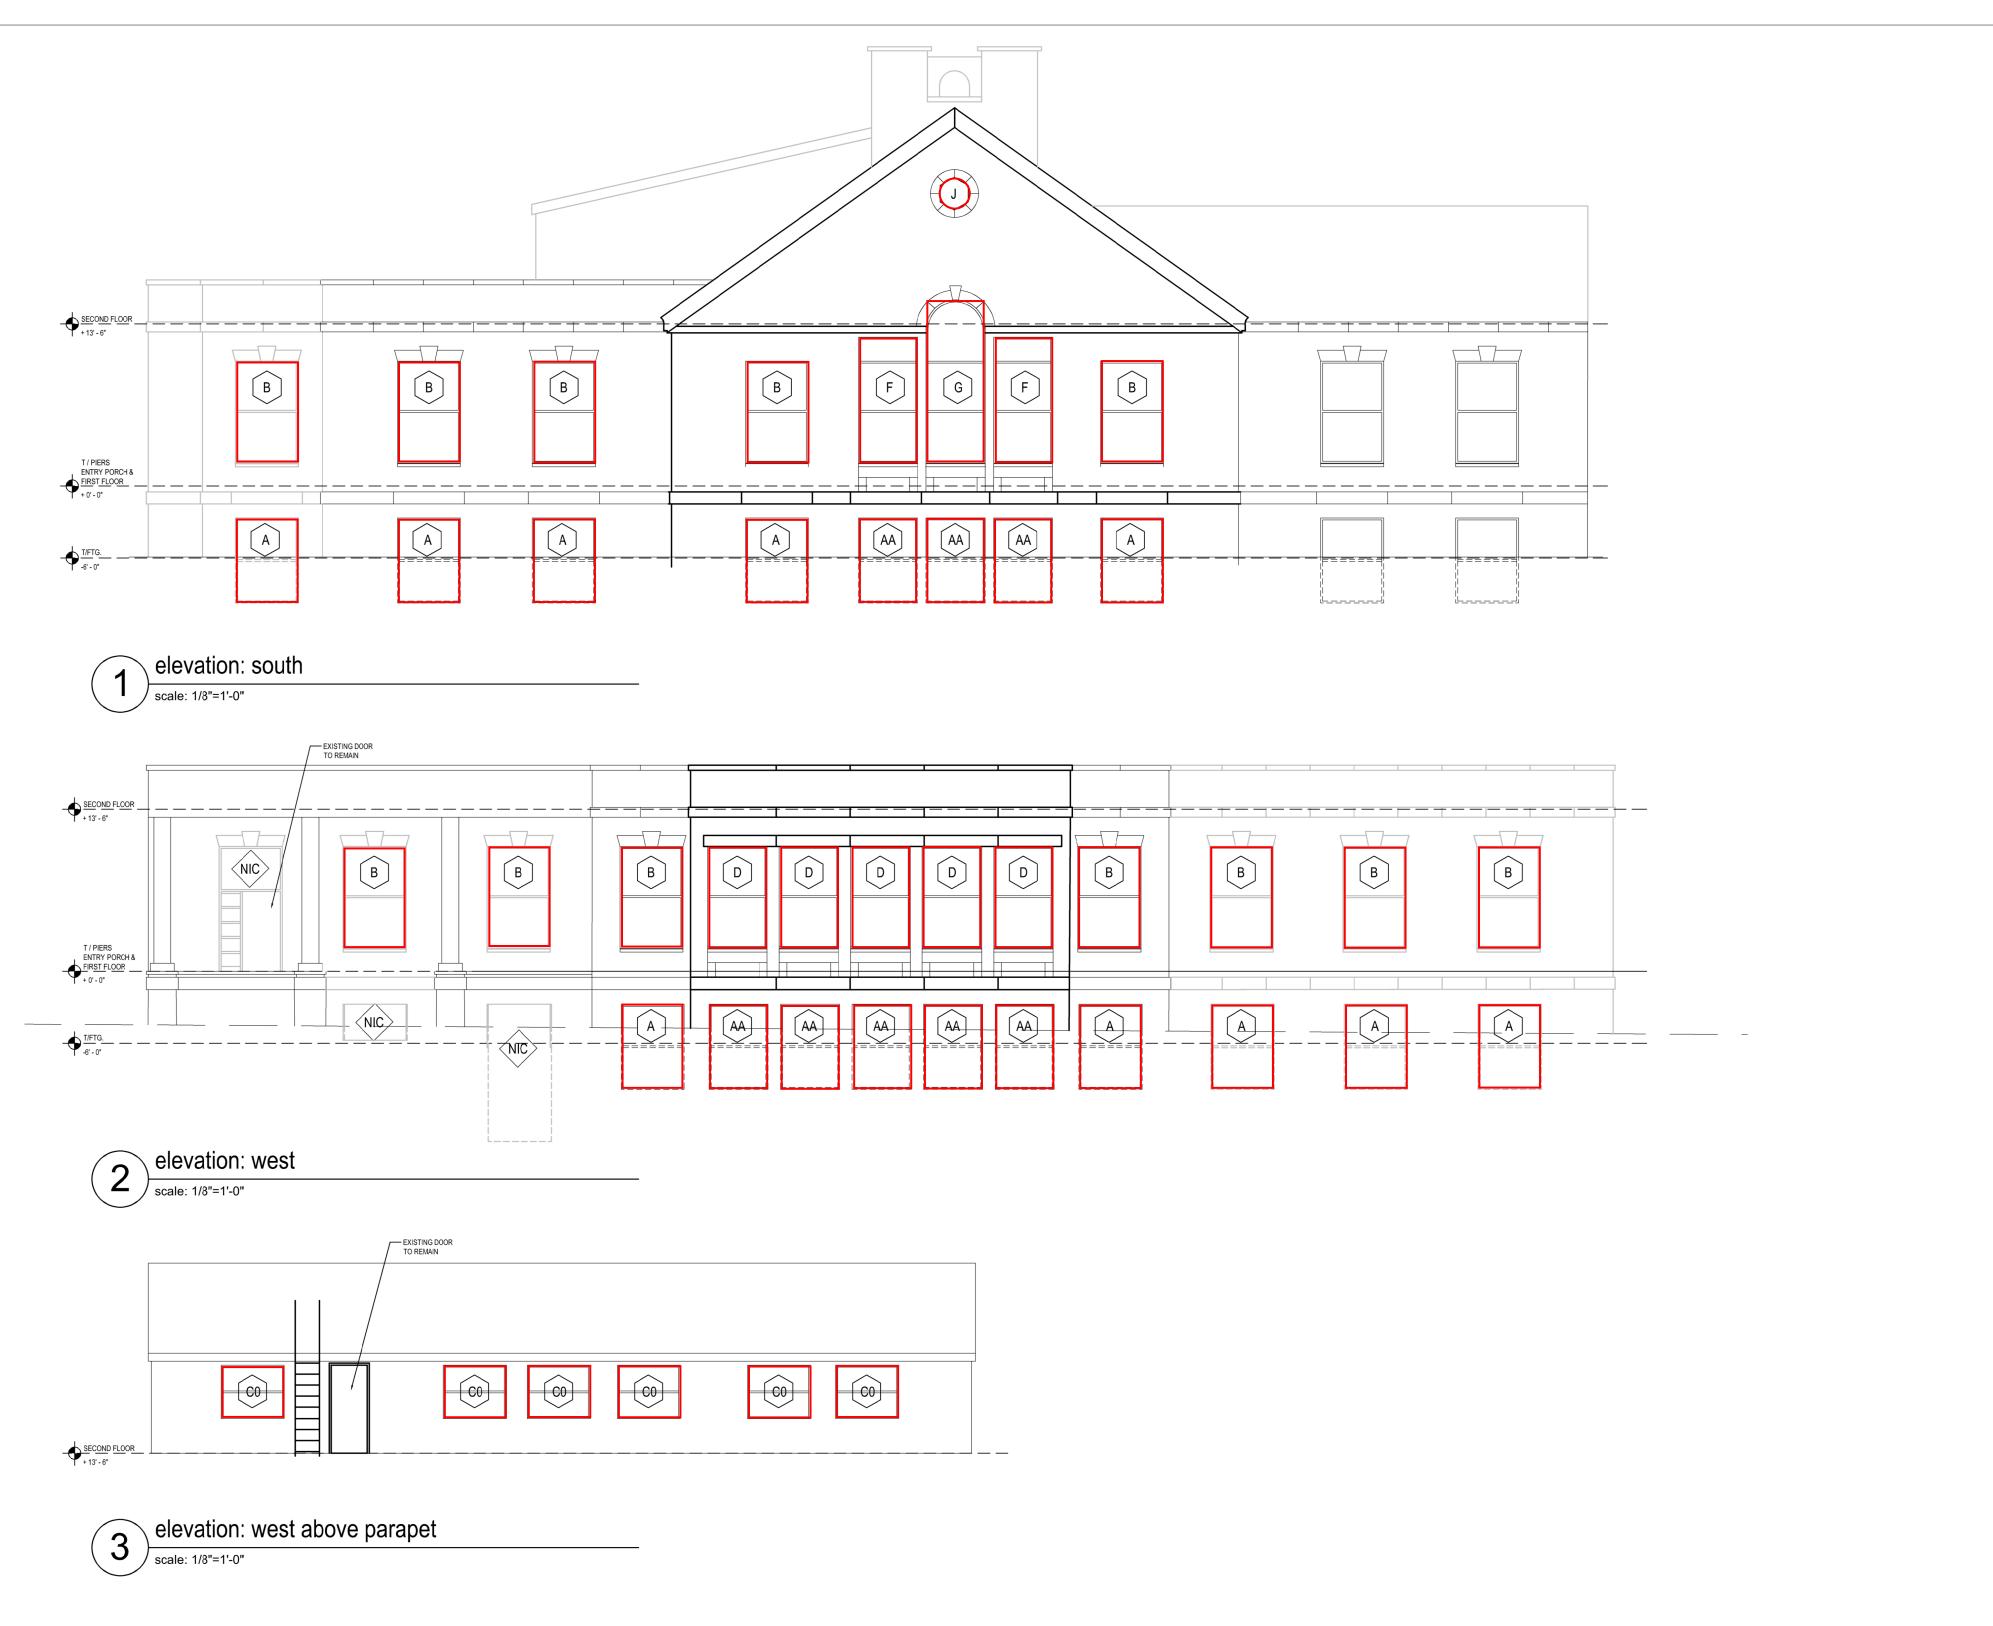

#### 5. PUBLIC MEETINGS

- a) Case HPC-3-2022 20 E. Maple Street Hinsdale Public Library Application for a Certificate of Appropriateness for a Designated Local Landmark to allow for the Replacement of Windows and an Entrance Door on the Memorial Building
- b) Case HPC-2-2023 225 E. First Street Preliminary Application for a Certificate of Appropriateness to Demolish a Single-Family Home and to Construct a New Single-Family Home in the Robbins Park Historic District
- 6. PUBLIC COMMENT
- 7. NEW BUSINESS
- 8. OLD BUSINESS
  - a) Amendments to Title 14 Status Update
  - b) Village of Hinsdale 150<sup>th</sup> Anniversary Celebration
  - c) Robbins Park Historic District Gateway Signs
- 9. ADJOURNMENT