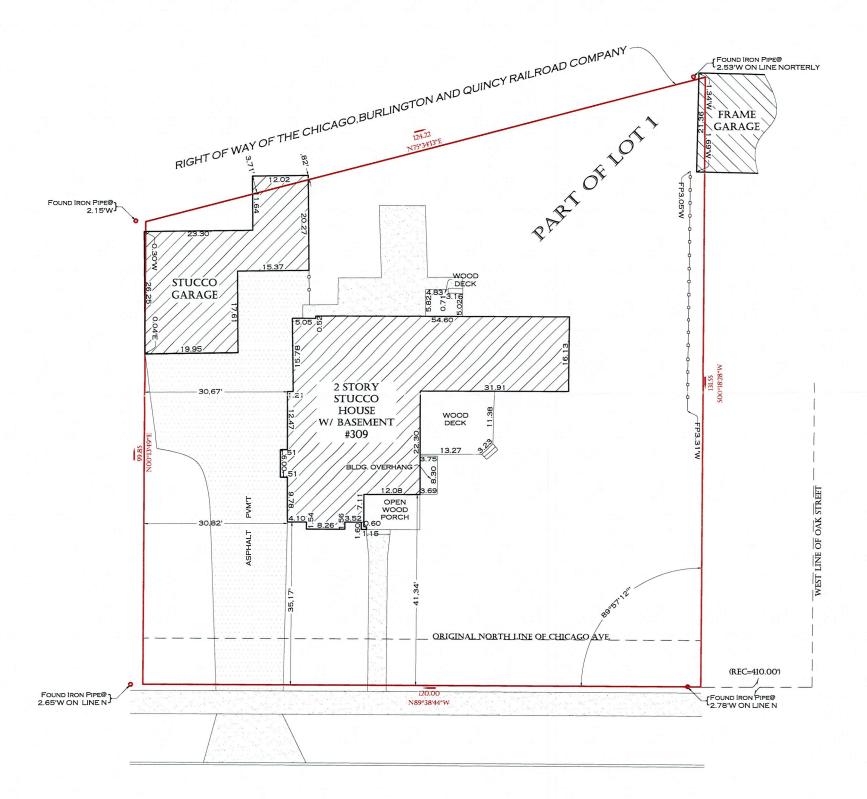

Of note, 309 E. Chicago Avenue was discussed to some length and the Commission agreed further information on the property was needed to determine if the property met the criteria for eligibility on the List. It was determined that 309 E. Chicago would not be included in the mass motion and will be revisited at a future meeting where more detailed information can be provided and discussed.