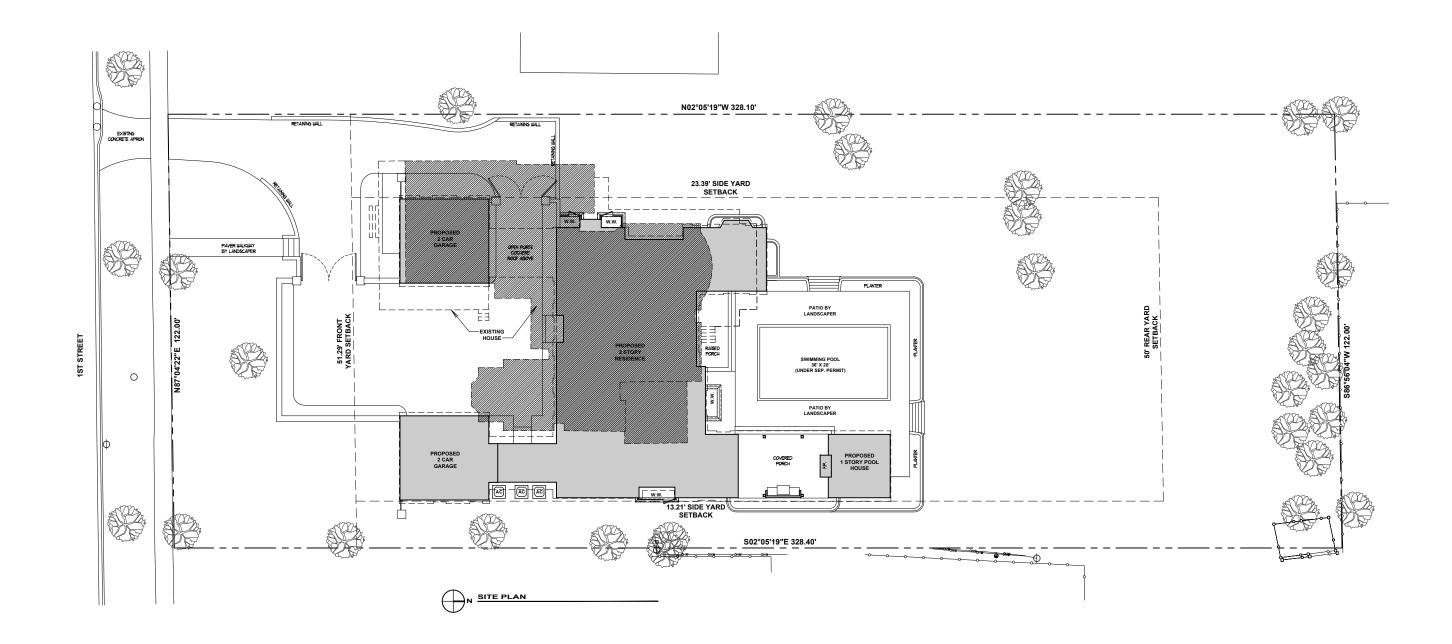

#### 5. PUBLIC MEETINGS

- a) Case HPC-3-2022 20 E. Maple Street Hinsdale Public Library Application for a Certificate of Appropriateness for a Designated Local Landmark to allow for the Replacement of Windows and an Entrance Door on the Memorial Building
- b) Case HPC-2-2023 225 E. First Street Preliminary Application for a Certificate of Appropriateness to Demolish a Single-Family Home and to Construct a New Single-Family Home in the Robbins Park Historic District
- 6. PUBLIC COMMENT
- 7. NEW BUSINESS
- 8. OLD BUSINESS
  - a) Amendments to Title 14 Status Update
  - b) Village of Hinsdale 150<sup>th</sup> Anniversary Celebration
  - c) Robbins Park Historic District Gateway Signs
- 9. ADJOURNMENT