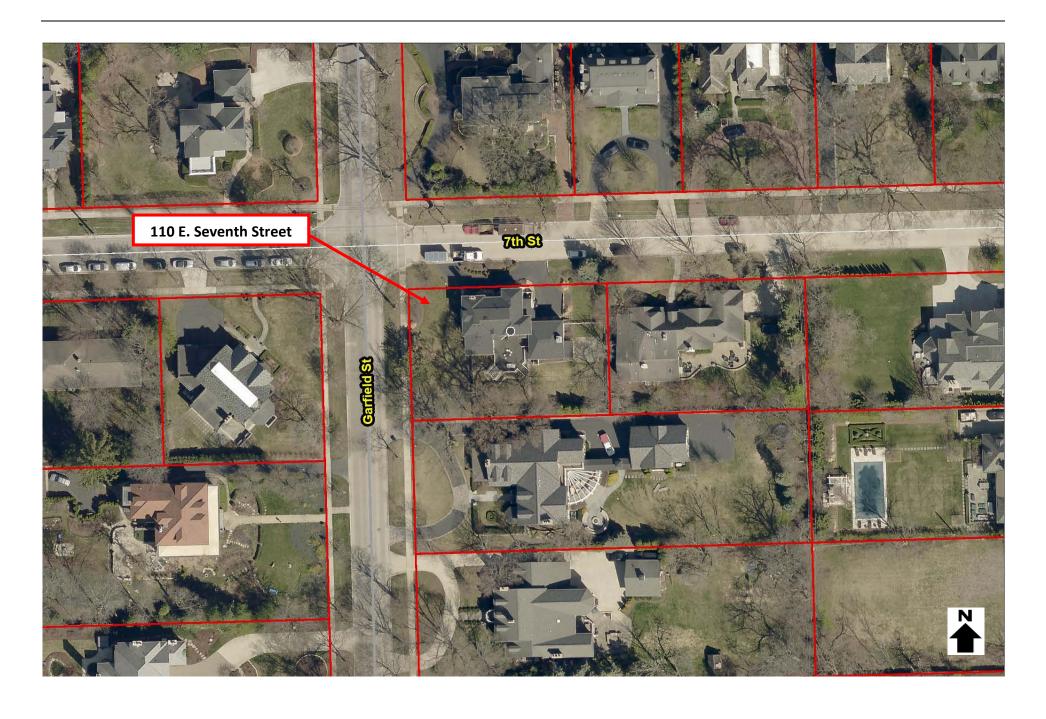

## 4. PUBLIC HEARINGS

- a) Case HPC-01-2023 Consideration of Properties for Inclusion on the Historically Significant Structures Property List in the Historic Overlay District (Continued from February 1, 2023 / March 1, 2023)
- b) Case HPC-4-2023 Consideration of Properties for Inclusion on the Historically Significant Structures Property List in the Historic Overlay District Public Hearing
- c) Case HPC-5-2023 110 E. Seventh Street Application for a Certificate of Appropriateness to Demolish a Single-Family Home and to Construct a New Single-Family Home in the Robbins Park Historic District