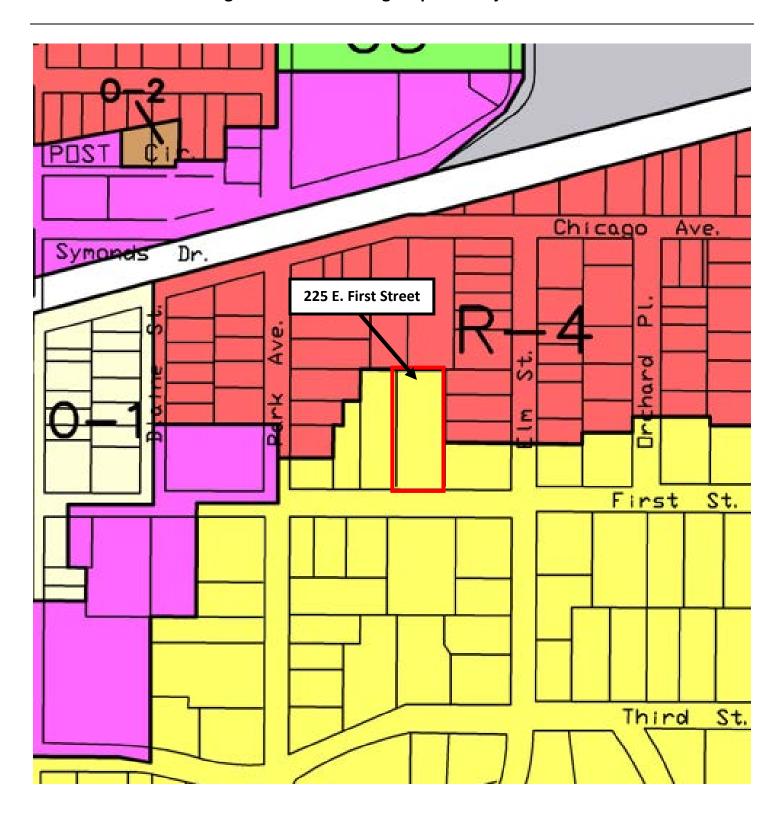

#### 5. PUBLIC MEETINGS

- a) Case HPC-3-2022 20 E. Maple Street Hinsdale Public Library Application for a Certificate of Appropriateness for a Designated Local Landmark to allow for the Replacement of Windows and an Entrance Door on the Memorial Building
- b) Case HPC-2-2023 225 E. First Street Preliminary Application for a Certificate of Appropriateness to Demolish a Single-Family Home and to Construct a New Single-Family Home in the Robbins Park Historic District
- 6. PUBLIC COMMENT
- 7. NEW BUSINESS
- 8. OLD BUSINESS
  - a) Amendments to Title 14 Status Update
  - b) Village of Hinsdale 150<sup>th</sup> Anniversary Celebration
  - c) Robbins Park Historic District Gateway Signs
- 9. ADJOURNMENT