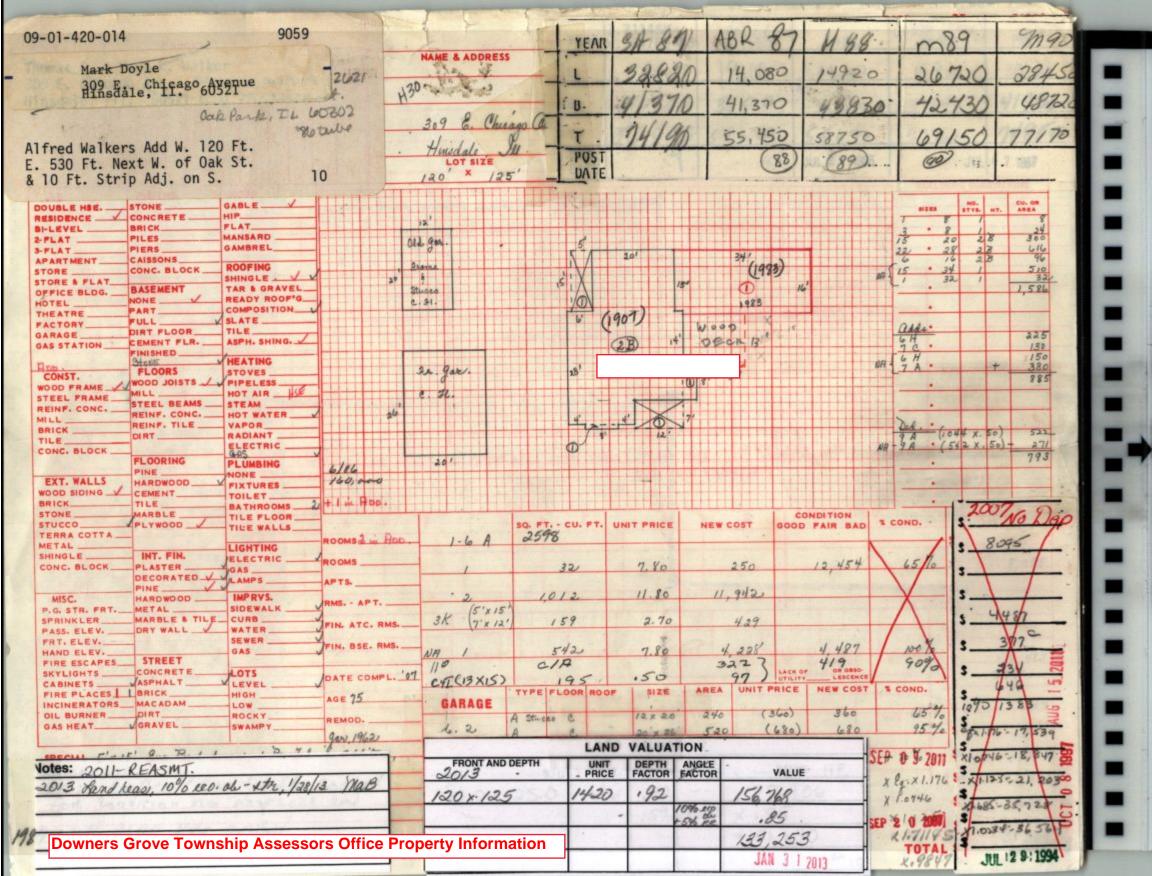

Of note, 309 E. Chicago Avenue was discussed to some length and the Commission agreed further information on the property was needed to determine if the property met the criteria for eligibility on the List. It was determined that 309 E. Chicago would not be included in the mass motion and will be revisited at a future meeting where more detailed information can be provided and discussed.