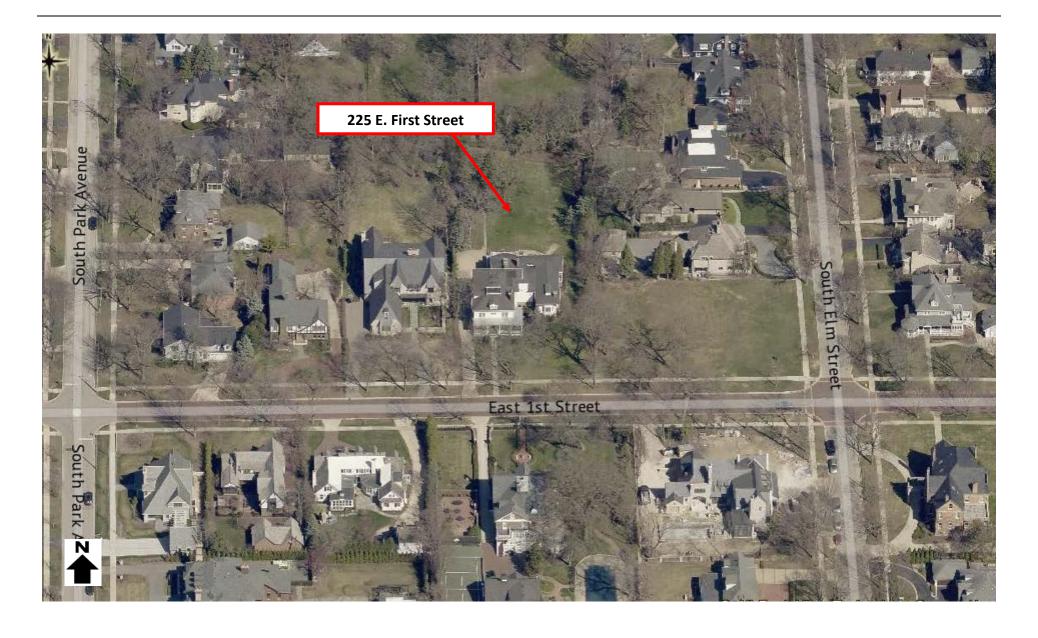

#### 5. PUBLIC MEETINGS

- a) Case HPC-3-2022 20 E. Maple Street Hinsdale Public Library Application for a Certificate of Appropriateness for a Designated Local Landmark to allow for the Replacement of Windows and an Entrance Door on the Memorial Building
- b) Case HPC-2-2023 225 E. First Street Preliminary Application for a Certificate of Appropriateness to Demolish a Single-Family Home and to Construct a New Single-Family Home in the Robbins Park Historic District
- 6. PUBLIC COMMENT
- 7. NEW BUSINESS
- 8. OLD BUSINESS
  - a) Amendments to Title 14 Status Update
  - b) Village of Hinsdale 150<sup>th</sup> Anniversary Celebration
  - c) Robbins Park Historic District Gateway Signs
- 9. ADJOURNMENT