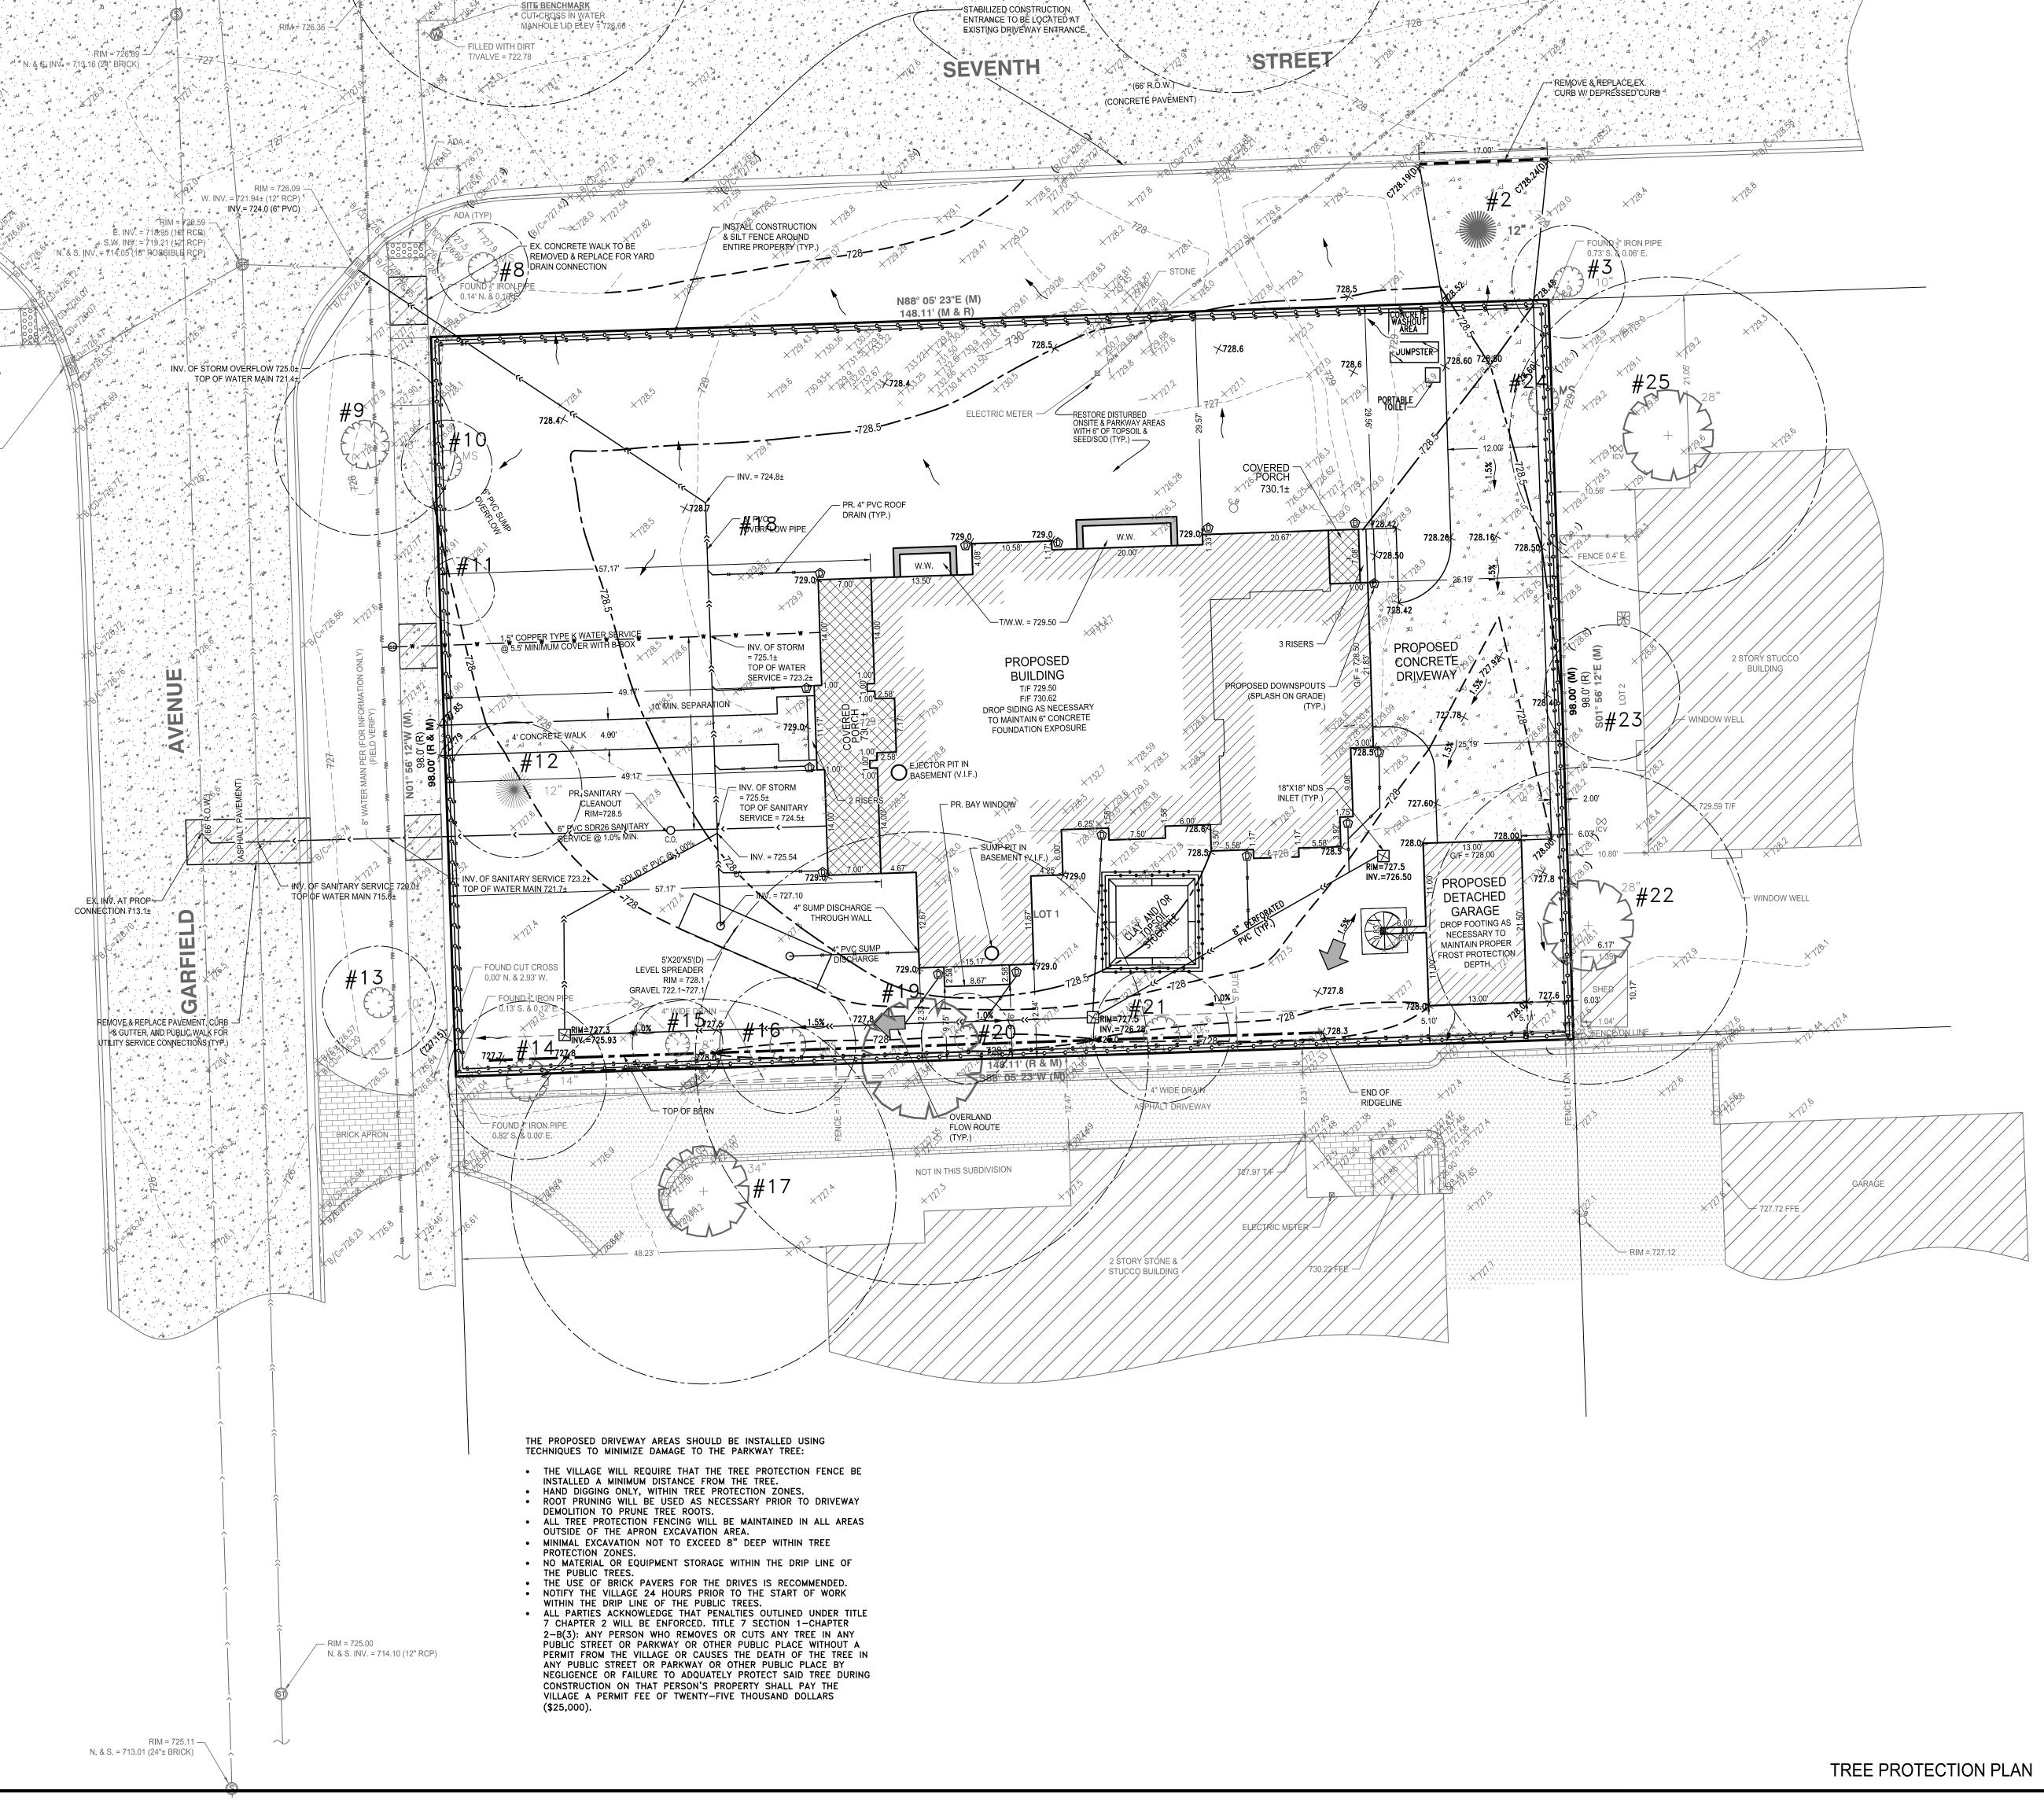

## 4. PUBLIC HEARINGS

- a) Case HPC-01-2023 Consideration of Properties for Inclusion on the Historically Significant Structures Property List in the Historic Overlay District (Continued from February 1, 2023 / March 1, 2023)
- b) Case HPC-4-2023 Consideration of Properties for Inclusion on the Historically Significant Structures Property List in the Historic Overlay District Public Hearing
- c) Case HPC-5-2023 110 E. Seventh Street Application for a Certificate of Appropriateness to Demolish a Single-Family Home and to Construct a New Single-Family Home in the Robbins Park Historic District