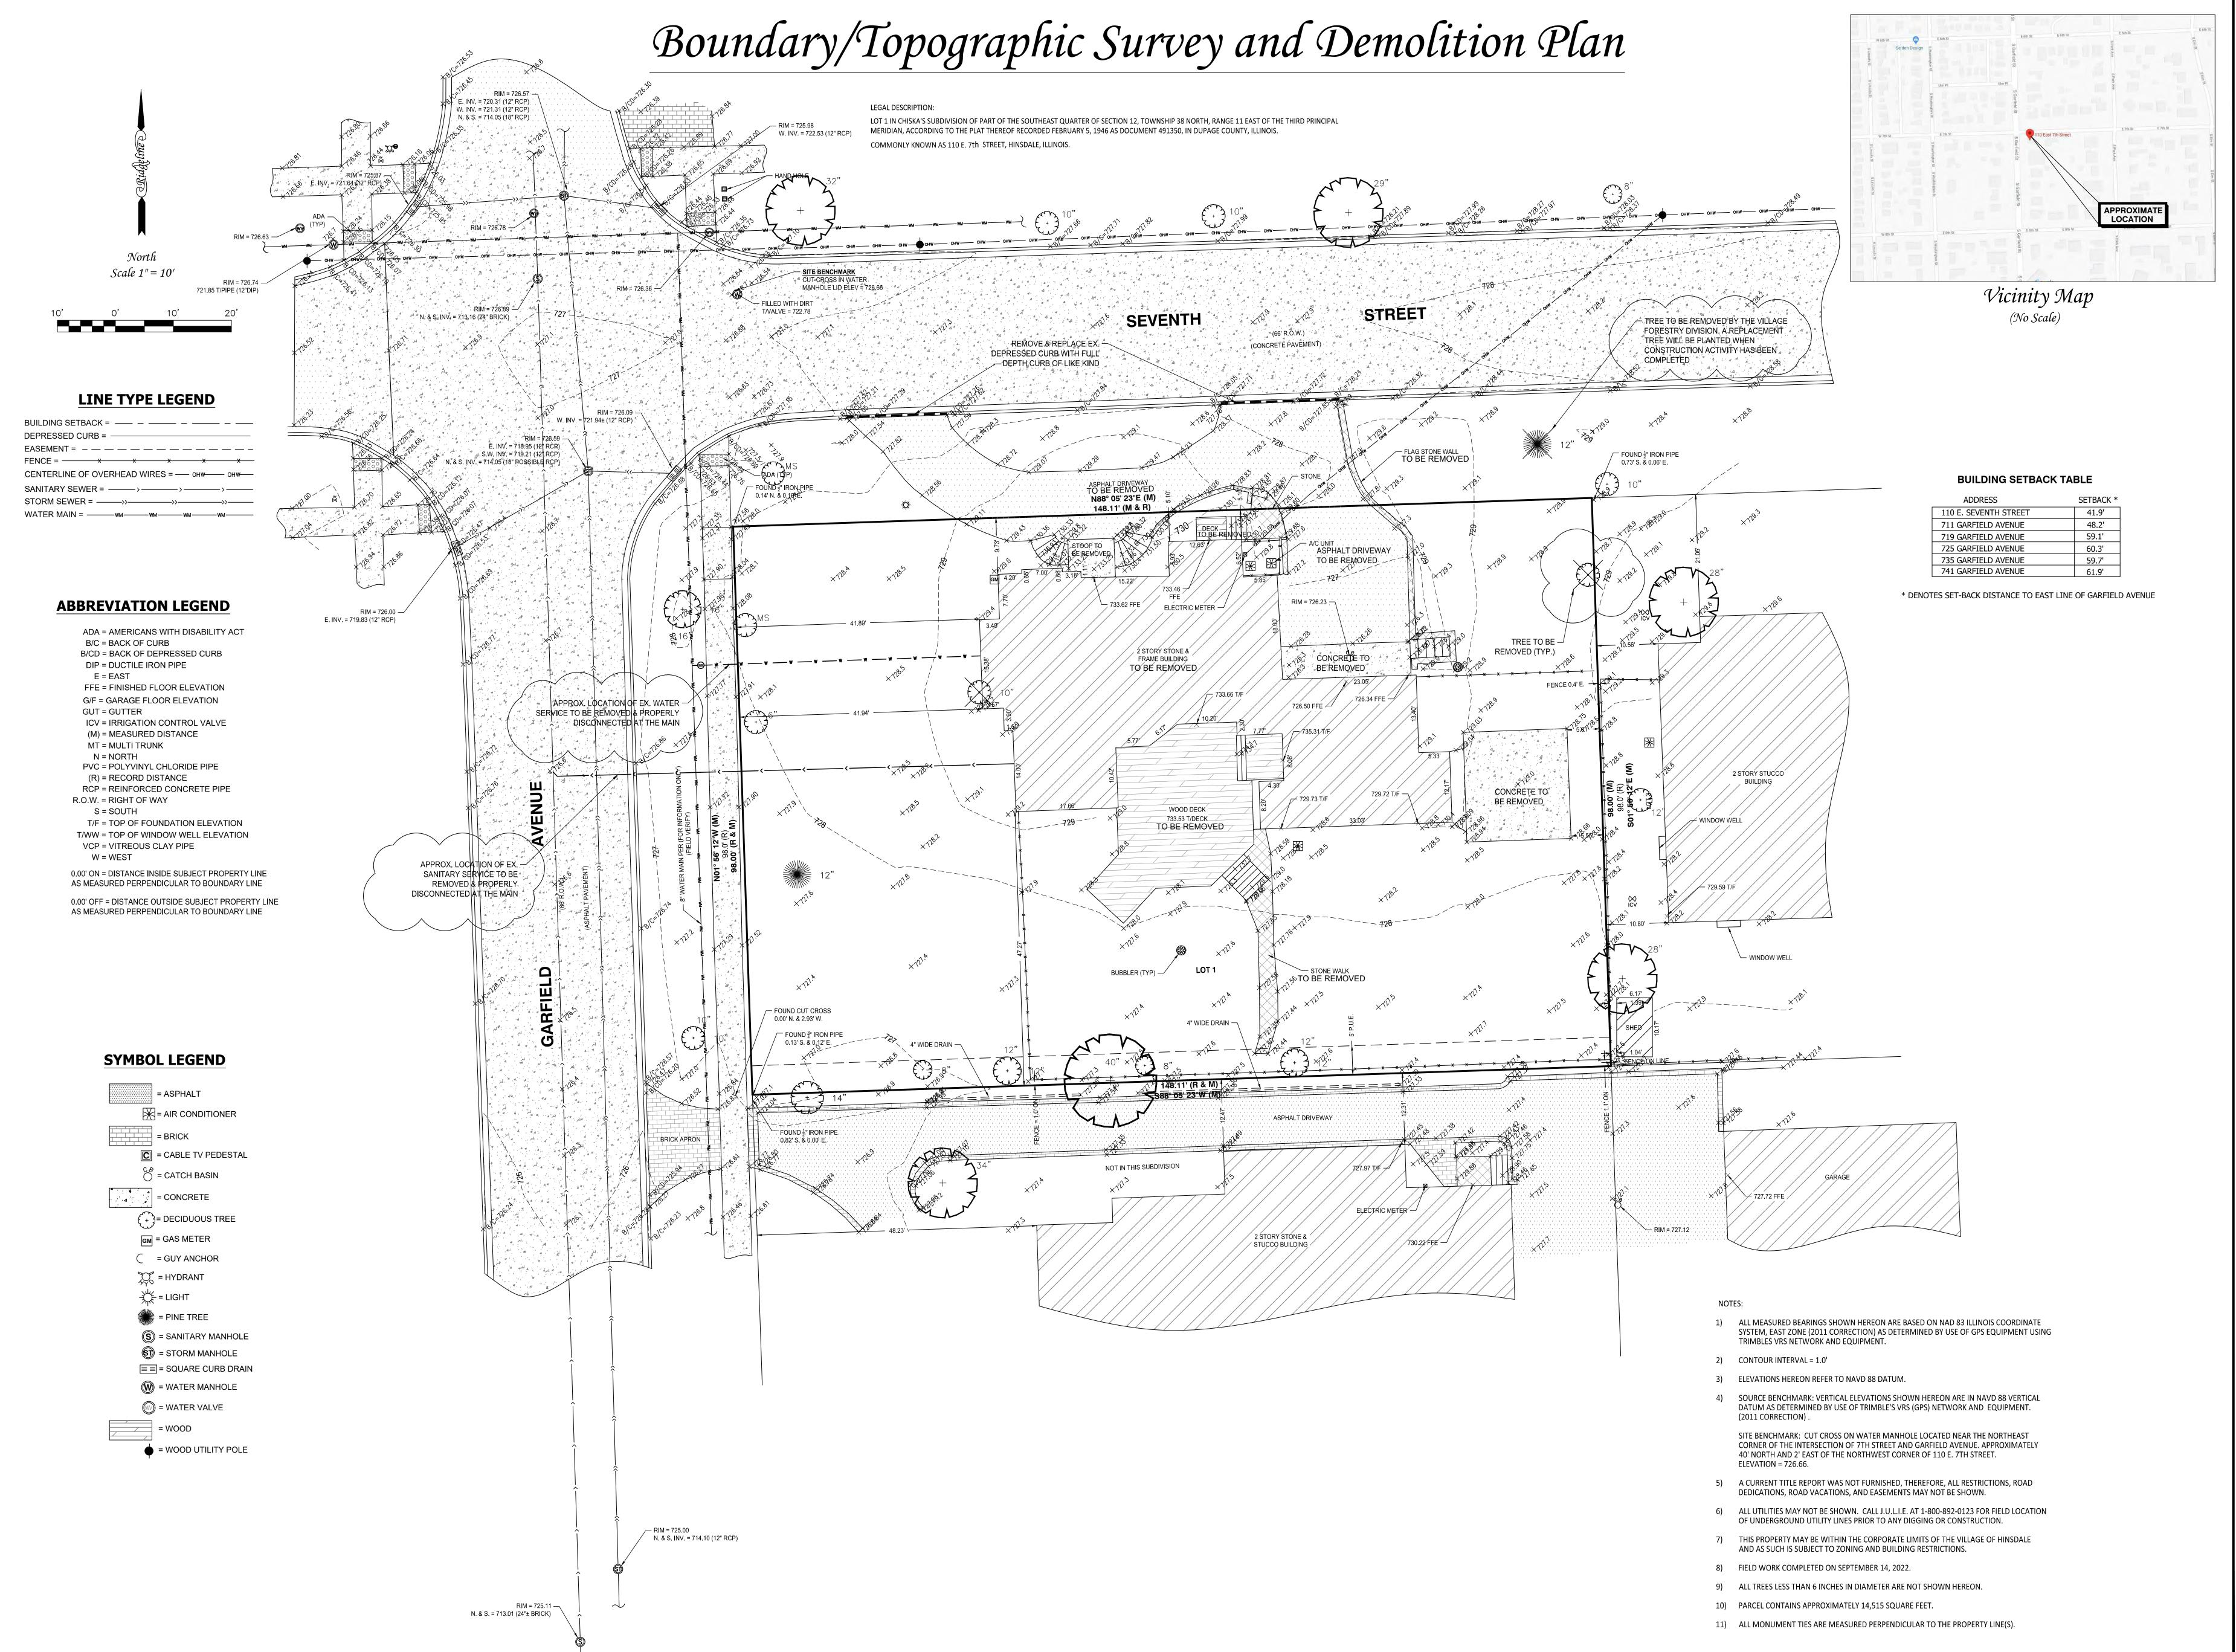

## 4. PUBLIC HEARINGS

- a) Case HPC-01-2023 Consideration of Properties for Inclusion on the Historically Significant Structures Property List in the Historic Overlay District (Continued from February 1, 2023 / March 1, 2023)
- b) Case HPC-4-2023 Consideration of Properties for Inclusion on the Historically Significant Structures Property List in the Historic Overlay District Public Hearing
- c) Case HPC-5-2023 110 E. Seventh Street Application for a Certificate of Appropriateness to Demolish a Single-Family Home and to Construct a New Single-Family Home in the Robbins Park Historic District