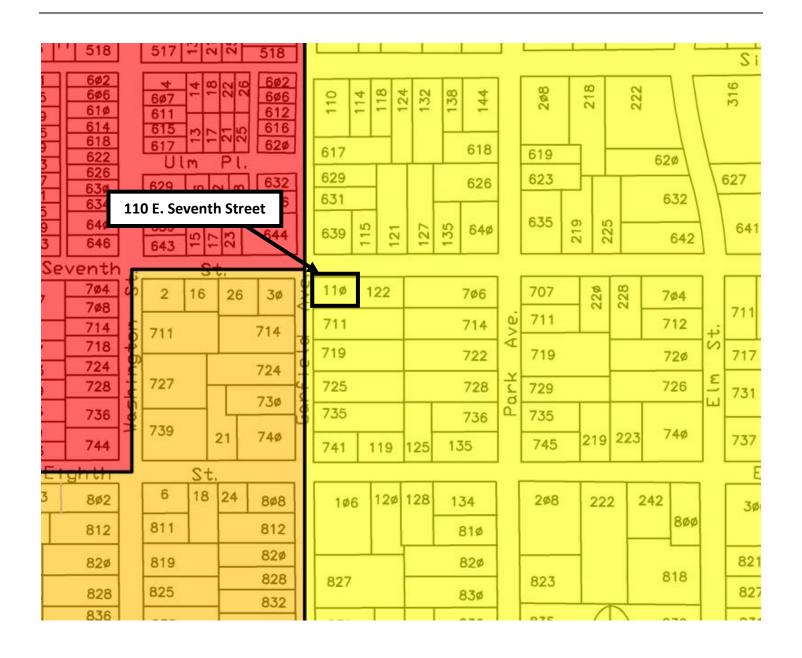

## 4. PUBLIC HEARINGS

- a) Case HPC-01-2023 Consideration of Properties for Inclusion on the Historically Significant Structures Property List in the Historic Overlay District (Continued from February 1, 2023 / March 1, 2023)
- b) Case HPC-4-2023 Consideration of Properties for Inclusion on the Historically Significant Structures Property List in the Historic Overlay District Public Hearing
- c) Case HPC-5-2023 110 E. Seventh Street Application for a Certificate of Appropriateness to Demolish a Single-Family Home and to Construct a New Single-Family Home in the Robbins Park Historic District