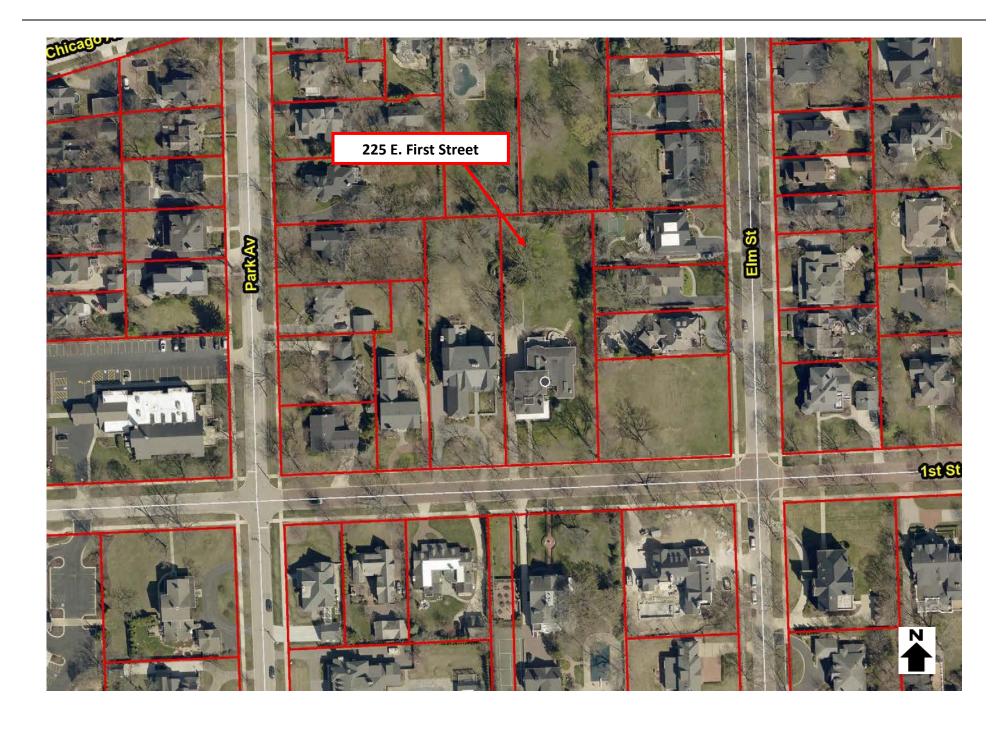

#### 5. PUBLIC MEETINGS

- a) Case HPC-3-2022 20 E. Maple Street Hinsdale Public Library Application for a Certificate of Appropriateness for a Designated Local Landmark to allow for the Replacement of Windows and an Entrance Door on the Memorial Building
- b) Case HPC-2-2023 225 E. First Street Preliminary Application for a Certificate of Appropriateness to Demolish a Single-Family Home and to Construct a New Single-Family Home in the Robbins Park Historic District
- 6. PUBLIC COMMENT
- 7. NEW BUSINESS
- 8. OLD BUSINESS
  - a) Amendments to Title 14 Status Update
  - b) Village of Hinsdale 150<sup>th</sup> Anniversary Celebration
  - c) Robbins Park Historic District Gateway Signs
- 9. ADJOURNMENT