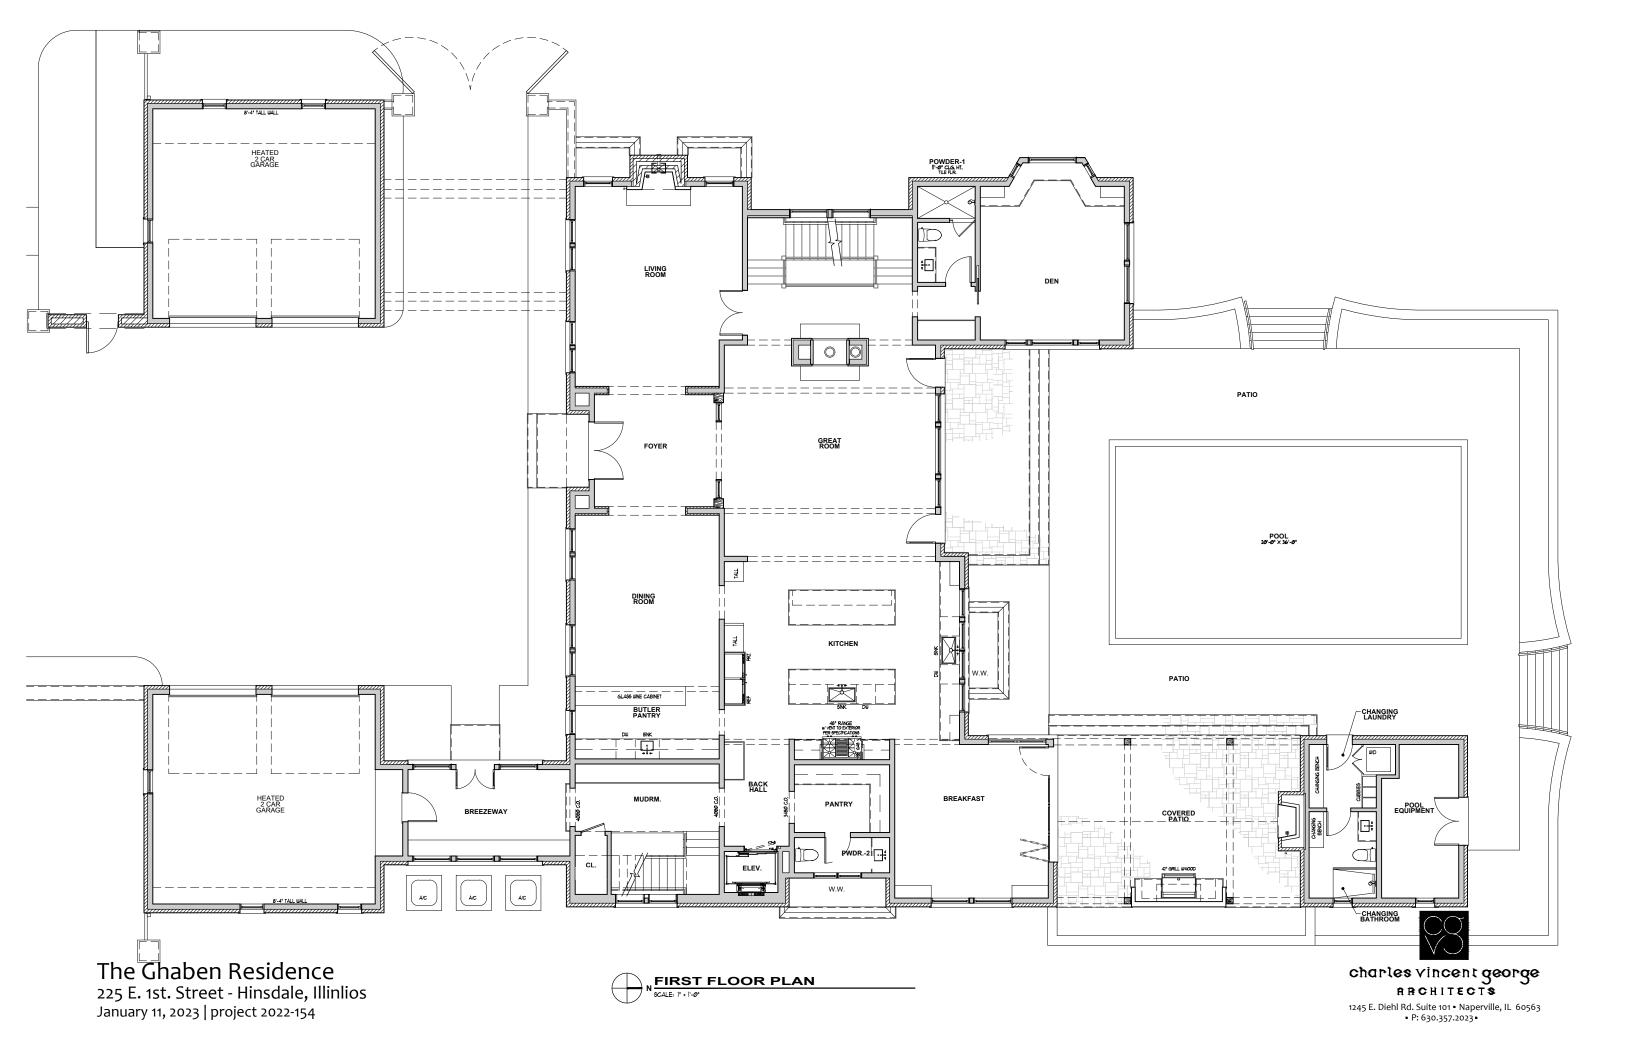

#### 5. PUBLIC MEETINGS

- a) Case HPC-3-2022 20 E. Maple Street Hinsdale Public Library Application for a Certificate of Appropriateness for a Designated Local Landmark to allow for the Replacement of Windows and an Entrance Door on the Memorial Building
- b) Case HPC-2-2023 225 E. First Street Preliminary Application for a Certificate of Appropriateness to Demolish a Single-Family Home and to Construct a New Single-Family Home in the Robbins Park Historic District
- 6. PUBLIC COMMENT
- 7. NEW BUSINESS
- 8. OLD BUSINESS
  - a) Amendments to Title 14 Status Update
  - b) Village of Hinsdale 150<sup>th</sup> Anniversary Celebration
  - c) Robbins Park Historic District Gateway Signs
- 9. ADJOURNMENT