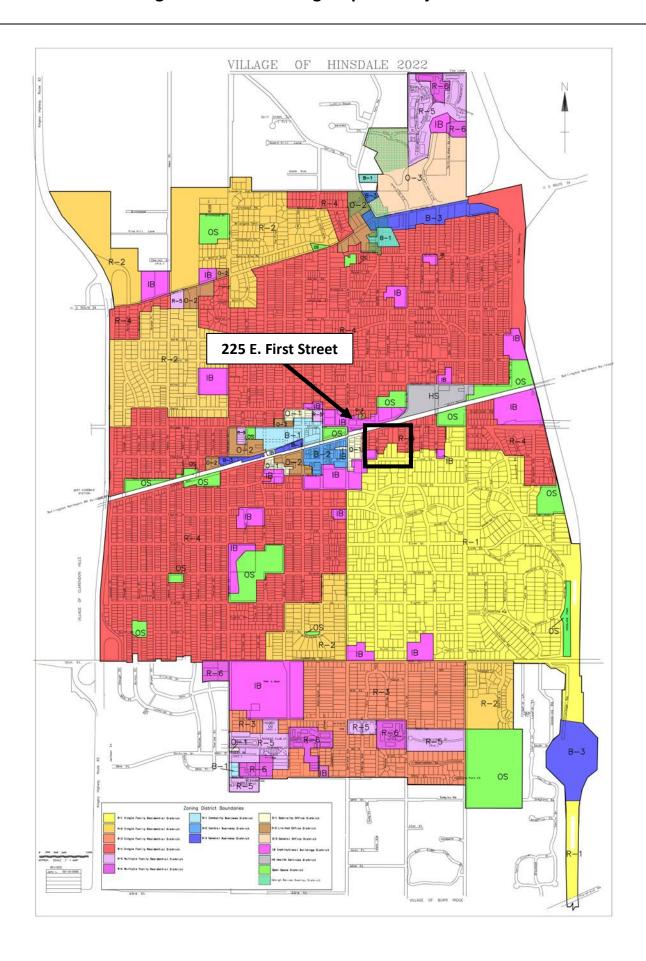

#### 5. PUBLIC MEETINGS

- a) Case HPC-3-2022 20 E. Maple Street Hinsdale Public Library Application for a Certificate of Appropriateness for a Designated Local Landmark to allow for the Replacement of Windows and an Entrance Door on the Memorial Building
- b) Case HPC-2-2023 225 E. First Street Preliminary Application for a Certificate of Appropriateness to Demolish a Single-Family Home and to Construct a New Single-Family Home in the Robbins Park Historic District
- 6. PUBLIC COMMENT
- 7. NEW BUSINESS
- 8. OLD BUSINESS
  - a) Amendments to Title 14 Status Update
  - b) Village of Hinsdale 150<sup>th</sup> Anniversary Celebration
  - c) Robbins Park Historic District Gateway Signs
- 9. ADJOURNMENT