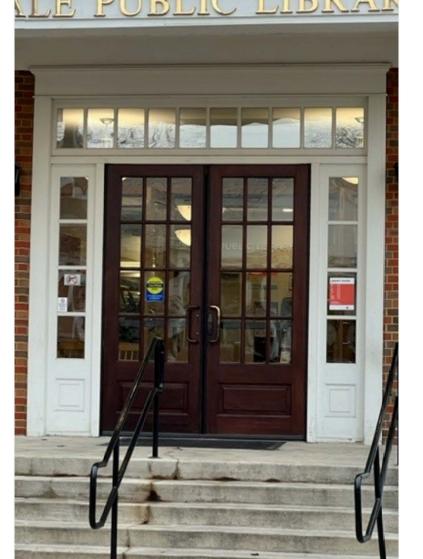

#### 5. PUBLIC MEETINGS

- a) Case HPC-3-2022 20 E. Maple Street Hinsdale Public Library Application for a Certificate of Appropriateness for a Designated Local Landmark to allow for the Replacement of Windows and an Entrance Door on the Memorial Building
- b) Case HPC-2-2023 225 E. First Street Preliminary Application for a Certificate of Appropriateness to Demolish a Single-Family Home and to Construct a New Single-Family Home in the Robbins Park Historic District
- 6. PUBLIC COMMENT
- 7. NEW BUSINESS
- 8. OLD BUSINESS
  - a) Amendments to Title 14 Status Update
  - b) Village of Hinsdale 150<sup>th</sup> Anniversary Celebration
  - c) Robbins Park Historic District Gateway Signs
- 9. ADJOURNMENT