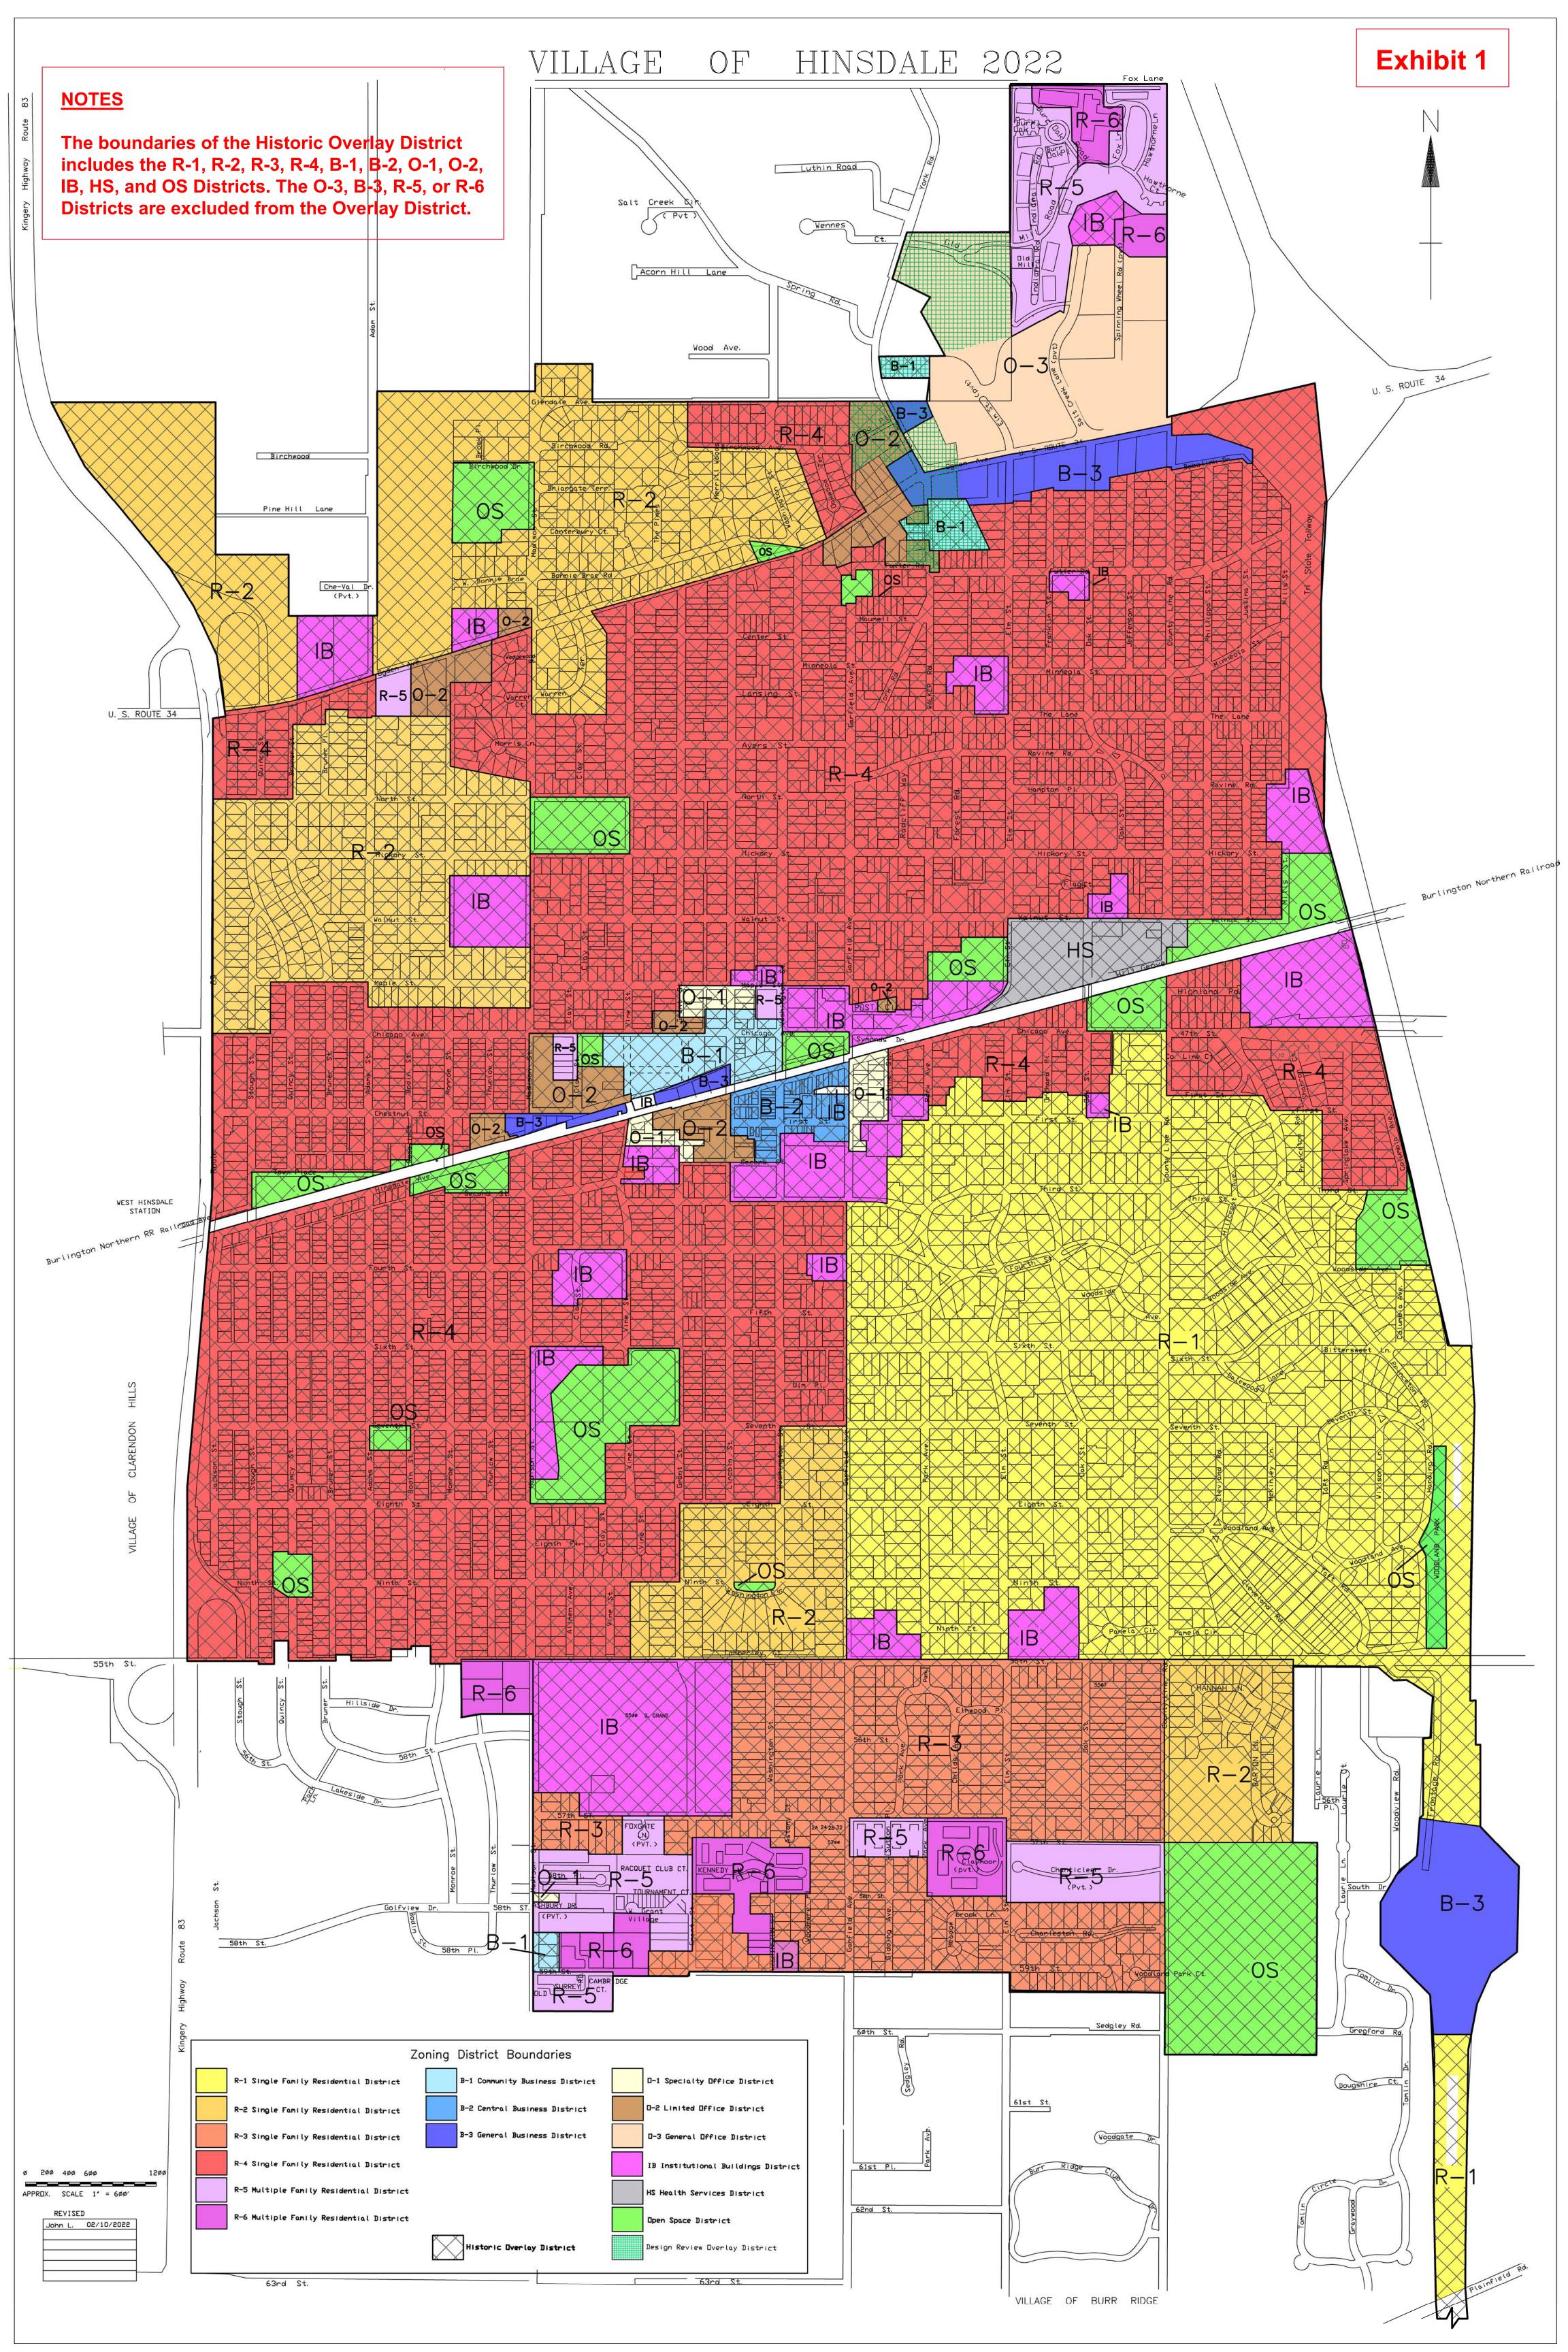

#### **Public Hearings**

a) Case HPC-01-2023 – Consideration of Properties for Inclusion on the Historically Significant Structures Property List in the Historic Overlay District

Please refer to **Attachment 1** for the transcript for Public Hearing Case HPC- 01-2023

Ms. Salmon provided a brief overview of the case and the review process required by Village Code. A brief overview of the information provided in the packet was also shared.

As requested by Commissioner Haarlow, Ms. Salmon provided an overview of the Historic Overlay District for the record and the historic preservation incentives offered through the program. Ms. Salmon added that the Historical Society has helped provide additional information on some of the properties for the Commission to utilize where needed.