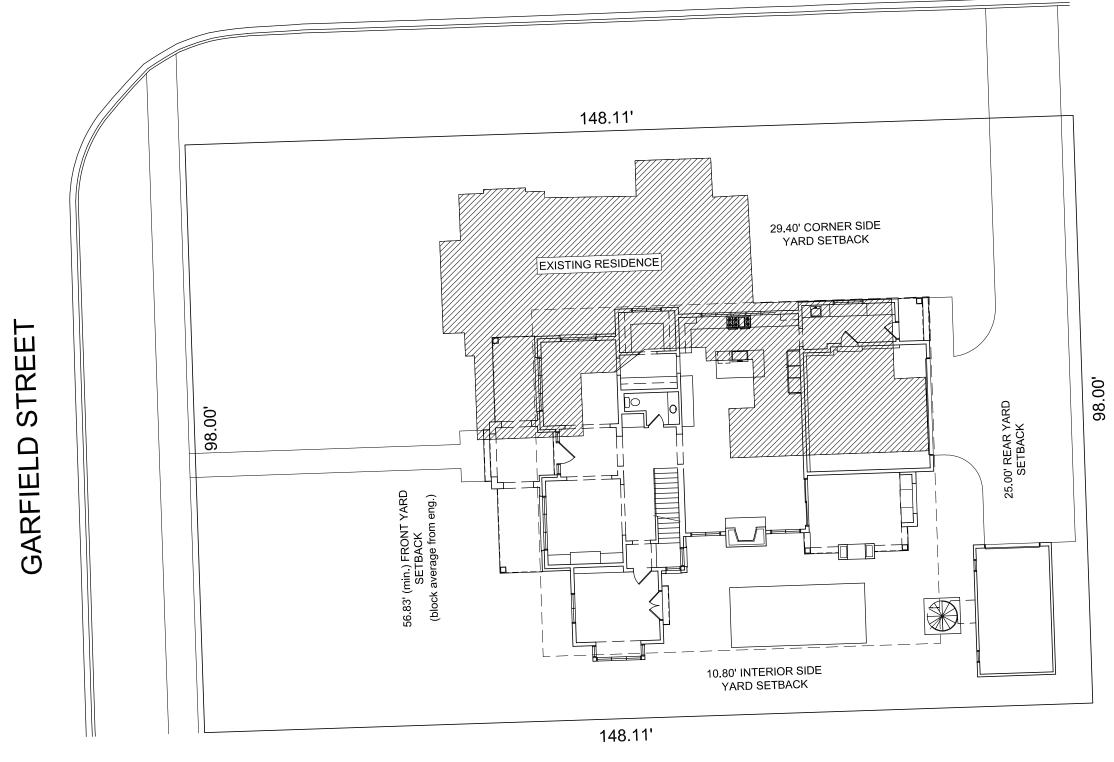

## 4. PUBLIC HEARINGS

- a) Case HPC-01-2023 Consideration of Properties for Inclusion on the Historically Significant Structures Property List in the Historic Overlay District (Continued from February 1, 2023 / March 1, 2023)
- b) Case HPC-4-2023 Consideration of Properties for Inclusion on the Historically Significant Structures Property List in the Historic Overlay District Public Hearing
- c) Case HPC-5-2023 110 E. Seventh Street Application for a Certificate of Appropriateness to Demolish a Single-Family Home and to Construct a New Single-Family Home in the Robbins Park Historic District