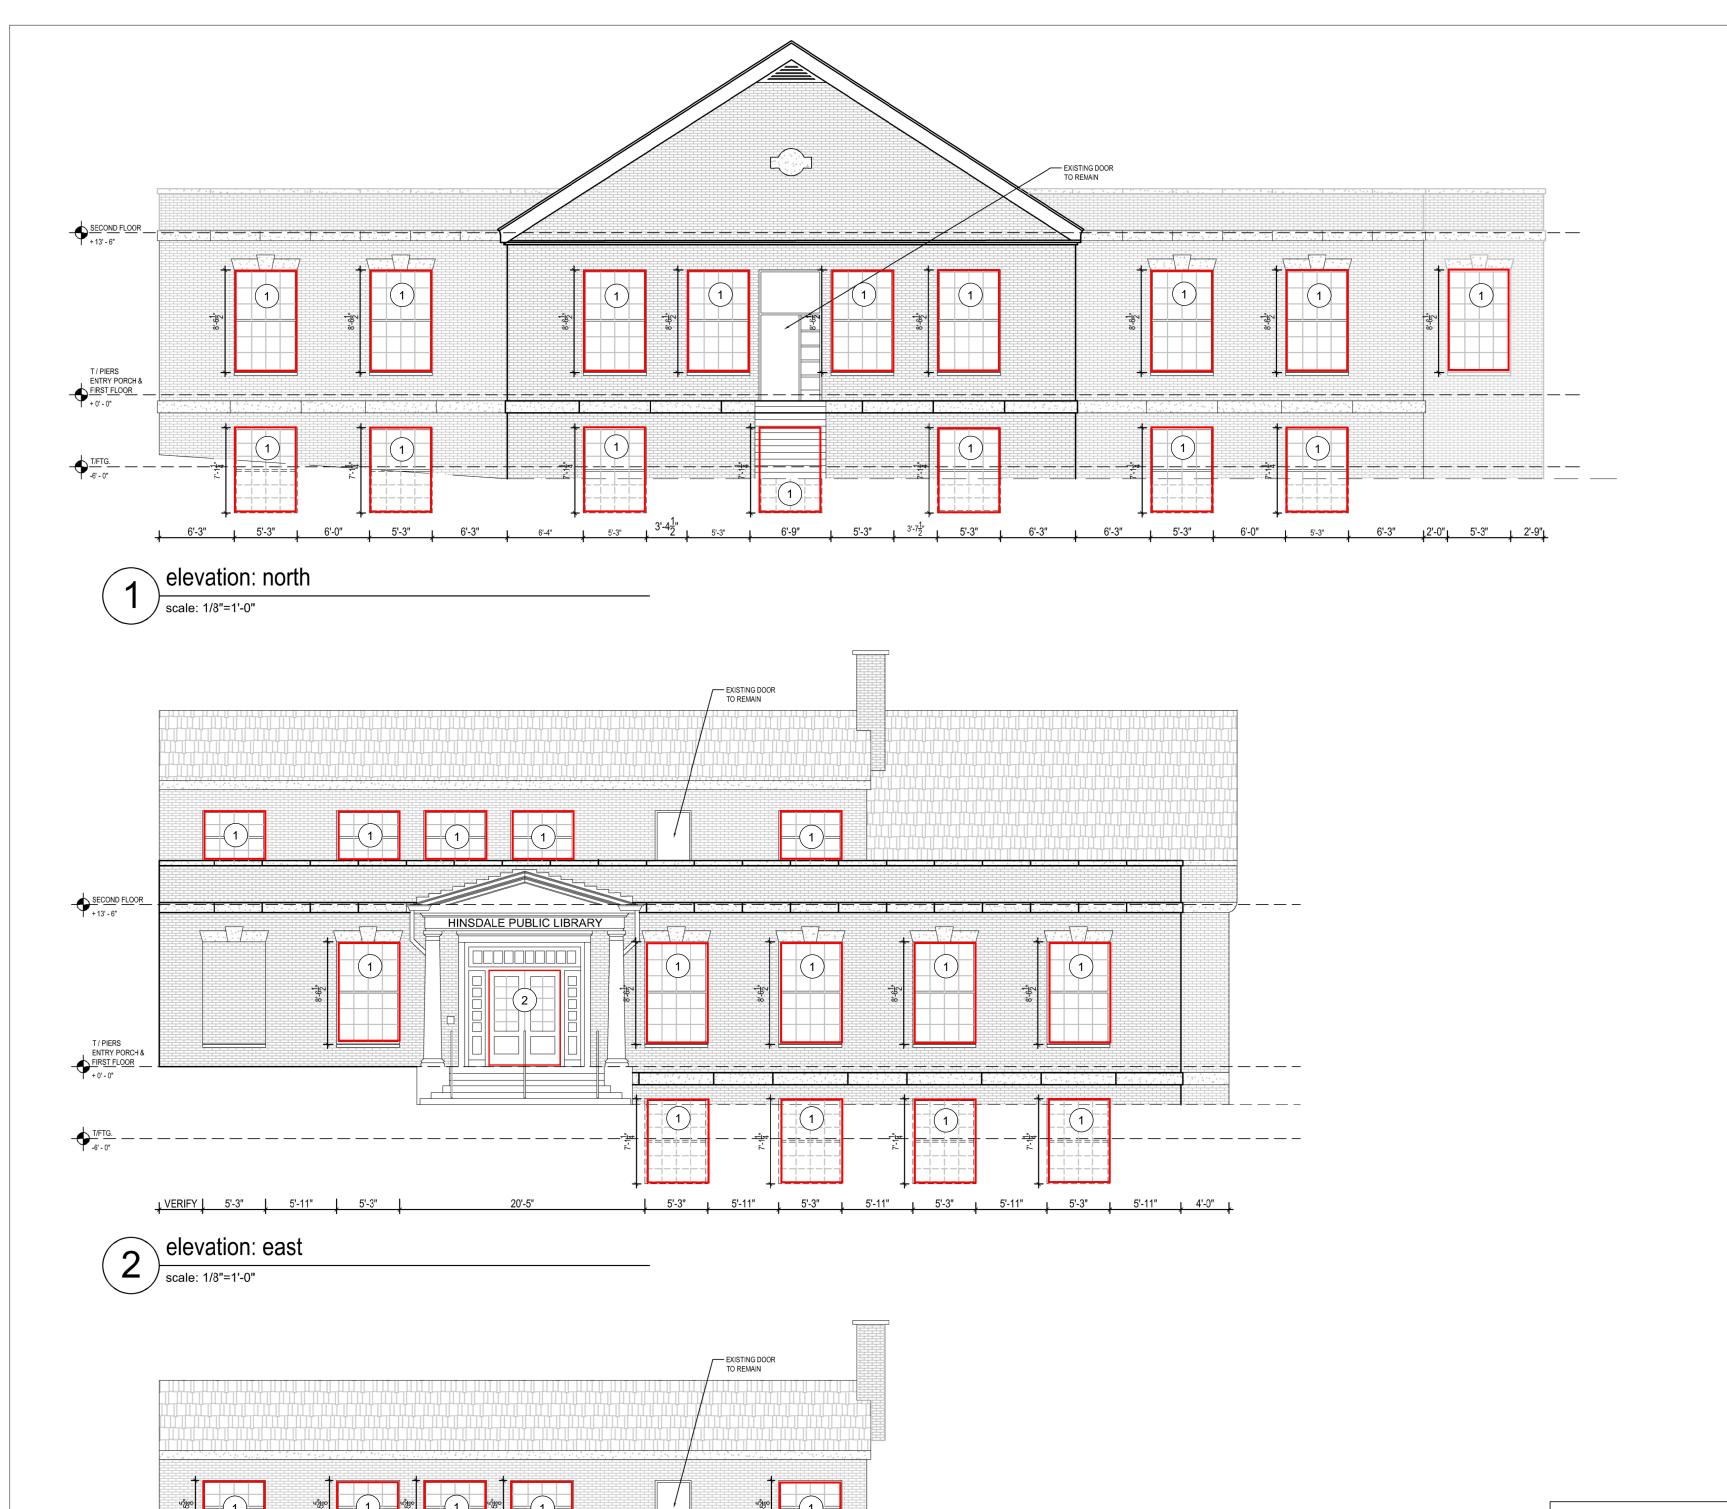

#### 5. PUBLIC MEETINGS

- a) Case HPC-3-2022 20 E. Maple Street Hinsdale Public Library Application for a Certificate of Appropriateness for a Designated Local Landmark to allow for the Replacement of Windows and an Entrance Door on the Memorial Building
- b) Case HPC-2-2023 225 E. First Street Preliminary Application for a Certificate of Appropriateness to Demolish a Single-Family Home and to Construct a New Single-Family Home in the Robbins Park Historic District
- 6. PUBLIC COMMENT
- 7. NEW BUSINESS
- 8. OLD BUSINESS
  - a) Amendments to Title 14 Status Update
  - b) Village of Hinsdale 150<sup>th</sup> Anniversary Celebration
  - c) Robbins Park Historic District Gateway Signs
- 9. ADJOURNMENT