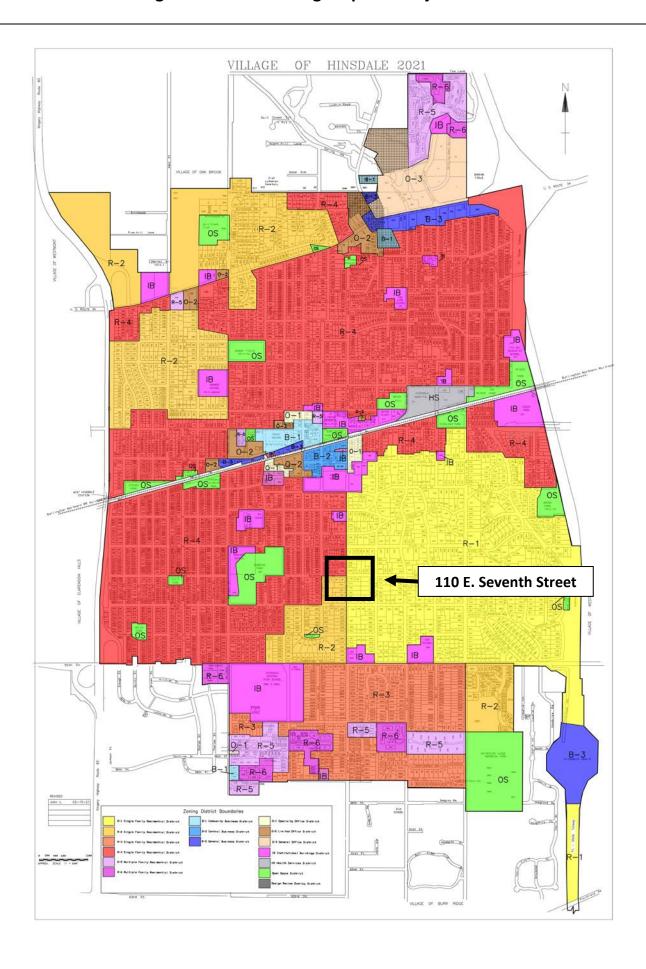

## 4. PUBLIC HEARINGS

- a) Case HPC-01-2023 Consideration of Properties for Inclusion on the Historically Significant Structures Property List in the Historic Overlay District (Continued from February 1, 2023 / March 1, 2023)
- b) Case HPC-4-2023 Consideration of Properties for Inclusion on the Historically Significant Structures Property List in the Historic Overlay District Public Hearing
- c) Case HPC-5-2023 110 E. Seventh Street Application for a Certificate of Appropriateness to Demolish a Single-Family Home and to Construct a New Single-Family Home in the Robbins Park Historic District