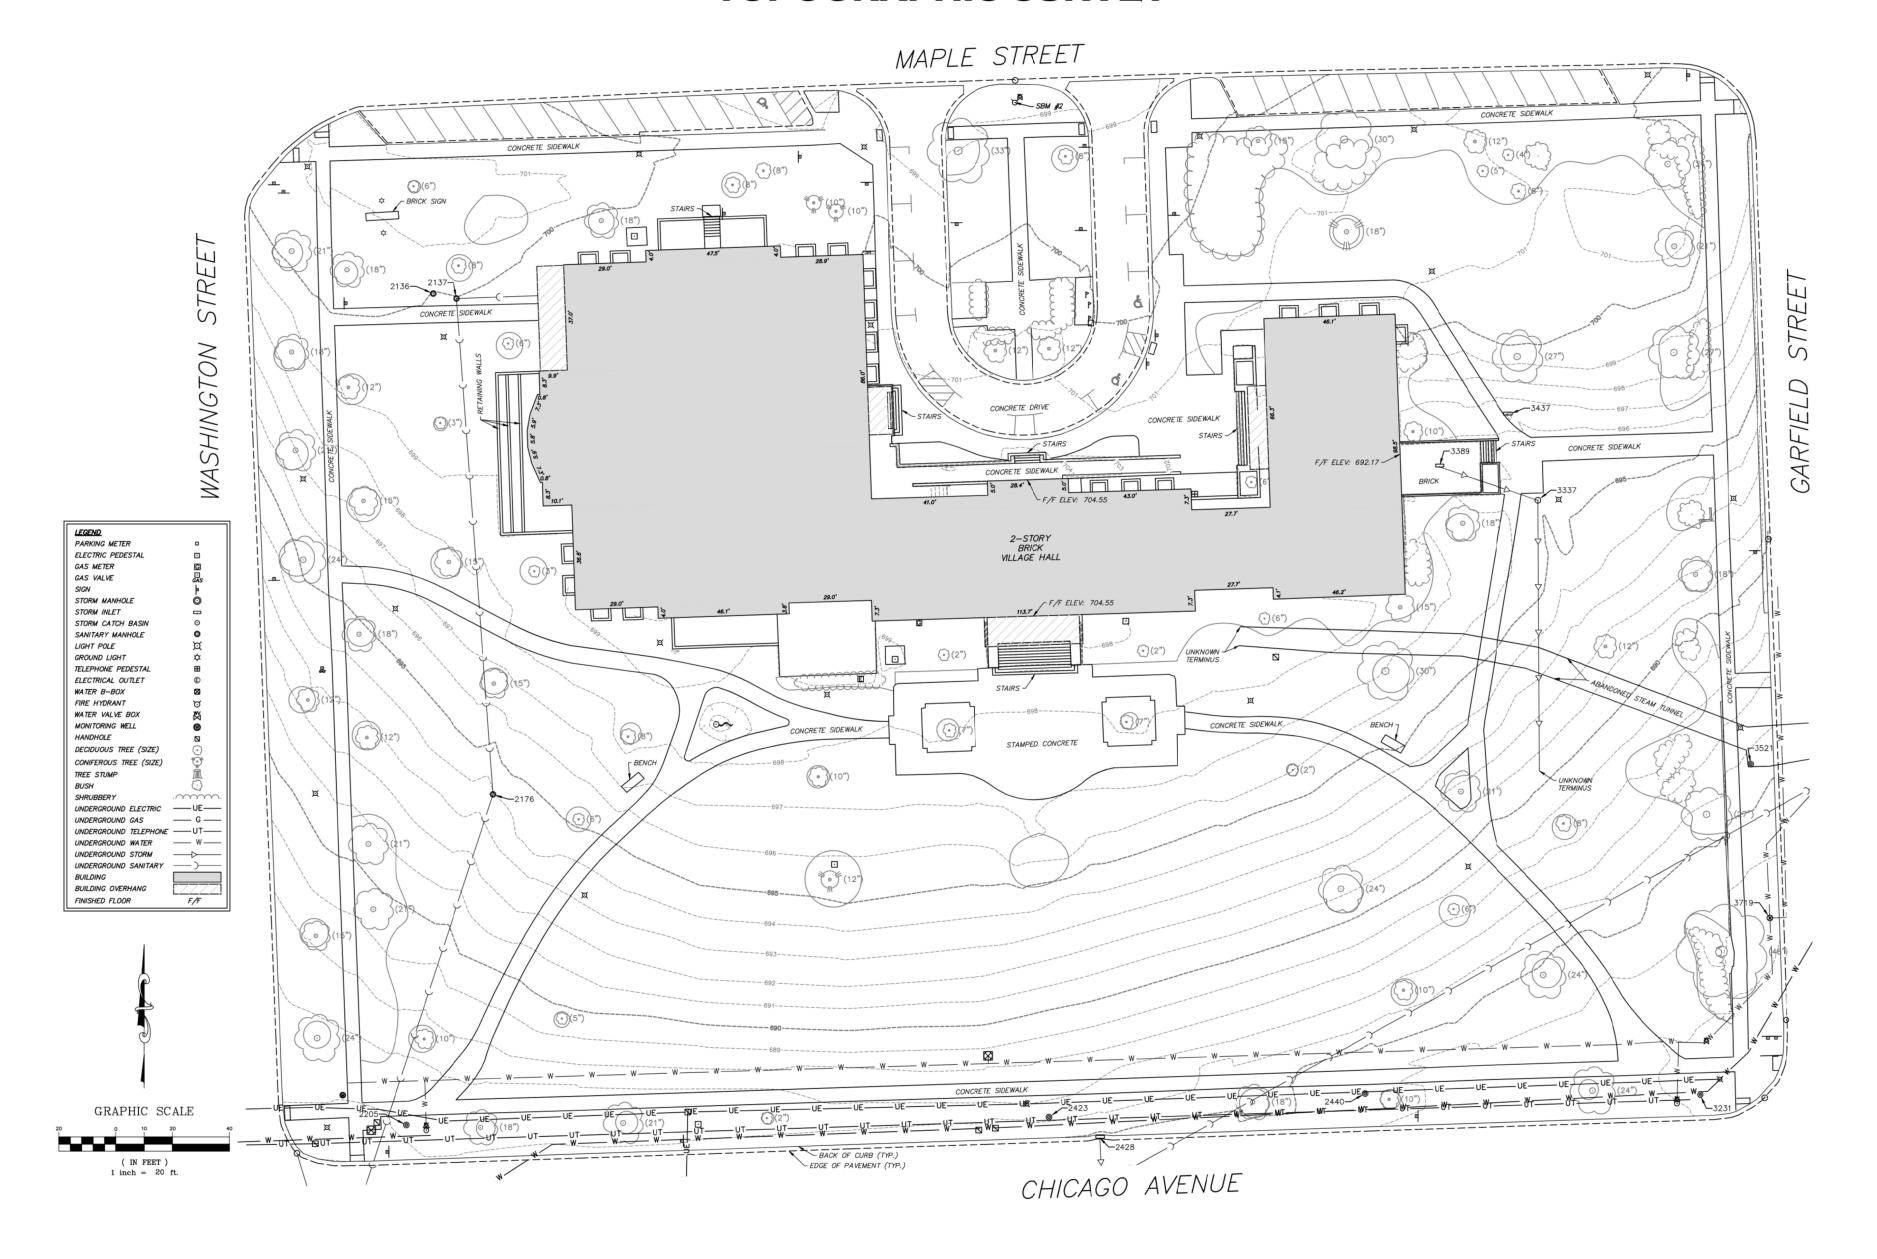

#### 5. PUBLIC MEETINGS

- a) Case HPC-3-2022 20 E. Maple Street Hinsdale Public Library Application for a Certificate of Appropriateness for a Designated Local Landmark to allow for the Replacement of Windows and an Entrance Door on the Memorial Building
- b) Case HPC-2-2023 225 E. First Street Preliminary Application for a Certificate of Appropriateness to Demolish a Single-Family Home and to Construct a New Single-Family Home in the Robbins Park Historic District
- 6. PUBLIC COMMENT
- 7. NEW BUSINESS
- 8. OLD BUSINESS
  - a) Amendments to Title 14 Status Update
  - b) Village of Hinsdale 150<sup>th</sup> Anniversary Celebration
  - c) Robbins Park Historic District Gateway Signs
- 9. ADJOURNMENT