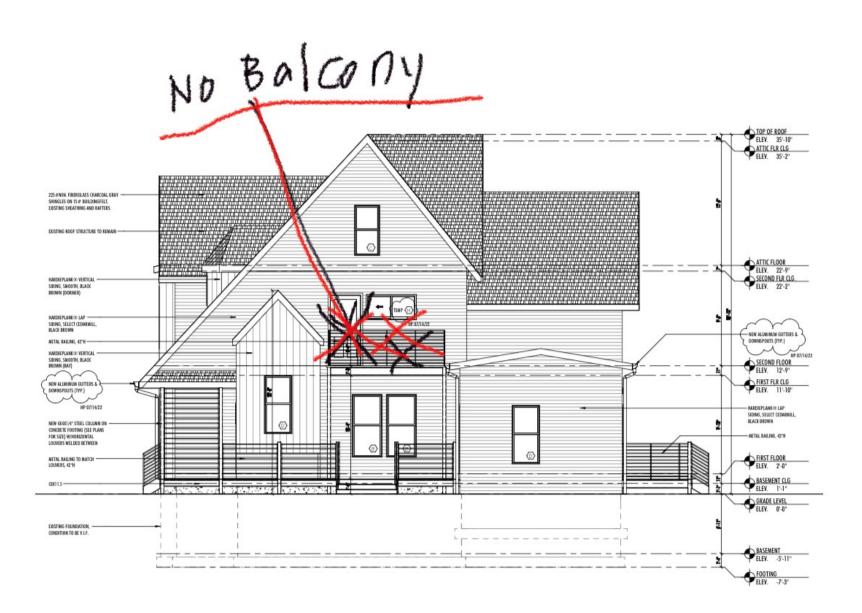

## 4. PUBLIC HEARINGS

- a) Case HPC-01-2023 Consideration of Properties for Inclusion on the Historically Significant Structures Property List in the Historic Overlay District (Continued from February 1, 2023 / March 1, 2023)
- b) Case HPC-4-2023 Consideration of Properties for Inclusion on the Historically Significant Structures Property List in the Historic Overlay District Public Hearing
- c) Case HPC-5-2023 110 E. Seventh Street Application for a Certificate of Appropriateness to Demolish a Single-Family Home and to Construct a New Single-Family Home in the Robbins Park Historic District