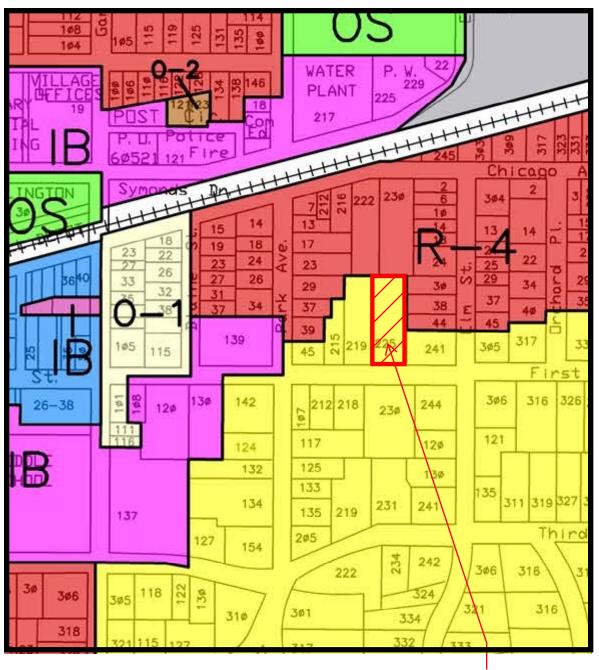

## 4. PUBLIC HEARINGS

- a) Case HPC-01-2023 Consideration of Properties for Inclusion on the Historically Significant Structures Property List in the Historic Overlay District (Continued from February 1, 2023 / March 1, 2023)
- b) Case HPC-4-2023 Consideration of Properties for Inclusion on the Historically Significant Structures Property List in the Historic Overlay District Public Hearing
- c) Case HPC-5-2023 110 E. Seventh Street Application for a Certificate of Appropriateness to Demolish a Single-Family Home and to Construct a New Single-Family Home in the Robbins Park Historic District