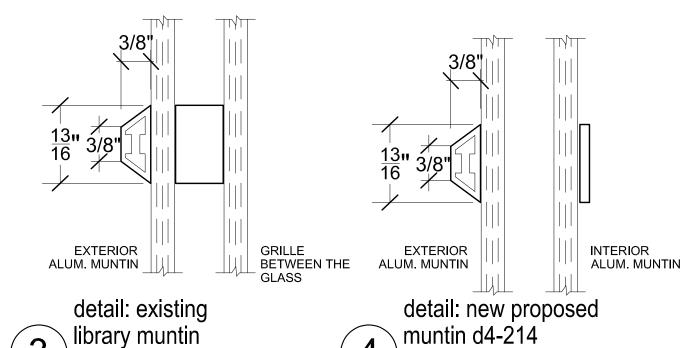

#### 5. PUBLIC MEETINGS

- a) Case HPC-3-2022 20 E. Maple Street Hinsdale Public Library Application for a Certificate of Appropriateness for a Designated Local Landmark to allow for the Replacement of Windows and an Entrance Door on the Memorial Building
- b) Case HPC-2-2023 225 E. First Street Preliminary Application for a Certificate of Appropriateness to Demolish a Single-Family Home and to Construct a New Single-Family Home in the Robbins Park Historic District
- 6. PUBLIC COMMENT
- 7. NEW BUSINESS
- 8. OLD BUSINESS
  - a) Amendments to Title 14 Status Update
  - b) Village of Hinsdale 150<sup>th</sup> Anniversary Celebration
  - c) Robbins Park Historic District Gateway Signs
- 9. ADJOURNMENT