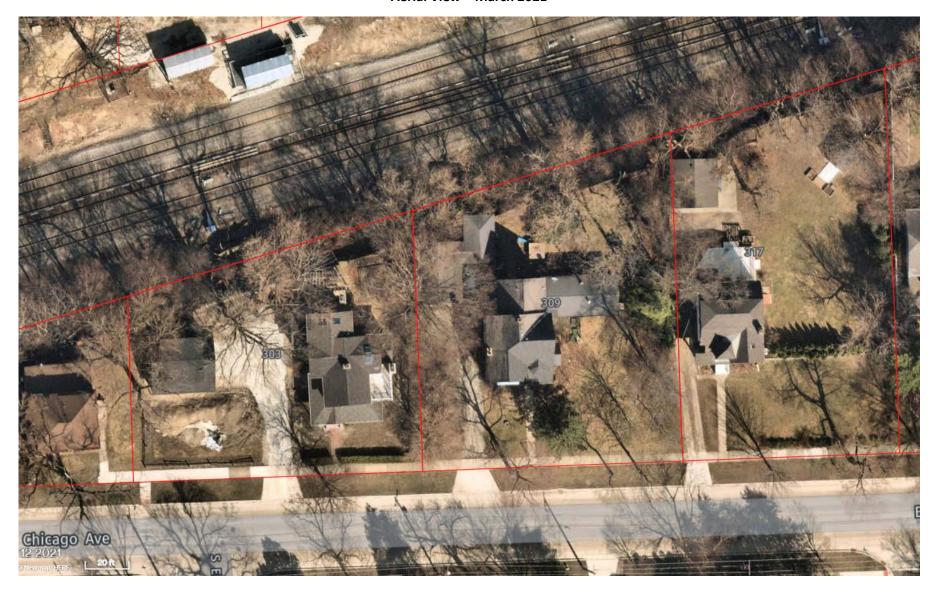

Of note, 309 E. Chicago Avenue was discussed to some length and the Commission agreed further information on the property was needed to determine if the property met the criteria for eligibility on the List. It was determined that 309 E. Chicago would not be included in the mass motion and will be revisited at a future meeting where more detailed information can be provided and discussed.