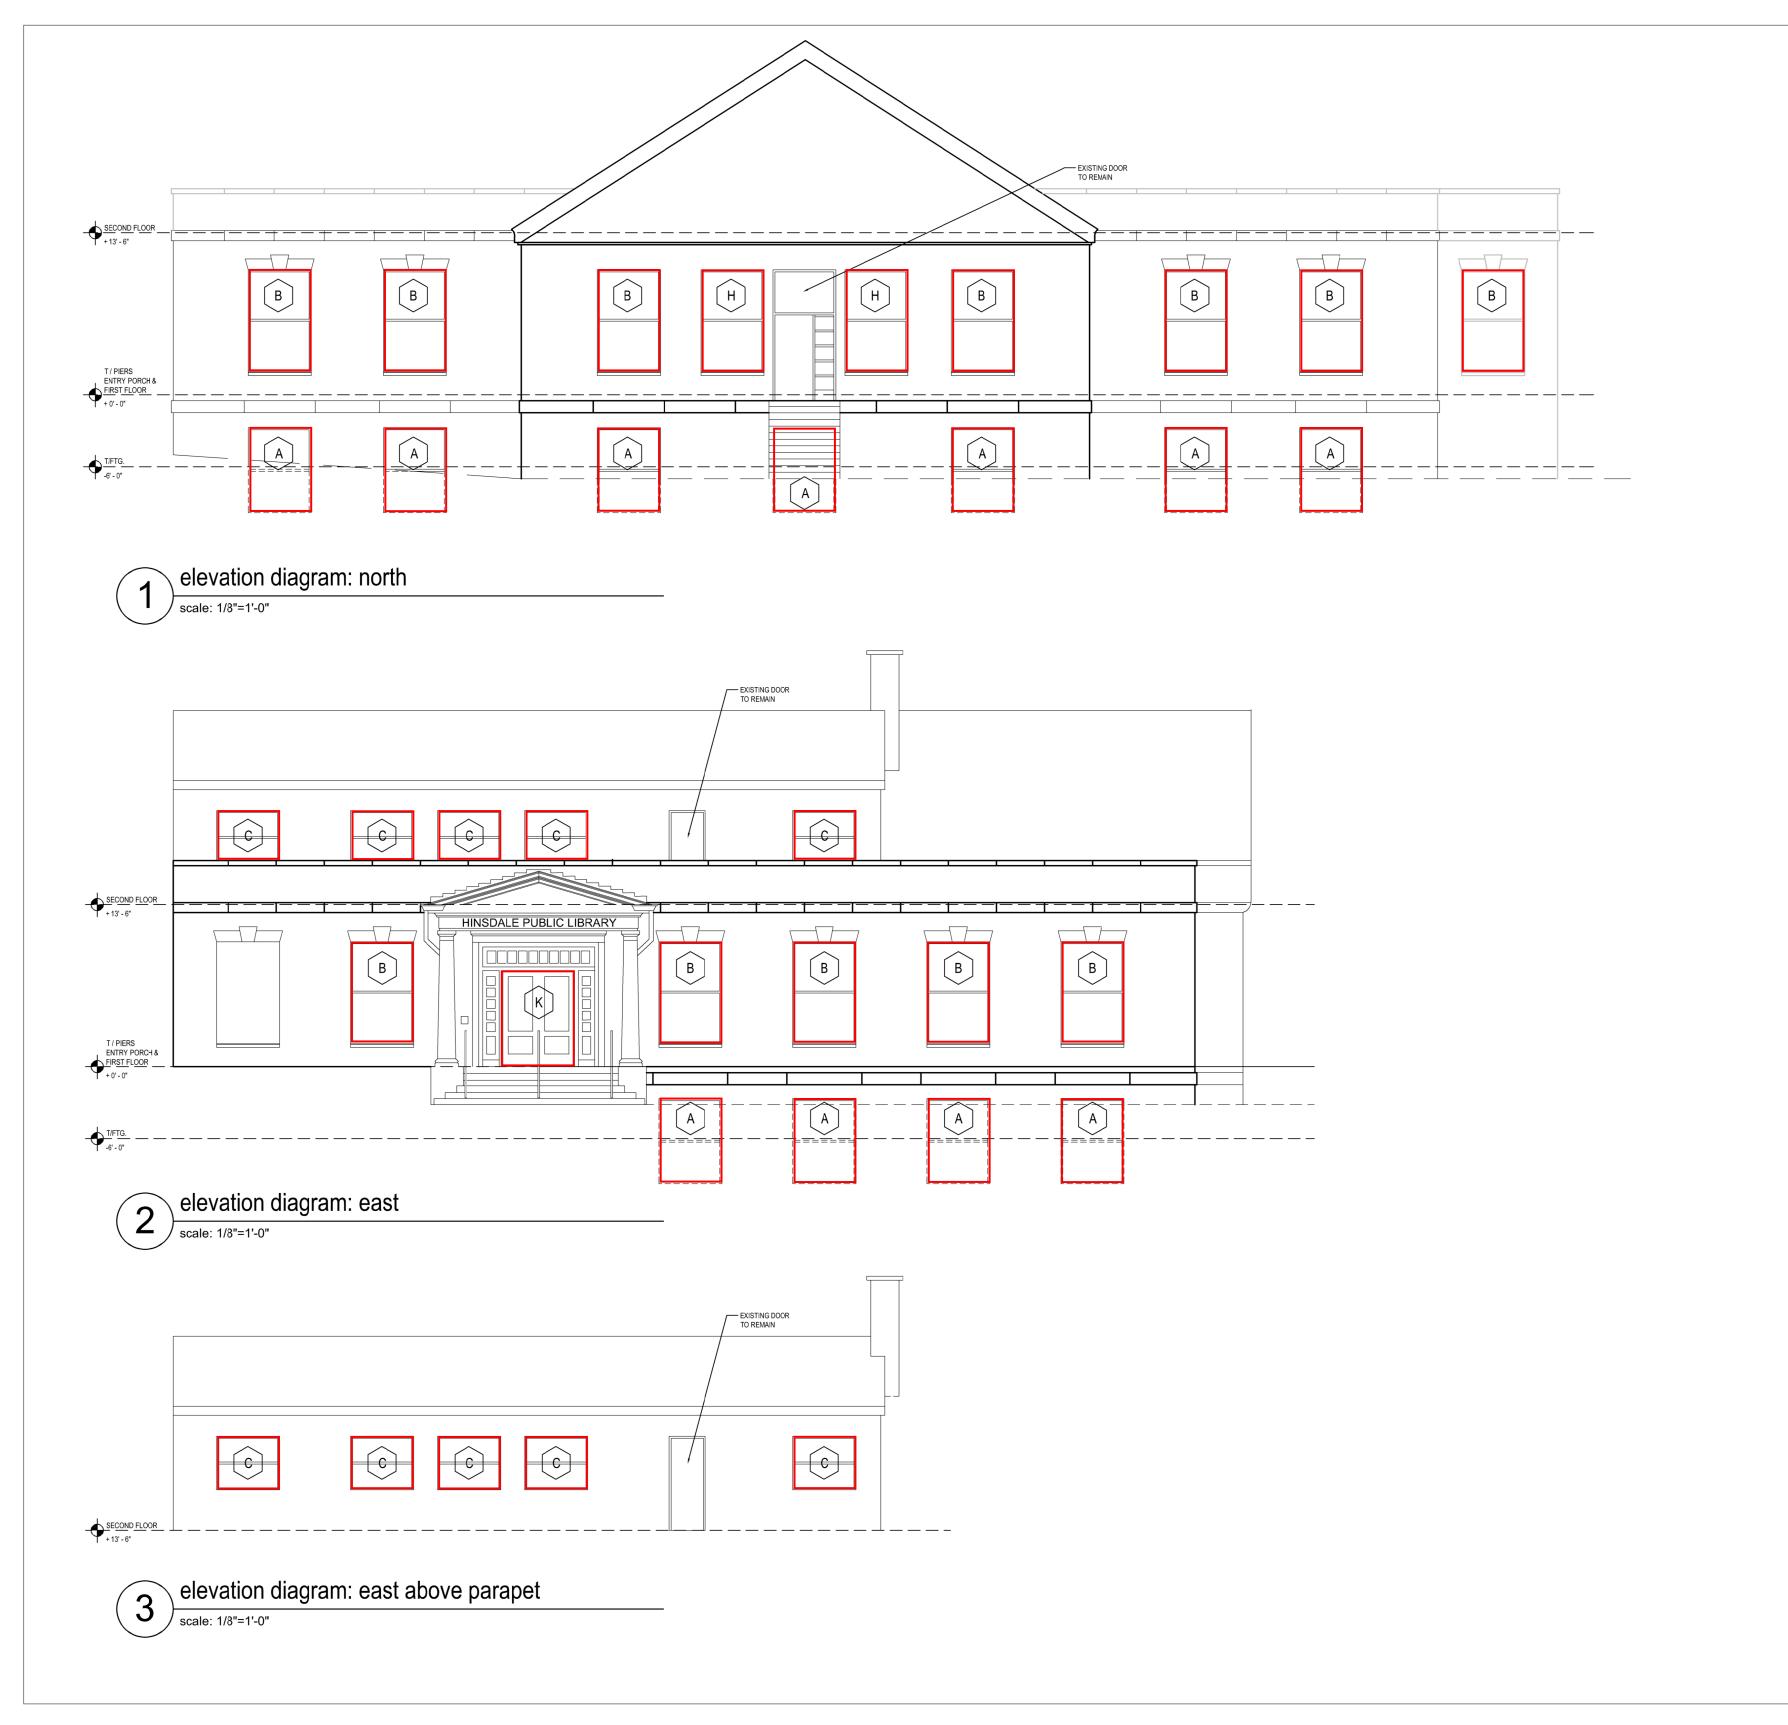

#### 5. PUBLIC MEETINGS

- a) Case HPC-3-2022 20 E. Maple Street Hinsdale Public Library Application for a Certificate of Appropriateness for a Designated Local Landmark to allow for the Replacement of Windows and an Entrance Door on the Memorial Building
- b) Case HPC-2-2023 225 E. First Street Preliminary Application for a Certificate of Appropriateness to Demolish a Single-Family Home and to Construct a New Single-Family Home in the Robbins Park Historic District
- 6. PUBLIC COMMENT
- 7. NEW BUSINESS
- 8. OLD BUSINESS
  - a) Amendments to Title 14 Status Update
  - b) Village of Hinsdale 150<sup>th</sup> Anniversary Celebration
  - c) Robbins Park Historic District Gateway Signs
- 9. ADJOURNMENT