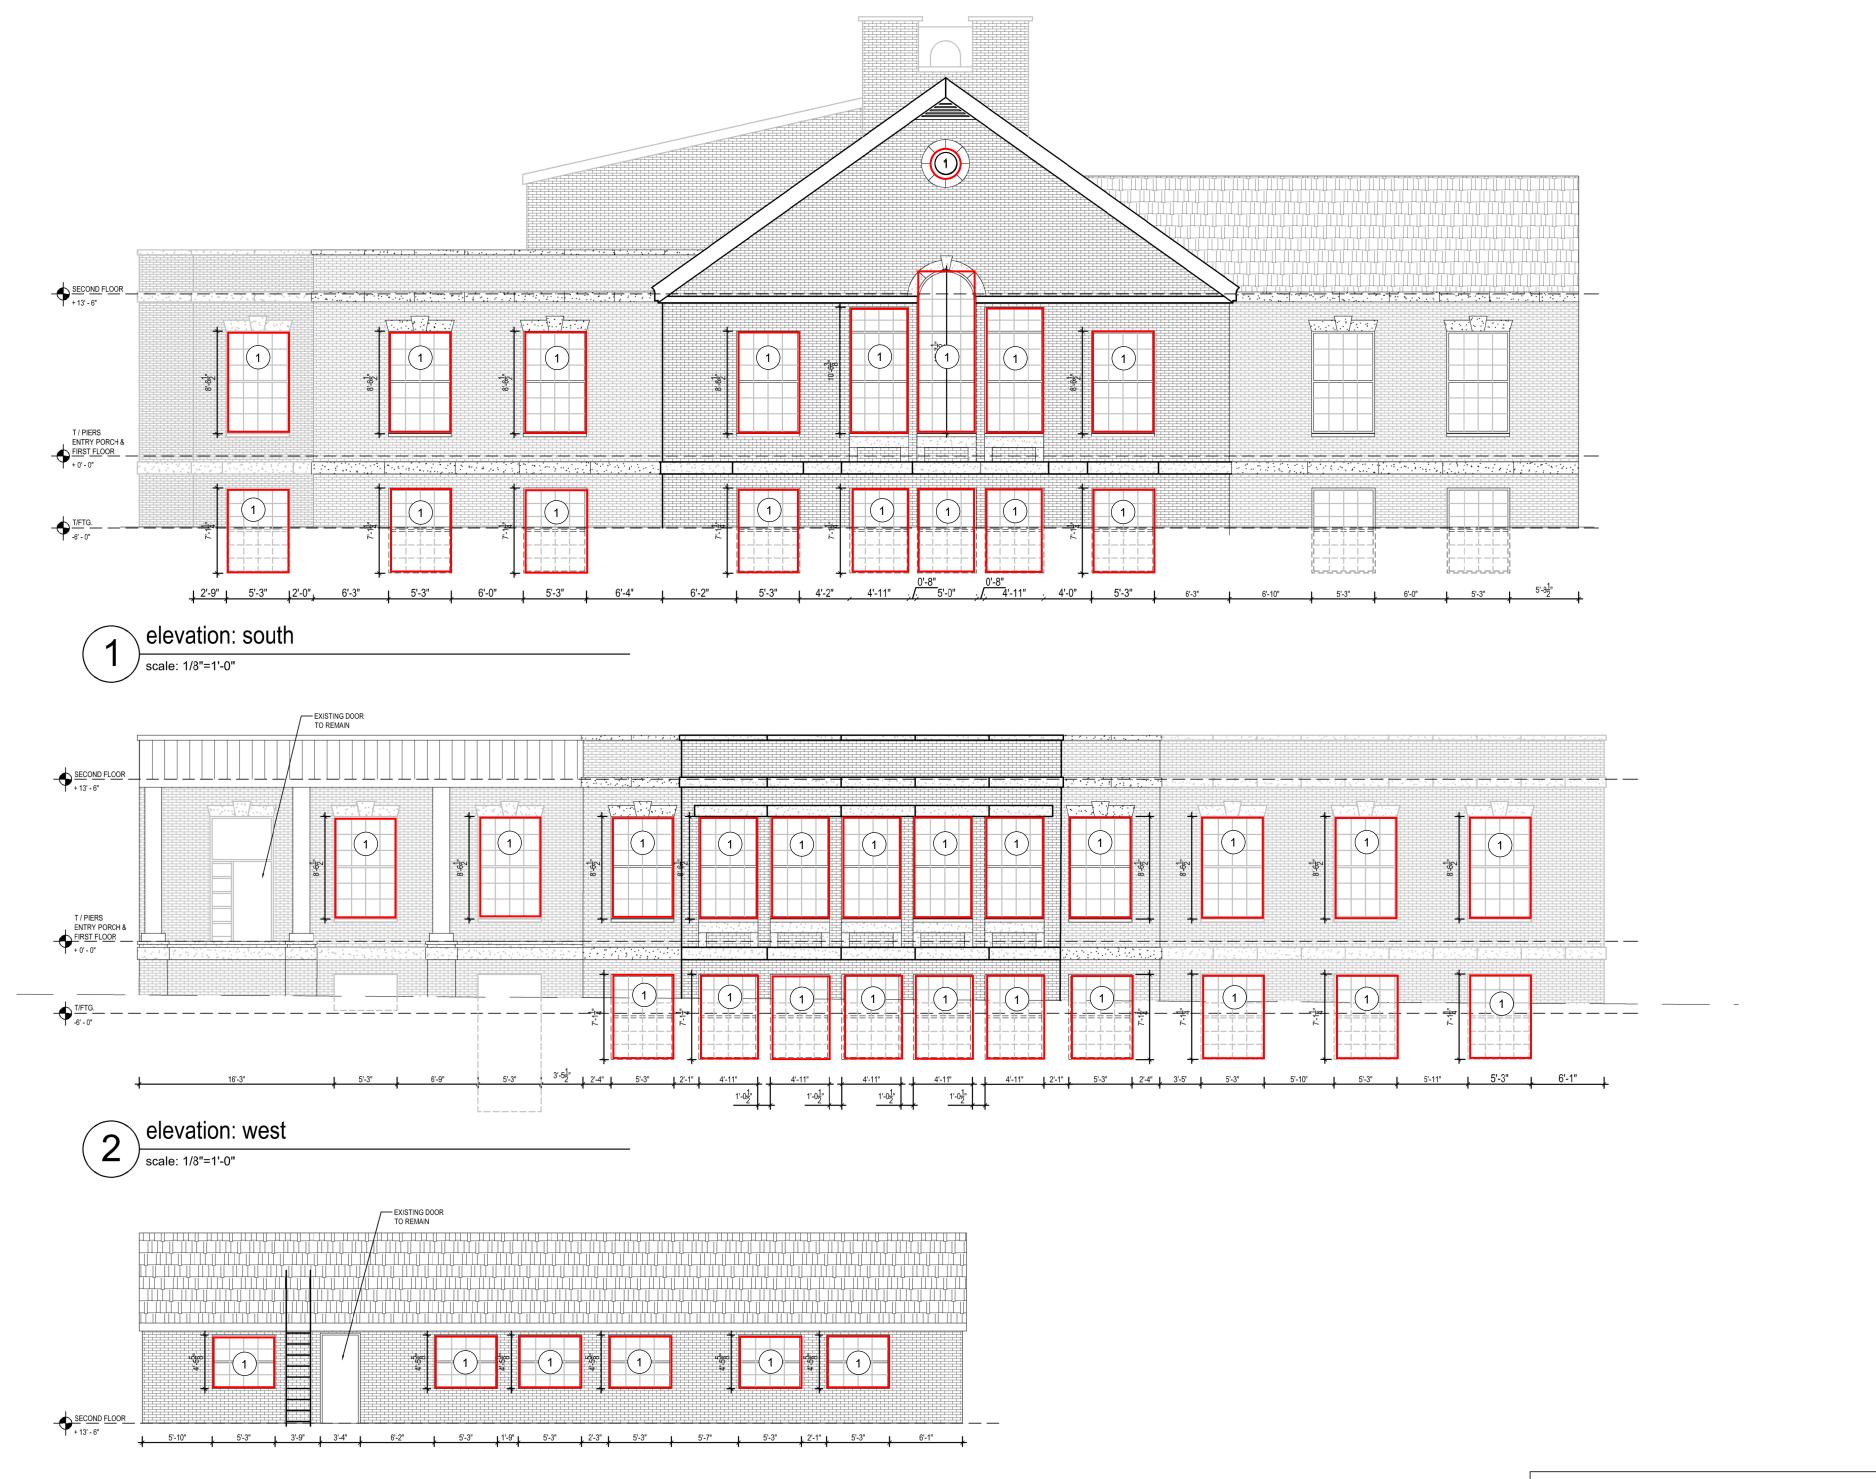

#### 5. PUBLIC MEETINGS

- a) Case HPC-3-2022 20 E. Maple Street Hinsdale Public Library Application for a Certificate of Appropriateness for a Designated Local Landmark to allow for the Replacement of Windows and an Entrance Door on the Memorial Building
- b) Case HPC-2-2023 225 E. First Street Preliminary Application for a Certificate of Appropriateness to Demolish a Single-Family Home and to Construct a New Single-Family Home in the Robbins Park Historic District
- 6. PUBLIC COMMENT
- 7. NEW BUSINESS
- 8. OLD BUSINESS
  - a) Amendments to Title 14 Status Update
  - b) Village of Hinsdale 150<sup>th</sup> Anniversary Celebration
  - c) Robbins Park Historic District Gateway Signs
- 9. ADJOURNMENT