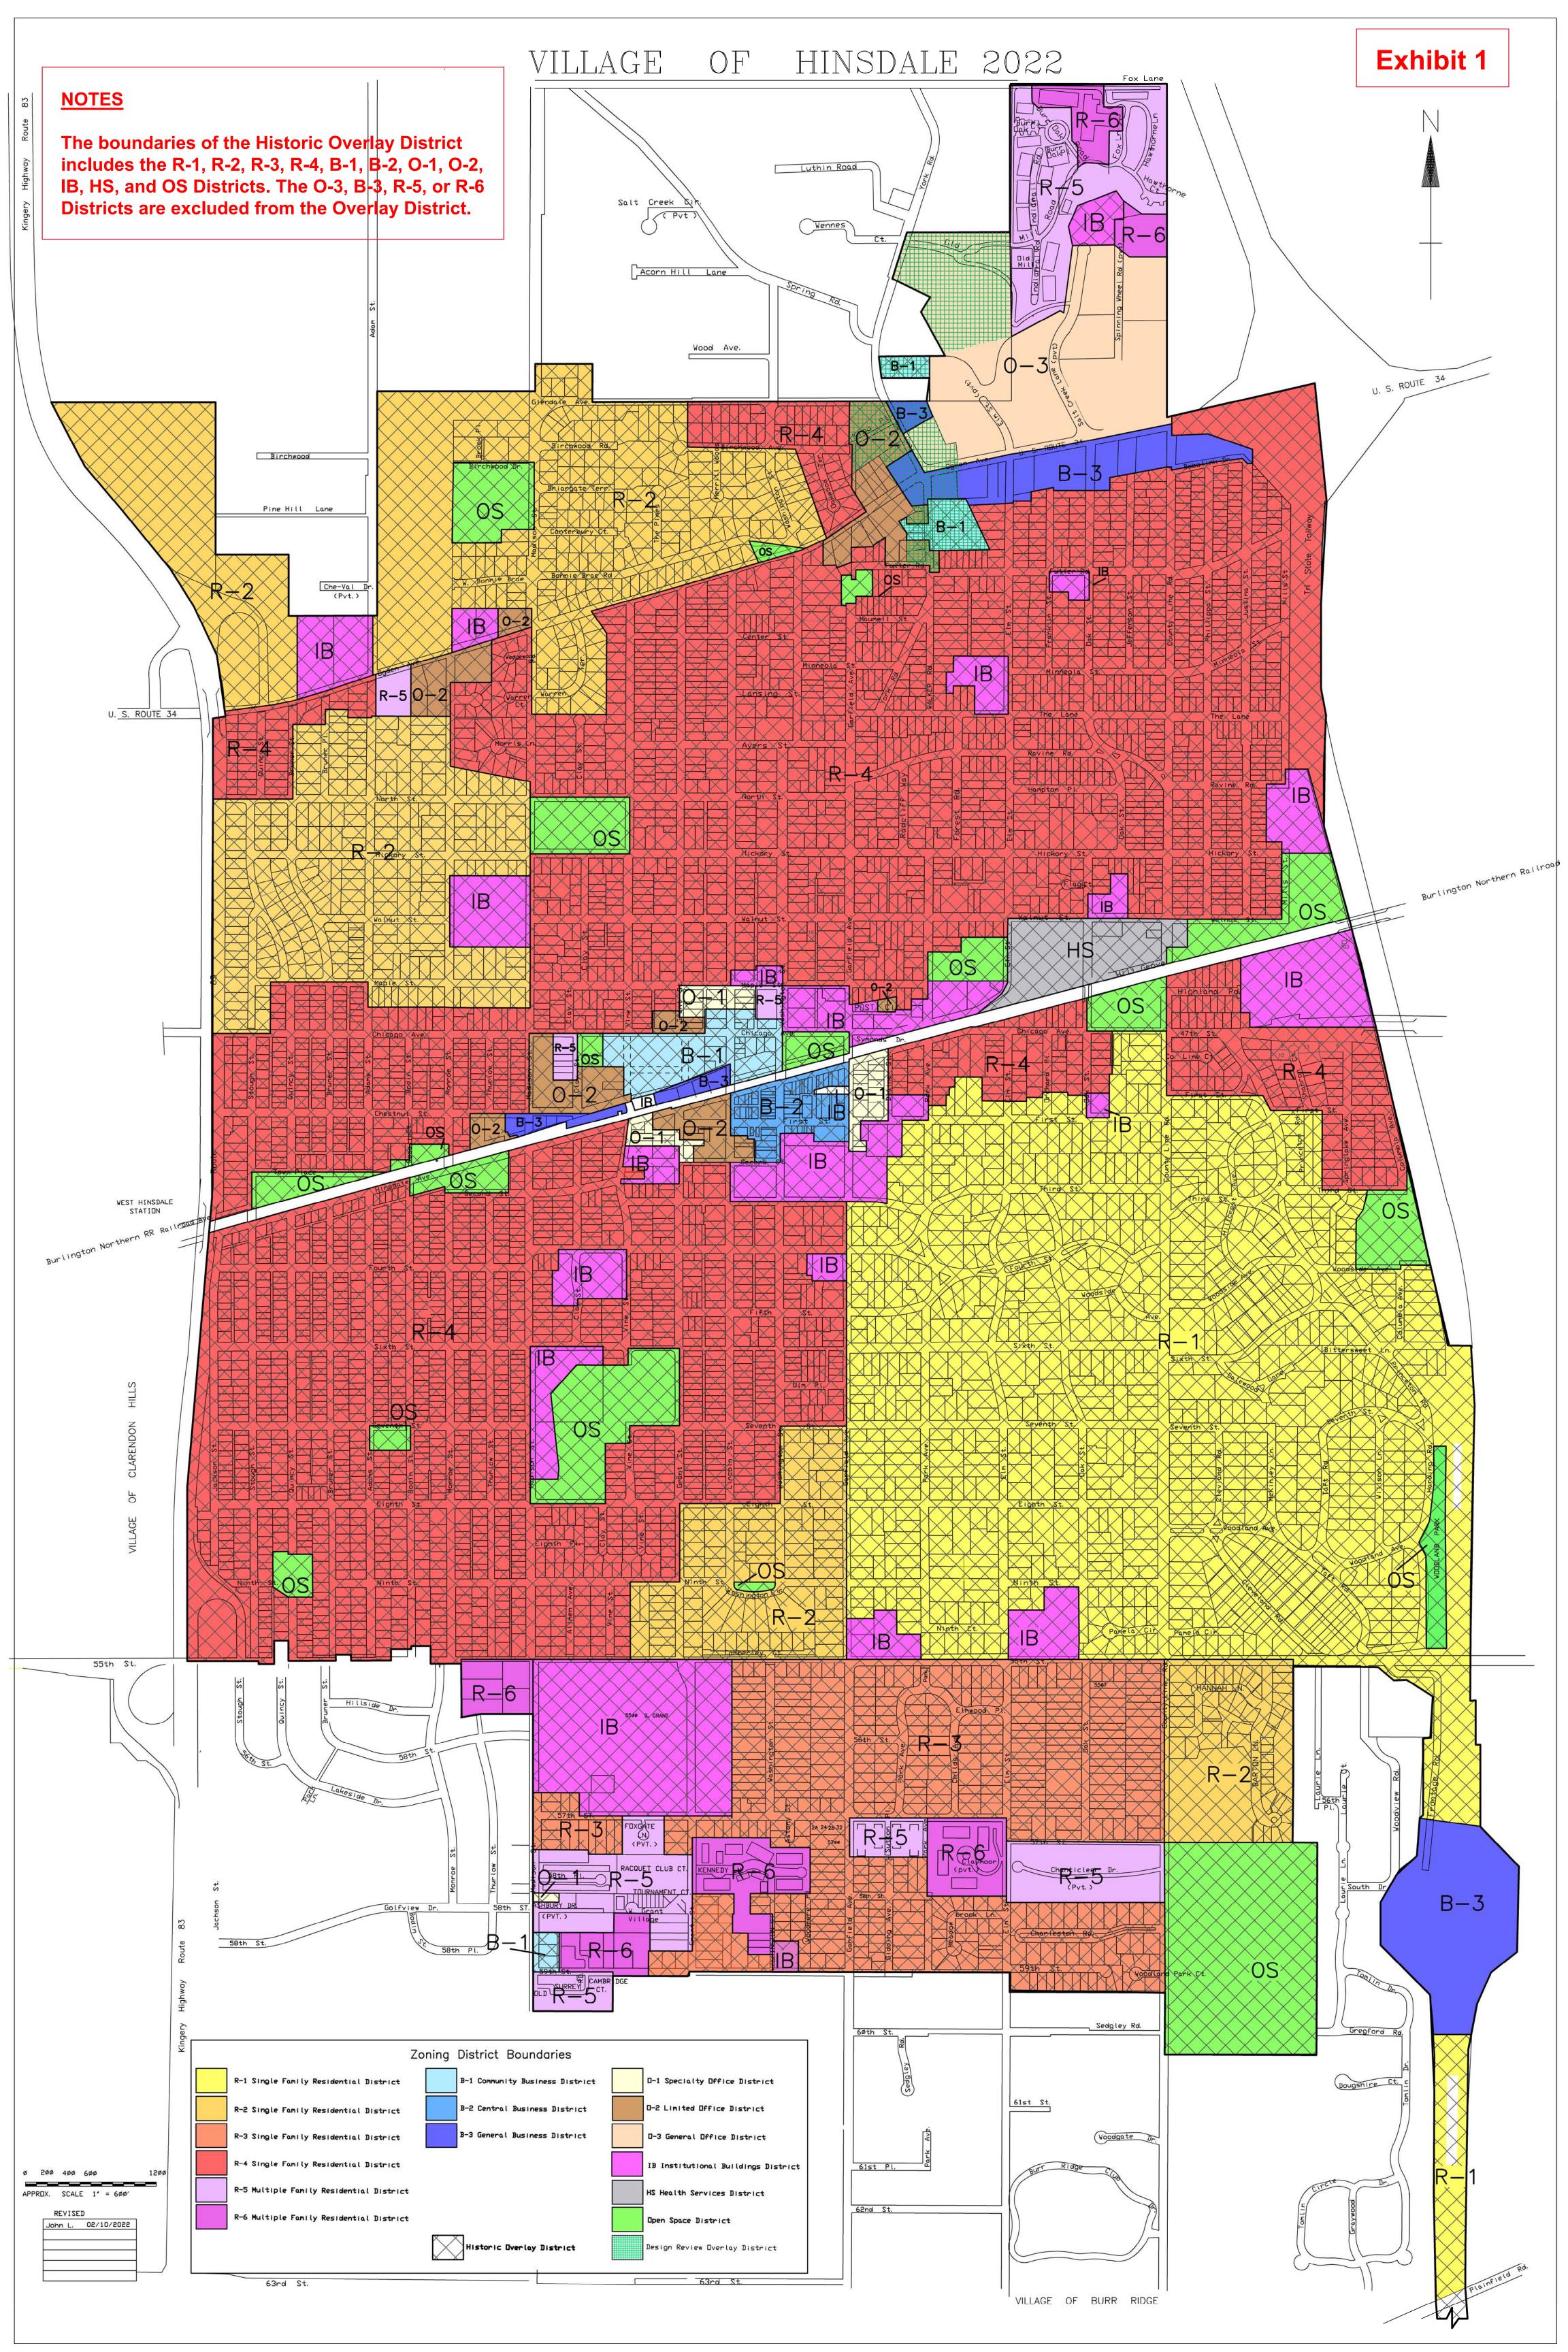

## 4. PUBLIC HEARINGS

- a) Case HPC-01-2023 Consideration of Properties for Inclusion on the Historically Significant Structures Property List in the Historic Overlay District (Continued from February 1, 2023 / March 1, 2023)
- b) Case HPC-4-2023 Consideration of Properties for Inclusion on the Historically Significant Structures Property List in the Historic Overlay District Public Hearing
- c) Case HPC-5-2023 110 E. Seventh Street Application for a Certificate of Appropriateness to Demolish a Single-Family Home and to Construct a New Single-Family Home in the Robbins Park Historic District