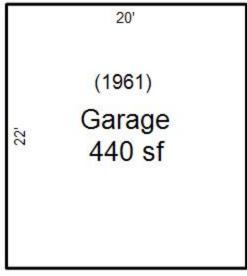

#### **PUBLIC HEARINGS**

 a) Case HPC-19-2023 – 425 E. Eighth Street – Certificate of Appropriateness to Demolish a Single-Family Home and to Construct a New Single-Family Home in the Robbins Park Historic District

Please refer to Attachment 1 for the transcript for Public Hearing Case HPC-19-2023.

Scott Day, attorney for the applicant, was present at the meeting on behalf of the applicant.

Commissioner Elder made a motion, seconded by Commissioner Barclay, to open the public hearing of Case HPC-19-2023 – 425 E. Eighth Street – Certificate of Appropriateness to Demolish a Single-Family Home and to Construct a New Single-Family Home in the Robbins Park Historic District. The motion carried with a roll call vote of 4-0 as follows: