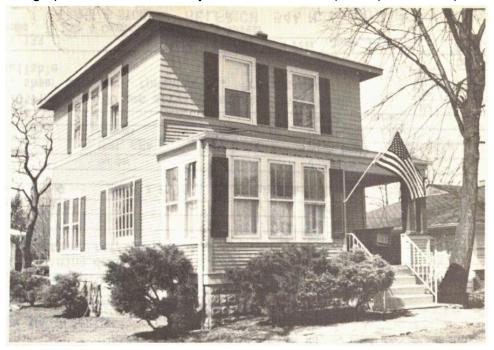

nges
  - Rear and side addition constructed in 1984/1985
  - Front porch may have been partially enclosed at some point
  - Homeowner started construction on a rear and side addition / changes to the front facade in 2024 (plans included for review the homeowner will not be eligible and does not plan to apply for a Preservation Incentive for this project as it has started prior to approval on the Historically Significant Structures List)
- Additional information provided by the Hinsdale Historical Society and homeowner

## Downers Grove Township Assessor's Office Property Improvement Sketch





## **Hinsdale Historical Society**

## House History Research Program Findings Sheet

## **546 North County Line Road**



Photograph of 546 North County Line Road in 1968 (above) and 1976 (below)



| Property Overview                                                | 3  |
|------------------------------------------------------------------|----|
| Research Summary                                                 | 4  |
| Year of Construction                                             | 4  |
| Previous Owners/Residents                                        | 4  |
| Other Information and Items of Interest                          | 5  |
| Location in Hinsdale                                             | 5  |
| Architecture                                                     | 5  |
| Photographs                                                      | 5  |
| Early Residents                                                  | 6  |
| Colin McKenzie