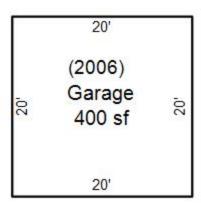

#### **PUBLIC HEARINGS**

 a) Case HPC-19-2023 – 425 E. Eighth Street – Certificate of Appropriateness to Demolish a Single-Family Home and to Construct a New Single-Family Home in the Robbins Park Historic District

Please refer to Attachment 1 for the transcript for Public Hearing Case HPC-19-2023.

Scott Day, attorney for the applicant, was present at the meeting on behalf of the applicant.

Commissioner Elder made a motion, seconded by Commissioner Barclay, to open the public hearing of Case HPC-19-2023 – 425 E. Eighth Street – Certificate of Appropriateness to Demolish a Single-Family Home and to Construct a New Single-Family Home in the Robbins Park Historic District. The motion carried with a roll call vote of 4-0 as follows: