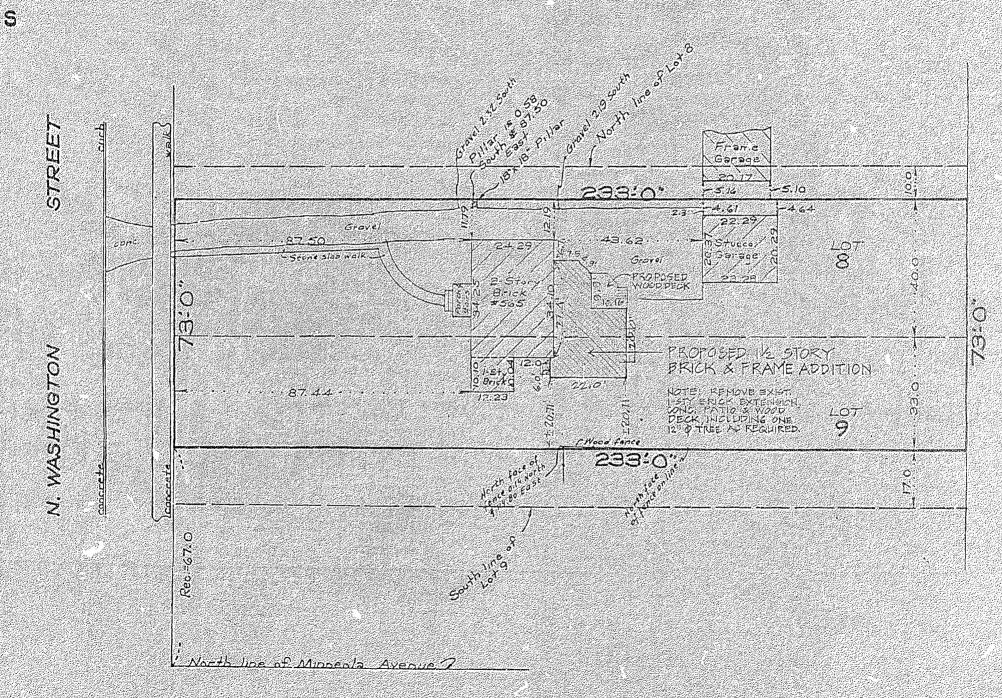

the editors at <a href="mailto:letters@northwestern.edu">letters@northwestern.edu</a>.



## Village of Hinsdale Community Development Department

19 E. Chicago Avenue Hinsdale, Illinois 60521 (630) 789-7030

## HISTORICALLY SIGNIFICANT STRUCTURES PROPERTY LIST PROPERTY INFORMATION SHEET

#### **Address**

565 N. Washington Street

### County

DuPage

### PIN / Parcel Number

09-01-120-014; 09-01-120-015

### **Zoning District**

R-4 Single Family Zoning District

### **Land Use**

Single-Family

### **Historic Name**

N/A

### Architect

N/A

### **Date Constructed**

c.1922

### **Architectural Style**

Colonial Revival



### **Past Historic Surveys / Historic Significance**

• Exterior Changes - Dormers added on the front and rear elevations in 1985; Rear addition constructed in 1989



DOGTHGONAL





### Village of Hinsdale Community Development Department

19 E. Chicago Avenue Hinsdale, Illinois 60521 (630) 789-7030

## HISTORICALLY SIGNIFICANT STRUCTURES PROPERTY LIST PROPERTY INFORMATION SHEET

#### **Address**

615 S. Washington Street

### County

DuPage

#### PIN / Parcel Number

09-12-304-004

### **Zoning District**

R-4 Single Family Zoning District

### **Land Use**

Single-Family

#### **Historic Name**

N/A

### Architect

N/A

### **Date Constructed**

c.1895

### **Architectural Style**

**Gable Front Cottage** 



### **Past Historic Surveys / Historic Significance**

- Reconnaissance Survey (1999) Significant
- Robbins Park II Survey (2007) Significant
- Exterior Changes Rear building addition constructed in 2010; alterations to front porch railings

#