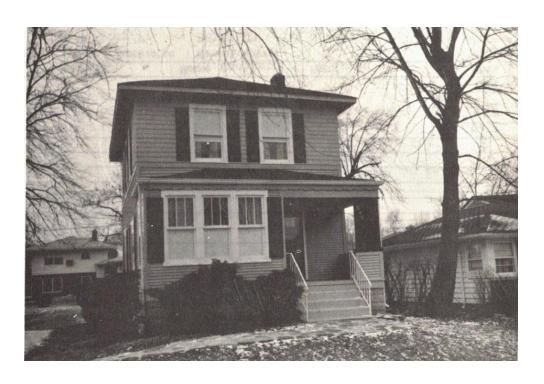

#### **PUBLIC HEARINGS**

 a) Case HPC-19-2023 – 425 E. Eighth Street – Certificate of Appropriateness to Demolish a Single-Family Home and to Construct a New Single-Family Home in the Robbins Park Historic District

Please refer to Attachment 1 for the transcript for Public Hearing Case HPC-19-2023.

Scott Day, attorney for the applicant, was present at the meeting on behalf of the applicant.

Commissioner Elder made a motion, seconded by Commissioner Barclay, to open the public hearing of Case HPC-19-2023 – 425 E. Eighth Street – Certificate of Appropriateness to Demolish a Single-Family Home and to Construct a New Single-Family Home in the Robbins Park Historic District. The motion carried with a roll call vote of 4-0 as follows:

the task of preservation, but under the current process, lacks the ultimate authority to prevent demolition. The concern with this particular home is that it goes a step too far in the design and may open the door for others to follow, and could ultimately result in the possible loss of the Historic District.

Chairman Bohnen confirmed that the client declined to make any modification to the glass bridge / façade on the new home. Chairman Bohnen wanted to be certain that the client understood that by moving forward with the original design, it undermines the existence of the historic district and alienates future neighbors. Buyers purchase homes in the Historic District with the expectation that it will retain its historic charm.