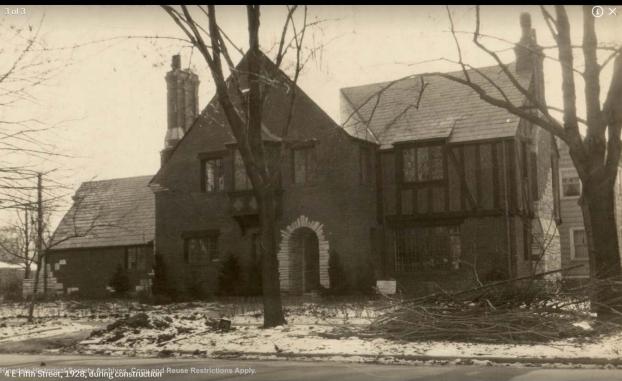

#### **PUBLIC HEARINGS**

 a) Case HPC-19-2023 – 425 E. Eighth Street – Certificate of Appropriateness to Demolish a Single-Family Home and to Construct a New Single-Family Home in the Robbins Park Historic District

Please refer to Attachment 1 for the transcript for Public Hearing Case HPC-19-2023.

Scott Day, attorney for the applicant, was present at the meeting on behalf of the applicant.

Commissioner Elder made a motion, seconded by Commissioner Barclay, to open the public hearing of Case HPC-19-2023 – 425 E. Eighth Street – Certificate of Appropriateness to Demolish a Single-Family Home and to Construct a New Single-Family Home in the Robbins Park Historic District. The motion carried with a roll call vote of 4-0 as follows: