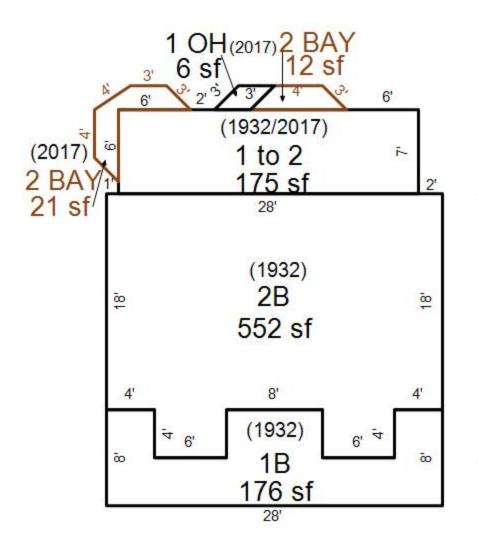

#### **PUBLIC HEARINGS**

 a) Case HPC-19-2023 – 425 E. Eighth Street – Certificate of Appropriateness to Demolish a Single-Family Home and to Construct a New Single-Family Home in the Robbins Park Historic District

Please refer to Attachment 1 for the transcript for Public Hearing Case HPC-19-2023.

Scott Day, attorney for the applicant, was present at the meeting on behalf of the applicant.

Commissioner Elder made a motion, seconded by Commissioner Barclay, to open the public hearing of Case HPC-19-2023 – 425 E. Eighth Street – Certificate of Appropriateness to Demolish a Single-Family Home and to Construct a New Single-Family Home in the Robbins Park Historic District. The motion carried with a roll call vote of 4-0 as follows: