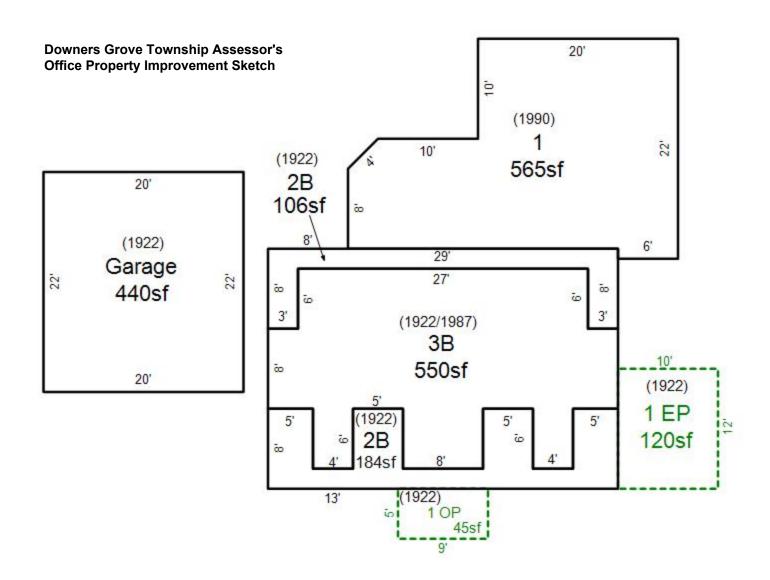

<a href="mailto:letters@northwestern.edu">letters@northwestern.edu</a>.



## Village of Hinsdale Community Development Department

19 E. Chicago Avenue Hinsdale, Illinois 60521 (630) 789-7030

## HISTORICALLY SIGNIFICANT STRUCTURES PROPERTY LIST PROPERTY INFORMATION SHEET

#### **Address**

565 N. Washington Street

### County

DuPage

### PIN / Parcel Number

09-01-120-014; 09-01-120-015

### **Zoning District**

R-4 Single Family Zoning District

### **Land Use**

Single-Family

### **Historic Name**

N/A

### Architect

N/A

### **Date Constructed**

c.1922

### **Architectural Style**

Colonial Revival



### **Past Historic Surveys / Historic Significance**

• Exterior Changes - Dormers added on the front and rear elevations in 1985; Rear addition constructed in 1989



DOGTHGONAL





### Village of Hinsdale Community Development Department

19 E. Chicago Avenue Hinsdale, Illinois 60521 (630) 789-7030

## HISTORICALLY SIGNIFICANT STRUCTURES PROPERTY LIST PROPERTY INFORMATION SHEET

#### **Address**

615 S. Washington Street

### County

DuPage

#### PIN / Parcel Number

09-12-304-004

### **Zoning District**

R-4 Single Family Zoning District

### **Land Use**

Single-Family

#### **Historic Name**

N/A

### Architect

N/A

### **Date Constructed**

c.1895

### **Architectural Style**

**Gable Front Cottage** 



### **Past Historic Surveys / Historic Significance**

- Reconnaissance Survey (1999) Significant
- Robbins Park II Survey (2007) Significant
- Exterior Changes Rear building addition constructed in 2010; alterations to front porch railings

## Village of H