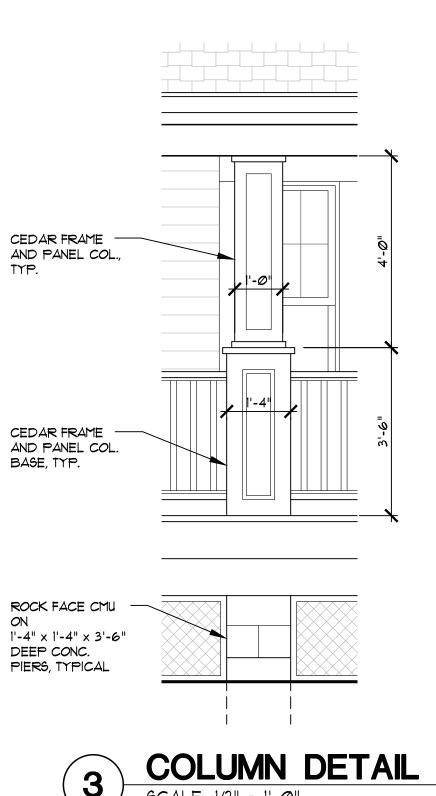

| FIBERGLASS                                                | 2870                  | YES                | NONE           | NONE         | NONE   | N/A          | N/A         | .29       | WHITE/WHITE             |
| CLOPAY<br>OR EQUAL     | LONG<br>PANEL NO.<br>9203 | CLASSIC STEEL<br>PREMIUM - 3<br>LAYER, 2"<br>THICK- RIB.4 | (4)Ø/7-Ø              | N/A                | N/A            | N/A          | NONE   | N/A          | N/A         | N/A       | WHITE                   |
| CLOPAY<br>OR EQUAL     | LONG<br>PANEL NO.<br>9203 | CLASSIC STEEL<br>PREMIUM - 3<br>LAYER, 2"<br>THICK- RIB.4 | € <del>1,</del> ø/1-ø | N/A                | N/A            | N/A          | NONE   | N/A          | N/A         | N/A       | WHITE                   |



# WALL TO ROOF FLASHING DETAIL











The only purpose of these drawings is to graphically depict the general nature of the work.



(630) 789-7030



# HISTORICALLY SIGNIFICANT STRUCTURES PROPERTY LIST PROPERTY INFORMATION SHEET

### Address

4 E. Fifth

## County

DuPage

## PIN / Parcel Number

09-12-133-001

### **Zoning District**

R-1 Single Family Zoning District

## **Land Use**

Single-Family

## **Historic Name**

Frank D. Danielson House

### Architect

R. Harold Zook

# **Date Constructed**

1922

# **Architectural Style**

**Tudor Revival** 



- Reconnaissance Survey (1999) Significant
- Town of Hinsdale Survey (2001) Significant
- Additional information by the Hinsdale Historical Society & Chicago Tribune
- Background information on Frank D. Danielson, former City Manager for Hinsdale in the 1920s and a no