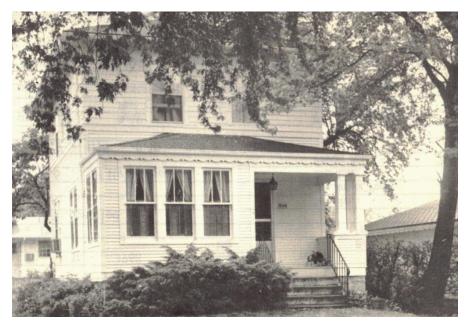

alog Home Unverified model (Likely the Cornell or Haven model)
- Exterior Changes
  - Rear and side addition constructed in 1984/1985
  - Front porch may have been partially enclosed at some point
  - Homeowner started construction on a rear and side addition / changes to the front facade in 2024 (plans included for review the homeowner will not be eligible and does not plan to apply for a Preservation Incentive for this project as it has started prior to approval on the Historically Significant Structures List)
- Additional information provided by the Hinsdale Historical Society and homeowner

## Downers Grove Township Assessor's Office Property Improvement Sketch





## **Hinsdale Historical Society**

## House History Research Program Findings Sheet

## **546 North County Line Road**



Photograph of 546 North County Line Road in 1968 (above) and 1976 (below)



| Property Overview                                                | 3  |
|------------------------------------------------------------------|----|
| Research Summary                                                 | 4  |
| Year of Construction                                             | 4  |
| Previous Owners/Residents                                        | 4  |
| Other Information and Items of Interest                          | 5  |
| Location in Hinsdale                                             | 5  |
| Architecture                                                     | 5  |
| Photographs                                                      | 5  |
| Early Residents