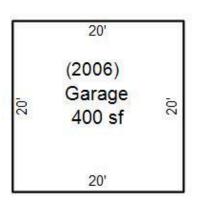

. 67 Ft.            | 152 |       | \$2,940 (\$820; \$2,120)            | \$172.29   | Same as above.                                                                    |

| 1926 | John H. Grace Jr.  | W. 67 Ft. | 152 | \$430.00 | \$51.90 | Same as above. |
|------|--------------------|-----------|-----|----------|---------|----------------|
| 1925 | Thomas S. Cousin's |           | 152 | \$540.00 | \$63.40 |                |

### **Downers Grove Township Assessor's Record**

Parcel Number: 09-01-406-001

Address: 200 Ravine Rd

City: Hinsdale Zip Code: 60521 NBHD Code: HE3 Lot Total (est.): 9,019 Year Built: 1926

Grade: 1.7 Exterior: Frame Style: 2 Story Living Area: 2,562

Full Baths: 2 Half Baths: 1 Fixtures: 0 Fireplaces: 1

AC: 1

Basement: Partial Basement SF: 926 Garage SF: 400





### **Real Estate Listings**

### November 2005





Enchanting English Cottage brimming with charisma, charm and character. Serenely set high on a hill in a wooded neighborhood, this spacious home offers a grand living room with lovely window seats, wood-burning fireplace and builtins, generous size family room with traditional fireplace and bookcases, a formal dining room, newer white kitchen, a master bedroom with sitting room and private bath...all the quality of a gentle ambiance of luxury! 200 E. RAVINE \$459,000

3-00

HINSDALE DUPAGE UNITED CLARENDON HILLS MULTIPLE BOARD OF OAK BROOK LISTING OFFICE REALTORS NO RESPONSIBILITY ASSUMED FOR ACCURACY OF THE INFORMATION CONTAINED HEREIN Office Ph. LISTING OFFICE THORSEN (SH) Hinsdale So. 323-3450 Home Ph. Owner JASPER, Cletus R. & Bett