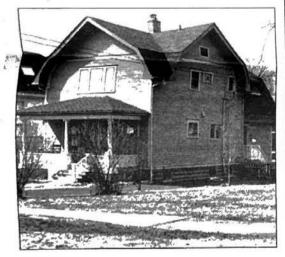

#### **PUBLIC HEARINGS**

 a) Case HPC-19-2023 – 425 E. Eighth Street – Certificate of Appropriateness to Demolish a Single-Family Home and to Construct a New Single-Family Home in the Robbins Park Historic District

Please refer to Attachment 1 for the transcript for Public Hearing Case HPC-19-2023.

Scott Day, attorney for the applicant, was present at the meeting on behalf of the applicant.

Commissioner Elder made a motion, seconded by Commissioner Barclay, to open the public hearing of Case HPC-19-2023 – 425 E. Eighth Street – Certificate of Appropriateness to Demolish a Single-Family Home and to Construct a New Single-Family Home in the Robbins Park Historic District. The motion carried with a roll call vote of 4-0 as follows: