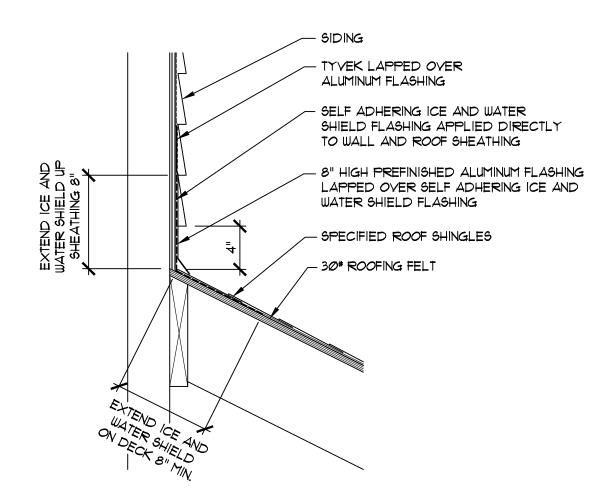

RMA<br>TRU          | HALF LITE                 | FIBERGLASS                                                | 2870                  | YES                | NONE           | NONE         | NONE   | N/A          | N/A         | .29       | WHITE/WHITE             |
| CLOPAY<br>OR EQUAL     | LONG<br>PANEL NO.<br>9203 | CLASSIC STEEL<br>PREMIUM - 3<br>LAYER, 2"<br>THICK- RIB.4 | (4)Ø/7-Ø              | N/A                | N/A            | N/A          | NONE   | N/A          | N/A         | N/A       | WHITE                   |
| CLOPAY<br>OR EQUAL     | LONG<br>PANEL NO.<br>9203 | CLASSIC STEEL<br>PREMIUM - 3<br>LAYER, 2"<br>THICK- RIB.4 | € <del>1,</del> ø/1-ø | N/A                | N/A            | N/A          | NONE   | N/A          | N/A         | N/A       | WHITE                   |



# WALL TO ROOF FLASHING DETAIL











The only purpose of these drawings is to graphically depict the general nature of the work.



(630) 789-7030



# HISTORICALLY SIGNIFICANT STRUCTURES PROPERTY LIST PROPERTY INFORMATION SHEET

### Address

4 E. Fifth

## County

DuPage

## PIN / Parcel Number

09-12-133-001

### **Zoning District**

R-1 Single Family Zoning District

## **Land Use**

Single-Family

## **Historic Name**

Frank D. Danielson House

### Architect

R. Harold Zook

# **Date Constructed**

1922

# **Architectural Style**

**Tudor Revival** 



- Reconnaissance Survey (1999) Significant
- Town of Hinsdale Survey (2001) Significant
- Additional information by the Hinsdale Historical Society & Chicago Tribune
- Background information on Frank D. Danielson, former City Mana