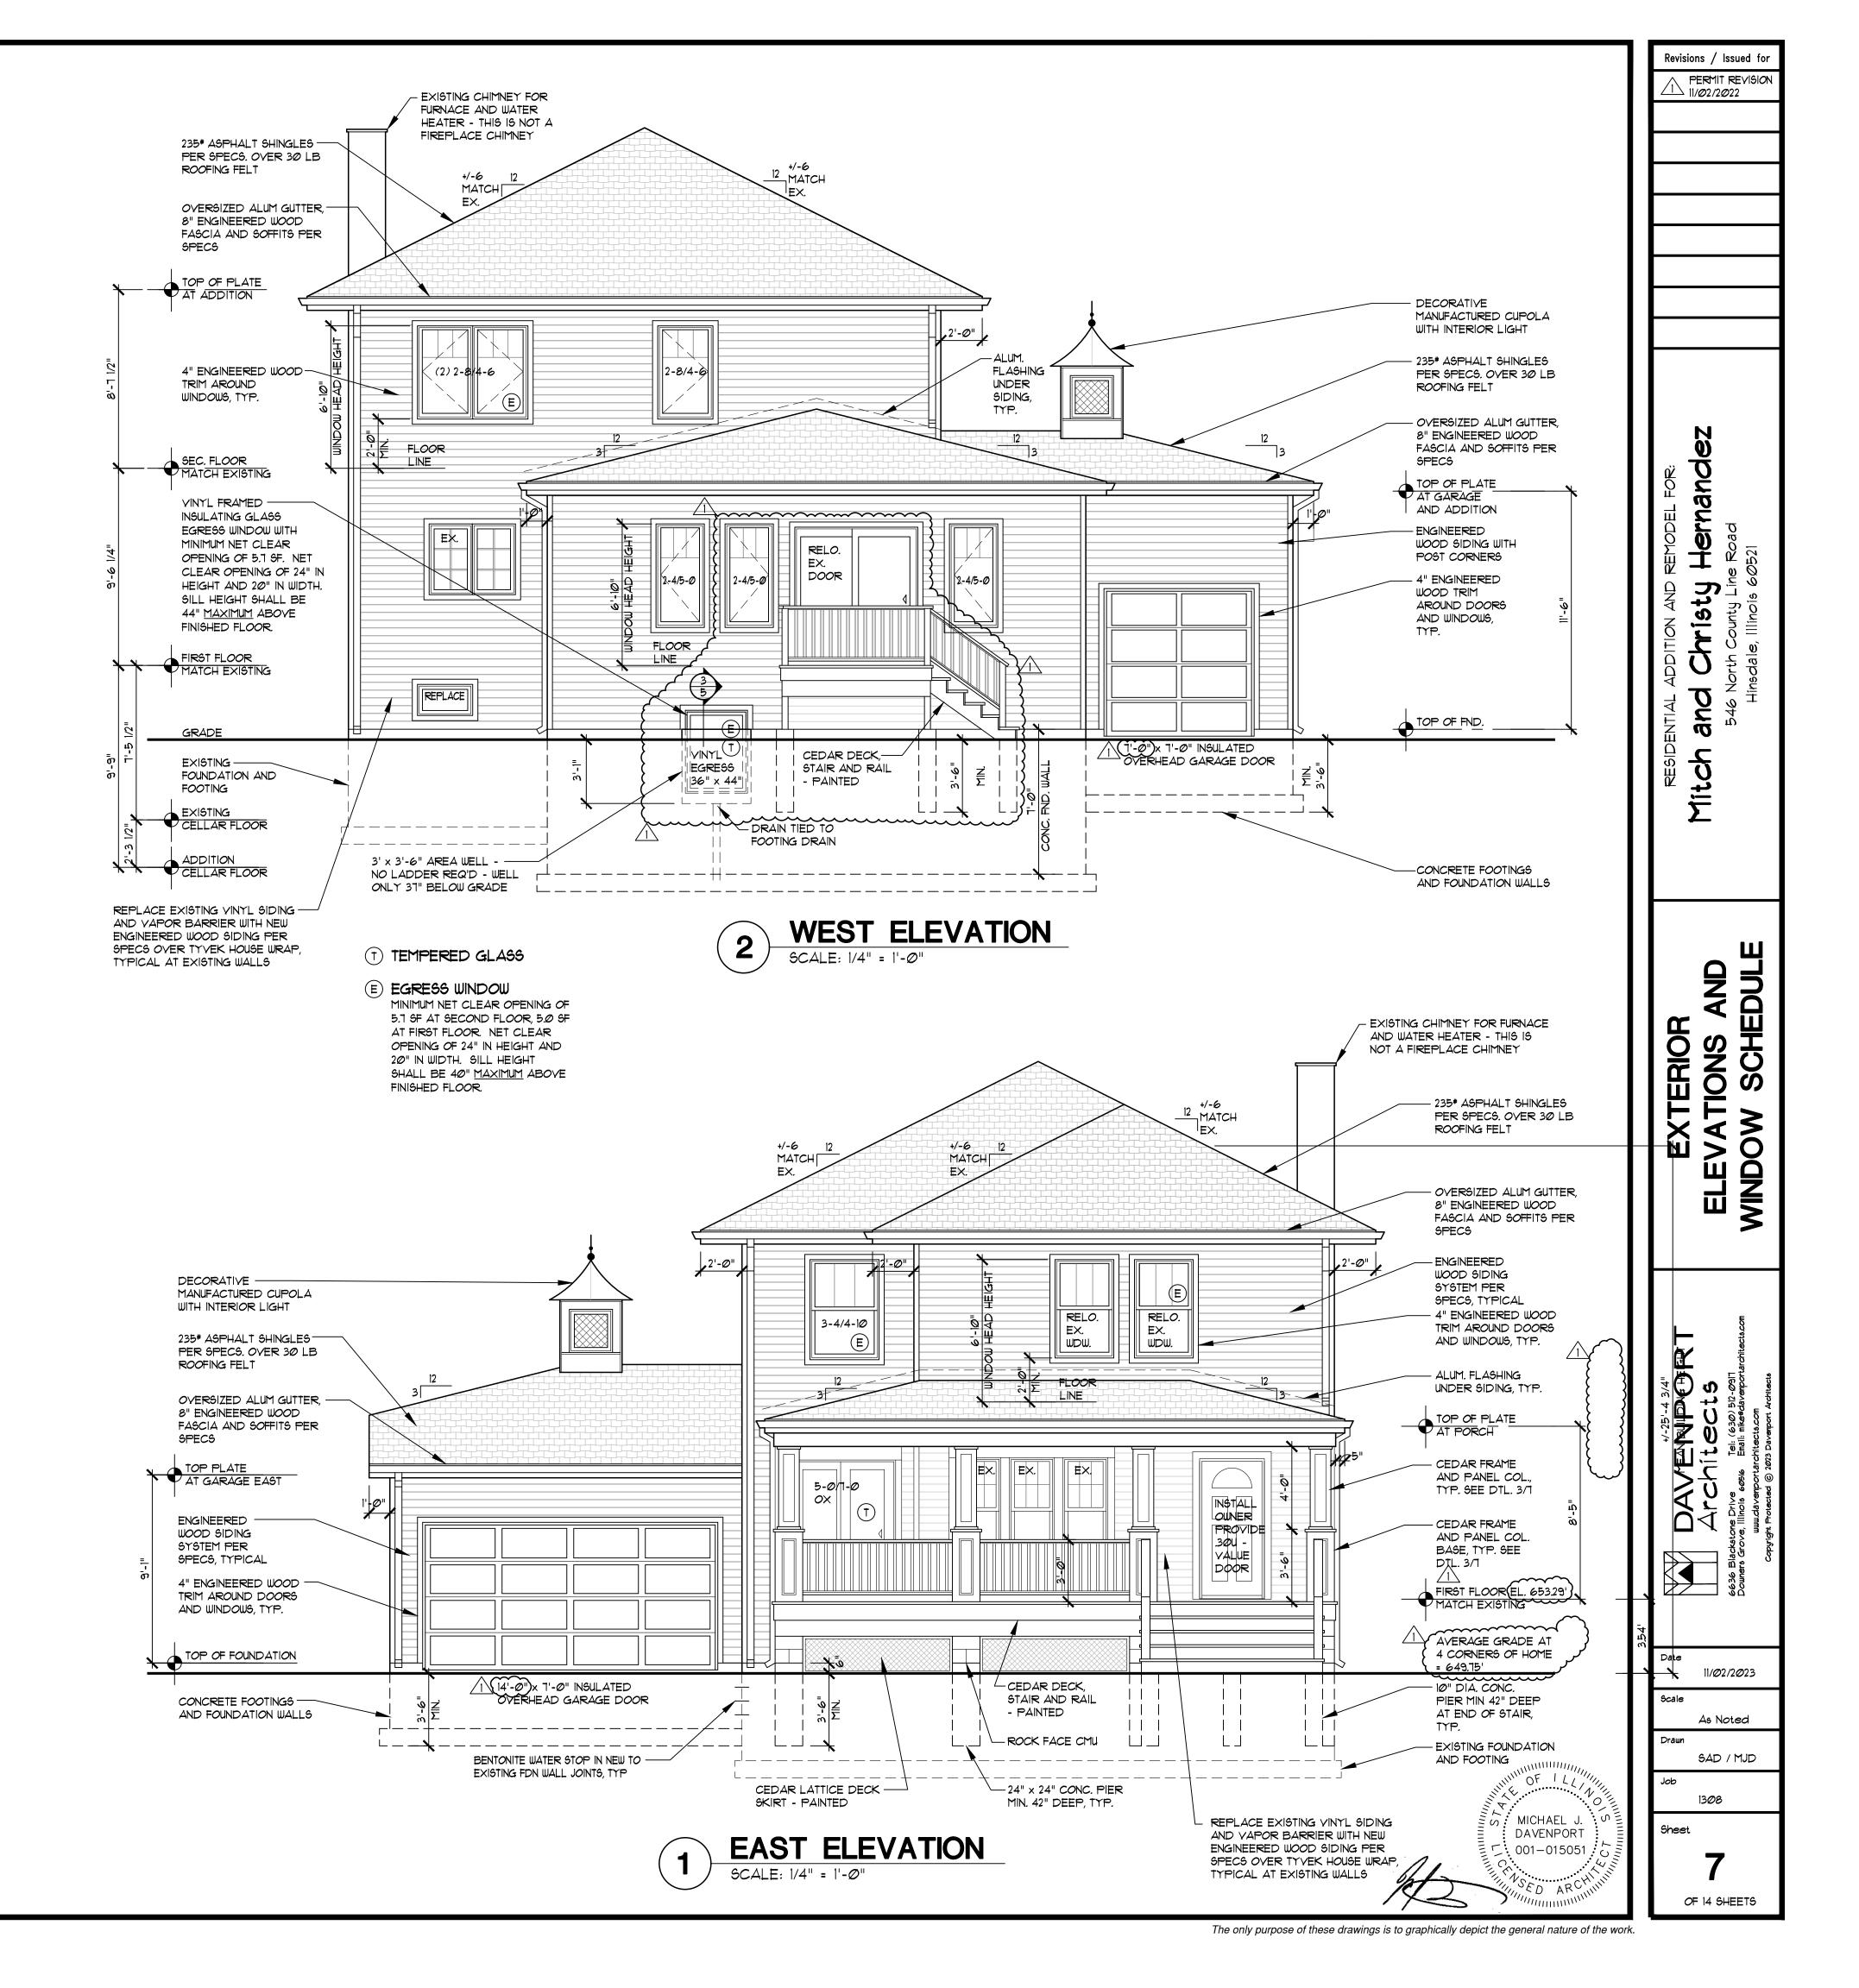

#### **PUBLIC HEARINGS**

 a) Case HPC-19-2023 – 425 E. Eighth Street – Certificate of Appropriateness to Demolish a Single-Family Home and to Construct a New Single-Family Home in the Robbins Park Historic District

Please refer to Attachment 1 for the transcript for Public Hearing Case HPC-19-2023.

Scott Day, attorney for the applicant, was present at the meeting on behalf of the applicant.

Commissioner Elder made a motion, seconded by Commissioner Barclay, to open the public hearing of Case HPC-19-2023 – 425 E. Eighth Street – Certificate of Appropriateness to Demolish a Single-Family Home and to Construct a New Single-Family Home in the Robbins Park Historic District. The motion carried with a roll call vote of 4-0 as follows: