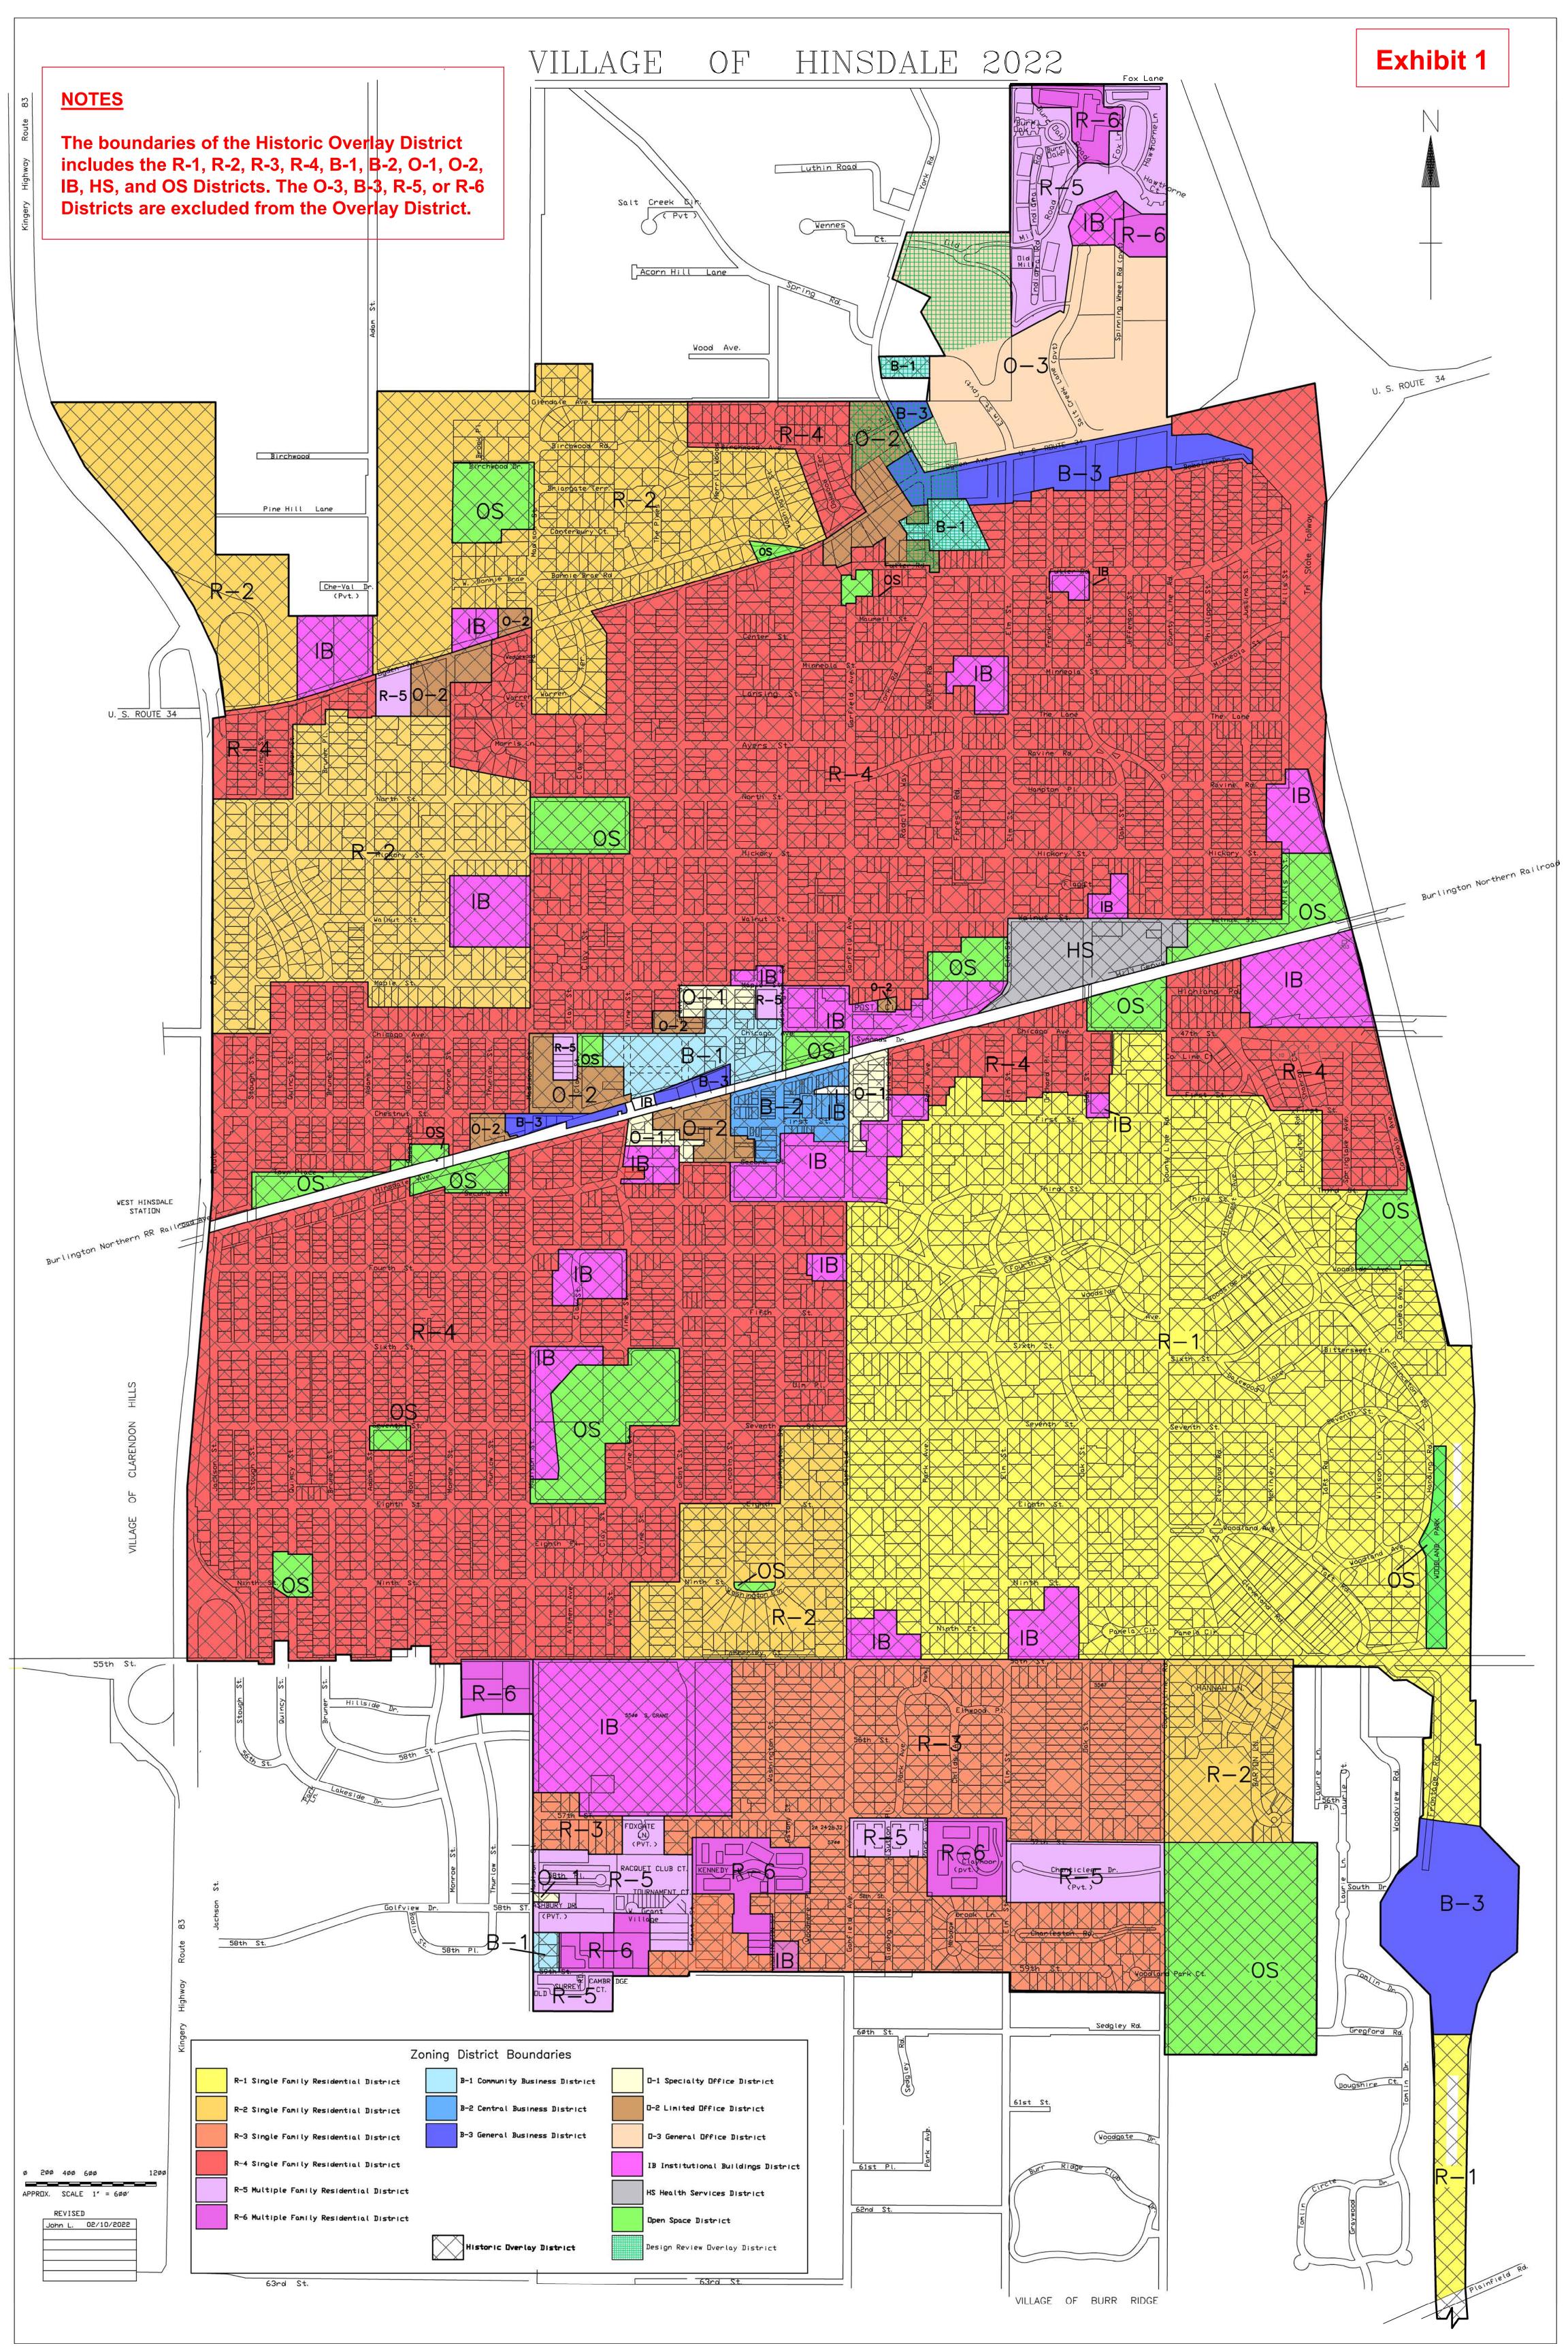

# HISTORIC PRESERVATION COMMISSION Wednesday, March 6, 2024 6:30 p.m. MEMORIAL HALL – MEMORIAL BUILDING 19 East Chicago Avenue, Hinsdale, Illinois 60521 (Tentative & Subject to Change)

- 1. CALL TO ORDER
- 2. ROLL CALL
- 3. APPROVAL OF MINUTES February 7, 2024 Meeting
- 4. PUBLIC HEARINGS
  - a) Case HPC-4-2024 Consideration of Properties for Inclusion on the Historically Significant Structures Property List in the Historic Overlay District (Round 7)
- 5. PUBLIC COMMENT
- 6. NEW BUSINESS
- 7. OLD BUSINESS
  - a) Amendments to Title 14 Status Update
  - b) Robbins Park Historic District Gateway Signs
  - c) Sixth Street Improvement Project
  - d) Sign Code Update