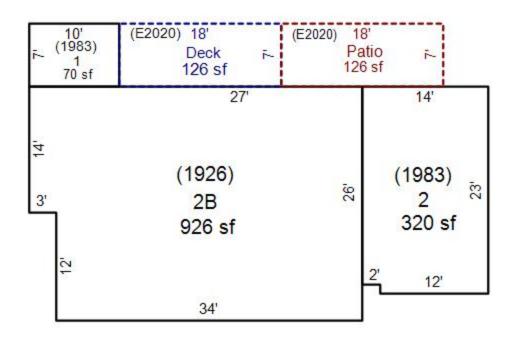

#### **PUBLIC HEARINGS**

 a) Case HPC-19-2023 – 425 E. Eighth Street – Certificate of Appropriateness to Demolish a Single-Family Home and to Construct a New Single-Family Home in the Robbins Park Historic District

Please refer to Attachment 1 for the transcript for Public Hearing Case HPC-19-2023.

Scott Day, attorney for the applicant, was present at the meeting on behalf of the applicant.

Commissioner Elder made a motion, seconded by Commissioner Barclay, to open the public hearing of Case HPC-19-2023 – 425 E. Eighth Street – Certificate of Appropriateness to Demolish a Single-Family Home and to Construct a New Single-Family Home in the Robbins Park Historic District. The motion carried with a roll call vote of 4-0 as follows: