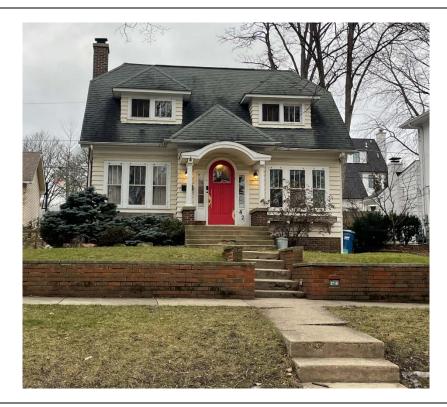

#### **PUBLIC HEARINGS**

 a) Case HPC-19-2023 – 425 E. Eighth Street – Certificate of Appropriateness to Demolish a Single-Family Home and to Construct a New Single-Family Home in the Robbins Park Historic District

Please refer to Attachment 1 for the transcript for Public Hearing Case HPC-19-2023.

Scott Day, attorney for the applicant, was present at the meeting on behalf of the applicant.

Commissioner Elder made a motion, seconded by Commissioner Barclay, to open the public hearing of Case HPC-19-2023 – 425 E. Eighth Street – Certificate of Appropriateness to Demolish a Single-Family Home and to Construct a New Single-Family Home in the Robbins Park Historic District. The motion carried with a roll call vote of 4-0 as follows:

the task of preservation, but under the current process, lacks the ultimate authority to prevent demolition. The concern with this particular home is that it goes a step too far in the design and may open the door for others to follow, and could ultimately result in the possible loss of the Historic District.

Chairman Bohnen confirmed that the client declined to make any modification to the glass bridge / façade on the new home. Chairman Bohnen wanted to be certain that the client understood that by moving forward with the original design, it undermines the existence of the historic district and alienates future neighbors. Buyers purchase homes in the Historic District with the expectation that it will retain its historic charm.