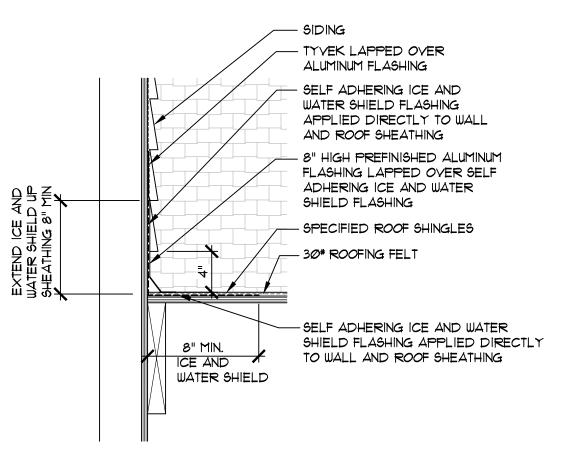

| FIBERGLASS                                                | 2870                  | YES                | NONE           | NONE         | NONE   | N/A          | N/A         | .29       | WHITE/WHITE             |
| CLOPAY<br>OR EQUAL     | LONG<br>PANEL NO.<br>9203 | CLASSIC STEEL<br>PREMIUM - 3<br>LAYER, 2"<br>THICK- RIB.4 | (4)Ø/7-Ø              | N/A                | N/A            | N/A          | NONE   | N/A          | N/A         | N/A       | WHITE                   |
| CLOPAY<br>OR EQUAL     | LONG<br>PANEL NO.<br>9203 | CLASSIC STEEL<br>PREMIUM - 3<br>LAYER, 2"<br>THICK- RIB.4 | € <del>1,</del> ø/1-ø | N/A                | N/A            | N/A          | NONE   | N/A          | N/A         | N/A       | WHITE                   |



# WALL TO ROOF FLASHING DETAIL











The only purpose of these drawings is to graphically depict the general nature of the work.



(630) 789-7030



# HISTORICALLY SIGNIFICANT STRUCTURES PROPERTY LIST PROPERTY INFORMATION SHEET

### Address

4 E. Fifth

## County

DuPage

## PIN / Parcel Number

09-12-133-001

### **Zoning District**

R-1 Single Family Zoning District

## **Land Use**

Single-Family

## **Historic Name**

Frank D. Danielson House

### Architect

R. Harold Zook

# **Date Constructed**

1922

# **Architectural Style**

**Tudor Revival** 



- Reconnaissance Survey (1999) Significant
- Town of Hinsdale Survey (2001) Significant
- Additional information by the Hinsdale Historical Society & Chicago Tribune
- Background information on Frank D. Danielson, former City Manager for Hinsdale in the 1920s and