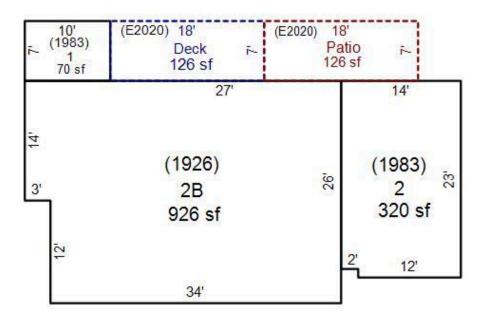

W. 67 Ft.            | 152 |       | \$2,940 (\$820; \$2,120)            | \$172.29   | Same as above.                                                                    |

| 1926 | John H. Grace Jr.  | W. 67 Ft. | 152 | \$430.00 | \$51.90 | Same as above. |
|------|--------------------|-----------|-----|----------|---------|----------------|
| 1925 | Thomas S. Cousin's |           | 152 | \$540.00 | \$63.40 |                |

### **Downers Grove Township Assessor's Record**

Parcel Number: 09-01-406-001

Address: 200 Ravine Rd

City: Hinsdale Zip Code: 60521 NBHD Code: HE3 Lot Total (est.): 9,019 Year Built: 1926

Grade: 1.7 Exterior: Frame Style: 2 Story Living Area: 2,562

Full Baths: 2 Half Baths: 1 Fixtures: 0 Fireplaces: 1

AC: 1

Basement: Partial Basement SF: 926 Garage SF: 400





### **Real Estate Listings**

### November 2005





Enchanting English Cottage brimming with charisma, charm and character. Serenely set high on a hill in a wooded neighborhood, this spacious home offers a grand living room with lovely window seats, wood-burning fireplace and builtins, generous size family room with traditional fireplace and bookcases, a formal dining room, newer white kitchen, a master bedroom with sitting room and private bath...all the quality of a gentle ambiance of luxury! 200 E. RAVINE \$459,000

3-00

HINSDALE DUPAGE UNITED CLARENDON HILLS MULTIPLE BOARD OF OAK BROOK LISTING OFFICE REALTORS NO RESPONSIBILITY ASSUMED FOR ACCURACY OF THE INFORMATION CONTAINED HEREIN Office Ph. LISTING OFFICE THORSEN (SH) Hinsdale So. 323-3450 Home Ph. Owner JASPER, Cletus R. & Be