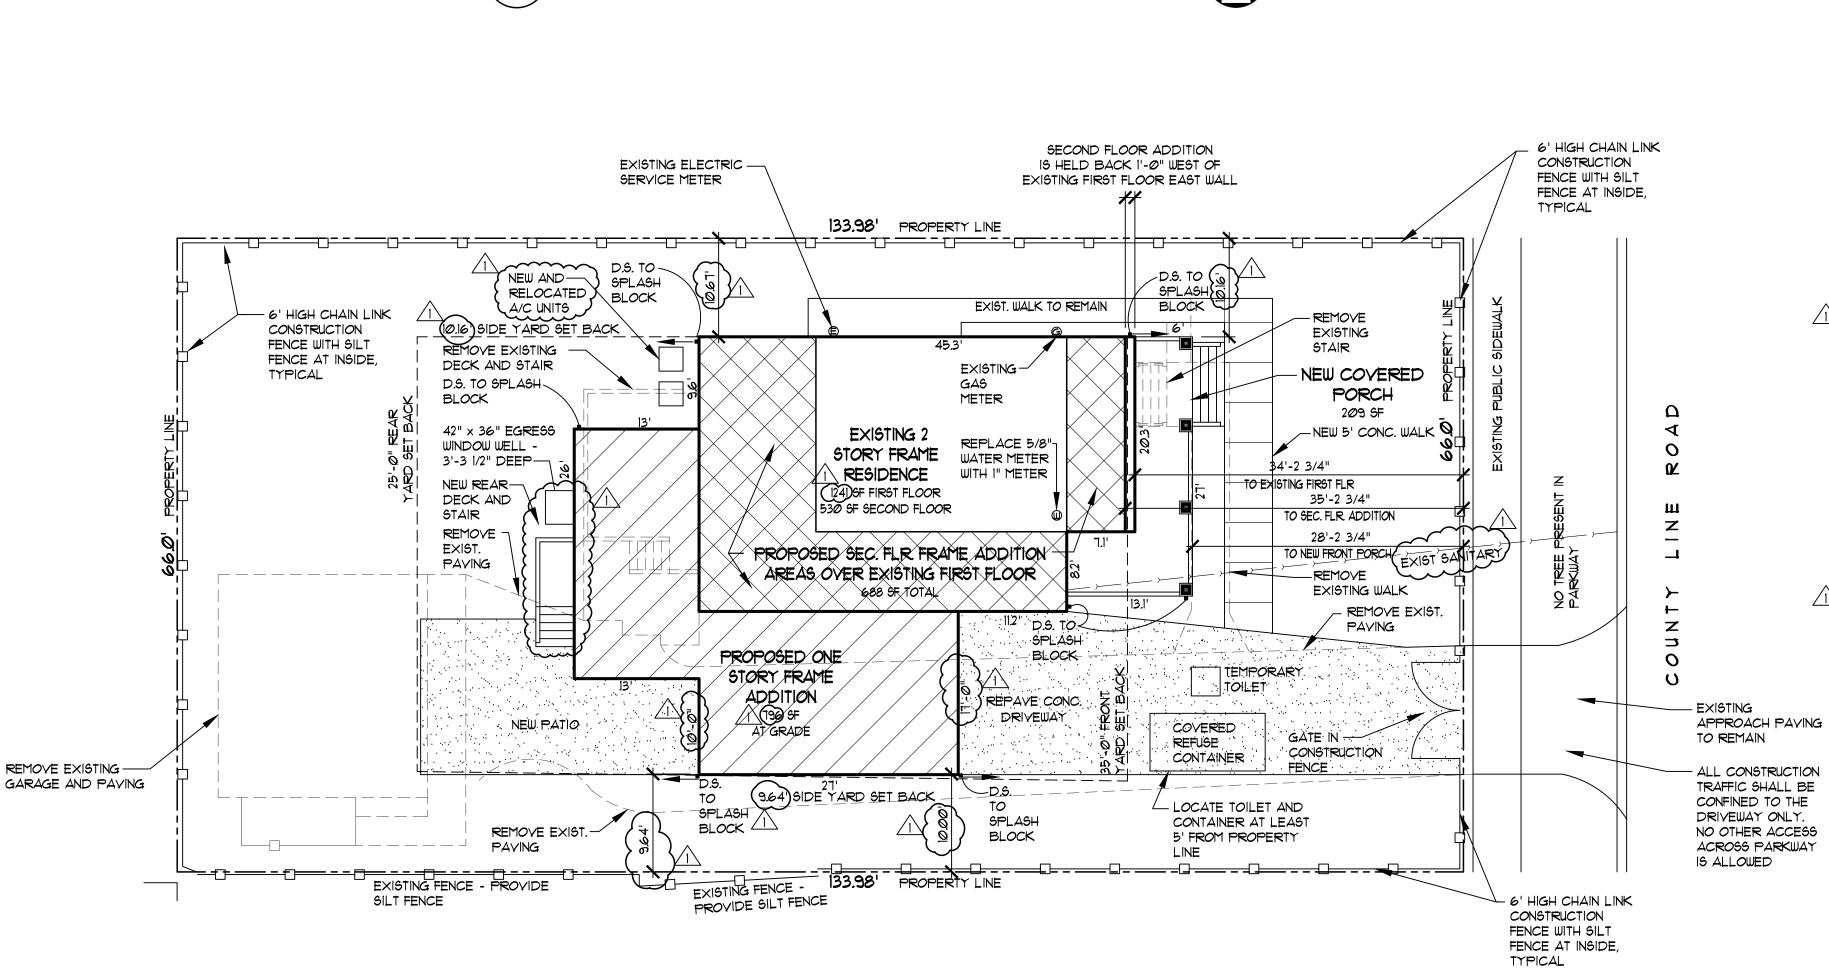

#### **PUBLIC HEARINGS**

 a) Case HPC-19-2023 – 425 E. Eighth Street – Certificate of Appropriateness to Demolish a Single-Family Home and to Construct a New Single-Family Home in the Robbins Park Historic District

Please refer to Attachment 1 for the transcript for Public Hearing Case HPC-19-2023.

Scott Day, attorney for the applicant, was present at the meeting on behalf of the applicant.

Commissioner Elder made a motion, seconded by Commissioner Barclay, to open the public hearing of Case HPC-19-2023 – 425 E. Eighth Street – Certificate of Appropriateness to Demolish a Single-Family Home and to Construct a New Single-Family Home in the Robbins Park Historic District. The motion carried with a roll call vote of 4-0 as follows:

the task of preservation, but under the current process, lacks the ultimate authority to prevent demolition. The concern with this particular home is that it goes a step too far in the design and may open the door for others to follow, and could ultimately result in the possible loss of the Historic District.

Chairman Bohnen confirmed that the client declined to make any modification to the glass bridge / façade on the new home. Chairman Bohnen wanted to be certain that the client understood that by moving forward with the original design, it undermines the existence of the historic district and alienates future neighbors. Buyers purchase homes in the Historic District with the expectation that it will retain its historic charm.