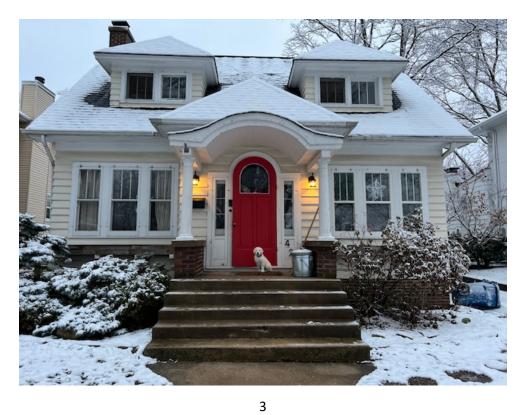

#### **PUBLIC HEARINGS**

 a) Case HPC-19-2023 – 425 E. Eighth Street – Certificate of Appropriateness to Demolish a Single-Family Home and to Construct a New Single-Family Home in the Robbins Park Historic District

Please refer to Attachment 1 for the transcript for Public Hearing Case HPC-19-2023.

Scott Day, attorney for the applicant, was present at the meeting on behalf of the applicant.

Commissioner Elder made a motion, seconded by Commissioner Barclay, to open the public hearing of Case HPC-19-2023 – 425 E. Eighth Street – Certificate of Appropriateness to Demolish a Single-Family Home and to Construct a New Single-Family Home in the Robbins Park Historic District. The motion carried with a roll call vote of 4-0 as follows: