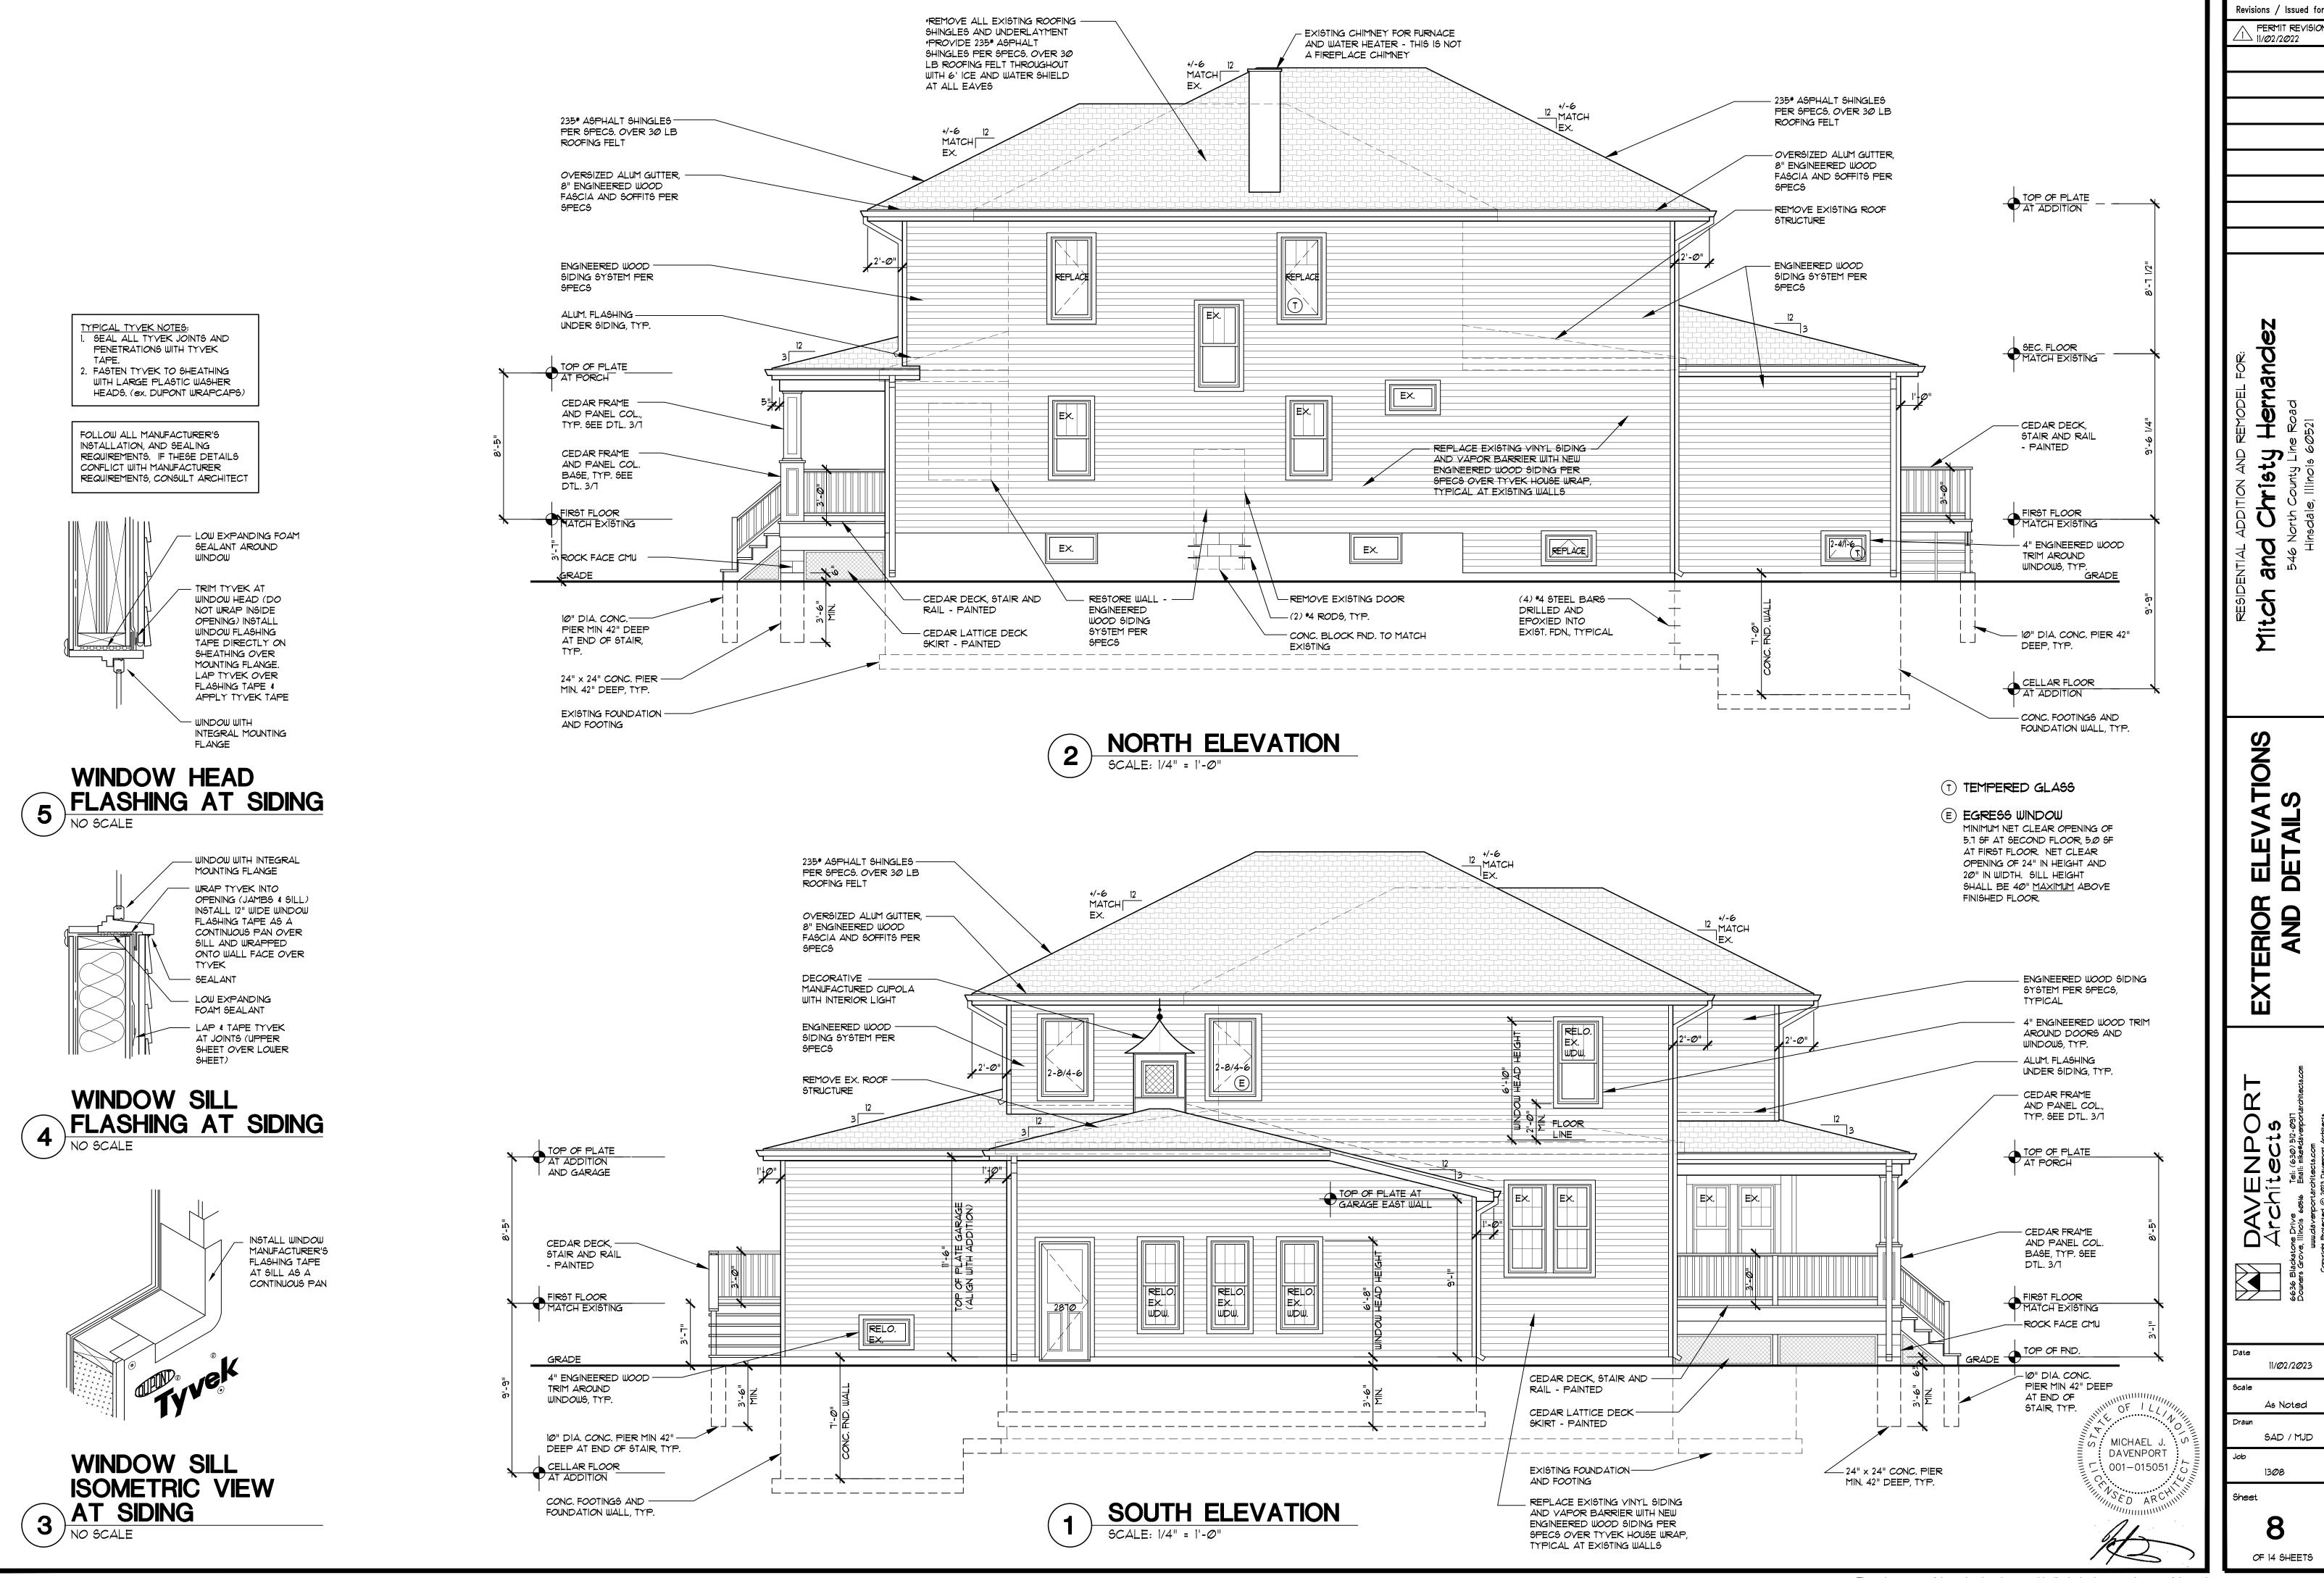

#### **PUBLIC HEARINGS**

 a) Case HPC-19-2023 – 425 E. Eighth Street – Certificate of Appropriateness to Demolish a Single-Family Home and to Construct a New Single-Family Home in the Robbins Park Historic District

Please refer to Attachment 1 for the transcript for Public Hearing Case HPC-19-2023.

Scott Day, attorney for the applicant, was present at the meeting on behalf of the applicant.

Commissioner Elder made a motion, seconded by Commissioner Barclay, to open the public hearing of Case HPC-19-2023 – 425 E. Eighth Street – Certificate of Appropriateness to Demolish a Single-Family Home and to Construct a New Single-Family Home in the Robbins Park Historic District. The motion carried with a roll call vote of 4-0 as follows: