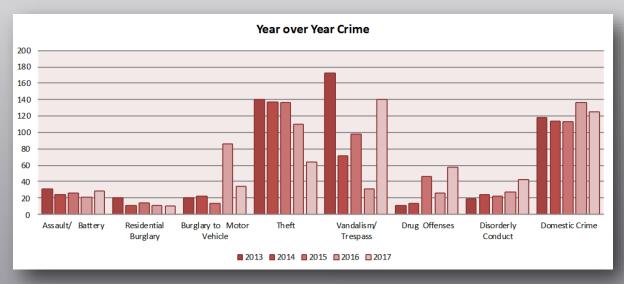

## Crime and Stats

The Hinsdale Police Department is a service-oriented Police Department with officers responding to many requests for assistance including crimes in progress or to help someone who is locked out of their car. In 2017, Hinsdale Officers responded to 16,451 calls, which was steady in line with 2016's 16,701 calls. The most common types of calls were for Alarm Activation, response to a Suspicious Auto or Person, Motorist Assistance, and Auto Accidents.

The Criminal Investigative Division is primarily responsible for conducting follow-up investigations of all criminal incidents reported in Hinsdale. In 2017, there were 234 cases assigned to the division. The most frequent incident classifications were Deception/Fraud/ID Theft (51 cases), Vandalism/Trespass (33 cases), Burglary from Vehicle (31 cases), Theft over \$300.00 (13 cases), and Auto Theft (8 cases).