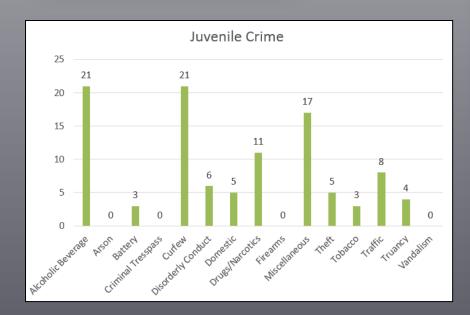

## Crime and Stats

The Hinsdale Police Department is a service-oriented Police Department with officers responding to many requests for assistance including crimes in progress or to help someone who is locked out of their car. In 2017, Hinsdale Officers responded to 16,451 calls, which was steady in line with 2016's 16,701 calls. The most common types of calls were for Alarm Activation, response to a Suspicious Auto or Person, Motorist Assistance, and Auto Accidents.

The Criminal Investigative Division is primarily responsible for conducting follow-up investigations of all criminal incidents reported in Hinsdale. In 2017, there were 234 cases assigned to the division. The most frequent incident classifications were Deception/Fraud/ID Theft (51 cases), Vandalism/Trespass (33 cases), Burglary from Vehicle (31 cases), Theft over \$300.00 (13 cases), and Auto Theft (8 cases).