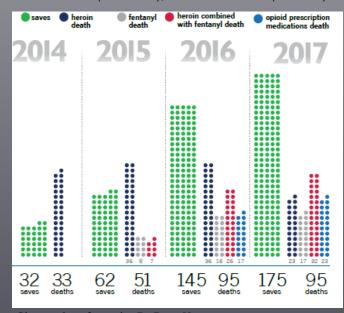

Chart taken from the DuPage Narcan Program 2017 Annual Report

In 2017, Hinsdale officers used Narcan a total of 3 times as first responders to a medical emergency. 2 of those uses saved a life. All Hinsdale officers carry Narcan which is the brand name of the medication Naloxone which is deployed in the event of a suspected opioid overdose. As opioid use and addiction continues, so do efforts in combating it such as addiction and crisis hotlines and task force operations, similar to the DuPage Narcan Program that was established in 2014 and has since saved over 400 lives in DuPage County.