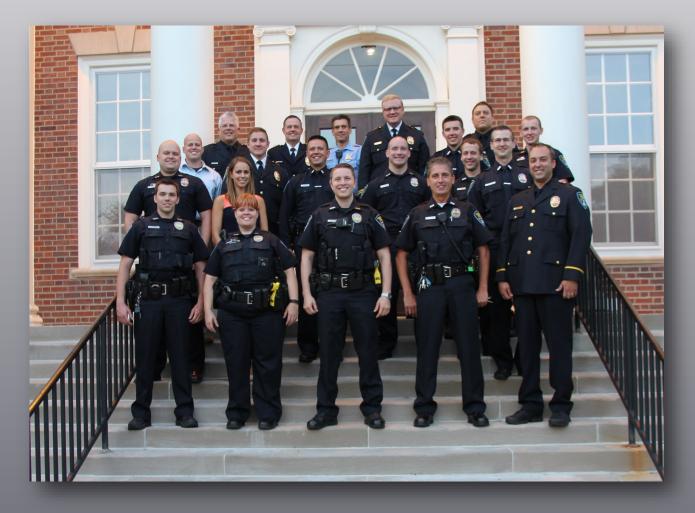

## POLICE DEPARTMENT STAFF

Chief Brian King

Deputy Chief Erik Bernholdt

Deputy Chief Thomas Lillie

Sergeant Louis Hayes

Sergeant Mark Wodka

Sergeant Kevin Susmarski

Juvenile Officer Mike Coughlin

Officer Brian Davenport

Officer Chris Washburn

Officer Steve Ruban

Officer Art Holecek

Officer Karen Kowal

Detective Thomas Krefft

Officer Jeffrey Huckfeldt

Officer Grant McElroy

Officer Dan Blake

Officer Kevin Berland

Officer Evan Caughie

Officer Carter Sward

Detective Kevin Lackey

Officer Ryan Grahn

Officer Dan Mazepa

Officer Matthew Root

Community Service Officer Matt Miller

Community Service Officer Nina Szaflarski

Community Service Officer Matt Kane

Community Service Officer Andrew Hyland

Community Service Officer Jake Fiebelkorn

Records Clerk Mike Hogan