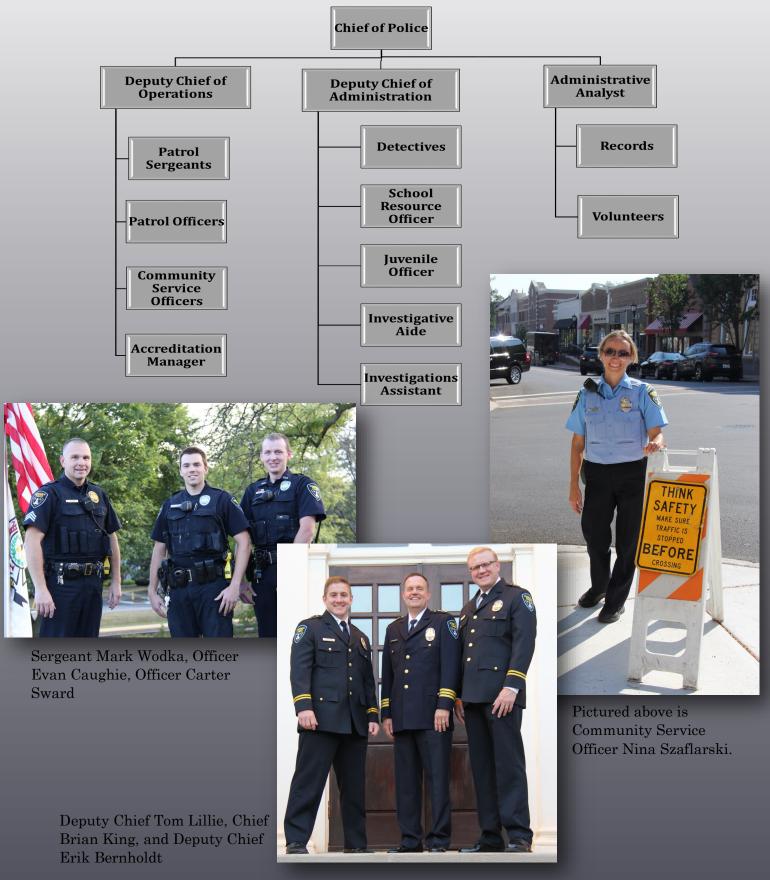

## POLICE DEPARTMENT STAFF

Chief Brian King

Deputy Chief Erik Bernholdt

Deputy Chief Thomas Lillie

Sergeant Louis Hayes

Sergeant Mark Wodka

Sergeant Kevin Susmarski

Juvenile Officer Mike Coughlin

Officer Dan Blake

Officer Kevin Berland

Officer Evan Caughie

Officer Carter Sward

Detective Kevin Lackey

Officer Ryan Grahn

Officer Dan Mazepa

Officer Matthew Root

Community Service Officer Matt Miller

Community Service Officer Nina Szaflarski

Community Service Officer Matt Kane

Community Service Officer Andrew Hyland

Community Service Officer Jake Fiebelkorn

Records Clerk Mike Hogan

## Department Organization