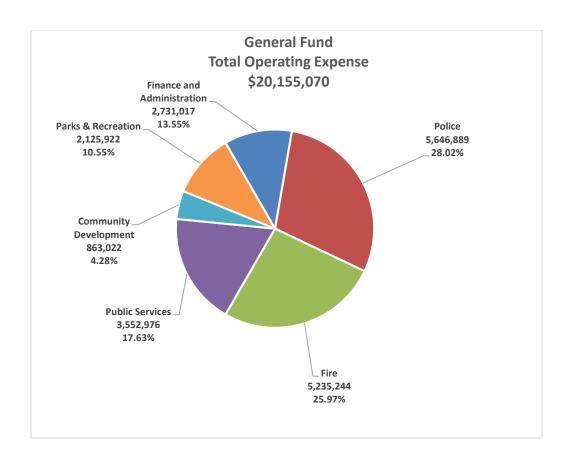

#### **Operating Expenses**

The operating expenses for the General Fund for 2023 are budgeted at \$20,155,070, reflecting an increase of \$1,269,119 (6.7%) over the prior year. The following chart depicts total operating expense by department: