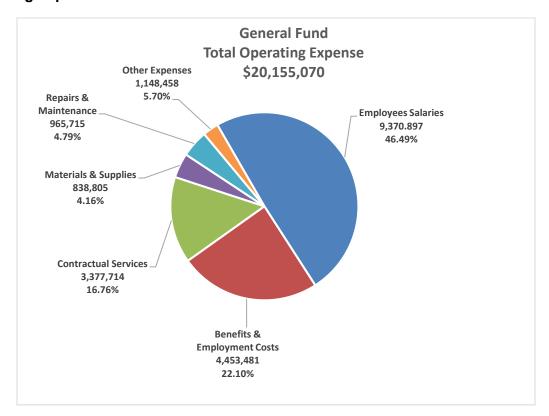

#### **Operating Expenses**

The operating expenses for the General Fund for 2023 are budgeted at \$20,155,070, reflecting an increase of \$1,269,119 (6.7%) over the prior year. The following chart depicts total operating expense by department:

The operating expense amount of \$20,155,070 reported in the chart above relates to the cost of ongoing operations of Village services. In addition to these operating expenses, the 2023 Annual Budget includes a total of \$3,554,000 related to "other financing sources and uses" that include budgeted transfers to support departmental capital and the MIP, contingency, and other non-operating expenses.

Total expenses related to employee salaries are projected to increase by \$424,399 or 4.7%. The budget provides for merit/step increases and pay plan adjustments. The 2023 Budget assumes a return to the historical staffing level in the Police Department of 25 from 26. While some benefit costs are increasing slightly in 2023, the increases are offset by the continued decrease in the Illinois Municipal Retirement Fund (IMRF) contribution rate which has decreased from 10.95% in 2021 to 8.07% in 2022 and now down to 4.98% in 2023. More than half of Village employees are participants in the IMRF fund.