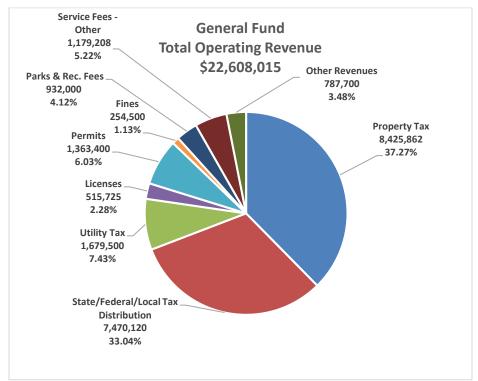

#### **Operating Revenues**

The total revenues of the Village's General Fund in 2023 are projected to be \$22,608,015, which is an increase of \$1,198,218 (5.6%) over the prior year budget amount. The significant factors affecting major revenue categories have been discussed previously in this letter.

It is worthwhile to note that as an Illinois Non-Home Rule municipality, the Village is subject to a restriction that ties annual property tax increases to the Consumer Price Index (CPI). As stated above, for the 2022 Annual Budget and the corresponding 2022 tax levy, the CPI increase, with new construction, will be 5.7%. It is important to note that the Village only receives about 7.3% of the overall property tax bill paid by residents.