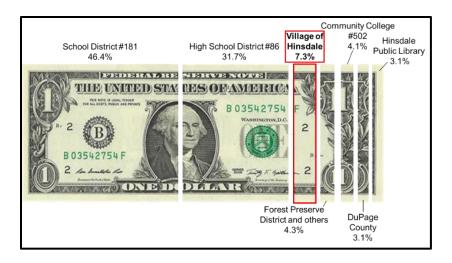

It is worthwhile to note that as an Illinois Non-Home Rule municipality, the Village is subject to a restriction that ties annual property tax increases to the Consumer Price Index (CPI). As stated above, for the 2022 Annual Budget and the corresponding 2022 tax levy, the CPI increase, with new construction, will be 5.7%. It is important to note that the Village only receives about 7.3% of the overall property tax bill paid by residents.