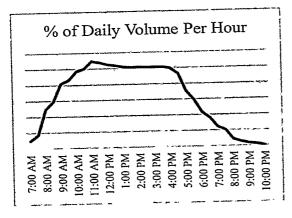

– 5 p.m. for each time zone
- Web-based applications offering 24/7 access for customers on their own time
- Net Promoter Score has improved year-over-year for 5 consecutive years

# **Optimal Call Center Hours**

During a 12-month period in 2019, we collected and tracked every call that was made to our staffed call centers across America. Over 12.7M calls were received during that timeframe, when our call centers were open from M-F (7am to 6pm), and Saturday (8am-1pm).

Figure 27 Comprehensive Customer Service. Our customer service offering spans self-service options to person-to-person contact to offer unmatched service, 24/7 daily.





Figure 28 - **Optimal Call Center Hours**. Analysis of over 12M calls in a 12-month period shows 90%+ of all calls occur M-F between 7:30am and 5:00pm



When analyzing the data, we learned that less than 1.5% of daily calls were received from 7am to 8am, and less than 1% of daily calls were received after 5pm daily. We further learned that less than 2% of the weekly call volume occurred on Saturday. Through the data, the customers were telling us that they were busy during those times, and that it was not necessary for the call centers to be running fully staffed for

#### Collection of Residential Refuse, Recyclable Materials, Yard Waste, Bulk Waste AND Commercial/Industrial Refuse and Recycling

such a small percentage of the total call volume.

This insight allows us to define the best practice for call center hours to be M-F from 7:30am to 5:00pm.

## **Customer Self-Service**

Modern day customer service is about customer options an