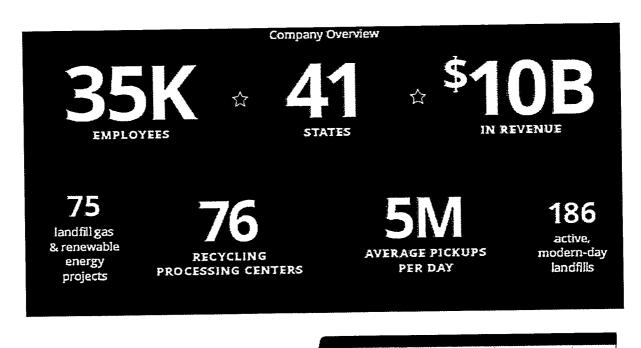

## 3. SOLID WASTE - REQUEST FOR PROPOSALS

#### **SUMMARY:**

Staff received three proposals relating to the Solid Waste Request For Proposal (RFP). Staff will provide a presentation summarizing the proposals. Following review of the presentation, Council to place selection of the winning proposal on the April 10th meeting.

## <u>IMPACT TO BUDGET:</u> To be included in FY24 Budget