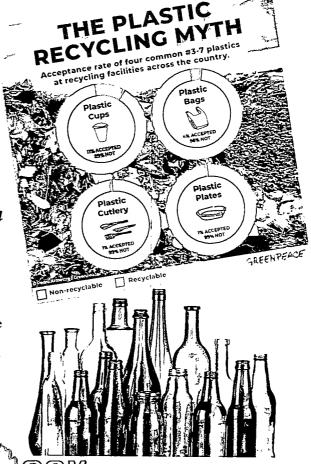

## 3. SOLID WASTE - REQUEST FOR PROPOSALS

#### **SUMMARY:**

Staff received three proposals relating to the Solid Waste Request For Proposal (RFP). Staff will provide a presentation summarizing the proposals. Following review of the presentation, Council to place selection of the winning proposal on the April 10th meeting.

## <u>IMPACT TO BUDGET:</u> To be included in FY24 Budget