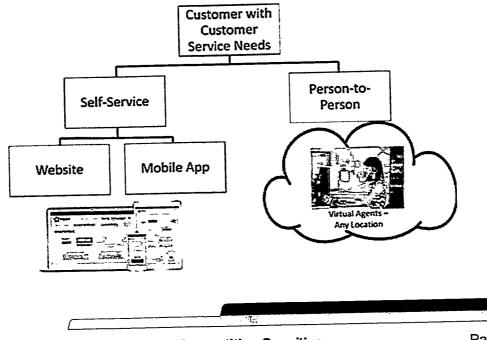

r 1M customers expertly served each month via text, web, email, or phone
- Hours are when customers demand is highest – Monday through Friday from 7:30 a.m. – 5 p.m. for each time zone
- Web-based applications offering 24/7 access for customers on their own time
- Net Promoter Score has improved year-over-year for 5 consecutive years

# **Optimal Call Center Hours**

During a 12-month period in 2019, we collected and tracked every call that was made to our staffed call centers across America. Over 12.7M calls were received during that timeframe, when our call centers were open from M-F (7am to 6pm), and Saturday (8am-1pm).

Figure 27 Comprehensive Customer Service. Our customer service offering spans self-service options to person-to-person contact to offer unmatched service, 24/7 daily.





Figure 28 - **Optimal Call Center Hours**. Analysis of over 12M calls in a 12-month period shows 90%+ of all calls occur M-F between 7:30am and 5:00pm



When analyzing the data, we learned that less than 1.5% of daily calls were received from 7am to 8am, and less than 1% of daily calls were received after 5pm daily. We further learned that less than 2% of the weekly call volume occurred on Saturday. Through the data, the customers were telling us that they were busy during those times, and that it was not necessary for the call centers to be running fully staffed for

#### Collection of Residential Refuse, Recyclable Materials, Yard Waste, Bulk Waste AND Commercial/Industrial Refuse and Recycling

such a small percentage of the total call volume.

This insight allows us to define the