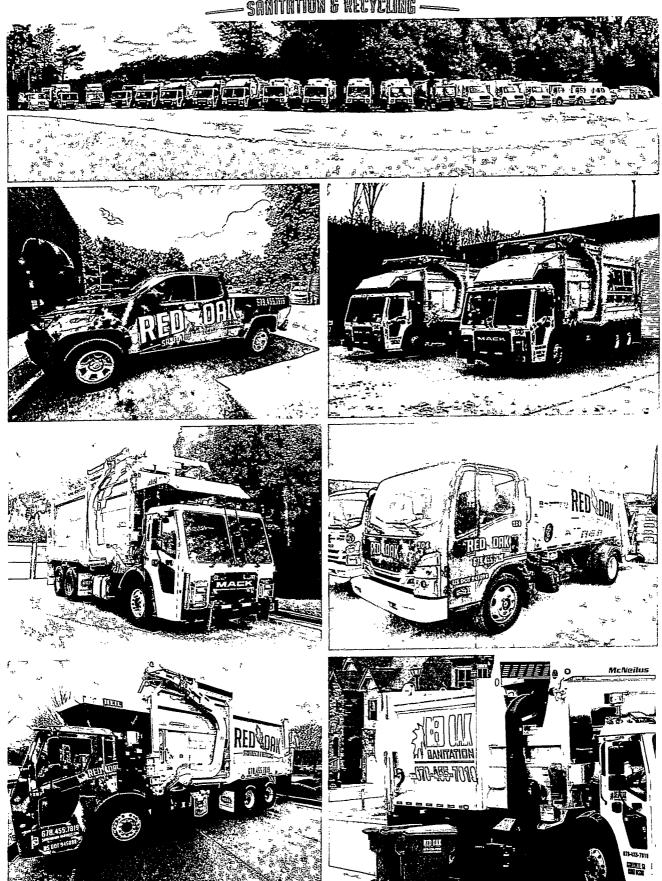

## 3. SOLID WASTE - REQUEST FOR PROPOSALS

#### **SUMMARY:**

Staff received three proposals relating to the Solid Waste Request For Proposal (RFP). Staff will provide a presentation summarizing the proposals. Following review of the presentation, Council to place selection of the winning proposal on the April 10th meeting.