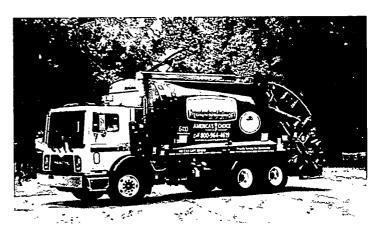

## 3. SOLID WASTE - REQUEST FOR PROPOSALS

#### **SUMMARY:**

Staff received three proposals relating to the Solid Waste Request For Proposal (RFP). Staff will provide a presentation summarizing the proposals. Following review of the presentation, Council to place selection of the winning proposal on the April 10th meeting.