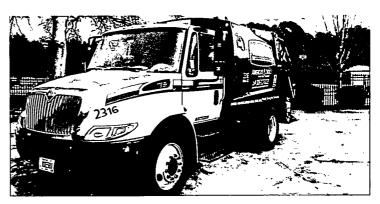

## 3. SOLID WASTE - REQUEST FOR PROPOSALS

#### **SUMMARY:**

Staff received three proposals relating to the Solid Waste Request For Proposal (RFP). Staff will provide a presentation summarizing the proposals. Following review of the presentation, Council to place selection of the winning proposal on the April 10th meeting.