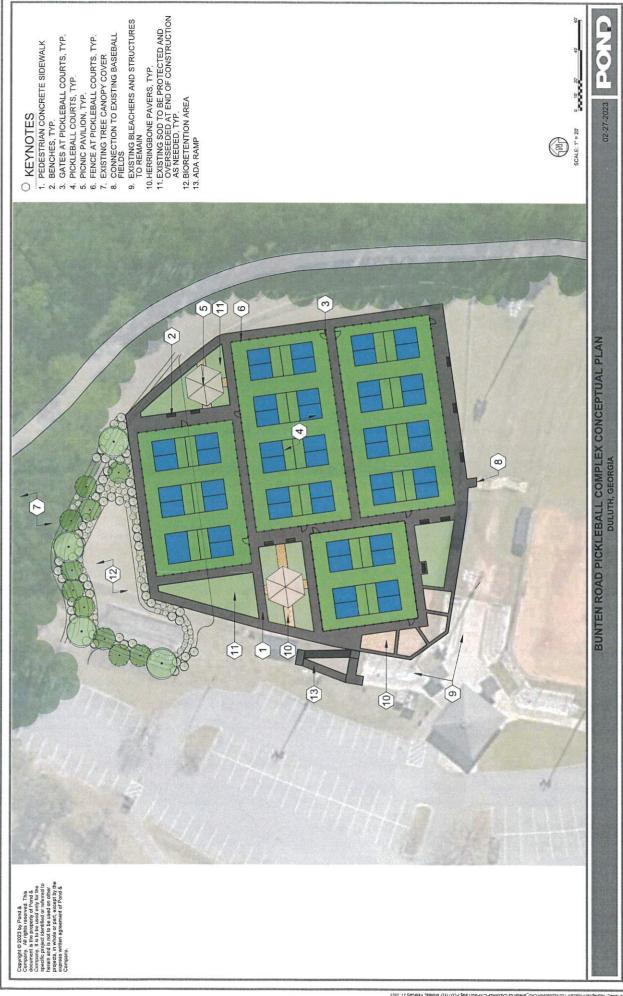

#### 2. BUNTEN PICKLEBALL COURT - SPLOST PROJECT

#### **SUMMARY:**

Due to the underutilized youth baseball field and the abundant inventory of county ball fields, in relation to the ever-growing popular demand of Pickleball, the Parks and Recreation Department will present the proposed 13 court Bunten Pickleball Court Complex. Pickleball is a multigenerational and multi-cultural league activity. ALTA Pickleball leagues will provide year-round play for the proposed courts as well as provide public court play and instructional programming. Currently, the department has generated \$14,000 in revenue from the 8 existing tennis/pickleball courts and the 2 indoor gym courts. The proposed 13 court complex cost is estimated at \$1,633,546.00, for construction in 2024 the estimated cost is \$1,682,552.38.

### IMPACT TO BUDGET: TBD