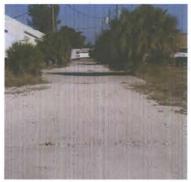

Area #10 consists of single family properties. The area is just west of the existing CRA boundary. The area is bound by SE 46<sup>th</sup> Street to the south, SE 44<sup>th</sup> Street to the north, SE 14<sup>th</sup> Place to the west, and to the east, the alley between the properties lining SE 14<sup>th</sup> Place and SE 15<sup>th</sup> Ave. Some of the properties are deteriorating, and the alley is in substandard condition. The area encompasses approximately 6 acres.

Area 10 - Residential

Area 10 - Alley

This small area needs to be included in infrastructure upgrades, particularly storm water and alleyway improvements.

| Existin    | ng Goals                                                    | 100     |
|------------|-------------------------------------------------------------|---------|
| 3.3<br>3.5 | Dwelling Units/Affordable Housing Streets, Public Utilities |         |
| 4.3        | Environmental Quality Availability of Public Facilities     |         |
| 4.4        | Physical and Social Quality of Neighborhood                 |         |
| 5.0        | Community Policing                                          | 111     |
| 6.0        | Publicly Funded Capital Projects                            |         |
| 9.0        | Residential Use in Redevelopment Areas                      | and the |
| 10.0       | Projected Costs of Redevelopment                            |         |
| 10.1       | Publicly Funded Capital Projects/Public Indebtedness        |         |
| 10.2       | Tax Increment Financing                                     |         |
| 10.3       | Use of Tax Increment Funds                                  | R-17-   |