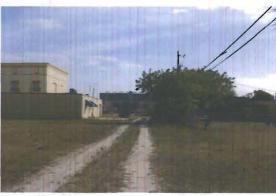

Area #3 is bound to the south by SE 46<sup>th</sup> Lane, to the north by the Malaga Canal, to the east by the second parcel west of Del Prado Boulevard, and to the west by Coronado Parkway. Currently, the southern portion of SE 46<sup>th</sup> Lane is included in the CRA, but the right-of-way to the north is not included. This has prohibited the CRA from investing in infrastructure and streetscape improvements on the northern side of the road. Area 3 includes many multifamily properties along the canal, some of which are deteriorating. The area encompasses approximately 20 acres.

Area 3 - Vacant Lot

The key elements to be addressed in this area are the upgrades of infrastructure, storm water, sidewalks, curbs and gutters and the creation of opportunities for redevelopment on underutilized real estate.