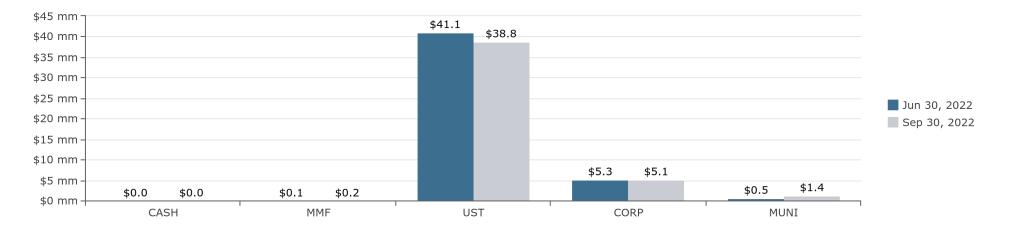

#### Market Value Basis Security Distribution

| Security Distribution         | Jun 30, 2022<br>Ending Balance | Jun 30, 2022<br>Portfolio Allocation | Sep 30, 2022<br>Ending Balance | Sep 30, 2022<br>Portfolio Allocation | Change in<br>Allocation | Book Yield |
|-------------------------------|--------------------------------|--------------------------------------|--------------------------------|--------------------------------------|-------------------------|------------|
| Cash                          | \$97.79                        | 0.00%                                | \$237.42                       | 0.00%                                | 0.00%                   | 0.00%      |
| U.S. Treasury Notes           | \$77,813,090.31                | 76.63%                               | \$76,217,843.81                | 76.20%                               | (0.43%)                 | 1.43%      |
| Federal Instrumentality (GSE) | 1,749,127.60                   | 11.57%                               | 6,484,329.22                   | 6.48%                                | (5.09%)                 | 0.46%      |
| Money Market Funds            | \$126,993.87                   | 0.13%                                | \$254,345.58                   | 0.25%                                | 0.13%                   | 2.56%      |
| Corporate Notes               | 11,851,043.08                  | 11.67%                               | 16,089,210.66                  | 16.09%                               | 4.41%                   | 2.09%      |
| Municipal Bonds               |                                |                                      | 975,074.86                     | 0.97%                                | 0.97%                   | 3.29%      |
| Portfolio Total               | \$101,540,352.65               | 100.00%                              | \$100,021,041.56               | 100.00%                              |                         | 1.50%      |