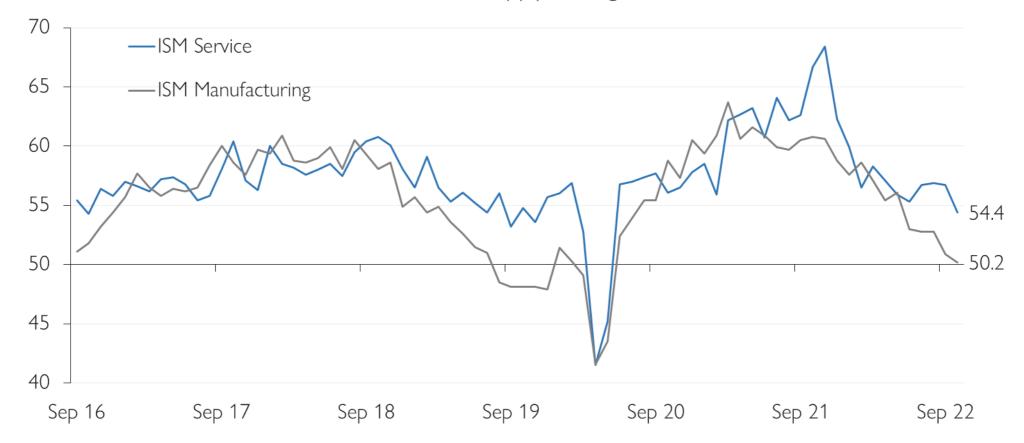

## ISM

o The Institute of Supply Management Index trend suggests an economic slowdown may be ahead.