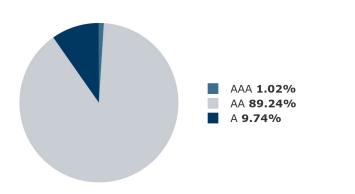

#### S&P Rating Distribution

| S&P Rating Distribution        | Sep 30, 2022<br>Ending Balance | Portfolio<br>Allocation |
|--------------------------------|--------------------------------|-------------------------|
| Short Term Rating Distribution |                                |                         |
| A-I+                           | \$0.00                         | 0.00%                   |
| A-I                            |                                |                         |
| A-2                            |                                |                         |
| Total Short Term Ratings       | \$0.00                         | 0.00%                   |
| Long Term Rating Distribution  |                                |                         |
| AAA                            | \$997,087.51                   | 1.02%                   |
| AA                             | \$87,461,902.44                | 89.24%                  |
| A                              | \$9,545,824.88                 | 9.74%                   |
| Below A                        |                                |                         |
| Not Rated                      |                                |                         |
| Total Long Term Ratings        | \$98,004,814.83                | 100.00%                 |
| Portfolio Total                | \$98,004,814.83                | 100.00%                 |