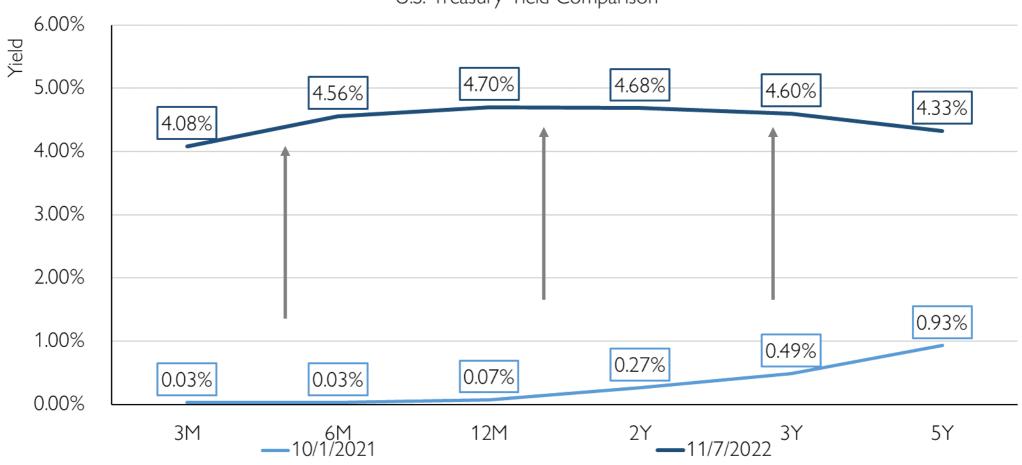

# Yield Curve Increases on FOMC and Inflation Expectations

 Short term yields have increased as a result of FOMC rate increases and longer term rates have increased as inflation remains elevated.

## Inflation Concerns Continue to Push Rates Higher

U.S. Treasury Yield Comparison 3M/2YR/5YR/10YR