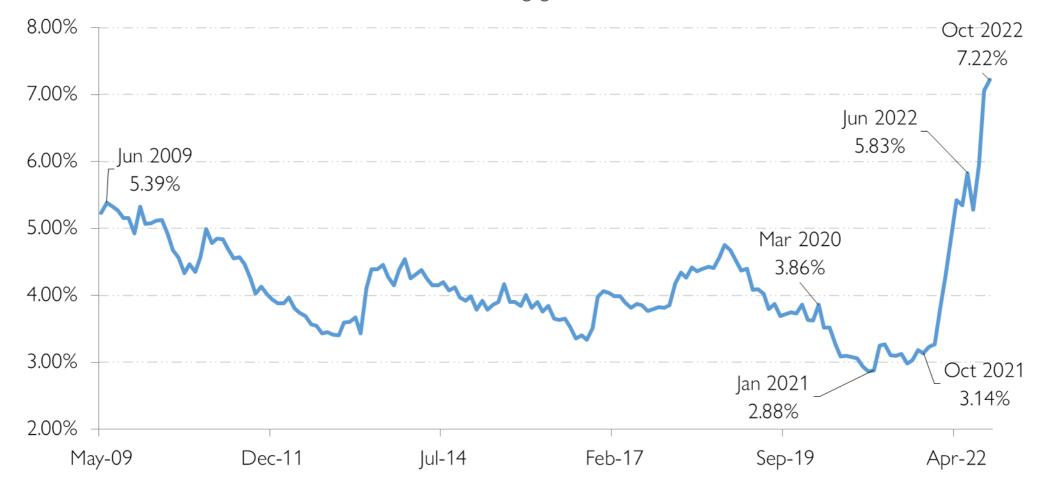

# Mortgage Rates

o Mortgage rates reach the highest levels since November 2000 when the rate was 7.27%.

Mortgage Rates