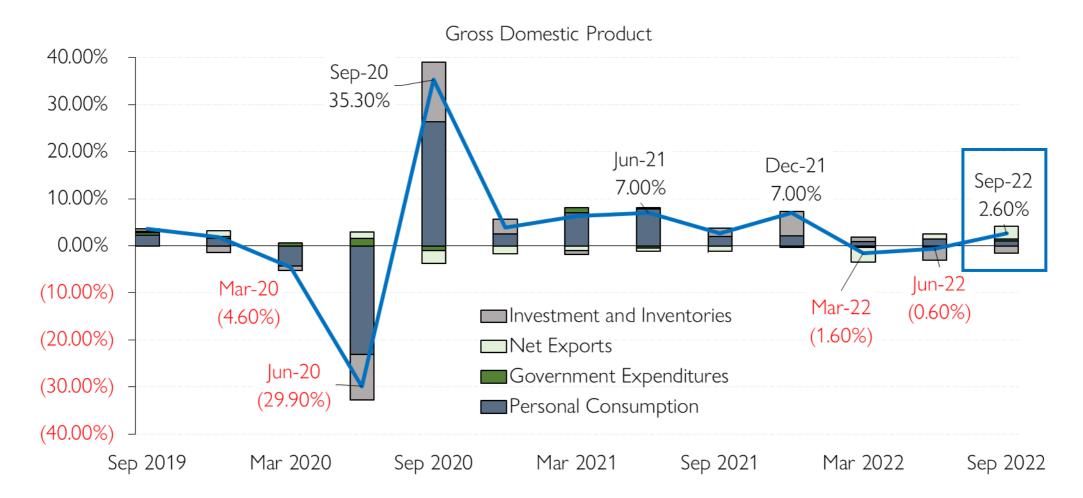

## U.S. Gross Domestic Product

• The U.S. economy grew during the third quarter, primarily due to petroleum exports. This resulted in Net Exports growing 2.77%, the largest contribution in more than 22 years. Business spending contracted for the second consecutive quarter (-1.59%) and consumer expenditures growth dropped below 1.0% for the second time in 2022 at 0.97%. Government spending grew nominally at 0.42%.