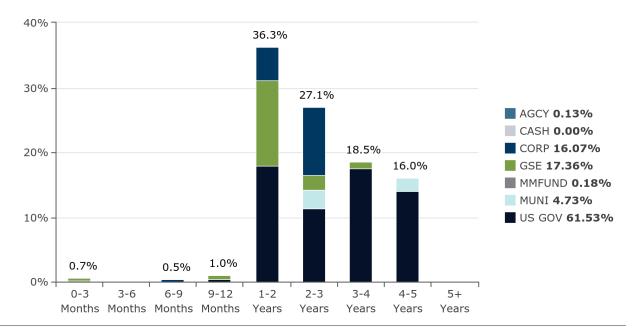

#### Maturity Distribution by Security Type

| Security Distribution | 0-3 Months   | 3-6 Months | 6-9 Months   | 9-12 Months  | I-2 Years       | 2-3 Years       | 3-4 Years       | 4-5 Years       | 5+ Years | Portfolio Total |
|-----------------------|--------------|------------|--------------|--------------|-----------------|-----------------|-----------------|-----------------|----------|-----------------|
| AGCY                  |              |            |              |              | \$124,170.42    |                 |                 |                 |          | \$124,170.42    |
| CASH                  | 239.98       |            |              |              |                 |                 |                 |                 |          | 239.98          |
| CORP                  |              |            | 447,108.16   |              | 5,021,704.05    | 10,279,890.96   |                 |                 |          | 15,748,703.17   |
| FED INST (GSE)        | 466,977.93   |            |              | 451,905.13   | 12,910,731.78   | 2,329,052.02    | 858,778.20      |                 |          | 17,017,445.05   |
| MMFUND                | 177,896.35   |            |              |              |                 |                 |                 |                 |          | 177,896.35      |
| MUNI                  |              |            |              |              |                 | 2,725,485.00    |                 | 1,907,680.47    |          | 4,633,165.47    |
| US GOV                |              |            |              | 484,310.09   | 17,557,575.78   | 11,197,109.27   | 17,265,321.78   | 13,798,877.46   |          | 60,303,194.38   |
| TOTAL                 | \$645,114.26 |            | \$447,108.16 | \$936,215.21 | \$35,614,182.03 | \$26,531,537.25 | \$18,124,099.98 | \$15,706,557.93 |          | \$98,004,814.83 |