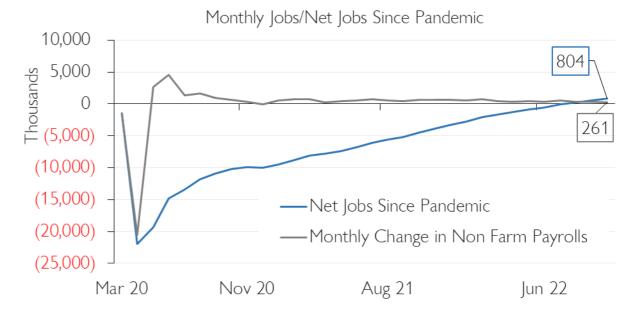

### Job Growth continues into 4<sup>th</sup> Quarter

- o More than 4.0mm jobs have been created in 2022, including 261k jobs created in October.
- Net jobs finally reached breakeven in August 2022, twenty-nine months after losing 22mm jobs in March and April of 2020.
- The Great Resignation continues as more than 4.2mm individuals are quitting jobs on a monthly basis. This is 1mm more per month than pre-pandemic levels.