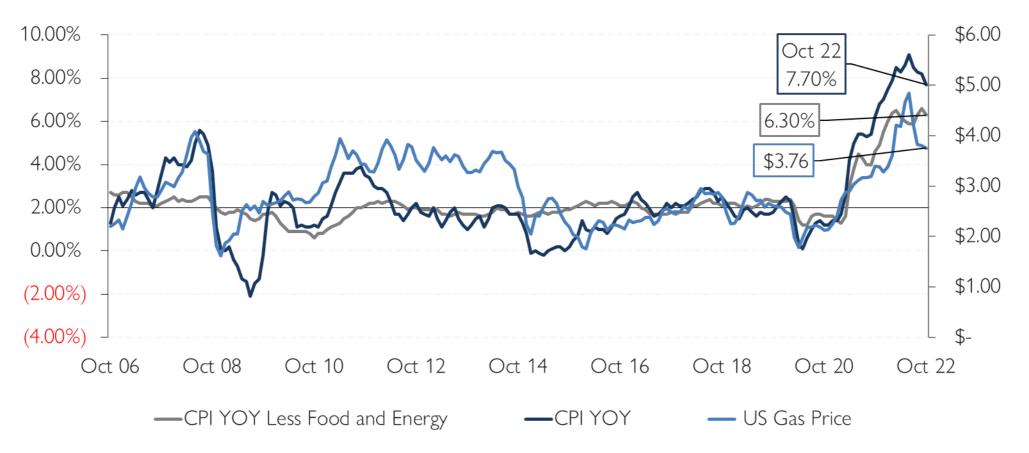

# Inflation - CPI

• The year over year Consumer Price Index declined in October with an increase of 7.7% (7.9% expected), the lowest reading since January 2022. The Core index reading of 6.3% was 0.1% lower than September's figure.