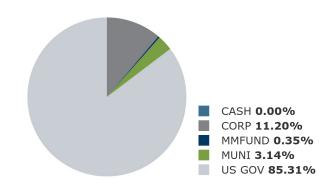

#### S&P Rating Distribution

| S&P Rating Distribution        | Sep 30, 2022<br>Ending Balance | Portfolio<br>Allocation |
|--------------------------------|--------------------------------|-------------------------|
| Short Term Rating Distribution |                                |                         |
| A-1+                           | \$0.00                         | 0.00%                   |
| A-I                            |                                |                         |
| A-2                            |                                |                         |
| Total Short Term Ratings       | \$0.00                         | 0.00%                   |
| Long Term Rating Distribution  |                                |                         |
| AAA                            | \$1,229,657.86                 | 1.23%                   |
| AA                             | \$88,531,700.14                | 88.51%                  |
| A                              | \$10,259,683.55                | 10.26%                  |
| Below A                        |                                |                         |
| Not Rated                      |                                |                         |
| Total Long Term Ratings        | \$100,021,041.56               | 100.00%                 |
| Portfolio Total                | \$100,021,041.56               | 100.00%                 |