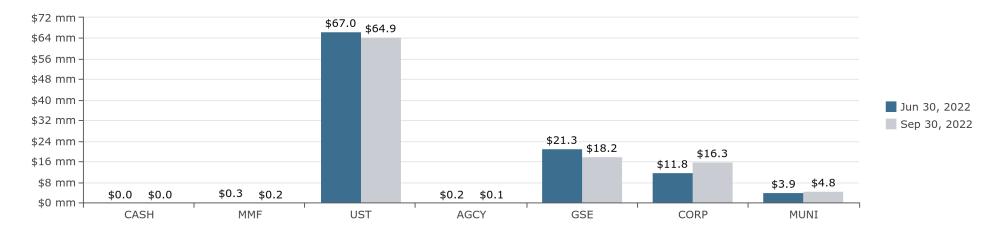

#### Market Value Basis Security Distribution

| Security Distribution         | Jun 30, 2022<br>Ending Balance | Jun 30, 2022<br>Portfolio Allocation | Sep 30, 2022<br>Ending Balance | Sep 30, 2022<br>Portfolio Allocation | Change in Allocation | Book Yield |
|-------------------------------|--------------------------------|--------------------------------------|--------------------------------|--------------------------------------|----------------------|------------|
| Cash                          | \$123.82                       | 0.00%                                | \$239.98                       | 0.00%                                | 0.00%                | 0.00%      |
| U.S. Treasury Notes           | \$64,009,112.68                | 63.87%                               | \$60,303,194.38                | 61.53%                               | (2.34%)              | 1.44%      |
| U.S. Agency Notes             | 144,077.59                     | 0.14%                                | 124,170.42                     | 0.13%                                | (0.02%)              | 1.42%      |
| Federal Instrumentality (GSE) | 20,258,872.49                  | 20.21%                               | 17,017,445.05                  | 17.36%                               | (2.85%)              | 0.65%      |
| Money Market Funds            | \$280,042.50                   | 0.28%                                | \$177,896.35                   | 0.18%                                | (0.10%)              | 2.56%      |
| Corporate Notes               | 11,573,602.49                  | 11.55%                               | 15,748,703.17                  | 16.07%                               | 4.52%                | 2.42%      |
| Municipal Bonds               | 3,953,343.69                   | 3.94%                                | 4,633,165.47                   | 4.73%                                | 0.78%                | 3.56%      |
| Portfolio Total               | \$100,219,175.26               | 100.00%                              | \$98,004,814.83                | 100.00%                              |                      | I.56%      |