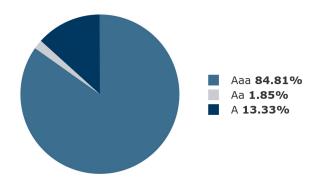

#### Moody's Rating Distribution

| Moody's Rating Distribution    | Sep 30, 2022<br>Ending Balance | Portfolio<br>Allocation |
|--------------------------------|--------------------------------|-------------------------|
| Short Term Rating Distribution |                                |                         |
| P-I                            | \$0.00                         | 0.00%                   |
| P-2                            |                                |                         |
| Total Short Term Ratings       | \$0.00                         | 0.00%                   |
| Long Term Rating Distribution  |                                |                         |
| Aaa                            | \$84,830,960.50                | 84.81%                  |
| Aa                             | \$1,854,876.78                 | 1.85%                   |
| A                              | \$13,335,204.27                | 13.33%                  |
| Below A                        |                                |                         |
| Not Rated                      |                                |                         |
| Total Long Term Ratings        | \$100,021,041.56               | 100.00%                 |
| Portfolio Total                | \$100,021,041.56               | 100.00%                 |
|                                |                                |                         |