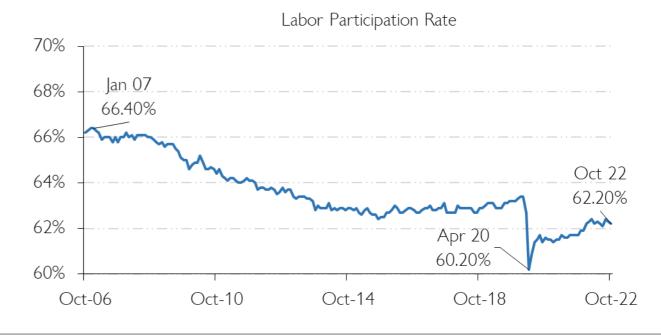

### Unemployment Levels Remain Low

- The national unemployment rate remains low at 3.5% through September. Florida is a full % lower at 2.5%.
- The labor force participation rate is persistently low at 62.2% in October, suggesting millions of working age people have still not re-entered the workforce