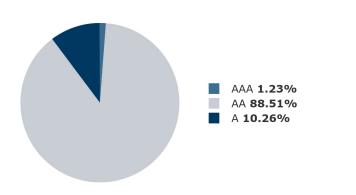

#### S&P Rating Distribution

| S&P Rating Distribution        | Sep 30, 2022<br>Ending Balance | Portfolio<br>Allocation |
|--------------------------------|--------------------------------|-------------------------|
| Short Term Rating Distribution |                                |                         |
| A-1+                           | \$0.00                         | 0.00%                   |
| A-I                            |                                |                         |
| A-2                            |                                |                         |
| Total Short Term Ratings       | \$0.00                         | 0.00%                   |
| Long Term Rating Distribution  |                                |                         |
| AAA                            | \$1,229,657.86                 | 1.23%                   |
| AA                             | \$88,531,700.14                | 88.51%                  |
| A                              | \$10,259,683.55                | 10.26%                  |
| Below A                        |                                |                         |
| Not Rated                      |                                |                         |
| Total Long Term Ratings        | \$100,021,041.56               | 100.00%                 |
| Portfolio Total                | \$100,021,041.56               | 100.00%                 |