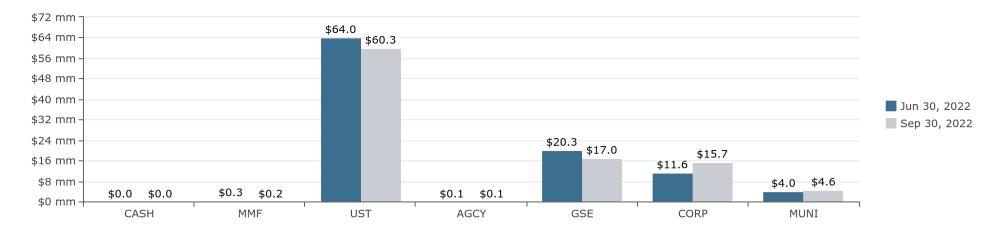

#### Market Value Basis Security Distribution

| Security Distribution         | Jun 30, 2022<br>Ending Balance | Jun 30, 2022<br>Portfolio Allocation | Sep 30, 2022<br>Ending Balance | Sep 30, 2022<br>Portfolio Allocation | Change in<br>Allocation | Book Yield |
|-------------------------------|--------------------------------|--------------------------------------|--------------------------------|--------------------------------------|-------------------------|------------|
| Cash                          | \$97.79                        | 0.00%                                | \$237.42                       | 0.00%                                | 0.00%                   | 0.00%      |
| U.S. Treasury Notes           | \$77,813,090.31                | 76.63%                               | \$76,217,843.81                | 76.20%                               | (0.43%)                 | 1.43%      |
| Federal Instrumentality (GSE) | 1,749,127.60                   | 11.57%                               | 6,484,329.22                   | 6.48%                                | (5.09%)                 | 0.46%      |
| Money Market Funds            | \$126,993.87                   | 0.13%                                | \$254,345.58                   | 0.25%                                | 0.13%                   | 2.56%      |
| Corporate Notes               | 11,851,043.08                  | 11.67%                               | 16,089,210.66                  | 16.09%                               | 4.41%                   | 2.09%      |
| Municipal Bonds               |                                |                                      | 975,074.86                     | 0.97%                                | 0.97%                   | 3.29%      |
| Portfolio Total               | \$101,540,352.65               | 100.00%                              | \$100,021,041.56               | 100.00%                              |                         | 1.50%      |