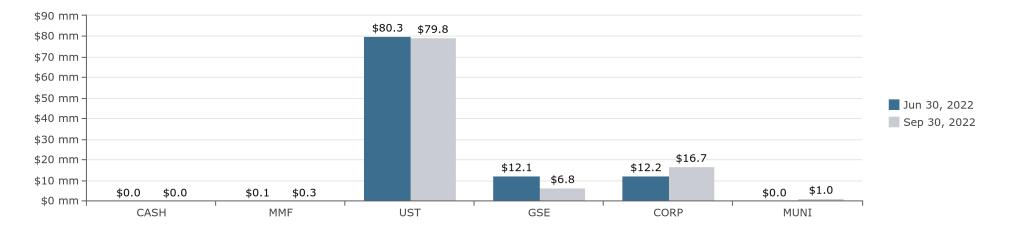

#### Historic Cost Basis Security Distribution

| Security Distribution         | Jun 30, 2022<br>Ending Balance | Jun 30, 2022<br>Portfolio Allocation | Sep 30, 2022<br>Ending Balance | Sep 30, 2022<br>Portfolio Allocation | Change in<br>Allocation | Book Yield |
|-------------------------------|--------------------------------|--------------------------------------|--------------------------------|--------------------------------------|-------------------------|------------|
| Cash                          | \$97.79                        | 0.00%                                | \$237.42                       | 0.00%                                | 0.00%                   | 0.00%      |
| U.S. Treasury Notes           | \$80,340,891.81                | 76.72%                               | \$79,798,350.98                | 76.38%                               | (0.34%)                 | 1.43%      |
| Federal Instrumentality (GSE) | 12,085,508.31                  | 11.54%                               | 6,762,763.72                   | 6.47%                                | (5.07%)                 | 0.46%      |
| Money Market Funds            | \$126,993.87                   | 0.12%                                | \$254,345.58                   | 0.24%                                | 0.12%                   | 2.56%      |
| Corporate Notes               | 12,163,938.25                  | 11.62%                               | 16,660,738.00                  | 15.95%                               | 4.33%                   | 2.09%      |
| Municipal Bonds               |                                |                                      | 1,000,000.00                   | 0.96%                                | 0.96%                   | 3.29%      |
| Portfolio Total               | \$104,717,430.03               | 100.00%                              | \$104,476,435.70               | 100.00%                              |                         | I.50%      |