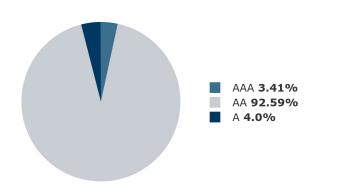

#### S&P Rating Distribution

| S&P Rating Distribution        | Sep 30, 2022<br>Ending Balance | Portfolio<br>Allocation |
|--------------------------------|--------------------------------|-------------------------|
| Short Term Rating Distribution |                                |                         |
| A-1+                           | \$0.00                         | 0.00%                   |
| A-I                            |                                |                         |
| A-2                            |                                |                         |
| Total Short Term Ratings       | \$0.00                         | 0.00%                   |
| Long Term Rating Distribution  |                                |                         |
| AAA                            | \$1,229,657.86                 | 1.23%                   |
| AA                             | \$88,531,700.14                | 88.51%                  |
| A                              | \$10,259,683.55                | 10.26%                  |
| Below A                        |                                |                         |
| Not Rated                      |                                |                         |
| Total Long Term Ratings        | \$100,021,041.56               | 100.00%                 |
| Portfolio Total                | \$100,021,041.56               | 100.00%                 |