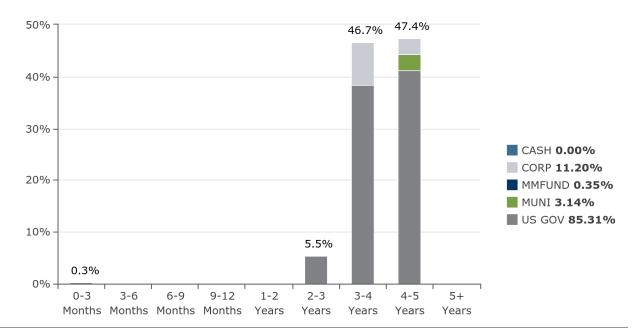

#### Maturity Distribution by Security Type

| Security Distribution | 0-3 Months   | 3-6 Months | 6-9 Months   | 9-12 Months    | I-2 Years       | 2-3 Years       | 3-4 Years | 4-5 Years | 5+ Years | Portfolio Total  |
|-----------------------|--------------|------------|--------------|----------------|-----------------|-----------------|-----------|-----------|----------|------------------|
| CASH                  | \$237.42     |            |              |                |                 |                 |           |           |          | \$237.42         |
| CORP                  |              |            | 899,129.61   |                | 7,908,667.84    | 7,281,413.22    |           |           |          | 16,089,210.66    |
| FED INST (GSE)        | 622,637.24   |            |              |                | 5,861,691.98    |                 |           |           |          | 6,484,329.22     |
| MMFUND                | 254,345.58   |            |              |                |                 |                 |           |           |          | 254,345.58       |
| MUNI                  |              |            |              |                |                 | 975,074.86      |           |           |          | 975,074.86       |
| US GOV                |              |            |              | 2,306,267.68   | 39,875,993.28   | 34,035,582.85   |           |           |          | 76,217,843.81    |
| TOTAL                 | \$877,220.24 |            | \$899,129.61 | \$2,306,267.68 | \$53,646,353.10 | \$42,292,070.93 |           |           |          | \$100,021,041.56 |