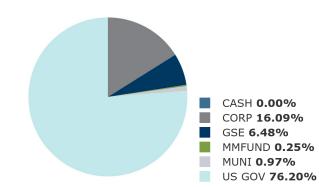

**Asset Allocation** 

#### Market Value Basis Security Distribution

| Security Distribution         | Jun 30, 2022<br>Ending Balance | Jun 30, 2022<br>Portfolio Allocation | Sep 30, 2022<br>Ending Balance | Sep 30, 2022<br>Portfolio Allocation | Change in<br>Allocation | Book Yield |
|-------------------------------|--------------------------------|--------------------------------------|--------------------------------|--------------------------------------|-------------------------|------------|
| Cash                          | \$97.79                        | 0.00%                                | \$237.42                       | 0.00%                                | 0.00%                   | 0.00%      |
| U.S. Treasury Notes           | \$77,813,090.31                | 76.63%                               | \$76,217,843.81                | 76.20%                               | (0.43%)                 | 1.43%      |
| Federal Instrumentality (GSE) | 1,749,127.60                   | 11.57%                               | 6,484,329.22                   | 6.48%                                | (5.09%)                 | 0.46%      |
| Money Market Funds            | \$126,993.87                   | 0.13%                                | \$254,345.58                   | 0.25%                                | 0.13%                   | 2.56%      |
| Corporate Notes               | 11,851,043.08                  | 11.67%                               | 16,089,210.66                  | 16.09%                               | 4.41%                   | 2.09%      |
| Municipal Bonds               |                                |                                      | 975,074.86                     | 0.97%                                | 0.97%                   | 3.29%      |
| Portfolio Total               | \$101,540,352.65               | 100.00%                              | \$100,021,041.56               | 100.00%                              |                         | 1.50%      |