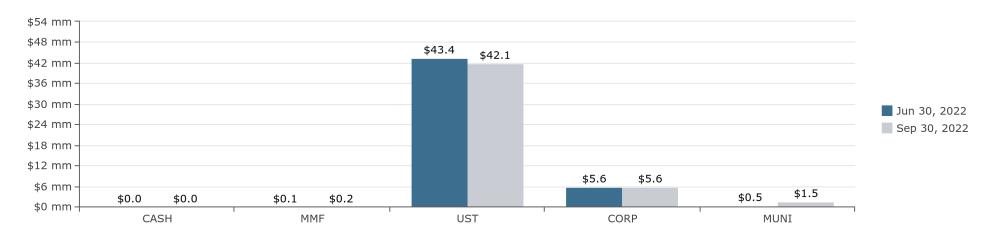

#### Market Value Basis Security Distribution

| Security Distribution         | Jun 30, 2022<br>Ending Balance | Jun 30, 2022<br>Portfolio Allocation | Sep 30, 2022<br>Ending Balance | Sep 30, 2022<br>Portfolio Allocation | Change in<br>Allocation | Book Yield |
|-------------------------------|--------------------------------|--------------------------------------|--------------------------------|--------------------------------------|-------------------------|------------|
| Cash                          | \$97.79                        | 0.00%                                | \$237.42                       | 0.00%                                | 0.00%                   | 0.00%      |
| U.S. Treasury Notes           | \$77,813,090.31                | 76.63%                               | \$76,217,843.81                | 76.20%                               | (0.43%)                 | 1.43%      |
| Federal Instrumentality (GSE) | 1,749,127.60                   | 11.57%                               | 6,484,329.22                   | 6.48%                                | (5.09%)                 | 0.46%      |
| Money Market Funds            | \$126,993.87                   | 0.13%                                | \$254,345.58                   | 0.25%                                | 0.13%                   | 2.56%      |
| Corporate Notes               | 11,851,043.08                  | 11.67%                               | 16,089,210.66                  | 16.09%                               | 4.41%                   | 2.09%      |
| Municipal Bonds               |                                |                                      | 975,074.86                     | 0.97%                                | 0.97%                   | 3.29%      |
| Portfolio Total               | \$101,540,352.65               | 100.00%                              | \$100,021,041.56               | 100.00%                              |                         | 1.50%      |