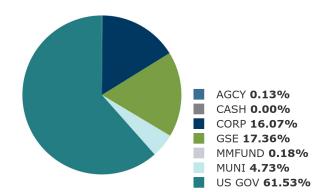

#### Market Value Basis Security Distribution

| Security Distribution         | Jun 30, 2022<br>Ending Balance | Jun 30, 2022<br>Portfolio Allocation | Sep 30, 2022<br>Ending Balance | Sep 30, 2022<br>Portfolio Allocation | Change in Allocation | Book Yield |
|-------------------------------|--------------------------------|--------------------------------------|--------------------------------|--------------------------------------|----------------------|------------|
| Cash                          | \$123.82                       | 0.00%                                | \$239.98                       | 0.00%                                | 0.00%                | 0.00%      |
| U.S. Treasury Notes           | \$64,009,112.68                | 63.87%                               | \$60,303,194.38                | 61.53%                               | (2.34%)              | 1.44%      |
| U.S. Agency Notes             | 144,077.59                     | 0.14%                                | 124,170.42                     | 0.13%                                | (0.02%)              | 1.42%      |
| Federal Instrumentality (GSE) | 20,258,872.49                  | 20.21%                               | 17,017,445.05                  | 17.36%                               | (2.85%)              | 0.65%      |
| Money Market Funds            | \$280,042.50                   | 0.28%                                | \$177,896.35                   | 0.18%                                | (0.10%)              | 2.56%      |
| Corporate Notes               | 11,573,602.49                  | 11.55%                               | 15,748,703.17                  | 16.07%                               | 4.52%                | 2.42%      |
| Municipal Bonds               | 3,953,343.69                   | 3.94%                                | 4,633,165.47                   | 4.73%                                | 0.78%                | 3.56%      |
| Portfolio Total               | \$100,219,175.26               | 100.00%                              | \$98,004,814.83                | 100.00%                              |                      | I.56%      |