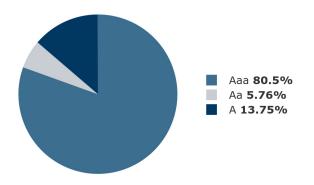

#### Moody's Rating Distribution

| Moody's Rating Distribution    | Sep 30, 2022<br>Ending Balance | Portfolio<br>Allocation |
|--------------------------------|--------------------------------|-------------------------|
| Short Term Rating Distribution |                                |                         |
| P-I                            | \$0.00                         | 0.00%                   |
| P-2                            |                                |                         |
| Total Short Term Ratings       | \$0.00                         | 0.00%                   |
| Long Term Rating Distribution  |                                |                         |
| Aaa                            | \$78,889,005.53                | 80.50%                  |
| Aa                             | \$5,644,547.88                 | 5.76%                   |
| A                              | \$13,471,261.41                | 13.75%                  |
| Below A                        |                                |                         |
| Not Rated                      |                                |                         |
| Total Long Term Ratings        | \$98,004,814.83                | 100.00%                 |
| Portfolio Total                | \$98,004,814.83                | 100.00%                 |
|                                |                                |                         |