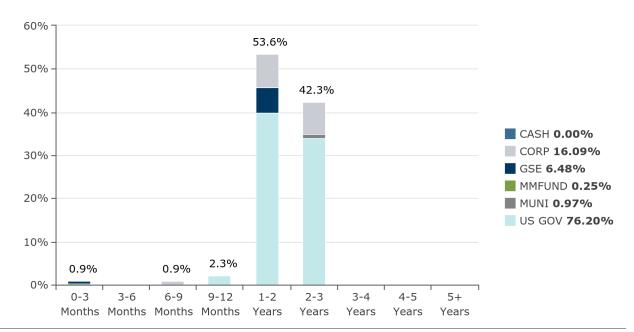

#### Maturity Distribution by Security Type

| Security Distribution | 0-3 Months   | 3-6 Months | 6-9 Months   | 9-12 Months    | I-2 Years       | 2-3 Years       | 3-4 Years | 4-5 Years | 5+ Years | Portfolio Total  |
|-----------------------|--------------|------------|--------------|----------------|-----------------|-----------------|-----------|-----------|----------|------------------|
| CASH                  | \$237.42     |            |              |                |                 |                 |           |           |          | \$237.42         |
| CORP                  |              |            | 899,129.61   |                | 7,908,667.84    | 7,281,413.22    |           |           |          | 16,089,210.66    |
| FED INST (GSE)        | 622,637.24   |            |              |                | 5,861,691.98    |                 |           |           |          | 6,484,329.22     |
| MMFUND                | 254,345.58   |            |              |                |                 |                 |           |           |          | 254,345.58       |
| MUNI                  |              |            |              |                |                 | 975,074.86      |           |           |          | 975,074.86       |
| US GOV                |              |            |              | 2,306,267.68   | 39,875,993.28   | 34,035,582.85   |           |           |          | 76,217,843.81    |
| TOTAL                 | \$877,220.24 |            | \$899,129.61 | \$2,306,267.68 | \$53,646,353.10 | \$42,292,070.93 |           |           |          | \$100,021,041.56 |