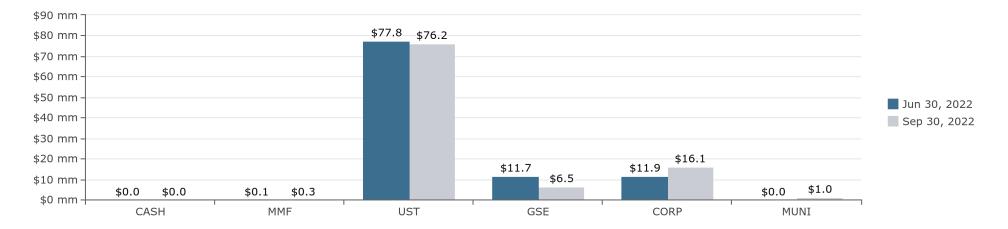

#### Market Value Basis Security Distribution

| Security Distribution         | Jun 30, 2022<br>Ending Balance | Jun 30, 2022<br>Portfolio Allocation | Sep 30, 2022<br>Ending Balance | Sep 30, 2022<br>Portfolio Allocation | Change in<br>Allocation | Book Yield |
|-------------------------------|--------------------------------|--------------------------------------|--------------------------------|--------------------------------------|-------------------------|------------|
| Cash                          | \$97.79                        | 0.00%                                | \$237.42                       | 0.00%                                | 0.00%                   | 0.00%      |
| U.S. Treasury Notes           | \$77,813,090.31                | 76.63%                               | \$76,217,843.81                | 76.20%                               | (0.43%)                 | 1.43%      |
| Federal Instrumentality (GSE) | 1,749,127.60                   | 11.57%                               | 6,484,329.22                   | 6.48%                                | (5.09%)                 | 0.46%      |
| Money Market Funds            | \$126,993.87                   | 0.13%                                | \$254,345.58                   | 0.25%                                | 0.13%                   | 2.56%      |
| Corporate Notes               | 11,851,043.08                  | 11.67%                               | 16,089,210.66                  | 16.09%                               | 4.41%                   | 2.09%      |
| Municipal Bonds               |                                |                                      | 975,074.86                     | 0.97%                                | 0.97%                   | 3.29%      |
| Portfolio Total               | \$101,540,352.65               | 100.00%                              | \$100,021,041.56               | 100.00%                              |                         | 1.50%      |