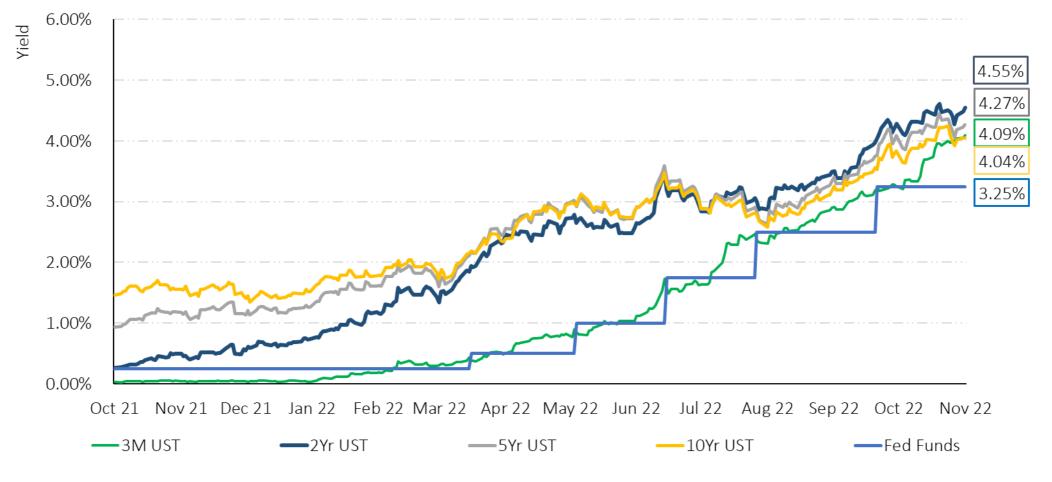

# Yield Curve Increases on FOMC and Inflation Expectations

 Short term yields have increased as a result of FOMC rate increases and longer term rates have increased as inflation remains elevated.

## Inflation Concerns Continue to Push Rates Higher

U.S. Treasury Yield Comparison 3M/2YR/5YR/10YR