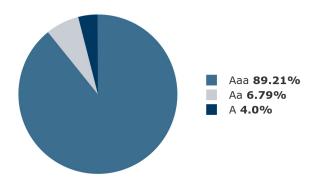

#### Moody's Rating Distribution

| Moody's Rating Distribution    | Sep 30, 2022<br>Ending Balance | Portfolio<br>Allocation |
|--------------------------------|--------------------------------|-------------------------|
| Short Term Rating Distribution |                                |                         |
| P-I                            | \$0.00                         | 0.00%                   |
| P-2                            |                                |                         |
| Total Short Term Ratings       | \$0.00                         | 0.00%                   |
| Long Term Rating Distribution  |                                |                         |
| Aaa                            | \$84,830,960.50                | 84.81%                  |
| Aa                             | \$1,854,876.78                 | 1.85%                   |
| A                              | \$13,335,204.27                | 13.33%                  |
| Below A                        |                                |                         |
| Not Rated                      |                                |                         |
| Total Long Term Ratings        | \$100,021,041.56               | 100.00%                 |
| Portfolio Total                | \$100,021,041.56               | 100.00%                 |
|                                |                                |                         |