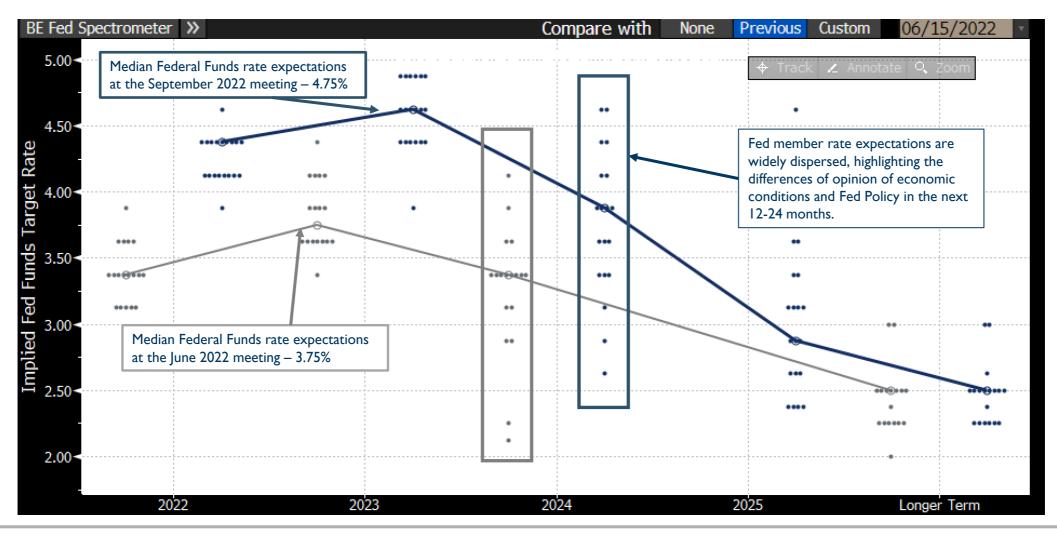

## FOMC Dot Plot – June 2022 vs. September 2022

• Persistent inflation resulted in a 1.0% increase in the peak median federal funds rate from the June meeting to the September meeting. The dots on the chart indicate the varied opinions of the FOMC members' expectations of the overnight rate over the next 12-24 months.