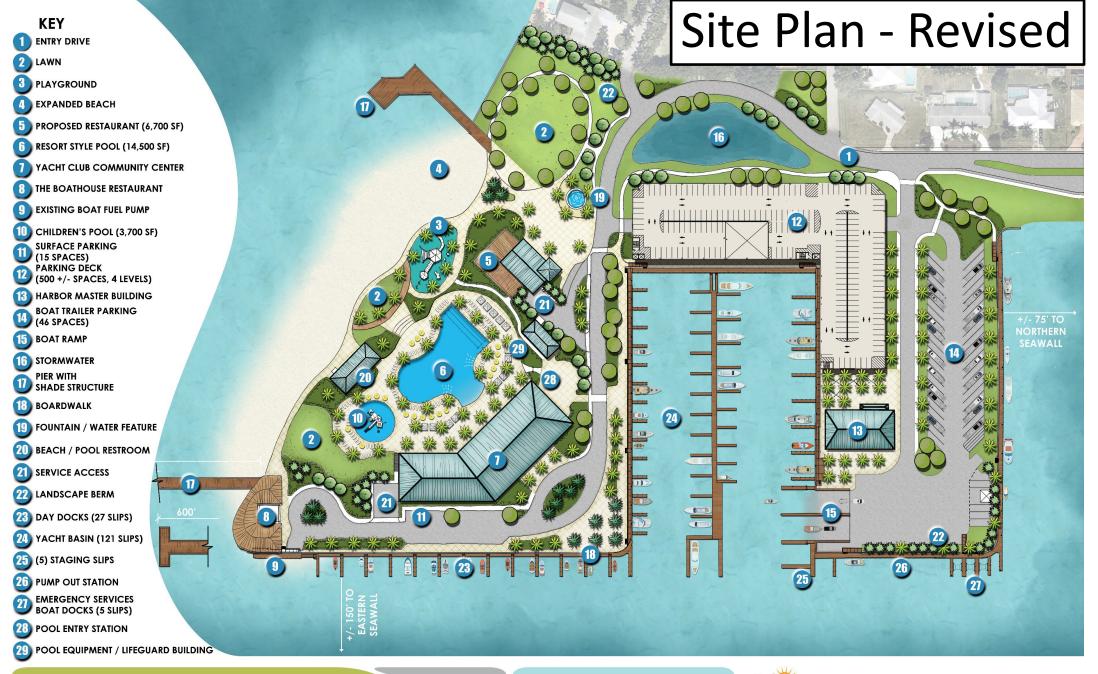

Yacht Club Master Plan Update

Committee of the Whole - 3/13/24







## Revised Community Center: First Floor Plan



#### **SPACE LEGEND**



| Building Square Footage                        |                            |
|------------------------------------------------|----------------------------|
| 1 <sup>st</sup> Floor<br>2 <sup>nd</sup> Floor | – 27,250 sf<br>– 19,750 sf |
| Total                                          | – 47,000 sf                |

## Revised Community Center: Second Floor Plan



#### **SPACE LEGEND**



### Building Square Footage

 1st Floor
 - 27,250 sf

 2nd Floor
 - 19,750 sf

Total – 47,000 sf











#### Design Option 1 - Inspiration Images



















**Design Option 1 - Precedent Images** 











Design Option 2 - Inspiration Images



















Design Option 2 - Precedent Images











**Design Option 3 - Inspiration Images** 





















**Design Option 3 - Precedent Images** 







# Questions?

Kimley»Horn