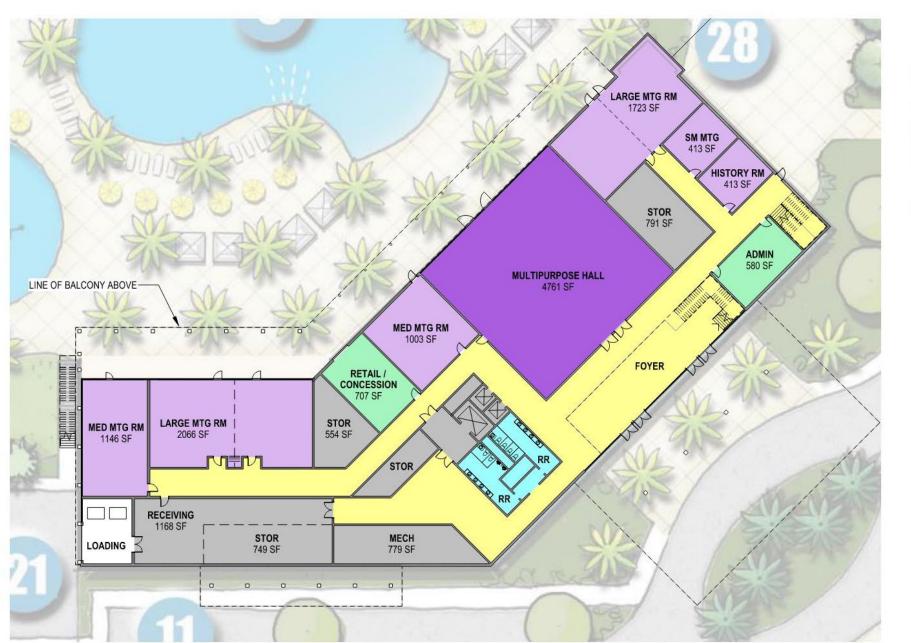

## Revised Community Center: First Floor Plan

#### **SPACE LEGEND**

| Building Square Footage                        |                            |
|------------------------------------------------|----------------------------|
| 1 <sup>st</sup> Floor<br>2 <sup>nd</sup> Floor | – 27,250 sf<br>– 19,750 sf |
| Total                                          | – 47,000 sf                |

### Building Square Footage

 1st Floor
 - 27,250 sf

 2nd Floor
 - 19,750 sf

Total – 47,000 sf