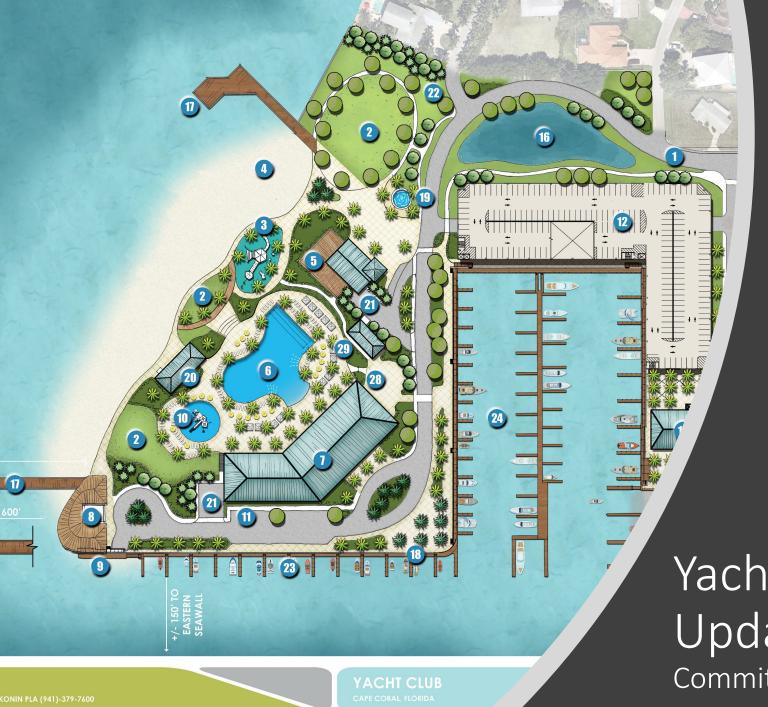

Yacht Club Master Plan Update

Committee of the Whole - 3/13/24







## Revised Community Center: First Floor Plan



#### **SPACE LEGEND**



| Building Square Footage                        |                            |
|------------------------------------------------|----------------------------|
| 1 <sup>st</sup> Floor<br>2 <sup>nd</sup> Floor | – 27,250 sf<br>– 19,750 sf |
| Total                                          | – 47,000 sf                |

## Revised Community Center: Second Floor Plan



#### **SPACE LEGEND**



### Building Square Footage

 1st Floor
 - 27,250 sf

 2nd Floor
 - 19,750 sf

Total – 47,000 sf











#### Design Option 1 - Inspiration Images



















**Design Option 1 - Precedent Images** 











Design Option 2 - Inspiration Images