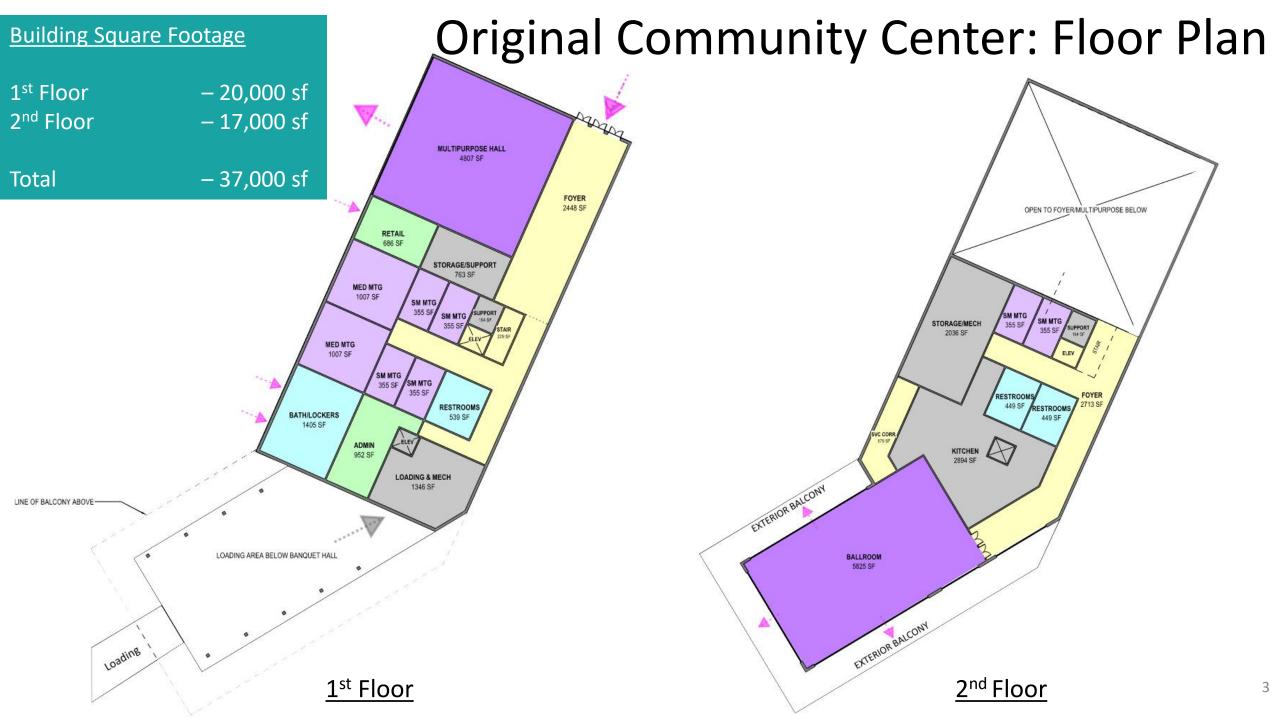

#### **SPACE LEGEND**

| Building Square Footage                        |                            |
|------------------------------------------------|----------------------------|
| 1 <sup>st</sup> Floor<br>2 <sup>nd</sup> Floor | – 27,250 sf<br>– 19,750 sf |
| Total                                          | – 47,000 sf                |

### Building Square Footage

 1st Floor
 - 27,250 sf

 2nd Floor
 - 19,750 sf

Total – 47,000 sf