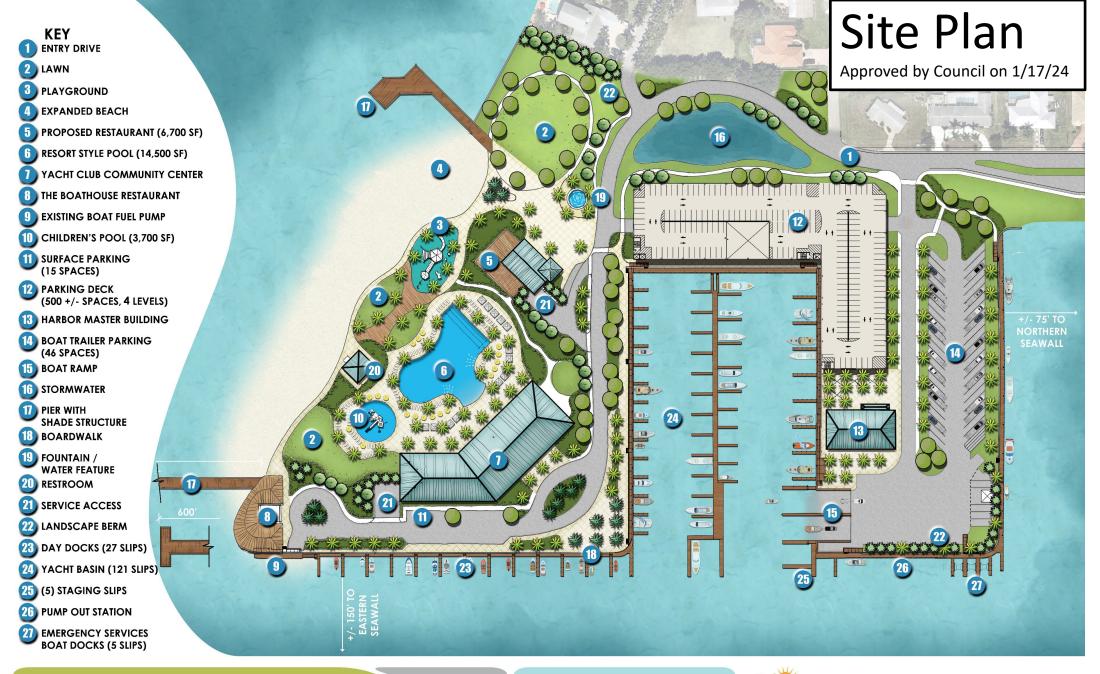

#### **SPACE LEGEND**

| Building Square Footage                        |                            |
|------------------------------------------------|----------------------------|
| 1 <sup>st</sup> Floor<br>2 <sup>nd</sup> Floor | – 27,250 sf<br>– 19,750 sf |
| Total                                          | – 47,000 sf                |

### Building Square Footage

 1st Floor
 - 27,250 sf

 2nd Floor
 - 19,750 sf

Total – 47,000 sf