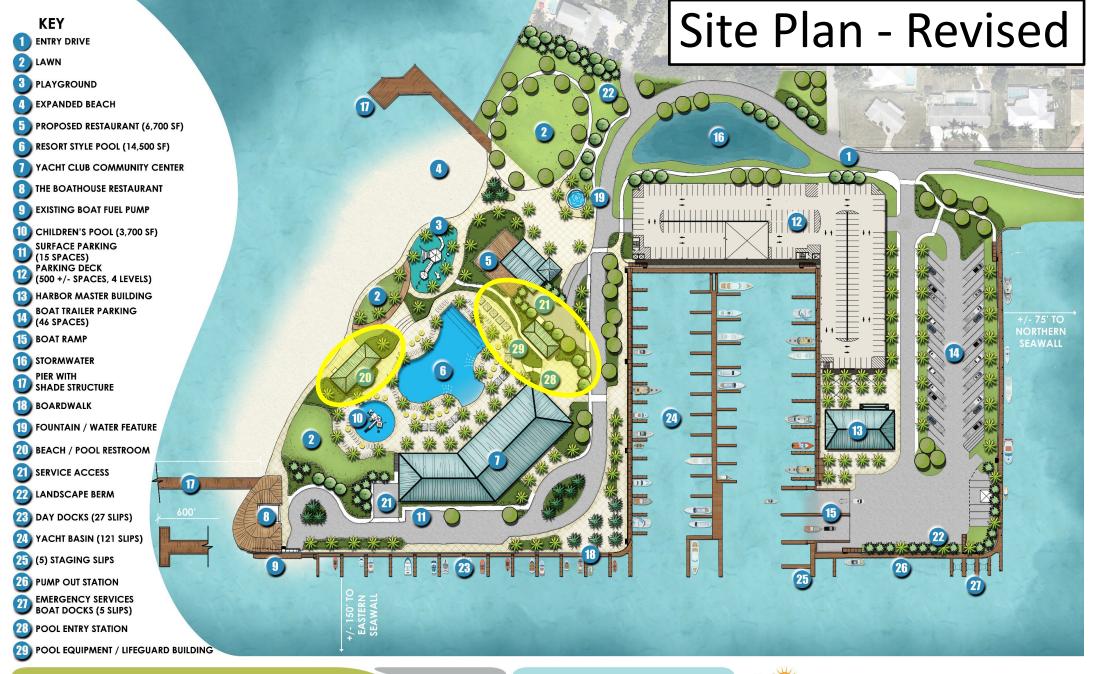

Yacht Club Master Plan Update

Committee of the Whole - 3/13/24







## Revised Community Center: First Floor Plan



#### **SPACE LEGEND**



| Building Square Footage                        |                            |
|------------------------------------------------|----------------------------|
| 1 <sup>st</sup> Floor<br>2 <sup>nd</sup> Floor | – 27,250 sf<br>– 19,750 sf |
| Total                                          | – 47,000 sf                |

## Revised Community Center: Second Floor Plan



#### **SPACE LEGEND**



### Building Square Footage

 1st Floor
 - 27,250 sf

 2nd Floor
 - 19,750 sf

Total – 47,000 sf











#### Design Option 1 - Inspiration Images



















**Design Option 1 - Precedent Images** 











Design Option 2 - Inspiration Images



















Design Option 2 - Precedent Images











**Design Option 3 - Inspiration Images** 





















**Design Option 3 - Precedent Images** 







# Questions?

Kimley»Horn