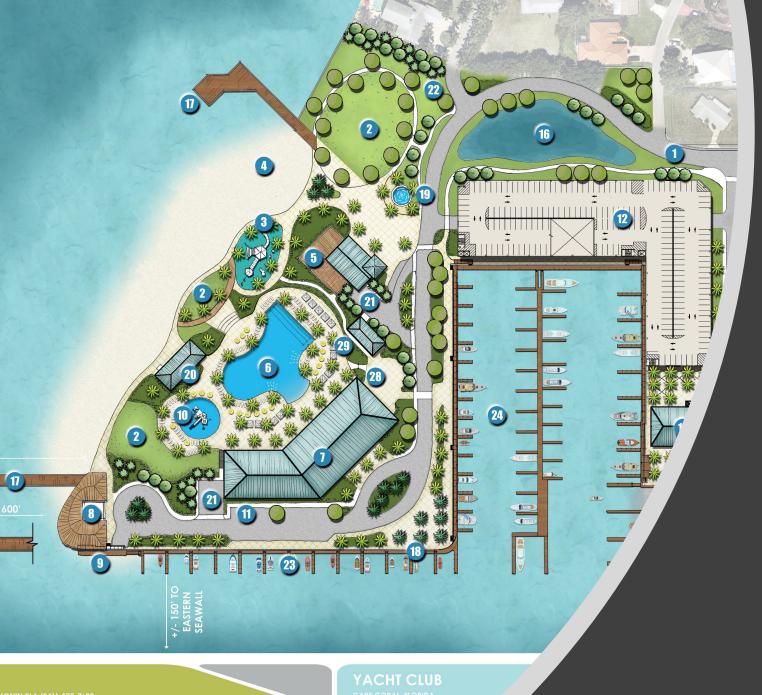

|                            |
|------------------------------------------------|----------------------------|
| 1 <sup>st</sup> Floor<br>2 <sup>nd</sup> Floor | – 27,250 sf<br>– 19,750 sf |
| Total                                          | – 47,000 sf                |

## Revised Community Center: Second Floor Plan



#### **SPACE LEGEND**



### Building Square Footage

 1st Floor
 - 27,250 sf

 2nd Floor
 - 19,750 sf

Total – 47,000 sf











#### Design Option 1 - Inspiration Images



















**Design Option 1 - Precedent Images** 











Design Option 2 - Inspiration Images



















Design Option 2 - Precedent Images











**Design Option 3 - Inspiration Images** 





















**Design Option 3 - Precedent Images** 







# Questions?

Kimley»Horn