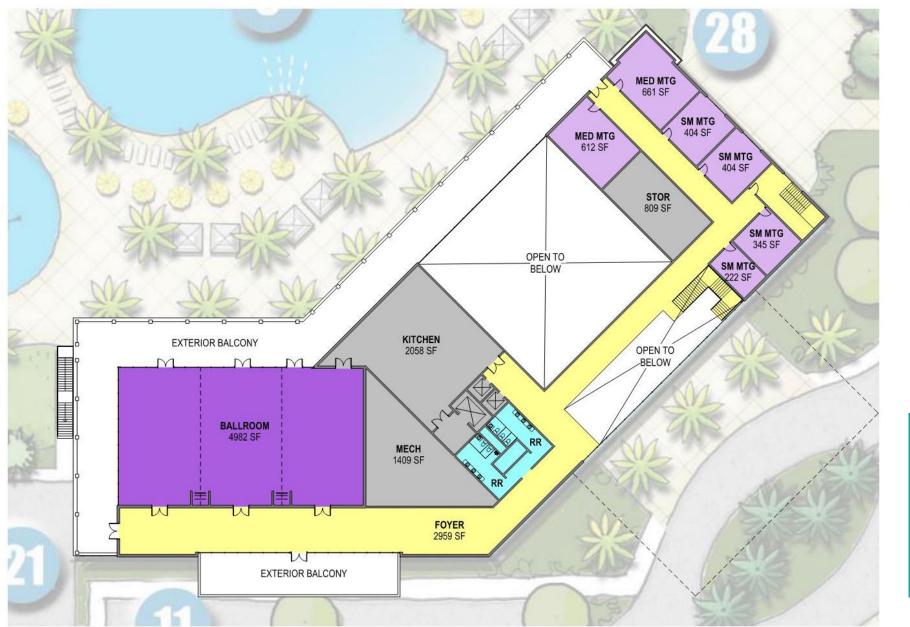

## Revised Community Center: Second Floor Plan

#### **SPACE LEGEND**

| Building Square Footage                        |                            |
|------------------------------------------------|----------------------------|
| 1 <sup>st</sup> Floor<br>2 <sup>nd</sup> Floor | – 27,250 sf<br>– 19,750 sf |
| Total                                          | – 47,000 sf                |

### Building Square Footage

 1st Floor
 - 27,250 sf

 2nd Floor
 - 19,750 sf

Total – 47,000 sf