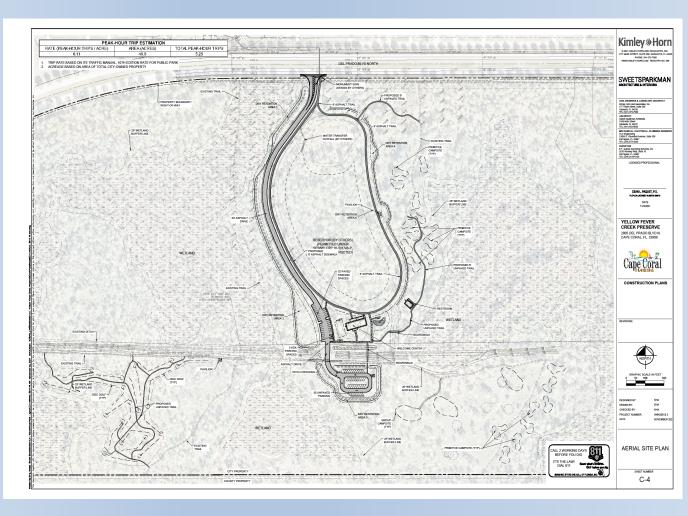

### **Yellow Fever Creek**

 Contract Amount:
 \$5,739,321

 5% Contingency:
 \$286,966

 Budget:
 \$6,026,287

Schedule:

**Completion August 2023** 

**Budget: On Budget** 

**Contractor: OAC Action Construction** 