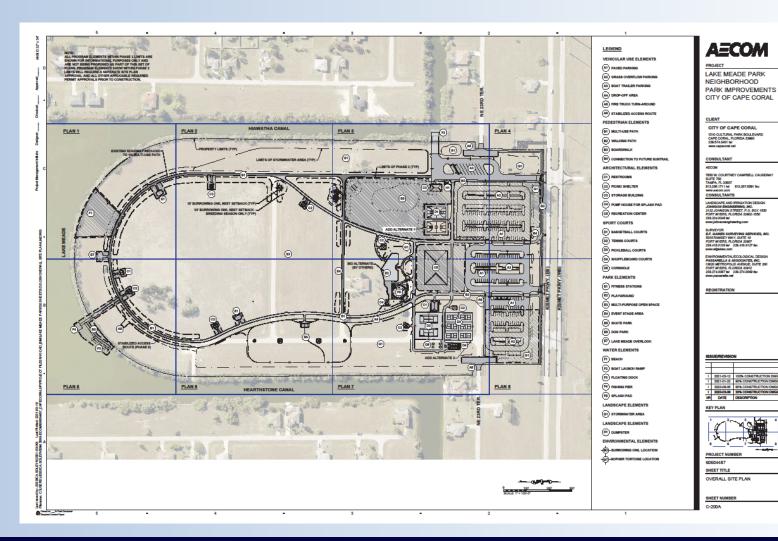

# **Crystal Lake Park**

- Proposed Bidding in March 2023
- Permits Received
- Contract Duration: Estimate 360 Days