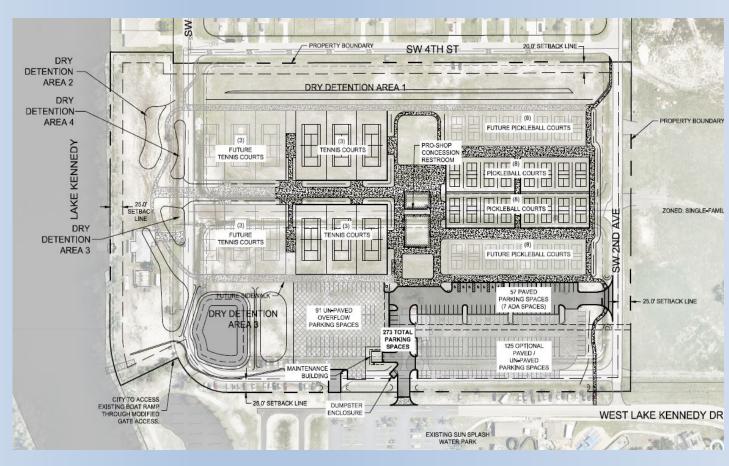

### Lake Kennedy Racquet Center

 Contract Amount:
 \$10,707,648

 5% Contingency:
 \$535,382

 Budget:
 \$11,243,030

Contract Duration: 480 DaysSchedule: NTP in March 2023Budget: On Budget

**Contractor: Charles Perry Partners, Inc.** 