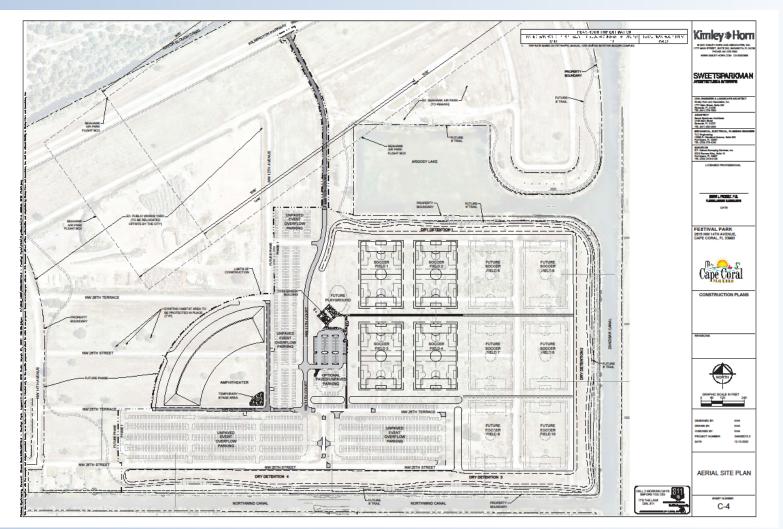

## **Festival Park**

- Proposed Bidding in Feb 2023
- Permits Received
- Contract Duration: Estimate 480 Days