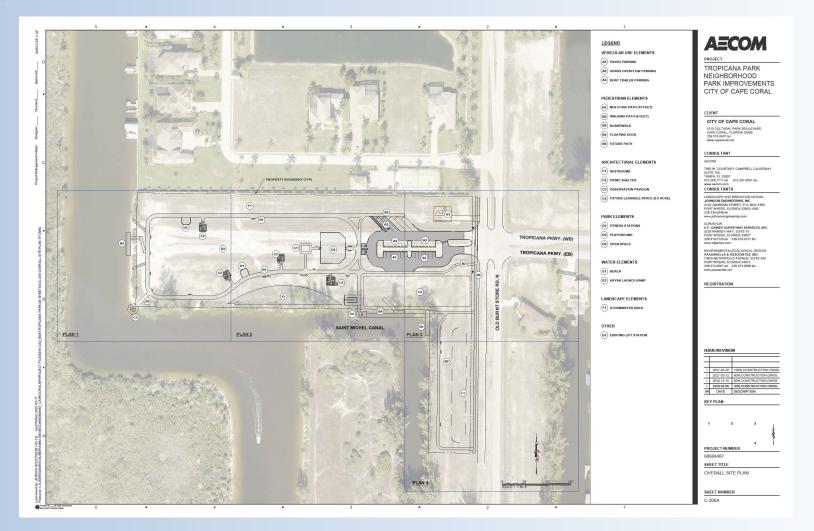

## **Tropicana Park**

- Waiting on ACOE and SFWMD Permits
- Contract Duration: Estimate 360 Days