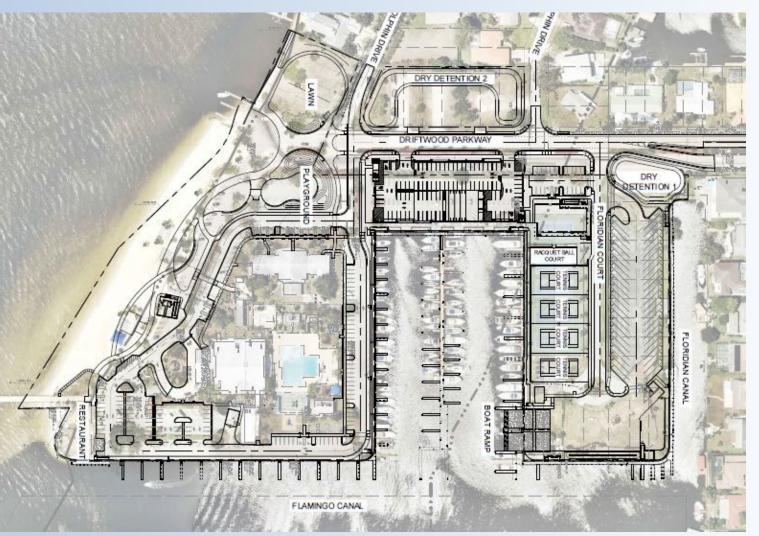

## **Yacht Club**

- Construction Manager: Wright Construction
- Waiting on ACOE and DEP Permits
- GMP bidding on hold
- Detailed Discussions at the Jan 2023 Winter Retreat

|           | Parks GO Bond                             |                                 |                                   |                         |                                            |                                     |                |                                                            |  |  |
|-----------|-------------------------------------------|---------------------------------|-----------------------------------|-------------------------|--------------------------------------------|-------------------------------------|----------------|------------------------------------------------------------|--|--|
|           | Summary of Estimated Costs                |                                 |                                   |                         |                                            |                                     |                |                                                            |  |  |
|           |                                           |                                 |                                   |                         |                                            |                                     |                |                                                            |  |  |
| Status    | GO Bond<br>Initial<br>Estimates<br>(2018) | Parks                           | Actual or<br>Current<br>Estimates | 1/17/202<br>Contingency | Actual or<br>Current<br>Total<br>Estimates | Current<br>Remaining<br>Contingency | Other<br>Funds | Comments                                                   |  |  |
|           | \$510,000                                 | Sun Shades                      | \$1,123,177                       | \$112,318               | \$1,235,495                                | \$222,154                           |                |                                                            |  |  |
|           | \$4,513,340                               | Cultural                        | \$2,938,141                       | J112,510                | Ş1,233,433                                 | <i>7222,</i> 134                    |                |                                                            |  |  |
|           | \$2,572,444                               | Gator                           | \$2,114,588                       | \$252,636               | \$5,305,366                                | \$40,454                            |                | Substantially Complete                                     |  |  |
|           | \$0                                       | Cultural and Gator              |                                   |                         | \$650,000                                  |                                     |                | Proposed Additional Scope                                  |  |  |
|           | \$470,000                                 | Giuffrida                       | \$654,120                         |                         |                                            |                                     |                |                                                            |  |  |
|           | \$1,000,000                               | Del Prado                       | \$1,341,221                       | \$99,767                | \$2,095,108                                | \$41,774                            |                | Giuffrida Complete                                         |  |  |
| Parks Bid | \$3,675,424                               | Sands                           | \$3,188,751                       |                         |                                            |                                     |                |                                                            |  |  |
|           | \$2,426,479                               | Coviello                        | \$1,996,981                       | \$259,287               | \$5,696,809                                | \$170,368                           |                |                                                            |  |  |
|           | \$0                                       | Amend #1 - Exotics              | \$251,790                         |                         |                                            |                                     |                |                                                            |  |  |
|           | \$3,900,000                               | Yellow Fever Creek              | \$5,739,321                       | \$286,966               | \$6,026,287                                | \$286,966                           |                |                                                            |  |  |
|           | \$4,994,499                               | Lake Kennedy                    | \$10,707,648                      | \$535,382               | \$11,243,031                               | \$535,383                           |                |                                                            |  |  |
|           |                                           |                                 |                                   |                         |                                            |                                     |                |                                                            |  |  |
|           | \$24,062,186                              | Sub Totals                      | \$30,055,738                      | \$1,546,356             | \$32,252,095                               | \$1,297,098                         |                |                                                            |  |  |
| r<br>I    |                                           |                                 |                                   | Г                       |                                            |                                     |                |                                                            |  |  |
| Parks To  | \$5,882,500                               | Festival Park                   | \$9,724,664                       | \$486,233               | \$10,210,898                               |                                     |                | Includes 20% Cost Escalation and<br>\$500,000 Bid Additive |  |  |
|           | \$6,589,916                               | Lake Meade                      | \$9,013,600                       | \$450,680               | \$9,464,280                                |                                     |                | Includes 20% Cost Escalation and<br>\$500,000 Bid Additive |  |  |
| Be Bid    | \$3,185,748                               | Crystal Lake                    | \$5,445,348                       | \$272,267               | \$5,717,615                                |                                     |                | Includes 20% Cost Escalation                               |  |  |
|           | \$2,928,778                               | Tropicana                       | \$4,017,814                       | \$200,891               | \$4,218,704                                |                                     |                | Includes 20% Cost Escalation                               |  |  |
|           | \$18,586,942                              | Sub Totals                      | \$28,201,426                      | \$1,410,071             | <mark>\$29,611,497</mark>                  |                                     |                |                                                            |  |  |
| <b></b> _ | \$185,000                                 | BMX                             |                                   |                         | \$65,160                                   |                                     |                | Complete                                                   |  |  |
| -         | \$185,000                                 | Burton                          |                                   |                         | \$03,100                                   |                                     |                | Included in Sun Shades Contract                            |  |  |
| -         | \$262,000                                 | Horton                          |                                   |                         | \$94,500                                   |                                     |                | Complete                                                   |  |  |
|           | \$260,000                                 | Jason Verdow                    |                                   |                         | \$260,000                                  |                                     |                | Lighting Project Underway                                  |  |  |
|           | \$300,000                                 | Koza Saldina                    |                                   |                         | \$307,478                                  |                                     |                | Complete                                                   |  |  |
| Misc.     | \$550,000                                 | Northwest Softball              |                                   |                         | \$377,427                                  |                                     |                | Complete                                                   |  |  |
| Parks     | \$200,000<br>\$500,000                    | Parks Wi-Fi<br>Pelican Baseball |                                   |                         | \$200,000<br>\$299,899                     |                                     |                | Complete                                                   |  |  |
|           | \$100,000                                 | Pelican Soccer                  |                                   |                         | \$299,899<br>\$99,014                      |                                     |                | Complete                                                   |  |  |
|           | \$235,000                                 | Storm Football                  |                                   |                         | \$148,193                                  |                                     |                | Complete                                                   |  |  |
|           |                                           |                                 |                                   |                         |                                            |                                     |                |                                                            |  |  |
|           | \$2,777,000                               | Sub Totals                      | \$0                               | \$0                     | \$1,851,671                                |                                     |                |                                                            |  |  |
| <u>г</u>  | \$1,900,000                               | Multi Sports Land               |                                   |                         | \$1,503,666                                |                                     |                | Land Purchase                                              |  |  |
|           | \$10,980,027                              | Yacht Club                      |                                   |                         |                                            |                                     |                | Not included in GO Bond                                    |  |  |
|           | \$1,846,364                               | Construction Contingency        |                                   |                         |                                            |                                     |                |                                                            |  |  |
|           |                                           | City Project Management         |                                   |                         | \$745,139                                  |                                     |                |                                                            |  |  |
|           |                                           | AIM                             |                                   |                         | \$185,303                                  |                                     | 6202.000       |                                                            |  |  |
| Misc.     |                                           | AECOM<br>AECOM Additional       |                                   |                         | \$3,079,384<br>\$100,000                   |                                     | \$303,999      | D&D Design                                                 |  |  |
| ∥ ⊦       |                                           | Kimley Horn GO                  |                                   |                         | \$1,962,940                                |                                     |                |                                                            |  |  |
|           |                                           | Kimley Horn Yacht Club          |                                   |                         | \$2,174,412                                |                                     |                | Yacht Club Design                                          |  |  |
|           |                                           | Wright (CMAR)                   |                                   |                         | \$331,287                                  |                                     |                | Yacht Club CMAR Phase 1                                    |  |  |
|           | \$14,726,391                              | Sub Totals                      | \$0                               | \$0                     | <mark>\$10,082,131</mark>                  |                                     |                |                                                            |  |  |
| TOTALS    | \$60 1F2 F10                              |                                 |                                   |                         | \$73,797,393                               |                                     |                |                                                            |  |  |
| IJIALS    | \$60,152,519                              |                                 |                                   |                         | 225,121,223                                |                                     |                |                                                            |  |  |