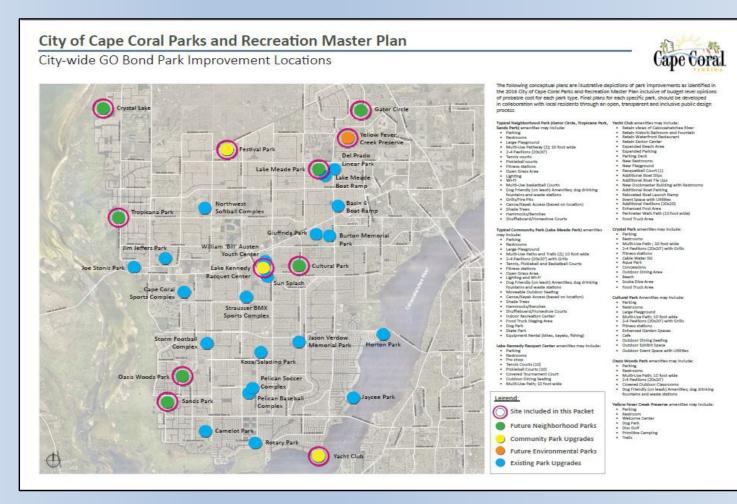

### Parks GO Bond and Yacht Club Update January 18, 2023

### **Parks GO Bond and Yacht Club**

PW Coordinating the Design and Permitting & CIP Coordinating the Construction

1.

2.

3.

4.

5.

6.

7.

8.

9.

10.

12.

13.

Cultural - Orig. Const. 100% Complete Gator - Orig. Const. 100% Complete **Giuffrida - Construction 100% Complete Del Prado - Construction 95% Complete Sands - Construction 95% Complete Coviello - Construction 60% Complete Yellow Fever - Construction 10% Complete** Lake Kennedy - NTP in March 2023 Festival Park - Proposed Bidding Feb. 2023 Lake Mead - Proposed Bidding March 2023 **Crystal Lake - Proposed Bidding March 2023 Tropicana - Permitting Yacht Club - Permitting** 