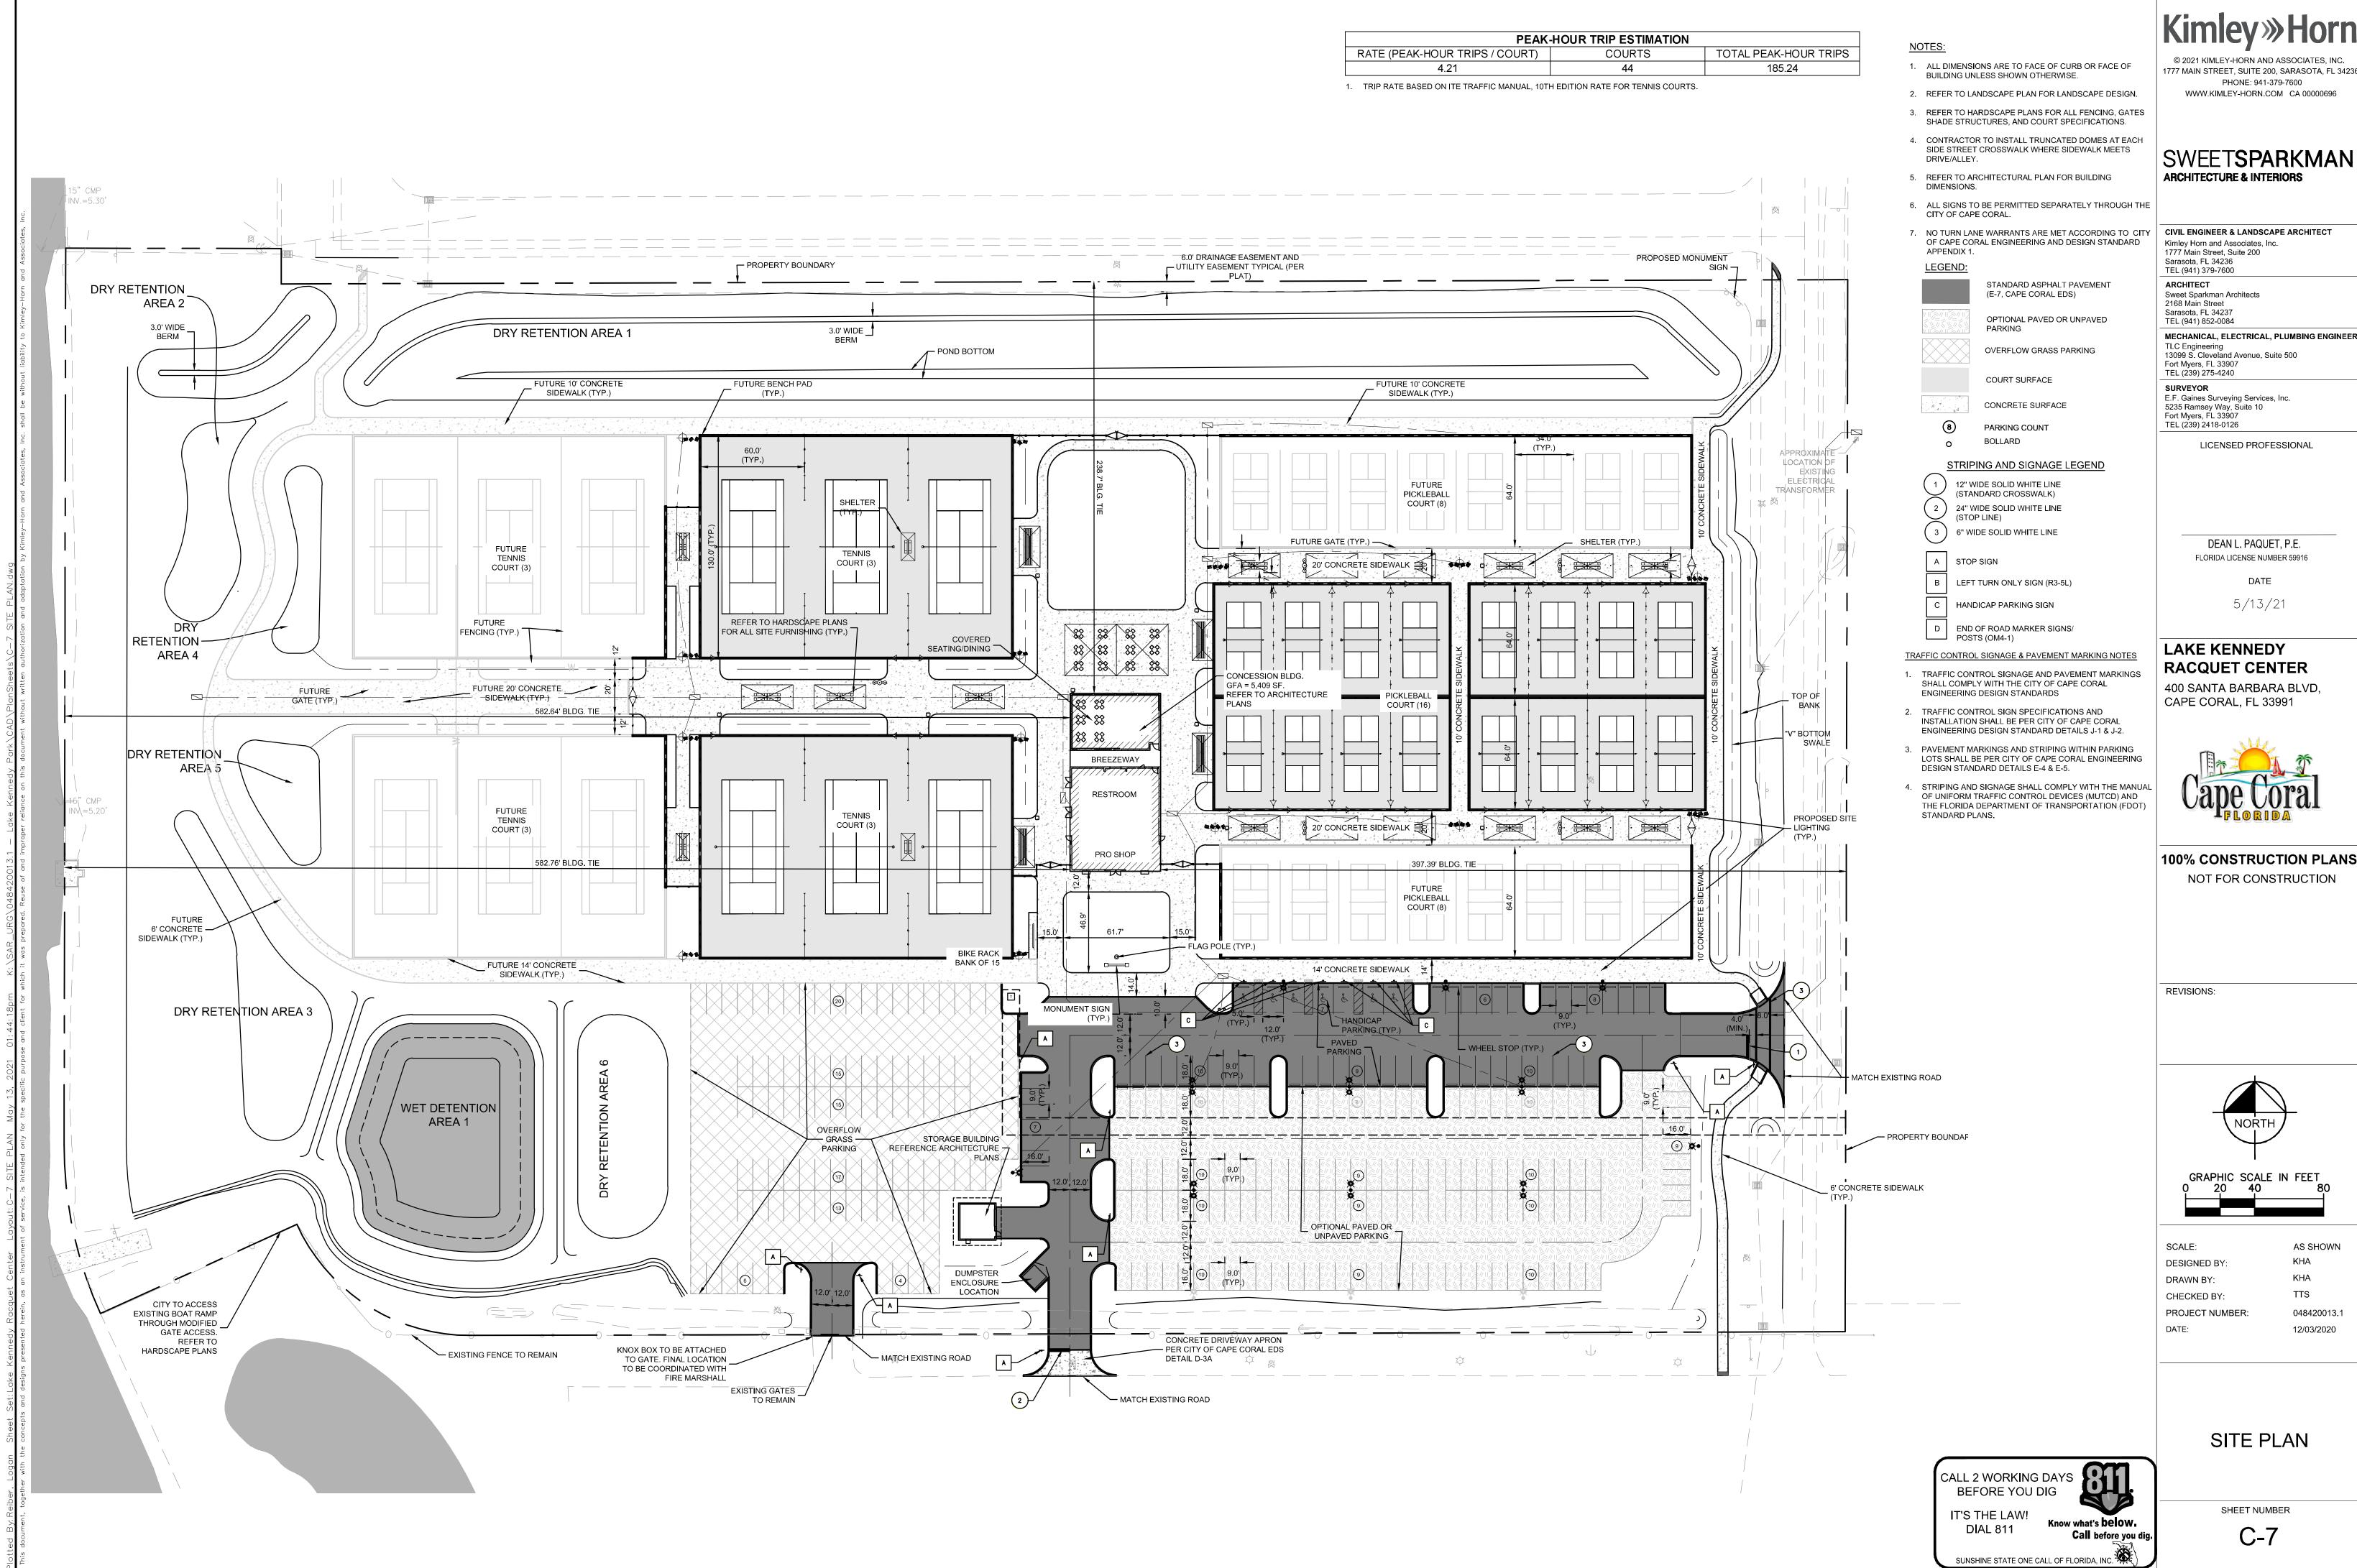

## LAKE KENNEDY RACQUET CENTER

400 SANTA BARBARA BLVD, CAPE CORAL, FL 33991

100% CONSTRUCTION PLANS
NOT FOR CONSTRUCTION

REVISIONS:

SCALE: AS SHOWN
DESIGNED BY: KHA

DRAWN BY: KHA

CHECKED BY: TTS

PROJECT NUMBER: 048420013.1

DATE: 12/03/2020

**AERIAL SITE PLAN** 

SHEET NUMBER

C-4

CALL 2 WORKING DAYS
BEFORE YOU DIG

IT'S THE LAW!
DIAL 811

Know what's be Call before

SUNSHINE STATE ONE CALL OF FLORIDA, INC.