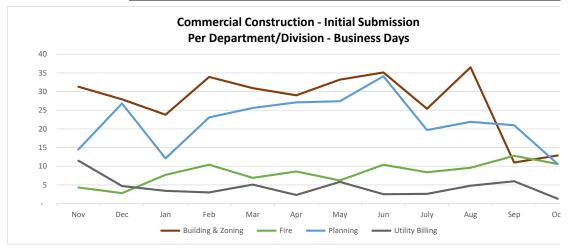

#### Commercial Construction - Average Days To Review Building Plans - By Review Type

| <b>Building Permit Reviews (Calend</b> | lar day | <u>s)</u> |     |     |     |     |     |     |      |     |     |     | Average       |
|----------------------------------------|---------|-----------|-----|-----|-----|-----|-----|-----|------|-----|-----|-----|---------------|
|                                        | Nov     | Dec       | Jan | Feb | Mar | Apr | May | Jun | July | Aug | Sep | Oct | Nov-Oct       |
| Review Type                            |         |           |     |     |     |     |     |     |      |     |     |     | Calendar Days |
| Building & Zoning                      | 18      | 18        | 11  | 12  | 16  | 12  | 20  | 18  | 14   | 24  | 16  | 18  | 17            |
| Electrical                             | 16      | 17        | 16  | 21  | 19  | 20  | 20  | 27  | 14   | 16  | 9   | 13  | 17            |
| Mechanical                             | 5       | 2         | 4   | 8   | 5   | 5   | 5   | 4   | 4    | 6   | 7   | 5   | 5             |
| Plumbing                               | 6       | 2         | 4   | 8   | 5   | 5   | 4   | 4   | 5    | 5   | 7   | 4   | 5             |
| Utility Billing                        | 17      | 6         | 5   | 4   | 7   | 3   | 5   | 4   | 4    | 7   | 10  | 2   | 6             |
| Fire                                   | 6       | 4         | 11  | 15  | 10  | 12  | 8   | 15  | 12   | 14  | 18  | 15  | 12            |
| Environmental                          | 2       | 10        | 5   | 11  | 10  | 9   | 7   | 9   | 7    | 5   | 5   | 1   | 7             |
| Planning                               | 20      | 30        | 14  | 24  | 27  | 31  | 34  | 42  | 22   | 28  | 30  | 15  | 26            |

| <b>Building Permit Reviews (Busine</b> | ess day | <u>/s)</u> |     |     |     |     |     |     |      |     |     |     | Average       |
|----------------------------------------|---------|------------|-----|-----|-----|-----|-----|-----|------|-----|-----|-----|---------------|
|                                        | Nov     | Dec        | Jan | Feb | Mar | Apr | May | Jun | July | Aug | Sep | Oct | Nov-Oct       |
| Review Type                            |         |            |     |     |     |     |     | -   | -    |     |     |     | Business Days |
| Building & Zoning                      | 31      | 28         | 24  | 34  | 31  | 29  | 33  | 35  | 25   | 37  | 11  | 13  | 28            |
| Utility Billing                        | 12      | 5          | 3   | 3   | 5   | 2   | 6   | 3   | 3    | 5   | 6   | 1   | 4             |
| Fire                                   | 4       | 3          | 8   | 10  | 7   | 9   | 6   | 10  | 8    | 10  | 13  | 11  | 8             |
| Planning                               | 15      | 27         | 12  | 23  | 26  | 27  | 27  | 34  | 20   | 22  | 21  | 11  | 22            |