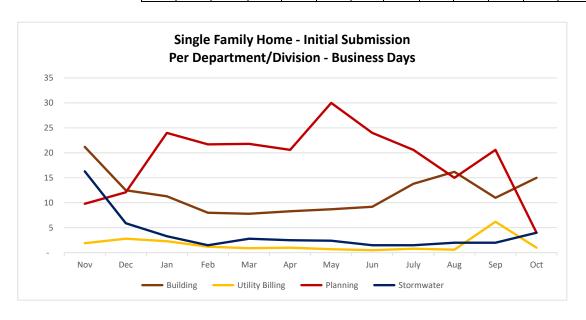

Average

Average

**Building Permit Reviews (Business days)** 

Review Type
Building
Utility Billing
Planning
Stormwater

| _ |     |     |     |     |     |     |     |     |      |     |     |     |               |
|---|-----|-----|-----|-----|-----|-----|-----|-----|------|-----|-----|-----|---------------|
|   | Nov | Dec | Jan | Feb | Mar | Apr | May | Jun | July | Aug | Sep | Oct | Nov-Oct       |
|   |     |     |     |     |     |     |     |     | _    |     |     |     | Business Days |
|   | 21  | 13  | 11  | 8   | 8   | 8   | 9   | 9   | 14   | 16  | 11  | 15  | 12            |
|   | 2   | 3   | 2   | 1   | 1   | 1   | 1   | 1   | 1    | 1   | 6   | 1   | 2             |
|   | 10  | 12  | 24  | 22  | 22  | 21  | 30  | 24  | 21   | 15  | 21  | 4   | 19            |
|   | 16  | 6   | 3   | 2   | 3   | 3   | 2   | 2   | 2    | 2   | 2   | 4   | 4             |