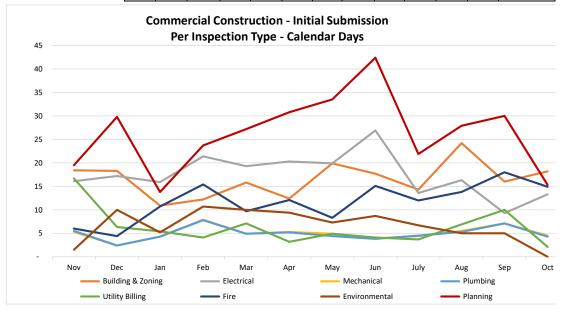

#### Commercial Construction - Average Days To Review Building Plans - By Review Type

| <b>Building Permit Reviews (Calend</b> | lar day | <u>s)</u> |     |     |     |     |     |     |      |     |     |     | Average       |
|----------------------------------------|---------|-----------|-----|-----|-----|-----|-----|-----|------|-----|-----|-----|---------------|
|                                        | Nov     | Dec       | Jan | Feb | Mar | Apr | May | Jun | July | Aug | Sep | Oct | Nov-Oct       |
| Review Type                            |         |           |     |     |     |     |     |     |      |     |     |     | Calendar Days |
| Building & Zoning                      | 18      | 18        | 11  | 12  | 16  | 12  | 20  | 18  | 14   | 24  | 16  | 18  | 17            |
| Electrical                             | 16      | 17        | 16  | 21  | 19  | 20  | 20  | 27  | 14   | 16  | 9   | 13  | 17            |
| Mechanical                             | 5       | 2         | 4   | 8   | 5   | 5   | 5   | 4   | 4    | 6   | 7   | 5   | 5             |
| Plumbing                               | 6       | 2         | 4   | 8   | 5   | 5   | 4   | 4   | 5    | 5   | 7   | 4   | 5             |
| Utility Billing                        | 17      | 6         | 5   | 4   | 7   | 3   | 5   | 4   | 4    | 7   | 10  | 2   | 6             |
| Fire                                   | 6       | 4         | 11  | 15  | 10  | 12  | 8   | 15  | 12   | 14  | 18  | 15  | 12            |
| Environmental                          | 2       | 10        | 5   | 11  | 10  | 9   | 7   | 9   | 7    | 5   | 5   | 1   | 7             |
| Planning                               | 20      | 30        | 14  | 24  | 27  | 31  | 34  | 42  | 22   | 28  | 30  | 15  | 26            |