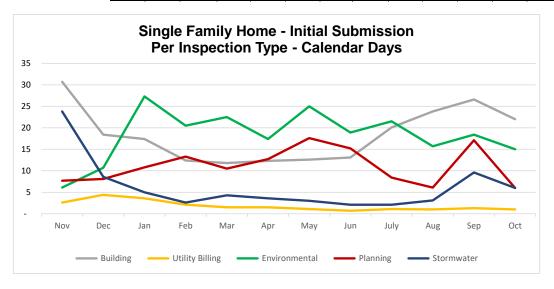

#### Single Family Home - Average Days To Review Building Plans - By Review Type

**Building Permit Reviews (Calendar days)** 

Review Type
Building
Utility Billing
Environmental
Planning
Stormwater

| Nov | Dec | Jan | Feb | Mar | Apr | May | Jun | July | Aug | Sep | Oct | Nov-Oct       |
|-----|-----|-----|-----|-----|-----|-----|-----|------|-----|-----|-----|---------------|
|     |     | -   | ='  | -   | -   | -   |     | ='   |     |     | -   | Calendar Days |
| 31  | 18  | 17  | 12  | 12  | 12  | 13  | 13  | 20   | 24  | 27  | 22  | 18            |
| 3   | 4   | 4   | 2   | 2   | 2   | 1   | 1   | 1    | 1   | 1   | 1   | 2             |
| 6   | 11  | 27  | 21  | 23  | 17  | 25  | 19  | 22   | 16  | 18  | 15  | 18            |
| 8   | 8   | 11  | 13  | 11  | 13  | 18  | 15  | 8    | 6   | 17  | 6   | 11            |
| 24  | 9   | 5   | 3   | 4   | 4   | 3   | 2   | 2    | 3   | 10  | 6   | 6             |