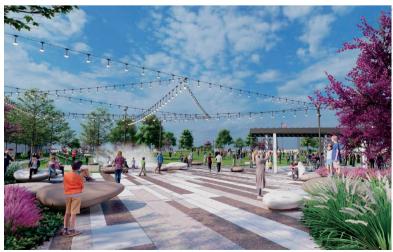

## WHAT 'S HAPPENING NOW?

City Council received an update on the Towne Square design in June. The new design concepts include more details on children's play areas and expanded retail patios. Current proposed amenities include: a large civic lawn, a walkthrough Veteran's Memorial, a retail promenade lined with pocket play areas, a stage area that can be used as a communal space when not being used for performances, a dog park, and parking lot. A full updated presentation on the project can be viewed on the City's YouTube channel. Visit www.blueash.com/townesquare for the link.