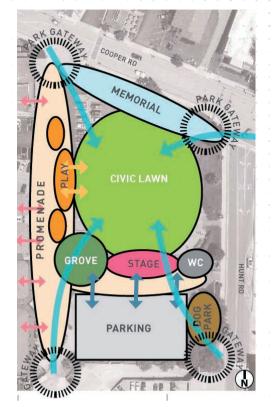

## **HISTORY**:

The City began with public input. Two initial design concepts were presented and voted on by residents in 2021. A majority of people preferred Concept B – Revised. This option proposed a stage/pavilion, a large lawn area, a grove, and a walk-through timeline for the Veterans Memorial.

## WHAT 'S HAPPENING NOW?

City Council received an update on the Towne Square design in June. The new design concepts include more details on children's play areas and expanded retail patios. Current proposed amenities include: a large civic lawn, a walkthrough Veteran's Memorial, a retail promenade lined with pocket play areas, a stage area that can be used as a communal space when not being used for performances, a dog park, and parking lot. A full updated presentation on the project can be viewed on the City's YouTube channel. Visit www.blueash.com/townesquare for the link.