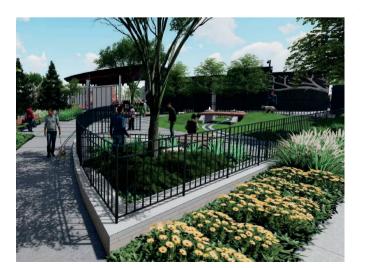

## WHAT 'S HAPPENING NOW?

City Council received an update on the Towne Square design in June. The new design concepts include more details on children's play areas and expanded retail patios. Current proposed amenities include: a large civic lawn, a walkthrough Veteran's Memorial, a retail promenade lined with pocket play areas, a stage area that can be used as a communal space when not being used for performances, a dog park, and parking lot. A full updated presentation on the project can be viewed on the City's YouTube channel. Visit www.blueash.com/townesquare for the link.