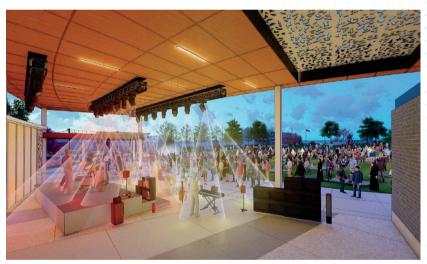

## **HISTORY**:

The City began with public input. Two initial design concepts were presented and voted on by residents in 2021. A majority of people preferred Concept B – Revised. This option proposed a stage/pavilion, a large lawn area, a grove, and a walk-through timeline for the Veterans Memorial.

## WHAT 'S HAPPENING NOW?

City Council received an update on the Towne Square design in June. The new design concepts include more details on children's play areas and expanded retail patios. Current proposed amenities include: a large civic lawn, a walkthrough Veteran's Memorial, a retail promenade lined with pocket play areas, a stage area that can be used as a communal space when not being used for performances, a dog park, and parking lot. A full updated presentation on the project can be viewed on the City's YouTube channel. Visit www.blueash.com/townesquare for the link.