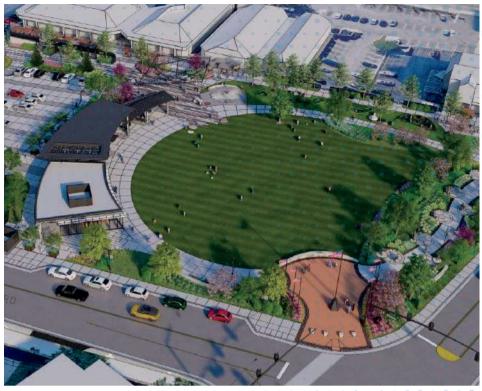

## **HISTORY**:

The City began with public input. Two initial design concepts were presented and voted on by residents in 2021. A majority of people preferred Concept B – Revised. This option proposed a stage/pavilion, a large lawn area, a grove, and a walk-through timeline for the Veterans Memorial.

## WHAT 'S HAPPENING NOW?

City Council received an update on the Towne Square design in June. The new design concepts include more details on children's play areas and expanded retail patios. Current proposed amenities include: a large civic lawn, a walkthrough Veteran's Memorial, a retail promenade lined with pocket play areas, a stage area that can be used as a communal space when not being used for performances, a dog park, and parking lot. A full updated presentation on the project can be viewed on the City's YouTube channel. Visit www.blueash.com/townesquare for the link.