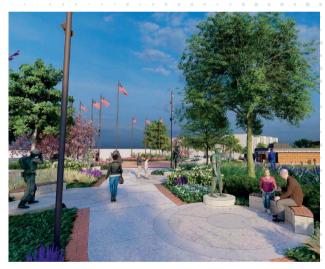

## **HISTORY**:

The City began with public input. Two initial design concepts were presented and voted on by residents in 2021. A majority of people preferred Concept B – Revised. This option proposed a stage/pavilion, a large lawn area, a grove, and a walk-through timeline for the Veterans Memorial.

## WHAT 'S HAPPENING NOW?

City Council received an update on the Towne Square design in June. The new design concepts include more details on children's play areas and expanded retail patios. Current proposed amenities include: a large civic lawn, a walkthrough Veteran's Memorial, a retail promenade lined with pocket play areas, a stage area that can be used as a communal space when not being used for performances, a dog park, and parking lot. A full updated presentation on the project can be viewed on the City's YouTube channel. Visit www.blueash.com/townesquare for the link.