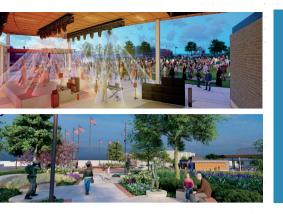

## **HISTORY**:

The City began with public input. Two initial design concepts were presented and voted on by residents in 2021. A majority of people preferred Concept B – Revised. This option proposed a stage/pavilion, a large lawn area, a grove, and a walk-through timeline for the Veterans Memorial.

## WHAT 'S HAPPENING NOW?

City Council received an update on the Towne Square design in June. The new design concepts include more details on children's play areas and expanded retail patios. Current proposed amenities include: a large civic lawn, a walkthrough Veteran's Memorial, a retail promenade lined with pocket play areas, a stage area that can be used as a communal space when not being used for performances, a dog park, and parking lot. A full updated presentation on the project can be viewed on the City's YouTube channel. Visit www.blueash.com/townesquare for the link.