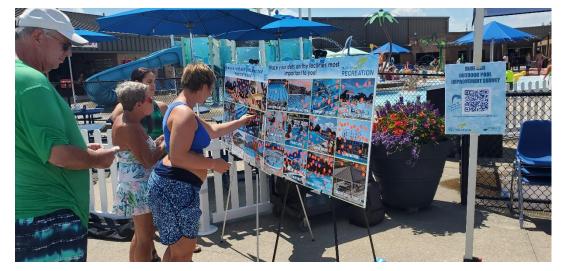

### Survey Results

- Promoted through email blasts and social media
- Promoted at the pool event on July 20
- 1,447 Responses –
  Awesome response!!