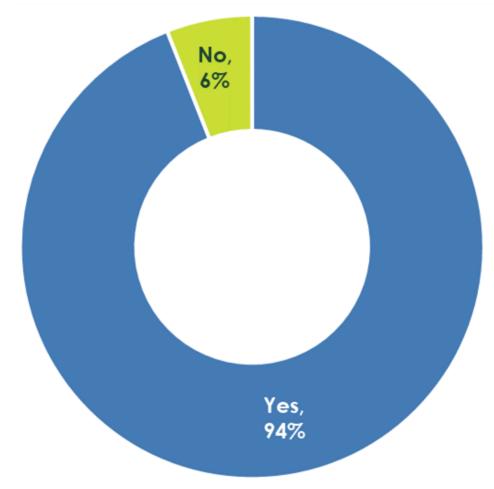

## Are you a member of the Blue Ash Recreation Center?

Have you or your family members visited the Blue Ash Outdoor Pool in the past year?

Approximately how often did you or members of your household visit the Blue Ash Outdoor Pool in the past year?