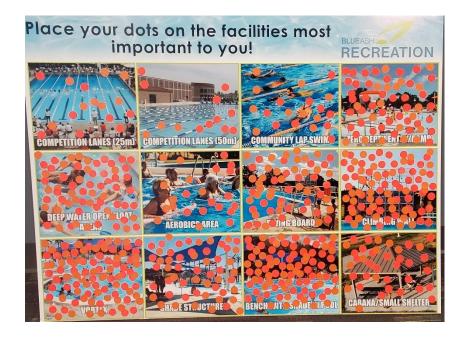

### Pool Event Dot Voting Totals

**Dot Counts for Blue Ash Pool Event** 

Total

July 20, 2024

| 172 |
|-----|
| 141 |
| 135 |
| 131 |
| 114 |
| 110 |
| 95  |
| 91  |
| 88  |
| 88  |
| 84  |
| 83  |
| 79  |
| 78  |
| 75  |
| 66  |
| 60  |
| 47  |
| 42  |
| 39  |
| 36  |
| 30  |
| 30  |
| 26  |
|     |