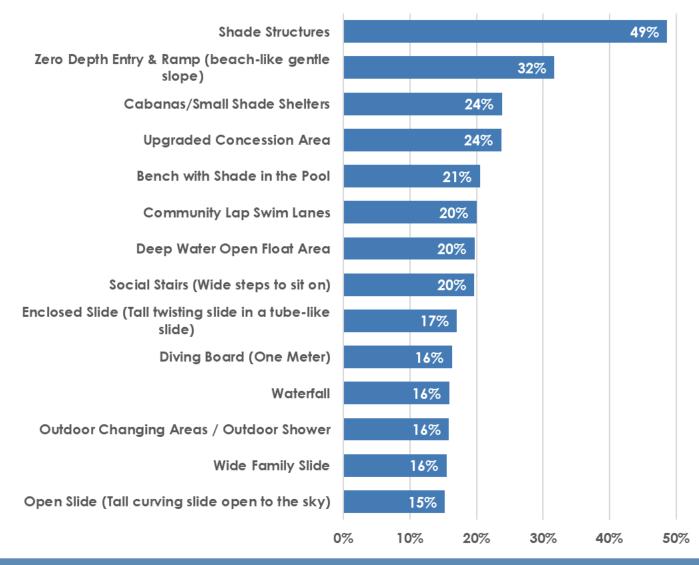

### Support for Aquatic Improvements

Please select the up to FOUR (4) improvements from the list in the previous question that you selected as "Very Supportive" or "Somewhat Supportive" that are **most important** to your household?