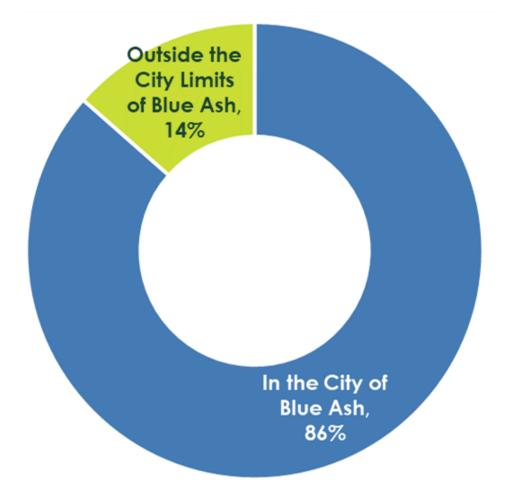

# Blue Ash Aquatic, Tennis, & Pickleball Improvements

Council Meeting October 10, 2024





### Community Engagement





### Pool Event Dot Voting Totals

**Dot Counts for Blue Ash Pool Event** 

Total

July 20, 2024

| 172 |
|-----|
| 141 |
| 135 |
| 131 |
| 114 |
| 110 |
| 95  |
| 91  |
| 88  |
| 88  |
| 84  |
| 83  |
| 79  |
| 78  |
| 75  |
| 66  |
| 60  |
| 47  |
| 42  |
| 39  |
| 36  |
| 30  |
| 30  |
| 26  |
|     |





### Survey Results

- Promoted through email blasts and social media
- Promoted at the pool event on July 20
- 1,447 Responses –
  Awesome response!!



### Where do you live?



## Are you a member of the Blue Ash Recreation Center?



Have you or your family members visited the Blue Ash Outdoor Pool in the past year?



Approximately how often did you or members of your household visit the Blue Ash Outdoor Pool in the past year?



Which of the following options best describes your interest in aquatics facilities and programs?



Please identify ALL reasons that prevent you or other members of your household from using the outdoor swimming pool and aquatic programs offered by Blue Ash Parks and Recreation more

often. Other 30% 304 "Other" new chairs responses 26% Pools are too crowded too cold kids in lap lanes Lack of indoor facilities/programs 19% Operating hours are not convenient 19% 18% Do not know what is being offered Program times are not convenient 10