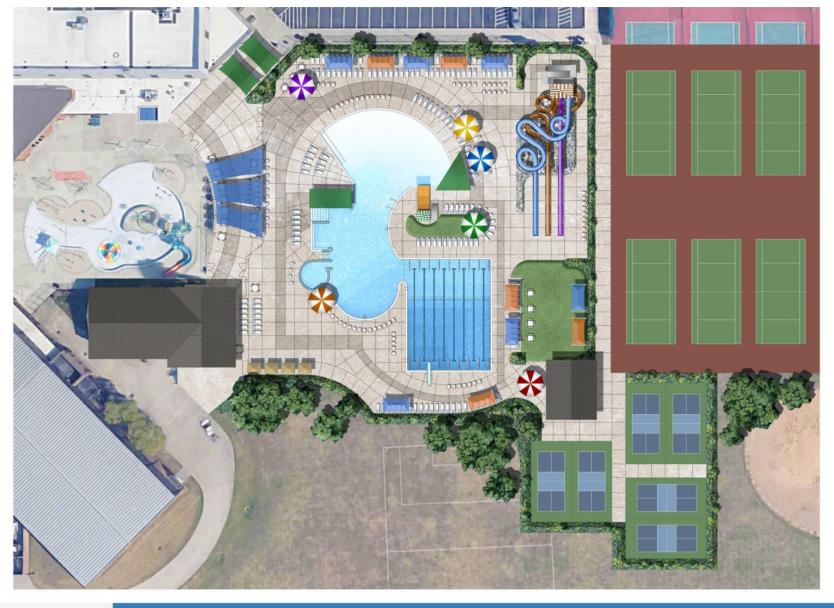

ed too cold kids in lap lanes Lack of indoor facilities/programs 19% Operating hours are not convenient 19% 18% Do not know what is being offered Program times are not convenient 10% Desired programs are not offered 9% adult only pool Use private pools at a residence 9% Facilities are outdated 8% Availability of parking 8% Classes are full 7% Do not want to swim 7% Use private club or neighborhood/HOA pool 6% Facilities lack desired equipment 6% avoid sur Use facilities outside of Blue Ash online registration ove it 0% 10% 20% 30%

### Support for Aquatic Improvements



Please select the up to FOUR (4) improvements from the list in the previous question that you selected as "Very Supportive" or "Somewhat Supportive" that are **most important** to your household?



### Site Concept Plan





Pool Concept Plan







#### Schedule



### Questions