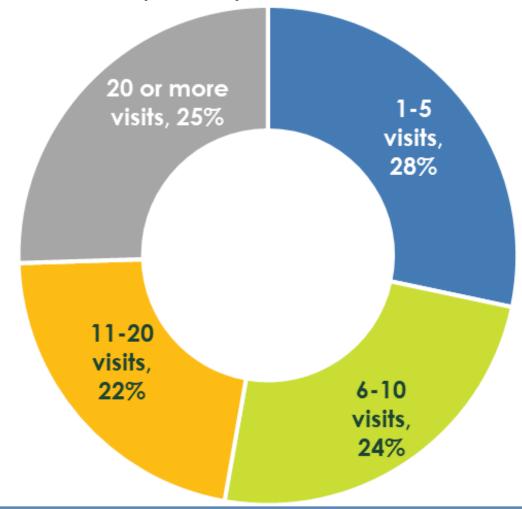

## Are you a member of the Blue Ash Recreation Center?

Have you or your family members visited the Blue Ash Outdoor Pool in the past year?

Approximately how often did you or members of your household visit the Blue Ash Outdoor Pool in the past year?