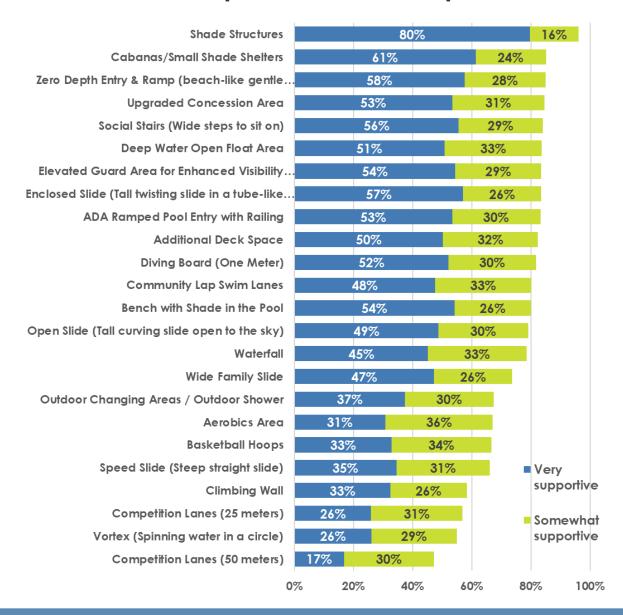

### Support for Aquatic Improvements

Please select the up to FOUR (4) improvements from the list in the previous question that you selected as "Very Supportive" or "Somewhat Supportive" that are **most important** to your household?