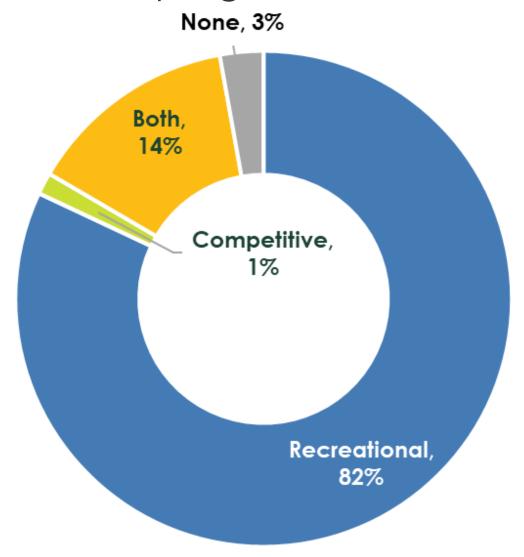

Which of the following options best describes your interest in aquatics facilities and programs?

Please identify ALL reasons that prevent you or other members of your household from using the outdoor swimming pool and aquatic programs offered by Blue Ash Parks and Recreation more