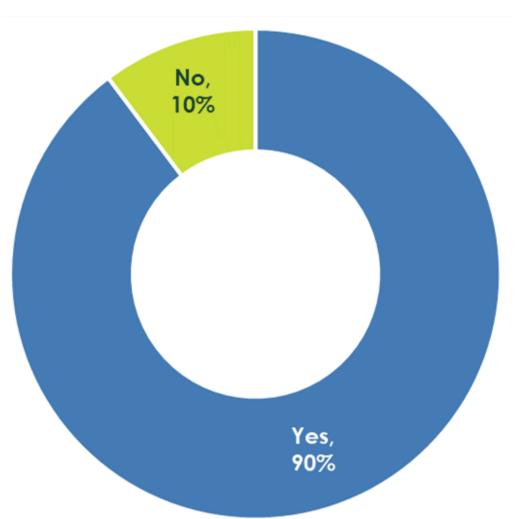

## Are you a member of the Blue Ash Recreation Center?

Have you or your family members visited the Blue Ash Outdoor Pool in the past year?

Approximately how often did you or members of your household visit the Blue Ash Outdoor Pool in the past year?