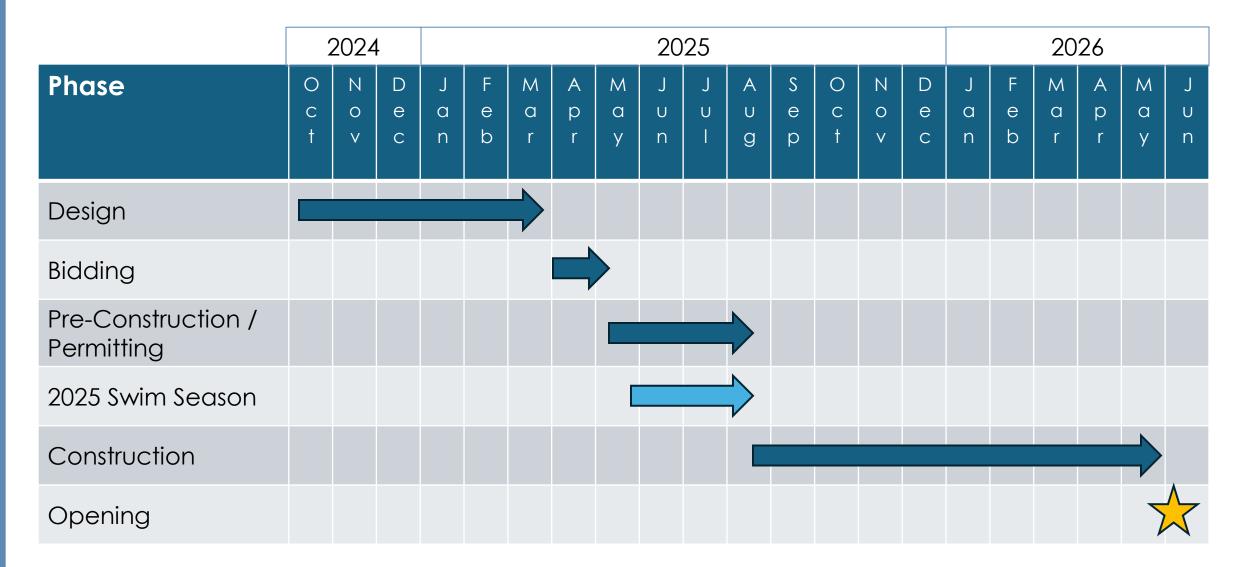

facilities/programs 19% Operating hours are not convenient 19% 18% Do not know what is being offered Program times are not convenient 10% Desired programs are not offered 9% adult only pool Use private pools at a residence 9% Facilities are outdated 8% Availability of parking 8% Classes are full 7% Do not want to swim 7% Use private club or neighborhood/HOA pool 6% Facilities lack desired equipment 6% avoid sur Use facilities outside of Blue Ash online registration ove it 0% 10% 20% 30%

### Support for Aquatic Improvements



Please select the up to FOUR (4) improvements from the list in the previous question that you selected as "Very Supportive" or "Somewhat Supportive" that are **most important** to your household?



### Site Concept Plan





Pool Concept Plan







#### Schedule



### Questions