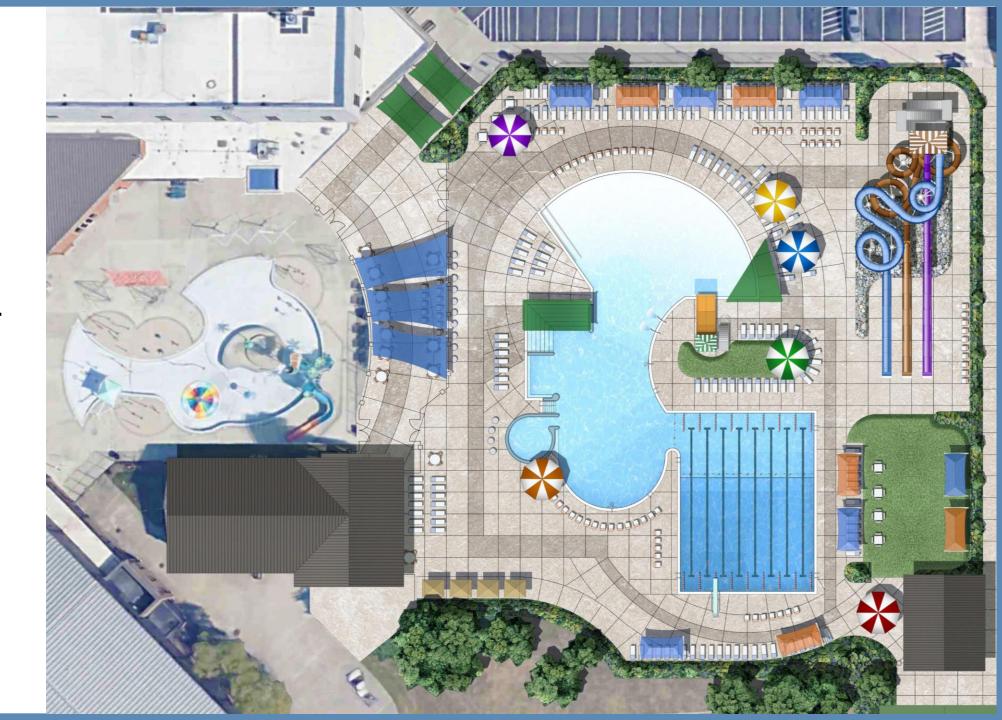

lanes Lack of indoor facilities/programs 19% Operating hours are not convenient 19% 18% Do not know what is being offered Program times are not convenient 10% Desired programs are not offered 9% adult only pool Use private pools at a residence 9% Facilities are outdated 8% Availability of parking 8% Classes are full 7% Do not want to swim 7% Use private club or neighborhood/HOA pool 6% Facilities lack desired equipment 6% avoid sur Use facilities outside of Blue Ash online registration ove it 0% 10% 20% 30%

### Support for Aquatic Improvements



Please select the up to FOUR (4) improvements from the list in the previous question that you selected as "Very Supportive" or "Somewhat Supportive" that are **most important** to your household?



### Site Concept Plan





Pool Concept Plan







#### Schedule



### Questions